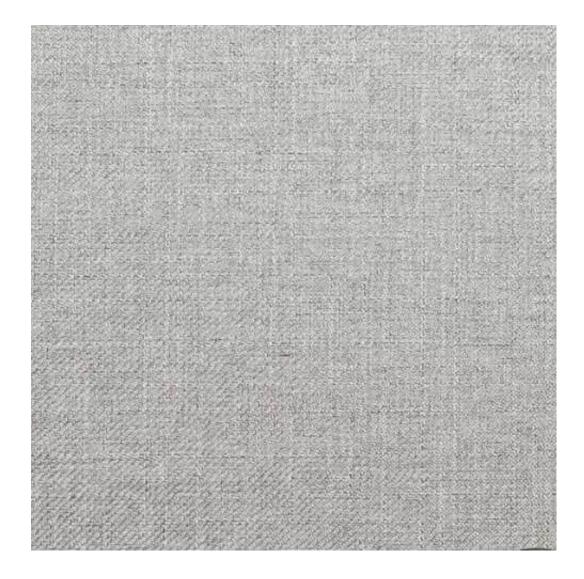

## **Product description**

Upholstered Bench Industrial Style LGM-400 STRONG-07 | Width: 40 cm - 200 cm | Height: 40 cm - 50 cm | Depth: 30 cm - 40 cm |

Technical data

Product-Code:

| LGM-400                 |
|-------------------------|
| Catalogue number:       |
| 24819                   |
| Condition:              |
| New                     |
| Bench width:            |
| 40 cm - 200 cm          |
| Choose from parameter   |
|                         |
| Bench height:           |
| 40 cm - 50 cm           |
| Choose from parameter   |
|                         |
| Bench depth:            |
| 30 cm - 40 cm           |
| Choose from parameter   |
| Town of fall view       |
| Type of fabric:         |
| Choose from parameter   |
| Type of fabric (Photo): |
| STRONG-07               |
|                         |
|                         |
|                         |
|                         |

**Height**: 40 cm , 45 cm , 50 cm **Depth**: 30 cm , 35 cm , 40 cm

Type of fabric: STRONG-07 (Photo), ANDRE-1300, ANDRE-1301, ANDRE-1302, ANDRE-1303, ANDRE-1304, ANDRE-1305, ANDRE-1306, ANDRE-1307, ANDRE-1308, ANDRE-1309, ANDRE-1310, ART-DECO-VELVET-01, ART-DECO-VELVET-02, ART-DECO-VELVET-03, ART-DECO-VELVET-04, ART-DECO-VELVET-05, ART-DECO-VELVET-06, ART-DECO-VELVET-07, ART-DECO-VELVET-08, ART-DECO-VELVET-09, ART-DECO-VELVET-10...11 (write a comment in order), ATOS-111, ATOS-112, ATOS-113, ATOS-114, ATOS-115, ATOS-116, ATOS-117, ATOS-118, ATOS-119, ATOS-120...126 (write a comment in order), AURORA-2481, AURORA-2482, AURORA-2483, AURORA-2484, AURORA-2485, AURORA-2486, AURORA-2487, AURORA-2488, AURORA-2489...2505 (write a comment in order), BALOO-2071, BALOO-2072, BALOO-2073, BALOO-2074, BALOO-2076, BALOO-2077, BALOO-2078, BALOO-2079, BALOO-2081, BALOO-2082...2089 (write a comment in order), BLACK-WHITE-VELVET-01, BLACK-WHITE-VELVET-02, BLACK-WHITE-VELVET-03, BLACK-WHITE-VELVET-04, BLACK-WHITE-VELVET-05, BLACK-WHITE-VELVET-06, BLACK-WHITE-VELVET-07, BLACK-WHITE-VELVET-08, BLACK-WHITE-VELVET-09, BLACK-WHITE-VELVET-09, BLACK-WHITE-VELVET-01, BLOOM-01, BLOOM-02, BLOOM-03, BLOOM-04, BLOOM-05, BLOOM-06, BLOOM-07, BLOOM-08, BLOOM-09, BLOOM-01, BRAID-3001, BRAID-3002, BRAID-3003, BRAID-3004,