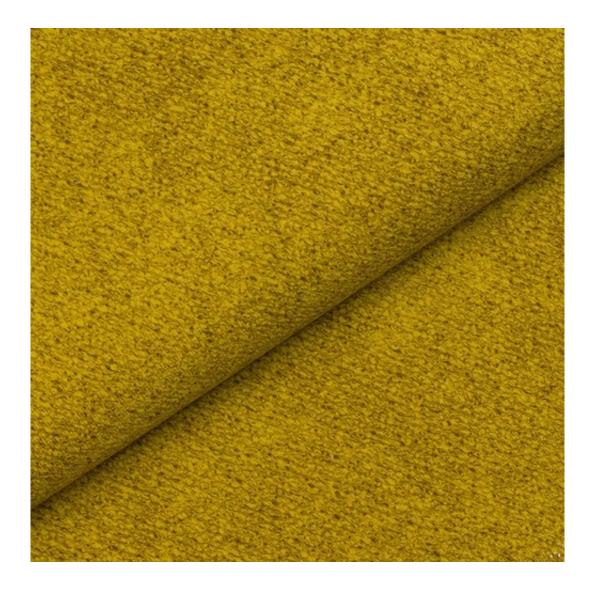

## **Product description**

Upholstered Bench Industrial Style LGM-400 STRONG-07 | Width: 40 cm - 200 cm | Height: 40 cm - 50 cm | Depth: 30 cm - 40 cm |

Technical data

Product-Code:

| LGM-400                 |
|-------------------------|
| Catalogue number:       |
| 24819                   |
| Condition:              |
| New                     |
| Bench width:            |
| 40 cm - 200 cm          |
| Choose from parameter   |
|                         |
| Bench height:           |
| 40 cm - 50 cm           |
| Choose from parameter   |
|                         |
| Bench depth:            |
| 30 cm - 40 cm           |
| Choose from parameter   |
| Town of fall view       |
| Type of fabric:         |
| Choose from parameter   |
| Type of fabric (Photo): |
| STRONG-07               |
|                         |
|                         |
|                         |
|                         |

**Height**: 40 cm , 45 cm , 50 cm **Depth**: 30 cm , 35 cm , 40 cm

Type of fabric: STRONG-07 (Photo), ANDRE-1300, ANDRE-1301, ANDRE-1302, ANDRE-1303, ANDRE-1304, ANDRE-1305, ANDRE-1306, ANDRE-1307, ANDRE-1308, ANDRE-1309, ANDRE-1310, ART-DECO-VELVET-01, ART-DECO-VELVET-02, ART-DECO-VELVET-03, ART-DECO-VELVET-04, ART-DECO-VELVET-05, ART-DECO-VELVET-06, ART-DECO-VELVET-07, ART-DECO-VELVET-08, ART-DECO-VELVET-09, ART-DECO-VELVET-10...11 (write a comment in order), ATOS-111, ATOS-112, ATOS-113, ATOS-114, ATOS-115, ATOS-116, ATOS-117, ATOS-118, ATOS-119, ATOS-120...126 (write a comment in order), AURORA-2481, AURORA-2482, AURORA-2483, AURORA-2484, AURORA-2485, AURORA-2486, AURORA-2487, AURORA-2488, AURORA-2489...2505 (write a comment in order), BALOO-2071, BALOO-2072, BALOO-2073, BALOO-2074, BALOO-2076, BALOO-2077, BALOO-2078, BALOO-2079, BALOO-2081, BALOO-2082...2089 (write a comment in order), BLACK-WHITE-VELVET-01, BLACK-WHITE-VELVET-02, BLACK-WHITE-VELVET-03, BLACK-WHITE-VELVET-04, BLACK-WHITE-VELVET-05, BLACK-WHITE-VELVET-06, BLACK-WHITE-VELVET-07, BLACK-WHITE-VELVET-08, BLACK-WHITE-VELVET-09, BLACK-WHITE-VELVET-09, BLACK-WHITE-VELVET-01, BLOOM-01, BLOOM-02, BLOOM-03, BLOOM-04, BLOOM-05, BLOOM-06, BLOOM-07, BLOOM-08, BLOOM-09, BLOOM-01, BRAID-3001, BRAID-3002, BRAID-3003, BRAID-3004,