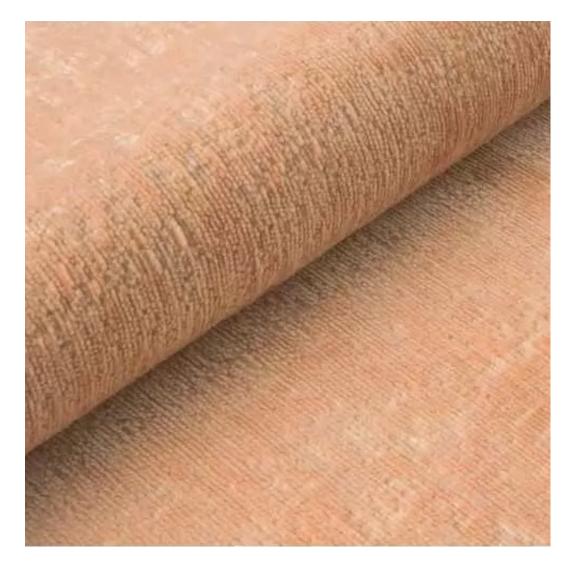

## **Product description**

Upholstered Bench Industrial Style LGM-400 STRONG-07 | Width: 40 cm - 200 cm | Height: 40 cm - 50 cm | Depth: 30 cm - 40 cm |

Technical data

Product-Code:

| LGM-400                 |
|-------------------------|
| Catalogue number:       |
| 24819                   |
| Condition:              |
| New                     |
| Bench width:            |
| 40 cm - 200 cm          |
| Choose from parameter   |
|                         |
| Bench height:           |
| 40 cm - 50 cm           |
| Choose from parameter   |
|                         |
| Bench depth:            |
| 30 cm - 40 cm           |
| Choose from parameter   |
| Town of fall view       |
| Type of fabric:         |
| Choose from parameter   |
| Type of fabric (Photo): |
| STRONG-07               |
|                         |
|                         |
|                         |
|                         |

**Height**: 40 cm , 45 cm , 50 cm **Depth**: 30 cm , 35 cm , 40 cm

Type of fabric: STRONG-07 (Photo), ANDRE-1300, ANDRE-1301, ANDRE-1302, ANDRE-1303, ANDRE-1304, ANDRE-1305, ANDRE-1306, ANDRE-1307, ANDRE-1308, ANDRE-1309, ANDRE-1310, ART-DECO-VELVET-01, ART-DECO-VELVET-02, ART-DECO-VELVET-03, ART-DECO-VELVET-04, ART-DECO-VELVET-05, ART-DECO-VELVET-06, ART-DECO-VELVET-07, ART-DECO-VELVET-08, ART-DECO-VELVET-09, ART-DECO-VELVET-10...11 (write a comment in order), ATOS-111, ATOS-112, ATOS-113, ATOS-114, ATOS-115, ATOS-116, ATOS-117, ATOS-118, ATOS-119, ATOS-120...126 (write a comment in order), AURORA-2481, AURORA-2482, AURORA-2483, AURORA-2484, AURORA-2485, AURORA-2486, AURORA-2487, AURORA-2488, AURORA-2489...2505 (write a comment in order), BALOO-2071, BALOO-2072, BALOO-2073, BALOO-2074, BALOO-2076, BALOO-2077, BALOO-2078, BALOO-2079, BALOO-2081, BALOO-2082...2089 (write a comment in order), BLACK-WHITE-VELVET-01, BLACK-WHITE-VELVET-02, BLACK-WHITE-VELVET-03, BLACK-WHITE-VELVET-04, BLACK-WHITE-VELVET-05, BLACK-WHITE-VELVET-06, BLACK-WHITE-VELVET-07, BLACK-WHITE-VELVET-08, BLACK-WHITE-VELVET-09, BLACK-WHITE-VELVET-09, BLACK-WHITE-VELVET-01, BLOOM-01, BLOOM-02, BLOOM-03, BLOOM-04, BLOOM-05, BLOOM-06, BLOOM-07, BLOOM-08, BLOOM-09, BLOOM-01, BRAID-3001, BRAID-3002, BRAID-3003, BRAID-3004,