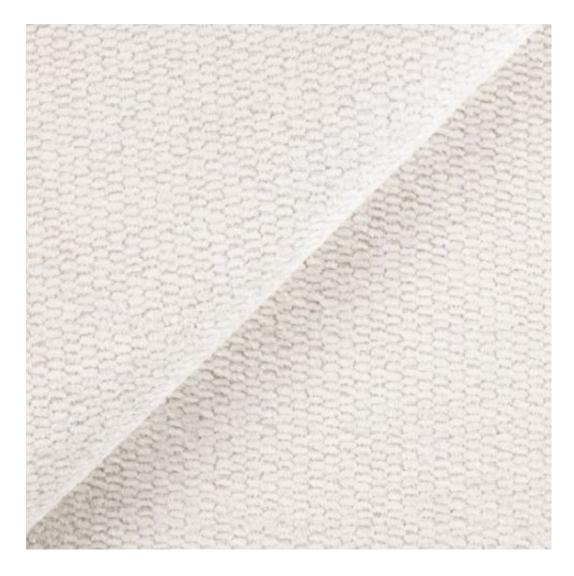

## **Product description**

Upholstered Bench Industrial Style LGM-400 STRONG-07 | Width: 40 cm - 200 cm | Height: 40 cm - 50 cm | Depth: 30 cm - 40 cm |

Technical data

Product-Code:

| LGM-400                 |
|-------------------------|
| Catalogue number:       |
| 24819                   |
| Condition:              |
| New                     |
| Bench width:            |
| 40 cm - 200 cm          |
| Choose from parameter   |
|                         |
| Bench height:           |
| 40 cm - 50 cm           |
| Choose from parameter   |
|                         |
| Bench depth:            |
| 30 cm - 40 cm           |
| Choose from parameter   |
| Town of fall view       |
| Type of fabric:         |
| Choose from parameter   |
| Type of fabric (Photo): |
| STRONG-07               |
|                         |
|                         |
|                         |
|                         |

**Height**: 40 cm , 45 cm , 50 cm **Depth**: 30 cm , 35 cm , 40 cm

Type of fabric: STRONG-07 (Photo), ANDRE-1300, ANDRE-1301, ANDRE-1302, ANDRE-1303, ANDRE-1304, ANDRE-1305, ANDRE-1306, ANDRE-1307, ANDRE-1308, ANDRE-1309, ANDRE-1310, ART-DECO-VELVET-01, ART-DECO-VELVET-02, ART-DECO-VELVET-03, ART-DECO-VELVET-04, ART-DECO-VELVET-05, ART-DECO-VELVET-06, ART-DECO-VELVET-07, ART-DECO-VELVET-08, ART-DECO-VELVET-09, ART-DECO-VELVET-10...11 (write a comment in order), ATOS-111, ATOS-112, ATOS-113, ATOS-114, ATOS-115, ATOS-116, ATOS-117, ATOS-118, ATOS-119, ATOS-120...126 (write a comment in order), AURORA-2481, AURORA-2482, AURORA-2483, AURORA-2484, AURORA-2485, AURORA-2486, AURORA-2487, AURORA-2488, AURORA-2489...2505 (write a comment in order), BALOO-2071, BALOO-2072, BALOO-2073, BALOO-2074, BALOO-2076, BALOO-2077, BALOO-2078, BALOO-2079, BALOO-2081, BALOO-2082...2089 (write a comment in order), BLACK-WHITE-VELVET-01, BLACK-WHITE-VELVET-02, BLACK-WHITE-VELVET-03, BLACK-WHITE-VELVET-04, BLACK-WHITE-VELVET-05, BLACK-WHITE-VELVET-06, BLACK-WHITE-VELVET-07, BLACK-WHITE-VELVET-08, BLACK-WHITE-VELVET-09, BLACK-WHITE-VELVET-09, BLACK-WHITE-VELVET-01, BLOOM-01, BLOOM-02, BLOOM-03, BLOOM-04, BLOOM-05, BLOOM-06, BLOOM-07, BLOOM-08, BLOOM-09, BLOOM-01, BRAID-3001, BRAID-3002, BRAID-3003, BRAID-3004,