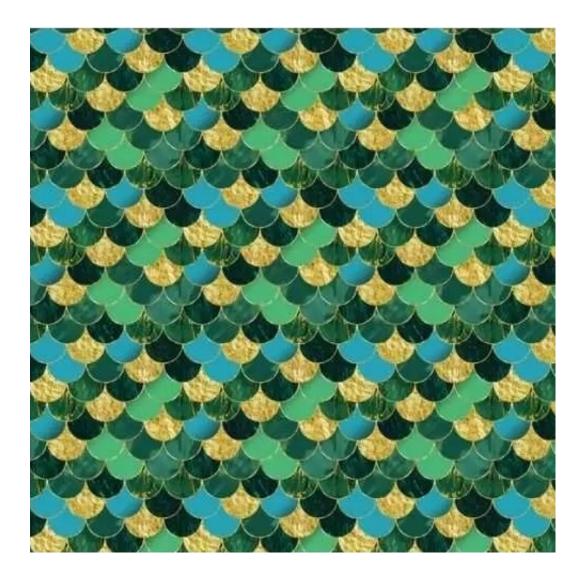

## **Product description**

Upholstered Bench Industrial Style LGM-400 STRONG-07 | Width: 40 cm - 200 cm | Height: 40 cm - 50 cm | Depth: 30 cm - 40 cm |

Technical data

Product-Code:

| LGM-400                 |
|-------------------------|
| Catalogue number:       |
| 24819                   |
| Condition:              |
| New                     |
| Bench width:            |
| 40 cm - 200 cm          |
| Choose from parameter   |
|                         |
| Bench height:           |
| 40 cm - 50 cm           |
| Choose from parameter   |
|                         |
| Bench depth:            |
| 30 cm - 40 cm           |
| Choose from parameter   |
| Town of fall view       |
| Type of fabric:         |
| Choose from parameter   |
| Type of fabric (Photo): |
| STRONG-07               |
|                         |
|                         |
|                         |
|                         |

**Height**: 40 cm , 45 cm , 50 cm **Depth**: 30 cm , 35 cm , 40 cm

Type of fabric: STRONG-07 (Photo), ANDRE-1300, ANDRE-1301, ANDRE-1302, ANDRE-1303, ANDRE-1304, ANDRE-1305, ANDRE-1306, ANDRE-1307, ANDRE-1308, ANDRE-1309, ANDRE-1310, ART-DECO-VELVET-01, ART-DECO-VELVET-02, ART-DECO-VELVET-03, ART-DECO-VELVET-04, ART-DECO-VELVET-05, ART-DECO-VELVET-06, ART-DECO-VELVET-07, ART-DECO-VELVET-08, ART-DECO-VELVET-09, ART-DECO-VELVET-10...11 (write a comment in order), ATOS-111, ATOS-112, ATOS-113, ATOS-114, ATOS-115, ATOS-116, ATOS-117, ATOS-118, ATOS-119, ATOS-120...126 (write a comment in order), AURORA-2481, AURORA-2482, AURORA-2483, AURORA-2484, AURORA-2485, AURORA-2486, AURORA-2487, AURORA-2488, AURORA-2489...2505 (write a comment in order), BALOO-2071, BALOO-2072, BALOO-2073, BALOO-2074, BALOO-2076, BALOO-2077, BALOO-2078, BALOO-2079, BALOO-2081, BALOO-2082...2089 (write a comment in order), BLACK-WHITE-VELVET-01, BLACK-WHITE-VELVET-02, BLACK-WHITE-VELVET-03, BLACK-WHITE-VELVET-04, BLACK-WHITE-VELVET-05, BLACK-WHITE-VELVET-06, BLACK-WHITE-VELVET-07, BLACK-WHITE-VELVET-08, BLACK-WHITE-VELVET-09, BLACK-WHITE-VELVET-09, BLACK-WHITE-VELVET-01, BLOOM-01, BLOOM-02, BLOOM-03, BLOOM-04, BLOOM-05, BLOOM-06, BLOOM-07, BLOOM-08, BLOOM-09, BLOOM-01, BRAID-3001, BRAID-3002, BRAID-3003, BRAID-3004,