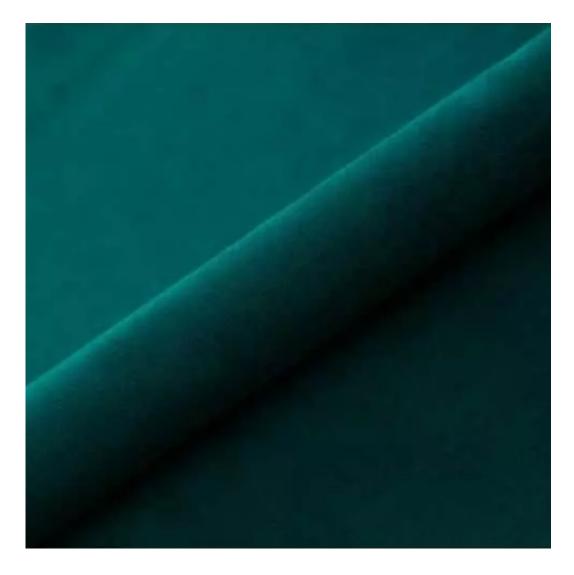

## **Product description**

Upholstered Bench Industrial Style LGM-400 STRONG-07 | Width: 40 cm - 200 cm | Height: 40 cm - 50 cm | Depth: 30 cm - 40 cm |

Technical data

Product-Code:

| LGM-400                 |
|-------------------------|
| Catalogue number:       |
| 24819                   |
| Condition:              |
| New                     |
| Bench width:            |
| 40 cm - 200 cm          |
| Choose from parameter   |
|                         |
| Bench height:           |
| 40 cm - 50 cm           |
| Choose from parameter   |
|                         |
| Bench depth:            |
| 30 cm - 40 cm           |
| Choose from parameter   |
| Town of fall view       |
| Type of fabric:         |
| Choose from parameter   |
| Type of fabric (Photo): |
| STRONG-07               |
|                         |
|                         |
|                         |
|                         |

**Height**: 40 cm , 45 cm , 50 cm **Depth**: 30 cm , 35 cm , 40 cm

Type of fabric: STRONG-07 (Photo), ANDRE-1300, ANDRE-1301, ANDRE-1302, ANDRE-1303, ANDRE-1304, ANDRE-1305, ANDRE-1306, ANDRE-1307, ANDRE-1308, ANDRE-1309, ANDRE-1310, ART-DECO-VELVET-01, ART-DECO-VELVET-02, ART-DECO-VELVET-03, ART-DECO-VELVET-04, ART-DECO-VELVET-05, ART-DECO-VELVET-06, ART-DECO-VELVET-07, ART-DECO-VELVET-08, ART-DECO-VELVET-09, ART-DECO-VELVET-10...11 (write a comment in order), ATOS-111, ATOS-112, ATOS-113, ATOS-114, ATOS-115, ATOS-116, ATOS-117, ATOS-118, ATOS-119, ATOS-120...126 (write a comment in order), AURORA-2481, AURORA-2482, AURORA-2483, AURORA-2484, AURORA-2485, AURORA-2486, AURORA-2487, AURORA-2488, AURORA-2489...2505 (write a comment in order), BALOO-2071, BALOO-2072, BALOO-2073, BALOO-2074, BALOO-2076, BALOO-2077, BALOO-2078, BALOO-2079, BALOO-2081, BALOO-2082...2089 (write a comment in order), BLACK-WHITE-VELVET-01, BLACK-WHITE-VELVET-02, BLACK-WHITE-VELVET-03, BLACK-WHITE-VELVET-04, BLACK-WHITE-VELVET-05, BLACK-WHITE-VELVET-06, BLACK-WHITE-VELVET-07, BLACK-WHITE-VELVET-08, BLACK-WHITE-VELVET-09, BLACK-WHITE-VELVET-09, BLACK-WHITE-VELVET-01, BLOOM-01, BLOOM-02, BLOOM-03, BLOOM-04, BLOOM-05, BLOOM-06, BLOOM-07, BLOOM-08, BLOOM-09, BLOOM-01, BRAID-3001, BRAID-3002, BRAID-3003, BRAID-3004,