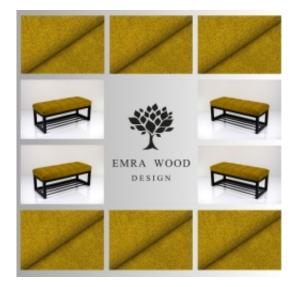

# Upholstered Bench Industrial Style LGM-400 STRONG-07

| Number        | 24819            |
|---------------|------------------|
| Producer code | LGM-400          |
| Manufacturer  | Emra Wood Design |

## **Product description**

Upholstered Bench Industrial Style LGM-400 STRONG-07 | Width: 40 cm - 200 cm | Height: 40 cm - 50 cm | Depth: 30 cm - 40 cm |

Technical data

Product-Code:

| LGM-400                 |
|-------------------------|
| Catalogue number:       |
| 24819                   |
| Condition:              |
| New                     |
| Bench width:            |
| 40 cm - 200 cm          |
| Choose from parameter   |
|                         |
| Bench height:           |
| 40 cm - 50 cm           |
| Choose from parameter   |
|                         |
| Bench depth:            |
| 30 cm - 40 cm           |
| Choose from parameter   |
| Town of fall view       |
| Type of fabric:         |
| Choose from parameter   |
| Type of fabric (Photo): |
| STRONG-07               |
|                         |
|                         |
|                         |
|                         |

#### Upholstered Bench Industrial Style LGM-400 STRONG-07

- · A functional and practical bench for hallway, living room, bedroom, dressing room, bathroom, reception and office
- Some bench models have a practical shelf for shoes
- The frame and upholstery are made of the highest quality materials
- Production of the bench according to customer requirements