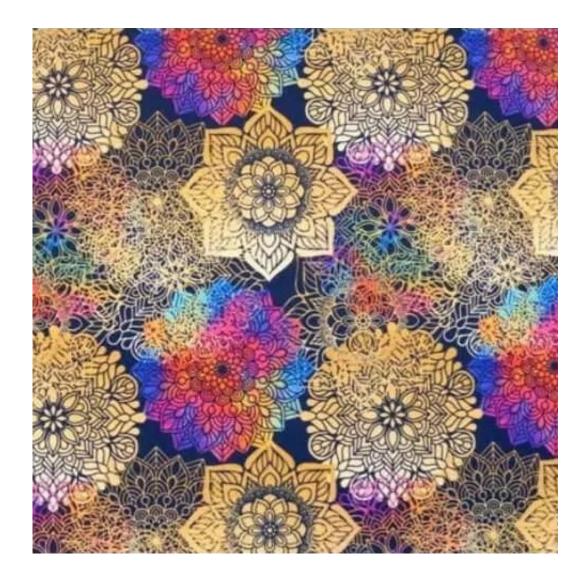

| LGM-400                 |  |
|-------------------------|--|
| Catalogue number:       |  |
| 24818                   |  |
| Condition:              |  |
| New                     |  |
| Bench width:            |  |
| 40 cm - 200 cm          |  |
| Choose from parameter   |  |
| Bench height:           |  |
| 40 cm - 50 cm           |  |
| Choose from parameter   |  |
| Bench depth:            |  |
| 30 cm - 40 cm           |  |
| Choose from parameter   |  |
| Type of fabric:         |  |
| Choose from parameter   |  |
| Type of fabric (Photo): |  |
| HOLD-ME-31              |  |
|                         |  |
|                         |  |
|                         |  |

**Height**: 40 cm , 45 cm , 50 cm **Depth**: 30 cm , 35 cm , 40 cm

Type of fabric: HOLD-ME-31 (Photo), ANDRE-1300, ANDRE-1301, ANDRE-1302, ANDRE-1303, ANDRE-1304, ANDRE-1305, ANDRE-1306, ANDRE-1307, ANDRE-1308, ANDRE-1309, ANDRE-1310, ART-DECO-VELVET-01, ART-DECO-VELVET-02, ART-DECO-VELVET-03, ART-DECO-VELVET-04, ART-DECO-VELVET-05, ART-DECO-VELVET-06, ART-DECO-VELVET-07, ART-DECO-VELVET-08, ART-DECO-VELVET-09, ART-DECO-VELVET-10...11 (write a comment in order), ATOS-111, ATOS-112, ATOS-113, ATOS-114, ATOS-115, ATOS-116, ATOS-117, ATOS-118, ATOS-119, ATOS-120...126 (write a comment in order), AURORA-2481, AURORA-2482, AURORA-2483, AURORA-2484, AURORA-2485, AURORA-2486, AURORA-2487, AURORA-2488, AURORA-2489...2505 (write a comment in order), BALOO-2071, BALOO-2072, BALOO-2073, BALOO-2074, BALOO-2076, BALOO-2077, BALOO-2078, BALOO-2079, BALOO-2081, BALOO-2082...2089 (write a comment in order), BLACK-WHITE-VELVET-01, BLACK-WHITE-VELVET-02, BLACK-WHITE-VELVET-03, BLACK-WHITE-VELVET-04, BLACK-WHITE-VELVET-05, BLACK-WHITE-VELVET-06, BLACK-WHITE-VELVET-07, BLACK-WHITE-VELVET-08, BLACK-WHITE-VELVET-09, BLACK-WHITE-VELVET-09, BLACK-WHITE-VELVET-01, BLOOM-01, BLOOM-02, BLOOM-03, BLOOM-04, BLOOM-05, BLOOM-06, BLOOM-07, BLOOM-08, BLOOM-09, BLOOM-01, BRAID-3001, BRAID-3002, BRAID-3003, BRAID-3004,