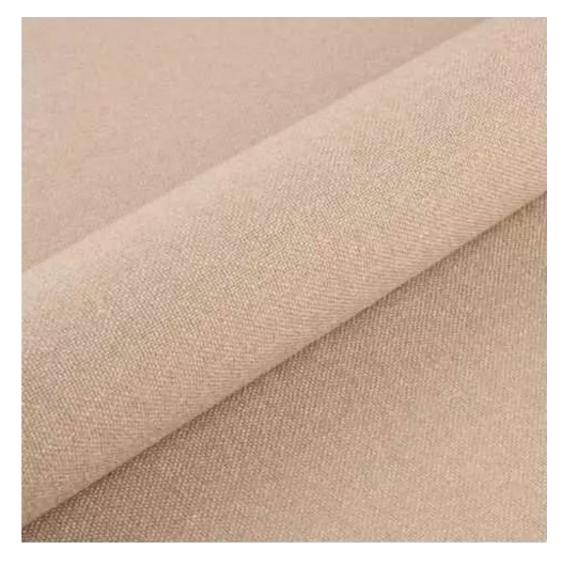

# **Product description**

Upholstered Bench Industrial Style LGM-400 HOLD-ME-31  $\mid$  Width: 40 cm - 200 cm  $\mid$  Height: 40 cm - 50 cm  $\mid$  Depth: 30 cm - 40 cm  $\mid$ 

Technical data

Product-Code:

| LGM-400                 |  |
|-------------------------|--|
| Catalogue number:       |  |
| 24818                   |  |
| Condition:              |  |
| New                     |  |
| Bench width:            |  |
| 40 cm - 200 cm          |  |
| Choose from parameter   |  |
| Bench height:           |  |
| 40 cm - 50 cm           |  |
| Choose from parameter   |  |
| Bench depth:            |  |
| 30 cm - 40 cm           |  |
| Choose from parameter   |  |
| Type of fabric:         |  |
| Choose from parameter   |  |
| Type of fabric (Photo): |  |
| HOLD-ME-31              |  |
|                         |  |
|                         |  |
|                         |  |

**Height**: 40 cm , 45 cm , 50 cm **Depth**: 30 cm , 35 cm , 40 cm

Type of fabric: HOLD-ME-31 (Photo), ANDRE-1300, ANDRE-1301, ANDRE-1302, ANDRE-1303, ANDRE-1304, ANDRE-1305, ANDRE-1306, ANDRE-1307, ANDRE-1308, ANDRE-1309, ANDRE-1310, ART-DECO-VELVET-01, ART-DECO-VELVET-02, ART-DECO-VELVET-03, ART-DECO-VELVET-04, ART-DECO-VELVET-05, ART-DECO-VELVET-06, ART-DECO-VELVET-07, ART-DECO-VELVET-08, ART-DECO-VELVET-09, ART-DECO-VELVET-10...11 (write a comment in order), ATOS-111, ATOS-112, ATOS-113, ATOS-114, ATOS-115, ATOS-116, ATOS-117, ATOS-118, ATOS-119, ATOS-120...126 (write a comment in order), AURORA-2481, AURORA-2482, AURORA-2483, AURORA-2484, AURORA-2485, AURORA-2486, AURORA-2487, AURORA-2488, AURORA-2489...2505 (write a comment in order), BALOO-2071, BALOO-2072, BALOO-2073, BALOO-2074, BALOO-2076, BALOO-2077, BALOO-2078, BALOO-2079, BALOO-2081, BALOO-2082...2089 (write a comment in order), BLACK-WHITE-VELVET-01, BLACK-WHITE-VELVET-02, BLACK-WHITE-VELVET-03, BLACK-WHITE-VELVET-04, BLACK-WHITE-VELVET-05, BLACK-WHITE-VELVET-06, BLACK-WHITE-VELVET-07, BLACK-WHITE-VELVET-08, BLACK-WHITE-VELVET-09, BLACK-WHITE-VELVET-09, BLACK-WHITE-VELVET-01, BLOOM-01, BLOOM-02, BLOOM-03, BLOOM-04, BLOOM-05, BLOOM-06, BLOOM-07, BLOOM-08, BLOOM-09, BLOOM-01, BRAID-3001, BRAID-3002, BRAID-3003, BRAID-3004,