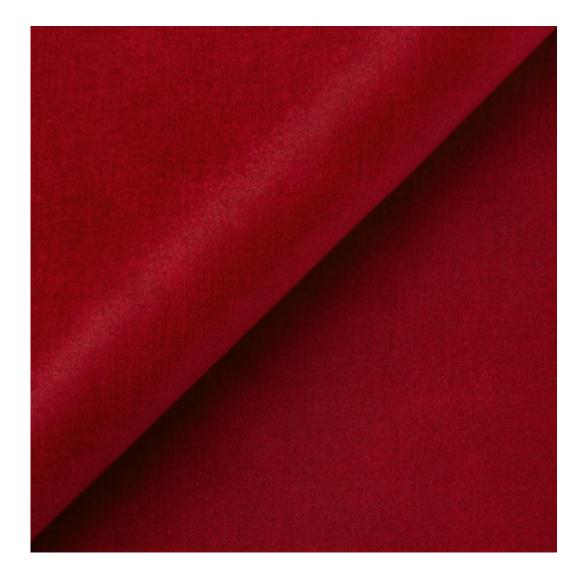

| LGM-400                 |  |
|-------------------------|--|
| Catalogue number:       |  |
| 24818                   |  |
| Condition:              |  |
| New                     |  |
| Bench width:            |  |
| 40 cm - 200 cm          |  |
| Choose from parameter   |  |
| Bench height:           |  |
| 40 cm - 50 cm           |  |
| Choose from parameter   |  |
| Bench depth:            |  |
| 30 cm - 40 cm           |  |
| Choose from parameter   |  |
| Type of fabric:         |  |
| Choose from parameter   |  |
| Type of fabric (Photo): |  |
| HOLD-ME-31              |  |
|                         |  |
|                         |  |
|                         |  |

**Height**: 40 cm , 45 cm , 50 cm **Depth**: 30 cm , 35 cm , 40 cm

Type of fabric: HOLD-ME-31 (Photo), ANDRE-1300, ANDRE-1301, ANDRE-1302, ANDRE-1303, ANDRE-1304, ANDRE-1305, ANDRE-1306, ANDRE-1307, ANDRE-1308, ANDRE-1309, ANDRE-1310, ART-DECO-VELVET-01, ART-DECO-VELVET-02, ART-DECO-VELVET-03, ART-DECO-VELVET-04, ART-DECO-VELVET-05, ART-DECO-VELVET-06, ART-DECO-VELVET-07, ART-DECO-VELVET-08, ART-DECO-VELVET-09, ART-DECO-VELVET-10...11 (write a comment in order), ATOS-111, ATOS-112, ATOS-113, ATOS-114, ATOS-115, ATOS-116, ATOS-117, ATOS-118, ATOS-119, ATOS-120...126 (write a comment in order), AURORA-2481, AURORA-2482, AURORA-2483, AURORA-2484, AURORA-2485, AURORA-2486, AURORA-2487, AURORA-2488, AURORA-2489...2505 (write a comment in order), BALOO-2071, BALOO-2072, BALOO-2073, BALOO-2074, BALOO-2076, BALOO-2077, BALOO-2078, BALOO-2079, BALOO-2081, BALOO-2082...2089 (write a comment in order), BLACK-WHITE-VELVET-01, BLACK-WHITE-VELVET-02, BLACK-WHITE-VELVET-03, BLACK-WHITE-VELVET-04, BLACK-WHITE-VELVET-05, BLACK-WHITE-VELVET-06, BLACK-WHITE-VELVET-07, BLACK-WHITE-VELVET-08, BLACK-WHITE-VELVET-09, BLACK-WHITE-VELVET-09, BLACK-WHITE-VELVET-01, BLOOM-01, BLOOM-02, BLOOM-03, BLOOM-04, BLOOM-05, BLOOM-06, BLOOM-07, BLOOM-08, BLOOM-09, BLOOM-01, BRAID-3001, BRAID-3002, BRAID-3003, BRAID-3004,