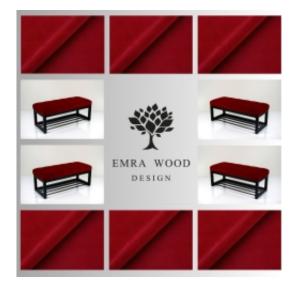

# **Upholstered Bench Industrial Style LGM-400 HOLD-ME-31**

| Number        | 24818            |
|---------------|------------------|
| Producer code | LGM-400          |
| Manufacturer  | Emra Wood Design |

# **Product description**

Upholstered Bench Industrial Style LGM-400 HOLD-ME-31  $\mid$  Width: 40 cm - 200 cm  $\mid$  Height: 40 cm - 50 cm  $\mid$  Depth: 30 cm - 40 cm  $\mid$ 

Technical data

Product-Code:

### Upholstered Bench Industrial Style LGM-400 HOLD-ME-31

- A functional and practical bench for hallway, living room, bedroom, dressing room, bathroom, reception and office
- Some bench models have a practical shelf for shoes
- The frame and upholstery are made of the highest quality materials
- Production of the bench according to customer requirements