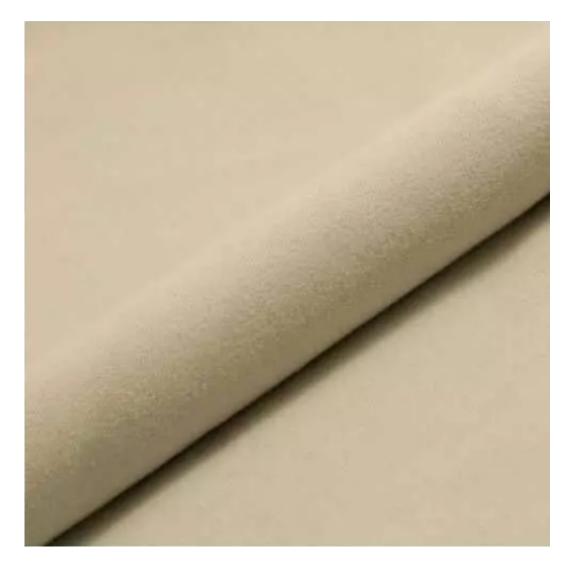

# **Product description**

Upholstered Bench Industrial Style LGM-400 HOLD-ME-31  $\mid$  Width: 40 cm - 200 cm  $\mid$  Height: 40 cm - 50 cm  $\mid$  Depth: 30 cm - 40 cm  $\mid$ 

Technical data

Product-Code:

| LGM-400                 |  |
|-------------------------|--|
| Catalogue number:       |  |
| 24818                   |  |
| Condition:              |  |
| New                     |  |
| Bench width:            |  |
| 40 cm - 200 cm          |  |
| Choose from parameter   |  |
| Bench height:           |  |
| 40 cm - 50 cm           |  |
| Choose from parameter   |  |
| Bench depth:            |  |
| 30 cm - 40 cm           |  |
| Choose from parameter   |  |
| Type of fabric:         |  |
| Choose from parameter   |  |
| Type of fabric (Photo): |  |
| HOLD-ME-31              |  |
|                         |  |
|                         |  |
|                         |  |

**Height**: 40 cm , 45 cm , 50 cm **Depth**: 30 cm , 35 cm , 40 cm

Type of fabric: HOLD-ME-31 (Photo), ANDRE-1300, ANDRE-1301, ANDRE-1302, ANDRE-1303, ANDRE-1304, ANDRE-1305, ANDRE-1306, ANDRE-1307, ANDRE-1308, ANDRE-1309, ANDRE-1310, ART-DECO-VELVET-01, ART-DECO-VELVET-02, ART-DECO-VELVET-03, ART-DECO-VELVET-04, ART-DECO-VELVET-05, ART-DECO-VELVET-06, ART-DECO-VELVET-07, ART-DECO-VELVET-08, ART-DECO-VELVET-09, ART-DECO-VELVET-10...11 (write a comment in order), ATOS-111, ATOS-112, ATOS-113, ATOS-114, ATOS-115, ATOS-116, ATOS-117, ATOS-118, ATOS-119, ATOS-120...126 (write a comment in order), AURORA-2481, AURORA-2482, AURORA-2483, AURORA-2484, AURORA-2485, AURORA-2486, AURORA-2487, AURORA-2488, AURORA-2489...2505 (write a comment in order), BALOO-2071, BALOO-2072, BALOO-2073, BALOO-2074, BALOO-2076, BALOO-2077, BALOO-2078, BALOO-2079, BALOO-2081, BALOO-2082...2089 (write a comment in order), BLACK-WHITE-VELVET-01, BLACK-WHITE-VELVET-02, BLACK-WHITE-VELVET-03, BLACK-WHITE-VELVET-04, BLACK-WHITE-VELVET-05, BLACK-WHITE-VELVET-06, BLACK-WHITE-VELVET-07, BLACK-WHITE-VELVET-08, BLACK-WHITE-VELVET-09, BLACK-WHITE-VELVET-09, BLACK-WHITE-VELVET-01, BLOOM-01, BLOOM-02, BLOOM-03, BLOOM-04, BLOOM-05, BLOOM-06, BLOOM-07, BLOOM-08, BLOOM-09, BLOOM-01, BRAID-3001, BRAID-3002, BRAID-3003, BRAID-3004,