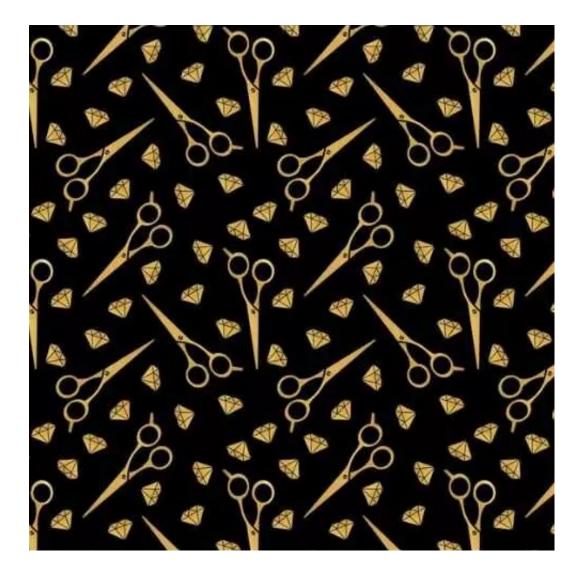

**Height**: 40 cm , 45 cm , 50 cm **Depth**: 30 cm , 35 cm , 40 cm

Type of fabric: HOLD-ME-31 (Photo), ANDRE-1300, ANDRE-1301, ANDRE-1302, ANDRE-1303, ANDRE-1304, ANDRE-1305, ANDRE-1306, ANDRE-1307, ANDRE-1308, ANDRE-1309, ANDRE-1310, ART-DECO-VELVET-01, ART-DECO-VELVET-02, ART-DECO-VELVET-03, ART-DECO-VELVET-04, ART-DECO-VELVET-05, ART-DECO-VELVET-06, ART-DECO-VELVET-07, ART-DECO-VELVET-08, ART-DECO-VELVET-09, ART-DECO-VELVET-10...11 (write a comment in order), ATOS-111, ATOS-112, ATOS-113, ATOS-114, ATOS-115, ATOS-116, ATOS-117, ATOS-118, ATOS-119, ATOS-120...126 (write a comment in order), AURORA-2481, AURORA-2482, AURORA-2483, AURORA-2484, AURORA-2485, AURORA-2486, AURORA-2487, AURORA-2488, AURORA-2489...2505 (write a comment in order), BALOO-2071, BALOO-2072, BALOO-2073, BALOO-2074, BALOO-2076, BALOO-2077, BALOO-2078, BALOO-2079, BALOO-2081, BALOO-2082...2089 (write a comment in order), BLACK-WHITE-VELVET-01, BLACK-WHITE-VELVET-02, BLACK-WHITE-VELVET-03, BLACK-WHITE-VELVET-04, BLACK-WHITE-VELVET-05, BLACK-WHITE-VELVET-06, BLACK-WHITE-VELVET-07, BLACK-WHITE-VELVET-08, BLACK-WHITE-VELVET-09, BLACK-WHITE-VELVET-09, BLACK-WHITE-VELVET-01, BLOOM-01, BLOOM-02, BLOOM-03, BLOOM-04, BLOOM-05, BLOOM-06, BLOOM-07, BLOOM-08, BLOOM-09, BLOOM-01, BRAID-3001, BRAID-3002, BRAID-3003, BRAID-3004,