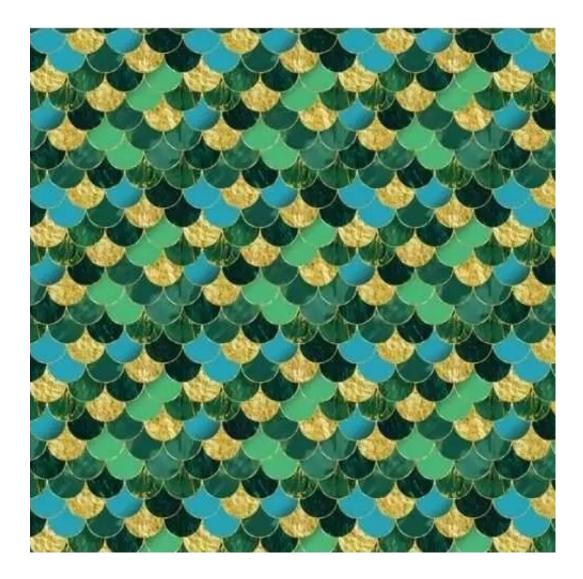

# **Product description**

Upholstered Bench Industrial Style LGM-400 HOLD-ME-19 | Width: 40 cm - 200 cm | Height: 40 cm - 50 cm | Depth: 30 cm - 40 cm |

Technical data

Product-Code:

| LGM-400                 |  |  |
|-------------------------|--|--|
| Catalogue number:       |  |  |
| 24817                   |  |  |
| Condition:              |  |  |
| New                     |  |  |
| Bench width:            |  |  |
| 40 cm - 200 cm          |  |  |
| Choose from parameter   |  |  |
| Bench height:           |  |  |
| 40 cm - 50 cm           |  |  |
| Choose from parameter   |  |  |
| Bench depth:            |  |  |
| 30 cm - 40 cm           |  |  |
| Choose from parameter   |  |  |
| Type of fabric:         |  |  |
| Choose from parameter   |  |  |
| Type of fabric (Photo): |  |  |
| HOLD-ME-19              |  |  |
|                         |  |  |
|                         |  |  |
|                         |  |  |
|                         |  |  |

**Height**: 40 cm , 45 cm , 50 cm **Depth**: 30 cm , 35 cm , 40 cm

Type of fabric: HOLD-ME-19 (Photo), ANDRE-1300, ANDRE-1301, ANDRE-1302, ANDRE-1303, ANDRE-1304, ANDRE-1305, ANDRE-1306, ANDRE-1307, ANDRE-1308, ANDRE-1309, ANDRE-1310, ART-DECO-VELVET-01, ART-DECO-VELVET-02, ART-DECO-VELVET-03, ART-DECO-VELVET-04, ART-DECO-VELVET-05, ART-DECO-VELVET-06, ART-DECO-VELVET-07, ART-DECO-VELVET-08, ART-DECO-VELVET-09, ART-DECO-VELVET-10...11 (write a comment in order), ATOS-111, ATOS-112, ATOS-113, ATOS-114, ATOS-115, ATOS-116, ATOS-117, ATOS-118, ATOS-119, ATOS-120...126 (write a comment in order), AURORA-2481, AURORA-2482, AURORA-2483, AURORA-2484, AURORA-2485, AURORA-2486, AURORA-2487, AURORA-2488, AURORA-2489...2505 (write a comment in order), BALOO-2071, BALOO-2072, BALOO-2073, BALOO-2074, BALOO-2076, BALOO-2077, BALOO-2078, BALOO-2079, BALOO-2081, BALOO-2082...2089 (write a comment in order), BLACK-WHITE-VELVET-01, BLACK-WHITE-VELVET-02, BLACK-WHITE-VELVET-03, BLACK-WHITE-VELVET-04, BLACK-WHITE-VELVET-05, BLACK-WHITE-VELVET-06, BLACK-WHITE-VELVET-07, BLACK-WHITE-VELVET-08, BLACK-WHITE-VELVET-09, BLACK-WHITE-VELVET-09, BLACK-WHITE-VELVET-01, BLOOM-01, BLOOM-02, BLOOM-03, BLOOM-04, BLOOM-05, BLOOM-06, BLOOM-07, BLOOM-08, BLOOM-09, BLOOM-01, BRAID-3001, BRAID-3002, BRAID-3003, BRAID-3004,