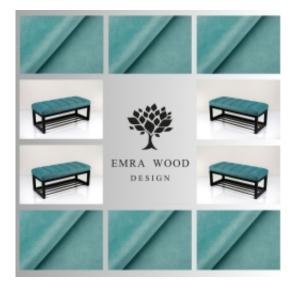

# **Upholstered Bench Industrial Style LGM-400 HOLD-ME-19**

| Number        | 24817            |
|---------------|------------------|
| Producer code | LGM-400          |
| Manufacturer  | Emra Wood Design |

# **Product description**

Upholstered Bench Industrial Style LGM-400 HOLD-ME-19 | Width: 40 cm - 200 cm | Height: 40 cm - 50 cm | Depth: 30 cm - 40 cm |

Technical data

Product-Code:

| LGM-400                 |  |  |
|-------------------------|--|--|
| Catalogue number:       |  |  |
| 24817                   |  |  |
| Condition:              |  |  |
| New                     |  |  |
| Bench width:            |  |  |
| 40 cm - 200 cm          |  |  |
| Choose from parameter   |  |  |
| Bench height:           |  |  |
| 40 cm - 50 cm           |  |  |
| Choose from parameter   |  |  |
| Bench depth:            |  |  |
| 30 cm - 40 cm           |  |  |
| Choose from parameter   |  |  |
| Type of fabric:         |  |  |
| Choose from parameter   |  |  |
| Type of fabric (Photo): |  |  |
| HOLD-ME-19              |  |  |
|                         |  |  |
|                         |  |  |
|                         |  |  |
|                         |  |  |

### Upholstered Bench Industrial Style LGM-400 HOLD-ME-19

- A functional and practical bench for hallway, living room, bedroom, dressing room, bathroom, reception and office
- Some bench models have a practical shelf for shoes
- The frame and upholstery are made of the highest quality materials
- Production of the bench according to customer requirements