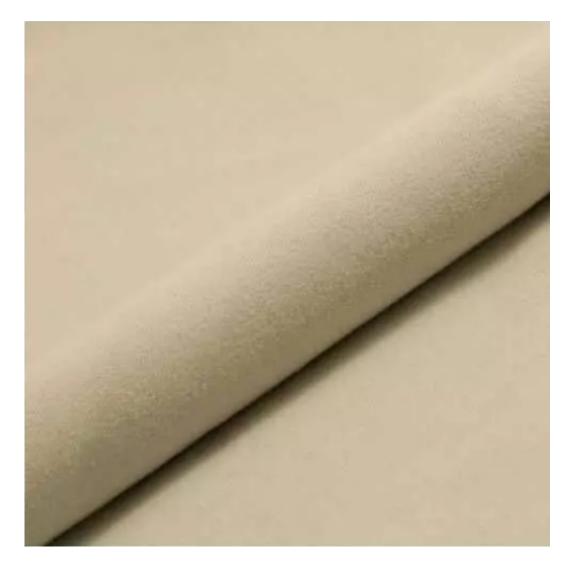

# **Product description**

Upholstered Bench Industrial Style LGM-400 HOLD-ME-19 | Width: 40 cm - 200 cm | Height: 40 cm - 50 cm | Depth: 30 cm - 40 cm |

Technical data

Product-Code:

| LGM-400                 |  |  |
|-------------------------|--|--|
| Catalogue number:       |  |  |
| 24817                   |  |  |
| Condition:              |  |  |
| New                     |  |  |
| Bench width:            |  |  |
| 40 cm - 200 cm          |  |  |
| Choose from parameter   |  |  |
| Bench height:           |  |  |
| 40 cm - 50 cm           |  |  |
| Choose from parameter   |  |  |
| Bench depth:            |  |  |
| 30 cm - 40 cm           |  |  |
| Choose from parameter   |  |  |
| Type of fabric:         |  |  |
| Choose from parameter   |  |  |
| Type of fabric (Photo): |  |  |
| HOLD-ME-19              |  |  |
|                         |  |  |
|                         |  |  |
|                         |  |  |
|                         |  |  |

**Height**: 40 cm , 45 cm , 50 cm **Depth**: 30 cm , 35 cm , 40 cm

Type of fabric: HOLD-ME-19 (Photo), ANDRE-1300, ANDRE-1301, ANDRE-1302, ANDRE-1303, ANDRE-1304, ANDRE-1305, ANDRE-1306, ANDRE-1307, ANDRE-1308, ANDRE-1309, ANDRE-1310, ART-DECO-VELVET-01, ART-DECO-VELVET-02, ART-DECO-VELVET-03, ART-DECO-VELVET-04, ART-DECO-VELVET-05, ART-DECO-VELVET-06, ART-DECO-VELVET-07, ART-DECO-VELVET-08, ART-DECO-VELVET-09, ART-DECO-VELVET-10...11 (write a comment in order), ATOS-111, ATOS-112, ATOS-113, ATOS-114, ATOS-115, ATOS-116, ATOS-117, ATOS-118, ATOS-119, ATOS-120...126 (write a comment in order), AURORA-2481, AURORA-2482, AURORA-2483, AURORA-2484, AURORA-2485, AURORA-2486, AURORA-2487, AURORA-2488, AURORA-2489...2505 (write a comment in order), BALOO-2071, BALOO-2072, BALOO-2073, BALOO-2074, BALOO-2076, BALOO-2077, BALOO-2078, BALOO-2079, BALOO-2081, BALOO-2082...2089 (write a comment in order), BLACK-WHITE-VELVET-01, BLACK-WHITE-VELVET-02, BLACK-WHITE-VELVET-03, BLACK-WHITE-VELVET-04, BLACK-WHITE-VELVET-05, BLACK-WHITE-VELVET-06, BLACK-WHITE-VELVET-07, BLACK-WHITE-VELVET-08, BLACK-WHITE-VELVET-09, BLACK-WHITE-VELVET-09, BLACK-WHITE-VELVET-01, BLOOM-01, BLOOM-02, BLOOM-03, BLOOM-04, BLOOM-05, BLOOM-06, BLOOM-07, BLOOM-08, BLOOM-09, BLOOM-01, BRAID-3001, BRAID-3002, BRAID-3003, BRAID-3004,