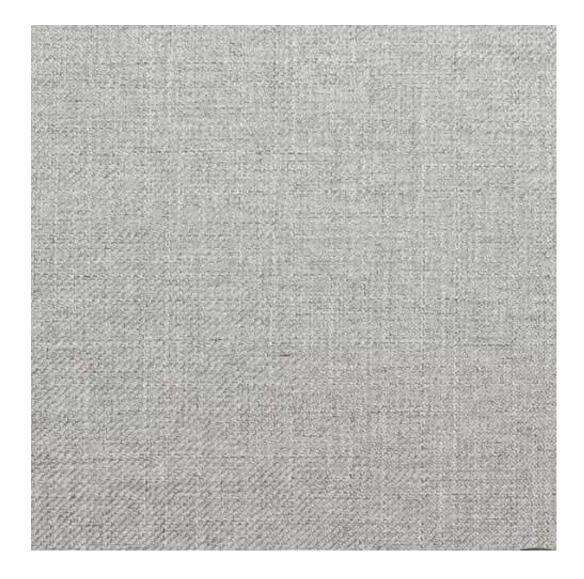

# **Product description**

Upholstered Bench Industrial Style LGM-400 HOLD-ME-19 | Width: 40 cm - 200 cm | Height: 40 cm - 50 cm | Depth: 30 cm - 40 cm |

Technical data

Product-Code:

| LGM-400                 |  |  |
|-------------------------|--|--|
| Catalogue number:       |  |  |
| 24817                   |  |  |
| Condition:              |  |  |
| New                     |  |  |
| Bench width:            |  |  |
| 40 cm - 200 cm          |  |  |
| Choose from parameter   |  |  |
| Bench height:           |  |  |
| 40 cm - 50 cm           |  |  |
| Choose from parameter   |  |  |
| Bench depth:            |  |  |
| 30 cm - 40 cm           |  |  |
| Choose from parameter   |  |  |
| Type of fabric:         |  |  |
| Choose from parameter   |  |  |
| Type of fabric (Photo): |  |  |
| HOLD-ME-19              |  |  |
|                         |  |  |
|                         |  |  |
|                         |  |  |
|                         |  |  |

**Height**: 40 cm , 45 cm , 50 cm **Depth**: 30 cm , 35 cm , 40 cm

Type of fabric: HOLD-ME-19 (Photo), ANDRE-1300, ANDRE-1301, ANDRE-1302, ANDRE-1303, ANDRE-1304, ANDRE-1305, ANDRE-1306, ANDRE-1307, ANDRE-1308, ANDRE-1309, ANDRE-1310, ART-DECO-VELVET-01, ART-DECO-VELVET-02, ART-DECO-VELVET-03, ART-DECO-VELVET-04, ART-DECO-VELVET-05, ART-DECO-VELVET-06, ART-DECO-VELVET-07, ART-DECO-VELVET-08, ART-DECO-VELVET-09, ART-DECO-VELVET-10...11 (write a comment in order), ATOS-111, ATOS-112, ATOS-113, ATOS-114, ATOS-115, ATOS-116, ATOS-117, ATOS-118, ATOS-119, ATOS-120...126 (write a comment in order), AURORA-2481, AURORA-2482, AURORA-2483, AURORA-2484, AURORA-2485, AURORA-2486, AURORA-2487, AURORA-2488, AURORA-2489...2505 (write a comment in order), BALOO-2071, BALOO-2072, BALOO-2073, BALOO-2074, BALOO-2076, BALOO-2077, BALOO-2078, BALOO-2079, BALOO-2081, BALOO-2082...2089 (write a comment in order), BLACK-WHITE-VELVET-01, BLACK-WHITE-VELVET-02, BLACK-WHITE-VELVET-03, BLACK-WHITE-VELVET-04, BLACK-WHITE-VELVET-05, BLACK-WHITE-VELVET-06, BLACK-WHITE-VELVET-07, BLACK-WHITE-VELVET-08, BLACK-WHITE-VELVET-09, BLACK-WHITE-VELVET-09, BLACK-WHITE-VELVET-01, BLOOM-01, BLOOM-02, BLOOM-03, BLOOM-04, BLOOM-05, BLOOM-06, BLOOM-07, BLOOM-08, BLOOM-09, BLOOM-01, BRAID-3001, BRAID-3002, BRAID-3003, BRAID-3004,