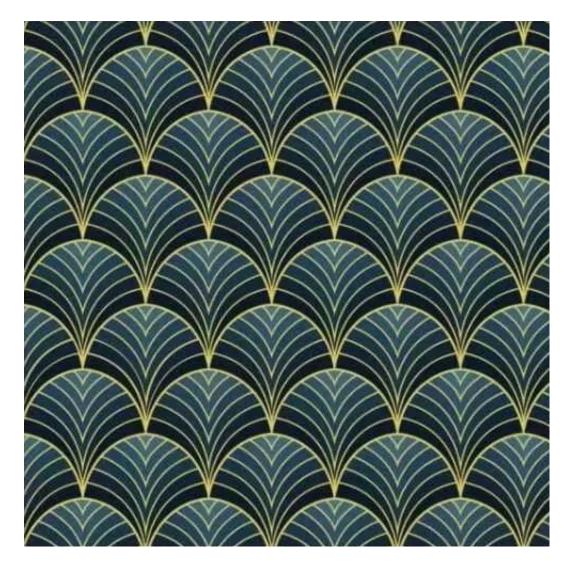

# **Product description**

Upholstered Bench Industrial Style LGM-400 HOLD-ME-19 | Width: 40 cm - 200 cm | Height: 40 cm - 50 cm | Depth: 30 cm - 40 cm |

Technical data

Product-Code:

| LGM-400                 |  |  |
|-------------------------|--|--|
| Catalogue number:       |  |  |
| 24817                   |  |  |
| Condition:              |  |  |
| New                     |  |  |
| Bench width:            |  |  |
| 40 cm - 200 cm          |  |  |
| Choose from parameter   |  |  |
| Bench height:           |  |  |
| 40 cm - 50 cm           |  |  |
| Choose from parameter   |  |  |
| Bench depth:            |  |  |
| 30 cm - 40 cm           |  |  |
| Choose from parameter   |  |  |
| Type of fabric:         |  |  |
| Choose from parameter   |  |  |
| Type of fabric (Photo): |  |  |
| HOLD-ME-19              |  |  |
|                         |  |  |
|                         |  |  |
|                         |  |  |
|                         |  |  |

**Height**: 40 cm , 45 cm , 50 cm **Depth**: 30 cm , 35 cm , 40 cm

Type of fabric: HOLD-ME-19 (Photo), ANDRE-1300, ANDRE-1301, ANDRE-1302, ANDRE-1303, ANDRE-1304, ANDRE-1305, ANDRE-1306, ANDRE-1307, ANDRE-1308, ANDRE-1309, ANDRE-1310, ART-DECO-VELVET-01, ART-DECO-VELVET-02, ART-DECO-VELVET-03, ART-DECO-VELVET-04, ART-DECO-VELVET-05, ART-DECO-VELVET-06, ART-DECO-VELVET-07, ART-DECO-VELVET-08, ART-DECO-VELVET-09, ART-DECO-VELVET-10...11 (write a comment in order), ATOS-111, ATOS-112, ATOS-113, ATOS-114, ATOS-115, ATOS-116, ATOS-117, ATOS-118, ATOS-119, ATOS-120...126 (write a comment in order), AURORA-2481, AURORA-2482, AURORA-2483, AURORA-2484, AURORA-2485, AURORA-2486, AURORA-2487, AURORA-2488, AURORA-2489...2505 (write a comment in order), BALOO-2071, BALOO-2072, BALOO-2073, BALOO-2074, BALOO-2076, BALOO-2077, BALOO-2078, BALOO-2079, BALOO-2081, BALOO-2082...2089 (write a comment in order), BLACK-WHITE-VELVET-01, BLACK-WHITE-VELVET-02, BLACK-WHITE-VELVET-03, BLACK-WHITE-VELVET-04, BLACK-WHITE-VELVET-05, BLACK-WHITE-VELVET-06, BLACK-WHITE-VELVET-07, BLACK-WHITE-VELVET-08, BLACK-WHITE-VELVET-09, BLACK-WHITE-VELVET-09, BLACK-WHITE-VELVET-01, BLOOM-01, BLOOM-02, BLOOM-03, BLOOM-04, BLOOM-05, BLOOM-06, BLOOM-07, BLOOM-08, BLOOM-09, BLOOM-01, BRAID-3001, BRAID-3002, BRAID-3003, BRAID-3004,