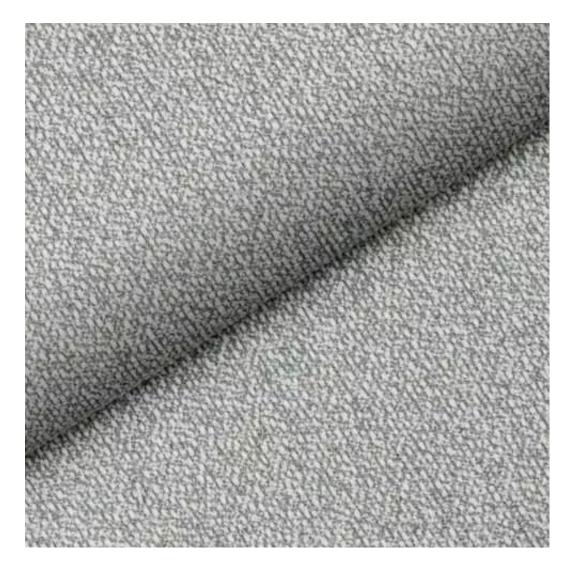

# **Product description**

Upholstered Bench Industrial Style LGM-400 HOLD-ME-19 | Width: 40 cm - 200 cm | Height: 40 cm - 50 cm | Depth: 30 cm - 40 cm |

Technical data

Product-Code:

| LGM-400                 |  |  |
|-------------------------|--|--|
| Catalogue number:       |  |  |
| 24817                   |  |  |
| Condition:              |  |  |
| New                     |  |  |
| Bench width:            |  |  |
| 40 cm - 200 cm          |  |  |
| Choose from parameter   |  |  |
| Bench height:           |  |  |
| 40 cm - 50 cm           |  |  |
| Choose from parameter   |  |  |
| Bench depth:            |  |  |
| 30 cm - 40 cm           |  |  |
| Choose from parameter   |  |  |
| Type of fabric:         |  |  |
| Choose from parameter   |  |  |
| Type of fabric (Photo): |  |  |
| HOLD-ME-19              |  |  |
|                         |  |  |
|                         |  |  |
|                         |  |  |
|                         |  |  |

**Height**: 40 cm , 45 cm , 50 cm **Depth**: 30 cm , 35 cm , 40 cm

Type of fabric: HOLD-ME-19 (Photo), ANDRE-1300, ANDRE-1301, ANDRE-1302, ANDRE-1303, ANDRE-1304, ANDRE-1305, ANDRE-1306, ANDRE-1307, ANDRE-1308, ANDRE-1309, ANDRE-1310, ART-DECO-VELVET-01, ART-DECO-VELVET-02, ART-DECO-VELVET-03, ART-DECO-VELVET-04, ART-DECO-VELVET-05, ART-DECO-VELVET-06, ART-DECO-VELVET-07, ART-DECO-VELVET-08, ART-DECO-VELVET-09, ART-DECO-VELVET-10...11 (write a comment in order), ATOS-111, ATOS-112, ATOS-113, ATOS-114, ATOS-115, ATOS-116, ATOS-117, ATOS-118, ATOS-119, ATOS-120...126 (write a comment in order), AURORA-2481, AURORA-2482, AURORA-2483, AURORA-2484, AURORA-2485, AURORA-2486, AURORA-2487, AURORA-2488, AURORA-2489...2505 (write a comment in order), BALOO-2071, BALOO-2072, BALOO-2073, BALOO-2074, BALOO-2076, BALOO-2077, BALOO-2078, BALOO-2079, BALOO-2081, BALOO-2082...2089 (write a comment in order), BLACK-WHITE-VELVET-01, BLACK-WHITE-VELVET-02, BLACK-WHITE-VELVET-03, BLACK-WHITE-VELVET-04, BLACK-WHITE-VELVET-05, BLACK-WHITE-VELVET-06, BLACK-WHITE-VELVET-07, BLACK-WHITE-VELVET-08, BLACK-WHITE-VELVET-09, BLACK-WHITE-VELVET-09, BLACK-WHITE-VELVET-01, BLOOM-01, BLOOM-02, BLOOM-03, BLOOM-04, BLOOM-05, BLOOM-06, BLOOM-07, BLOOM-08, BLOOM-09, BLOOM-01, BRAID-3001, BRAID-3002, BRAID-3003, BRAID-3004,