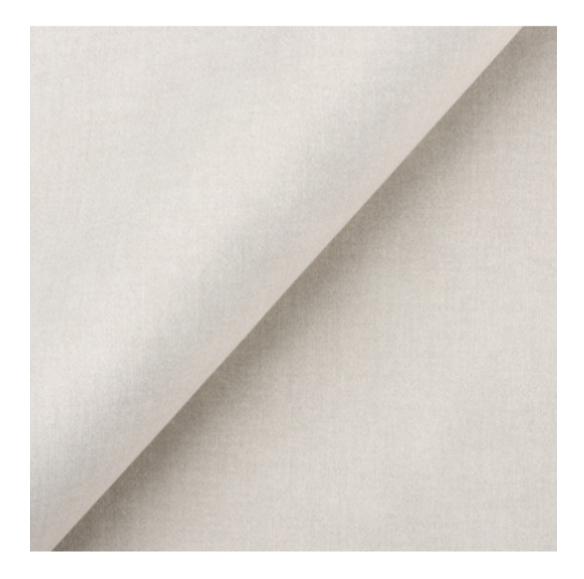

# **Product description**

Upholstered Bench Industrial Style LGM-400 HOLD-ME-19 | Width: 40 cm - 200 cm | Height: 40 cm - 50 cm | Depth: 30 cm - 40 cm |

Technical data

Product-Code:

| LGM-400                 |  |  |
|-------------------------|--|--|
| Catalogue number:       |  |  |
| 24817                   |  |  |
| Condition:              |  |  |
| New                     |  |  |
| Bench width:            |  |  |
| 40 cm - 200 cm          |  |  |
| Choose from parameter   |  |  |
| Bench height:           |  |  |
| 40 cm - 50 cm           |  |  |
| Choose from parameter   |  |  |
| Bench depth:            |  |  |
| 30 cm - 40 cm           |  |  |
| Choose from parameter   |  |  |
| Type of fabric:         |  |  |
| Choose from parameter   |  |  |
| Type of fabric (Photo): |  |  |
| HOLD-ME-19              |  |  |
|                         |  |  |
|                         |  |  |
|                         |  |  |
|                         |  |  |

**Height**: 40 cm , 45 cm , 50 cm **Depth**: 30 cm , 35 cm , 40 cm

Type of fabric: HOLD-ME-19 (Photo), ANDRE-1300, ANDRE-1301, ANDRE-1302, ANDRE-1303, ANDRE-1304, ANDRE-1305, ANDRE-1306, ANDRE-1307, ANDRE-1308, ANDRE-1309, ANDRE-1310, ART-DECO-VELVET-01, ART-DECO-VELVET-02, ART-DECO-VELVET-03, ART-DECO-VELVET-04, ART-DECO-VELVET-05, ART-DECO-VELVET-06, ART-DECO-VELVET-07, ART-DECO-VELVET-08, ART-DECO-VELVET-09, ART-DECO-VELVET-10...11 (write a comment in order), ATOS-111, ATOS-112, ATOS-113, ATOS-114, ATOS-115, ATOS-116, ATOS-117, ATOS-118, ATOS-119, ATOS-120...126 (write a comment in order), AURORA-2481, AURORA-2482, AURORA-2483, AURORA-2484, AURORA-2485, AURORA-2486, AURORA-2487, AURORA-2488, AURORA-2489...2505 (write a comment in order), BALOO-2071, BALOO-2072, BALOO-2073, BALOO-2074, BALOO-2076, BALOO-2077, BALOO-2078, BALOO-2079, BALOO-2081, BALOO-2082...2089 (write a comment in order), BLACK-WHITE-VELVET-01, BLACK-WHITE-VELVET-02, BLACK-WHITE-VELVET-03, BLACK-WHITE-VELVET-04, BLACK-WHITE-VELVET-05, BLACK-WHITE-VELVET-06, BLACK-WHITE-VELVET-07, BLACK-WHITE-VELVET-08, BLACK-WHITE-VELVET-09, BLACK-WHITE-VELVET-09, BLACK-WHITE-VELVET-01, BLOOM-01, BLOOM-02, BLOOM-03, BLOOM-04, BLOOM-05, BLOOM-06, BLOOM-07, BLOOM-08, BLOOM-09, BLOOM-01, BRAID-3001, BRAID-3002, BRAID-3003, BRAID-3004,