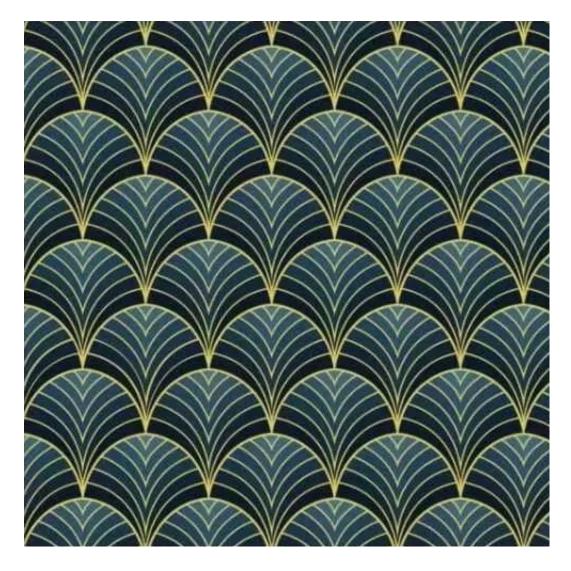

| LGM-400                 |  |
|-------------------------|--|
| Catalogue number:       |  |
| 24816                   |  |
| Condition:              |  |
| New                     |  |
| Bench width:            |  |
| 40 cm - 200 cm          |  |
| Choose from parameter   |  |
| Bench height:           |  |
| 40 cm - 50 cm           |  |
| Choose from parameter   |  |
| Bench depth:            |  |
| 30 cm - 40 cm           |  |
| Choose from parameter   |  |
| Type of fabric:         |  |
| Choose from parameter   |  |
| Type of fabric (Photo): |  |
| HOLD-ME-15              |  |
|                         |  |
|                         |  |
|                         |  |

**Height**: 40 cm , 45 cm , 50 cm **Depth**: 30 cm , 35 cm , 40 cm

Type of fabric: HOLD-ME-15 (Photo), ANDRE-1300, ANDRE-1301, ANDRE-1302, ANDRE-1303, ANDRE-1304, ANDRE-1305, ANDRE-1306, ANDRE-1307, ANDRE-1308, ANDRE-1309, ANDRE-1310, ART-DECO-VELVET-01, ART-DECO-VELVET-02, ART-DECO-VELVET-03, ART-DECO-VELVET-04, ART-DECO-VELVET-05, ART-DECO-VELVET-06, ART-DECO-VELVET-07, ART-DECO-VELVET-08, ART-DECO-VELVET-09, ART-DECO-VELVET-10...11 (write a comment in order), ATOS-111, ATOS-112, ATOS-113, ATOS-114, ATOS-115, ATOS-116, ATOS-117, ATOS-118, ATOS-119, ATOS-120...126 (write a comment in order), AURORA-2481, AURORA-2482, AURORA-2483, AURORA-2484, AURORA-2485, AURORA-2486, AURORA-2487, AURORA-2488, AURORA-2489...2505 (write a comment in order), BALOO-2071, BALOO-2072, BALOO-2073, BALOO-2074, BALOO-2076, BALOO-2077, BALOO-2078, BALOO-2079, BALOO-2081, BALOO-2082...2089 (write a comment in order), BLACK-WHITE-VELVET-01, BLACK-WHITE-VELVET-02, BLACK-WHITE-VELVET-03, BLACK-WHITE-VELVET-04, BLACK-WHITE-VELVET-05, BLACK-WHITE-VELVET-06, BLACK-WHITE-VELVET-07, BLACK-WHITE-VELVET-08, BLACK-WHITE-VELVET-09, BLACK-WHITE-VELVET-09, BLACK-WHITE-VELVET-01, BLOOM-01, BLOOM-02, BLOOM-03, BLOOM-04, BLOOM-05, BLOOM-06, BLOOM-07, BLOOM-08, BLOOM-09, BLOOM-01, BRAID-3001, BRAID-3002, BRAID-3003, BRAID-3004,