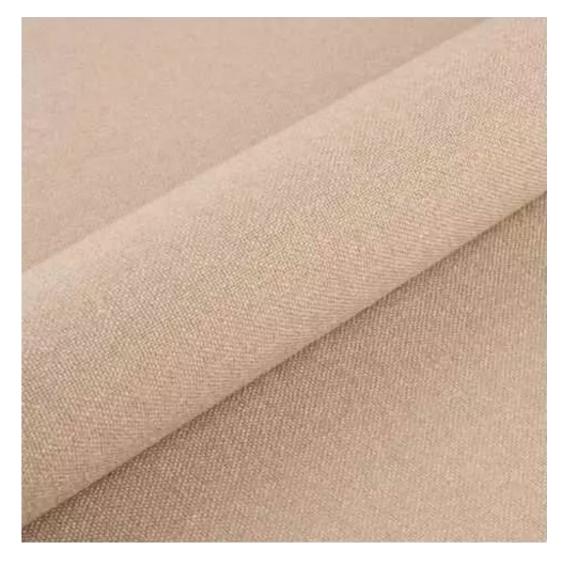

# **Product description**

Upholstered Bench Industrial Style LGM-400 HOLD-ME-15  $\mid$  Width: 40 cm - 200 cm  $\mid$  Height: 40 cm - 50 cm  $\mid$  Depth: 30 cm - 40 cm  $\mid$ 

Technical data

Product-Code:

| LGM-400                 |  |
|-------------------------|--|
| Catalogue number:       |  |
| 24816                   |  |
| Condition:              |  |
| New                     |  |
| Bench width:            |  |
| 40 cm - 200 cm          |  |
| Choose from parameter   |  |
| Bench height:           |  |
| 40 cm - 50 cm           |  |
| Choose from parameter   |  |
| Bench depth:            |  |
| 30 cm - 40 cm           |  |
| Choose from parameter   |  |
| Type of fabric:         |  |
| Choose from parameter   |  |
| Type of fabric (Photo): |  |
| HOLD-ME-15              |  |
|                         |  |
|                         |  |
|                         |  |

**Height**: 40 cm , 45 cm , 50 cm **Depth**: 30 cm , 35 cm , 40 cm

Type of fabric: HOLD-ME-15 (Photo), ANDRE-1300, ANDRE-1301, ANDRE-1302, ANDRE-1303, ANDRE-1304, ANDRE-1305, ANDRE-1306, ANDRE-1307, ANDRE-1308, ANDRE-1309, ANDRE-1310, ART-DECO-VELVET-01, ART-DECO-VELVET-02, ART-DECO-VELVET-03, ART-DECO-VELVET-04, ART-DECO-VELVET-05, ART-DECO-VELVET-06, ART-DECO-VELVET-07, ART-DECO-VELVET-08, ART-DECO-VELVET-09, ART-DECO-VELVET-10...11 (write a comment in order), ATOS-111, ATOS-112, ATOS-113, ATOS-114, ATOS-115, ATOS-116, ATOS-117, ATOS-118, ATOS-119, ATOS-120...126 (write a comment in order), AURORA-2481, AURORA-2482, AURORA-2483, AURORA-2484, AURORA-2485, AURORA-2486, AURORA-2487, AURORA-2488, AURORA-2489...2505 (write a comment in order), BALOO-2071, BALOO-2072, BALOO-2073, BALOO-2074, BALOO-2076, BALOO-2077, BALOO-2078, BALOO-2079, BALOO-2081, BALOO-2082...2089 (write a comment in order), BLACK-WHITE-VELVET-01, BLACK-WHITE-VELVET-02, BLACK-WHITE-VELVET-03, BLACK-WHITE-VELVET-04, BLACK-WHITE-VELVET-05, BLACK-WHITE-VELVET-06, BLACK-WHITE-VELVET-07, BLACK-WHITE-VELVET-08, BLACK-WHITE-VELVET-09, BLACK-WHITE-VELVET-09, BLACK-WHITE-VELVET-01, BLOOM-01, BLOOM-02, BLOOM-03, BLOOM-04, BLOOM-05, BLOOM-06, BLOOM-07, BLOOM-08, BLOOM-09, BLOOM-01, BRAID-3001, BRAID-3002, BRAID-3003, BRAID-3004,