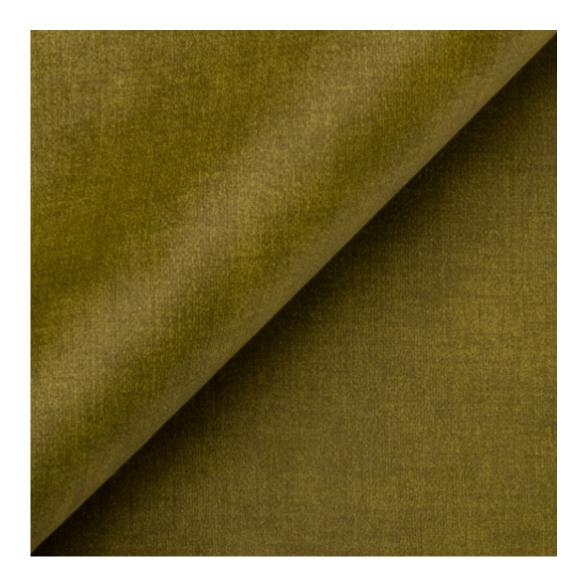

| LGM-400                 |  |
|-------------------------|--|
| Catalogue number:       |  |
| 24816                   |  |
| Condition:              |  |
| New                     |  |
| Bench width:            |  |
| 40 cm - 200 cm          |  |
| Choose from parameter   |  |
| Bench height:           |  |
| 40 cm - 50 cm           |  |
| Choose from parameter   |  |
| Bench depth:            |  |
| 30 cm - 40 cm           |  |
| Choose from parameter   |  |
| Type of fabric:         |  |
| Choose from parameter   |  |
| Type of fabric (Photo): |  |
| HOLD-ME-15              |  |
|                         |  |
|                         |  |
|                         |  |

**Height**: 40 cm , 45 cm , 50 cm **Depth**: 30 cm , 35 cm , 40 cm

Type of fabric: HOLD-ME-15 (Photo), ANDRE-1300, ANDRE-1301, ANDRE-1302, ANDRE-1303, ANDRE-1304, ANDRE-1305, ANDRE-1306, ANDRE-1307, ANDRE-1308, ANDRE-1309, ANDRE-1310, ART-DECO-VELVET-01, ART-DECO-VELVET-02, ART-DECO-VELVET-03, ART-DECO-VELVET-04, ART-DECO-VELVET-05, ART-DECO-VELVET-06, ART-DECO-VELVET-07, ART-DECO-VELVET-08, ART-DECO-VELVET-09, ART-DECO-VELVET-10...11 (write a comment in order), ATOS-111, ATOS-112, ATOS-113, ATOS-114, ATOS-115, ATOS-116, ATOS-117, ATOS-118, ATOS-119, ATOS-120...126 (write a comment in order), AURORA-2481, AURORA-2482, AURORA-2483, AURORA-2484, AURORA-2485, AURORA-2486, AURORA-2487, AURORA-2488, AURORA-2489...2505 (write a comment in order), BALOO-2071, BALOO-2072, BALOO-2073, BALOO-2074, BALOO-2076, BALOO-2077, BALOO-2078, BALOO-2079, BALOO-2081, BALOO-2082...2089 (write a comment in order), BLACK-WHITE-VELVET-01, BLACK-WHITE-VELVET-02, BLACK-WHITE-VELVET-03, BLACK-WHITE-VELVET-04, BLACK-WHITE-VELVET-05, BLACK-WHITE-VELVET-06, BLACK-WHITE-VELVET-07, BLACK-WHITE-VELVET-08, BLACK-WHITE-VELVET-09, BLACK-WHITE-VELVET-09, BLACK-WHITE-VELVET-01, BLOOM-01, BLOOM-02, BLOOM-03, BLOOM-04, BLOOM-05, BLOOM-06, BLOOM-07, BLOOM-08, BLOOM-09, BLOOM-01, BRAID-3001, BRAID-3002, BRAID-3003, BRAID-3004,