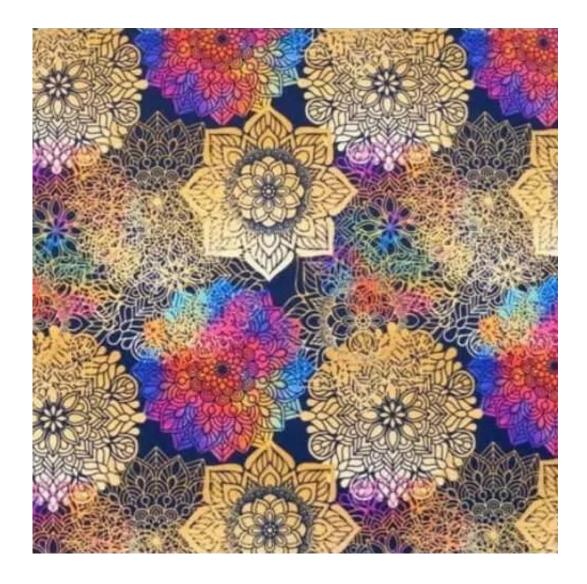

# **Product description**

Upholstered Bench Industrial Style LGM-400 HOLD-ME-15  $\mid$  Width: 40 cm - 200 cm  $\mid$  Height: 40 cm - 50 cm  $\mid$  Depth: 30 cm - 40 cm  $\mid$ 

Technical data

Product-Code:

| LGM-400                 |  |
|-------------------------|--|
| Catalogue number:       |  |
| 24816                   |  |
| Condition:              |  |
| New                     |  |
| Bench width:            |  |
| 40 cm - 200 cm          |  |
| Choose from parameter   |  |
| Bench height:           |  |
| 40 cm - 50 cm           |  |
| Choose from parameter   |  |
| Bench depth:            |  |
| 30 cm - 40 cm           |  |
| Choose from parameter   |  |
| Type of fabric:         |  |
| Choose from parameter   |  |
| Type of fabric (Photo): |  |
| HOLD-ME-15              |  |
|                         |  |
|                         |  |
|                         |  |

**Height**: 40 cm , 45 cm , 50 cm **Depth**: 30 cm , 35 cm , 40 cm

Type of fabric: HOLD-ME-15 (Photo), ANDRE-1300, ANDRE-1301, ANDRE-1302, ANDRE-1303, ANDRE-1304, ANDRE-1305, ANDRE-1306, ANDRE-1307, ANDRE-1308, ANDRE-1309, ANDRE-1310, ART-DECO-VELVET-01, ART-DECO-VELVET-02, ART-DECO-VELVET-03, ART-DECO-VELVET-04, ART-DECO-VELVET-05, ART-DECO-VELVET-06, ART-DECO-VELVET-07, ART-DECO-VELVET-08, ART-DECO-VELVET-09, ART-DECO-VELVET-10...11 (write a comment in order), ATOS-111, ATOS-112, ATOS-113, ATOS-114, ATOS-115, ATOS-116, ATOS-117, ATOS-118, ATOS-119, ATOS-120...126 (write a comment in order), AURORA-2481, AURORA-2482, AURORA-2483, AURORA-2484, AURORA-2485, AURORA-2486, AURORA-2487, AURORA-2488, AURORA-2489...2505 (write a comment in order), BALOO-2071, BALOO-2072, BALOO-2073, BALOO-2074, BALOO-2076, BALOO-2077, BALOO-2078, BALOO-2079, BALOO-2081, BALOO-2082...2089 (write a comment in order), BLACK-WHITE-VELVET-01, BLACK-WHITE-VELVET-02, BLACK-WHITE-VELVET-03, BLACK-WHITE-VELVET-04, BLACK-WHITE-VELVET-05, BLACK-WHITE-VELVET-06, BLACK-WHITE-VELVET-07, BLACK-WHITE-VELVET-08, BLACK-WHITE-VELVET-09, BLACK-WHITE-VELVET-09, BLACK-WHITE-VELVET-01, BLOOM-01, BLOOM-02, BLOOM-03, BLOOM-04, BLOOM-05, BLOOM-06, BLOOM-07, BLOOM-08, BLOOM-09, BLOOM-01, BRAID-3001, BRAID-3002, BRAID-3003, BRAID-3004,