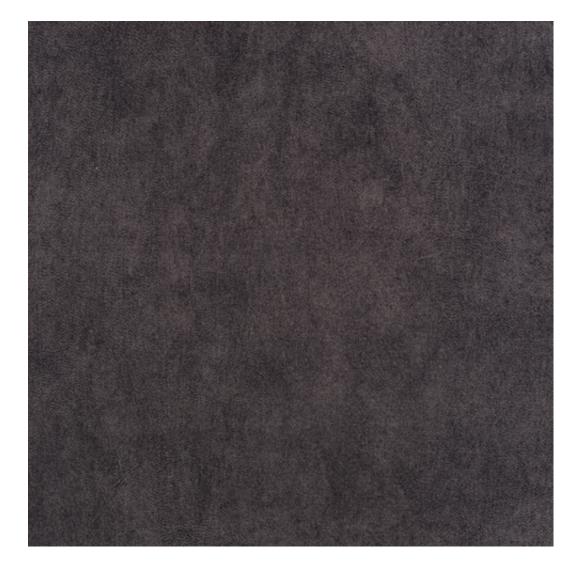

# **Product description**

Upholstered Bench Industrial Style LGM-400 HOLD-ME-15  $\mid$  Width: 40 cm - 200 cm  $\mid$  Height: 40 cm - 50 cm  $\mid$  Depth: 30 cm - 40 cm  $\mid$ 

Technical data

Product-Code:

| LGM-400                 |  |
|-------------------------|--|
| Catalogue number:       |  |
| 24816                   |  |
| Condition:              |  |
| New                     |  |
| Bench width:            |  |
| 40 cm - 200 cm          |  |
| Choose from parameter   |  |
| Bench height:           |  |
| 40 cm - 50 cm           |  |
| Choose from parameter   |  |
| Bench depth:            |  |
| 30 cm - 40 cm           |  |
| Choose from parameter   |  |
| Type of fabric:         |  |
| Choose from parameter   |  |
| Type of fabric (Photo): |  |
| HOLD-ME-15              |  |
|                         |  |
|                         |  |
|                         |  |