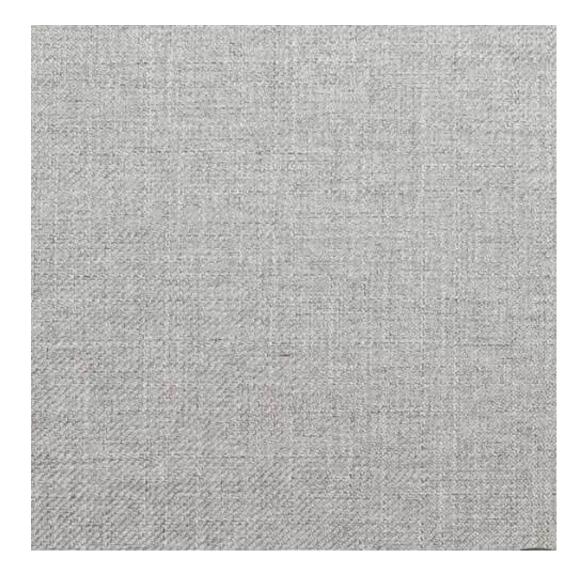

| LGM-400                 |  |  |
|-------------------------|--|--|
| Catalogue number:       |  |  |
| 24815                   |  |  |
| Condition:              |  |  |
| New                     |  |  |
| Bench width:            |  |  |
| 40 cm - 200 cm          |  |  |
| Choose from parameter   |  |  |
| Bench height:           |  |  |
| 40 cm - 50 cm           |  |  |
| Choose from parameter   |  |  |
| Bench depth:            |  |  |
| 30 cm - 40 cm           |  |  |
| Choose from parameter   |  |  |
| Type of fabric:         |  |  |
| Choose from parameter   |  |  |
| Type of fabric (Photo): |  |  |
| HOLD-ME-14              |  |  |
|                         |  |  |
|                         |  |  |
|                         |  |  |
|                         |  |  |

**Height**: 40 cm , 45 cm , 50 cm **Depth**: 30 cm , 35 cm , 40 cm

Type of fabric: HOLD-ME-14 (Photo), ANDRE-1300, ANDRE-1301, ANDRE-1302, ANDRE-1303, ANDRE-1304, ANDRE-1305, ANDRE-1306, ANDRE-1307, ANDRE-1308, ANDRE-1309, ANDRE-1310, ART-DECO-VELVET-01, ART-DECO-VELVET-02, ART-DECO-VELVET-03, ART-DECO-VELVET-04, ART-DECO-VELVET-05, ART-DECO-VELVET-06, ART-DECO-VELVET-07, ART-DECO-VELVET-08, ART-DECO-VELVET-09, ART-DECO-VELVET-10...11 (write a comment in order), ATOS-111, ATOS-112, ATOS-113, ATOS-114, ATOS-115, ATOS-116, ATOS-117, ATOS-118, ATOS-119, ATOS-120...126 (write a comment in order), AURORA-2481, AURORA-2482, AURORA-2483, AURORA-2484, AURORA-2485, AURORA-2486, AURORA-2487, AURORA-2488, AURORA-2489...2505 (write a comment in order), BALOO-2071, BALOO-2072, BALOO-2073, BALOO-2074, BALOO-2076, BALOO-2077, BALOO-2078, BALOO-2079, BALOO-2081, BALOO-2082...2089 (write a comment in order), BLACK-WHITE-VELVET-01, BLACK-WHITE-VELVET-02, BLACK-WHITE-VELVET-03, BLACK-WHITE-VELVET-04, BLACK-WHITE-VELVET-05, BLACK-WHITE-VELVET-06, BLACK-WHITE-VELVET-07, BLACK-WHITE-VELVET-08, BLACK-WHITE-VELVET-09, BLACK-WHITE-VELVET-09, BLACK-WHITE-VELVET-01, BLOOM-01, BLOOM-02, BLOOM-03, BLOOM-04, BLOOM-05, BLOOM-06, BLOOM-07, BLOOM-08, BLOOM-09, BLOOM-01, BRAID-3001, BRAID-3002, BRAID-3003, BRAID-3004,