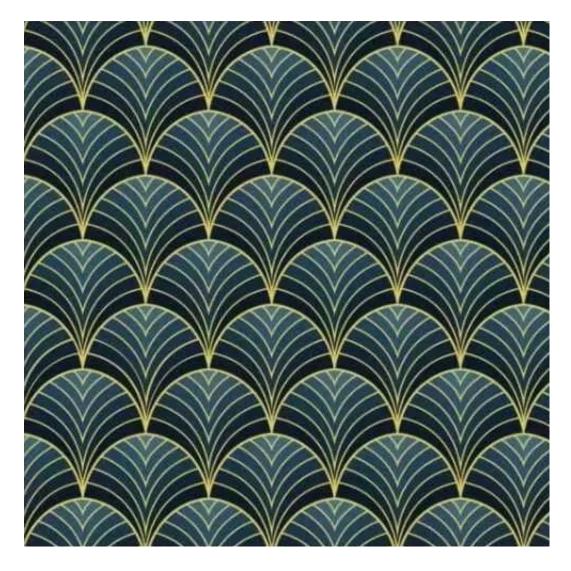

# **Product description**

Upholstered Bench Industrial Style LGM-400 HOLD-ME-14  $\mid$  Width: 40 cm - 200 cm  $\mid$  Height: 40 cm - 50 cm  $\mid$  Depth: 30 cm - 40 cm  $\mid$ 

Technical data

Product-Code:

| LGM-400                 |  |  |
|-------------------------|--|--|
| Catalogue number:       |  |  |
| 24815                   |  |  |
| Condition:              |  |  |
| New                     |  |  |
| Bench width:            |  |  |
| 40 cm - 200 cm          |  |  |
| Choose from parameter   |  |  |
| Bench height:           |  |  |
| 40 cm - 50 cm           |  |  |
| Choose from parameter   |  |  |
| Bench depth:            |  |  |
| 30 cm - 40 cm           |  |  |
| Choose from parameter   |  |  |
| Type of fabric:         |  |  |
| Choose from parameter   |  |  |
| Type of fabric (Photo): |  |  |
| HOLD-ME-14              |  |  |
|                         |  |  |
|                         |  |  |
|                         |  |  |
|                         |  |  |

**Height**: 40 cm , 45 cm , 50 cm **Depth**: 30 cm , 35 cm , 40 cm

Type of fabric: HOLD-ME-14 (Photo), ANDRE-1300, ANDRE-1301, ANDRE-1302, ANDRE-1303, ANDRE-1304, ANDRE-1305, ANDRE-1306, ANDRE-1307, ANDRE-1308, ANDRE-1309, ANDRE-1310, ART-DECO-VELVET-01, ART-DECO-VELVET-02, ART-DECO-VELVET-03, ART-DECO-VELVET-04, ART-DECO-VELVET-05, ART-DECO-VELVET-06, ART-DECO-VELVET-07, ART-DECO-VELVET-08, ART-DECO-VELVET-09, ART-DECO-VELVET-10...11 (write a comment in order), ATOS-111, ATOS-112, ATOS-113, ATOS-114, ATOS-115, ATOS-116, ATOS-117, ATOS-118, ATOS-119, ATOS-120...126 (write a comment in order), AURORA-2481, AURORA-2482, AURORA-2483, AURORA-2484, AURORA-2485, AURORA-2486, AURORA-2487, AURORA-2488, AURORA-2489...2505 (write a comment in order), BALOO-2071, BALOO-2072, BALOO-2073, BALOO-2074, BALOO-2076, BALOO-2077, BALOO-2078, BALOO-2079, BALOO-2081, BALOO-2082...2089 (write a comment in order), BLACK-WHITE-VELVET-01, BLACK-WHITE-VELVET-02, BLACK-WHITE-VELVET-03, BLACK-WHITE-VELVET-04, BLACK-WHITE-VELVET-05, BLACK-WHITE-VELVET-06, BLACK-WHITE-VELVET-07, BLACK-WHITE-VELVET-08, BLACK-WHITE-VELVET-09, BLACK-WHITE-VELVET-09, BLACK-WHITE-VELVET-01, BLOOM-01, BLOOM-02, BLOOM-03, BLOOM-04, BLOOM-05, BLOOM-06, BLOOM-07, BLOOM-08, BLOOM-09, BLOOM-01, BRAID-3001, BRAID-3002, BRAID-3003, BRAID-3004,