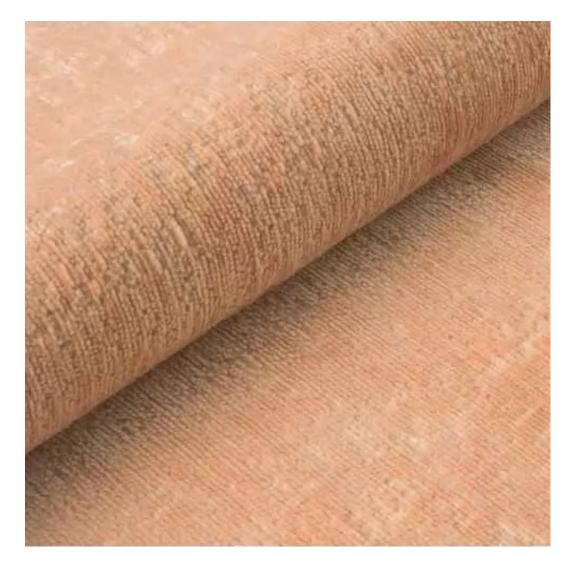

# **Product description**

Upholstered Bench Industrial Style LGM-400 HOLD-ME-14  $\mid$  Width: 40 cm - 200 cm  $\mid$  Height: 40 cm - 50 cm  $\mid$  Depth: 30 cm - 40 cm  $\mid$ 

Technical data

Product-Code:

| LGM-400                 |  |  |
|-------------------------|--|--|
| Catalogue number:       |  |  |
| 24815                   |  |  |
| Condition:              |  |  |
| New                     |  |  |
| Bench width:            |  |  |
| 40 cm - 200 cm          |  |  |
| Choose from parameter   |  |  |
| Bench height:           |  |  |
| 40 cm - 50 cm           |  |  |
| Choose from parameter   |  |  |
| Bench depth:            |  |  |
| 30 cm - 40 cm           |  |  |
| Choose from parameter   |  |  |
| Type of fabric:         |  |  |
| Choose from parameter   |  |  |
| Type of fabric (Photo): |  |  |
| HOLD-ME-14              |  |  |
|                         |  |  |
|                         |  |  |
|                         |  |  |
|                         |  |  |