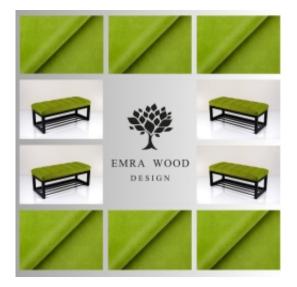

# **Product description**

Upholstered Bench Industrial Style LGM-400 HOLD-ME-14  $\mid$  Width: 40 cm - 200 cm  $\mid$  Height: 40 cm - 50 cm  $\mid$  Depth: 30 cm - 40 cm  $\mid$ 

Technical data

Product-Code:

| LGM-400                 |  |  |
|-------------------------|--|--|
| Catalogue number:       |  |  |
| 24815                   |  |  |
| Condition:              |  |  |
| New                     |  |  |
| Bench width:            |  |  |
| 40 cm - 200 cm          |  |  |
| Choose from parameter   |  |  |
| Bench height:           |  |  |
| 40 cm - 50 cm           |  |  |
| Choose from parameter   |  |  |
| Bench depth:            |  |  |
| 30 cm - 40 cm           |  |  |
| Choose from parameter   |  |  |
| Type of fabric:         |  |  |
| Choose from parameter   |  |  |
| Type of fabric (Photo): |  |  |
| HOLD-ME-14              |  |  |
|                         |  |  |
|                         |  |  |
|                         |  |  |
|                         |  |  |

### Upholstered Bench Industrial Style LGM-400 HOLD-ME-14

- A functional and practical bench for hallway, living room, bedroom, dressing room, bathroom, reception and office
- Some bench models have a practical shelf for shoes
- The frame and upholstery are made of the highest quality materials
- Production of the bench according to customer requirements