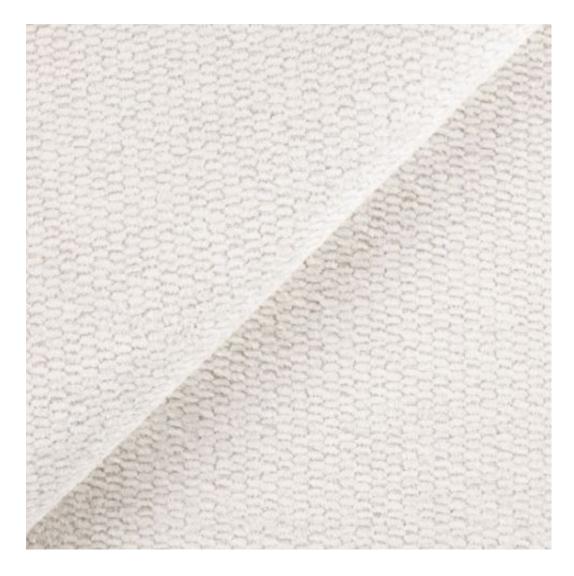

# **Product description**

Upholstered Bench Industrial Style LGM-400 HOLD-ME-14  $\mid$  Width: 40 cm - 200 cm  $\mid$  Height: 40 cm - 50 cm  $\mid$  Depth: 30 cm - 40 cm  $\mid$ 

Technical data

Product-Code:

| LGM-400                 |  |  |
|-------------------------|--|--|
| Catalogue number:       |  |  |
| 24815                   |  |  |
| Condition:              |  |  |
| New                     |  |  |
| Bench width:            |  |  |
| 40 cm - 200 cm          |  |  |
| Choose from parameter   |  |  |
| Bench height:           |  |  |
| 40 cm - 50 cm           |  |  |
| Choose from parameter   |  |  |
| Bench depth:            |  |  |
| 30 cm - 40 cm           |  |  |
| Choose from parameter   |  |  |
| Type of fabric:         |  |  |
| Choose from parameter   |  |  |
| Type of fabric (Photo): |  |  |
| HOLD-ME-14              |  |  |
|                         |  |  |
|                         |  |  |
|                         |  |  |
|                         |  |  |

**Height**: 40 cm , 45 cm , 50 cm **Depth**: 30 cm , 35 cm , 40 cm

Type of fabric: HOLD-ME-14 (Photo), ANDRE-1300, ANDRE-1301, ANDRE-1302, ANDRE-1303, ANDRE-1304, ANDRE-1305, ANDRE-1306, ANDRE-1307, ANDRE-1308, ANDRE-1309, ANDRE-1310, ART-DECO-VELVET-01, ART-DECO-VELVET-02, ART-DECO-VELVET-03, ART-DECO-VELVET-04, ART-DECO-VELVET-05, ART-DECO-VELVET-06, ART-DECO-VELVET-07, ART-DECO-VELVET-08, ART-DECO-VELVET-09, ART-DECO-VELVET-10...11 (write a comment in order), ATOS-111, ATOS-112, ATOS-113, ATOS-114, ATOS-115, ATOS-116, ATOS-117, ATOS-118, ATOS-119, ATOS-120...126 (write a comment in order), AURORA-2481, AURORA-2482, AURORA-2483, AURORA-2484, AURORA-2485, AURORA-2486, AURORA-2487, AURORA-2488, AURORA-2489...2505 (write a comment in order), BALOO-2071, BALOO-2072, BALOO-2073, BALOO-2074, BALOO-2076, BALOO-2077, BALOO-2078, BALOO-2079, BALOO-2081, BALOO-2082...2089 (write a comment in order), BLACK-WHITE-VELVET-01, BLACK-WHITE-VELVET-02, BLACK-WHITE-VELVET-03, BLACK-WHITE-VELVET-04, BLACK-WHITE-VELVET-05, BLACK-WHITE-VELVET-06, BLACK-WHITE-VELVET-07, BLACK-WHITE-VELVET-08, BLACK-WHITE-VELVET-09, BLACK-WHITE-VELVET-09, BLACK-WHITE-VELVET-01, BLOOM-01, BLOOM-02, BLOOM-03, BLOOM-04, BLOOM-05, BLOOM-06, BLOOM-07, BLOOM-08, BLOOM-09, BLOOM-01, BRAID-3001, BRAID-3002, BRAID-3003, BRAID-3004,