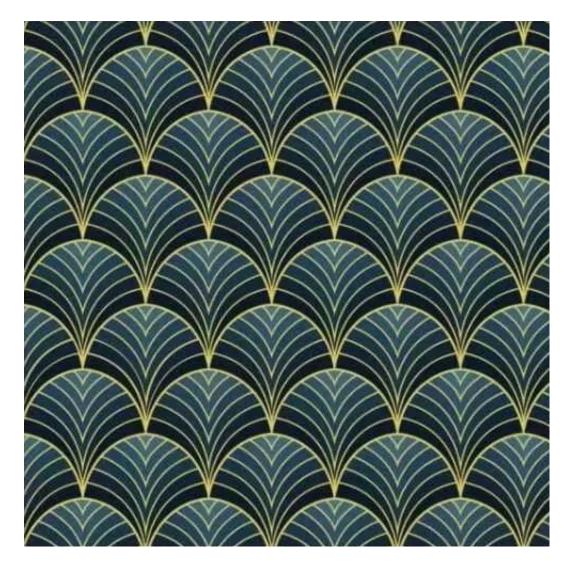

**ANDRE** 

ART-DECO-VELVET

ATOS-ECO-LEATHER

AURORA

BALOO

BLACK-WHITE-VELVET

BLOOM

BRAID

**Height**: 40 cm , 45 cm , 50 cm **Depth**: 30 cm , 35 cm , 40 cm

Type of fabric: HOLD-ME-13 (Photo), ANDRE-1300, ANDRE-1301, ANDRE-1302, ANDRE-1303, ANDRE-1304, ANDRE-1305, ANDRE-1306, ANDRE-1307, ANDRE-1308, ANDRE-1309, ANDRE-1310, ART-DECO-VELVET-01, ART-DECO-VELVET-02, ART-DECO-VELVET-03, ART-DECO-VELVET-04, ART-DECO-VELVET-05, ART-DECO-VELVET-06, ART-DECO-VELVET-07, ART-DECO-VELVET-08, ART-DECO-VELVET-09, ART-DECO-VELVET-10...11 (write a comment in order), ATOS-111, ATOS-112, ATOS-113, ATOS-114, ATOS-115, ATOS-116, ATOS-117, ATOS-118, ATOS-119, ATOS-120...126 (write a comment in order), AURORA-2481, AURORA-2482, AURORA-2483, AURORA-2484, AURORA-2485, AURORA-2486, AURORA-2487, AURORA-2488, AURORA-2489...2505 (write a comment in order), BALOO-2071, BALOO-2072, BALOO-2073, BALOO-2074, BALOO-2076, BALOO-2077, BALOO-2078, BALOO-2079, BALOO-2081, BALOO-2082...2089 (write a comment in order), BLACK-WHITE-VELVET-01, BLACK-WHITE-VELVET-02, BLACK-WHITE-VELVET-03, BLACK-WHITE-VELVET-04, BLACK-WHITE-VELVET-05, BLACK-WHITE-VELVET-06, BLACK-WHITE-VELVET-07, BLACK-WHITE-VELVET-08, BLACK-WHITE-VELVET-09, BLACK-WHITE-VELVET-09, BLACK-WHITE-VELVET-01, BLOOM-01, BLOOM-02, BLOOM-03, BLOOM-04, BLOOM-05, BLOOM-06, BLOOM-07, BLOOM-08, BLOOM-09, BLOOM-01, BRAID-3001, BRAID-3002, BRAID-3003, BRAID-3004,