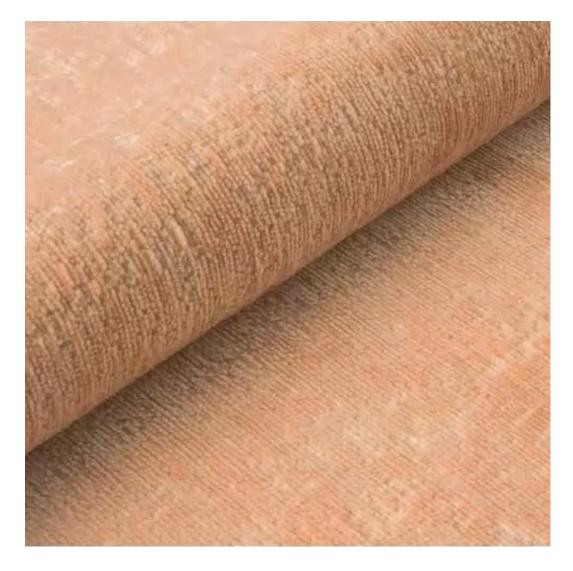

# **Product description**

Upholstered Bench Industrial Style LGM-400 HOLD-ME-13  $\mid$  Width: 40 cm - 200 cm  $\mid$  Height: 40 cm - 50 cm  $\mid$  Depth: 30 cm - 40 cm  $\mid$ 

Technical data

Product-Code:

| LGM-400                 |  |
|-------------------------|--|
| Catalogue number:       |  |
| 24814                   |  |
| Condition:              |  |
| New                     |  |
| Bench width:            |  |
| 40 cm - 200 cm          |  |
| Choose from parameter   |  |
| Bench height:           |  |
| 40 cm - 50 cm           |  |
| Choose from parameter   |  |
| Bench depth:            |  |
| 30 cm - 40 cm           |  |
| Choose from parameter   |  |
| Type of fabric:         |  |
| Choose from parameter   |  |
| Type of fabric (Photo): |  |
| HOLD-ME-13              |  |
|                         |  |
|                         |  |
|                         |  |