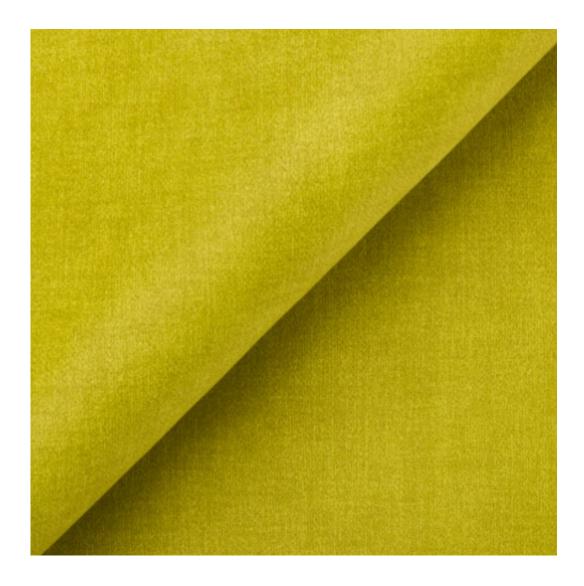

| LGM-400                 |  |
|-------------------------|--|
| Catalogue number:       |  |
| 24814                   |  |
| Condition:              |  |
| New                     |  |
| Bench width:            |  |
| 40 cm - 200 cm          |  |
| Choose from parameter   |  |
| Bench height:           |  |
| 40 cm - 50 cm           |  |
| Choose from parameter   |  |
| Bench depth:            |  |
| 30 cm - 40 cm           |  |
| Choose from parameter   |  |
| Type of fabric:         |  |
| Choose from parameter   |  |
| Type of fabric (Photo): |  |
| HOLD-ME-13              |  |
|                         |  |
|                         |  |
|                         |  |

**Height**: 40 cm , 45 cm , 50 cm **Depth**: 30 cm , 35 cm , 40 cm

Type of fabric: HOLD-ME-13 (Photo), ANDRE-1300, ANDRE-1301, ANDRE-1302, ANDRE-1303, ANDRE-1304, ANDRE-1305, ANDRE-1306, ANDRE-1307, ANDRE-1308, ANDRE-1309, ANDRE-1310, ART-DECO-VELVET-01, ART-DECO-VELVET-02, ART-DECO-VELVET-03, ART-DECO-VELVET-04, ART-DECO-VELVET-05, ART-DECO-VELVET-06, ART-DECO-VELVET-07, ART-DECO-VELVET-08, ART-DECO-VELVET-09, ART-DECO-VELVET-10...11 (write a comment in order), ATOS-111, ATOS-112, ATOS-113, ATOS-114, ATOS-115, ATOS-116, ATOS-117, ATOS-118, ATOS-119, ATOS-120...126 (write a comment in order), AURORA-2481, AURORA-2482, AURORA-2483, AURORA-2484, AURORA-2485, AURORA-2486, AURORA-2487, AURORA-2488, AURORA-2489...2505 (write a comment in order), BALOO-2071, BALOO-2072, BALOO-2073, BALOO-2074, BALOO-2076, BALOO-2077, BALOO-2078, BALOO-2079, BALOO-2081, BALOO-2082...2089 (write a comment in order), BLACK-WHITE-VELVET-01, BLACK-WHITE-VELVET-02, BLACK-WHITE-VELVET-03, BLACK-WHITE-VELVET-04, BLACK-WHITE-VELVET-05, BLACK-WHITE-VELVET-06, BLACK-WHITE-VELVET-07, BLACK-WHITE-VELVET-08, BLACK-WHITE-VELVET-09, BLACK-WHITE-VELVET-09, BLACK-WHITE-VELVET-01, BLOOM-01, BLOOM-02, BLOOM-03, BLOOM-04, BLOOM-05, BLOOM-06, BLOOM-07, BLOOM-08, BLOOM-09, BLOOM-01, BRAID-3001, BRAID-3002, BRAID-3003, BRAID-3004,