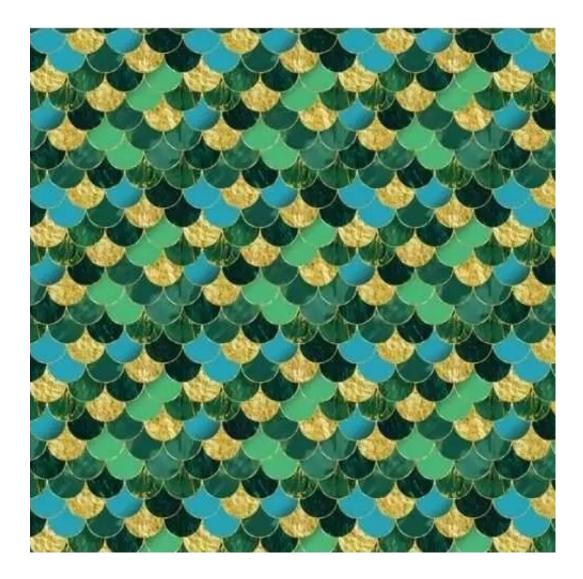

| LGM-400                 |  |
|-------------------------|--|
| Catalogue number:       |  |
| 24814                   |  |
| Condition:              |  |
| New                     |  |
| Bench width:            |  |
| 40 cm - 200 cm          |  |
| Choose from parameter   |  |
| Bench height:           |  |
| 40 cm - 50 cm           |  |
| Choose from parameter   |  |
| Bench depth:            |  |
| 30 cm - 40 cm           |  |
| Choose from parameter   |  |
| Type of fabric:         |  |
| Choose from parameter   |  |
| Type of fabric (Photo): |  |
| HOLD-ME-13              |  |
|                         |  |
|                         |  |
|                         |  |

**Height**: 40 cm , 45 cm , 50 cm **Depth**: 30 cm , 35 cm , 40 cm

Type of fabric: HOLD-ME-13 (Photo), ANDRE-1300, ANDRE-1301, ANDRE-1302, ANDRE-1303, ANDRE-1304, ANDRE-1305, ANDRE-1306, ANDRE-1307, ANDRE-1308, ANDRE-1309, ANDRE-1310, ART-DECO-VELVET-01, ART-DECO-VELVET-02, ART-DECO-VELVET-03, ART-DECO-VELVET-04, ART-DECO-VELVET-05, ART-DECO-VELVET-06, ART-DECO-VELVET-07, ART-DECO-VELVET-08, ART-DECO-VELVET-09, ART-DECO-VELVET-10...11 (write a comment in order), ATOS-111, ATOS-112, ATOS-113, ATOS-114, ATOS-115, ATOS-116, ATOS-117, ATOS-118, ATOS-119, ATOS-120...126 (write a comment in order), AURORA-2481, AURORA-2482, AURORA-2483, AURORA-2484, AURORA-2485, AURORA-2486, AURORA-2487, AURORA-2488, AURORA-2489...2505 (write a comment in order), BALOO-2071, BALOO-2072, BALOO-2073, BALOO-2074, BALOO-2076, BALOO-2077, BALOO-2078, BALOO-2079, BALOO-2081, BALOO-2082...2089 (write a comment in order), BLACK-WHITE-VELVET-01, BLACK-WHITE-VELVET-02, BLACK-WHITE-VELVET-03, BLACK-WHITE-VELVET-04, BLACK-WHITE-VELVET-05, BLACK-WHITE-VELVET-06, BLACK-WHITE-VELVET-07, BLACK-WHITE-VELVET-08, BLACK-WHITE-VELVET-09, BLACK-WHITE-VELVET-09, BLACK-WHITE-VELVET-01, BLOOM-01, BLOOM-02, BLOOM-03, BLOOM-04, BLOOM-05, BLOOM-06, BLOOM-07, BLOOM-08, BLOOM-09, BLOOM-01, BRAID-3001, BRAID-3002, BRAID-3003, BRAID-3004,