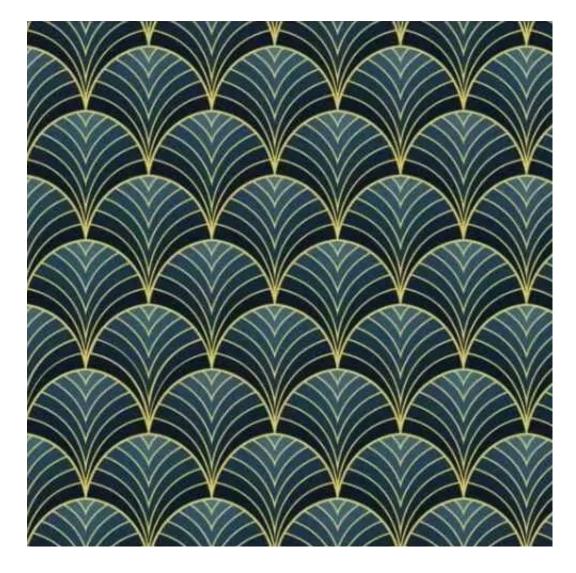

## CHILL-ME

CRUSH

DREAM-VELVET

FLASH

FLORENCE-ECO-LEATHER

**Height**: 40 cm , 45 cm , 50 cm **Depth**: 30 cm , 35 cm , 40 cm

**Type of fabric**: HOLD-ME-12 (Photo), ANDRE-1300, ANDRE-1301, ANDRE-1302, ANDRE-1303, ANDRE-1304, ANDRE-1305, ANDRE-1306, ANDRE-1307, ANDRE-1308, ANDRE-1309, ANDRE-1310, ART-DECO-VELVET-01, ART-DECO-VELVET-02, ART-DECO-VELVET-03, ART-DECO-VELVET-04, ART-DECO-VELVET-05, ART-DECO-VELVET-06, ART-DECO-VELVET-07, ART-DECO-VELVET-09, ART-DECO-VELVET-09, ART-DECO-VELVET-05, ART-DECO-VELVET-06, ART-DECO-VELVET-07, ART-DECO-VELVET-09, ART-DECO-VELVET-10..11 (write a comment in order), ATOS-111, ATOS-112, ATOS-113, ATOS-114, ATOS-115, ATOS-116, ATOS-117, ATOS-118, ATOS-119, ATOS-120..126 (write a comment in order), AURORA-2480, AURORA-2481, AURORA-2482, AURORA-2483, AURORA-2484, AURORA-2485, AURORA-2486, AURORA-2487, AURORA-2488, AURORA-2489..2505 (write a comment in order), BALOO-2071, BALOO-2072, BALOO-2073, BALOO-2074, BALOO-2076, BALOO-2077, BALOO-2078, BALOO-2079, BALOO-2081, BALOO-2082..2089 (write a comment in order), BLACK-WHITE-VELVET-01, BLACK-WHITE-VELVET-02, BLACK-WHITE-VELVET-03, BLACK-WHITE-VELVET-04, BLACK-WHITE-VELVET-05, BLACK-WHITE-VELVET-06, BLACK-WHITE-VELVET-07, BLACK-WHITE-VELVET-08, BLACK-WHITE-VELVET-09, BLACK-WHITE-VELVET-06, BLACK-WHITE-VELVET-07, BLACK-WHITE-VELVET-08, BLACK-WHITE-VELVET-09, BLACK-WHITE-VELVET-06, BLACK-WHITE-VELVET-07, BLACM-2480, BLOOM-01, BLOOM-02, BLOOM-03, BLOOM-04, BLOOM-05, BLOOM-06, BLOOM-07, BLOOM-08, BLOOM-09, BLOOM-10, BRAID-3001, BRAID-3002, BRAID-3003, BRAID-3004,