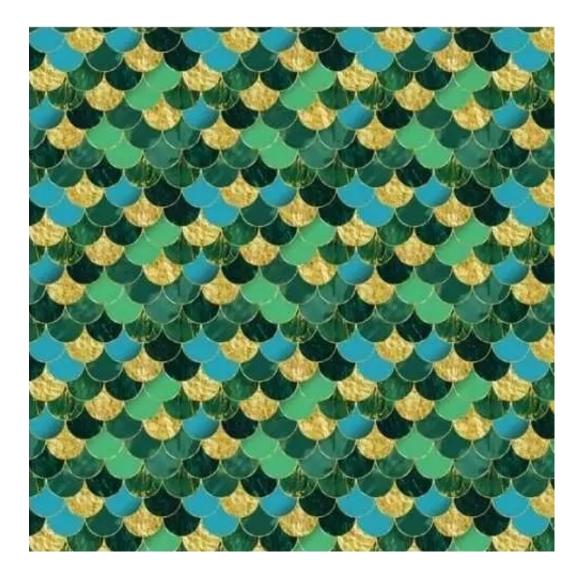

Bench height:

40 cm - 50 cm

Choose from parameter

Bench depth:

30 cm - 40 cm

Choose from parameter

Type of fabric: Choose from parameter

Type of fabric (Photo):

HOLD-ME-12

Product description

**Height**: 40 cm , 45 cm , 50 cm **Depth**: 30 cm , 35 cm , 40 cm

**Type of fabric**: HOLD-ME-12 (Photo), ANDRE-1300, ANDRE-1301, ANDRE-1302, ANDRE-1303, ANDRE-1304, ANDRE-1305, ANDRE-1306, ANDRE-1307, ANDRE-1308, ANDRE-1309, ANDRE-1310, ART-DECO-VELVET-01, ART-DECO-VELVET-02, ART-DECO-VELVET-03, ART-DECO-VELVET-04, ART-DECO-VELVET-05, ART-DECO-VELVET-06, ART-DECO-VELVET-07, ART-DECO-VELVET-09, ART-DECO-VELVET-09, ART-DECO-VELVET-05, ART-DECO-VELVET-06, ART-DECO-VELVET-07, ART-DECO-VELVET-09, ART-DECO-VELVET-10..11 (write a comment in order), ATOS-111, ATOS-112, ATOS-113, ATOS-114, ATOS-115, ATOS-116, ATOS-117, ATOS-118, ATOS-119, ATOS-120..126 (write a comment in order), AURORA-2480, AURORA-2481, AURORA-2482, AURORA-2483, AURORA-2484, AURORA-2485, AURORA-2486, AURORA-2487, AURORA-2488, AURORA-2489..2505 (write a comment in order), BALOO-2071, BALOO-2072, BALOO-2073, BALOO-2074, BALOO-2076, BALOO-2077, BALOO-2078, BALOO-2079, BALOO-2081, BALOO-2082..2089 (write a comment in order), BLACK-WHITE-VELVET-01, BLACK-WHITE-VELVET-02, BLACK-WHITE-VELVET-03, BLACK-WHITE-VELVET-04, BLACK-WHITE-VELVET-05, BLACK-WHITE-VELVET-06, BLACK-WHITE-VELVET-07, BLACK-WHITE-VELVET-08, BLACK-WHITE-VELVET-09, BLACK-WHITE-VELVET-06, BLACK-WHITE-VELVET-07, BLACK-WHITE-VELVET-08, BLACK-WHITE-VELVET-09, BLACK-WHITE-VELVET-06, BLACK-WHITE-VELVET-07, BLACM-2480, BLOOM-01, BLOOM-02, BLOOM-03, BLOOM-04, BLOOM-05, BLOOM-06, BLOOM-07, BLOOM-08, BLOOM-09, BLOOM-10, BRAID-3001, BRAID-3002, BRAID-3003, BRAID-3004,