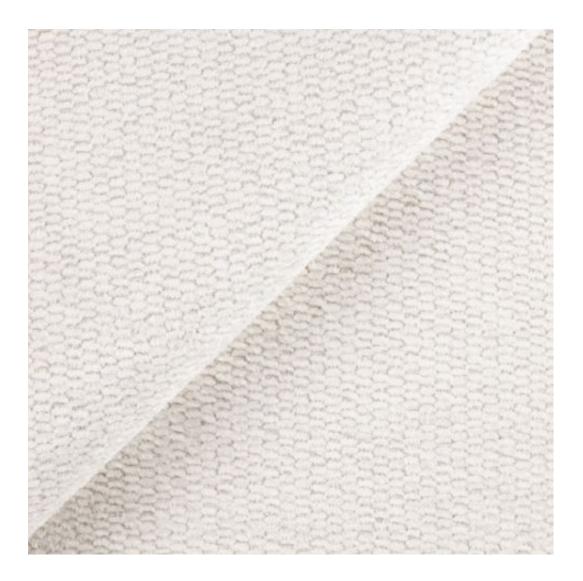

Bench height:

40 cm - 50 cm

Choose from parameter

Bench depth:

30 cm - 40 cm

Choose from parameter

Type of fabric: Choose from parameter

Type of fabric (Photo):

HOLD-ME-12

Product description