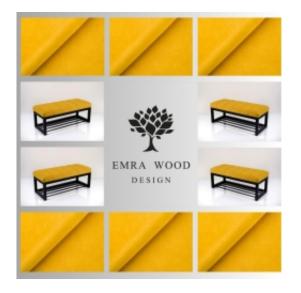

# Upholstered Bench Industrial Style LGM-400 HOLD-ME-12

| Number        | 24821            |
|---------------|------------------|
| Producer code | LGM-400          |
| Manufacturer  | Emra Wood Design |

## **Product description**

Upholstered Bench Industrial Style LGM-400 HOLD-ME-12 | Width: 40 cm - 200 cm | Height: 40 cm - 50 cm | Depth: 30 cm - 40 cm |

Technical data

Product-Code:

#### Upholstered Bench Industrial Style LGM-400 HOLD-ME-12

- A functional and practical bench for hallway, living room, bedroom, dressing room, bathroom, reception and office
- Some bench models have a practical shelf for shoes
- The frame and upholstery are made of the highest quality materials
- Production of the bench according to customer requirements