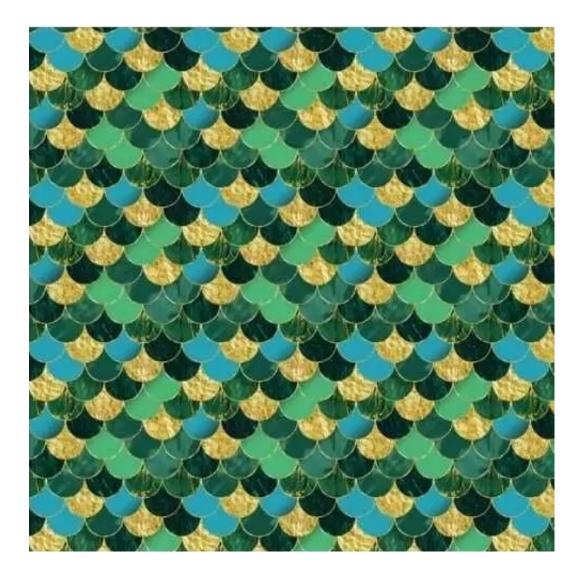

Bench height:

40 cm - 50 cm

Choose from parameter

Bench depth:

30 cm - 40 cm

Choose from parameter

Type of fabric: Choose from parameter

Type of fabric (Photo):

HOLD-ME-09

Product description

**Height**: 40 cm , 45 cm , 50 cm **Depth**: 30 cm , 35 cm , 40 cm

**Type of fabric**: HOLD-ME-09 (Photo), ANDRE-1300, ANDRE-1301, ANDRE-1302, ANDRE-1303, ANDRE-1304, ANDRE-1305, ANDRE-1306, ANDRE-1307, ANDRE-1308, ANDRE-1309, ANDRE-1310, ART-DECO-VELVET-01, ART-DECO-VELVET-02, ART-DECO-VELVET-03, ART-DECO-VELVET-04, ART-DECO-VELVET-05, ART-DECO-VELVET-06, ART-DECO-VELVET-07, ART-DECO-VELVET-09, ART-DECO-VELVET-09, ART-DECO-VELVET-05, ART-DECO-VELVET-06, ART-DECO-VELVET-07, ART-DECO-VELVET-09, ART-DECO-VELVET-10..11 (write a comment in order), ATOS-111, ATOS-112, ATOS-113, ATOS-114, ATOS-115, ATOS-116, ATOS-117, ATOS-118, ATOS-119, ATOS-120..126 (write a comment in order), AURORA-2480, AURORA-2481, AURORA-2482, AURORA-2483, AURORA-2484, AURORA-2485, AURORA-2486, AURORA-2487, AURORA-2488, AURORA-2489..2505 (write a comment in order), BALOO-2071, BALOO-2072, BALOO-2073, BALOO-2074, BALOO-2076, BALOO-2077, BALOO-2078, BALOO-2079, BALOO-2081, BALOO-2082..2089 (write a comment in order), BLACK-WHITE-VELVET-01, BLACK-WHITE-VELVET-02, BLACK-WHITE-VELVET-03, BLACK-WHITE-VELVET-04, BLACK-WHITE-VELVET-05, BLACK-WHITE-VELVET-06, BLACK-WHITE-VELVET-07, BLACK-WHITE-VELVET-08, BLACK-WHITE-VELVET-09, BLOOM-01, BLOOM-02, BLOOM-03, BLOOM-04, BLOOM-05, BLOOM-06, BLOOM-07, BLOOM-08, BLOOM-09, BLOOM-10, BRAID-3001, BRAID-3002, BRAID-3003, BRAID-3004,