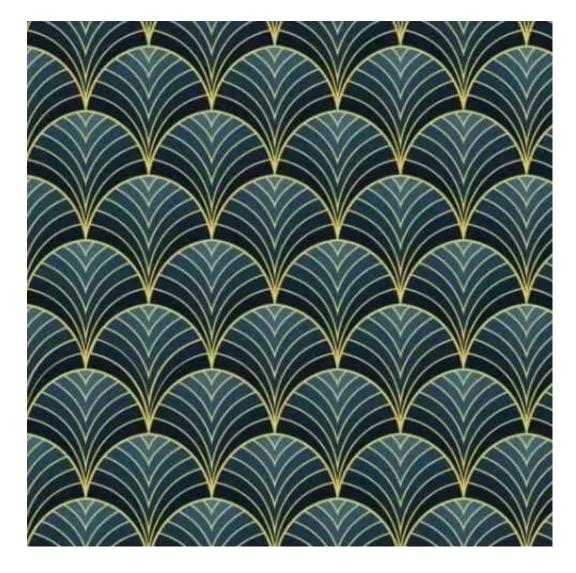

HOLD-ME-09

Product description

**Height**: 40 cm , 45 cm , 50 cm **Depth**: 30 cm , 35 cm , 40 cm

**Type of fabric**: HOLD-ME-09 (Photo), ANDRE-1300, ANDRE-1301, ANDRE-1302, ANDRE-1303, ANDRE-1304, ANDRE-1305, ANDRE-1306, ANDRE-1307, ANDRE-1308, ANDRE-1309, ANDRE-1310, ART-DECO-VELVET-01, ART-DECO-VELVET-02, ART-DECO-VELVET-03, ART-DECO-VELVET-04, ART-DECO-VELVET-05, ART-DECO-VELVET-06, ART-DECO-VELVET-07, ART-DECO-VELVET-09, ART-DECO-VELVET-09, ART-DECO-VELVET-05, ART-DECO-VELVET-06, ART-DECO-VELVET-07, ART-DECO-VELVET-09, ART-DECO-VELVET-10..11 (write a comment in order), ATOS-111, ATOS-112, ATOS-113, ATOS-114, ATOS-115, ATOS-116, ATOS-117, ATOS-118, ATOS-119, ATOS-120..126 (write a comment in order), AURORA-2480, AURORA-2481, AURORA-2482, AURORA-2483, AURORA-2484, AURORA-2485, AURORA-2486, AURORA-2487, AURORA-2488, AURORA-2489..2505 (write a comment in order), BALOO-2071, BALOO-2072, BALOO-2073, BALOO-2074, BALOO-2076, BALOO-2077, BALOO-2078, BALOO-2079, BALOO-2081, BALOO-2082..2089 (write a comment in order), BLACK-WHITE-VELVET-01, BLACK-WHITE-VELVET-02, BLACK-WHITE-VELVET-03, BLACK-WHITE-VELVET-04, BLACK-WHITE-VELVET-05, BLACK-WHITE-VELVET-06, BLACK-WHITE-VELVET-07, BLACK-WHITE-VELVET-08, BLACK-WHITE-VELVET-09, BLOOM-01, BLOOM-02, BLOOM-03, BLOOM-04, BLOOM-05, BLOOM-06, BLOOM-07, BLOOM-08, BLOOM-09, BLOOM-10, BRAID-3001, BRAID-3002, BRAID-3003, BRAID-3004,