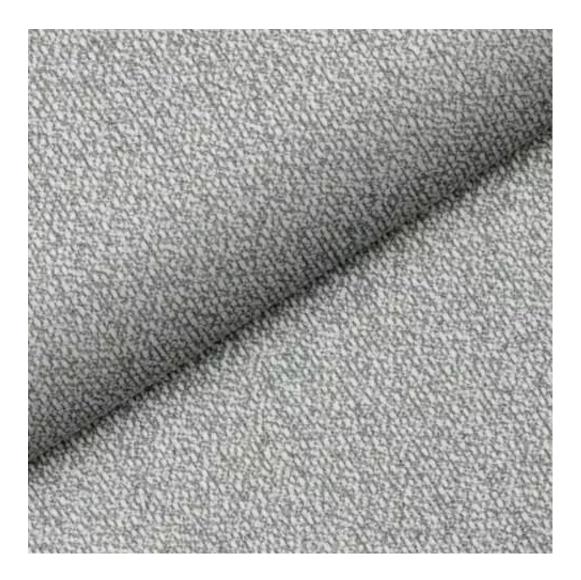

HOLD-ME-06

Product description

**Height**: 40 cm , 45 cm , 50 cm **Depth**: 30 cm , 35 cm , 40 cm

**Type of fabric**: HOLD-ME-06 (Photo), ANDRE-1300, ANDRE-1301, ANDRE-1302, ANDRE-1303, ANDRE-1304, ANDRE-1305, ANDRE-1306, ANDRE-1307, ANDRE-1308, ANDRE-1309, ANDRE-1310, ART-DECO-VELVET-01, ART-DECO-VELVET-02, ART-DECO-VELVET-03, ART-DECO-VELVET-04, ART-DECO-VELVET-05, ART-DECO-VELVET-06, ART-DECO-VELVET-07, ART-DECO-VELVET-09, ART-DECO-VELVET-09, ART-DECO-VELVET-05, ART-DECO-VELVET-06, ART-DECO-VELVET-07, ART-DECO-VELVET-09, ART-DECO-VELVET-10..11 (write a comment in order), ATOS-111, ATOS-112, ATOS-113, ATOS-114, ATOS-115, ATOS-116, ATOS-117, ATOS-118, ATOS-119, ATOS-120..126 (write a comment in order), AURORA-2480, AURORA-2481, AURORA-2482, AURORA-2483, AURORA-2484, AURORA-2485, AURORA-2486, AURORA-2487, AURORA-2488, AURORA-2489..2505 (write a comment in order), BALOO-2071, BALOO-2072, BALOO-2073, BALOO-2074, BALOO-2076, BALOO-2077, BALOO-2078, BALOO-2079, BALOO-2081, BALOO-2082..2089 (write a comment in order), BLACK-WHITE-VELVET-01, BLACK-WHITE-VELVET-02, BLACK-WHITE-VELVET-03, BLACK-WHITE-VELVET-04, BLACK-WHITE-VELVET-05, BLACK-WHITE-VELVET-06, BLACK-WHITE-VELVET-07, BLACK-WHITE-VELVET-08, BLACK-WHITE-VELVET-09, BLOOM-01, BLOOM-02, BLOOM-03, BLOOM-04, BLOOM-05, BLOOM-06, BLOOM-07, BLOOM-08, BLOOM-09, BLOOM-10, BRAID-3001, BRAID-3002, BRAID-3003, BRAID-3004,