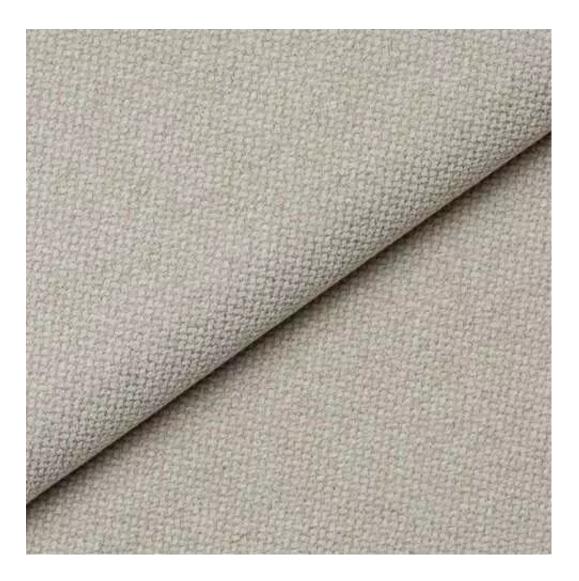

Bench height:

40 cm - 50 cm

Choose from parameter

Bench depth:

30 cm - 40 cm

Choose from parameter

Type of fabric: Choose from parameter

Type of fabric (Photo):

HOLD-ME-06

Product description