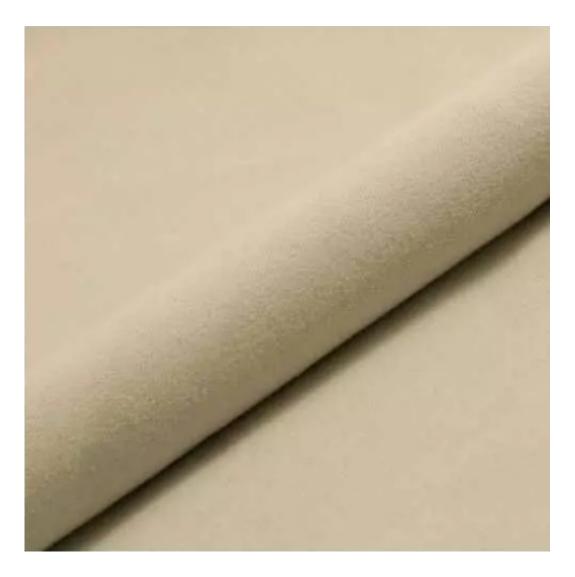

Bench height:

40 cm - 50 cm

Choose from parameter

Bench depth:

30 cm - 40 cm

Choose from parameter

Type of fabric: Choose from parameter

Type of fabric (Photo):

HOLD-ME-06

Product description