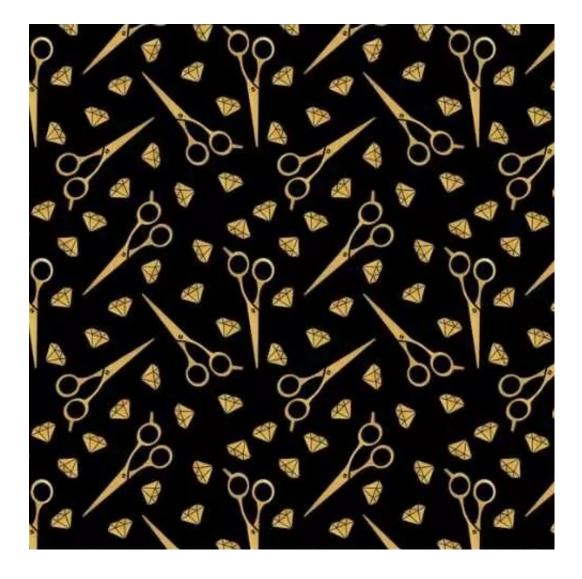

Bench height:

40 cm - 50 cm

Choose from parameter

Bench depth:

30 cm - 40 cm

Choose from parameter

Type of fabric: Choose from parameter

Type of fabric (Photo):

HAMILTON-2802

Product description

**Depth**: 30 cm , 35 cm , 40 cm

**Type of fabric**: HAMILTON-2802 (Photo) , ANDRE-1300 , ANDRE-1301 , ANDRE-1302 , ANDRE-1303 , ANDRE-1304 , ANDRE-1305 , ANDRE-1306 , ANDRE-1307 , ANDRE-1308 , ANDRE-1309 , ANDRE-1310 , ART-DECO-VELVET-01 , ART-DECO-VELVET-02 , ART-DECO-VELVET-03 , ART-DECO-VELVET-04 , ART-DECO-VELVET-05 , ART-DECO-VELVET-06 , ART-DECO-VELVET-07 , ART-DECO-VELVET-08 , ART-DECO-VELVET-09 , ART-DECO-VELVET-10..11 (write a comment in order) , ATOS-111 , ATOS-112 , ATOS-113 , ATOS-114 , ATOS-115 , ATOS-116 , ATOS-117 , ATOS-118 , ATOS-119 , ATOS-120..126 (write a comment in order) , AURORA-2480 , AURORA-2481 , AURORA-2482 , AURORA-2483 , AURORA-2484 , AURORA-2485 , AURORA-2486 , AURORA-2487 , AURORA-2488 , AURORA-2489..2505 (write a comment in order) , BALOO-2071 , BALOO-2072 , BALOO-2073 , BALOO-2074 , BALOO-2076 , BALOO-2077 , BALOO-2078 , BALOO-2079 , BALOO-2081 , BALOO-2082..2089 (write a comment in order) , BLACK-WHITE-VELVET-01 , BLACK-WHITE-VELVET-02 , BLACK-WHITE-VELVET-03 , BLACK-WHITE-VELVET-04 , BLACK-WHITE-VELVET-05 , BLACK-WHITE-VELVET-06 , BLACK-WHITE-VELVET-07 , BLACK-WHITE-VELVET-08 , BLACK-WHITE-VELVET-09 , BLACK-WHITE-VELVET-10..32 (write a comment in order) , BLOOM-01 , BLOOM-02 , BLOOM-03 , BLOOM-04 , BLOOM-05 , BLOOM-06 , BLOOM-07 , BLOOM-08 , BLOOM-09 , BLOOM-10 , BRAID-3001 , BRAID-3002 ,