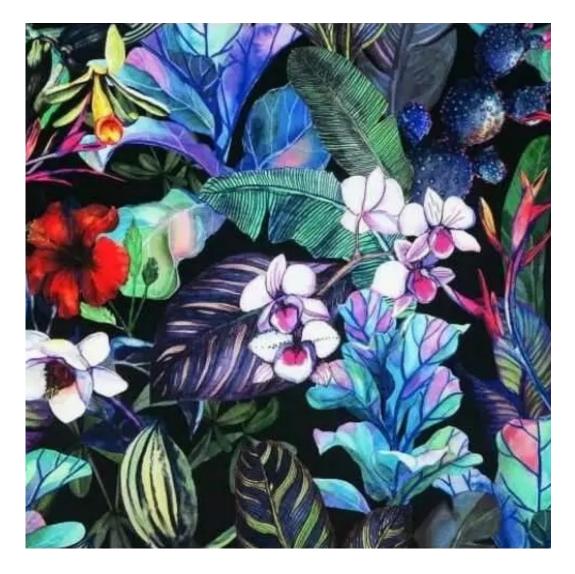

HAMILTON-2802

Product description

**Depth**: 30 cm , 35 cm , 40 cm

**Type of fabric**: HAMILTON-2802 (Photo) , ANDRE-1300 , ANDRE-1301 , ANDRE-1302 , ANDRE-1303 , ANDRE-1304 , ANDRE-1305 , ANDRE-1306 , ANDRE-1307 , ANDRE-1308 , ANDRE-1309 , ANDRE-1310 , ART-DECO-VELVET-01 , ART-DECO-VELVET-02 , ART-DECO-VELVET-03 , ART-DECO-VELVET-04 , ART-DECO-VELVET-05 , ART-DECO-VELVET-06 , ART-DECO-VELVET-07 , ART-DECO-VELVET-08 , ART-DECO-VELVET-09 , ART-DECO-VELVET-10..11 (write a comment in order) , ATOS-111 , ATOS-112 , ATOS-113 , ATOS-114 , ATOS-115 , ATOS-116 , ATOS-117 , ATOS-118 , ATOS-119 , ATOS-120..126 (write a comment in order) , AURORA-2480 , AURORA-2481 , AURORA-2482 , AURORA-2483 , AURORA-2484 , AURORA-2485 , AURORA-2486 , AURORA-2487 , AURORA-2488 , AURORA-2489..2505 (write a comment in order) , BALOO-2071 , BALOO-2072 , BALOO-2073 , BALOO-2074 , BALOO-2076 , BALOO-2077 , BALOO-2078 , BALOO-2079 , BALOO-2081 , BALOO-2082..2089 (write a comment in order) , BLACK-WHITE-VELVET-01 , BLACK-WHITE-VELVET-02 , BLACK-WHITE-VELVET-03 , BLACK-WHITE-VELVET-04 , BLACK-WHITE-VELVET-05 , BLACK-WHITE-VELVET-06 , BLACK-WHITE-VELVET-07 , BLACK-WHITE-VELVET-08 , BLACK-WHITE-VELVET-09 , BLACK-WHITE-VELVET-10..32 (write a comment in order) , BLOOM-01 , BLOOM-02 , BLOOM-03 , BLOOM-04 , BLOOM-05 , BLOOM-06 , BLOOM-07 , BLOOM-08 , BLOOM-09 , BLOOM-10 , BRAID-3001 , BRAID-3002 ,