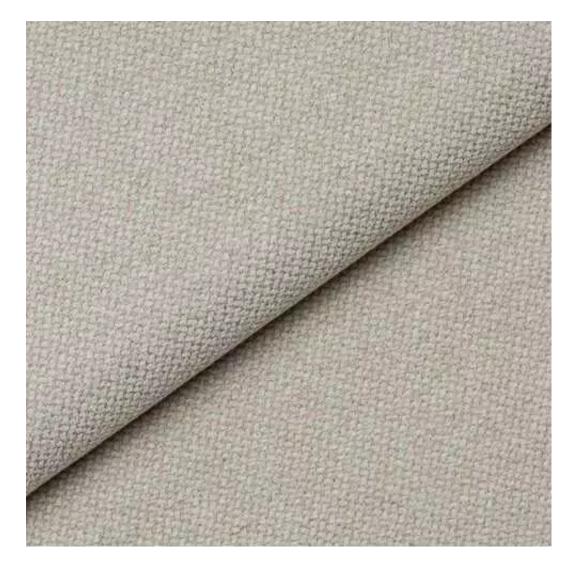

## **Product description**

Upholstered Bench Industrial Style LGM-368 HAMILTON-2818 | Width: 40 cm - 200 cm | Height: 40 cm - 50 cm | Depth: 30 cm - 40 cm |

Technical data

Product-Code:

| _GM-368                                                                                                                                                                                           |  |  |  |
|---------------------------------------------------------------------------------------------------------------------------------------------------------------------------------------------------|--|--|--|
| Catalogue number:                                                                                                                                                                                 |  |  |  |
| 24707                                                                                                                                                                                             |  |  |  |
|                                                                                                                                                                                                   |  |  |  |
| Condition:                                                                                                                                                                                        |  |  |  |
| New                                                                                                                                                                                               |  |  |  |
|                                                                                                                                                                                                   |  |  |  |
| Bench width:                                                                                                                                                                                      |  |  |  |
| 40 cm - 200 cm                                                                                                                                                                                    |  |  |  |
| Choose from parameter                                                                                                                                                                             |  |  |  |
|                                                                                                                                                                                                   |  |  |  |
| Bench height:                                                                                                                                                                                     |  |  |  |
| 40 cm - 50 cm                                                                                                                                                                                     |  |  |  |
| Choose from parameter                                                                                                                                                                             |  |  |  |
| Bench depth:                                                                                                                                                                                      |  |  |  |
| 30 cm - 40 cm                                                                                                                                                                                     |  |  |  |
| Choose from parameter                                                                                                                                                                             |  |  |  |
| anouse nom parameter                                                                                                                                                                              |  |  |  |
| Type of fabric:                                                                                                                                                                                   |  |  |  |
| Choose from parameter                                                                                                                                                                             |  |  |  |
|                                                                                                                                                                                                   |  |  |  |
| Type of fabric (Photo):                                                                                                                                                                           |  |  |  |
| HAMILTON-2818                                                                                                                                                                                     |  |  |  |
|                                                                                                                                                                                                   |  |  |  |
|                                                                                                                                                                                                   |  |  |  |
| Product description                                                                                                                                                                               |  |  |  |
| Upholstered Bench Industrial Style LGM-368 HAMILTON-2818                                                                                                                                          |  |  |  |
| <ul> <li>A functional and practical bench for hallway, living room, bedroom, dressing room, bathroom, reception and office</li> <li>Some bench models have a practical shelf for shoes</li> </ul> |  |  |  |

| u <u>nt</u>                                  |  |  |
|----------------------------------------------|--|--|
|                                              |  |  |
|                                              |  |  |
|                                              |  |  |
| Discover upholstery fabrics for this product |  |  |

We offer the largest selection of seat fabrics!

Click on fabric name and discover all fabric selection.

**ANDRE** 

ART-DECO-VELVET

ATOS-ECO-LEATHER

AURORA

BALOO

BLACK-WHITE-VELVET