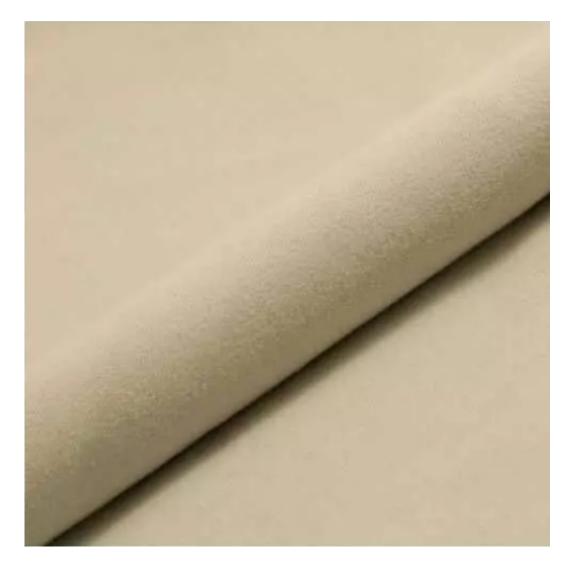

## **Product description**

Upholstered Bench Industrial Style LGM-368 HAMILTON-2818 | Width: 40 cm - 200 cm | Height: 40 cm - 50 cm | Depth: 30 cm - 40 cm |

Technical data

Product-Code:

| _GM-368                                                                                                                                                                                           |  |  |  |
|---------------------------------------------------------------------------------------------------------------------------------------------------------------------------------------------------|--|--|--|
| Catalogue number:                                                                                                                                                                                 |  |  |  |
| 24707                                                                                                                                                                                             |  |  |  |
|                                                                                                                                                                                                   |  |  |  |
| Condition:                                                                                                                                                                                        |  |  |  |
| New                                                                                                                                                                                               |  |  |  |
|                                                                                                                                                                                                   |  |  |  |
| Bench width:                                                                                                                                                                                      |  |  |  |
| 40 cm - 200 cm                                                                                                                                                                                    |  |  |  |
| Choose from parameter                                                                                                                                                                             |  |  |  |
|                                                                                                                                                                                                   |  |  |  |
| Bench height:                                                                                                                                                                                     |  |  |  |
| 40 cm - 50 cm                                                                                                                                                                                     |  |  |  |
| Choose from parameter                                                                                                                                                                             |  |  |  |
| Bench depth:                                                                                                                                                                                      |  |  |  |
| 30 cm - 40 cm                                                                                                                                                                                     |  |  |  |
| Choose from parameter                                                                                                                                                                             |  |  |  |
| anouse nom parameter                                                                                                                                                                              |  |  |  |
| Type of fabric:                                                                                                                                                                                   |  |  |  |
| Choose from parameter                                                                                                                                                                             |  |  |  |
|                                                                                                                                                                                                   |  |  |  |
| Type of fabric (Photo):                                                                                                                                                                           |  |  |  |
| HAMILTON-2818                                                                                                                                                                                     |  |  |  |
|                                                                                                                                                                                                   |  |  |  |
|                                                                                                                                                                                                   |  |  |  |
| Product description                                                                                                                                                                               |  |  |  |
| Upholstered Bench Industrial Style LGM-368 HAMILTON-2818                                                                                                                                          |  |  |  |
| <ul> <li>A functional and practical bench for hallway, living room, bedroom, dressing room, bathroom, reception and office</li> <li>Some bench models have a practical shelf for shoes</li> </ul> |  |  |  |

FLORENCE-ECO-LEATHER

FLOWER-VELVET

FUSHION-ECO-LEATHER

GEODY

**HAMILTON** 

**HEXAGON-VELVET** 

HOLD-ME

**HUSK-VELVET** 