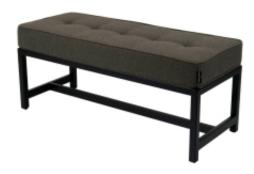

# **Upholstered Bench Industrial Style LGM-368 HAMILTON-2818**

| Number        | 24707            |
|---------------|------------------|
| Producer code | LGM-368          |
| Manufacturer  | Emra Wood Design |

## **Product description**

Upholstered Bench Industrial Style LGM-368 HAMILTON-2818 | Width: 40 cm - 200 cm | Height: 40 cm - 50 cm | Depth: 30 cm - 40 cm |

Technical data

Product-Code:

| _GM-368                                                                                                                                                                                           |  |  |  |
|---------------------------------------------------------------------------------------------------------------------------------------------------------------------------------------------------|--|--|--|
| Catalogue number:                                                                                                                                                                                 |  |  |  |
| 24707                                                                                                                                                                                             |  |  |  |
|                                                                                                                                                                                                   |  |  |  |
| Condition:                                                                                                                                                                                        |  |  |  |
| New                                                                                                                                                                                               |  |  |  |
|                                                                                                                                                                                                   |  |  |  |
| Bench width:                                                                                                                                                                                      |  |  |  |
| 40 cm - 200 cm                                                                                                                                                                                    |  |  |  |
| Choose from parameter                                                                                                                                                                             |  |  |  |
|                                                                                                                                                                                                   |  |  |  |
| Bench height:                                                                                                                                                                                     |  |  |  |
| 40 cm - 50 cm                                                                                                                                                                                     |  |  |  |
| Choose from parameter                                                                                                                                                                             |  |  |  |
| Bench depth:                                                                                                                                                                                      |  |  |  |
| 30 cm - 40 cm                                                                                                                                                                                     |  |  |  |
| Choose from parameter                                                                                                                                                                             |  |  |  |
| anouse nom parameter                                                                                                                                                                              |  |  |  |
| Type of fabric:                                                                                                                                                                                   |  |  |  |
| Choose from parameter                                                                                                                                                                             |  |  |  |
|                                                                                                                                                                                                   |  |  |  |
| Type of fabric (Photo):                                                                                                                                                                           |  |  |  |
| HAMILTON-2818                                                                                                                                                                                     |  |  |  |
|                                                                                                                                                                                                   |  |  |  |
|                                                                                                                                                                                                   |  |  |  |
| Product description                                                                                                                                                                               |  |  |  |
| Upholstered Bench Industrial Style LGM-368 HAMILTON-2818                                                                                                                                          |  |  |  |
| <ul> <li>A functional and practical bench for hallway, living room, bedroom, dressing room, bathroom, reception and office</li> <li>Some bench models have a practical shelf for shoes</li> </ul> |  |  |  |

- The frame and upholstery are made of the highest quality materials
  Production of the bench according to customer requirements

Product features

- Very high-quality and precise workmanship directly from the manufacturer
- The bench features an interchangeable seat to adapt the product to the future appearance of the room
- The bench does not require self-assembly and is delivered to the customer in its entirety
- Take a look at our fabric palette for more options
- We are at your disposal if you have any questions about the product
- By purchasing a product, you are buying a non-prefabricated item made according to specifications (selection of color, upholstery, materials, etc.)