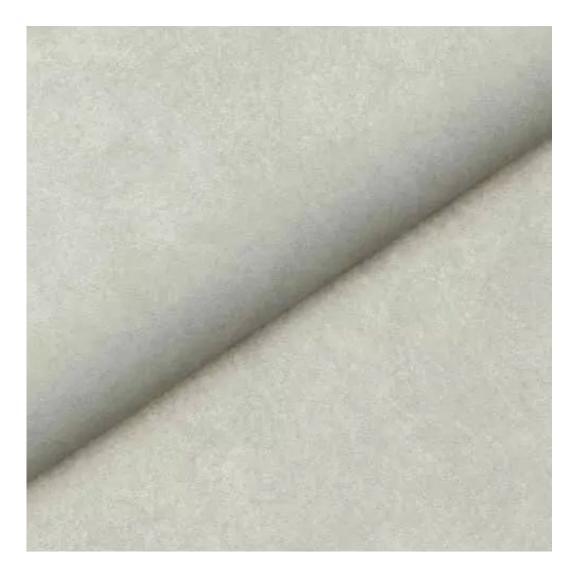

## **Product description**

Upholstered Bench Industrial Style LGM-368 HAMILTON-2818 | Width: 40 cm - 200 cm | Height: 40 cm - 50 cm | Depth: 30 cm - 40 cm |

Technical data

Product-Code:

| _GM-368                                                                                                                                                                                           |  |  |  |
|---------------------------------------------------------------------------------------------------------------------------------------------------------------------------------------------------|--|--|--|
| Catalogue number:                                                                                                                                                                                 |  |  |  |
| 24707                                                                                                                                                                                             |  |  |  |
|                                                                                                                                                                                                   |  |  |  |
| Condition:                                                                                                                                                                                        |  |  |  |
| New                                                                                                                                                                                               |  |  |  |
|                                                                                                                                                                                                   |  |  |  |
| Bench width:                                                                                                                                                                                      |  |  |  |
| 40 cm - 200 cm                                                                                                                                                                                    |  |  |  |
| Choose from parameter                                                                                                                                                                             |  |  |  |
|                                                                                                                                                                                                   |  |  |  |
| Bench height:                                                                                                                                                                                     |  |  |  |
| 40 cm - 50 cm                                                                                                                                                                                     |  |  |  |
| Choose from parameter                                                                                                                                                                             |  |  |  |
| Bench depth:                                                                                                                                                                                      |  |  |  |
| 30 cm - 40 cm                                                                                                                                                                                     |  |  |  |
| Choose from parameter                                                                                                                                                                             |  |  |  |
| anouse nom parameter                                                                                                                                                                              |  |  |  |
| Type of fabric:                                                                                                                                                                                   |  |  |  |
| Choose from parameter                                                                                                                                                                             |  |  |  |
|                                                                                                                                                                                                   |  |  |  |
| Type of fabric (Photo):                                                                                                                                                                           |  |  |  |
| HAMILTON-2818                                                                                                                                                                                     |  |  |  |
|                                                                                                                                                                                                   |  |  |  |
|                                                                                                                                                                                                   |  |  |  |
| Product description                                                                                                                                                                               |  |  |  |
| Upholstered Bench Industrial Style LGM-368 HAMILTON-2818                                                                                                                                          |  |  |  |
| <ul> <li>A functional and practical bench for hallway, living room, bedroom, dressing room, bathroom, reception and office</li> <li>Some bench models have a practical shelf for shoes</li> </ul> |  |  |  |