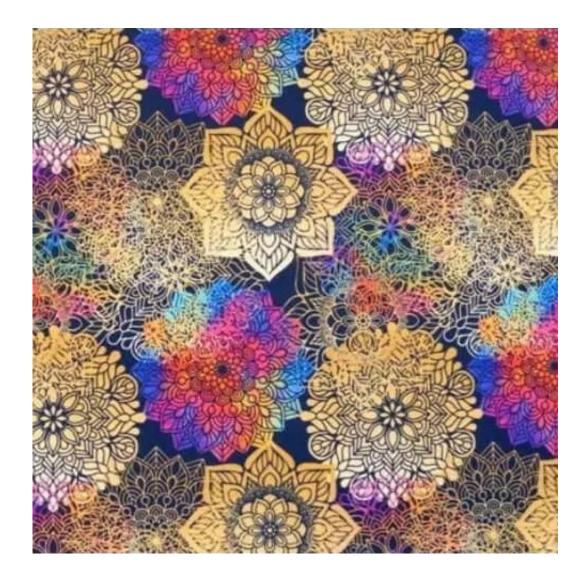

## **Product description**

Upholstered Bench Industrial Style LGM-368 HAMILTON-2818 | Width: 40 cm - 200 cm | Height: 40 cm - 50 cm | Depth: 30 cm - 40 cm |

Technical data

Product-Code:

| _GM-368                                                                                                                                                                                           |  |  |  |
|---------------------------------------------------------------------------------------------------------------------------------------------------------------------------------------------------|--|--|--|
| Catalogue number:                                                                                                                                                                                 |  |  |  |
| 24707                                                                                                                                                                                             |  |  |  |
|                                                                                                                                                                                                   |  |  |  |
| Condition:                                                                                                                                                                                        |  |  |  |
| New                                                                                                                                                                                               |  |  |  |
|                                                                                                                                                                                                   |  |  |  |
| Bench width:                                                                                                                                                                                      |  |  |  |
| 40 cm - 200 cm                                                                                                                                                                                    |  |  |  |
| Choose from parameter                                                                                                                                                                             |  |  |  |
|                                                                                                                                                                                                   |  |  |  |
| Bench height:                                                                                                                                                                                     |  |  |  |
| 40 cm - 50 cm                                                                                                                                                                                     |  |  |  |
| Choose from parameter                                                                                                                                                                             |  |  |  |
| Bench depth:                                                                                                                                                                                      |  |  |  |
| 30 cm - 40 cm                                                                                                                                                                                     |  |  |  |
| Choose from parameter                                                                                                                                                                             |  |  |  |
| anouse nom parameter                                                                                                                                                                              |  |  |  |
| Type of fabric:                                                                                                                                                                                   |  |  |  |
| Choose from parameter                                                                                                                                                                             |  |  |  |
|                                                                                                                                                                                                   |  |  |  |
| Type of fabric (Photo):                                                                                                                                                                           |  |  |  |
| HAMILTON-2818                                                                                                                                                                                     |  |  |  |
|                                                                                                                                                                                                   |  |  |  |
|                                                                                                                                                                                                   |  |  |  |
| Product description                                                                                                                                                                               |  |  |  |
| Upholstered Bench Industrial Style LGM-368 HAMILTON-2818                                                                                                                                          |  |  |  |
| <ul> <li>A functional and practical bench for hallway, living room, bedroom, dressing room, bathroom, reception and office</li> <li>Some bench models have a practical shelf for shoes</li> </ul> |  |  |  |

FLORENCE-ECO-LEATHER

FLOWER-VELVET

FUSHION-ECO-LEATHER

GEODY

**HAMILTON** 

**HEXAGON-VELVET** 

HOLD-ME

**HUSK-VELVET** 