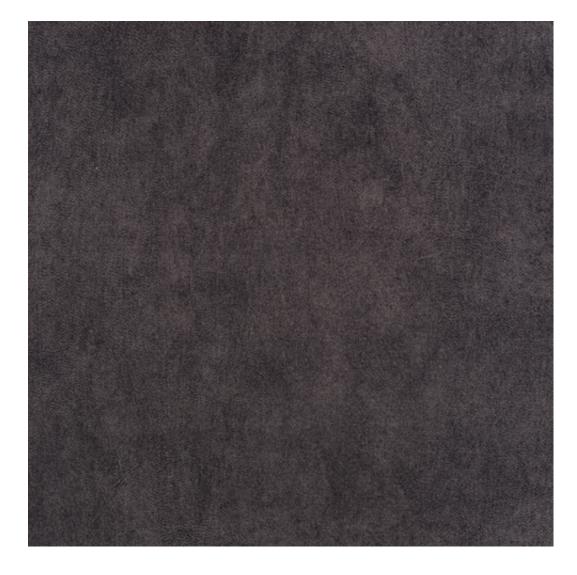

## **Product description**

Upholstered Bench Industrial Style LGM-368 HAMILTON-2818 | Width: 40 cm - 200 cm | Height: 40 cm - 50 cm | Depth: 30 cm - 40 cm |

Technical data

Product-Code:

| _GM-368                                                                                                                                                                                           |  |  |  |
|---------------------------------------------------------------------------------------------------------------------------------------------------------------------------------------------------|--|--|--|
| Catalogue number:                                                                                                                                                                                 |  |  |  |
| 24707                                                                                                                                                                                             |  |  |  |
|                                                                                                                                                                                                   |  |  |  |
| Condition:                                                                                                                                                                                        |  |  |  |
| New                                                                                                                                                                                               |  |  |  |
|                                                                                                                                                                                                   |  |  |  |
| Bench width:                                                                                                                                                                                      |  |  |  |
| 40 cm - 200 cm                                                                                                                                                                                    |  |  |  |
| Choose from parameter                                                                                                                                                                             |  |  |  |
|                                                                                                                                                                                                   |  |  |  |
| Bench height:                                                                                                                                                                                     |  |  |  |
| 40 cm - 50 cm                                                                                                                                                                                     |  |  |  |
| Choose from parameter                                                                                                                                                                             |  |  |  |
| Bench depth:                                                                                                                                                                                      |  |  |  |
| 30 cm - 40 cm                                                                                                                                                                                     |  |  |  |
| Choose from parameter                                                                                                                                                                             |  |  |  |
| anouse nom parameter                                                                                                                                                                              |  |  |  |
| Type of fabric:                                                                                                                                                                                   |  |  |  |
| Choose from parameter                                                                                                                                                                             |  |  |  |
|                                                                                                                                                                                                   |  |  |  |
| Type of fabric (Photo):                                                                                                                                                                           |  |  |  |
| HAMILTON-2818                                                                                                                                                                                     |  |  |  |
|                                                                                                                                                                                                   |  |  |  |
|                                                                                                                                                                                                   |  |  |  |
| Product description                                                                                                                                                                               |  |  |  |
| Upholstered Bench Industrial Style LGM-368 HAMILTON-2818                                                                                                                                          |  |  |  |
| <ul> <li>A functional and practical bench for hallway, living room, bedroom, dressing room, bathroom, reception and office</li> <li>Some bench models have a practical shelf for shoes</li> </ul> |  |  |  |

**Height**: 40 cm , 45 cm , 50 cm **Depth**: 30 cm , 35 cm , 40 cm

Type of fabric: HAMILTON-2818 (Photo), ANDRE-1300, ANDRE-1301, ANDRE-1302, ANDRE-1303, ANDRE-1304, ANDRE-1305, ANDRE-1306, ANDRE-1307, ANDRE-1308, ANDRE-1309, ANDRE-1310, ART-DECO-VELVET-01, ART-DECO-VELVET-02, ART-DECO-VELVET-03, ART-DECO-VELVET-04, ART-DECO-VELVET-05, ART-DECO-VELVET-06, ART-DECO-VELVET-07, ART-DECO-VELVET-08, ART-DECO-VELVET-09, ART-DECO-VELVET-10...11 (write a comment in order), ATOS-111, ATOS-112, ATOS-113, ATOS-114, ATOS-115, ATOS-116, ATOS-117, ATOS-118, ATOS-119, ATOS-120...126 (write a comment in order), AURORA-2480, AURORA-2481, AURORA-2482, AURORA-2483, AURORA-2484, AURORA-2485, AURORA-2486, AURORA-2487, AURORA-2488, AURORA-2489...2505 (write a comment in order), BALOO-2071, BALOO-2072, BALOO-2073, BALOO-2074, BALOO-2076, BALOO-2077, BALOO-2078, BALOO-2079, BALOO-2081, BALOO-2082...2089 (write a comment in order), BLACK-WHITE-VELVET-01, BLACK-WHITE-VELVET-02, BLACK-WHITE-VELVET-03, BLACK-WHITE-VELVET-04, BLACK-WHITE-VELVET-05, BLACK-WHITE-VELVET-06, BLACK-WHITE-VELVET-07, BLACK-WHITE-VELVET-08, BLACK-WHITE-VELVET-09, BLACK-WHITE-VELVET-09, BLOOM-02, BLOOM-03, BLOOM-04, BLOOM-05, BLOOM-06, BLOOM-07, BLOOM-08, BLOOM-09, BLOOM-10, BRAID-3001, BRAID-3002,