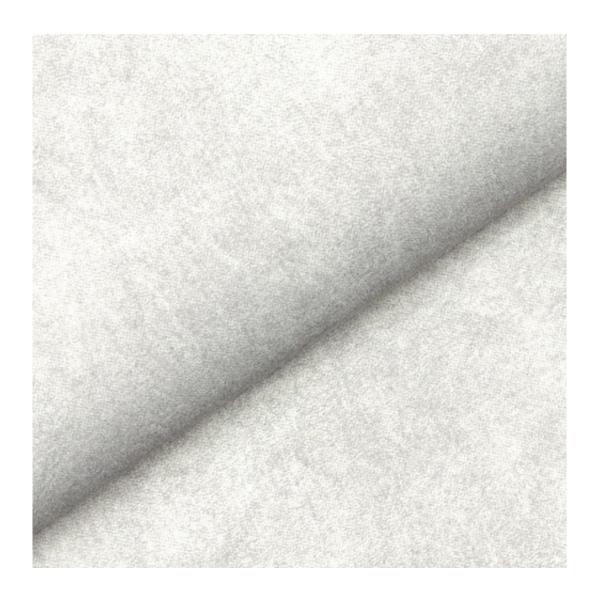

## **Product description**

Upholstered Bench Industrial Style LGM-368 HAMILTON-2818 | Width: 40 cm - 200 cm | Height: 40 cm - 50 cm | Depth: 30 cm - 40 cm |

Technical data

Product-Code:

| _GM-368                                                                                                                                                                                           |  |  |  |
|---------------------------------------------------------------------------------------------------------------------------------------------------------------------------------------------------|--|--|--|
| Catalogue number:                                                                                                                                                                                 |  |  |  |
| 24707                                                                                                                                                                                             |  |  |  |
|                                                                                                                                                                                                   |  |  |  |
| Condition:                                                                                                                                                                                        |  |  |  |
| New                                                                                                                                                                                               |  |  |  |
|                                                                                                                                                                                                   |  |  |  |
| Bench width:                                                                                                                                                                                      |  |  |  |
| 40 cm - 200 cm                                                                                                                                                                                    |  |  |  |
| Choose from parameter                                                                                                                                                                             |  |  |  |
|                                                                                                                                                                                                   |  |  |  |
| Bench height:                                                                                                                                                                                     |  |  |  |
| 40 cm - 50 cm                                                                                                                                                                                     |  |  |  |
| Choose from parameter                                                                                                                                                                             |  |  |  |
| Bench depth:                                                                                                                                                                                      |  |  |  |
| 30 cm - 40 cm                                                                                                                                                                                     |  |  |  |
| Choose from parameter                                                                                                                                                                             |  |  |  |
| anouse nom parameter                                                                                                                                                                              |  |  |  |
| Type of fabric:                                                                                                                                                                                   |  |  |  |
| Choose from parameter                                                                                                                                                                             |  |  |  |
|                                                                                                                                                                                                   |  |  |  |
| Type of fabric (Photo):                                                                                                                                                                           |  |  |  |
| HAMILTON-2818                                                                                                                                                                                     |  |  |  |
|                                                                                                                                                                                                   |  |  |  |
|                                                                                                                                                                                                   |  |  |  |
| Product description                                                                                                                                                                               |  |  |  |
| Upholstered Bench Industrial Style LGM-368 HAMILTON-2818                                                                                                                                          |  |  |  |
| <ul> <li>A functional and practical bench for hallway, living room, bedroom, dressing room, bathroom, reception and office</li> <li>Some bench models have a practical shelf for shoes</li> </ul> |  |  |  |