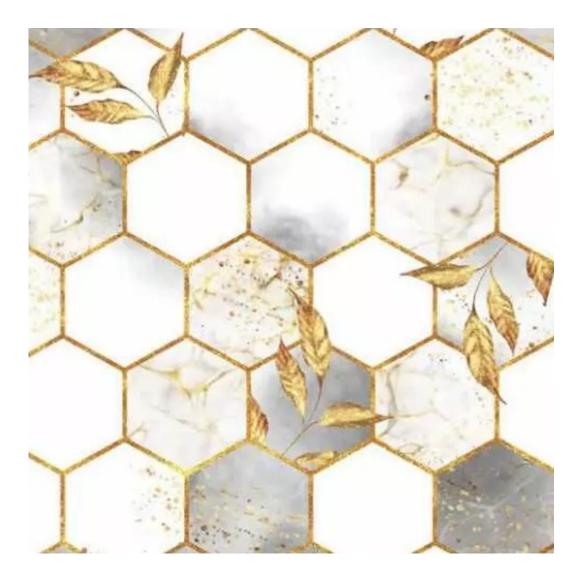

| LGM-367                 |  |  |  |
|-------------------------|--|--|--|
| Catalogue number:       |  |  |  |
| 24706                   |  |  |  |
| Condition:              |  |  |  |
| New                     |  |  |  |
| Bench width:            |  |  |  |
| 40 cm - 200 cm          |  |  |  |
| Choose from parameter   |  |  |  |
| Bench height:           |  |  |  |
| 40 cm - 50 cm           |  |  |  |
| Choose from parameter   |  |  |  |
| Bench depth:            |  |  |  |
| 30 cm - 40 cm           |  |  |  |
| Choose from parameter   |  |  |  |
| Type of fabric:         |  |  |  |
| Choose from parameter   |  |  |  |
| Type of fabric (Photo): |  |  |  |
| HAMILTON-2816           |  |  |  |
|                         |  |  |  |
|                         |  |  |  |
|                         |  |  |  |
|                         |  |  |  |

FLORENCE-ECO-LEATHER

FLOWER-VELVET

FUSHION-ECO-LEATHER

GEODY

**HAMILTON** 

**HEXAGON-VELVET** 

HOLD-ME

**HUSK-VELVET** 

**Height**: 40 cm , 45 cm , 50 cm **Depth**: 30 cm , 35 cm , 40 cm

Type of fabric: HAMILTON-2816 (Photo), ANDRE-1300, ANDRE-1301, ANDRE-1302, ANDRE-1303, ANDRE-1304, ANDRE-1305, ANDRE-1306, ANDRE-1307, ANDRE-1308, ANDRE-1309, ANDRE-1310, ART-DECO-VELVET-01, ART-DECO-VELVET-02, ART-DECO-VELVET-03, ART-DECO-VELVET-04, ART-DECO-VELVET-05, ART-DECO-VELVET-06, ART-DECO-VELVET-07, ART-DECO-VELVET-08, ART-DECO-VELVET-09, ART-DECO-VELVET-10...11 (write a comment in order), ATOS-111, ATOS-112, ATOS-113, ATOS-114, ATOS-115, ATOS-116, ATOS-117, ATOS-118, ATOS-119, ATOS-120...126 (write a comment in order), AURORA-2480, AURORA-2481, AURORA-2482, AURORA-2483, AURORA-2484, AURORA-2485, AURORA-2486, AURORA-2487, AURORA-2488, AURORA-2489...2505 (write a comment in order), BALOO-2071, BALOO-2072, BALOO-2073, BALOO-2074, BALOO-2076, BALOO-2077, BALOO-2078, BALOO-2079, BALOO-2081, BALOO-2082...2089 (write a comment in order), BLACK-WHITE-VELVET-01, BLACK-WHITE-VELVET-02, BLACK-WHITE-VELVET-03, BLACK-WHITE-VELVET-04, BLACK-WHITE-VELVET-05, BLACK-WHITE-VELVET-06, BLACK-WHITE-VELVET-07, BLACK-WHITE-VELVET-08, BLACK-WHITE-VELVET-09, BLACK-WHITE-VELVET-09, BLOOM-02, BLOOM-03, BLOOM-04, BLOOM-05, BLOOM-06, BLOOM-07, BLOOM-08, BLOOM-09, BLOOM-10, BRAID-3001, BRAID-3002,