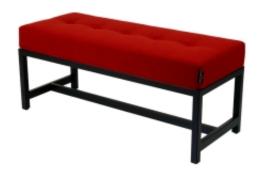

# **Upholstered Bench Industrial Style LGM-367 HAMILTON-2816**

| Number        | 24706            |
|---------------|------------------|
| Producer code | LGM-367          |
| Manufacturer  | Emra Wood Design |

# **Product description**

Upholstered Bench Industrial Style LGM-367 HAMILTON-2816  $\mid$  Width: 40 cm - 200 cm  $\mid$  Height: 40 cm - 50 cm  $\mid$  Depth: 30 cm - 40 cm  $\mid$ 

Technical data

Product-Code:

### Upholstered Bench Industrial Style LGM-367 HAMILTON-2816

- · A functional and practical bench for hallway, living room, bedroom, dressing room, bathroom, reception and office
- Some bench models have a practical shelf for shoes
- The frame and upholstery are made of the highest quality materials
- Production of the bench according to customer requirements

#### **Product features**

- Very high-quality and precise workmanship directly from the manufacturer
- The bench features an interchangeable seat to adapt the product to the future appearance of the room
- The bench does not require self-assembly and is delivered to the customer in its entirety
- Take a look at our fabric palette for more options
- We are at your disposal if you have any questions about the product
- By purchasing a product, you are buying a non-prefabricated item made according to specifications (selection of color, upholstery, materials, etc.)