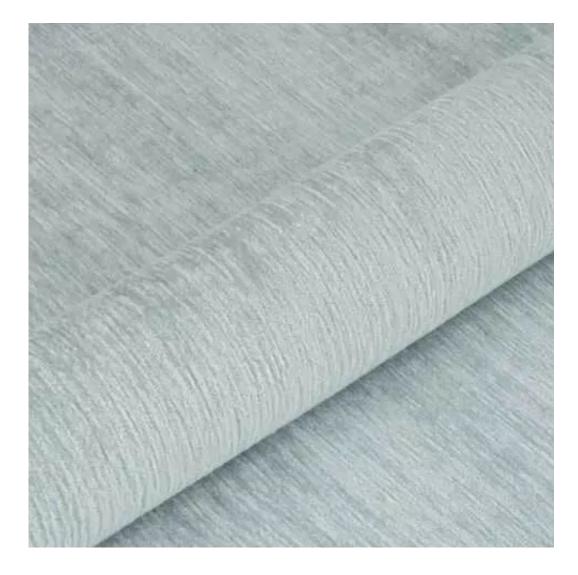

| LGM-367                 |  |  |  |
|-------------------------|--|--|--|
| Catalogue number:       |  |  |  |
| 24706                   |  |  |  |
| Condition:              |  |  |  |
| New                     |  |  |  |
| Bench width:            |  |  |  |
| 40 cm - 200 cm          |  |  |  |
| Choose from parameter   |  |  |  |
| Bench height:           |  |  |  |
| 40 cm - 50 cm           |  |  |  |
| Choose from parameter   |  |  |  |
| Bench depth:            |  |  |  |
| 30 cm - 40 cm           |  |  |  |
| Choose from parameter   |  |  |  |
| Type of fabric:         |  |  |  |
| Choose from parameter   |  |  |  |
| Type of fabric (Photo): |  |  |  |
| HAMILTON-2816           |  |  |  |
|                         |  |  |  |
|                         |  |  |  |
|                         |  |  |  |
|                         |  |  |  |

**Height**: 40 cm , 45 cm , 50 cm **Depth**: 30 cm , 35 cm , 40 cm

Type of fabric: HAMILTON-2816 (Photo), ANDRE-1300, ANDRE-1301, ANDRE-1302, ANDRE-1303, ANDRE-1304, ANDRE-1305, ANDRE-1306, ANDRE-1307, ANDRE-1308, ANDRE-1309, ANDRE-1310, ART-DECO-VELVET-01, ART-DECO-VELVET-02, ART-DECO-VELVET-03, ART-DECO-VELVET-04, ART-DECO-VELVET-05, ART-DECO-VELVET-06, ART-DECO-VELVET-07, ART-DECO-VELVET-08, ART-DECO-VELVET-09, ART-DECO-VELVET-10...11 (write a comment in order), ATOS-111, ATOS-112, ATOS-113, ATOS-114, ATOS-115, ATOS-116, ATOS-117, ATOS-118, ATOS-119, ATOS-120...126 (write a comment in order), AURORA-2480, AURORA-2481, AURORA-2482, AURORA-2483, AURORA-2484, AURORA-2485, AURORA-2486, AURORA-2487, AURORA-2488, AURORA-2489...2505 (write a comment in order), BALOO-2071, BALOO-2072, BALOO-2073, BALOO-2074, BALOO-2076, BALOO-2077, BALOO-2078, BALOO-2079, BALOO-2081, BALOO-2082...2089 (write a comment in order), BLACK-WHITE-VELVET-01, BLACK-WHITE-VELVET-02, BLACK-WHITE-VELVET-03, BLACK-WHITE-VELVET-04, BLACK-WHITE-VELVET-05, BLACK-WHITE-VELVET-06, BLACK-WHITE-VELVET-07, BLACK-WHITE-VELVET-08, BLACK-WHITE-VELVET-09, BLACK-WHITE-VELVET-09, BLOOM-02, BLOOM-03, BLOOM-04, BLOOM-05, BLOOM-06, BLOOM-07, BLOOM-08, BLOOM-09, BLOOM-10, BRAID-3001, BRAID-3002,