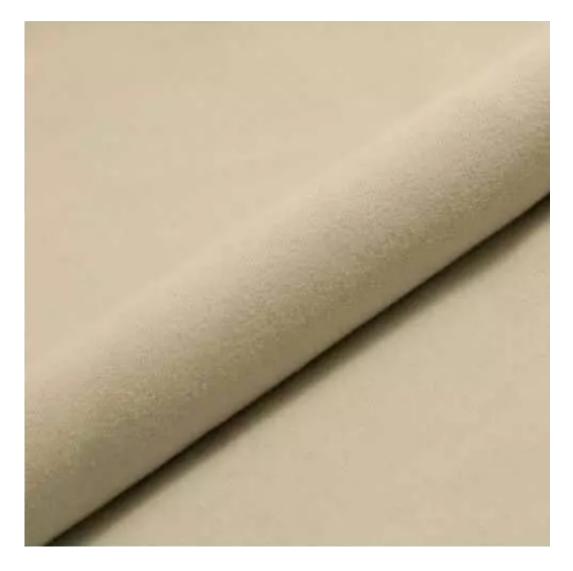

# **Product description**

Upholstered Bench Industrial Style LGM-367 HAMILTON-2816  $\mid$  Width: 40 cm - 200 cm  $\mid$  Height: 40 cm - 50 cm  $\mid$  Depth: 30 cm - 40 cm  $\mid$ 

Technical data

Product-Code:

| LGM-367                 |  |  |  |
|-------------------------|--|--|--|
| Catalogue number:       |  |  |  |
| 24706                   |  |  |  |
| Condition:              |  |  |  |
| New                     |  |  |  |
| Bench width:            |  |  |  |
| 40 cm - 200 cm          |  |  |  |
| Choose from parameter   |  |  |  |
| Bench height:           |  |  |  |
| 40 cm - 50 cm           |  |  |  |
| Choose from parameter   |  |  |  |
| Bench depth:            |  |  |  |
| 30 cm - 40 cm           |  |  |  |
| Choose from parameter   |  |  |  |
| Type of fabric:         |  |  |  |
| Choose from parameter   |  |  |  |
| Type of fabric (Photo): |  |  |  |
| HAMILTON-2816           |  |  |  |
|                         |  |  |  |
|                         |  |  |  |
|                         |  |  |  |
|                         |  |  |  |

**Height**: 40 cm , 45 cm , 50 cm **Depth**: 30 cm , 35 cm , 40 cm

Type of fabric: HAMILTON-2816 (Photo), ANDRE-1300, ANDRE-1301, ANDRE-1302, ANDRE-1303, ANDRE-1304, ANDRE-1305, ANDRE-1306, ANDRE-1307, ANDRE-1308, ANDRE-1309, ANDRE-1310, ART-DECO-VELVET-01, ART-DECO-VELVET-02, ART-DECO-VELVET-03, ART-DECO-VELVET-04, ART-DECO-VELVET-05, ART-DECO-VELVET-06, ART-DECO-VELVET-07, ART-DECO-VELVET-08, ART-DECO-VELVET-09, ART-DECO-VELVET-10...11 (write a comment in order), ATOS-111, ATOS-112, ATOS-113, ATOS-114, ATOS-115, ATOS-116, ATOS-117, ATOS-118, ATOS-119, ATOS-120...126 (write a comment in order), AURORA-2480, AURORA-2481, AURORA-2482, AURORA-2483, AURORA-2484, AURORA-2485, AURORA-2486, AURORA-2487, AURORA-2488, AURORA-2489...2505 (write a comment in order), BALOO-2071, BALOO-2072, BALOO-2073, BALOO-2074, BALOO-2076, BALOO-2077, BALOO-2078, BALOO-2079, BALOO-2081, BALOO-2082...2089 (write a comment in order), BLACK-WHITE-VELVET-01, BLACK-WHITE-VELVET-02, BLACK-WHITE-VELVET-03, BLACK-WHITE-VELVET-04, BLACK-WHITE-VELVET-05, BLACK-WHITE-VELVET-06, BLACK-WHITE-VELVET-07, BLACK-WHITE-VELVET-08, BLACK-WHITE-VELVET-09, BLACK-WHITE-VELVET-09, BLOOM-02, BLOOM-03, BLOOM-04, BLOOM-05, BLOOM-06, BLOOM-07, BLOOM-08, BLOOM-09, BLOOM-10, BRAID-3001, BRAID-3002,