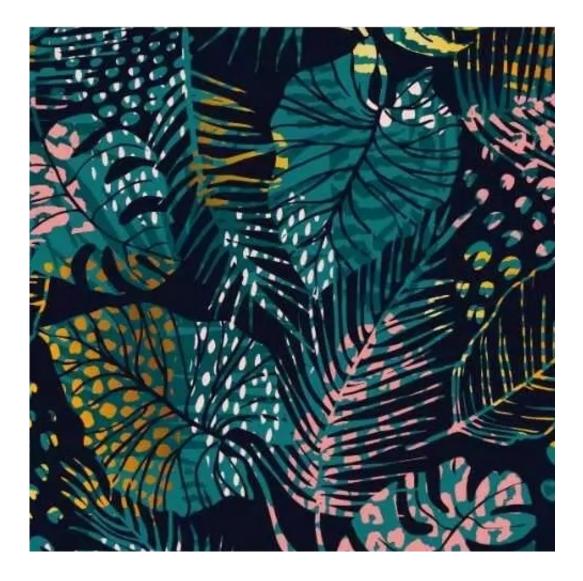

# **Product description**

Upholstered Bench Industrial Style LGM-367 HAMILTON-2816  $\mid$  Width: 40 cm - 200 cm  $\mid$  Height: 40 cm - 50 cm  $\mid$  Depth: 30 cm - 40 cm  $\mid$ 

Technical data

Product-Code:

| LGM-367                 |  |  |  |
|-------------------------|--|--|--|
| Catalogue number:       |  |  |  |
| 24706                   |  |  |  |
| Condition:              |  |  |  |
| New                     |  |  |  |
| Bench width:            |  |  |  |
| 40 cm - 200 cm          |  |  |  |
| Choose from parameter   |  |  |  |
| Bench height:           |  |  |  |
| 40 cm - 50 cm           |  |  |  |
| Choose from parameter   |  |  |  |
| Bench depth:            |  |  |  |
| 30 cm - 40 cm           |  |  |  |
| Choose from parameter   |  |  |  |
| Type of fabric:         |  |  |  |
| Choose from parameter   |  |  |  |
| Type of fabric (Photo): |  |  |  |
| HAMILTON-2816           |  |  |  |
|                         |  |  |  |
|                         |  |  |  |
|                         |  |  |  |
|                         |  |  |  |