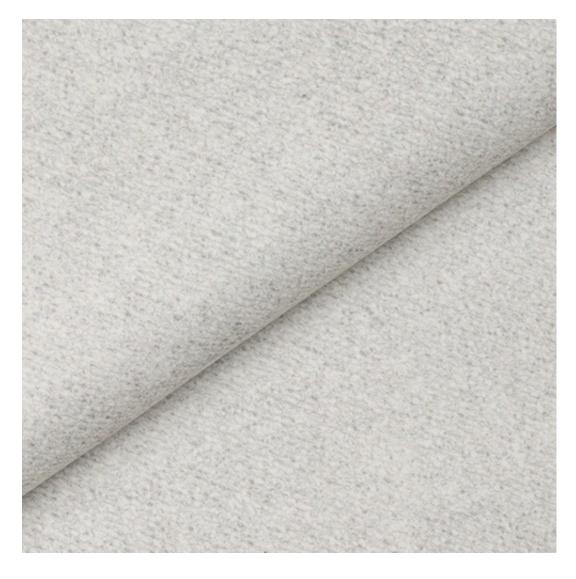

# **Product description**

Upholstered Bench Industrial Style LGM-367 HAMILTON-2816  $\mid$  Width: 40 cm - 200 cm  $\mid$  Height: 40 cm - 50 cm  $\mid$  Depth: 30 cm - 40 cm  $\mid$ 

Technical data

Product-Code:

| LGM-367                 |  |  |  |
|-------------------------|--|--|--|
| Catalogue number:       |  |  |  |
| 24706                   |  |  |  |
| Condition:              |  |  |  |
| New                     |  |  |  |
| Bench width:            |  |  |  |
| 40 cm - 200 cm          |  |  |  |
| Choose from parameter   |  |  |  |
| Bench height:           |  |  |  |
| 40 cm - 50 cm           |  |  |  |
| Choose from parameter   |  |  |  |
| Bench depth:            |  |  |  |
| 30 cm - 40 cm           |  |  |  |
| Choose from parameter   |  |  |  |
| Type of fabric:         |  |  |  |
| Choose from parameter   |  |  |  |
| Type of fabric (Photo): |  |  |  |
| HAMILTON-2816           |  |  |  |
|                         |  |  |  |
|                         |  |  |  |
|                         |  |  |  |
|                         |  |  |  |

**Height**: 40 cm , 45 cm , 50 cm **Depth**: 30 cm , 35 cm , 40 cm

Type of fabric: HAMILTON-2816 (Photo), ANDRE-1300, ANDRE-1301, ANDRE-1302, ANDRE-1303, ANDRE-1304, ANDRE-1305, ANDRE-1306, ANDRE-1307, ANDRE-1308, ANDRE-1309, ANDRE-1310, ART-DECO-VELVET-01, ART-DECO-VELVET-02, ART-DECO-VELVET-03, ART-DECO-VELVET-04, ART-DECO-VELVET-05, ART-DECO-VELVET-06, ART-DECO-VELVET-07, ART-DECO-VELVET-08, ART-DECO-VELVET-09, ART-DECO-VELVET-10...11 (write a comment in order), ATOS-111, ATOS-112, ATOS-113, ATOS-114, ATOS-115, ATOS-116, ATOS-117, ATOS-118, ATOS-119, ATOS-120...126 (write a comment in order), AURORA-2480, AURORA-2481, AURORA-2482, AURORA-2483, AURORA-2484, AURORA-2485, AURORA-2486, AURORA-2487, AURORA-2488, AURORA-2489...2505 (write a comment in order), BALOO-2071, BALOO-2072, BALOO-2073, BALOO-2074, BALOO-2076, BALOO-2077, BALOO-2078, BALOO-2079, BALOO-2081, BALOO-2082...2089 (write a comment in order), BLACK-WHITE-VELVET-01, BLACK-WHITE-VELVET-02, BLACK-WHITE-VELVET-03, BLACK-WHITE-VELVET-04, BLACK-WHITE-VELVET-05, BLACK-WHITE-VELVET-06, BLACK-WHITE-VELVET-07, BLACK-WHITE-VELVET-08, BLACK-WHITE-VELVET-09, BLACK-WHITE-VELVET-09, BLOOM-02, BLOOM-03, BLOOM-04, BLOOM-05, BLOOM-06, BLOOM-07, BLOOM-08, BLOOM-09, BLOOM-10, BRAID-3001, BRAID-3002,