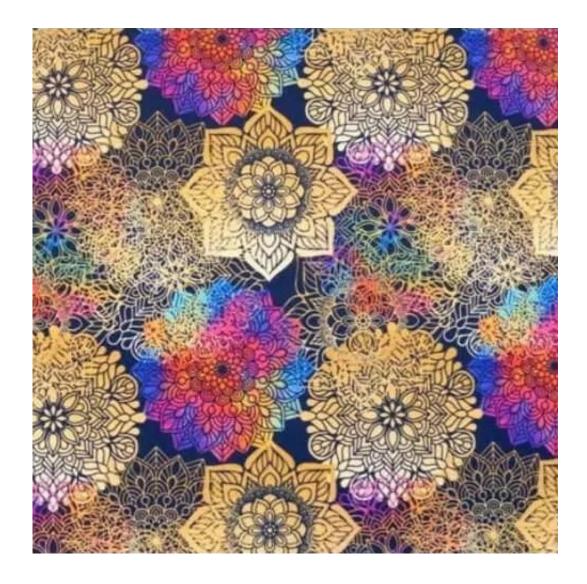

# **Product description**

Upholstered Bench Industrial Style LGM-366 HAMILTON-2817 | Width: 40 cm - 200 cm | Height: 40 cm - 50 cm | Depth: 30 cm - 40 cm |

Technical data

Product-Code:

| LGM-366                 |  |
|-------------------------|--|
| Catalogue number:       |  |
| 24705                   |  |
|                         |  |
| Condition:              |  |
| New                     |  |
| Bench width:            |  |
| 40 cm - 200 cm          |  |
| Choose from parameter   |  |
| Choose from parameter   |  |
| Bench height:           |  |
| 40 cm - 50 cm           |  |
| Choose from parameter   |  |
|                         |  |
| Bench depth:            |  |
| 30 cm - 40 cm           |  |
| Choose from parameter   |  |
|                         |  |
| Type of fabric:         |  |
| Choose from parameter   |  |
|                         |  |
| Type of fabric (Photo): |  |
| HAMILTON-2817           |  |
|                         |  |
|                         |  |
|                         |  |
|                         |  |

**Height**: 40 cm , 45 cm , 50 cm **Depth**: 30 cm , 35 cm , 40 cm

Type of fabric: HAMILTON-2817 (Photo), ANDRE-1300, ANDRE-1301, ANDRE-1302, ANDRE-1303, ANDRE-1304, ANDRE-1305, ANDRE-1306, ANDRE-1307, ANDRE-1308, ANDRE-1309, ANDRE-1310, ART-DECO-VELVET-01, ART-DECO-VELVET-02, ART-DECO-VELVET-03, ART-DECO-VELVET-04, ART-DECO-VELVET-05, ART-DECO-VELVET-06, ART-DECO-VELVET-07, ART-DECO-VELVET-08, ART-DECO-VELVET-09, ART-DECO-VELVET-10...11 (write a comment in order), ATOS-111, ATOS-112, ATOS-113, ATOS-114, ATOS-115, ATOS-116, ATOS-117, ATOS-118, ATOS-119, ATOS-120...126 (write a comment in order), AURORA-2480, AURORA-2481, AURORA-2482, AURORA-2483, AURORA-2484, AURORA-2485, AURORA-2486, AURORA-2487, AURORA-2488, AURORA-2489...2505 (write a comment in order), BALOO-2071, BALOO-2072, BALOO-2073, BALOO-2074, BALOO-2076, BALOO-2077, BALOO-2078, BALOO-2079, BALOO-2081, BALOO-2082...2089 (write a comment in order), BLACK-WHITE-VELVET-01, BLACK-WHITE-VELVET-02, BLACK-WHITE-VELVET-03, BLACK-WHITE-VELVET-04, BLACK-WHITE-VELVET-05, BLACK-WHITE-VELVET-06, BLACK-WHITE-VELVET-07, BLACK-WHITE-VELVET-08, BLACK-WHITE-VELVET-09, BLACK-WHITE-VELVET-09, BLOOM-02, BLOOM-03, BLOOM-04, BLOOM-05, BLOOM-06, BLOOM-07, BLOOM-08, BLOOM-09, BLOOM-10, BRAID-3001, BRAID-3002,