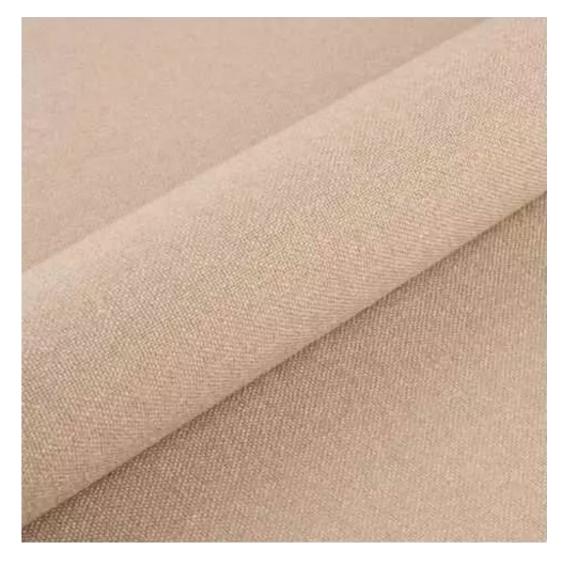

# **Product description**

Upholstered Bench Industrial Style LGM-366 HAMILTON-2817 | Width: 40 cm - 200 cm | Height: 40 cm - 50 cm | Depth: 30 cm - 40 cm |

Technical data

Product-Code:

| LGM-366                 |  |
|-------------------------|--|
| Catalogue number:       |  |
| 24705                   |  |
|                         |  |
| Condition:              |  |
| New                     |  |
| Bench width:            |  |
| 40 cm - 200 cm          |  |
| Choose from parameter   |  |
| Choose from parameter   |  |
| Bench height:           |  |
| 40 cm - 50 cm           |  |
| Choose from parameter   |  |
|                         |  |
| Bench depth:            |  |
| 30 cm - 40 cm           |  |
| Choose from parameter   |  |
|                         |  |
| Type of fabric:         |  |
| Choose from parameter   |  |
|                         |  |
| Type of fabric (Photo): |  |
| HAMILTON-2817           |  |
|                         |  |
|                         |  |
|                         |  |
|                         |  |

**Height**: 40 cm , 45 cm , 50 cm **Depth**: 30 cm , 35 cm , 40 cm

Type of fabric: HAMILTON-2817 (Photo), ANDRE-1300, ANDRE-1301, ANDRE-1302, ANDRE-1303, ANDRE-1304, ANDRE-1305, ANDRE-1306, ANDRE-1307, ANDRE-1308, ANDRE-1309, ANDRE-1310, ART-DECO-VELVET-01, ART-DECO-VELVET-02, ART-DECO-VELVET-03, ART-DECO-VELVET-04, ART-DECO-VELVET-05, ART-DECO-VELVET-06, ART-DECO-VELVET-07, ART-DECO-VELVET-08, ART-DECO-VELVET-09, ART-DECO-VELVET-10...11 (write a comment in order), ATOS-111, ATOS-112, ATOS-113, ATOS-114, ATOS-115, ATOS-116, ATOS-117, ATOS-118, ATOS-119, ATOS-120...126 (write a comment in order), AURORA-2480, AURORA-2481, AURORA-2482, AURORA-2483, AURORA-2484, AURORA-2485, AURORA-2486, AURORA-2487, AURORA-2488, AURORA-2489...2505 (write a comment in order), BALOO-2071, BALOO-2072, BALOO-2073, BALOO-2074, BALOO-2076, BALOO-2077, BALOO-2078, BALOO-2079, BALOO-2081, BALOO-2082...2089 (write a comment in order), BLACK-WHITE-VELVET-01, BLACK-WHITE-VELVET-02, BLACK-WHITE-VELVET-03, BLACK-WHITE-VELVET-04, BLACK-WHITE-VELVET-05, BLACK-WHITE-VELVET-06, BLACK-WHITE-VELVET-07, BLACK-WHITE-VELVET-08, BLACK-WHITE-VELVET-09, BLACK-WHITE-VELVET-09, BLOOM-02, BLOOM-03, BLOOM-04, BLOOM-05, BLOOM-06, BLOOM-07, BLOOM-08, BLOOM-09, BLOOM-10, BRAID-3001, BRAID-3002,