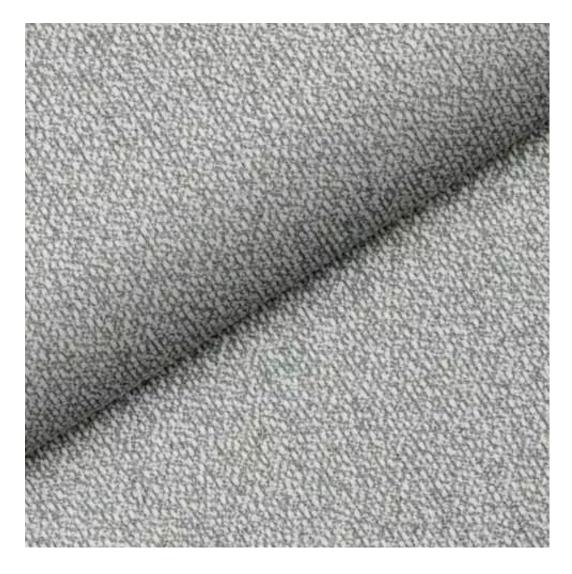

# **Product description**

Upholstered Bench Industrial Style LGM-366 HAMILTON-2817 | Width: 40 cm - 200 cm | Height: 40 cm - 50 cm | Depth: 30 cm - 40 cm |

Technical data

Product-Code:

| LGM-366                 |  |
|-------------------------|--|
| Catalogue number:       |  |
| 24705                   |  |
|                         |  |
| Condition:              |  |
| New                     |  |
| Bench width:            |  |
| 40 cm - 200 cm          |  |
| Choose from parameter   |  |
| Choose from parameter   |  |
| Bench height:           |  |
| 40 cm - 50 cm           |  |
| Choose from parameter   |  |
|                         |  |
| Bench depth:            |  |
| 30 cm - 40 cm           |  |
| Choose from parameter   |  |
|                         |  |
| Type of fabric:         |  |
| Choose from parameter   |  |
|                         |  |
| Type of fabric (Photo): |  |
| HAMILTON-2817           |  |
|                         |  |
|                         |  |
|                         |  |
|                         |  |

**Height**: 40 cm , 45 cm , 50 cm **Depth**: 30 cm , 35 cm , 40 cm

Type of fabric: HAMILTON-2817 (Photo), ANDRE-1300, ANDRE-1301, ANDRE-1302, ANDRE-1303, ANDRE-1304, ANDRE-1305, ANDRE-1306, ANDRE-1307, ANDRE-1308, ANDRE-1309, ANDRE-1310, ART-DECO-VELVET-01, ART-DECO-VELVET-02, ART-DECO-VELVET-03, ART-DECO-VELVET-04, ART-DECO-VELVET-05, ART-DECO-VELVET-06, ART-DECO-VELVET-07, ART-DECO-VELVET-08, ART-DECO-VELVET-09, ART-DECO-VELVET-10...11 (write a comment in order), ATOS-111, ATOS-112, ATOS-113, ATOS-114, ATOS-115, ATOS-116, ATOS-117, ATOS-118, ATOS-119, ATOS-120...126 (write a comment in order), AURORA-2480, AURORA-2481, AURORA-2482, AURORA-2483, AURORA-2484, AURORA-2485, AURORA-2486, AURORA-2487, AURORA-2488, AURORA-2489...2505 (write a comment in order), BALOO-2071, BALOO-2072, BALOO-2073, BALOO-2074, BALOO-2076, BALOO-2077, BALOO-2078, BALOO-2079, BALOO-2081, BALOO-2082...2089 (write a comment in order), BLACK-WHITE-VELVET-01, BLACK-WHITE-VELVET-02, BLACK-WHITE-VELVET-03, BLACK-WHITE-VELVET-04, BLACK-WHITE-VELVET-05, BLACK-WHITE-VELVET-06, BLACK-WHITE-VELVET-07, BLACK-WHITE-VELVET-08, BLACK-WHITE-VELVET-09, BLACK-WHITE-VELVET-09, BLOOM-02, BLOOM-03, BLOOM-04, BLOOM-05, BLOOM-06, BLOOM-07, BLOOM-08, BLOOM-09, BLOOM-10, BRAID-3001, BRAID-3002,