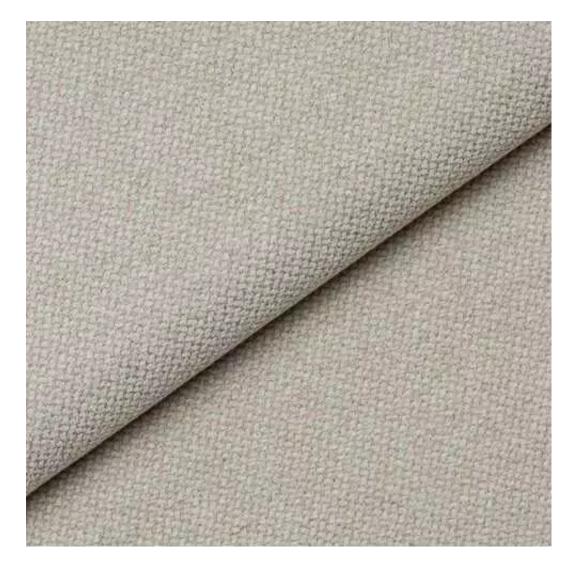

# **Product description**

Upholstered Bench Industrial Style LGM-366 HAMILTON-2817 | Width: 40 cm - 200 cm | Height: 40 cm - 50 cm | Depth: 30 cm - 40 cm |

Technical data

Product-Code:

| LGM-366                 |  |
|-------------------------|--|
| Catalogue number:       |  |
| 24705                   |  |
|                         |  |
| Condition:              |  |
| New                     |  |
| Bench width:            |  |
| 40 cm - 200 cm          |  |
| Choose from parameter   |  |
| Choose from parameter   |  |
| Bench height:           |  |
| 40 cm - 50 cm           |  |
| Choose from parameter   |  |
|                         |  |
| Bench depth:            |  |
| 30 cm - 40 cm           |  |
| Choose from parameter   |  |
|                         |  |
| Type of fabric:         |  |
| Choose from parameter   |  |
|                         |  |
| Type of fabric (Photo): |  |
| HAMILTON-2817           |  |
|                         |  |
|                         |  |
|                         |  |
|                         |  |

**Height**: 40 cm , 45 cm , 50 cm **Depth**: 30 cm , 35 cm , 40 cm

Type of fabric: HAMILTON-2817 (Photo), ANDRE-1300, ANDRE-1301, ANDRE-1302, ANDRE-1303, ANDRE-1304, ANDRE-1305, ANDRE-1306, ANDRE-1307, ANDRE-1308, ANDRE-1309, ANDRE-1310, ART-DECO-VELVET-01, ART-DECO-VELVET-02, ART-DECO-VELVET-03, ART-DECO-VELVET-04, ART-DECO-VELVET-05, ART-DECO-VELVET-06, ART-DECO-VELVET-07, ART-DECO-VELVET-08, ART-DECO-VELVET-09, ART-DECO-VELVET-10...11 (write a comment in order), ATOS-111, ATOS-112, ATOS-113, ATOS-114, ATOS-115, ATOS-116, ATOS-117, ATOS-118, ATOS-119, ATOS-120...126 (write a comment in order), AURORA-2480, AURORA-2481, AURORA-2482, AURORA-2483, AURORA-2484, AURORA-2485, AURORA-2486, AURORA-2487, AURORA-2488, AURORA-2489...2505 (write a comment in order), BALOO-2071, BALOO-2072, BALOO-2073, BALOO-2074, BALOO-2076, BALOO-2077, BALOO-2078, BALOO-2079, BALOO-2081, BALOO-2082...2089 (write a comment in order), BLACK-WHITE-VELVET-01, BLACK-WHITE-VELVET-02, BLACK-WHITE-VELVET-03, BLACK-WHITE-VELVET-04, BLACK-WHITE-VELVET-05, BLACK-WHITE-VELVET-06, BLACK-WHITE-VELVET-07, BLACK-WHITE-VELVET-08, BLACK-WHITE-VELVET-09, BLACK-WHITE-VELVET-09, BLOOM-02, BLOOM-03, BLOOM-04, BLOOM-05, BLOOM-06, BLOOM-07, BLOOM-08, BLOOM-09, BLOOM-10, BRAID-3001, BRAID-3002,