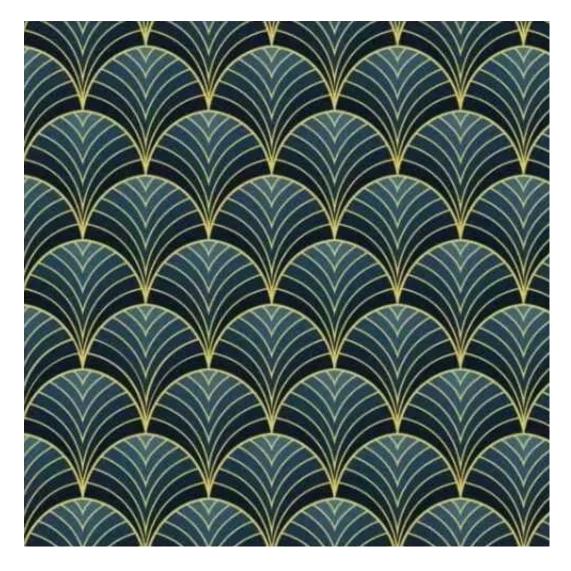

# **Product description**

Upholstered Bench Industrial Style LGM-366 HAMILTON-2817 | Width: 40 cm - 200 cm | Height: 40 cm - 50 cm | Depth: 30 cm - 40 cm |

Technical data

Product-Code:

| LGM-366                 |  |
|-------------------------|--|
| Catalogue number:       |  |
| 24705                   |  |
|                         |  |
| Condition:              |  |
| New                     |  |
| Bench width:            |  |
| 40 cm - 200 cm          |  |
| Choose from parameter   |  |
| Choose from parameter   |  |
| Bench height:           |  |
| 40 cm - 50 cm           |  |
| Choose from parameter   |  |
|                         |  |
| Bench depth:            |  |
| 30 cm - 40 cm           |  |
| Choose from parameter   |  |
|                         |  |
| Type of fabric:         |  |
| Choose from parameter   |  |
|                         |  |
| Type of fabric (Photo): |  |
| HAMILTON-2817           |  |
|                         |  |
|                         |  |
|                         |  |
|                         |  |

**Height**: 40 cm , 45 cm , 50 cm **Depth**: 30 cm , 35 cm , 40 cm

Type of fabric: HAMILTON-2817 (Photo), ANDRE-1300, ANDRE-1301, ANDRE-1302, ANDRE-1303, ANDRE-1304, ANDRE-1305, ANDRE-1306, ANDRE-1307, ANDRE-1308, ANDRE-1309, ANDRE-1310, ART-DECO-VELVET-01, ART-DECO-VELVET-02, ART-DECO-VELVET-03, ART-DECO-VELVET-04, ART-DECO-VELVET-05, ART-DECO-VELVET-06, ART-DECO-VELVET-07, ART-DECO-VELVET-08, ART-DECO-VELVET-09, ART-DECO-VELVET-10...11 (write a comment in order), ATOS-111, ATOS-112, ATOS-113, ATOS-114, ATOS-115, ATOS-116, ATOS-117, ATOS-118, ATOS-119, ATOS-120...126 (write a comment in order), AURORA-2480, AURORA-2481, AURORA-2482, AURORA-2483, AURORA-2484, AURORA-2485, AURORA-2486, AURORA-2487, AURORA-2488, AURORA-2489...2505 (write a comment in order), BALOO-2071, BALOO-2072, BALOO-2073, BALOO-2074, BALOO-2076, BALOO-2077, BALOO-2078, BALOO-2079, BALOO-2081, BALOO-2082...2089 (write a comment in order), BLACK-WHITE-VELVET-01, BLACK-WHITE-VELVET-02, BLACK-WHITE-VELVET-03, BLACK-WHITE-VELVET-04, BLACK-WHITE-VELVET-05, BLACK-WHITE-VELVET-06, BLACK-WHITE-VELVET-07, BLACK-WHITE-VELVET-08, BLACK-WHITE-VELVET-09, BLACK-WHITE-VELVET-09, BLOOM-02, BLOOM-03, BLOOM-04, BLOOM-05, BLOOM-06, BLOOM-07, BLOOM-08, BLOOM-09, BLOOM-10, BRAID-3001, BRAID-3002,