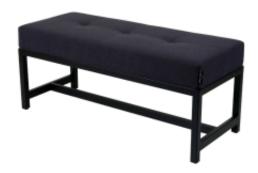

# **Upholstered Bench Industrial Style LGM-366 HAMILTON-2817**

| Number        | 24705            |
|---------------|------------------|
| Producer code | LGM-366          |
| Manufacturer  | Emra Wood Design |

# **Product description**

Upholstered Bench Industrial Style LGM-366 HAMILTON-2817 | Width: 40 cm - 200 cm | Height: 40 cm - 50 cm | Depth: 30 cm - 40 cm |

Technical data

Product-Code:

| LGM-366                 |  |
|-------------------------|--|
| Catalogue number:       |  |
| 24705                   |  |
|                         |  |
| Condition:              |  |
| New                     |  |
| Bench width:            |  |
| 40 cm - 200 cm          |  |
| Choose from parameter   |  |
| Choose from parameter   |  |
| Bench height:           |  |
| 40 cm - 50 cm           |  |
| Choose from parameter   |  |
|                         |  |
| Bench depth:            |  |
| 30 cm - 40 cm           |  |
| Choose from parameter   |  |
|                         |  |
| Type of fabric:         |  |
| Choose from parameter   |  |
|                         |  |
| Type of fabric (Photo): |  |
| HAMILTON-2817           |  |
|                         |  |
|                         |  |
|                         |  |
|                         |  |

### Upholstered Bench Industrial Style LGM-366 HAMILTON-2817

- · A functional and practical bench for hallway, living room, bedroom, dressing room, bathroom, reception and office
- Some bench models have a practical shelf for shoes
- The frame and upholstery are made of the highest quality materials
- Production of the bench according to customer requirements

#### **Product features**

- Very high-quality and precise workmanship directly from the manufacturer
- The bench features an interchangeable seat to adapt the product to the future appearance of the room
- The bench does not require self-assembly and is delivered to the customer in its entirety
- Take a look at our fabric palette for more options
- We are at your disposal if you have any questions about the product
- By purchasing a product, you are buying a non-prefabricated item made according to specifications (selection of color, upholstery, materials, etc.)