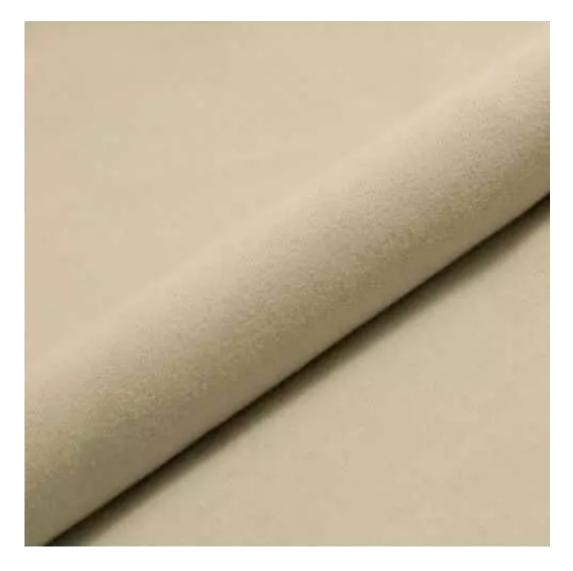

# **Product description**

Upholstered Bench Industrial Style LGM-366 HAMILTON-2817 | Width: 40 cm - 200 cm | Height: 40 cm - 50 cm | Depth: 30 cm - 40 cm |

Technical data

Product-Code:

| LGM-366                 |  |
|-------------------------|--|
| Catalogue number:       |  |
| 24705                   |  |
|                         |  |
| Condition:              |  |
| New                     |  |
| Bench width:            |  |
| 40 cm - 200 cm          |  |
| Choose from parameter   |  |
| Choose from parameter   |  |
| Bench height:           |  |
| 40 cm - 50 cm           |  |
| Choose from parameter   |  |
|                         |  |
| Bench depth:            |  |
| 30 cm - 40 cm           |  |
| Choose from parameter   |  |
|                         |  |
| Type of fabric:         |  |
| Choose from parameter   |  |
|                         |  |
| Type of fabric (Photo): |  |
| HAMILTON-2817           |  |
|                         |  |
|                         |  |
|                         |  |
|                         |  |

**Height**: 40 cm , 45 cm , 50 cm **Depth**: 30 cm , 35 cm , 40 cm

Type of fabric: HAMILTON-2817 (Photo), ANDRE-1300, ANDRE-1301, ANDRE-1302, ANDRE-1303, ANDRE-1304, ANDRE-1305, ANDRE-1306, ANDRE-1307, ANDRE-1308, ANDRE-1309, ANDRE-1310, ART-DECO-VELVET-01, ART-DECO-VELVET-02, ART-DECO-VELVET-03, ART-DECO-VELVET-04, ART-DECO-VELVET-05, ART-DECO-VELVET-06, ART-DECO-VELVET-07, ART-DECO-VELVET-08, ART-DECO-VELVET-09, ART-DECO-VELVET-10...11 (write a comment in order), ATOS-111, ATOS-112, ATOS-113, ATOS-114, ATOS-115, ATOS-116, ATOS-117, ATOS-118, ATOS-119, ATOS-120...126 (write a comment in order), AURORA-2480, AURORA-2481, AURORA-2482, AURORA-2483, AURORA-2484, AURORA-2485, AURORA-2486, AURORA-2487, AURORA-2488, AURORA-2489...2505 (write a comment in order), BALOO-2071, BALOO-2072, BALOO-2073, BALOO-2074, BALOO-2076, BALOO-2077, BALOO-2078, BALOO-2079, BALOO-2081, BALOO-2082...2089 (write a comment in order), BLACK-WHITE-VELVET-01, BLACK-WHITE-VELVET-02, BLACK-WHITE-VELVET-03, BLACK-WHITE-VELVET-04, BLACK-WHITE-VELVET-05, BLACK-WHITE-VELVET-06, BLACK-WHITE-VELVET-07, BLACK-WHITE-VELVET-08, BLACK-WHITE-VELVET-09, BLACK-WHITE-VELVET-09, BLOOM-02, BLOOM-03, BLOOM-04, BLOOM-05, BLOOM-06, BLOOM-07, BLOOM-08, BLOOM-09, BLOOM-10, BRAID-3001, BRAID-3002,