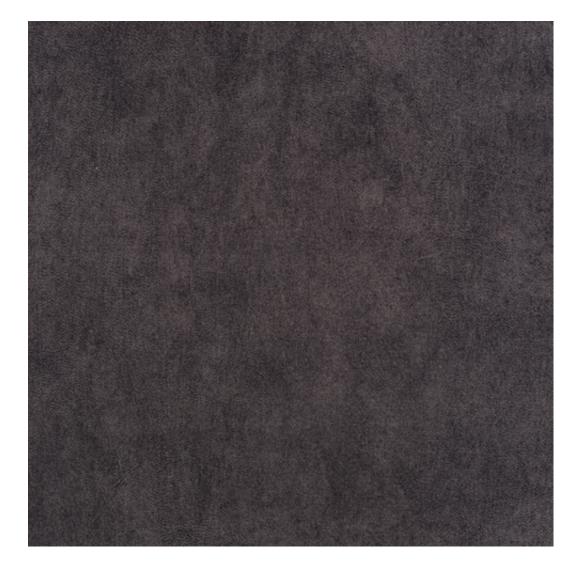

# **Product description**

Upholstered Bench Industrial Style LGM-366 HAMILTON-2817 | Width: 40 cm - 200 cm | Height: 40 cm - 50 cm | Depth: 30 cm - 40 cm |

Technical data

Product-Code:

| LGM-366                 |  |
|-------------------------|--|
| Catalogue number:       |  |
| 24705                   |  |
|                         |  |
| Condition:              |  |
| New                     |  |
| Bench width:            |  |
| 40 cm - 200 cm          |  |
| Choose from parameter   |  |
| Choose from parameter   |  |
| Bench height:           |  |
| 40 cm - 50 cm           |  |
| Choose from parameter   |  |
|                         |  |
| Bench depth:            |  |
| 30 cm - 40 cm           |  |
| Choose from parameter   |  |
|                         |  |
| Type of fabric:         |  |
| Choose from parameter   |  |
|                         |  |
| Type of fabric (Photo): |  |
| HAMILTON-2817           |  |
|                         |  |
|                         |  |
|                         |  |
|                         |  |

**Height**: 40 cm , 45 cm , 50 cm **Depth**: 30 cm , 35 cm , 40 cm

Type of fabric: HAMILTON-2817 (Photo), ANDRE-1300, ANDRE-1301, ANDRE-1302, ANDRE-1303, ANDRE-1304, ANDRE-1305, ANDRE-1306, ANDRE-1307, ANDRE-1308, ANDRE-1309, ANDRE-1310, ART-DECO-VELVET-01, ART-DECO-VELVET-02, ART-DECO-VELVET-03, ART-DECO-VELVET-04, ART-DECO-VELVET-05, ART-DECO-VELVET-06, ART-DECO-VELVET-07, ART-DECO-VELVET-08, ART-DECO-VELVET-09, ART-DECO-VELVET-10...11 (write a comment in order), ATOS-111, ATOS-112, ATOS-113, ATOS-114, ATOS-115, ATOS-116, ATOS-117, ATOS-118, ATOS-119, ATOS-120...126 (write a comment in order), AURORA-2480, AURORA-2481, AURORA-2482, AURORA-2483, AURORA-2484, AURORA-2485, AURORA-2486, AURORA-2487, AURORA-2488, AURORA-2489...2505 (write a comment in order), BALOO-2071, BALOO-2072, BALOO-2073, BALOO-2074, BALOO-2076, BALOO-2077, BALOO-2078, BALOO-2079, BALOO-2081, BALOO-2082...2089 (write a comment in order), BLACK-WHITE-VELVET-01, BLACK-WHITE-VELVET-02, BLACK-WHITE-VELVET-03, BLACK-WHITE-VELVET-04, BLACK-WHITE-VELVET-05, BLACK-WHITE-VELVET-06, BLACK-WHITE-VELVET-07, BLACK-WHITE-VELVET-08, BLACK-WHITE-VELVET-09, BLACK-WHITE-VELVET-09, BLOOM-02, BLOOM-03, BLOOM-04, BLOOM-05, BLOOM-06, BLOOM-07, BLOOM-08, BLOOM-09, BLOOM-10, BRAID-3001, BRAID-3002,