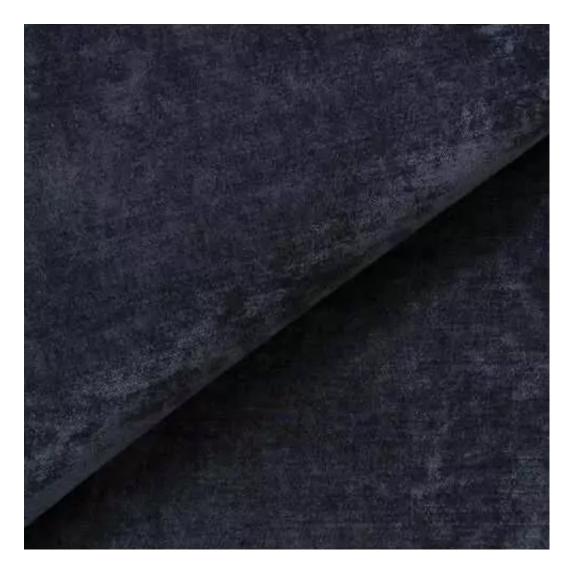

# **Product description**

Upholstered Bench Industrial Style LGM-365 HAMILTON-2811 | Width: 40 cm - 200 cm | Height: 40 cm - 50 cm | Depth: 30 cm - 40 cm |

Technical data

Product-Code:

Bench height:

40 cm - 50 cm

Choose from parameter

Bench depth:

30 cm - 40 cm

Choose from parameter

Type of fabric: Choose from parameter

Type of fabric (Photo):

HAMILTON-2811

Product description