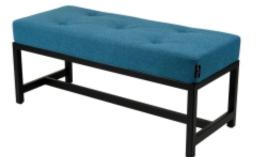

Link to the product: https://emrawood.com/upholstered-bench-industrial-style-lgm-365-hamilton-2811-p-10469.html

| Upholstered Bench Industrial |
|------------------------------|
| Style LGM-365 HAMILTON-2811  |

# **Product description**

Upholstered Bench Industrial Style LGM-365 HAMILTON-2811 | Width: 40 cm - 200 cm | Height: 40 cm - 50 cm | Depth: 30 cm - 40 cm |

Technical data

Product-Code:

#### Upholstered Bench Industrial Style LGM-365 HAMILTON-2811

- A functional and practical bench for hallway, living room, bedroom, dressing room, bathroom, reception and office
- Some bench models have a practical shelf for shoes
- The frame and upholstery are made of the highest quality materials
- Production of the bench according to customer requirements

Product features

- Very high-quality and precise workmanship directly from the manufacturer
- The bench features an interchangeable seat to adapt the product to the future appearance of the room
- The bench does not require self-assembly and is delivered to the customer in its entirety
- Take a look at our fabric palette for more options
- We are at your disposal if you have any questions about the product
- By purchasing a product, you are buying a non-prefabricated item made according to specifications (selection of color, upholstery, materials, etc.)