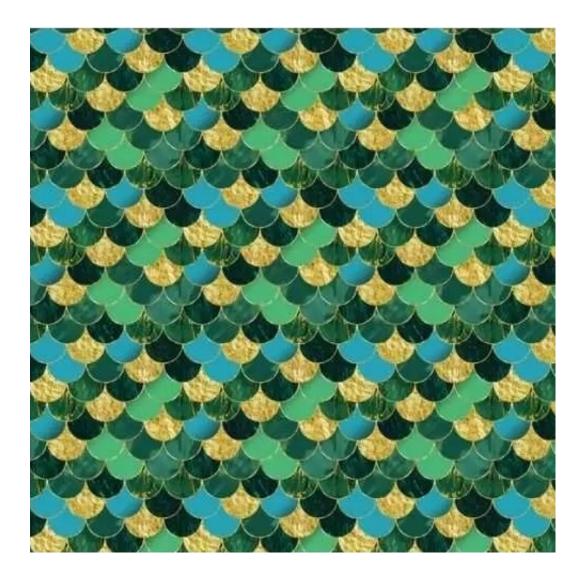

# **Product description**

Upholstered Bench Industrial Style LGM-364 HAMILTON-2811 | Width: 40 cm - 200 cm | Height: 40 cm - 50 cm | Depth: 30 cm - 40 cm |

Technical data

Product-Code:

| LGM-364                 |  |  |
|-------------------------|--|--|
| Catalogue number:       |  |  |
| 24703                   |  |  |
| Condition:              |  |  |
| New                     |  |  |
| Bench width:            |  |  |
| 40 cm - 200 cm          |  |  |
| Choose from parameter   |  |  |
| Bench height:           |  |  |
| 40 cm - 50 cm           |  |  |
| Choose from parameter   |  |  |
| Bench depth:            |  |  |
| 30 cm - 40 cm           |  |  |
| Choose from parameter   |  |  |
| Type of fabric:         |  |  |
| Choose from parameter   |  |  |
| Type of fabric (Photo): |  |  |
| HAMILTON-2811           |  |  |
|                         |  |  |
|                         |  |  |
|                         |  |  |
|                         |  |  |

FLORENCE-ECO-LEATHER

FLOWER-VELVET

FUSHION-ECO-LEATHER

**GEODY** 

**HAMILTON** 

**HEXAGON-VELVET** 

HOLD-ME

**HUSK-VELVET** 