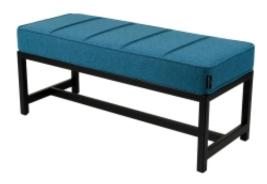

# **Upholstered Bench Industrial Style LGM-364 HAMILTON-2811**

| Number        | 24703            |
|---------------|------------------|
| Producer code | LGM-364          |
| Manufacturer  | Emra Wood Design |

# **Product description**

Upholstered Bench Industrial Style LGM-364 HAMILTON-2811 | Width: 40 cm - 200 cm | Height: 40 cm - 50 cm | Depth: 30 cm - 40 cm |

Technical data

Product-Code:

| LGM-364                 |  |  |
|-------------------------|--|--|
| Catalogue number:       |  |  |
| 24703                   |  |  |
| Condition:              |  |  |
| New                     |  |  |
| Bench width:            |  |  |
| 40 cm - 200 cm          |  |  |
| Choose from parameter   |  |  |
| Bench height:           |  |  |
| 40 cm - 50 cm           |  |  |
| Choose from parameter   |  |  |
| Bench depth:            |  |  |
| 30 cm - 40 cm           |  |  |
| Choose from parameter   |  |  |
| Type of fabric:         |  |  |
| Choose from parameter   |  |  |
| Type of fabric (Photo): |  |  |
| HAMILTON-2811           |  |  |
|                         |  |  |
|                         |  |  |
|                         |  |  |
|                         |  |  |

## Upholstered Bench Industrial Style LGM-364 HAMILTON-2811

- · A functional and practical bench for hallway, living room, bedroom, dressing room, bathroom, reception and office
- Some bench models have a practical shelf for shoes
- The frame and upholstery are made of the highest quality materials
- Production of the bench according to customer requirements

#### **Product features**

- Very high-quality and precise workmanship directly from the manufacturer
- The bench features an interchangeable seat to adapt the product to the future appearance of the room
- The bench does not require self-assembly and is delivered to the customer in its entirety
- Take a look at our fabric palette for more options
- We are at your disposal if you have any questions about the product
- By purchasing a product, you are buying a non-prefabricated item made according to specifications (selection of color, upholstery, materials, etc.)