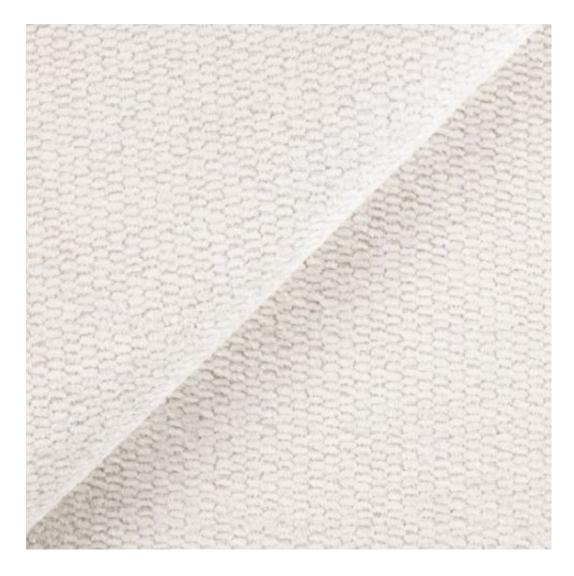

# **Product description**

Upholstered Bench Industrial Style LGM-364 HAMILTON-2811 | Width: 40 cm - 200 cm | Height: 40 cm - 50 cm | Depth: 30 cm - 40 cm |

Technical data

Product-Code:

| LGM-364                 |  |  |
|-------------------------|--|--|
| Catalogue number:       |  |  |
| 24703                   |  |  |
| Condition:              |  |  |
| New                     |  |  |
| Bench width:            |  |  |
| 40 cm - 200 cm          |  |  |
| Choose from parameter   |  |  |
| Bench height:           |  |  |
| 40 cm - 50 cm           |  |  |
| Choose from parameter   |  |  |
| Bench depth:            |  |  |
| 30 cm - 40 cm           |  |  |
| Choose from parameter   |  |  |
| Type of fabric:         |  |  |
| Choose from parameter   |  |  |
| Type of fabric (Photo): |  |  |
| HAMILTON-2811           |  |  |
|                         |  |  |
|                         |  |  |
|                         |  |  |
|                         |  |  |

**Height**: 40 cm , 45 cm , 50 cm **Depth**: 30 cm , 35 cm , 40 cm

Type of fabric: HAMILTON-2811 (Photo), ANDRE-1300, ANDRE-1301, ANDRE-1302, ANDRE-1303, ANDRE-1304, ANDRE-1305, ANDRE-1306, ANDRE-1307, ANDRE-1308, ANDRE-1309, ANDRE-1310, ART-DECO-VELVET-01, ART-DECO-VELVET-02, ART-DECO-VELVET-03, ART-DECO-VELVET-04, ART-DECO-VELVET-05, ART-DECO-VELVET-06, ART-DECO-VELVET-07, ART-DECO-VELVET-08, ART-DECO-VELVET-09, ART-DECO-VELVET-10...11 (write a comment in order), ATOS-111, ATOS-112, ATOS-113, ATOS-114, ATOS-115, ATOS-116, ATOS-117, ATOS-118, ATOS-119, ATOS-120...126 (write a comment in order), AURORA-2480, AURORA-2481, AURORA-2482, AURORA-2483, AURORA-2484, AURORA-2485, AURORA-2486, AURORA-2487, AURORA-2488, AURORA-2489...2505 (write a comment in order), BALOO-2071, BALOO-2072, BALOO-2073, BALOO-2074, BALOO-2076, BALOO-2077, BALOO-2078, BALOO-2079, BALOO-2081, BALOO-2082...2089 (write a comment in order), BLACK-WHITE-VELVET-01, BLACK-WHITE-VELVET-02, BLACK-WHITE-VELVET-03, BLACK-WHITE-VELVET-04, BLACK-WHITE-VELVET-05, BLACK-WHITE-VELVET-06, BLACK-WHITE-VELVET-07, BLACK-WHITE-VELVET-08, BLACK-WHITE-VELVET-09, BLACK-WHITE-VELVET-09, BLOOM-02, BLOOM-03, BLOOM-04, BLOOM-05, BLOOM-06, BLOOM-07, BLOOM-08, BLOOM-09, BLOOM-10, BRAID-3001, BRAID-3002,