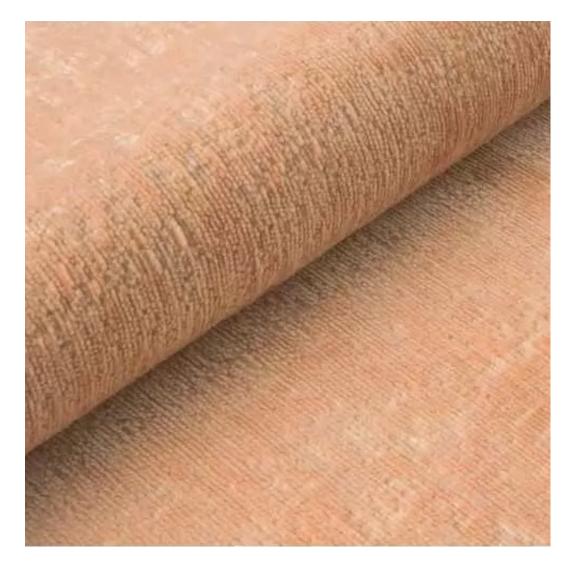

# **Product description**

Upholstered Bench Industrial Style LGM-364 HAMILTON-2811 | Width: 40 cm - 200 cm | Height: 40 cm - 50 cm | Depth: 30 cm - 40 cm |

Technical data

Product-Code:

| LGM-364                 |  |  |
|-------------------------|--|--|
| Catalogue number:       |  |  |
| 24703                   |  |  |
| Condition:              |  |  |
| New                     |  |  |
| Bench width:            |  |  |
| 40 cm - 200 cm          |  |  |
| Choose from parameter   |  |  |
| Bench height:           |  |  |
| 40 cm - 50 cm           |  |  |
| Choose from parameter   |  |  |
| Bench depth:            |  |  |
| 30 cm - 40 cm           |  |  |
| Choose from parameter   |  |  |
| Type of fabric:         |  |  |
| Choose from parameter   |  |  |
| Type of fabric (Photo): |  |  |
| HAMILTON-2811           |  |  |
|                         |  |  |
|                         |  |  |
|                         |  |  |
|                         |  |  |

FLORENCE-ECO-LEATHER

FLOWER-VELVET

FUSHION-ECO-LEATHER

**GEODY** 

**HAMILTON** 

**HEXAGON-VELVET** 

HOLD-ME

**HUSK-VELVET** 