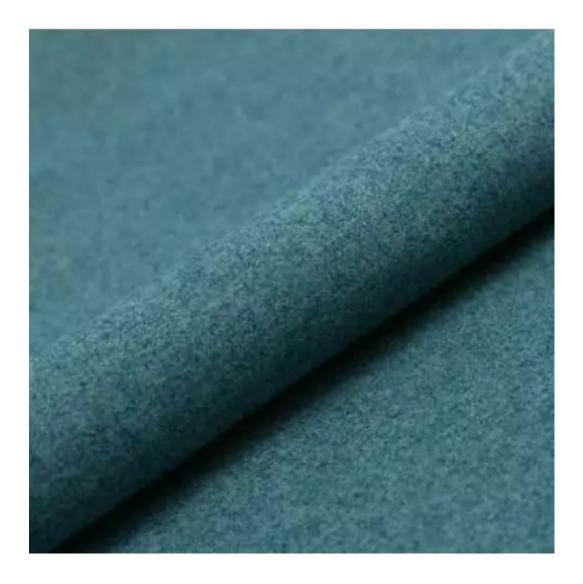

# **Product description**

Upholstered Bench Industrial Style LGM-364 HAMILTON-2811 | Width: 40 cm - 200 cm | Height: 40 cm - 50 cm | Depth: 30 cm - 40 cm |

Technical data

Product-Code:

| LGM-364                 |  |  |
|-------------------------|--|--|
| Catalogue number:       |  |  |
| 24703                   |  |  |
| Condition:              |  |  |
| New                     |  |  |
| Bench width:            |  |  |
| 40 cm - 200 cm          |  |  |
| Choose from parameter   |  |  |
| Bench height:           |  |  |
| 40 cm - 50 cm           |  |  |
| Choose from parameter   |  |  |
| Bench depth:            |  |  |
| 30 cm - 40 cm           |  |  |
| Choose from parameter   |  |  |
| Type of fabric:         |  |  |
| Choose from parameter   |  |  |
| Type of fabric (Photo): |  |  |
| HAMILTON-2811           |  |  |
|                         |  |  |
|                         |  |  |
|                         |  |  |
|                         |  |  |

**Height**: 40 cm , 45 cm , 50 cm **Depth**: 30 cm , 35 cm , 40 cm

Type of fabric: HAMILTON-2811 (Photo), ANDRE-1300, ANDRE-1301, ANDRE-1302, ANDRE-1303, ANDRE-1304, ANDRE-1305, ANDRE-1306, ANDRE-1307, ANDRE-1308, ANDRE-1309, ANDRE-1310, ART-DECO-VELVET-01, ART-DECO-VELVET-02, ART-DECO-VELVET-03, ART-DECO-VELVET-04, ART-DECO-VELVET-05, ART-DECO-VELVET-06, ART-DECO-VELVET-07, ART-DECO-VELVET-08, ART-DECO-VELVET-09, ART-DECO-VELVET-10...11 (write a comment in order), ATOS-111, ATOS-112, ATOS-113, ATOS-114, ATOS-115, ATOS-116, ATOS-117, ATOS-118, ATOS-119, ATOS-120...126 (write a comment in order), AURORA-2480, AURORA-2481, AURORA-2482, AURORA-2483, AURORA-2484, AURORA-2485, AURORA-2486, AURORA-2487, AURORA-2488, AURORA-2489...2505 (write a comment in order), BALOO-2071, BALOO-2072, BALOO-2073, BALOO-2074, BALOO-2076, BALOO-2077, BALOO-2078, BALOO-2079, BALOO-2081, BALOO-2082...2089 (write a comment in order), BLACK-WHITE-VELVET-01, BLACK-WHITE-VELVET-02, BLACK-WHITE-VELVET-03, BLACK-WHITE-VELVET-04, BLACK-WHITE-VELVET-05, BLACK-WHITE-VELVET-06, BLACK-WHITE-VELVET-07, BLACK-WHITE-VELVET-08, BLACK-WHITE-VELVET-09, BLACK-WHITE-VELVET-09, BLOOM-02, BLOOM-03, BLOOM-04, BLOOM-05, BLOOM-06, BLOOM-07, BLOOM-08, BLOOM-09, BLOOM-10, BRAID-3001, BRAID-3002,