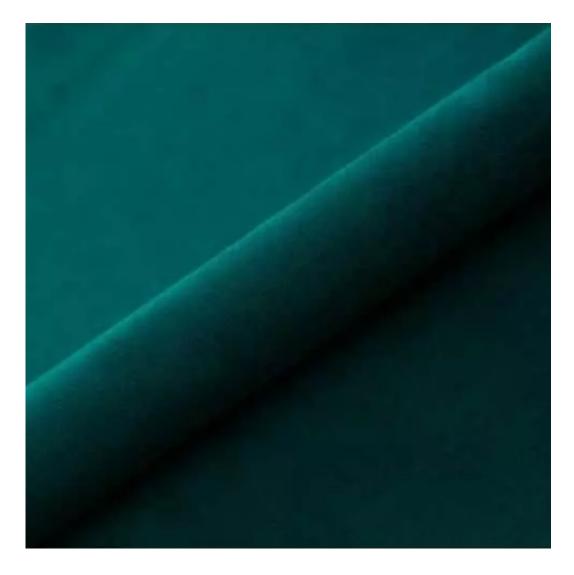

# **Product description**

Upholstered Bench Industrial Style LGM-364 HAMILTON-2811 | Width: 40 cm - 200 cm | Height: 40 cm - 50 cm | Depth: 30 cm - 40 cm |

Technical data

Product-Code:

| LGM-364                 |  |  |
|-------------------------|--|--|
| Catalogue number:       |  |  |
| 24703                   |  |  |
| Condition:              |  |  |
| New                     |  |  |
| Bench width:            |  |  |
| 40 cm - 200 cm          |  |  |
| Choose from parameter   |  |  |
| Bench height:           |  |  |
| 40 cm - 50 cm           |  |  |
| Choose from parameter   |  |  |
| Bench depth:            |  |  |
| 30 cm - 40 cm           |  |  |
| Choose from parameter   |  |  |
| Type of fabric:         |  |  |
| Choose from parameter   |  |  |
| Type of fabric (Photo): |  |  |
| HAMILTON-2811           |  |  |
|                         |  |  |
|                         |  |  |
|                         |  |  |
|                         |  |  |

**Height**: 40 cm , 45 cm , 50 cm **Depth**: 30 cm , 35 cm , 40 cm

Type of fabric: HAMILTON-2811 (Photo), ANDRE-1300, ANDRE-1301, ANDRE-1302, ANDRE-1303, ANDRE-1304, ANDRE-1305, ANDRE-1306, ANDRE-1307, ANDRE-1308, ANDRE-1309, ANDRE-1310, ART-DECO-VELVET-01, ART-DECO-VELVET-02, ART-DECO-VELVET-03, ART-DECO-VELVET-04, ART-DECO-VELVET-05, ART-DECO-VELVET-06, ART-DECO-VELVET-07, ART-DECO-VELVET-08, ART-DECO-VELVET-09, ART-DECO-VELVET-10...11 (write a comment in order), ATOS-111, ATOS-112, ATOS-113, ATOS-114, ATOS-115, ATOS-116, ATOS-117, ATOS-118, ATOS-119, ATOS-120...126 (write a comment in order), AURORA-2480, AURORA-2481, AURORA-2482, AURORA-2483, AURORA-2484, AURORA-2485, AURORA-2486, AURORA-2487, AURORA-2488, AURORA-2489...2505 (write a comment in order), BALOO-2071, BALOO-2072, BALOO-2073, BALOO-2074, BALOO-2076, BALOO-2077, BALOO-2078, BALOO-2079, BALOO-2081, BALOO-2082...2089 (write a comment in order), BLACK-WHITE-VELVET-01, BLACK-WHITE-VELVET-02, BLACK-WHITE-VELVET-03, BLACK-WHITE-VELVET-04, BLACK-WHITE-VELVET-05, BLACK-WHITE-VELVET-06, BLACK-WHITE-VELVET-07, BLACK-WHITE-VELVET-08, BLACK-WHITE-VELVET-09, BLACK-WHITE-VELVET-09, BLOOM-02, BLOOM-03, BLOOM-04, BLOOM-05, BLOOM-06, BLOOM-07, BLOOM-08, BLOOM-09, BLOOM-10, BRAID-3001, BRAID-3002,