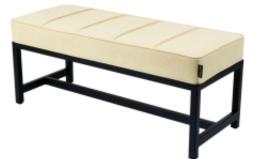

# Upholstered Bench Industrial Style LGM-364 HAMILTON-2802

| Number        | 24702            |  |
|---------------|------------------|--|
| Producer code | LGM-364          |  |
| Manufacturer  | Emra Wood Design |  |

## **Product description**

Upholstered Bench Industrial Style LGM-364 HAMILTON-2802 | Width: 40 cm - 200 cm | Height: 40 cm - 50 cm | Depth: 30 cm - 40 cm |

Technical data

Product-Code:

#### Upholstered Bench Industrial Style LGM-364 HAMILTON-2802

- A functional and practical bench for hallway, living room, bedroom, dressing room, bathroom, reception and office
- Some bench models have a practical shelf for shoes
- The frame and upholstery are made of the highest quality materials
- Production of the bench according to customer requirements

Product features

- Very high-quality and precise workmanship directly from the manufacturer
- The bench features an interchangeable seat to adapt the product to the future appearance of the room
- The bench does not require self-assembly and is delivered to the customer in its entirety
- Take a look at our fabric palette for more options
- We are at your disposal if you have any questions about the product
- By purchasing a product, you are buying a non-prefabricated item made according to specifications (selection of color, upholstery, materials, etc.)