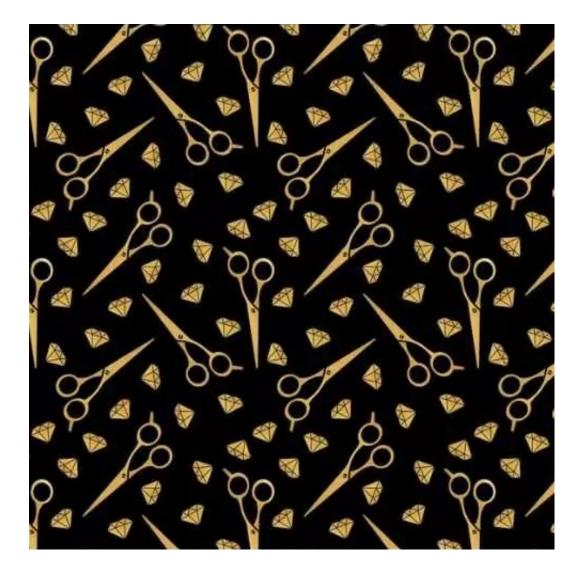

Bench height:

40 cm - 50 cm

Choose from parameter

Bench depth:

30 cm - 40 cm

Choose from parameter

Type of fabric: Choose from parameter

Type of fabric (Photo):

HAMILTON-2802

Product description