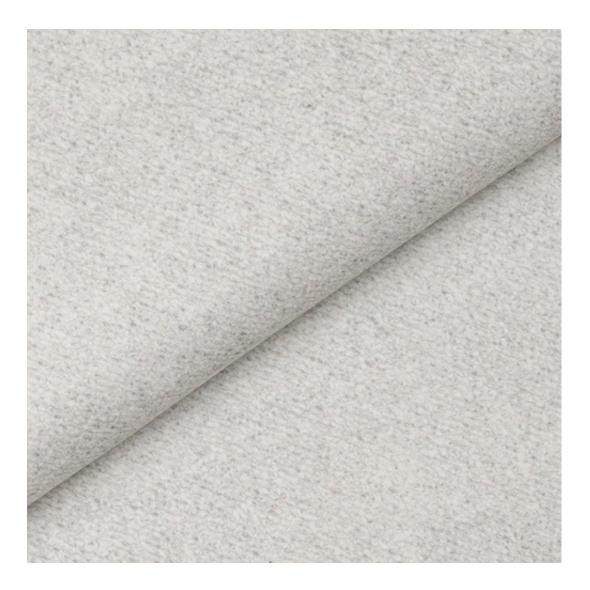

## **Product description**

Upholstered Bench Industrial Style LGM-364 HAMILTON-2802 | Width: 40 cm - 200 cm | Height: 40 cm - 50 cm | Depth: 30 cm - 40 cm |

Technical data

Product-Code:

HAMILTON-2802

Product description

**Depth**: 30 cm , 35 cm , 40 cm

**Type of fabric**: HAMILTON-2802 (Photo) , ANDRE-1300 , ANDRE-1301 , ANDRE-1302 , ANDRE-1303 , ANDRE-1304 , ANDRE-1305 , ANDRE-1306 , ANDRE-1307 , ANDRE-1308 , ANDRE-1309 , ANDRE-1310 , ART-DECO-VELVET-01 , ART-DECO-VELVET-02 , ART-DECO-VELVET-03 , ART-DECO-VELVET-04 , ART-DECO-VELVET-05 , ART-DECO-VELVET-06 , ART-DECO-VELVET-07 , ART-DECO-VELVET-08 , ART-DECO-VELVET-09 , ART-DECO-VELVET-10..11 (write a comment in order) , ATOS-111 , ATOS-112 , ATOS-113 , ATOS-114 , ATOS-115 , ATOS-116 , ATOS-117 , ATOS-118 , ATOS-119 , ATOS-120..126 (write a comment in order) , AURORA-2480 , AURORA-2481 , AURORA-2482 , AURORA-2483 , AURORA-2484 , AURORA-2485 , AURORA-2486 , AURORA-2487 , AURORA-2488 , AURORA-2489..2505 (write a comment in order) , BALOO-2071 , BALOO-2072 , BALOO-2073 , BALOO-2074 , BALOO-2076 , BALOO-2077 , BALOO-2078 , BALOO-2079 , BALOO-2081 , BALOO-2082..2089 (write a comment in order) , BLACK-WHITE-VELVET-01 , BLACK-WHITE-VELVET-02 , BLACK-WHITE-VELVET-03 , BLACK-WHITE-VELVET-04 , BLACK-WHITE-VELVET-05 , BLACK-WHITE-VELVET-06 , BLACK-WHITE-VELVET-07 , BLACK-WHITE-VELVET-08 , BLACK-WHITE-VELVET-09 , BLACK-WHITE-VELVET-10..32 (write a comment in order) , BLOOM-01 , BLOOM-02 , BLOOM-03 , BLOOM-04 , BLOOM-05 , BLOOM-06 , BLOOM-07 , BLOOM-08 , BLOOM-09 , BLOOM-10 , BRAID-3001 , BRAID-3002 ,