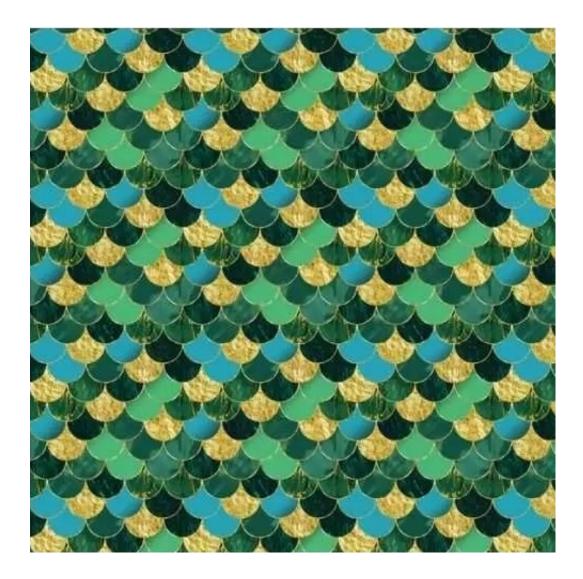

# **Product description**

Upholstered Bench Industrial Style LGM-363 HAMILTON-2808 | Width: 40 cm - 200 cm | Height: 40 cm - 50 cm | Depth: 30 cm - 40 cm |

Technical data

Product-Code:

| LGM-363                 |  |  |
|-------------------------|--|--|
| Catalogue number:       |  |  |
| 24701                   |  |  |
| Condition:              |  |  |
| New                     |  |  |
| Bench width:            |  |  |
| 40 cm - 200 cm          |  |  |
| Choose from parameter   |  |  |
| Bench height:           |  |  |
| 40 cm - 50 cm           |  |  |
| Choose from parameter   |  |  |
| Bench depth:            |  |  |
| 30 cm - 40 cm           |  |  |
| Choose from parameter   |  |  |
| Type of fabric:         |  |  |
| Choose from parameter   |  |  |
| Type of fabric (Photo): |  |  |
| HAMILTON-2808           |  |  |
|                         |  |  |
|                         |  |  |
|                         |  |  |
|                         |  |  |

We offer the largest selection of seat fabrics!

Click on fabric name and discover all fabric selection.

ANDRE

ART-DECO-VELVET

ATOS-ECO-LEATHER

AURORA

BALOO

BLACK-WHITE-VELVET

FLORENCE-ECO-LEATHER

FLOWER-VELVET

FUSHION-ECO-LEATHER

**GEODY** 

**HAMILTON** 

**HEXAGON-VELVET** 

HOLD-ME

**HUSK-VELVET** 