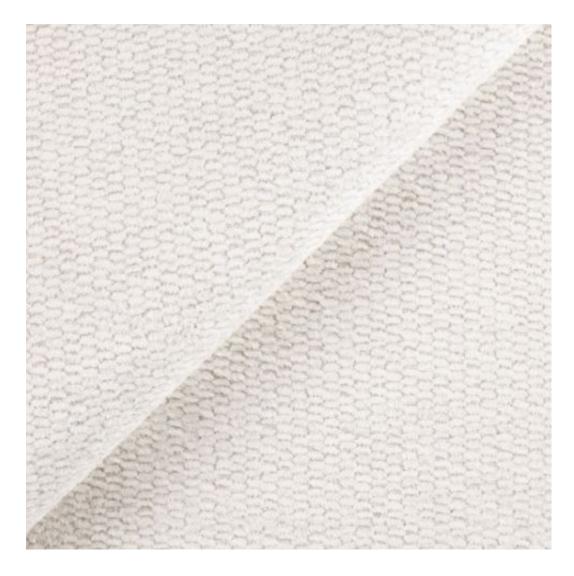

# **Product description**

Upholstered Bench Industrial Style LGM-363 HAMILTON-2808 | Width: 40 cm - 200 cm | Height: 40 cm - 50 cm | Depth: 30 cm - 40 cm |

Technical data

Product-Code:

| LGM-363                 |  |  |
|-------------------------|--|--|
| Catalogue number:       |  |  |
| 24701                   |  |  |
| Condition:              |  |  |
| New                     |  |  |
| Bench width:            |  |  |
| 40 cm - 200 cm          |  |  |
| Choose from parameter   |  |  |
| Bench height:           |  |  |
| 40 cm - 50 cm           |  |  |
| Choose from parameter   |  |  |
| Bench depth:            |  |  |
| 30 cm - 40 cm           |  |  |
| Choose from parameter   |  |  |
| Type of fabric:         |  |  |
| Choose from parameter   |  |  |
| Type of fabric (Photo): |  |  |
| HAMILTON-2808           |  |  |
|                         |  |  |
|                         |  |  |
|                         |  |  |
|                         |  |  |

**Height**: 40 cm , 45 cm , 50 cm **Depth**: 30 cm , 35 cm , 40 cm

Type of fabric: HAMILTON-2808 (Photo), ANDRE-1300, ANDRE-1301, ANDRE-1302, ANDRE-1303, ANDRE-1304, ANDRE-1305, ANDRE-1306, ANDRE-1307, ANDRE-1308, ANDRE-1309, ANDRE-1310, ART-DECO-VELVET-01, ART-DECO-VELVET-02, ART-DECO-VELVET-03, ART-DECO-VELVET-04, ART-DECO-VELVET-05, ART-DECO-VELVET-06, ART-DECO-VELVET-07, ART-DECO-VELVET-08, ART-DECO-VELVET-09, ART-DECO-VELVET-10...11 (write a comment in order), ATOS-111, ATOS-112, ATOS-113, ATOS-114, ATOS-115, ATOS-116, ATOS-117, ATOS-118, ATOS-119, ATOS-120...126 (write a comment in order), AURORA-2480, AURORA-2481, AURORA-2482, AURORA-2483, AURORA-2484, AURORA-2485, AURORA-2486, AURORA-2487, AURORA-2488, AURORA-2489...2505 (write a comment in order), BALOO-2071, BALOO-2072, BALOO-2073, BALOO-2074, BALOO-2076, BALOO-2077, BALOO-2078, BALOO-2079, BALOO-2081, BALOO-2082...2089 (write a comment in order), BLACK-WHITE-VELVET-01, BLACK-WHITE-VELVET-02, BLACK-WHITE-VELVET-03, BLACK-WHITE-VELVET-04, BLACK-WHITE-VELVET-05, BLACK-WHITE-VELVET-06, BLACK-WHITE-VELVET-07, BLACK-WHITE-VELVET-08, BLACK-WHITE-VELVET-09, BLACK-WHITE-VELVET-09, BLOOM-02, BLOOM-03, BLOOM-04, BLOOM-05, BLOOM-06, BLOOM-07, BLOOM-08, BLOOM-09, BLOOM-10, BRAID-3001, BRAID-3002,