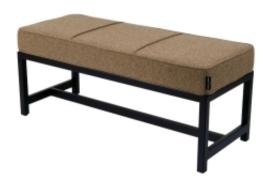

# **Upholstered Bench Industrial Style LGM-363 HAMILTON-2808**

| Number        | 24701            |
|---------------|------------------|
| Producer code | LGM-363          |
| Manufacturer  | Emra Wood Design |

# **Product description**

Upholstered Bench Industrial Style LGM-363 HAMILTON-2808 | Width: 40 cm - 200 cm | Height: 40 cm - 50 cm | Depth: 30 cm - 40 cm |

Technical data

Product-Code:

| LGM-363                 |  |  |
|-------------------------|--|--|
| Catalogue number:       |  |  |
| 24701                   |  |  |
| Condition:              |  |  |
| New                     |  |  |
| Bench width:            |  |  |
| 40 cm - 200 cm          |  |  |
| Choose from parameter   |  |  |
| Bench height:           |  |  |
| 40 cm - 50 cm           |  |  |
| Choose from parameter   |  |  |
| Bench depth:            |  |  |
| 30 cm - 40 cm           |  |  |
| Choose from parameter   |  |  |
| Type of fabric:         |  |  |
| Choose from parameter   |  |  |
| Type of fabric (Photo): |  |  |
| HAMILTON-2808           |  |  |
|                         |  |  |
|                         |  |  |
|                         |  |  |
|                         |  |  |

### Upholstered Bench Industrial Style LGM-363 HAMILTON-2808

- · A functional and practical bench for hallway, living room, bedroom, dressing room, bathroom, reception and office
- Some bench models have a practical shelf for shoes
- The frame and upholstery are made of the highest quality materials
- Production of the bench according to customer requirements

#### **Product features**

- Very high-quality and precise workmanship directly from the manufacturer
- The bench features an interchangeable seat to adapt the product to the future appearance of the room
- The bench does not require self-assembly and is delivered to the customer in its entirety
- Take a look at our fabric palette for more options
- We are at your disposal if you have any questions about the product
- By purchasing a product, you are buying a non-prefabricated item made according to specifications (selection of color, upholstery, materials, etc.)