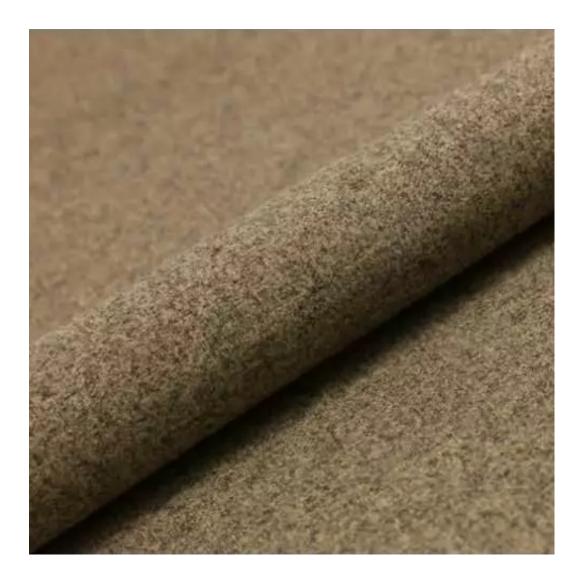

# **Product description**

Upholstered Bench Industrial Style LGM-363 HAMILTON-2808 | Width: 40 cm - 200 cm | Height: 40 cm - 50 cm | Depth: 30 cm - 40 cm |

Technical data

Product-Code:

| LGM-363                 |  |  |
|-------------------------|--|--|
| Catalogue number:       |  |  |
| 24701                   |  |  |
| Condition:              |  |  |
| New                     |  |  |
| Bench width:            |  |  |
| 40 cm - 200 cm          |  |  |
| Choose from parameter   |  |  |
| Bench height:           |  |  |
| 40 cm - 50 cm           |  |  |
| Choose from parameter   |  |  |
| Bench depth:            |  |  |
| 30 cm - 40 cm           |  |  |
| Choose from parameter   |  |  |
| Type of fabric:         |  |  |
| Choose from parameter   |  |  |
| Type of fabric (Photo): |  |  |
| HAMILTON-2808           |  |  |
|                         |  |  |
|                         |  |  |
|                         |  |  |
|                         |  |  |

**Height**: 40 cm , 45 cm , 50 cm **Depth**: 30 cm , 35 cm , 40 cm

Type of fabric: HAMILTON-2808 (Photo), ANDRE-1300, ANDRE-1301, ANDRE-1302, ANDRE-1303, ANDRE-1304, ANDRE-1305, ANDRE-1306, ANDRE-1307, ANDRE-1308, ANDRE-1309, ANDRE-1310, ART-DECO-VELVET-01, ART-DECO-VELVET-02, ART-DECO-VELVET-03, ART-DECO-VELVET-04, ART-DECO-VELVET-05, ART-DECO-VELVET-06, ART-DECO-VELVET-07, ART-DECO-VELVET-08, ART-DECO-VELVET-09, ART-DECO-VELVET-10...11 (write a comment in order), ATOS-111, ATOS-112, ATOS-113, ATOS-114, ATOS-115, ATOS-116, ATOS-117, ATOS-118, ATOS-119, ATOS-120...126 (write a comment in order), AURORA-2480, AURORA-2481, AURORA-2482, AURORA-2483, AURORA-2484, AURORA-2485, AURORA-2486, AURORA-2487, AURORA-2488, AURORA-2489...2505 (write a comment in order), BALOO-2071, BALOO-2072, BALOO-2073, BALOO-2074, BALOO-2076, BALOO-2077, BALOO-2078, BALOO-2079, BALOO-2081, BALOO-2082...2089 (write a comment in order), BLACK-WHITE-VELVET-01, BLACK-WHITE-VELVET-02, BLACK-WHITE-VELVET-03, BLACK-WHITE-VELVET-04, BLACK-WHITE-VELVET-05, BLACK-WHITE-VELVET-06, BLACK-WHITE-VELVET-07, BLACK-WHITE-VELVET-08, BLACK-WHITE-VELVET-09, BLACK-WHITE-VELVET-09, BLOOM-02, BLOOM-03, BLOOM-04, BLOOM-05, BLOOM-06, BLOOM-07, BLOOM-08, BLOOM-09, BLOOM-10, BRAID-3001, BRAID-3002,