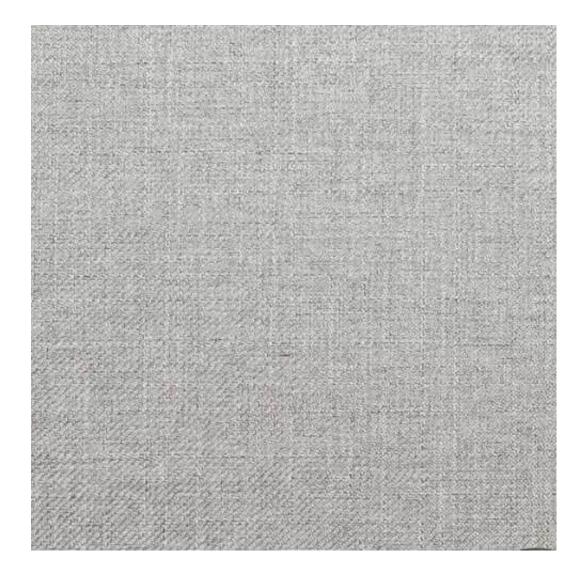

# **Product description**

Upholstered Bench Industrial Style LGM-363 HAMILTON-2808 | Width: 40 cm - 200 cm | Height: 40 cm - 50 cm | Depth: 30 cm - 40 cm |

Technical data

Product-Code:

| LGM-363                 |  |  |
|-------------------------|--|--|
| Catalogue number:       |  |  |
| 24701                   |  |  |
| Condition:              |  |  |
| New                     |  |  |
| Bench width:            |  |  |
| 40 cm - 200 cm          |  |  |
| Choose from parameter   |  |  |
| Bench height:           |  |  |
| 40 cm - 50 cm           |  |  |
| Choose from parameter   |  |  |
| Bench depth:            |  |  |
| 30 cm - 40 cm           |  |  |
| Choose from parameter   |  |  |
| Type of fabric:         |  |  |
| Choose from parameter   |  |  |
| Type of fabric (Photo): |  |  |
| HAMILTON-2808           |  |  |
|                         |  |  |
|                         |  |  |
|                         |  |  |
|                         |  |  |

**Height**: 40 cm , 45 cm , 50 cm **Depth**: 30 cm , 35 cm , 40 cm

Type of fabric: HAMILTON-2808 (Photo), ANDRE-1300, ANDRE-1301, ANDRE-1302, ANDRE-1303, ANDRE-1304, ANDRE-1305, ANDRE-1306, ANDRE-1307, ANDRE-1308, ANDRE-1309, ANDRE-1310, ART-DECO-VELVET-01, ART-DECO-VELVET-02, ART-DECO-VELVET-03, ART-DECO-VELVET-04, ART-DECO-VELVET-05, ART-DECO-VELVET-06, ART-DECO-VELVET-07, ART-DECO-VELVET-08, ART-DECO-VELVET-09, ART-DECO-VELVET-10...11 (write a comment in order), ATOS-111, ATOS-112, ATOS-113, ATOS-114, ATOS-115, ATOS-116, ATOS-117, ATOS-118, ATOS-119, ATOS-120...126 (write a comment in order), AURORA-2480, AURORA-2481, AURORA-2482, AURORA-2483, AURORA-2484, AURORA-2485, AURORA-2486, AURORA-2487, AURORA-2488, AURORA-2489...2505 (write a comment in order), BALOO-2071, BALOO-2072, BALOO-2073, BALOO-2074, BALOO-2076, BALOO-2077, BALOO-2078, BALOO-2079, BALOO-2081, BALOO-2082...2089 (write a comment in order), BLACK-WHITE-VELVET-01, BLACK-WHITE-VELVET-02, BLACK-WHITE-VELVET-03, BLACK-WHITE-VELVET-04, BLACK-WHITE-VELVET-05, BLACK-WHITE-VELVET-06, BLACK-WHITE-VELVET-07, BLACK-WHITE-VELVET-08, BLACK-WHITE-VELVET-09, BLACK-WHITE-VELVET-09, BLOOM-02, BLOOM-03, BLOOM-04, BLOOM-05, BLOOM-06, BLOOM-07, BLOOM-08, BLOOM-09, BLOOM-10, BRAID-3001, BRAID-3002,