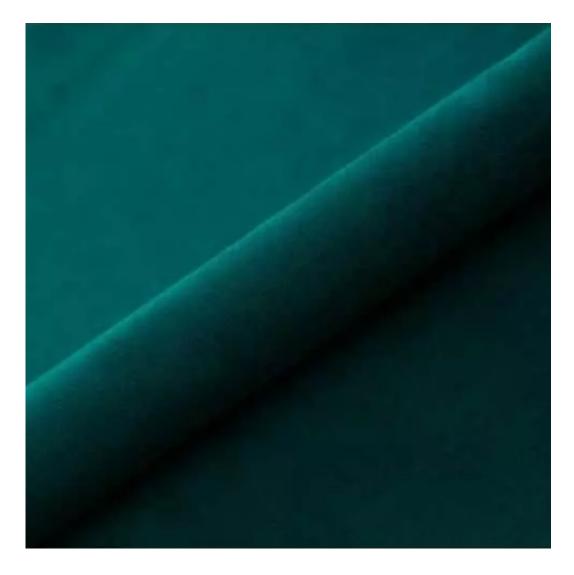

# **Product description**

Upholstered Bench Industrial Style LGM-363 HAMILTON-2808 | Width: 40 cm - 200 cm | Height: 40 cm - 50 cm | Depth: 30 cm - 40 cm |

Technical data

Product-Code:

| LGM-363                 |  |  |
|-------------------------|--|--|
| Catalogue number:       |  |  |
| 24701                   |  |  |
| Condition:              |  |  |
| New                     |  |  |
| Bench width:            |  |  |
| 40 cm - 200 cm          |  |  |
| Choose from parameter   |  |  |
| Bench height:           |  |  |
| 40 cm - 50 cm           |  |  |
| Choose from parameter   |  |  |
| Bench depth:            |  |  |
| 30 cm - 40 cm           |  |  |
| Choose from parameter   |  |  |
| Type of fabric:         |  |  |
| Choose from parameter   |  |  |
| Type of fabric (Photo): |  |  |
| HAMILTON-2808           |  |  |
|                         |  |  |
|                         |  |  |
|                         |  |  |
|                         |  |  |

**Height**: 40 cm , 45 cm , 50 cm **Depth**: 30 cm , 35 cm , 40 cm

Type of fabric: HAMILTON-2808 (Photo), ANDRE-1300, ANDRE-1301, ANDRE-1302, ANDRE-1303, ANDRE-1304, ANDRE-1305, ANDRE-1306, ANDRE-1307, ANDRE-1308, ANDRE-1309, ANDRE-1310, ART-DECO-VELVET-01, ART-DECO-VELVET-02, ART-DECO-VELVET-03, ART-DECO-VELVET-04, ART-DECO-VELVET-05, ART-DECO-VELVET-06, ART-DECO-VELVET-07, ART-DECO-VELVET-08, ART-DECO-VELVET-09, ART-DECO-VELVET-10...11 (write a comment in order), ATOS-111, ATOS-112, ATOS-113, ATOS-114, ATOS-115, ATOS-116, ATOS-117, ATOS-118, ATOS-119, ATOS-120...126 (write a comment in order), AURORA-2480, AURORA-2481, AURORA-2482, AURORA-2483, AURORA-2484, AURORA-2485, AURORA-2486, AURORA-2487, AURORA-2488, AURORA-2489...2505 (write a comment in order), BALOO-2071, BALOO-2072, BALOO-2073, BALOO-2074, BALOO-2076, BALOO-2077, BALOO-2078, BALOO-2079, BALOO-2081, BALOO-2082...2089 (write a comment in order), BLACK-WHITE-VELVET-01, BLACK-WHITE-VELVET-02, BLACK-WHITE-VELVET-03, BLACK-WHITE-VELVET-04, BLACK-WHITE-VELVET-05, BLACK-WHITE-VELVET-06, BLACK-WHITE-VELVET-07, BLACK-WHITE-VELVET-08, BLACK-WHITE-VELVET-09, BLACK-WHITE-VELVET-09, BLOOM-02, BLOOM-03, BLOOM-04, BLOOM-05, BLOOM-06, BLOOM-07, BLOOM-08, BLOOM-09, BLOOM-10, BRAID-3001, BRAID-3002,