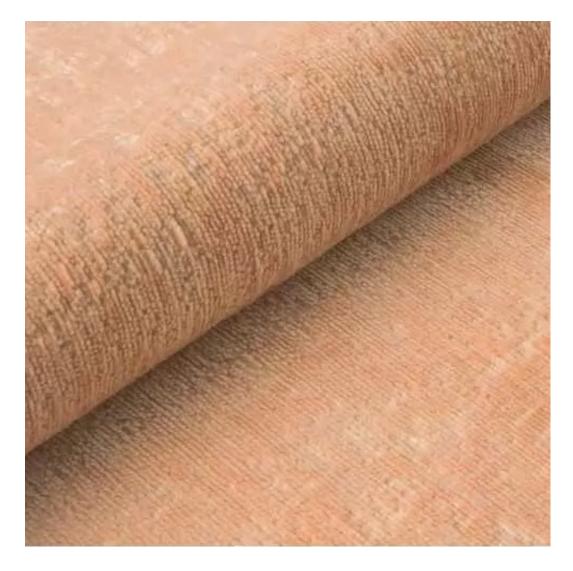

# **Product description**

Upholstered Bench Industrial Style LGM-363 HAMILTON-2808 | Width: 40 cm - 200 cm | Height: 40 cm - 50 cm | Depth: 30 cm - 40 cm |

Technical data

Product-Code:

| LGM-363                 |  |  |
|-------------------------|--|--|
| Catalogue number:       |  |  |
| 24701                   |  |  |
| Condition:              |  |  |
| New                     |  |  |
| Bench width:            |  |  |
| 40 cm - 200 cm          |  |  |
| Choose from parameter   |  |  |
| Bench height:           |  |  |
| 40 cm - 50 cm           |  |  |
| Choose from parameter   |  |  |
| Bench depth:            |  |  |
| 30 cm - 40 cm           |  |  |
| Choose from parameter   |  |  |
| Type of fabric:         |  |  |
| Choose from parameter   |  |  |
| Type of fabric (Photo): |  |  |
| HAMILTON-2808           |  |  |
|                         |  |  |
|                         |  |  |
|                         |  |  |
|                         |  |  |

**Height**: 40 cm , 45 cm , 50 cm **Depth**: 30 cm , 35 cm , 40 cm

Type of fabric: HAMILTON-2808 (Photo), ANDRE-1300, ANDRE-1301, ANDRE-1302, ANDRE-1303, ANDRE-1304, ANDRE-1305, ANDRE-1306, ANDRE-1307, ANDRE-1308, ANDRE-1309, ANDRE-1310, ART-DECO-VELVET-01, ART-DECO-VELVET-02, ART-DECO-VELVET-03, ART-DECO-VELVET-04, ART-DECO-VELVET-05, ART-DECO-VELVET-06, ART-DECO-VELVET-07, ART-DECO-VELVET-08, ART-DECO-VELVET-09, ART-DECO-VELVET-10...11 (write a comment in order), ATOS-111, ATOS-112, ATOS-113, ATOS-114, ATOS-115, ATOS-116, ATOS-117, ATOS-118, ATOS-119, ATOS-120...126 (write a comment in order), AURORA-2480, AURORA-2481, AURORA-2482, AURORA-2483, AURORA-2484, AURORA-2485, AURORA-2486, AURORA-2487, AURORA-2488, AURORA-2489...2505 (write a comment in order), BALOO-2071, BALOO-2072, BALOO-2073, BALOO-2074, BALOO-2076, BALOO-2077, BALOO-2078, BALOO-2079, BALOO-2081, BALOO-2082...2089 (write a comment in order), BLACK-WHITE-VELVET-01, BLACK-WHITE-VELVET-02, BLACK-WHITE-VELVET-03, BLACK-WHITE-VELVET-04, BLACK-WHITE-VELVET-05, BLACK-WHITE-VELVET-06, BLACK-WHITE-VELVET-07, BLACK-WHITE-VELVET-08, BLACK-WHITE-VELVET-09, BLACK-WHITE-VELVET-09, BLOOM-02, BLOOM-03, BLOOM-04, BLOOM-05, BLOOM-06, BLOOM-07, BLOOM-08, BLOOM-09, BLOOM-10, BRAID-3001, BRAID-3002,