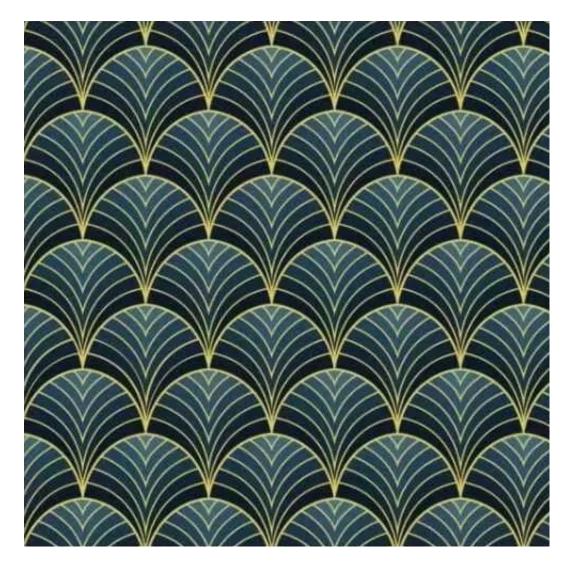

# **Product description**

Upholstered Bench Industrial Style LGM-363 HAMILTON-2808 | Width: 40 cm - 200 cm | Height: 40 cm - 50 cm | Depth: 30 cm - 40 cm |

Technical data

Product-Code:

| LGM-363                 |  |  |
|-------------------------|--|--|
| Catalogue number:       |  |  |
| 24701                   |  |  |
| Condition:              |  |  |
| New                     |  |  |
| Bench width:            |  |  |
| 40 cm - 200 cm          |  |  |
| Choose from parameter   |  |  |
| Bench height:           |  |  |
| 40 cm - 50 cm           |  |  |
| Choose from parameter   |  |  |
| Bench depth:            |  |  |
| 30 cm - 40 cm           |  |  |
| Choose from parameter   |  |  |
| Type of fabric:         |  |  |
| Choose from parameter   |  |  |
| Type of fabric (Photo): |  |  |
| HAMILTON-2808           |  |  |
|                         |  |  |
|                         |  |  |
|                         |  |  |
|                         |  |  |

FLORENCE-ECO-LEATHER

FLOWER-VELVET

FUSHION-ECO-LEATHER

**GEODY** 

**HAMILTON** 

**HEXAGON-VELVET** 

HOLD-ME

**HUSK-VELVET** 

**Height**: 40 cm , 45 cm , 50 cm **Depth**: 30 cm , 35 cm , 40 cm

Type of fabric: HAMILTON-2808 (Photo), ANDRE-1300, ANDRE-1301, ANDRE-1302, ANDRE-1303, ANDRE-1304, ANDRE-1305, ANDRE-1306, ANDRE-1307, ANDRE-1308, ANDRE-1309, ANDRE-1310, ART-DECO-VELVET-01, ART-DECO-VELVET-02, ART-DECO-VELVET-03, ART-DECO-VELVET-04, ART-DECO-VELVET-05, ART-DECO-VELVET-06, ART-DECO-VELVET-07, ART-DECO-VELVET-08, ART-DECO-VELVET-09, ART-DECO-VELVET-10...11 (write a comment in order), ATOS-111, ATOS-112, ATOS-113, ATOS-114, ATOS-115, ATOS-116, ATOS-117, ATOS-118, ATOS-119, ATOS-120...126 (write a comment in order), AURORA-2480, AURORA-2481, AURORA-2482, AURORA-2483, AURORA-2484, AURORA-2485, AURORA-2486, AURORA-2487, AURORA-2488, AURORA-2489...2505 (write a comment in order), BALOO-2071, BALOO-2072, BALOO-2073, BALOO-2074, BALOO-2076, BALOO-2077, BALOO-2078, BALOO-2079, BALOO-2081, BALOO-2082...2089 (write a comment in order), BLACK-WHITE-VELVET-01, BLACK-WHITE-VELVET-02, BLACK-WHITE-VELVET-03, BLACK-WHITE-VELVET-04, BLACK-WHITE-VELVET-05, BLACK-WHITE-VELVET-06, BLACK-WHITE-VELVET-07, BLACK-WHITE-VELVET-08, BLACK-WHITE-VELVET-09, BLACK-WHITE-VELVET-09, BLOOM-02, BLOOM-03, BLOOM-04, BLOOM-05, BLOOM-06, BLOOM-07, BLOOM-08, BLOOM-09, BLOOM-10, BRAID-3001, BRAID-3002,