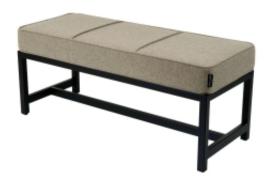

# **Upholstered Bench Industrial Style LGM-363 HAMILTON-2806**

| Number        | 24700            |
|---------------|------------------|
| Producer code | LGM-363          |
| Manufacturer  | Emra Wood Design |

# **Product description**

Upholstered Bench Industrial Style LGM-363 HAMILTON-2806  $\mid$  Width: 40 cm - 200 cm  $\mid$  Height: 40 cm - 50 cm  $\mid$  Depth: 30 cm - 40 cm  $\mid$ 

Technical data

Product-Code:

## Upholstered Bench Industrial Style LGM-363 HAMILTON-2806

- · A functional and practical bench for hallway, living room, bedroom, dressing room, bathroom, reception and office
- Some bench models have a practical shelf for shoes
- The frame and upholstery are made of the highest quality materials
- Production of the bench according to customer requirements

#### **Product features**

- Very high-quality and precise workmanship directly from the manufacturer
- The bench features an interchangeable seat to adapt the product to the future appearance of the room
- The bench does not require self-assembly and is delivered to the customer in its entirety
- Take a look at our fabric palette for more options
- We are at your disposal if you have any questions about the product
- By purchasing a product, you are buying a non-prefabricated item made according to specifications (selection of color, upholstery, materials, etc.)