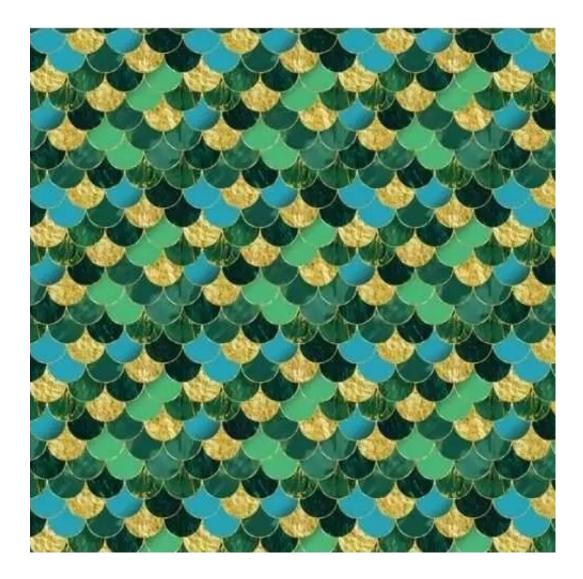

| LGM-363                 |  |  |
|-------------------------|--|--|
| Catalogue number:       |  |  |
| 24700                   |  |  |
| Condition:              |  |  |
| New                     |  |  |
| Bench width:            |  |  |
| 40 cm - 200 cm          |  |  |
| Choose from parameter   |  |  |
| Bench height:           |  |  |
| 40 cm - 50 cm           |  |  |
| Choose from parameter   |  |  |
| Bench depth:            |  |  |
| 30 cm - 40 cm           |  |  |
| Choose from parameter   |  |  |
| Type of fabric:         |  |  |
| Choose from parameter   |  |  |
| Type of fabric (Photo): |  |  |
| HAMILTON-2806           |  |  |
|                         |  |  |
|                         |  |  |
|                         |  |  |
|                         |  |  |

FLORENCE-ECO-LEATHER

FLOWER-VELVET

FUSHION-ECO-LEATHER

GEODY

**HAMILTON** 

**HEXAGON-VELVET** 

HOLD-ME

**HUSK-VELVET** 

**Height**: 40 cm , 45 cm , 50 cm **Depth**: 30 cm , 35 cm , 40 cm

Type of fabric: HAMILTON-2806 (Photo), ANDRE-1300, ANDRE-1301, ANDRE-1302, ANDRE-1303, ANDRE-1304, ANDRE-1305, ANDRE-1306, ANDRE-1307, ANDRE-1308, ANDRE-1309, ANDRE-1310, ART-DECO-VELVET-01, ART-DECO-VELVET-02, ART-DECO-VELVET-03, ART-DECO-VELVET-04, ART-DECO-VELVET-05, ART-DECO-VELVET-06, ART-DECO-VELVET-07, ART-DECO-VELVET-08, ART-DECO-VELVET-09, ART-DECO-VELVET-10...11 (write a comment in order), ATOS-111, ATOS-112, ATOS-113, ATOS-114, ATOS-115, ATOS-116, ATOS-117, ATOS-118, ATOS-119, ATOS-120...126 (write a comment in order), AURORA-2480, AURORA-2481, AURORA-2482, AURORA-2483, AURORA-2484, AURORA-2485, AURORA-2486, AURORA-2487, AURORA-2488, AURORA-2489...2505 (write a comment in order), BALOO-2071, BALOO-2072, BALOO-2073, BALOO-2074, BALOO-2076, BALOO-2077, BALOO-2078, BALOO-2079, BALOO-2081, BALOO-2082...2089 (write a comment in order), BLACK-WHITE-VELVET-01, BLACK-WHITE-VELVET-02, BLACK-WHITE-VELVET-03, BLACK-WHITE-VELVET-04, BLACK-WHITE-VELVET-05, BLACK-WHITE-VELVET-06, BLACK-WHITE-VELVET-07, BLACK-WHITE-VELVET-08, BLACK-WHITE-VELVET-09, BLACK-WHITE-VELVET-09, BLOOM-02, BLOOM-03, BLOOM-04, BLOOM-05, BLOOM-06, BLOOM-07, BLOOM-08, BLOOM-09, BLOOM-10, BRAID-3001, BRAID-3002,