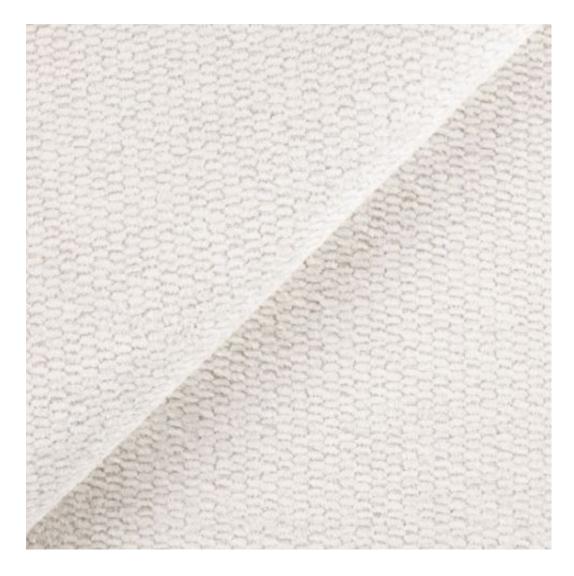

# **Product description**

Upholstered Bench Industrial Style LGM-363 HAMILTON-2806  $\mid$  Width: 40 cm - 200 cm  $\mid$  Height: 40 cm - 50 cm  $\mid$  Depth: 30 cm - 40 cm  $\mid$ 

Technical data

Product-Code:

| LGM-363                 |  |  |
|-------------------------|--|--|
| Catalogue number:       |  |  |
| 24700                   |  |  |
| Condition:              |  |  |
| New                     |  |  |
| Bench width:            |  |  |
| 40 cm - 200 cm          |  |  |
| Choose from parameter   |  |  |
| Bench height:           |  |  |
| 40 cm - 50 cm           |  |  |
| Choose from parameter   |  |  |
| Bench depth:            |  |  |
| 30 cm - 40 cm           |  |  |
| Choose from parameter   |  |  |
| Type of fabric:         |  |  |
| Choose from parameter   |  |  |
| Type of fabric (Photo): |  |  |
| HAMILTON-2806           |  |  |
|                         |  |  |
|                         |  |  |
|                         |  |  |
|                         |  |  |