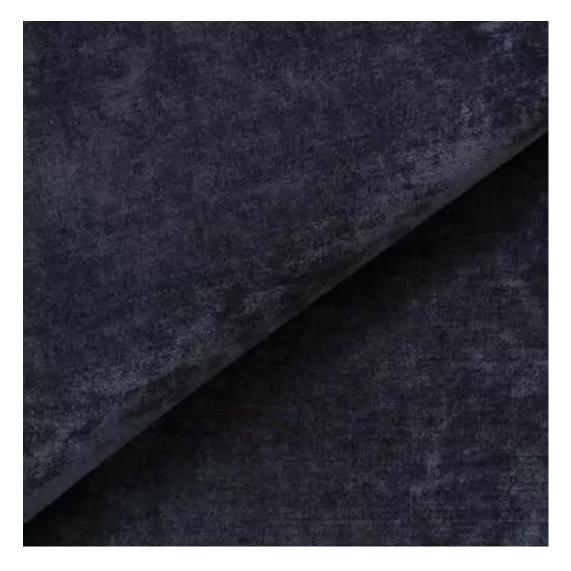

# **Product description**

Upholstered Bench Industrial Style LGM-363 HAMILTON-2806  $\mid$  Width: 40 cm - 200 cm  $\mid$  Height: 40 cm - 50 cm  $\mid$  Depth: 30 cm - 40 cm  $\mid$ 

Technical data

Product-Code:

| LGM-363                 |  |  |
|-------------------------|--|--|
| Catalogue number:       |  |  |
| 24700                   |  |  |
| Condition:              |  |  |
| New                     |  |  |
| Bench width:            |  |  |
| 40 cm - 200 cm          |  |  |
| Choose from parameter   |  |  |
| Bench height:           |  |  |
| 40 cm - 50 cm           |  |  |
| Choose from parameter   |  |  |
| Bench depth:            |  |  |
| 30 cm - 40 cm           |  |  |
| Choose from parameter   |  |  |
| Type of fabric:         |  |  |
| Choose from parameter   |  |  |
| Type of fabric (Photo): |  |  |
| HAMILTON-2806           |  |  |
|                         |  |  |
|                         |  |  |
|                         |  |  |
|                         |  |  |

## Upholstered Bench Industrial Style LGM-363 HAMILTON-2806

- · A functional and practical bench for hallway, living room, bedroom, dressing room, bathroom, reception and office
- Some bench models have a practical shelf for shoes
- The frame and upholstery are made of the highest quality materials
- Production of the bench according to customer requirements