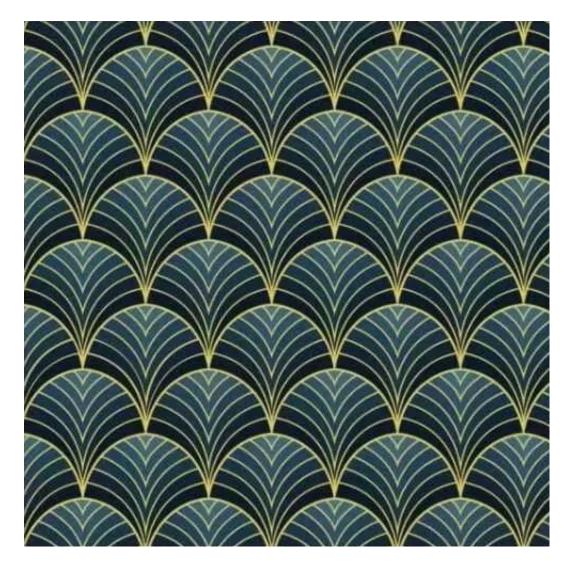

# **Product description**

Upholstered Bench Industrial Style LGM-363 HAMILTON-2806  $\mid$  Width: 40 cm - 200 cm  $\mid$  Height: 40 cm - 50 cm  $\mid$  Depth: 30 cm - 40 cm  $\mid$ 

Technical data

Product-Code:

| LGM-363                 |  |  |
|-------------------------|--|--|
| Catalogue number:       |  |  |
| 24700                   |  |  |
| Condition:              |  |  |
| New                     |  |  |
| Bench width:            |  |  |
| 40 cm - 200 cm          |  |  |
| Choose from parameter   |  |  |
| Bench height:           |  |  |
| 40 cm - 50 cm           |  |  |
| Choose from parameter   |  |  |
| Bench depth:            |  |  |
| 30 cm - 40 cm           |  |  |
| Choose from parameter   |  |  |
| Type of fabric:         |  |  |
| Choose from parameter   |  |  |
| Type of fabric (Photo): |  |  |
| HAMILTON-2806           |  |  |
|                         |  |  |
|                         |  |  |
|                         |  |  |
|                         |  |  |

## Upholstered Bench Industrial Style LGM-363 HAMILTON-2806

- · A functional and practical bench for hallway, living room, bedroom, dressing room, bathroom, reception and office
- Some bench models have a practical shelf for shoes
- The frame and upholstery are made of the highest quality materials
- Production of the bench according to customer requirements

**Height**: 40 cm , 45 cm , 50 cm **Depth**: 30 cm , 35 cm , 40 cm

Type of fabric: HAMILTON-2806 (Photo), ANDRE-1300, ANDRE-1301, ANDRE-1302, ANDRE-1303, ANDRE-1304, ANDRE-1305, ANDRE-1306, ANDRE-1307, ANDRE-1308, ANDRE-1309, ANDRE-1310, ART-DECO-VELVET-01, ART-DECO-VELVET-02, ART-DECO-VELVET-03, ART-DECO-VELVET-04, ART-DECO-VELVET-05, ART-DECO-VELVET-06, ART-DECO-VELVET-07, ART-DECO-VELVET-08, ART-DECO-VELVET-09, ART-DECO-VELVET-10...11 (write a comment in order), ATOS-111, ATOS-112, ATOS-113, ATOS-114, ATOS-115, ATOS-116, ATOS-117, ATOS-118, ATOS-119, ATOS-120...126 (write a comment in order), AURORA-2480, AURORA-2481, AURORA-2482, AURORA-2483, AURORA-2484, AURORA-2485, AURORA-2486, AURORA-2487, AURORA-2488, AURORA-2489...2505 (write a comment in order), BALOO-2071, BALOO-2072, BALOO-2073, BALOO-2074, BALOO-2076, BALOO-2077, BALOO-2078, BALOO-2079, BALOO-2081, BALOO-2082...2089 (write a comment in order), BLACK-WHITE-VELVET-01, BLACK-WHITE-VELVET-02, BLACK-WHITE-VELVET-03, BLACK-WHITE-VELVET-04, BLACK-WHITE-VELVET-05, BLACK-WHITE-VELVET-06, BLACK-WHITE-VELVET-07, BLACK-WHITE-VELVET-08, BLACK-WHITE-VELVET-09, BLACK-WHITE-VELVET-09, BLOOM-02, BLOOM-03, BLOOM-04, BLOOM-05, BLOOM-06, BLOOM-07, BLOOM-08, BLOOM-09, BLOOM-10, BRAID-3001, BRAID-3002,