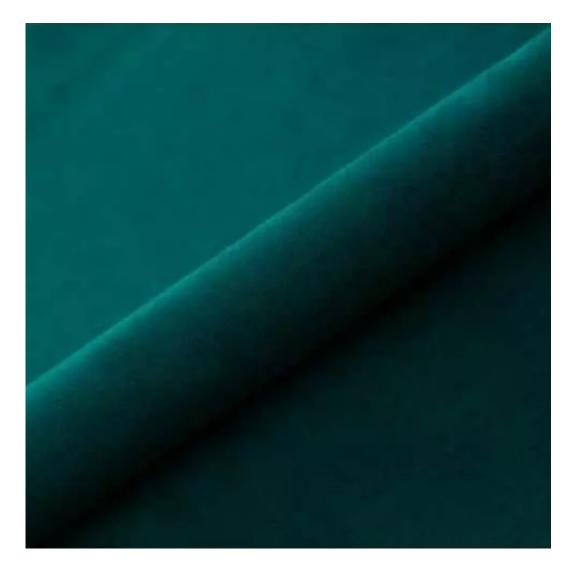

# **Product description**

Upholstered Bench Industrial Style LGM-363 HAMILTON-2806  $\mid$  Width: 40 cm - 200 cm  $\mid$  Height: 40 cm - 50 cm  $\mid$  Depth: 30 cm - 40 cm  $\mid$ 

Technical data

Product-Code:

| LGM-363                 |  |  |
|-------------------------|--|--|
| Catalogue number:       |  |  |
| 24700                   |  |  |
| Condition:              |  |  |
| New                     |  |  |
| Bench width:            |  |  |
| 40 cm - 200 cm          |  |  |
| Choose from parameter   |  |  |
| Bench height:           |  |  |
| 40 cm - 50 cm           |  |  |
| Choose from parameter   |  |  |
| Bench depth:            |  |  |
| 30 cm - 40 cm           |  |  |
| Choose from parameter   |  |  |
| Type of fabric:         |  |  |
| Choose from parameter   |  |  |
| Type of fabric (Photo): |  |  |
| HAMILTON-2806           |  |  |
|                         |  |  |
|                         |  |  |
|                         |  |  |
|                         |  |  |

**Height**: 40 cm , 45 cm , 50 cm **Depth**: 30 cm , 35 cm , 40 cm

Type of fabric: HAMILTON-2806 (Photo), ANDRE-1300, ANDRE-1301, ANDRE-1302, ANDRE-1303, ANDRE-1304, ANDRE-1305, ANDRE-1306, ANDRE-1307, ANDRE-1308, ANDRE-1309, ANDRE-1310, ART-DECO-VELVET-01, ART-DECO-VELVET-02, ART-DECO-VELVET-03, ART-DECO-VELVET-04, ART-DECO-VELVET-05, ART-DECO-VELVET-06, ART-DECO-VELVET-07, ART-DECO-VELVET-08, ART-DECO-VELVET-09, ART-DECO-VELVET-10...11 (write a comment in order), ATOS-111, ATOS-112, ATOS-113, ATOS-114, ATOS-115, ATOS-116, ATOS-117, ATOS-118, ATOS-119, ATOS-120...126 (write a comment in order), AURORA-2480, AURORA-2481, AURORA-2482, AURORA-2483, AURORA-2484, AURORA-2485, AURORA-2486, AURORA-2487, AURORA-2488, AURORA-2489...2505 (write a comment in order), BALOO-2071, BALOO-2072, BALOO-2073, BALOO-2074, BALOO-2076, BALOO-2077, BALOO-2078, BALOO-2079, BALOO-2081, BALOO-2082...2089 (write a comment in order), BLACK-WHITE-VELVET-01, BLACK-WHITE-VELVET-02, BLACK-WHITE-VELVET-03, BLACK-WHITE-VELVET-04, BLACK-WHITE-VELVET-05, BLACK-WHITE-VELVET-06, BLACK-WHITE-VELVET-07, BLACK-WHITE-VELVET-08, BLACK-WHITE-VELVET-09, BLACK-WHITE-VELVET-09, BLOOM-02, BLOOM-03, BLOOM-04, BLOOM-05, BLOOM-06, BLOOM-07, BLOOM-08, BLOOM-09, BLOOM-10, BRAID-3001, BRAID-3002,