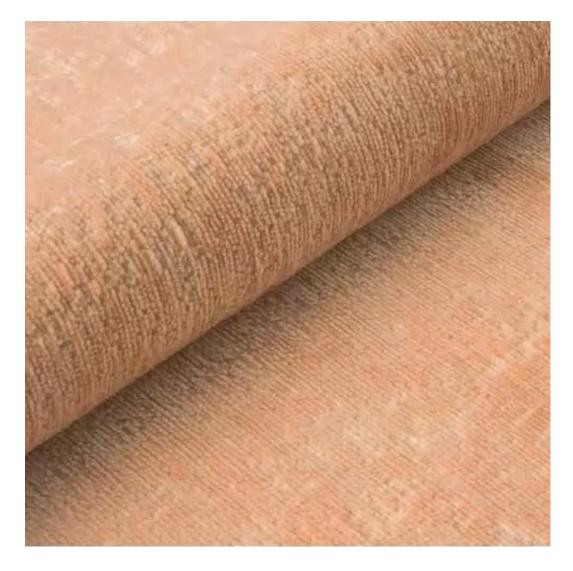

# **Product description**

Upholstered Bench Industrial Style LGM-363 HAMILTON-2806  $\mid$  Width: 40 cm - 200 cm  $\mid$  Height: 40 cm - 50 cm  $\mid$  Depth: 30 cm - 40 cm  $\mid$ 

Technical data

Product-Code:

| LGM-363                 |  |  |
|-------------------------|--|--|
| Catalogue number:       |  |  |
| 24700                   |  |  |
| Condition:              |  |  |
| New                     |  |  |
| Bench width:            |  |  |
| 40 cm - 200 cm          |  |  |
| Choose from parameter   |  |  |
| Bench height:           |  |  |
| 40 cm - 50 cm           |  |  |
| Choose from parameter   |  |  |
| Bench depth:            |  |  |
| 30 cm - 40 cm           |  |  |
| Choose from parameter   |  |  |
| Type of fabric:         |  |  |
| Choose from parameter   |  |  |
| Type of fabric (Photo): |  |  |
| HAMILTON-2806           |  |  |
|                         |  |  |
|                         |  |  |
|                         |  |  |
|                         |  |  |

**Height**: 40 cm , 45 cm , 50 cm **Depth**: 30 cm , 35 cm , 40 cm

Type of fabric: HAMILTON-2806 (Photo), ANDRE-1300, ANDRE-1301, ANDRE-1302, ANDRE-1303, ANDRE-1304, ANDRE-1305, ANDRE-1306, ANDRE-1307, ANDRE-1308, ANDRE-1309, ANDRE-1310, ART-DECO-VELVET-01, ART-DECO-VELVET-02, ART-DECO-VELVET-03, ART-DECO-VELVET-04, ART-DECO-VELVET-05, ART-DECO-VELVET-06, ART-DECO-VELVET-07, ART-DECO-VELVET-08, ART-DECO-VELVET-09, ART-DECO-VELVET-10...11 (write a comment in order), ATOS-111, ATOS-112, ATOS-113, ATOS-114, ATOS-115, ATOS-116, ATOS-117, ATOS-118, ATOS-119, ATOS-120...126 (write a comment in order), AURORA-2480, AURORA-2481, AURORA-2482, AURORA-2483, AURORA-2484, AURORA-2485, AURORA-2486, AURORA-2487, AURORA-2488, AURORA-2489...2505 (write a comment in order), BALOO-2071, BALOO-2072, BALOO-2073, BALOO-2074, BALOO-2076, BALOO-2077, BALOO-2078, BALOO-2079, BALOO-2081, BALOO-2082...2089 (write a comment in order), BLACK-WHITE-VELVET-01, BLACK-WHITE-VELVET-02, BLACK-WHITE-VELVET-03, BLACK-WHITE-VELVET-04, BLACK-WHITE-VELVET-05, BLACK-WHITE-VELVET-06, BLACK-WHITE-VELVET-07, BLACK-WHITE-VELVET-08, BLACK-WHITE-VELVET-09, BLACK-WHITE-VELVET-09, BLOOM-02, BLOOM-03, BLOOM-04, BLOOM-05, BLOOM-06, BLOOM-07, BLOOM-08, BLOOM-09, BLOOM-10, BRAID-3001, BRAID-3002,