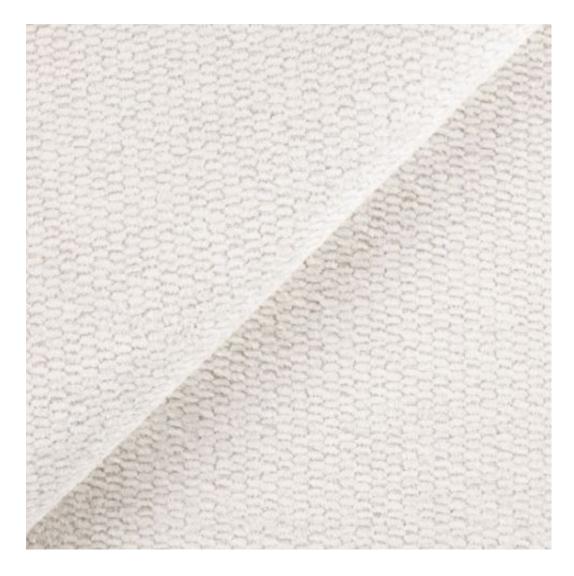

# **Product description**

Upholstered Bench Industrial Style LGM-363 HAMILTON-2805  $\mid$  Width: 40 cm - 200 cm  $\mid$  Height: 40 cm - 50 cm  $\mid$  Depth: 30 cm - 40 cm  $\mid$ 

Technical data

Product-Code:

| LGM-363                 |  |
|-------------------------|--|
| Catalogue number:       |  |
| 24699                   |  |
| Condition:              |  |
| New                     |  |
| Bench width:            |  |
| 40 cm - 200 cm          |  |
| Choose from parameter   |  |
| Bench height:           |  |
| 40 cm - 50 cm           |  |
| Choose from parameter   |  |
| Bench depth:            |  |
| 30 cm - 40 cm           |  |
| Choose from parameter   |  |
| Type of fabric:         |  |
| Choose from parameter   |  |
| Type of fabric (Photo): |  |
| HAMILTON-2805           |  |
|                         |  |
|                         |  |
|                         |  |

**Height**: 40 cm , 45 cm , 50 cm **Depth**: 30 cm , 35 cm , 40 cm

Type of fabric: HAMILTON-2805 (Photo), ANDRE-1300, ANDRE-1301, ANDRE-1302, ANDRE-1303, ANDRE-1304, ANDRE-1305, ANDRE-1306, ANDRE-1307, ANDRE-1308, ANDRE-1309, ANDRE-1310, ART-DECO-VELVET-01, ART-DECO-VELVET-02, ART-DECO-VELVET-03, ART-DECO-VELVET-04, ART-DECO-VELVET-05, ART-DECO-VELVET-06, ART-DECO-VELVET-07, ART-DECO-VELVET-08, ART-DECO-VELVET-09, ART-DECO-VELVET-10...11 (write a comment in order), ATOS-111, ATOS-112, ATOS-113, ATOS-114, ATOS-115, ATOS-116, ATOS-117, ATOS-118, ATOS-119, ATOS-120...126 (write a comment in order), AURORA-2480, AURORA-2481, AURORA-2482, AURORA-2483, AURORA-2484, AURORA-2485, AURORA-2486, AURORA-2487, AURORA-2488, AURORA-2489...2505 (write a comment in order), BALOO-2071, BALOO-2072, BALOO-2073, BALOO-2074, BALOO-2076, BALOO-2077, BALOO-2078, BALOO-2079, BALOO-2081, BALOO-2082...2089 (write a comment in order), BLACK-WHITE-VELVET-01, BLACK-WHITE-VELVET-02, BLACK-WHITE-VELVET-03, BLACK-WHITE-VELVET-04, BLACK-WHITE-VELVET-05, BLACK-WHITE-VELVET-06, BLACK-WHITE-VELVET-07, BLACK-WHITE-VELVET-08, BLACK-WHITE-VELVET-09, BLACK-WHITE-VELVET-09, BLOOM-02, BLOOM-03, BLOOM-04, BLOOM-05, BLOOM-06, BLOOM-07, BLOOM-08, BLOOM-09, BLOOM-10, BRAID-3001, BRAID-3002,