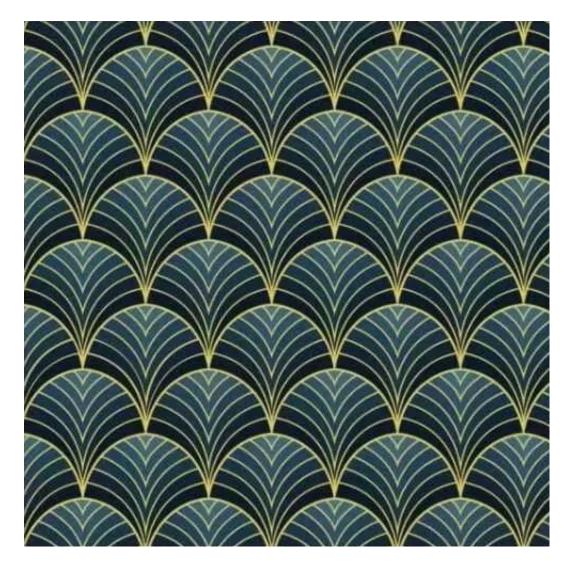

| LGM-363                 |  |
|-------------------------|--|
| Catalogue number:       |  |
| 24699                   |  |
| Condition:              |  |
| New                     |  |
| Bench width:            |  |
| 40 cm - 200 cm          |  |
| Choose from parameter   |  |
| Bench height:           |  |
| 40 cm - 50 cm           |  |
| Choose from parameter   |  |
| Bench depth:            |  |
| 30 cm - 40 cm           |  |
| Choose from parameter   |  |
| Type of fabric:         |  |
| Choose from parameter   |  |
| Type of fabric (Photo): |  |
| HAMILTON-2805           |  |
|                         |  |
|                         |  |
|                         |  |

FLORENCE-ECO-LEATHER

FLOWER-VELVET

FUSHION-ECO-LEATHER

GEODY

**HAMILTON** 

**HEXAGON-VELVET** 

HOLD-ME

**HUSK-VELVET** 

**Height**: 40 cm , 45 cm , 50 cm **Depth**: 30 cm , 35 cm , 40 cm

Type of fabric: HAMILTON-2805 (Photo), ANDRE-1300, ANDRE-1301, ANDRE-1302, ANDRE-1303, ANDRE-1304, ANDRE-1305, ANDRE-1306, ANDRE-1307, ANDRE-1308, ANDRE-1309, ANDRE-1310, ART-DECO-VELVET-01, ART-DECO-VELVET-02, ART-DECO-VELVET-03, ART-DECO-VELVET-04, ART-DECO-VELVET-05, ART-DECO-VELVET-06, ART-DECO-VELVET-07, ART-DECO-VELVET-08, ART-DECO-VELVET-09, ART-DECO-VELVET-10...11 (write a comment in order), ATOS-111, ATOS-112, ATOS-113, ATOS-114, ATOS-115, ATOS-116, ATOS-117, ATOS-118, ATOS-119, ATOS-120...126 (write a comment in order), AURORA-2480, AURORA-2481, AURORA-2482, AURORA-2483, AURORA-2484, AURORA-2485, AURORA-2486, AURORA-2487, AURORA-2488, AURORA-2489...2505 (write a comment in order), BALOO-2071, BALOO-2072, BALOO-2073, BALOO-2074, BALOO-2076, BALOO-2077, BALOO-2078, BALOO-2079, BALOO-2081, BALOO-2082...2089 (write a comment in order), BLACK-WHITE-VELVET-01, BLACK-WHITE-VELVET-02, BLACK-WHITE-VELVET-03, BLACK-WHITE-VELVET-04, BLACK-WHITE-VELVET-05, BLACK-WHITE-VELVET-06, BLACK-WHITE-VELVET-07, BLACK-WHITE-VELVET-08, BLACK-WHITE-VELVET-09, BLACK-WHITE-VELVET-09, BLOOM-02, BLOOM-03, BLOOM-04, BLOOM-05, BLOOM-06, BLOOM-07, BLOOM-08, BLOOM-09, BLOOM-10, BRAID-3001, BRAID-3002,