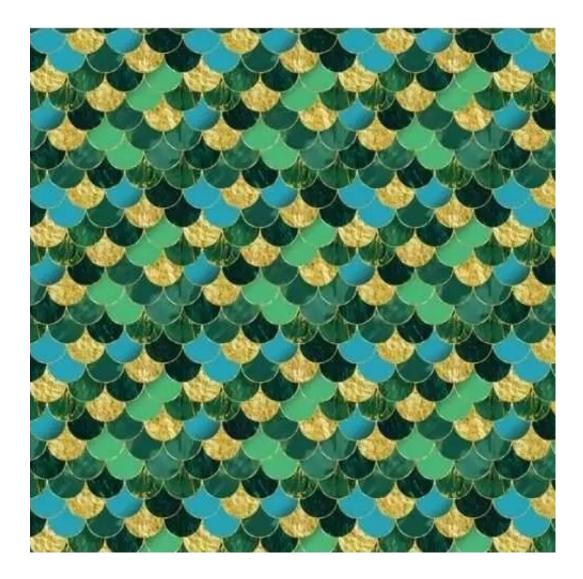

| LGM-363                 |  |
|-------------------------|--|
| Catalogue number:       |  |
| 24699                   |  |
| Condition:              |  |
| New                     |  |
| Bench width:            |  |
| 40 cm - 200 cm          |  |
| Choose from parameter   |  |
| Bench height:           |  |
| 40 cm - 50 cm           |  |
| Choose from parameter   |  |
| Bench depth:            |  |
| 30 cm - 40 cm           |  |
| Choose from parameter   |  |
| Type of fabric:         |  |
| Choose from parameter   |  |
| Type of fabric (Photo): |  |
| HAMILTON-2805           |  |
|                         |  |
|                         |  |
|                         |  |

FLORENCE-ECO-LEATHER

FLOWER-VELVET

FUSHION-ECO-LEATHER

GEODY

**HAMILTON** 

**HEXAGON-VELVET** 

HOLD-ME

**HUSK-VELVET** 