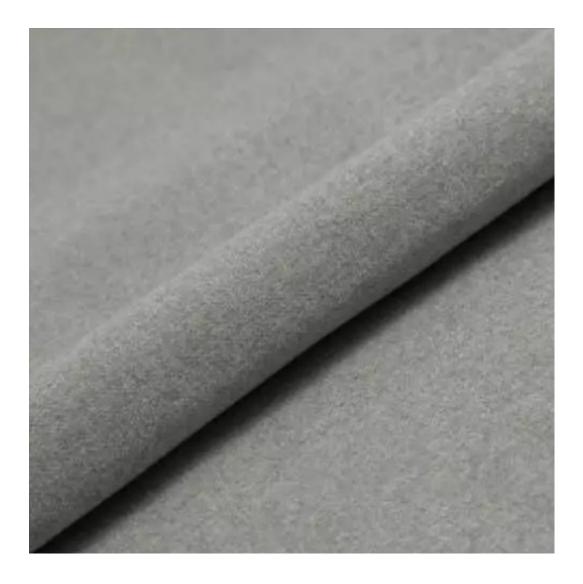

| LGM-363                 |  |
|-------------------------|--|
| Catalogue number:       |  |
| 24699                   |  |
| Condition:              |  |
| New                     |  |
| Bench width:            |  |
| 40 cm - 200 cm          |  |
| Choose from parameter   |  |
| Bench height:           |  |
| 40 cm - 50 cm           |  |
| Choose from parameter   |  |
| Bench depth:            |  |
| 30 cm - 40 cm           |  |
| Choose from parameter   |  |
| Type of fabric:         |  |
| Choose from parameter   |  |
| Type of fabric (Photo): |  |
| HAMILTON-2805           |  |
|                         |  |
|                         |  |
|                         |  |

**Height**: 40 cm , 45 cm , 50 cm **Depth**: 30 cm , 35 cm , 40 cm

Type of fabric: HAMILTON-2805 (Photo), ANDRE-1300, ANDRE-1301, ANDRE-1302, ANDRE-1303, ANDRE-1304, ANDRE-1305, ANDRE-1306, ANDRE-1307, ANDRE-1308, ANDRE-1309, ANDRE-1310, ART-DECO-VELVET-01, ART-DECO-VELVET-02, ART-DECO-VELVET-03, ART-DECO-VELVET-04, ART-DECO-VELVET-05, ART-DECO-VELVET-06, ART-DECO-VELVET-07, ART-DECO-VELVET-08, ART-DECO-VELVET-09, ART-DECO-VELVET-10...11 (write a comment in order), ATOS-111, ATOS-112, ATOS-113, ATOS-114, ATOS-115, ATOS-116, ATOS-117, ATOS-118, ATOS-119, ATOS-120...126 (write a comment in order), AURORA-2480, AURORA-2481, AURORA-2482, AURORA-2483, AURORA-2484, AURORA-2485, AURORA-2486, AURORA-2487, AURORA-2488, AURORA-2489...2505 (write a comment in order), BALOO-2071, BALOO-2072, BALOO-2073, BALOO-2074, BALOO-2076, BALOO-2077, BALOO-2078, BALOO-2079, BALOO-2081, BALOO-2082...2089 (write a comment in order), BLACK-WHITE-VELVET-01, BLACK-WHITE-VELVET-02, BLACK-WHITE-VELVET-03, BLACK-WHITE-VELVET-04, BLACK-WHITE-VELVET-05, BLACK-WHITE-VELVET-06, BLACK-WHITE-VELVET-07, BLACK-WHITE-VELVET-08, BLACK-WHITE-VELVET-09, BLACK-WHITE-VELVET-09, BLOOM-02, BLOOM-03, BLOOM-04, BLOOM-05, BLOOM-06, BLOOM-07, BLOOM-08, BLOOM-09, BLOOM-10, BRAID-3001, BRAID-3002,