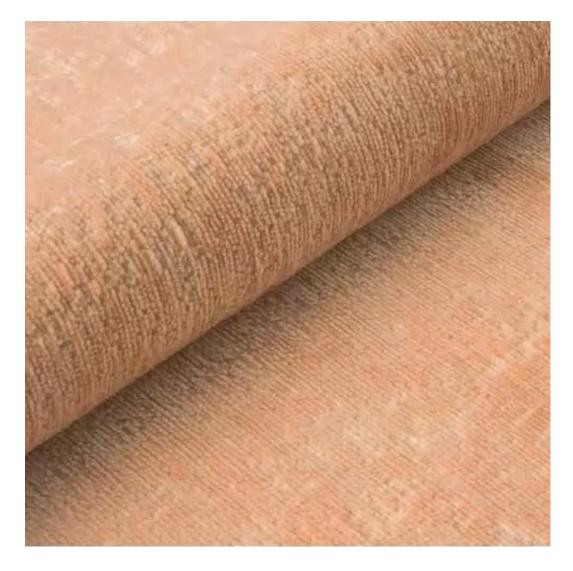

# **Product description**

Upholstered Bench Industrial Style LGM-363 HAMILTON-2805  $\mid$  Width: 40 cm - 200 cm  $\mid$  Height: 40 cm - 50 cm  $\mid$  Depth: 30 cm - 40 cm  $\mid$ 

Technical data

Product-Code:

| LGM-363                 |  |
|-------------------------|--|
| Catalogue number:       |  |
| 24699                   |  |
| Condition:              |  |
| New                     |  |
| Bench width:            |  |
| 40 cm - 200 cm          |  |
| Choose from parameter   |  |
| Bench height:           |  |
| 40 cm - 50 cm           |  |
| Choose from parameter   |  |
| Bench depth:            |  |
| 30 cm - 40 cm           |  |
| Choose from parameter   |  |
| Type of fabric:         |  |
| Choose from parameter   |  |
| Type of fabric (Photo): |  |
| HAMILTON-2805           |  |
|                         |  |
|                         |  |
|                         |  |

FLORENCE-ECO-LEATHER

FLOWER-VELVET

FUSHION-ECO-LEATHER

GEODY

**HAMILTON** 

**HEXAGON-VELVET** 

HOLD-ME

**HUSK-VELVET** 