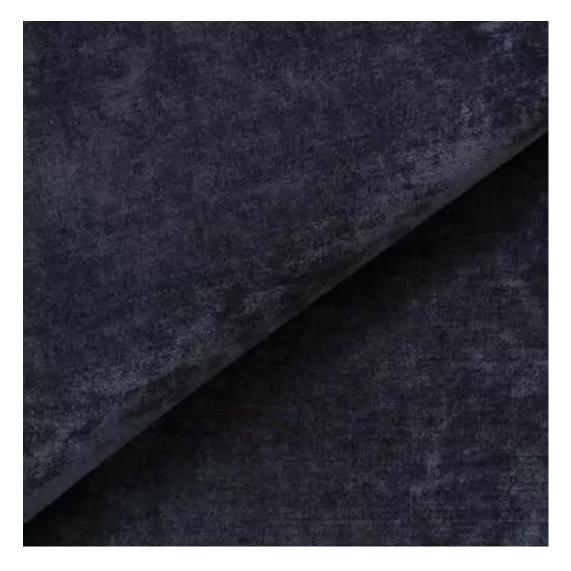

# **Product description**

Upholstered Bench Industrial Style LGM-363 HAMILTON-2805  $\mid$  Width: 40 cm - 200 cm  $\mid$  Height: 40 cm - 50 cm  $\mid$  Depth: 30 cm - 40 cm  $\mid$ 

Technical data

Product-Code:

| LGM-363                 |  |
|-------------------------|--|
| Catalogue number:       |  |
| 24699                   |  |
| Condition:              |  |
| New                     |  |
| Bench width:            |  |
| 40 cm - 200 cm          |  |
| Choose from parameter   |  |
| Bench height:           |  |
| 40 cm - 50 cm           |  |
| Choose from parameter   |  |
| Bench depth:            |  |
| 30 cm - 40 cm           |  |
| Choose from parameter   |  |
| Type of fabric:         |  |
| Choose from parameter   |  |
| Type of fabric (Photo): |  |
| HAMILTON-2805           |  |
|                         |  |
|                         |  |
|                         |  |