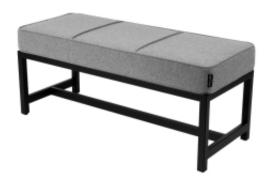

# **Upholstered Bench Industrial Style LGM-363 HAMILTON-2805**

| Number        | 24699            |
|---------------|------------------|
| Producer code | LGM-363          |
| Manufacturer  | Emra Wood Design |

# **Product description**

Upholstered Bench Industrial Style LGM-363 HAMILTON-2805  $\mid$  Width: 40 cm - 200 cm  $\mid$  Height: 40 cm - 50 cm  $\mid$  Depth: 30 cm - 40 cm  $\mid$ 

Technical data

Product-Code:

## Upholstered Bench Industrial Style LGM-363 HAMILTON-2805

- · A functional and practical bench for hallway, living room, bedroom, dressing room, bathroom, reception and office
- Some bench models have a practical shelf for shoes
- The frame and upholstery are made of the highest quality materials
- Production of the bench according to customer requirements

#### **Product features**

- $\bullet\,$  Very high-quality and precise workmanship directly from the manufacturer
- The bench features an interchangeable seat to adapt the product to the future appearance of the room
- The bench does not require self-assembly and is delivered to the customer in its entirety
- Take a look at our fabric palette for more options
- We are at your disposal if you have any questions about the product
- By purchasing a product, you are buying a non-prefabricated item made according to specifications (selection of color, upholstery, materials, etc.)