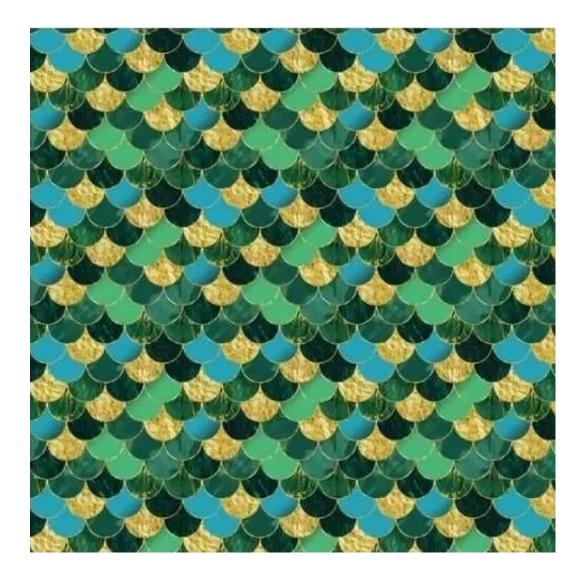

# **Product description**

Upholstered Bench Industrial Style LGM-362 HAMILTON-2816 | Width: 40 cm - 200 cm | Height: 40 cm - 50 cm | Depth: 30 cm - 40 cm |

Technical data

Product-Code:

| LGM-362                 |  |
|-------------------------|--|
| Catalogue number:       |  |
| 24697                   |  |
| Condition:              |  |
| New                     |  |
| Bench width:            |  |
| 40 cm - 200 cm          |  |
| Choose from parameter   |  |
| Bench height:           |  |
| 40 cm - 50 cm           |  |
| Choose from parameter   |  |
| Bench depth:            |  |
| 30 cm - 40 cm           |  |
| Choose from parameter   |  |
| Type of fabric:         |  |
| Choose from parameter   |  |
| Type of fabric (Photo): |  |
| HAMILTON-2816           |  |
|                         |  |
|                         |  |
|                         |  |

**Height**: 40 cm , 45 cm , 50 cm **Depth**: 30 cm , 35 cm , 40 cm

Type of fabric: HAMILTON-2816 (Photo), ANDRE-1300, ANDRE-1301, ANDRE-1302, ANDRE-1303, ANDRE-1304, ANDRE-1305, ANDRE-1306, ANDRE-1307, ANDRE-1308, ANDRE-1309, ANDRE-1310, ART-DECO-VELVET-01, ART-DECO-VELVET-02, ART-DECO-VELVET-03, ART-DECO-VELVET-04, ART-DECO-VELVET-05, ART-DECO-VELVET-06, ART-DECO-VELVET-07, ART-DECO-VELVET-08, ART-DECO-VELVET-09, ART-DECO-VELVET-10...11 (write a comment in order), ATOS-111, ATOS-112, ATOS-113, ATOS-114, ATOS-115, ATOS-116, ATOS-117, ATOS-118, ATOS-119, ATOS-120...126 (write a comment in order), AURORA-2480, AURORA-2481, AURORA-2482, AURORA-2483, AURORA-2484, AURORA-2485, AURORA-2486, AURORA-2487, AURORA-2488, AURORA-2489...2505 (write a comment in order), BALOO-2071, BALOO-2072, BALOO-2073, BALOO-2074, BALOO-2076, BALOO-2077, BALOO-2078, BALOO-2079, BALOO-2081, BALOO-2082...2089 (write a comment in order), BLACK-WHITE-VELVET-01, BLACK-WHITE-VELVET-02, BLACK-WHITE-VELVET-03, BLACK-WHITE-VELVET-04, BLACK-WHITE-VELVET-05, BLACK-WHITE-VELVET-06, BLACK-WHITE-VELVET-07, BLACK-WHITE-VELVET-08, BLACK-WHITE-VELVET-09, BLACK-WHITE-VELVET-09, BLOOM-01, BLOOM-02, BLOOM-03, BLOOM-04, BLOOM-05, BLOOM-06, BLOOM-07, BLOOM-08, BLOOM-09, BLOOM-10, BRAID-3001, BRAID-3002,