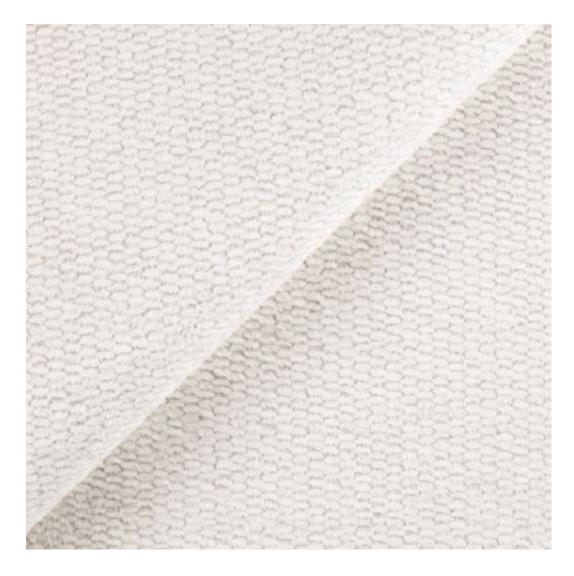

# **Product description**

Upholstered Bench Industrial Style LGM-362 HAMILTON-2816 | Width: 40 cm - 200 cm | Height: 40 cm - 50 cm | Depth: 30 cm - 40 cm |

Technical data

Product-Code:

| LGM-362                 |  |
|-------------------------|--|
| Catalogue number:       |  |
| 24697                   |  |
| Condition:              |  |
| New                     |  |
| Bench width:            |  |
| 40 cm - 200 cm          |  |
| Choose from parameter   |  |
| Bench height:           |  |
| 40 cm - 50 cm           |  |
| Choose from parameter   |  |
| Bench depth:            |  |
| 30 cm - 40 cm           |  |
| Choose from parameter   |  |
| Type of fabric:         |  |
| Choose from parameter   |  |
| Type of fabric (Photo): |  |
| HAMILTON-2816           |  |
|                         |  |
|                         |  |
|                         |  |

**Height**: 40 cm , 45 cm , 50 cm **Depth**: 30 cm , 35 cm , 40 cm

Type of fabric: HAMILTON-2816 (Photo), ANDRE-1300, ANDRE-1301, ANDRE-1302, ANDRE-1303, ANDRE-1304, ANDRE-1305, ANDRE-1306, ANDRE-1307, ANDRE-1308, ANDRE-1309, ANDRE-1310, ART-DECO-VELVET-01, ART-DECO-VELVET-02, ART-DECO-VELVET-03, ART-DECO-VELVET-04, ART-DECO-VELVET-05, ART-DECO-VELVET-06, ART-DECO-VELVET-07, ART-DECO-VELVET-08, ART-DECO-VELVET-09, ART-DECO-VELVET-10...11 (write a comment in order), ATOS-111, ATOS-112, ATOS-113, ATOS-114, ATOS-115, ATOS-116, ATOS-117, ATOS-118, ATOS-119, ATOS-120...126 (write a comment in order), AURORA-2480, AURORA-2481, AURORA-2482, AURORA-2483, AURORA-2484, AURORA-2485, AURORA-2486, AURORA-2487, AURORA-2488, AURORA-2489...2505 (write a comment in order), BALOO-2071, BALOO-2072, BALOO-2073, BALOO-2074, BALOO-2076, BALOO-2077, BALOO-2078, BALOO-2079, BALOO-2081, BALOO-2082...2089 (write a comment in order), BLACK-WHITE-VELVET-01, BLACK-WHITE-VELVET-02, BLACK-WHITE-VELVET-03, BLACK-WHITE-VELVET-04, BLACK-WHITE-VELVET-05, BLACK-WHITE-VELVET-06, BLACK-WHITE-VELVET-07, BLACK-WHITE-VELVET-08, BLACK-WHITE-VELVET-09, BLACK-WHITE-VELVET-09, BLOOM-01, BLOOM-02, BLOOM-03, BLOOM-04, BLOOM-05, BLOOM-06, BLOOM-07, BLOOM-08, BLOOM-09, BLOOM-10, BRAID-3001, BRAID-3002,