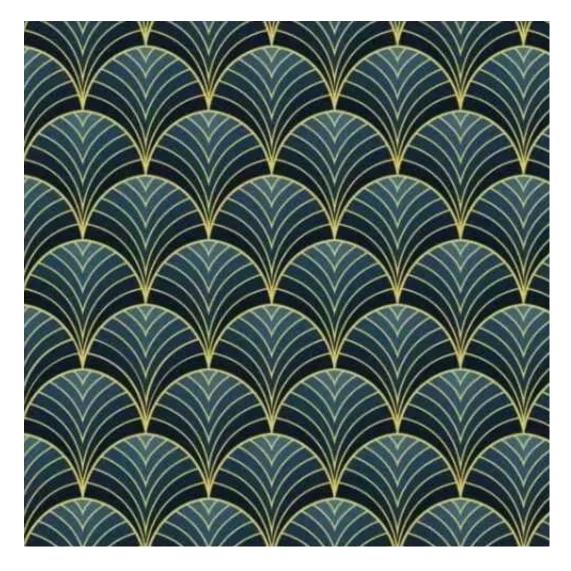

# **Product description**

Upholstered Bench Industrial Style LGM-362 HAMILTON-2816 | Width: 40 cm - 200 cm | Height: 40 cm - 50 cm | Depth: 30 cm - 40 cm |

Technical data

Product-Code:

| LGM-362                 |  |
|-------------------------|--|
| Catalogue number:       |  |
| 24697                   |  |
| Condition:              |  |
| New                     |  |
| Bench width:            |  |
| 40 cm - 200 cm          |  |
| Choose from parameter   |  |
| Bench height:           |  |
| 40 cm - 50 cm           |  |
| Choose from parameter   |  |
| Bench depth:            |  |
| 30 cm - 40 cm           |  |
| Choose from parameter   |  |
| Type of fabric:         |  |
| Choose from parameter   |  |
| Type of fabric (Photo): |  |
| HAMILTON-2816           |  |
|                         |  |
|                         |  |
|                         |  |

FLORENCE-ECO-LEATHER

FLOWER-VELVET

FUSHION-ECO-LEATHER

**GEODY** 

**HAMILTON** 

**HEXAGON-VELVET** 

HOLD-ME

**HUSK-VELVET** 

**Height**: 40 cm , 45 cm , 50 cm **Depth**: 30 cm , 35 cm , 40 cm

Type of fabric: HAMILTON-2816 (Photo), ANDRE-1300, ANDRE-1301, ANDRE-1302, ANDRE-1303, ANDRE-1304, ANDRE-1305, ANDRE-1306, ANDRE-1307, ANDRE-1308, ANDRE-1309, ANDRE-1310, ART-DECO-VELVET-01, ART-DECO-VELVET-02, ART-DECO-VELVET-03, ART-DECO-VELVET-04, ART-DECO-VELVET-05, ART-DECO-VELVET-06, ART-DECO-VELVET-07, ART-DECO-VELVET-08, ART-DECO-VELVET-09, ART-DECO-VELVET-10...11 (write a comment in order), ATOS-111, ATOS-112, ATOS-113, ATOS-114, ATOS-115, ATOS-116, ATOS-117, ATOS-118, ATOS-119, ATOS-120...126 (write a comment in order), AURORA-2480, AURORA-2481, AURORA-2482, AURORA-2483, AURORA-2484, AURORA-2485, AURORA-2486, AURORA-2487, AURORA-2488, AURORA-2489...2505 (write a comment in order), BALOO-2071, BALOO-2072, BALOO-2073, BALOO-2074, BALOO-2076, BALOO-2077, BALOO-2078, BALOO-2079, BALOO-2081, BALOO-2082...2089 (write a comment in order), BLACK-WHITE-VELVET-01, BLACK-WHITE-VELVET-02, BLACK-WHITE-VELVET-03, BLACK-WHITE-VELVET-04, BLACK-WHITE-VELVET-05, BLACK-WHITE-VELVET-06, BLACK-WHITE-VELVET-07, BLACK-WHITE-VELVET-08, BLACK-WHITE-VELVET-09, BLACK-WHITE-VELVET-09, BLOOM-01, BLOOM-02, BLOOM-03, BLOOM-04, BLOOM-05, BLOOM-06, BLOOM-07, BLOOM-08, BLOOM-09, BLOOM-10, BRAID-3001, BRAID-3002,