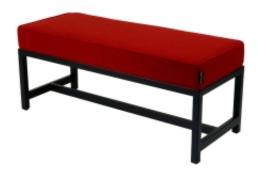

# **Upholstered Bench Industrial Style LGM-362 HAMILTON-2816**

| Number        | 24697            |
|---------------|------------------|
| Producer code | LGM-362          |
| Manufacturer  | Emra Wood Design |

# **Product description**

Upholstered Bench Industrial Style LGM-362 HAMILTON-2816 | Width: 40 cm - 200 cm | Height: 40 cm - 50 cm | Depth: 30 cm - 40 cm |

Technical data

Product-Code:

| LGM-362                 |  |
|-------------------------|--|
| Catalogue number:       |  |
| 24697                   |  |
| Condition:              |  |
| New                     |  |
| Bench width:            |  |
| 40 cm - 200 cm          |  |
| Choose from parameter   |  |
| Bench height:           |  |
| 40 cm - 50 cm           |  |
| Choose from parameter   |  |
| Bench depth:            |  |
| 30 cm - 40 cm           |  |
| Choose from parameter   |  |
| Type of fabric:         |  |
| Choose from parameter   |  |
| Type of fabric (Photo): |  |
| HAMILTON-2816           |  |
|                         |  |
|                         |  |
|                         |  |

## Upholstered Bench Industrial Style LGM-362 HAMILTON-2816

- · A functional and practical bench for hallway, living room, bedroom, dressing room, bathroom, reception and office
- Some bench models have a practical shelf for shoes
- The frame and upholstery are made of the highest quality materials
- Production of the bench according to customer requirements

#### **Product features**

- Very high-quality and precise workmanship directly from the manufacturer
- The bench features an interchangeable seat to adapt the product to the future appearance of the room
- The bench does not require self-assembly and is delivered to the customer in its entirety
- Take a look at our fabric palette for more options
- We are at your disposal if you have any questions about the product
- By purchasing a product, you are buying a non-prefabricated item made according to specifications (selection of color, upholstery, materials, etc.)