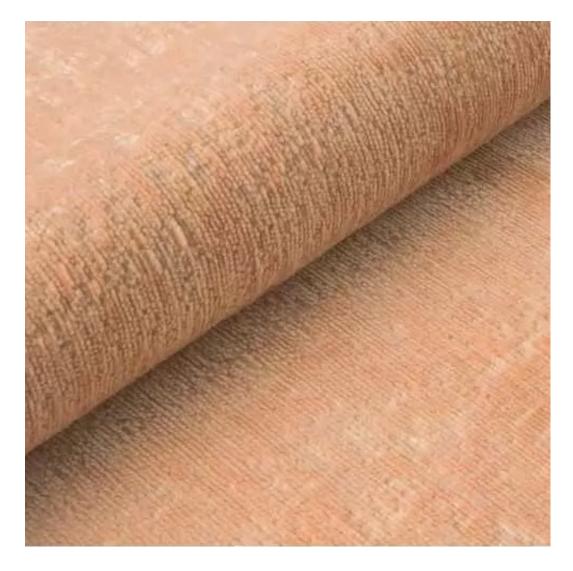

# **Product description**

Upholstered Bench Industrial Style LGM-362 HAMILTON-2808 | Width: 40 cm - 200 cm | Height: 40 cm - 50 cm | Depth: 30 cm - 40 cm |

Technical data

Product-Code:

| LGM-362                 |  |
|-------------------------|--|
| Catalogue number:       |  |
| 24698                   |  |
| Condition:              |  |
| New                     |  |
| Bench width:            |  |
| 40 cm - 200 cm          |  |
| Choose from parameter   |  |
| Bench height:           |  |
| 40 cm - 50 cm           |  |
| Choose from parameter   |  |
| Bench depth:            |  |
| 30 cm - 40 cm           |  |
| Choose from parameter   |  |
| Type of fabric:         |  |
| Choose from parameter   |  |
| Type of fabric (Photo): |  |
| HAMILTON-2808           |  |
|                         |  |
|                         |  |
|                         |  |

FLORENCE-ECO-LEATHER

FLOWER-VELVET

FUSHION-ECO-LEATHER

**GEODY** 

**HAMILTON** 

**HEXAGON-VELVET** 

HOLD-ME

**HUSK-VELVET** 