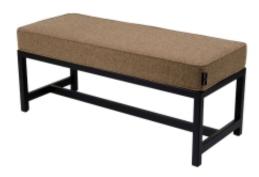

# **Upholstered Bench Industrial Style LGM-362 HAMILTON-2808**

| Number        | 24698            |
|---------------|------------------|
| Producer code | LGM-362          |
| Manufacturer  | Emra Wood Design |

# **Product description**

Upholstered Bench Industrial Style LGM-362 HAMILTON-2808 | Width: 40 cm - 200 cm | Height: 40 cm - 50 cm | Depth: 30 cm - 40 cm |

Technical data

Product-Code:

| LGM-362                 |  |
|-------------------------|--|
| Catalogue number:       |  |
| 24698                   |  |
| Condition:              |  |
| New                     |  |
| Bench width:            |  |
| 40 cm - 200 cm          |  |
| Choose from parameter   |  |
| Bench height:           |  |
| 40 cm - 50 cm           |  |
| Choose from parameter   |  |
| Bench depth:            |  |
| 30 cm - 40 cm           |  |
| Choose from parameter   |  |
| Type of fabric:         |  |
| Choose from parameter   |  |
| Type of fabric (Photo): |  |
| HAMILTON-2808           |  |
|                         |  |
|                         |  |
|                         |  |

## Upholstered Bench Industrial Style LGM-362 HAMILTON-2808

- · A functional and practical bench for hallway, living room, bedroom, dressing room, bathroom, reception and office
- Some bench models have a practical shelf for shoes
- The frame and upholstery are made of the highest quality materials
- Production of the bench according to customer requirements

#### **Product features**

- Very high-quality and precise workmanship directly from the manufacturer
- The bench features an interchangeable seat to adapt the product to the future appearance of the room
- The bench does not require self-assembly and is delivered to the customer in its entirety
- Take a look at our fabric palette for more options
- We are at your disposal if you have any questions about the product
- By purchasing a product, you are buying a non-prefabricated item made according to specifications (selection of color, upholstery, materials, etc.)