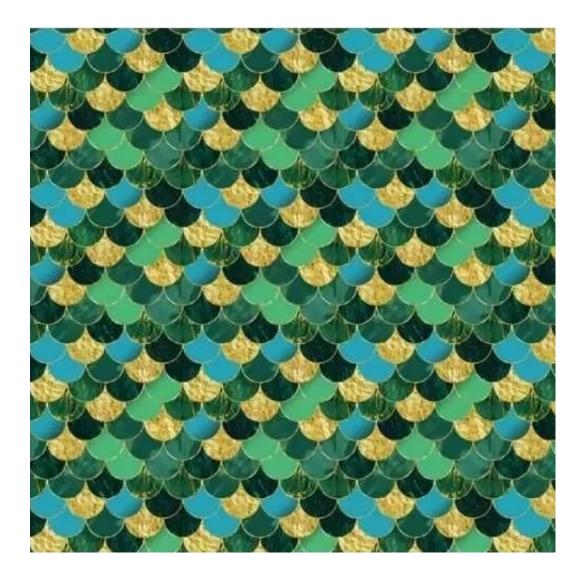

# **Product description**

Upholstered Bench Industrial Style LGM-362 HAMILTON-2808 | Width: 40 cm - 200 cm | Height: 40 cm - 50 cm | Depth: 30 cm - 40 cm |

Technical data

Product-Code:

| LGM-362                 |  |
|-------------------------|--|
| Catalogue number:       |  |
| 24698                   |  |
| Condition:              |  |
| New                     |  |
| Bench width:            |  |
| 40 cm - 200 cm          |  |
| Choose from parameter   |  |
| Bench height:           |  |
| 40 cm - 50 cm           |  |
| Choose from parameter   |  |
| Bench depth:            |  |
| 30 cm - 40 cm           |  |
| Choose from parameter   |  |
| Type of fabric:         |  |
| Choose from parameter   |  |
| Type of fabric (Photo): |  |
| HAMILTON-2808           |  |
|                         |  |
|                         |  |
|                         |  |

FLORENCE-ECO-LEATHER

FLOWER-VELVET

FUSHION-ECO-LEATHER

**GEODY** 

**HAMILTON** 

**HEXAGON-VELVET** 

HOLD-ME

**HUSK-VELVET** 

**Height**: 40 cm , 45 cm , 50 cm **Depth**: 30 cm , 35 cm , 40 cm

Type of fabric: HAMILTON-2808 (Photo), ANDRE-1300, ANDRE-1301, ANDRE-1302, ANDRE-1303, ANDRE-1304, ANDRE-1305, ANDRE-1306, ANDRE-1307, ANDRE-1308, ANDRE-1309, ANDRE-1310, ART-DECO-VELVET-01, ART-DECO-VELVET-02, ART-DECO-VELVET-03, ART-DECO-VELVET-04, ART-DECO-VELVET-05, ART-DECO-VELVET-06, ART-DECO-VELVET-07, ART-DECO-VELVET-08, ART-DECO-VELVET-09, ART-DECO-VELVET-10...11 (write a comment in order), ATOS-111, ATOS-112, ATOS-113, ATOS-114, ATOS-115, ATOS-116, ATOS-117, ATOS-118, ATOS-119, ATOS-120...126 (write a comment in order), AURORA-2480, AURORA-2481, AURORA-2482, AURORA-2483, AURORA-2484, AURORA-2485, AURORA-2486, AURORA-2487, AURORA-2488, AURORA-2489...2505 (write a comment in order), BALOO-2071, BALOO-2072, BALOO-2073, BALOO-2074, BALOO-2076, BALOO-2077, BALOO-2078, BALOO-2079, BALOO-2081, BALOO-2082...2089 (write a comment in order), BLACK-WHITE-VELVET-01, BLACK-WHITE-VELVET-02, BLACK-WHITE-VELVET-03, BLACK-WHITE-VELVET-04, BLACK-WHITE-VELVET-05, BLACK-WHITE-VELVET-06, BLACK-WHITE-VELVET-07, BLACK-WHITE-VELVET-08, BLACK-WHITE-VELVET-09, BLACK-WHITE-VELVET-09, BLOOM-02, BLOOM-03, BLOOM-04, BLOOM-05, BLOOM-06, BLOOM-07, BLOOM-08, BLOOM-09, BLOOM-10, BRAID-3001, BRAID-3002,