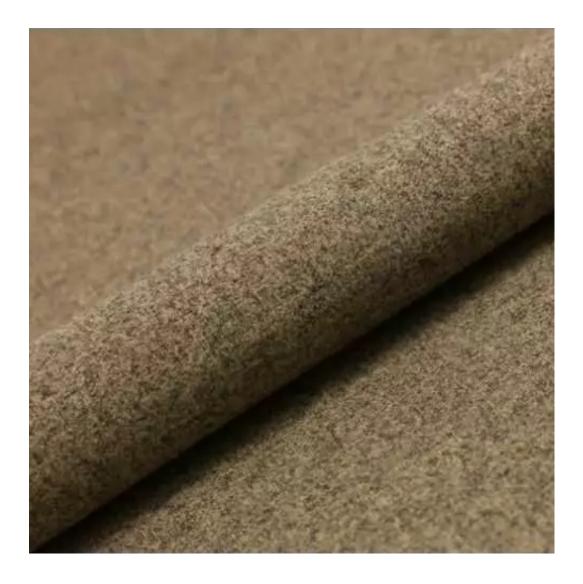

# **Product description**

Upholstered Bench Industrial Style LGM-362 HAMILTON-2808 | Width: 40 cm - 200 cm | Height: 40 cm - 50 cm | Depth: 30 cm - 40 cm |

Technical data

Product-Code:

| LGM-362                 |  |
|-------------------------|--|
| Catalogue number:       |  |
| 24698                   |  |
| Condition:              |  |
| New                     |  |
| Bench width:            |  |
| 40 cm - 200 cm          |  |
| Choose from parameter   |  |
| Bench height:           |  |
| 40 cm - 50 cm           |  |
| Choose from parameter   |  |
| Bench depth:            |  |
| 30 cm - 40 cm           |  |
| Choose from parameter   |  |
| Type of fabric:         |  |
| Choose from parameter   |  |
| Type of fabric (Photo): |  |
| HAMILTON-2808           |  |
|                         |  |
|                         |  |
|                         |  |

**Height**: 40 cm , 45 cm , 50 cm **Depth**: 30 cm , 35 cm , 40 cm

Type of fabric: HAMILTON-2808 (Photo), ANDRE-1300, ANDRE-1301, ANDRE-1302, ANDRE-1303, ANDRE-1304, ANDRE-1305, ANDRE-1306, ANDRE-1307, ANDRE-1308, ANDRE-1309, ANDRE-1310, ART-DECO-VELVET-01, ART-DECO-VELVET-02, ART-DECO-VELVET-03, ART-DECO-VELVET-04, ART-DECO-VELVET-05, ART-DECO-VELVET-06, ART-DECO-VELVET-07, ART-DECO-VELVET-08, ART-DECO-VELVET-09, ART-DECO-VELVET-10...11 (write a comment in order), ATOS-111, ATOS-112, ATOS-113, ATOS-114, ATOS-115, ATOS-116, ATOS-117, ATOS-118, ATOS-119, ATOS-120...126 (write a comment in order), AURORA-2480, AURORA-2481, AURORA-2482, AURORA-2483, AURORA-2484, AURORA-2485, AURORA-2486, AURORA-2487, AURORA-2488, AURORA-2489...2505 (write a comment in order), BALOO-2071, BALOO-2072, BALOO-2073, BALOO-2074, BALOO-2076, BALOO-2077, BALOO-2078, BALOO-2079, BALOO-2081, BALOO-2082...2089 (write a comment in order), BLACK-WHITE-VELVET-01, BLACK-WHITE-VELVET-02, BLACK-WHITE-VELVET-03, BLACK-WHITE-VELVET-04, BLACK-WHITE-VELVET-05, BLACK-WHITE-VELVET-06, BLACK-WHITE-VELVET-07, BLACK-WHITE-VELVET-08, BLACK-WHITE-VELVET-09, BLACK-WHITE-VELVET-09, BLOOM-02, BLOOM-03, BLOOM-04, BLOOM-05, BLOOM-06, BLOOM-07, BLOOM-08, BLOOM-09, BLOOM-10, BRAID-3001, BRAID-3002,