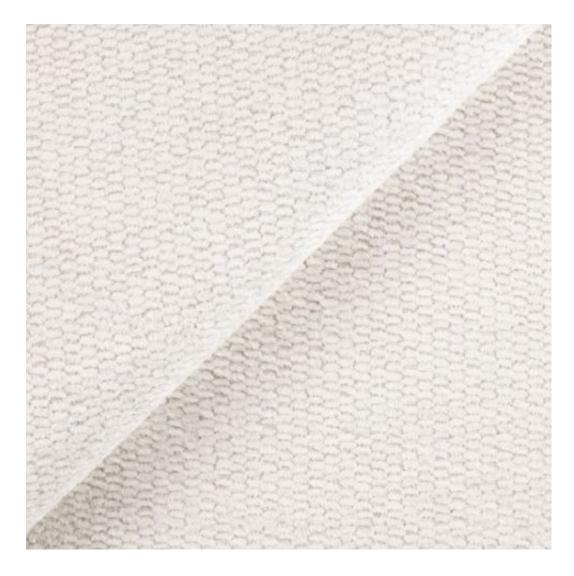

# **Product description**

Upholstered Bench Industrial Style LGM-362 HAMILTON-2808 | Width: 40 cm - 200 cm | Height: 40 cm - 50 cm | Depth: 30 cm - 40 cm |

Technical data

Product-Code:

| LGM-362                 |  |
|-------------------------|--|
| Catalogue number:       |  |
| 24698                   |  |
| Condition:              |  |
| New                     |  |
| Bench width:            |  |
| 40 cm - 200 cm          |  |
| Choose from parameter   |  |
| Bench height:           |  |
| 40 cm - 50 cm           |  |
| Choose from parameter   |  |
| Bench depth:            |  |
| 30 cm - 40 cm           |  |
| Choose from parameter   |  |
| Type of fabric:         |  |
| Choose from parameter   |  |
| Type of fabric (Photo): |  |
| HAMILTON-2808           |  |
|                         |  |
|                         |  |
|                         |  |

**Height**: 40 cm , 45 cm , 50 cm **Depth**: 30 cm , 35 cm , 40 cm

Type of fabric: HAMILTON-2808 (Photo), ANDRE-1300, ANDRE-1301, ANDRE-1302, ANDRE-1303, ANDRE-1304, ANDRE-1305, ANDRE-1306, ANDRE-1307, ANDRE-1308, ANDRE-1309, ANDRE-1310, ART-DECO-VELVET-01, ART-DECO-VELVET-02, ART-DECO-VELVET-03, ART-DECO-VELVET-04, ART-DECO-VELVET-05, ART-DECO-VELVET-06, ART-DECO-VELVET-07, ART-DECO-VELVET-08, ART-DECO-VELVET-09, ART-DECO-VELVET-10...11 (write a comment in order), ATOS-111, ATOS-112, ATOS-113, ATOS-114, ATOS-115, ATOS-116, ATOS-117, ATOS-118, ATOS-119, ATOS-120...126 (write a comment in order), AURORA-2480, AURORA-2481, AURORA-2482, AURORA-2483, AURORA-2484, AURORA-2485, AURORA-2486, AURORA-2487, AURORA-2488, AURORA-2489...2505 (write a comment in order), BALOO-2071, BALOO-2072, BALOO-2073, BALOO-2074, BALOO-2076, BALOO-2077, BALOO-2078, BALOO-2079, BALOO-2081, BALOO-2082...2089 (write a comment in order), BLACK-WHITE-VELVET-01, BLACK-WHITE-VELVET-02, BLACK-WHITE-VELVET-03, BLACK-WHITE-VELVET-04, BLACK-WHITE-VELVET-05, BLACK-WHITE-VELVET-06, BLACK-WHITE-VELVET-07, BLACK-WHITE-VELVET-08, BLACK-WHITE-VELVET-09, BLACK-WHITE-VELVET-09, BLOOM-02, BLOOM-03, BLOOM-04, BLOOM-05, BLOOM-06, BLOOM-07, BLOOM-08, BLOOM-09, BLOOM-10, BRAID-3001, BRAID-3002,