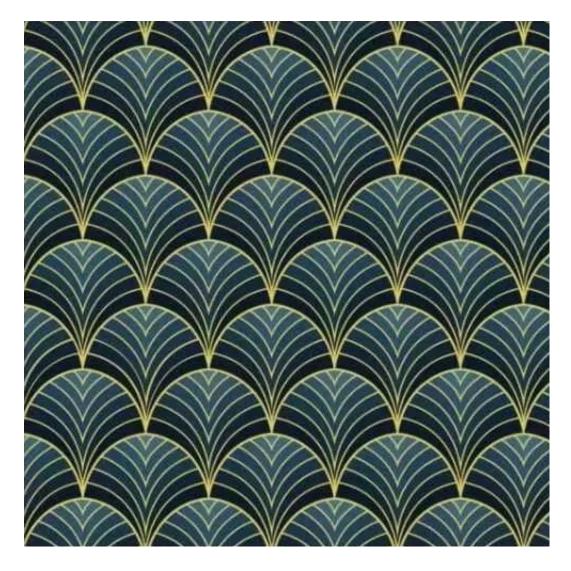

# **Product description**

Upholstered Bench Industrial Style LGM-362 HAMILTON-2808 | Width: 40 cm - 200 cm | Height: 40 cm - 50 cm | Depth: 30 cm - 40 cm |

Technical data

Product-Code:

| LGM-362                 |  |
|-------------------------|--|
| Catalogue number:       |  |
| 24698                   |  |
| Condition:              |  |
| New                     |  |
| Bench width:            |  |
| 40 cm - 200 cm          |  |
| Choose from parameter   |  |
| Bench height:           |  |
| 40 cm - 50 cm           |  |
| Choose from parameter   |  |
| Bench depth:            |  |
| 30 cm - 40 cm           |  |
| Choose from parameter   |  |
| Type of fabric:         |  |
| Choose from parameter   |  |
| Type of fabric (Photo): |  |
| HAMILTON-2808           |  |
|                         |  |
|                         |  |
|                         |  |

**Height**: 40 cm , 45 cm , 50 cm **Depth**: 30 cm , 35 cm , 40 cm

Type of fabric: HAMILTON-2808 (Photo), ANDRE-1300, ANDRE-1301, ANDRE-1302, ANDRE-1303, ANDRE-1304, ANDRE-1305, ANDRE-1306, ANDRE-1307, ANDRE-1308, ANDRE-1309, ANDRE-1310, ART-DECO-VELVET-01, ART-DECO-VELVET-02, ART-DECO-VELVET-03, ART-DECO-VELVET-04, ART-DECO-VELVET-05, ART-DECO-VELVET-06, ART-DECO-VELVET-07, ART-DECO-VELVET-08, ART-DECO-VELVET-09, ART-DECO-VELVET-10...11 (write a comment in order), ATOS-111, ATOS-112, ATOS-113, ATOS-114, ATOS-115, ATOS-116, ATOS-117, ATOS-118, ATOS-119, ATOS-120...126 (write a comment in order), AURORA-2480, AURORA-2481, AURORA-2482, AURORA-2483, AURORA-2484, AURORA-2485, AURORA-2486, AURORA-2487, AURORA-2488, AURORA-2489...2505 (write a comment in order), BALOO-2071, BALOO-2072, BALOO-2073, BALOO-2074, BALOO-2076, BALOO-2077, BALOO-2078, BALOO-2079, BALOO-2081, BALOO-2082...2089 (write a comment in order), BLACK-WHITE-VELVET-01, BLACK-WHITE-VELVET-02, BLACK-WHITE-VELVET-03, BLACK-WHITE-VELVET-04, BLACK-WHITE-VELVET-05, BLACK-WHITE-VELVET-06, BLACK-WHITE-VELVET-07, BLACK-WHITE-VELVET-08, BLACK-WHITE-VELVET-09, BLACK-WHITE-VELVET-09, BLOOM-02, BLOOM-03, BLOOM-04, BLOOM-05, BLOOM-06, BLOOM-07, BLOOM-08, BLOOM-09, BLOOM-10, BRAID-3001, BRAID-3002,