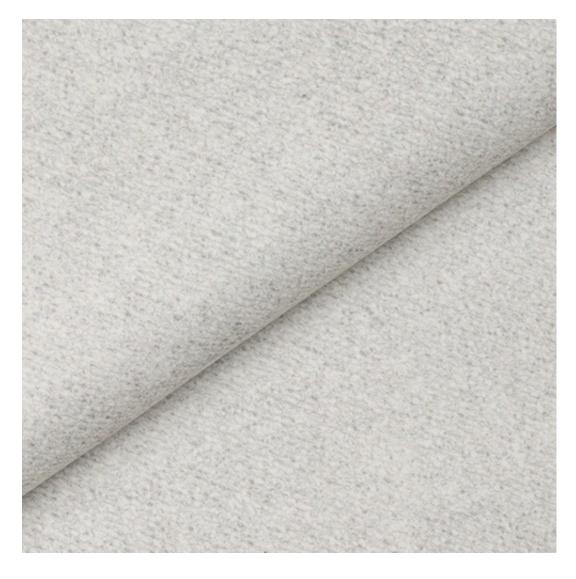

## **Product description**

Upholstered Bench Industrial Style LGM-361 HAMILTON-2819 | Width: 40 cm - 200 cm | Height: 40 cm - 50 cm | Depth: 30 cm - 40 cm |

Technical data

Product-Code:

| LGM-361                                                                                                                                                                                           |
|---------------------------------------------------------------------------------------------------------------------------------------------------------------------------------------------------|
| Catalogue number:                                                                                                                                                                                 |
| 24695                                                                                                                                                                                             |
|                                                                                                                                                                                                   |
| Condition:                                                                                                                                                                                        |
| New                                                                                                                                                                                               |
|                                                                                                                                                                                                   |
| Bench width:                                                                                                                                                                                      |
| 40 cm - 200 cm                                                                                                                                                                                    |
| Choose from parameter                                                                                                                                                                             |
|                                                                                                                                                                                                   |
| Bench height:                                                                                                                                                                                     |
| 40 cm - 50 cm                                                                                                                                                                                     |
| Choose from parameter                                                                                                                                                                             |
| Donah dankh                                                                                                                                                                                       |
| Bench depth:                                                                                                                                                                                      |
| 30 cm - 40 cm                                                                                                                                                                                     |
| Choose from parameter                                                                                                                                                                             |
| Type of fabric:                                                                                                                                                                                   |
| Choose from parameter                                                                                                                                                                             |
|                                                                                                                                                                                                   |
| Гуре of fabric (Photo):                                                                                                                                                                           |
| HAMILTON-2819                                                                                                                                                                                     |
|                                                                                                                                                                                                   |
|                                                                                                                                                                                                   |
| Product description                                                                                                                                                                               |
| Upholstered Bench Industrial Style LGM-361 HAMILTON-2819                                                                                                                                          |
| <ul> <li>A functional and practical bench for hallway, living room, bedroom, dressing room, bathroom, reception and office</li> <li>Some bench models have a practical shelf for shoes</li> </ul> |

**Height**: 40 cm , 45 cm , 50 cm **Depth**: 30 cm , 35 cm , 40 cm

Type of fabric: HAMILTON-2819 (Photo), ANDRE-1300, ANDRE-1301, ANDRE-1302, ANDRE-1303, ANDRE-1304, ANDRE-1305, ANDRE-1306, ANDRE-1307, ANDRE-1308, ANDRE-1309, ANDRE-1310, ART-DECO-VELVET-01, ART-DECO-VELVET-02, ART-DECO-VELVET-03, ART-DECO-VELVET-04, ART-DECO-VELVET-05, ART-DECO-VELVET-06, ART-DECO-VELVET-07, ART-DECO-VELVET-08, ART-DECO-VELVET-09, ART-DECO-VELVET-10...11 (write a comment in order), ATOS-111, ATOS-112, ATOS-113, ATOS-114, ATOS-115, ATOS-116, ATOS-117, ATOS-118, ATOS-119, ATOS-120...126 (write a comment in order), AURORA-2480, AURORA-2481, AURORA-2482, AURORA-2483, AURORA-2484, AURORA-2485, AURORA-2486, AURORA-2487, AURORA-2488, AURORA-2489...2505 (write a comment in order), BALOO-2071, BALOO-2072, BALOO-2073, BALOO-2074, BALOO-2076, BALOO-2077, BALOO-2078, BALOO-2079, BALOO-2081, BALOO-2082...2089 (write a comment in order), BLACK-WHITE-VELVET-01, BLACK-WHITE-VELVET-02, BLACK-WHITE-VELVET-03, BLACK-WHITE-VELVET-04, BLACK-WHITE-VELVET-05, BLACK-WHITE-VELVET-06, BLACK-WHITE-VELVET-07, BLACK-WHITE-VELVET-08, BLACK-WHITE-VELVET-09, BLACK-WHITE-VELVET-09, BLOOM-02, BLOOM-03, BLOOM-04, BLOOM-05, BLOOM-06, BLOOM-07, BLOOM-08, BLOOM-09, BLOOM-10, BRAID-3001, BRAID-3002,