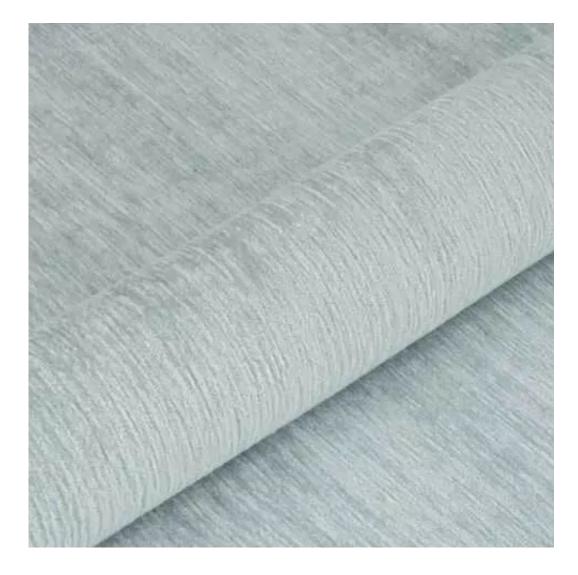

## **Product description**

Upholstered Bench Industrial Style LGM-361 HAMILTON-2819 | Width: 40 cm - 200 cm | Height: 40 cm - 50 cm | Depth: 30 cm - 40 cm |

Technical data

Product-Code:

| LGM-361                                                                                                                                                                                           |
|---------------------------------------------------------------------------------------------------------------------------------------------------------------------------------------------------|
| Catalogue number:                                                                                                                                                                                 |
| 24695                                                                                                                                                                                             |
|                                                                                                                                                                                                   |
| Condition:                                                                                                                                                                                        |
| New                                                                                                                                                                                               |
|                                                                                                                                                                                                   |
| Bench width:                                                                                                                                                                                      |
| 40 cm - 200 cm                                                                                                                                                                                    |
| Choose from parameter                                                                                                                                                                             |
|                                                                                                                                                                                                   |
| Bench height:                                                                                                                                                                                     |
| 40 cm - 50 cm                                                                                                                                                                                     |
| Choose from parameter                                                                                                                                                                             |
| Donah dankh                                                                                                                                                                                       |
| Bench depth:                                                                                                                                                                                      |
| 30 cm - 40 cm                                                                                                                                                                                     |
| Choose from parameter                                                                                                                                                                             |
| Type of fabric:                                                                                                                                                                                   |
| Choose from parameter                                                                                                                                                                             |
|                                                                                                                                                                                                   |
| Гуре of fabric (Photo):                                                                                                                                                                           |
| HAMILTON-2819                                                                                                                                                                                     |
|                                                                                                                                                                                                   |
|                                                                                                                                                                                                   |
| Product description                                                                                                                                                                               |
| Upholstered Bench Industrial Style LGM-361 HAMILTON-2819                                                                                                                                          |
| <ul> <li>A functional and practical bench for hallway, living room, bedroom, dressing room, bathroom, reception and office</li> <li>Some bench models have a practical shelf for shoes</li> </ul> |

**Height**: 40 cm , 45 cm , 50 cm **Depth**: 30 cm , 35 cm , 40 cm

Type of fabric: HAMILTON-2819 (Photo), ANDRE-1300, ANDRE-1301, ANDRE-1302, ANDRE-1303, ANDRE-1304, ANDRE-1305, ANDRE-1306, ANDRE-1307, ANDRE-1308, ANDRE-1309, ANDRE-1310, ART-DECO-VELVET-01, ART-DECO-VELVET-02, ART-DECO-VELVET-03, ART-DECO-VELVET-04, ART-DECO-VELVET-05, ART-DECO-VELVET-06, ART-DECO-VELVET-07, ART-DECO-VELVET-08, ART-DECO-VELVET-09, ART-DECO-VELVET-10...11 (write a comment in order), ATOS-111, ATOS-112, ATOS-113, ATOS-114, ATOS-115, ATOS-116, ATOS-117, ATOS-118, ATOS-119, ATOS-120...126 (write a comment in order), AURORA-2480, AURORA-2481, AURORA-2482, AURORA-2483, AURORA-2484, AURORA-2485, AURORA-2486, AURORA-2487, AURORA-2488, AURORA-2489...2505 (write a comment in order), BALOO-2071, BALOO-2072, BALOO-2073, BALOO-2074, BALOO-2076, BALOO-2077, BALOO-2078, BALOO-2079, BALOO-2081, BALOO-2082...2089 (write a comment in order), BLACK-WHITE-VELVET-01, BLACK-WHITE-VELVET-02, BLACK-WHITE-VELVET-03, BLACK-WHITE-VELVET-04, BLACK-WHITE-VELVET-05, BLACK-WHITE-VELVET-06, BLACK-WHITE-VELVET-07, BLACK-WHITE-VELVET-08, BLACK-WHITE-VELVET-09, BLACK-WHITE-VELVET-09, BLOOM-02, BLOOM-03, BLOOM-04, BLOOM-05, BLOOM-06, BLOOM-07, BLOOM-08, BLOOM-09, BLOOM-10, BRAID-3001, BRAID-3002,