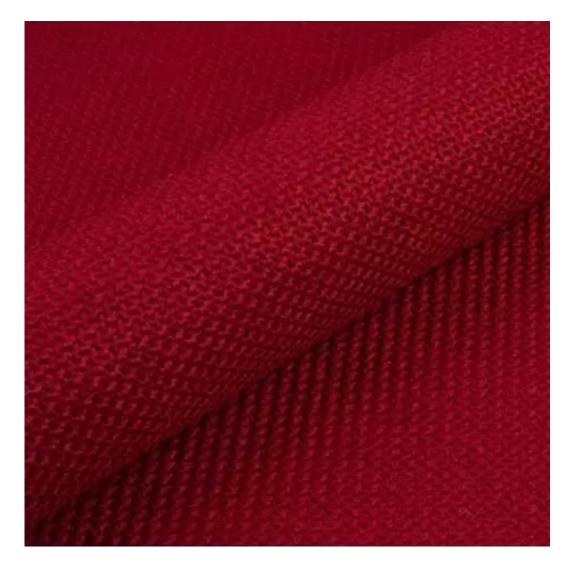

## **Product description**

Upholstered Bench Industrial Style LGM-361 HAMILTON-2819 | Width: 40 cm - 200 cm | Height: 40 cm - 50 cm | Depth: 30 cm - 40 cm |

Technical data

Product-Code:

| LGM-361                                                                                                                                                                                           |
|---------------------------------------------------------------------------------------------------------------------------------------------------------------------------------------------------|
| Catalogue number:                                                                                                                                                                                 |
| 24695                                                                                                                                                                                             |
|                                                                                                                                                                                                   |
| Condition:                                                                                                                                                                                        |
| New                                                                                                                                                                                               |
|                                                                                                                                                                                                   |
| Bench width:                                                                                                                                                                                      |
| 40 cm - 200 cm                                                                                                                                                                                    |
| Choose from parameter                                                                                                                                                                             |
|                                                                                                                                                                                                   |
| Bench height:                                                                                                                                                                                     |
| 40 cm - 50 cm                                                                                                                                                                                     |
| Choose from parameter                                                                                                                                                                             |
| Donah dankh                                                                                                                                                                                       |
| Bench depth:                                                                                                                                                                                      |
| 30 cm - 40 cm                                                                                                                                                                                     |
| Choose from parameter                                                                                                                                                                             |
| Type of fabric:                                                                                                                                                                                   |
| Choose from parameter                                                                                                                                                                             |
|                                                                                                                                                                                                   |
| Гуре of fabric (Photo):                                                                                                                                                                           |
| HAMILTON-2819                                                                                                                                                                                     |
|                                                                                                                                                                                                   |
|                                                                                                                                                                                                   |
| Product description                                                                                                                                                                               |
| Upholstered Bench Industrial Style LGM-361 HAMILTON-2819                                                                                                                                          |
| <ul> <li>A functional and practical bench for hallway, living room, bedroom, dressing room, bathroom, reception and office</li> <li>Some bench models have a practical shelf for shoes</li> </ul> |

**Height**: 40 cm , 45 cm , 50 cm **Depth**: 30 cm , 35 cm , 40 cm

Type of fabric: HAMILTON-2819 (Photo), ANDRE-1300, ANDRE-1301, ANDRE-1302, ANDRE-1303, ANDRE-1304, ANDRE-1305, ANDRE-1306, ANDRE-1307, ANDRE-1308, ANDRE-1309, ANDRE-1310, ART-DECO-VELVET-01, ART-DECO-VELVET-02, ART-DECO-VELVET-03, ART-DECO-VELVET-04, ART-DECO-VELVET-05, ART-DECO-VELVET-06, ART-DECO-VELVET-07, ART-DECO-VELVET-08, ART-DECO-VELVET-09, ART-DECO-VELVET-10...11 (write a comment in order), ATOS-111, ATOS-112, ATOS-113, ATOS-114, ATOS-115, ATOS-116, ATOS-117, ATOS-118, ATOS-119, ATOS-120...126 (write a comment in order), AURORA-2480, AURORA-2481, AURORA-2482, AURORA-2483, AURORA-2484, AURORA-2485, AURORA-2486, AURORA-2487, AURORA-2488, AURORA-2489...2505 (write a comment in order), BALOO-2071, BALOO-2072, BALOO-2073, BALOO-2074, BALOO-2076, BALOO-2077, BALOO-2078, BALOO-2079, BALOO-2081, BALOO-2082...2089 (write a comment in order), BLACK-WHITE-VELVET-01, BLACK-WHITE-VELVET-02, BLACK-WHITE-VELVET-03, BLACK-WHITE-VELVET-04, BLACK-WHITE-VELVET-05, BLACK-WHITE-VELVET-06, BLACK-WHITE-VELVET-07, BLACK-WHITE-VELVET-08, BLACK-WHITE-VELVET-09, BLACK-WHITE-VELVET-09, BLOOM-02, BLOOM-03, BLOOM-04, BLOOM-05, BLOOM-06, BLOOM-07, BLOOM-08, BLOOM-09, BLOOM-10, BRAID-3001, BRAID-3002,