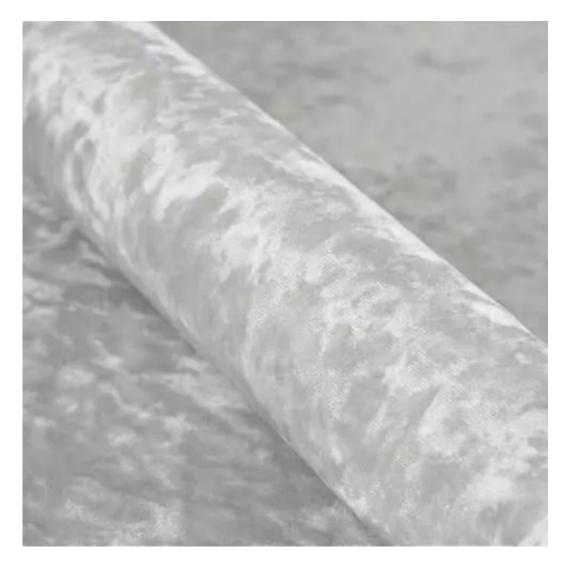

## **Product description**

Upholstered Bench Industrial Style LGM-361 HAMILTON-2819 | Width: 40 cm - 200 cm | Height: 40 cm - 50 cm | Depth: 30 cm - 40 cm |

Technical data

Product-Code:

| LGM-361                                                                                                                                                                                           |
|---------------------------------------------------------------------------------------------------------------------------------------------------------------------------------------------------|
| Catalogue number:                                                                                                                                                                                 |
| 24695                                                                                                                                                                                             |
|                                                                                                                                                                                                   |
| Condition:                                                                                                                                                                                        |
| New                                                                                                                                                                                               |
|                                                                                                                                                                                                   |
| Bench width:                                                                                                                                                                                      |
| 40 cm - 200 cm                                                                                                                                                                                    |
| Choose from parameter                                                                                                                                                                             |
|                                                                                                                                                                                                   |
| Bench height:                                                                                                                                                                                     |
| 40 cm - 50 cm                                                                                                                                                                                     |
| Choose from parameter                                                                                                                                                                             |
| Donah dankh                                                                                                                                                                                       |
| Bench depth:                                                                                                                                                                                      |
| 30 cm - 40 cm                                                                                                                                                                                     |
| Choose from parameter                                                                                                                                                                             |
| Type of fabric:                                                                                                                                                                                   |
| Choose from parameter                                                                                                                                                                             |
|                                                                                                                                                                                                   |
| Гуре of fabric (Photo):                                                                                                                                                                           |
| HAMILTON-2819                                                                                                                                                                                     |
|                                                                                                                                                                                                   |
|                                                                                                                                                                                                   |
| Product description                                                                                                                                                                               |
| Upholstered Bench Industrial Style LGM-361 HAMILTON-2819                                                                                                                                          |
| <ul> <li>A functional and practical bench for hallway, living room, bedroom, dressing room, bathroom, reception and office</li> <li>Some bench models have a practical shelf for shoes</li> </ul> |

**Height**: 40 cm , 45 cm , 50 cm **Depth**: 30 cm , 35 cm , 40 cm

Type of fabric: HAMILTON-2819 (Photo), ANDRE-1300, ANDRE-1301, ANDRE-1302, ANDRE-1303, ANDRE-1304, ANDRE-1305, ANDRE-1306, ANDRE-1307, ANDRE-1308, ANDRE-1309, ANDRE-1310, ART-DECO-VELVET-01, ART-DECO-VELVET-02, ART-DECO-VELVET-03, ART-DECO-VELVET-04, ART-DECO-VELVET-05, ART-DECO-VELVET-06, ART-DECO-VELVET-07, ART-DECO-VELVET-08, ART-DECO-VELVET-09, ART-DECO-VELVET-10...11 (write a comment in order), ATOS-111, ATOS-112, ATOS-113, ATOS-114, ATOS-115, ATOS-116, ATOS-117, ATOS-118, ATOS-119, ATOS-120...126 (write a comment in order), AURORA-2480, AURORA-2481, AURORA-2482, AURORA-2483, AURORA-2484, AURORA-2485, AURORA-2486, AURORA-2487, AURORA-2488, AURORA-2489...2505 (write a comment in order), BALOO-2071, BALOO-2072, BALOO-2073, BALOO-2074, BALOO-2076, BALOO-2077, BALOO-2078, BALOO-2079, BALOO-2081, BALOO-2082...2089 (write a comment in order), BLACK-WHITE-VELVET-01, BLACK-WHITE-VELVET-02, BLACK-WHITE-VELVET-03, BLACK-WHITE-VELVET-04, BLACK-WHITE-VELVET-05, BLACK-WHITE-VELVET-06, BLACK-WHITE-VELVET-07, BLACK-WHITE-VELVET-08, BLACK-WHITE-VELVET-09, BLACK-WHITE-VELVET-09, BLOOM-02, BLOOM-03, BLOOM-04, BLOOM-05, BLOOM-06, BLOOM-07, BLOOM-08, BLOOM-09, BLOOM-10, BRAID-3001, BRAID-3002,