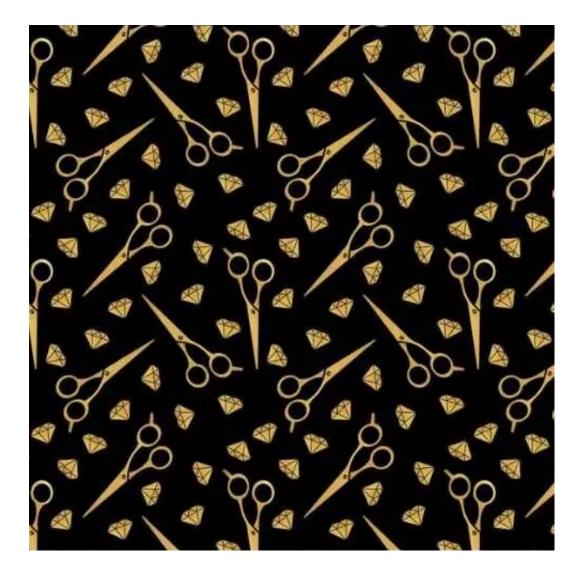

## **Product description**

Upholstered Bench Industrial Style LGM-361 HAMILTON-2819 | Width: 40 cm - 200 cm | Height: 40 cm - 50 cm | Depth: 30 cm - 40 cm |

Technical data

Product-Code:

| LGM-361                                                                                                                                                                                           |
|---------------------------------------------------------------------------------------------------------------------------------------------------------------------------------------------------|
| Catalogue number:                                                                                                                                                                                 |
| 24695                                                                                                                                                                                             |
|                                                                                                                                                                                                   |
| Condition:                                                                                                                                                                                        |
| New                                                                                                                                                                                               |
|                                                                                                                                                                                                   |
| Bench width:                                                                                                                                                                                      |
| 40 cm - 200 cm                                                                                                                                                                                    |
| Choose from parameter                                                                                                                                                                             |
|                                                                                                                                                                                                   |
| Bench height:                                                                                                                                                                                     |
| 40 cm - 50 cm                                                                                                                                                                                     |
| Choose from parameter                                                                                                                                                                             |
| Donah dankh                                                                                                                                                                                       |
| Bench depth:                                                                                                                                                                                      |
| 30 cm - 40 cm                                                                                                                                                                                     |
| Choose from parameter                                                                                                                                                                             |
| Type of fabric:                                                                                                                                                                                   |
| Choose from parameter                                                                                                                                                                             |
|                                                                                                                                                                                                   |
| Гуре of fabric (Photo):                                                                                                                                                                           |
| HAMILTON-2819                                                                                                                                                                                     |
|                                                                                                                                                                                                   |
|                                                                                                                                                                                                   |
| Product description                                                                                                                                                                               |
| Upholstered Bench Industrial Style LGM-361 HAMILTON-2819                                                                                                                                          |
| <ul> <li>A functional and practical bench for hallway, living room, bedroom, dressing room, bathroom, reception and office</li> <li>Some bench models have a practical shelf for shoes</li> </ul> |

**Height**: 40 cm , 45 cm , 50 cm **Depth**: 30 cm , 35 cm , 40 cm

Type of fabric: HAMILTON-2819 (Photo), ANDRE-1300, ANDRE-1301, ANDRE-1302, ANDRE-1303, ANDRE-1304, ANDRE-1305, ANDRE-1306, ANDRE-1307, ANDRE-1308, ANDRE-1309, ANDRE-1310, ART-DECO-VELVET-01, ART-DECO-VELVET-02, ART-DECO-VELVET-03, ART-DECO-VELVET-04, ART-DECO-VELVET-05, ART-DECO-VELVET-06, ART-DECO-VELVET-07, ART-DECO-VELVET-08, ART-DECO-VELVET-09, ART-DECO-VELVET-10...11 (write a comment in order), ATOS-111, ATOS-112, ATOS-113, ATOS-114, ATOS-115, ATOS-116, ATOS-117, ATOS-118, ATOS-119, ATOS-120...126 (write a comment in order), AURORA-2480, AURORA-2481, AURORA-2482, AURORA-2483, AURORA-2484, AURORA-2485, AURORA-2486, AURORA-2487, AURORA-2488, AURORA-2489...2505 (write a comment in order), BALOO-2071, BALOO-2072, BALOO-2073, BALOO-2074, BALOO-2076, BALOO-2077, BALOO-2078, BALOO-2079, BALOO-2081, BALOO-2082...2089 (write a comment in order), BLACK-WHITE-VELVET-01, BLACK-WHITE-VELVET-02, BLACK-WHITE-VELVET-03, BLACK-WHITE-VELVET-04, BLACK-WHITE-VELVET-05, BLACK-WHITE-VELVET-06, BLACK-WHITE-VELVET-07, BLACK-WHITE-VELVET-08, BLACK-WHITE-VELVET-09, BLACK-WHITE-VELVET-09, BLOOM-02, BLOOM-03, BLOOM-04, BLOOM-05, BLOOM-06, BLOOM-07, BLOOM-08, BLOOM-09, BLOOM-10, BRAID-3001, BRAID-3002,