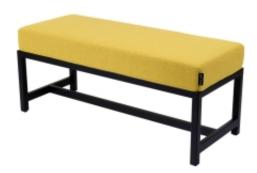

# **Upholstered Bench Industrial Style LGM-361 HAMILTON-2819**

| Number        | 24695            |
|---------------|------------------|
| Producer code | LGM-361          |
| Manufacturer  | Emra Wood Design |

## **Product description**

Upholstered Bench Industrial Style LGM-361 HAMILTON-2819 | Width: 40 cm - 200 cm | Height: 40 cm - 50 cm | Depth: 30 cm - 40 cm |

Technical data

Product-Code:

| LGM-361                                                                                                                                                                                           |
|---------------------------------------------------------------------------------------------------------------------------------------------------------------------------------------------------|
| Catalogue number:                                                                                                                                                                                 |
| 24695                                                                                                                                                                                             |
|                                                                                                                                                                                                   |
| Condition:                                                                                                                                                                                        |
| New                                                                                                                                                                                               |
|                                                                                                                                                                                                   |
| Bench width:                                                                                                                                                                                      |
| 40 cm - 200 cm                                                                                                                                                                                    |
| Choose from parameter                                                                                                                                                                             |
|                                                                                                                                                                                                   |
| Bench height:                                                                                                                                                                                     |
| 40 cm - 50 cm                                                                                                                                                                                     |
| Choose from parameter                                                                                                                                                                             |
| Donah dankh                                                                                                                                                                                       |
| Bench depth:                                                                                                                                                                                      |
| 30 cm - 40 cm                                                                                                                                                                                     |
| Choose from parameter                                                                                                                                                                             |
| Type of fabric:                                                                                                                                                                                   |
| Choose from parameter                                                                                                                                                                             |
|                                                                                                                                                                                                   |
| Гуре of fabric (Photo):                                                                                                                                                                           |
| HAMILTON-2819                                                                                                                                                                                     |
|                                                                                                                                                                                                   |
|                                                                                                                                                                                                   |
| Product description                                                                                                                                                                               |
| Upholstered Bench Industrial Style LGM-361 HAMILTON-2819                                                                                                                                          |
| <ul> <li>A functional and practical bench for hallway, living room, bedroom, dressing room, bathroom, reception and office</li> <li>Some bench models have a practical shelf for shoes</li> </ul> |

- The frame and upholstery are made of the highest quality materials
  Production of the bench according to customer requirements

Product features

- Very high-quality and precise workmanship directly from the manufacturer
- The bench features an interchangeable seat to adapt the product to the future appearance of the room
- The bench does not require self-assembly and is delivered to the customer in its entirety
- Take a look at our fabric palette for more options
- We are at your disposal if you have any questions about the product
- By purchasing a product, you are buying a non-prefabricated item made according to specifications (selection of color, upholstery, materials, etc.)