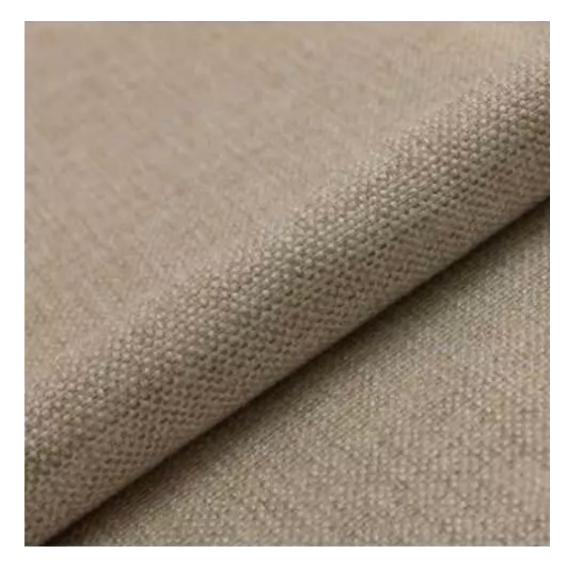

## **Product description**

Upholstered Bench Industrial Style LGM-361 HAMILTON-2819 | Width: 40 cm - 200 cm | Height: 40 cm - 50 cm | Depth: 30 cm - 40 cm |

Technical data

Product-Code:

| LGM-361                                                                                                                                                                                           |
|---------------------------------------------------------------------------------------------------------------------------------------------------------------------------------------------------|
| Catalogue number:                                                                                                                                                                                 |
| 24695                                                                                                                                                                                             |
|                                                                                                                                                                                                   |
| Condition:                                                                                                                                                                                        |
| New                                                                                                                                                                                               |
|                                                                                                                                                                                                   |
| Bench width:                                                                                                                                                                                      |
| 40 cm - 200 cm                                                                                                                                                                                    |
| Choose from parameter                                                                                                                                                                             |
|                                                                                                                                                                                                   |
| Bench height:                                                                                                                                                                                     |
| 40 cm - 50 cm                                                                                                                                                                                     |
| Choose from parameter                                                                                                                                                                             |
| Donah dankh                                                                                                                                                                                       |
| Bench depth:                                                                                                                                                                                      |
| 30 cm - 40 cm                                                                                                                                                                                     |
| Choose from parameter                                                                                                                                                                             |
| Type of fabric:                                                                                                                                                                                   |
| Choose from parameter                                                                                                                                                                             |
|                                                                                                                                                                                                   |
| Гуре of fabric (Photo):                                                                                                                                                                           |
| HAMILTON-2819                                                                                                                                                                                     |
|                                                                                                                                                                                                   |
|                                                                                                                                                                                                   |
| Product description                                                                                                                                                                               |
| Upholstered Bench Industrial Style LGM-361 HAMILTON-2819                                                                                                                                          |
| <ul> <li>A functional and practical bench for hallway, living room, bedroom, dressing room, bathroom, reception and office</li> <li>Some bench models have a practical shelf for shoes</li> </ul> |

**Height**: 40 cm , 45 cm , 50 cm **Depth**: 30 cm , 35 cm , 40 cm

Type of fabric: HAMILTON-2819 (Photo), ANDRE-1300, ANDRE-1301, ANDRE-1302, ANDRE-1303, ANDRE-1304, ANDRE-1305, ANDRE-1306, ANDRE-1307, ANDRE-1308, ANDRE-1309, ANDRE-1310, ART-DECO-VELVET-01, ART-DECO-VELVET-02, ART-DECO-VELVET-03, ART-DECO-VELVET-04, ART-DECO-VELVET-05, ART-DECO-VELVET-06, ART-DECO-VELVET-07, ART-DECO-VELVET-08, ART-DECO-VELVET-09, ART-DECO-VELVET-10...11 (write a comment in order), ATOS-111, ATOS-112, ATOS-113, ATOS-114, ATOS-115, ATOS-116, ATOS-117, ATOS-118, ATOS-119, ATOS-120...126 (write a comment in order), AURORA-2480, AURORA-2481, AURORA-2482, AURORA-2483, AURORA-2484, AURORA-2485, AURORA-2486, AURORA-2487, AURORA-2488, AURORA-2489...2505 (write a comment in order), BALOO-2071, BALOO-2072, BALOO-2073, BALOO-2074, BALOO-2076, BALOO-2077, BALOO-2078, BALOO-2079, BALOO-2081, BALOO-2082...2089 (write a comment in order), BLACK-WHITE-VELVET-01, BLACK-WHITE-VELVET-02, BLACK-WHITE-VELVET-03, BLACK-WHITE-VELVET-04, BLACK-WHITE-VELVET-05, BLACK-WHITE-VELVET-06, BLACK-WHITE-VELVET-07, BLACK-WHITE-VELVET-08, BLACK-WHITE-VELVET-09, BLACK-WHITE-VELVET-09, BLOOM-02, BLOOM-03, BLOOM-04, BLOOM-05, BLOOM-06, BLOOM-07, BLOOM-08, BLOOM-09, BLOOM-10, BRAID-3001, BRAID-3002,