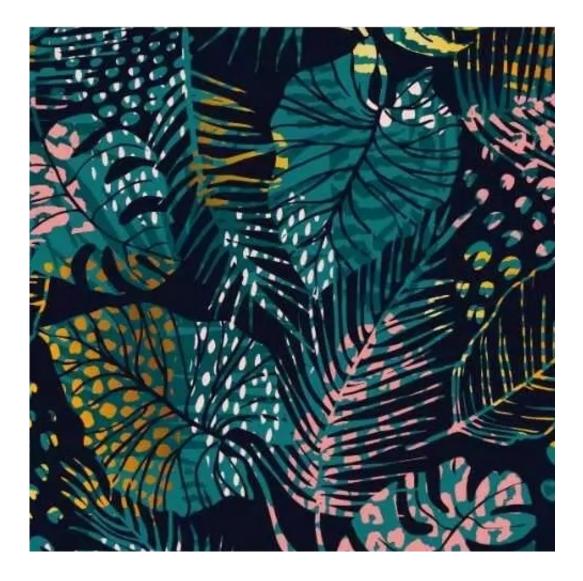

## **Product description**

Upholstered Bench Industrial Style LGM-361 HAMILTON-2819 | Width: 40 cm - 200 cm | Height: 40 cm - 50 cm | Depth: 30 cm - 40 cm |

Technical data

Product-Code:

| LGM-361                                                                                                                                                                                           |
|---------------------------------------------------------------------------------------------------------------------------------------------------------------------------------------------------|
| Catalogue number:                                                                                                                                                                                 |
| 24695                                                                                                                                                                                             |
|                                                                                                                                                                                                   |
| Condition:                                                                                                                                                                                        |
| New                                                                                                                                                                                               |
|                                                                                                                                                                                                   |
| Bench width:                                                                                                                                                                                      |
| 40 cm - 200 cm                                                                                                                                                                                    |
| Choose from parameter                                                                                                                                                                             |
|                                                                                                                                                                                                   |
| Bench height:                                                                                                                                                                                     |
| 40 cm - 50 cm                                                                                                                                                                                     |
| Choose from parameter                                                                                                                                                                             |
| Donah dankh                                                                                                                                                                                       |
| Bench depth:                                                                                                                                                                                      |
| 30 cm - 40 cm                                                                                                                                                                                     |
| Choose from parameter                                                                                                                                                                             |
| Type of fabric:                                                                                                                                                                                   |
| Choose from parameter                                                                                                                                                                             |
|                                                                                                                                                                                                   |
| Гуре of fabric (Photo):                                                                                                                                                                           |
| HAMILTON-2819                                                                                                                                                                                     |
|                                                                                                                                                                                                   |
|                                                                                                                                                                                                   |
| Product description                                                                                                                                                                               |
| Upholstered Bench Industrial Style LGM-361 HAMILTON-2819                                                                                                                                          |
| <ul> <li>A functional and practical bench for hallway, living room, bedroom, dressing room, bathroom, reception and office</li> <li>Some bench models have a practical shelf for shoes</li> </ul> |

**Height**: 40 cm , 45 cm , 50 cm **Depth**: 30 cm , 35 cm , 40 cm

Type of fabric: HAMILTON-2819 (Photo), ANDRE-1300, ANDRE-1301, ANDRE-1302, ANDRE-1303, ANDRE-1304, ANDRE-1305, ANDRE-1306, ANDRE-1307, ANDRE-1308, ANDRE-1309, ANDRE-1310, ART-DECO-VELVET-01, ART-DECO-VELVET-02, ART-DECO-VELVET-03, ART-DECO-VELVET-04, ART-DECO-VELVET-05, ART-DECO-VELVET-06, ART-DECO-VELVET-07, ART-DECO-VELVET-08, ART-DECO-VELVET-09, ART-DECO-VELVET-10...11 (write a comment in order), ATOS-111, ATOS-112, ATOS-113, ATOS-114, ATOS-115, ATOS-116, ATOS-117, ATOS-118, ATOS-119, ATOS-120...126 (write a comment in order), AURORA-2480, AURORA-2481, AURORA-2482, AURORA-2483, AURORA-2484, AURORA-2485, AURORA-2486, AURORA-2487, AURORA-2488, AURORA-2489...2505 (write a comment in order), BALOO-2071, BALOO-2072, BALOO-2073, BALOO-2074, BALOO-2076, BALOO-2077, BALOO-2078, BALOO-2079, BALOO-2081, BALOO-2082...2089 (write a comment in order), BLACK-WHITE-VELVET-01, BLACK-WHITE-VELVET-02, BLACK-WHITE-VELVET-03, BLACK-WHITE-VELVET-04, BLACK-WHITE-VELVET-05, BLACK-WHITE-VELVET-06, BLACK-WHITE-VELVET-07, BLACK-WHITE-VELVET-08, BLACK-WHITE-VELVET-09, BLACK-WHITE-VELVET-09, BLOOM-02, BLOOM-03, BLOOM-04, BLOOM-05, BLOOM-06, BLOOM-07, BLOOM-08, BLOOM-09, BLOOM-10, BRAID-3001, BRAID-3002,