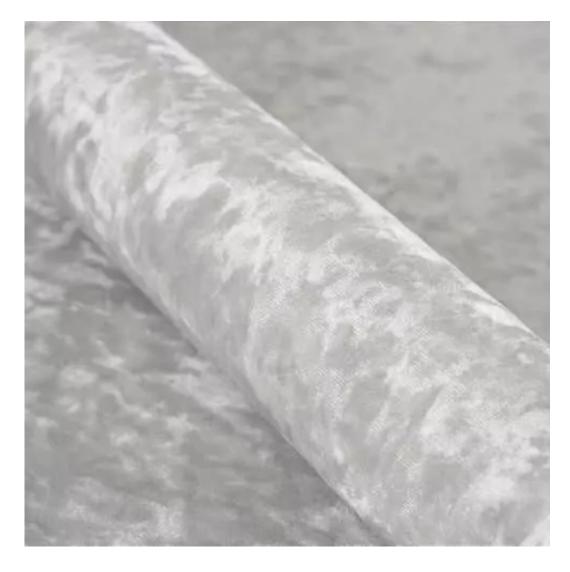

Bench height:

40 cm - 50 cm

Choose from parameter

Bench depth:

30 cm - 40 cm

Choose from parameter

Type of fabric: Choose from parameter

Type of fabric (Photo):

HAMILTON-2802

Product description

**Depth**: 30 cm , 35 cm , 40 cm

**Type of fabric**: HAMILTON-2802 (Photo) , ANDRE-1300 , ANDRE-1301 , ANDRE-1302 , ANDRE-1303 , ANDRE-1304 , ANDRE-1305 , ANDRE-1306 , ANDRE-1307 , ANDRE-1308 , ANDRE-1309 , ANDRE-1310 , ART-DECO-VELVET-01 , ART-DECO-VELVET-02 , ART-DECO-VELVET-03 , ART-DECO-VELVET-04 , ART-DECO-VELVET-05 , ART-DECO-VELVET-06 , ART-DECO-VELVET-07 , ART-DECO-VELVET-08 , ART-DECO-VELVET-09 , ART-DECO-VELVET-10..11 (write a comment in order) , ATOS-111 , ATOS-112 , ATOS-113 , ATOS-114 , ATOS-115 , ATOS-116 , ATOS-117 , ATOS-118 , ATOS-119 , ATOS-120..126 (write a comment in order) , AURORA-2480 , AURORA-2481 , AURORA-2482 , AURORA-2483 , AURORA-2484 , AURORA-2485 , AURORA-2486 , AURORA-2487 , AURORA-2488 , AURORA-2489..2505 (write a comment in order) , BALOO-2071 , BALOO-2072 , BALOO-2073 , BALOO-2074 , BALOO-2076 , BALOO-2077 , BALOO-2078 , BALOO-2079 , BALOO-2081 , BALOO-2082..2089 (write a comment in order) , BLACK-WHITE-VELVET-01 , BLACK-WHITE-VELVET-02 , BLACK-WHITE-VELVET-03 , BLACK-WHITE-VELVET-04 , BLACK-WHITE-VELVET-05 , BLACK-WHITE-VELVET-06 , BLACK-WHITE-VELVET-07 , BLACK-WHITE-VELVET-08 , BLACK-WHITE-VELVET-09 , BLACK-WHITE-VELVET-10..32 (write a comment in order) , BLOOM-01 , BLOOM-02 , BLOOM-03 , BLOOM-04 , BLOOM-05 , BLOOM-06 , BLOOM-07 , BLOOM-08 , BLOOM-09 , BLOOM-10 , BRAID-3001 , BRAID-3002 ,