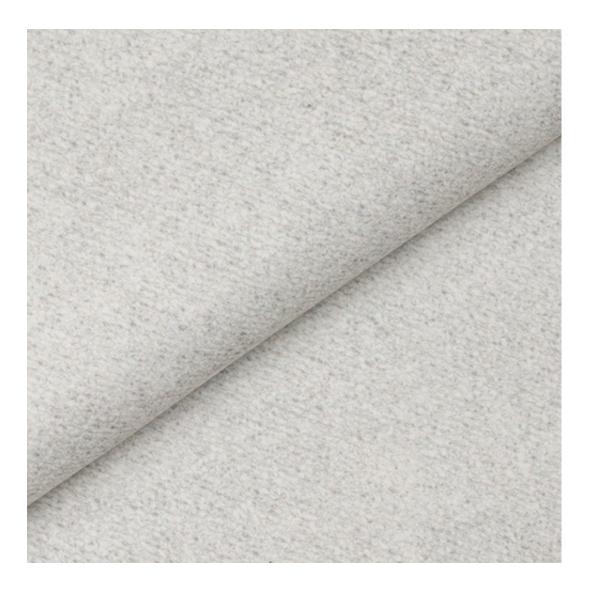

Bench height:

40 cm - 50 cm

Choose from parameter

Bench depth:

30 cm - 40 cm

Choose from parameter

Type of fabric: Choose from parameter

Type of fabric (Photo):

HAMILTON-2802

Product description

**Depth**: 30 cm , 35 cm , 40 cm

**Type of fabric**: HAMILTON-2802 (Photo) , ANDRE-1300 , ANDRE-1301 , ANDRE-1302 , ANDRE-1303 , ANDRE-1304 , ANDRE-1305 , ANDRE-1306 , ANDRE-1307 , ANDRE-1308 , ANDRE-1309 , ANDRE-1310 , ART-DECO-VELVET-01 , ART-DECO-VELVET-02 , ART-DECO-VELVET-03 , ART-DECO-VELVET-04 , ART-DECO-VELVET-05 , ART-DECO-VELVET-06 , ART-DECO-VELVET-07 , ART-DECO-VELVET-08 , ART-DECO-VELVET-09 , ART-DECO-VELVET-10..11 (write a comment in order) , ATOS-111 , ATOS-112 , ATOS-113 , ATOS-114 , ATOS-115 , ATOS-116 , ATOS-117 , ATOS-118 , ATOS-119 , ATOS-120..126 (write a comment in order) , AURORA-2480 , AURORA-2481 , AURORA-2482 , AURORA-2483 , AURORA-2484 , AURORA-2485 , AURORA-2486 , AURORA-2487 , AURORA-2488 , AURORA-2489..2505 (write a comment in order) , BALOO-2071 , BALOO-2072 , BALOO-2073 , BALOO-2074 , BALOO-2076 , BALOO-2077 , BALOO-2078 , BALOO-2079 , BALOO-2081 , BALOO-2082..2089 (write a comment in order) , BLACK-WHITE-VELVET-01 , BLACK-WHITE-VELVET-02 , BLACK-WHITE-VELVET-03 , BLACK-WHITE-VELVET-04 , BLACK-WHITE-VELVET-05 , BLACK-WHITE-VELVET-06 , BLACK-WHITE-VELVET-07 , BLACK-WHITE-VELVET-08 , BLACK-WHITE-VELVET-09 , BLACK-WHITE-VELVET-10..32 (write a comment in order) , BLOOM-01 , BLOOM-02 , BLOOM-03 , BLOOM-04 , BLOOM-05 , BLOOM-06 , BLOOM-07 , BLOOM-08 , BLOOM-09 , BLOOM-10 , BRAID-3001 , BRAID-3002 ,