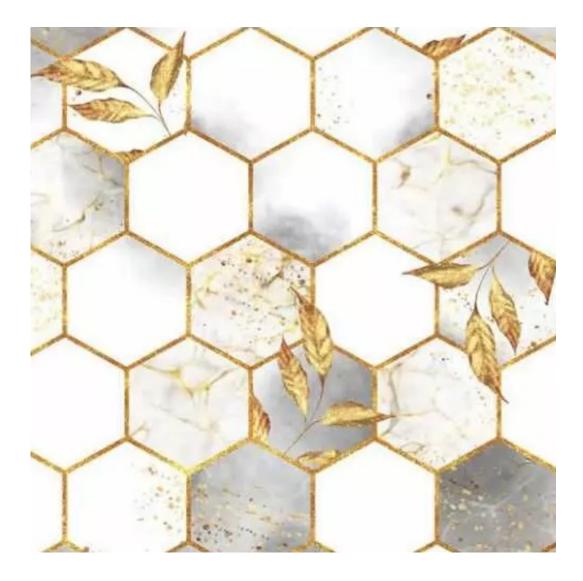

Bench height:

40 cm - 50 cm

Choose from parameter

Bench depth:

30 cm - 40 cm

Choose from parameter

Type of fabric: Choose from parameter

Type of fabric (Photo):

HAMILTON-2802

Product description

**Depth**: 30 cm , 35 cm , 40 cm

**Type of fabric**: HAMILTON-2802 (Photo) , ANDRE-1300 , ANDRE-1301 , ANDRE-1302 , ANDRE-1303 , ANDRE-1304 , ANDRE-1305 , ANDRE-1306 , ANDRE-1307 , ANDRE-1308 , ANDRE-1309 , ANDRE-1310 , ART-DECO-VELVET-01 , ART-DECO-VELVET-02 , ART-DECO-VELVET-03 , ART-DECO-VELVET-04 , ART-DECO-VELVET-05 , ART-DECO-VELVET-06 , ART-DECO-VELVET-07 , ART-DECO-VELVET-08 , ART-DECO-VELVET-09 , ART-DECO-VELVET-10..11 (write a comment in order) , ATOS-111 , ATOS-112 , ATOS-113 , ATOS-114 , ATOS-115 , ATOS-116 , ATOS-117 , ATOS-118 , ATOS-119 , ATOS-120..126 (write a comment in order) , AURORA-2480 , AURORA-2481 , AURORA-2482 , AURORA-2483 , AURORA-2484 , AURORA-2485 , AURORA-2486 , AURORA-2487 , AURORA-2488 , AURORA-2489..2505 (write a comment in order) , BALOO-2071 , BALOO-2072 , BALOO-2073 , BALOO-2074 , BALOO-2076 , BALOO-2077 , BALOO-2078 , BALOO-2079 , BALOO-2081 , BALOO-2082..2089 (write a comment in order) , BLACK-WHITE-VELVET-01 , BLACK-WHITE-VELVET-02 , BLACK-WHITE-VELVET-03 , BLACK-WHITE-VELVET-04 , BLACK-WHITE-VELVET-05 , BLACK-WHITE-VELVET-06 , BLACK-WHITE-VELVET-07 , BLACK-WHITE-VELVET-08 , BLACK-WHITE-VELVET-09 , BLACK-WHITE-VELVET-10..32 (write a comment in order) , BLOOM-01 , BLOOM-02 , BLOOM-03 , BLOOM-04 , BLOOM-05 , BLOOM-06 , BLOOM-07 , BLOOM-08 , BLOOM-09 , BLOOM-10 , BRAID-3001 , BRAID-3002 ,