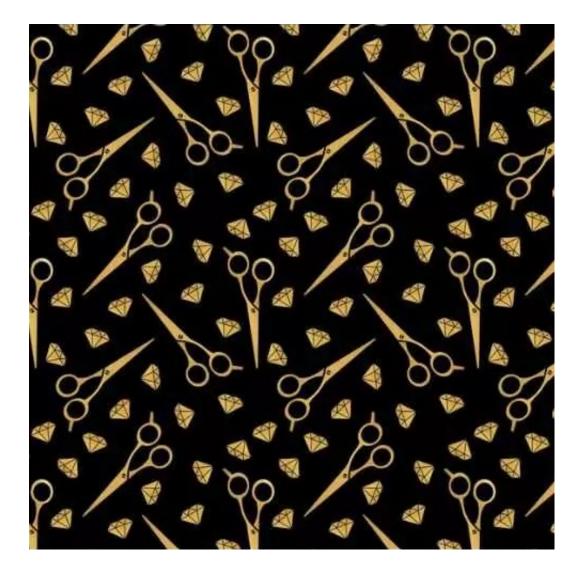

## **Product description**

Upholstered Bench Industrial Style LGM-360 HAMILTON-2802 | Width: 40 cm - 200 cm | Height: 40 cm - 50 cm | Depth: 30 cm - 40 cm |

Technical data

Product-Code:

Bench height:

40 cm - 50 cm

Choose from parameter

Bench depth:

30 cm - 40 cm

Choose from parameter

Type of fabric: Choose from parameter

Type of fabric (Photo):

HAMILTON-2802

Product description

**Depth**: 30 cm , 35 cm , 40 cm

**Type of fabric**: HAMILTON-2802 (Photo) , ANDRE-1300 , ANDRE-1301 , ANDRE-1302 , ANDRE-1303 , ANDRE-1304 , ANDRE-1305 , ANDRE-1306 , ANDRE-1307 , ANDRE-1308 , ANDRE-1309 , ANDRE-1310 , ART-DECO-VELVET-01 , ART-DECO-VELVET-02 , ART-DECO-VELVET-03 , ART-DECO-VELVET-04 , ART-DECO-VELVET-05 , ART-DECO-VELVET-06 , ART-DECO-VELVET-07 , ART-DECO-VELVET-08 , ART-DECO-VELVET-09 , ART-DECO-VELVET-10..11 (write a comment in order) , ATOS-111 , ATOS-112 , ATOS-113 , ATOS-114 , ATOS-115 , ATOS-116 , ATOS-117 , ATOS-118 , ATOS-119 , ATOS-120..126 (write a comment in order) , AURORA-2480 , AURORA-2481 , AURORA-2482 , AURORA-2483 , AURORA-2484 , AURORA-2485 , AURORA-2486 , AURORA-2487 , AURORA-2488 , AURORA-2489..2505 (write a comment in order) , BALOO-2071 , BALOO-2072 , BALOO-2073 , BALOO-2074 , BALOO-2076 , BALOO-2077 , BALOO-2078 , BALOO-2079 , BALOO-2081 , BALOO-2082..2089 (write a comment in order) , BLACK-WHITE-VELVET-01 , BLACK-WHITE-VELVET-02 , BLACK-WHITE-VELVET-03 , BLACK-WHITE-VELVET-04 , BLACK-WHITE-VELVET-05 , BLACK-WHITE-VELVET-06 , BLACK-WHITE-VELVET-07 , BLACK-WHITE-VELVET-08 , BLACK-WHITE-VELVET-09 , BLACK-WHITE-VELVET-10..32 (write a comment in order) , BLOOM-01 , BLOOM-02 , BLOOM-03 , BLOOM-04 , BLOOM-05 , BLOOM-06 , BLOOM-07 , BLOOM-08 , BLOOM-09 , BLOOM-10 , BRAID-3001 , BRAID-3002 ,