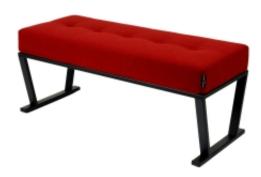

# **Upholstered Bench Industrial Style LGM-359 HAMILTON-2816**

| Number        | 24693            |
|---------------|------------------|
| Producer code | LGM-359          |
| Manufacturer  | Emra Wood Design |

# **Product description**

Upholstered Bench Industrial Style LGM-359 HAMILTON-2816 | Width: 40 cm - 200 cm | Height: 40 cm - 50 cm | Depth: 30 cm - 40 cm |

Technical data

Product-Code:

| LGM-359                 |  |
|-------------------------|--|
| Catalogue number:       |  |
| 24693                   |  |
| Condition:              |  |
| New                     |  |
| Bench width:            |  |
| 40 cm - 200 cm          |  |
| Choose from parameter   |  |
| Bench height:           |  |
| 40 cm - 50 cm           |  |
| Choose from parameter   |  |
| Bench depth:            |  |
| 30 cm - 40 cm           |  |
| Choose from parameter   |  |
| Type of fabric:         |  |
| Choose from parameter   |  |
| Type of fabric (Photo): |  |
| HAMILTON-2816           |  |
|                         |  |
|                         |  |
|                         |  |

## Upholstered Bench Industrial Style LGM-359 HAMILTON-2816

- · A functional and practical bench for hallway, living room, bedroom, dressing room, bathroom, reception and office
- Some bench models have a practical shelf for shoes
- The frame and upholstery are made of the highest quality materials
- Production of the bench according to customer requirements

#### **Product features**

- Very high-quality and precise workmanship directly from the manufacturer
- The bench features an interchangeable seat to adapt the product to the future appearance of the room
- The bench does not require self-assembly and is delivered to the customer in its entirety
- Take a look at our fabric palette for more options
- We are at your disposal if you have any questions about the product
- By purchasing a product, you are buying a non-prefabricated item made according to specifications (selection of color, upholstery, materials, etc.)