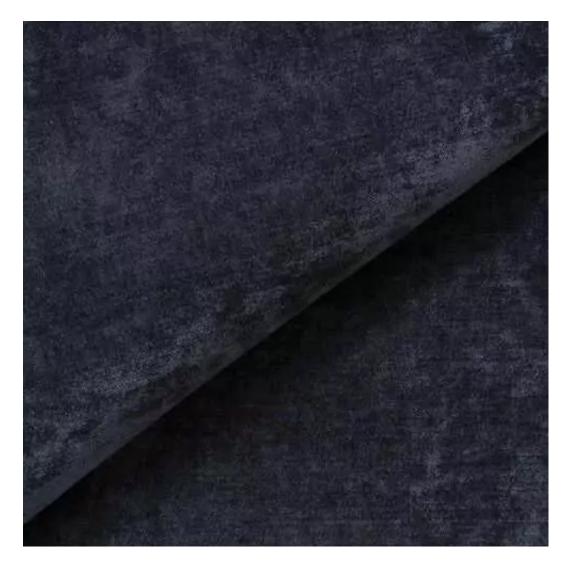

# **Product description**

Upholstered Bench Industrial Style LGM-359 HAMILTON-2816 | Width: 40 cm - 200 cm | Height: 40 cm - 50 cm | Depth: 30 cm - 40 cm |

Technical data

Product-Code:

| LGM-359                 |  |
|-------------------------|--|
| Catalogue number:       |  |
| 24693                   |  |
| Condition:              |  |
| New                     |  |
| Bench width:            |  |
| 40 cm - 200 cm          |  |
| Choose from parameter   |  |
| Bench height:           |  |
| 40 cm - 50 cm           |  |
| Choose from parameter   |  |
| Bench depth:            |  |
| 30 cm - 40 cm           |  |
| Choose from parameter   |  |
| Type of fabric:         |  |
| Choose from parameter   |  |
| Type of fabric (Photo): |  |
| HAMILTON-2816           |  |
|                         |  |
|                         |  |
|                         |  |

## Upholstered Bench Industrial Style LGM-359 HAMILTON-2816

- · A functional and practical bench for hallway, living room, bedroom, dressing room, bathroom, reception and office
- Some bench models have a practical shelf for shoes
- The frame and upholstery are made of the highest quality materials
- Production of the bench according to customer requirements