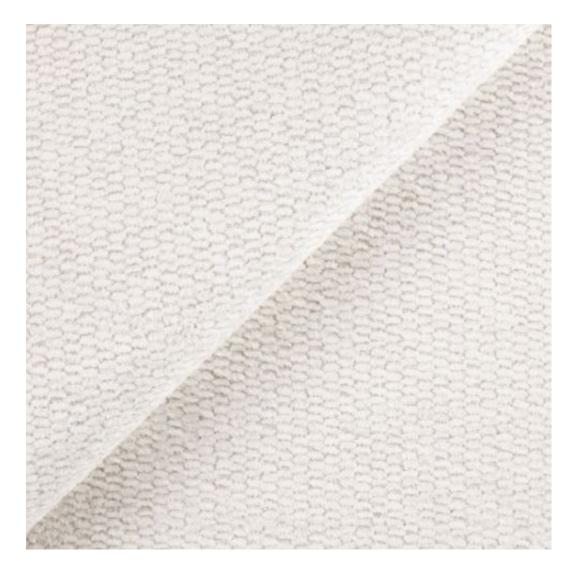

# **Product description**

Upholstered Bench Industrial Style LGM-359 HAMILTON-2816 | Width: 40 cm - 200 cm | Height: 40 cm - 50 cm | Depth: 30 cm - 40 cm |

Technical data

Product-Code:

| LGM-359                 |  |
|-------------------------|--|
| Catalogue number:       |  |
| 24693                   |  |
| Condition:              |  |
| New                     |  |
| Bench width:            |  |
| 40 cm - 200 cm          |  |
| Choose from parameter   |  |
| Bench height:           |  |
| 40 cm - 50 cm           |  |
| Choose from parameter   |  |
| Bench depth:            |  |
| 30 cm - 40 cm           |  |
| Choose from parameter   |  |
| Type of fabric:         |  |
| Choose from parameter   |  |
| Type of fabric (Photo): |  |
| HAMILTON-2816           |  |
|                         |  |
|                         |  |
|                         |  |

**Height**: 40 cm , 45 cm , 50 cm **Depth**: 30 cm , 35 cm , 40 cm

Type of fabric: HAMILTON-2816 (Photo), ANDRE-1300, ANDRE-1301, ANDRE-1302, ANDRE-1303, ANDRE-1304, ANDRE-1305, ANDRE-1306, ANDRE-1307, ANDRE-1308, ANDRE-1309, ANDRE-1310, ART-DECO-VELVET-01, ART-DECO-VELVET-02, ART-DECO-VELVET-03, ART-DECO-VELVET-04, ART-DECO-VELVET-05, ART-DECO-VELVET-06, ART-DECO-VELVET-07, ART-DECO-VELVET-08, ART-DECO-VELVET-09, ART-DECO-VELVET-10...11 (write a comment in order), ATOS-111, ATOS-112, ATOS-113, ATOS-114, ATOS-115, ATOS-116, ATOS-117, ATOS-118, ATOS-119, ATOS-120...126 (write a comment in order), AURORA-2480, AURORA-2481, AURORA-2482, AURORA-2483, AURORA-2484, AURORA-2485, AURORA-2486, AURORA-2487, AURORA-2488, AURORA-2489...2505 (write a comment in order), BALOO-2071, BALOO-2072, BALOO-2073, BALOO-2074, BALOO-2076, BALOO-2077, BALOO-2078, BALOO-2079, BALOO-2081, BALOO-2082...2089 (write a comment in order), BLACK-WHITE-VELVET-01, BLACK-WHITE-VELVET-02, BLACK-WHITE-VELVET-03, BLACK-WHITE-VELVET-04, BLACK-WHITE-VELVET-05, BLACK-WHITE-VELVET-06, BLACK-WHITE-VELVET-07, BLACK-WHITE-VELVET-08, BLACK-WHITE-VELVET-09, BLACK-WHITE-VELVET-09, BLOOM-01, BLOOM-02, BLOOM-03, BLOOM-04, BLOOM-05, BLOOM-06, BLOOM-07, BLOOM-08, BLOOM-09, BLOOM-10, BRAID-3001, BRAID-3002,