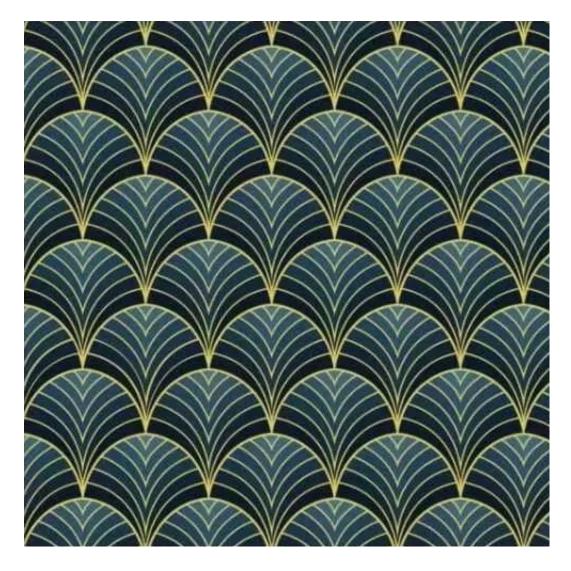

# **Product description**

Upholstered Bench Industrial Style LGM-359 HAMILTON-2816 | Width: 40 cm - 200 cm | Height: 40 cm - 50 cm | Depth: 30 cm - 40 cm |

Technical data

Product-Code:

| LGM-359                 |  |
|-------------------------|--|
| Catalogue number:       |  |
| 24693                   |  |
| Condition:              |  |
| New                     |  |
| Bench width:            |  |
| 40 cm - 200 cm          |  |
| Choose from parameter   |  |
| Bench height:           |  |
| 40 cm - 50 cm           |  |
| Choose from parameter   |  |
| Bench depth:            |  |
| 30 cm - 40 cm           |  |
| Choose from parameter   |  |
| Type of fabric:         |  |
| Choose from parameter   |  |
| Type of fabric (Photo): |  |
| HAMILTON-2816           |  |
|                         |  |
|                         |  |
|                         |  |

FLORENCE-ECO-LEATHER

FLOWER-VELVET

FUSHION-ECO-LEATHER

**GEODY** 

**HAMILTON** 

**HEXAGON-VELVET** 

HOLD-ME

**HUSK-VELVET** 