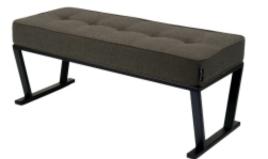

Link to the product: https://emrawood.com/upholstered-bench-industrial-style-lgm-358-hamilton-2818-p-10481.html

| Upholstered Bench Industrial |
|------------------------------|
| Style LGM-358 HAMILTON-2818  |

# **Product description**

Upholstered Bench Industrial Style LGM-358 HAMILTON-2818 | Width: 40 cm - 200 cm | Height: 40 cm - 50 cm | Depth: 30 cm - 40 cm |

Technical data

Product-Code:

Type of fabric (Photo):

HAMILTON-2818

Product description

#### Upholstered Bench Industrial Style LGM-358 HAMILTON-2818

- A functional and practical bench for hallway, living room, bedroom, dressing room, bathroom, reception and office
- Some bench models have a practical shelf for shoes
- The frame and upholstery are made of the highest quality materials
- Production of the bench according to customer requirements

Product features

- Very high-quality and precise workmanship directly from the manufacturer
- The bench features an interchangeable seat to adapt the product to the future appearance of the room
- The bench does not require self-assembly and is delivered to the customer in its entirety
- Take a look at our fabric palette for more options
- We are at your disposal if you have any questions about the product
- By purchasing a product, you are buying a non-prefabricated item made according to specifications (selection of color, upholstery, materials, etc.)