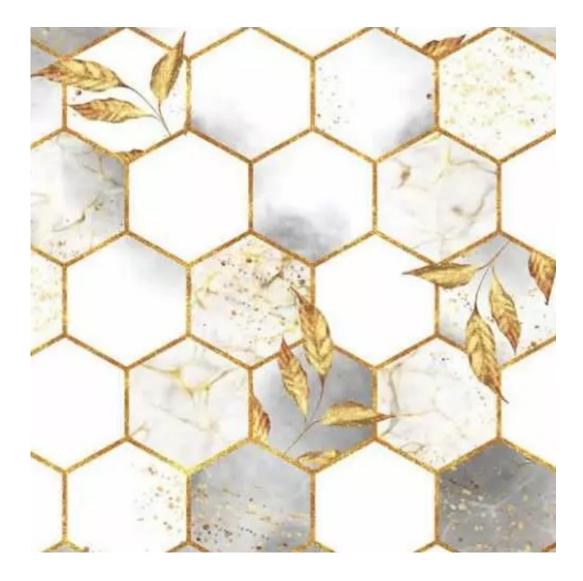

Type of fabric (Photo):

HAMILTON-2818

Product description

# GEODY

HAMILTON

HEXAGON-VELVET

HOLD-ME

HUSK-VELVET

HYGGE

LEAF-VELVET

LIKE-ME

**Depth**: 30 cm , 35 cm , 40 cm

**Type of fabric**: HAMILTON-2818 (Photo) , ANDRE-1300 , ANDRE-1301 , ANDRE-1302 , ANDRE-1303 , ANDRE-1304 , ANDRE-1305 , ANDRE-1306 , ANDRE-1307 , ANDRE-1308 , ANDRE-1309 , ANDRE-1310 , ART-DECO-VELVET-01 , ART-DECO-VELVET-02 , ART-DECO-VELVET-03 , ART-DECO-VELVET-04 , ART-DECO-VELVET-05 , ART-DECO-VELVET-06 , ART-DECO-VELVET-07 , ART-DECO-VELVET-08 , ART-DECO-VELVET-09 , ART-DECO-VELVET-10..11 (write a comment in order) , ATOS-111 , ATOS-112 , ATOS-113 , ATOS-114 , ATOS-115 , ATOS-116 , ATOS-117 , ATOS-118 , ATOS-119 , ATOS-120..126 (write a comment in order) , AURORA-2480 , AURORA-2481 , AURORA-2482 , AURORA-2483 , AURORA-2484 , AURORA-2485 , AURORA-2486 , AURORA-2487 , AURORA-2488 , AURORA-2489..2505 (write a comment in order) , BALOO-2071 , BALOO-2072 , BALOO-2073 , BALOO-2074 , BALOO-2076 , BALOO-2077 , BALOO-2078 , BALOO-2079 , BALOO-2081 , BALOO-2082..2089 (write a comment in order) , BLACK-WHITE-VELVET-01 , BLACK-WHITE-VELVET-02 , BLACK-WHITE-VELVET-03 , BLACK-WHITE-VELVET-04 , BLACK-WHITE-VELVET-05 , BLACK-WHITE-VELVET-06 , BLACK-WHITE-VELVET-07 , BLACK-WHITE-VELVET-08 , BLACK-WHITE-VELVET-09 , BLACK-WHITE-VELVET-10..32 (write a comment in order) , BLOOM-01 , BLOOM-02 , BLOOM-03 , BLOOM-04 , BLOOM-05 , BLOOM-06 , BLOOM-07 , BLOOM-08 , BLOOM-09 , BLOOM-10 , BRAID-3001 , BRAID-3002 ,