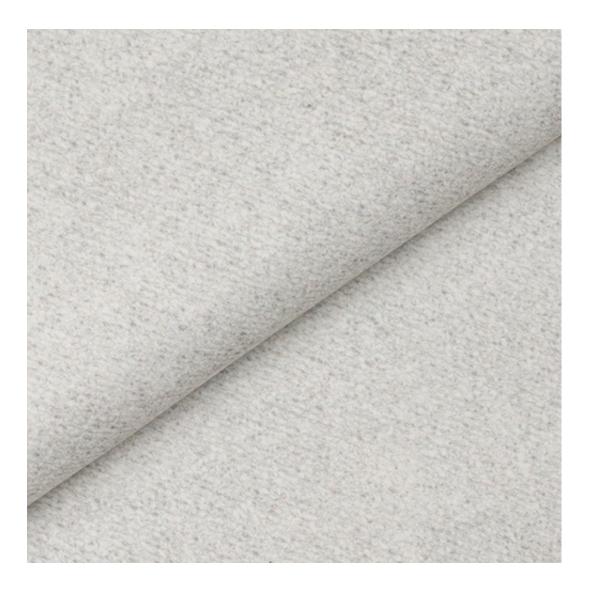

Type of fabric (Photo):

HAMILTON-2818

Product description

#### Upholstered Bench Industrial Style LGM-358 HAMILTON-2818

- A functional and practical bench for hallway, living room, bedroom, dressing room, bathroom, reception and office
- Some bench models have a practical shelf for shoes
- The frame and upholstery are made of the highest quality materials
- Production of the bench according to customer requirements