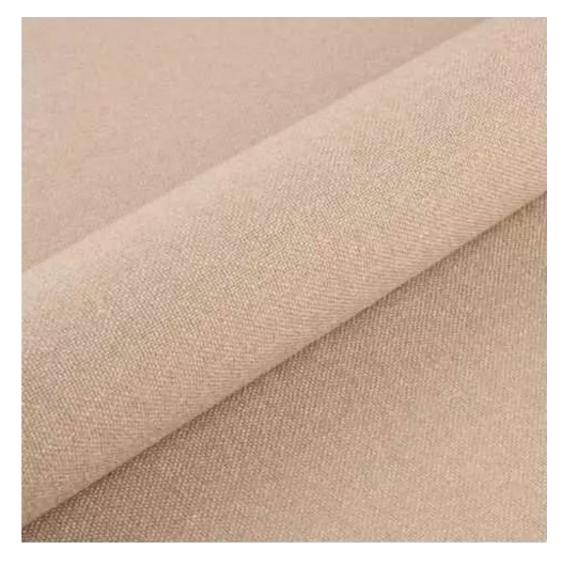

# **Product description**

Upholstered Bench Industrial Style LGM-357 HAMILTON-2817 | Width: 40 cm - 200 cm | Height: 40 cm - 50 cm | Depth: 30 cm - 40 cm |

Technical data

Product-Code:

| LGM-357                 |  |  |
|-------------------------|--|--|
| Catalogue number:       |  |  |
| 24691                   |  |  |
| Condition:              |  |  |
| New                     |  |  |
| Bench width:            |  |  |
| 40 cm - 200 cm          |  |  |
| Choose from parameter   |  |  |
| Bench height:           |  |  |
| 40 cm - 50 cm           |  |  |
| Choose from parameter   |  |  |
| Bench depth:            |  |  |
| 30 cm - 40 cm           |  |  |
| Choose from parameter   |  |  |
| Type of fabric:         |  |  |
| Choose from parameter   |  |  |
| Type of fabric (Photo): |  |  |
| HAMILTON-2817           |  |  |
|                         |  |  |
|                         |  |  |
|                         |  |  |
|                         |  |  |

**Height**: 40 cm , 45 cm , 50 cm **Depth**: 30 cm , 35 cm , 40 cm

Type of fabric: HAMILTON-2817 (Photo), ANDRE-1300, ANDRE-1301, ANDRE-1302, ANDRE-1303, ANDRE-1304, ANDRE-1305, ANDRE-1306, ANDRE-1307, ANDRE-1308, ANDRE-1309, ANDRE-1310, ART-DECO-VELVET-01, ART-DECO-VELVET-02, ART-DECO-VELVET-03, ART-DECO-VELVET-04, ART-DECO-VELVET-05, ART-DECO-VELVET-06, ART-DECO-VELVET-07, ART-DECO-VELVET-08, ART-DECO-VELVET-09, ART-DECO-VELVET-10...11 (write a comment in order), ATOS-111, ATOS-112, ATOS-113, ATOS-114, ATOS-115, ATOS-116, ATOS-117, ATOS-118, ATOS-119, ATOS-120...126 (write a comment in order), AURORA-2480, AURORA-2481, AURORA-2482, AURORA-2483, AURORA-2484, AURORA-2485, AURORA-2486, AURORA-2487, AURORA-2488, AURORA-2489...2505 (write a comment in order), BALOO-2071, BALOO-2072, BALOO-2073, BALOO-2074, BALOO-2076, BALOO-2077, BALOO-2078, BALOO-2079, BALOO-2081, BALOO-2082...2089 (write a comment in order), BLACK-WHITE-VELVET-01, BLACK-WHITE-VELVET-02, BLACK-WHITE-VELVET-03, BLACK-WHITE-VELVET-04, BLACK-WHITE-VELVET-05, BLACK-WHITE-VELVET-06, BLACK-WHITE-VELVET-07, BLACK-WHITE-VELVET-08, BLACK-WHITE-VELVET-09, BLACK-WHITE-VELVET-09, BLOOM-02, BLOOM-03, BLOOM-04, BLOOM-05, BLOOM-06, BLOOM-07, BLOOM-08, BLOOM-09, BLOOM-10, BRAID-3001, BRAID-3002,