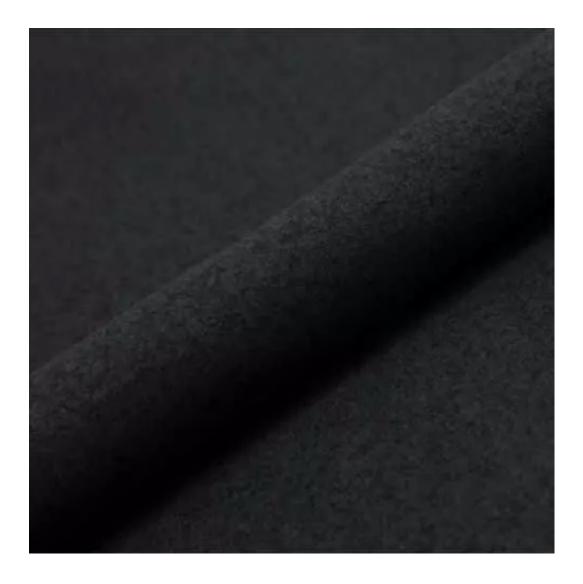

# **Product description**

Upholstered Bench Industrial Style LGM-357 HAMILTON-2817 | Width: 40 cm - 200 cm | Height: 40 cm - 50 cm | Depth: 30 cm - 40 cm |

Technical data

Product-Code:

| LGM-357                 |  |  |
|-------------------------|--|--|
| Catalogue number:       |  |  |
| 24691                   |  |  |
| Condition:              |  |  |
| New                     |  |  |
| Bench width:            |  |  |
| 40 cm - 200 cm          |  |  |
| Choose from parameter   |  |  |
| Bench height:           |  |  |
| 40 cm - 50 cm           |  |  |
| Choose from parameter   |  |  |
| Bench depth:            |  |  |
| 30 cm - 40 cm           |  |  |
| Choose from parameter   |  |  |
| Type of fabric:         |  |  |
| Choose from parameter   |  |  |
| Type of fabric (Photo): |  |  |
| HAMILTON-2817           |  |  |
|                         |  |  |
|                         |  |  |
|                         |  |  |
|                         |  |  |

**Height**: 40 cm , 45 cm , 50 cm **Depth**: 30 cm , 35 cm , 40 cm

Type of fabric: HAMILTON-2817 (Photo), ANDRE-1300, ANDRE-1301, ANDRE-1302, ANDRE-1303, ANDRE-1304, ANDRE-1305, ANDRE-1306, ANDRE-1307, ANDRE-1308, ANDRE-1309, ANDRE-1310, ART-DECO-VELVET-01, ART-DECO-VELVET-02, ART-DECO-VELVET-03, ART-DECO-VELVET-04, ART-DECO-VELVET-05, ART-DECO-VELVET-06, ART-DECO-VELVET-07, ART-DECO-VELVET-08, ART-DECO-VELVET-09, ART-DECO-VELVET-10...11 (write a comment in order), ATOS-111, ATOS-112, ATOS-113, ATOS-114, ATOS-115, ATOS-116, ATOS-117, ATOS-118, ATOS-119, ATOS-120...126 (write a comment in order), AURORA-2480, AURORA-2481, AURORA-2482, AURORA-2483, AURORA-2484, AURORA-2485, AURORA-2486, AURORA-2487, AURORA-2488, AURORA-2489...2505 (write a comment in order), BALOO-2071, BALOO-2072, BALOO-2073, BALOO-2074, BALOO-2076, BALOO-2077, BALOO-2078, BALOO-2079, BALOO-2081, BALOO-2082...2089 (write a comment in order), BLACK-WHITE-VELVET-01, BLACK-WHITE-VELVET-02, BLACK-WHITE-VELVET-03, BLACK-WHITE-VELVET-04, BLACK-WHITE-VELVET-05, BLACK-WHITE-VELVET-06, BLACK-WHITE-VELVET-07, BLACK-WHITE-VELVET-08, BLACK-WHITE-VELVET-09, BLACK-WHITE-VELVET-09, BLOOM-02, BLOOM-03, BLOOM-04, BLOOM-05, BLOOM-06, BLOOM-07, BLOOM-08, BLOOM-09, BLOOM-10, BRAID-3001, BRAID-3002,