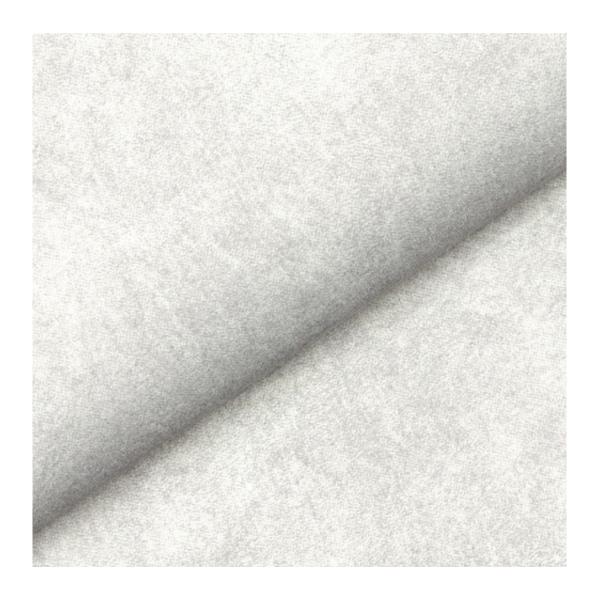

# **Product description**

Upholstered Bench Industrial Style LGM-357 HAMILTON-2817 | Width: 40 cm - 200 cm | Height: 40 cm - 50 cm | Depth: 30 cm - 40 cm |

Technical data

Product-Code:

| LGM-357                 |  |  |
|-------------------------|--|--|
| Catalogue number:       |  |  |
| 24691                   |  |  |
| Condition:              |  |  |
| New                     |  |  |
| Bench width:            |  |  |
| 40 cm - 200 cm          |  |  |
| Choose from parameter   |  |  |
| Bench height:           |  |  |
| 40 cm - 50 cm           |  |  |
| Choose from parameter   |  |  |
| Bench depth:            |  |  |
| 30 cm - 40 cm           |  |  |
| Choose from parameter   |  |  |
| Type of fabric:         |  |  |
| Choose from parameter   |  |  |
| Type of fabric (Photo): |  |  |
| HAMILTON-2817           |  |  |
|                         |  |  |
|                         |  |  |
|                         |  |  |
|                         |  |  |

**Height**: 40 cm , 45 cm , 50 cm **Depth**: 30 cm , 35 cm , 40 cm

Type of fabric: HAMILTON-2817 (Photo), ANDRE-1300, ANDRE-1301, ANDRE-1302, ANDRE-1303, ANDRE-1304, ANDRE-1305, ANDRE-1306, ANDRE-1307, ANDRE-1308, ANDRE-1309, ANDRE-1310, ART-DECO-VELVET-01, ART-DECO-VELVET-02, ART-DECO-VELVET-03, ART-DECO-VELVET-04, ART-DECO-VELVET-05, ART-DECO-VELVET-06, ART-DECO-VELVET-07, ART-DECO-VELVET-08, ART-DECO-VELVET-09, ART-DECO-VELVET-10...11 (write a comment in order), ATOS-111, ATOS-112, ATOS-113, ATOS-114, ATOS-115, ATOS-116, ATOS-117, ATOS-118, ATOS-119, ATOS-120...126 (write a comment in order), AURORA-2480, AURORA-2481, AURORA-2482, AURORA-2483, AURORA-2484, AURORA-2485, AURORA-2486, AURORA-2487, AURORA-2488, AURORA-2489...2505 (write a comment in order), BALOO-2071, BALOO-2072, BALOO-2073, BALOO-2074, BALOO-2076, BALOO-2077, BALOO-2078, BALOO-2079, BALOO-2081, BALOO-2082...2089 (write a comment in order), BLACK-WHITE-VELVET-01, BLACK-WHITE-VELVET-02, BLACK-WHITE-VELVET-03, BLACK-WHITE-VELVET-04, BLACK-WHITE-VELVET-05, BLACK-WHITE-VELVET-06, BLACK-WHITE-VELVET-07, BLACK-WHITE-VELVET-08, BLACK-WHITE-VELVET-09, BLACK-WHITE-VELVET-09, BLOOM-02, BLOOM-03, BLOOM-04, BLOOM-05, BLOOM-06, BLOOM-07, BLOOM-08, BLOOM-09, BLOOM-10, BRAID-3001, BRAID-3002,