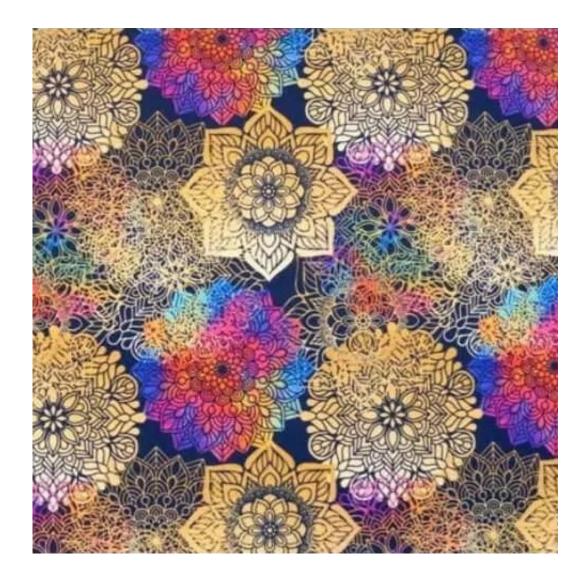

# **Product description**

Upholstered Bench Industrial Style LGM-357 HAMILTON-2817 | Width: 40 cm - 200 cm | Height: 40 cm - 50 cm | Depth: 30 cm - 40 cm |

Technical data

Product-Code:

| LGM-357                 |  |  |
|-------------------------|--|--|
| Catalogue number:       |  |  |
| 24691                   |  |  |
| Condition:              |  |  |
| New                     |  |  |
| Bench width:            |  |  |
| 40 cm - 200 cm          |  |  |
| Choose from parameter   |  |  |
| Bench height:           |  |  |
| 40 cm - 50 cm           |  |  |
| Choose from parameter   |  |  |
| Bench depth:            |  |  |
| 30 cm - 40 cm           |  |  |
| Choose from parameter   |  |  |
| Type of fabric:         |  |  |
| Choose from parameter   |  |  |
| Type of fabric (Photo): |  |  |
| HAMILTON-2817           |  |  |
|                         |  |  |
|                         |  |  |
|                         |  |  |
|                         |  |  |

**Height**: 40 cm , 45 cm , 50 cm **Depth**: 30 cm , 35 cm , 40 cm

Type of fabric: HAMILTON-2817 (Photo), ANDRE-1300, ANDRE-1301, ANDRE-1302, ANDRE-1303, ANDRE-1304, ANDRE-1305, ANDRE-1306, ANDRE-1307, ANDRE-1308, ANDRE-1309, ANDRE-1310, ART-DECO-VELVET-01, ART-DECO-VELVET-02, ART-DECO-VELVET-03, ART-DECO-VELVET-04, ART-DECO-VELVET-05, ART-DECO-VELVET-06, ART-DECO-VELVET-07, ART-DECO-VELVET-08, ART-DECO-VELVET-09, ART-DECO-VELVET-10...11 (write a comment in order), ATOS-111, ATOS-112, ATOS-113, ATOS-114, ATOS-115, ATOS-116, ATOS-117, ATOS-118, ATOS-119, ATOS-120...126 (write a comment in order), AURORA-2480, AURORA-2481, AURORA-2482, AURORA-2483, AURORA-2484, AURORA-2485, AURORA-2486, AURORA-2487, AURORA-2488, AURORA-2489...2505 (write a comment in order), BALOO-2071, BALOO-2072, BALOO-2073, BALOO-2074, BALOO-2076, BALOO-2077, BALOO-2078, BALOO-2079, BALOO-2081, BALOO-2082...2089 (write a comment in order), BLACK-WHITE-VELVET-01, BLACK-WHITE-VELVET-02, BLACK-WHITE-VELVET-03, BLACK-WHITE-VELVET-04, BLACK-WHITE-VELVET-05, BLACK-WHITE-VELVET-06, BLACK-WHITE-VELVET-07, BLACK-WHITE-VELVET-08, BLACK-WHITE-VELVET-09, BLACK-WHITE-VELVET-09, BLOOM-02, BLOOM-03, BLOOM-04, BLOOM-05, BLOOM-06, BLOOM-07, BLOOM-08, BLOOM-09, BLOOM-10, BRAID-3001, BRAID-3002,