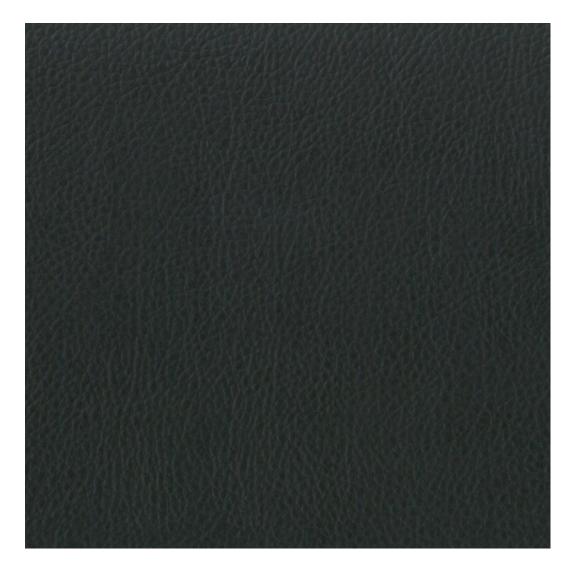

# **Product description**

Upholstered Bench Industrial Style LGM-357 HAMILTON-2817 | Width: 40 cm - 200 cm | Height: 40 cm - 50 cm | Depth: 30 cm - 40 cm |

Technical data

Product-Code:

| LGM-357                 |  |  |
|-------------------------|--|--|
| Catalogue number:       |  |  |
| 24691                   |  |  |
| Condition:              |  |  |
| New                     |  |  |
| Bench width:            |  |  |
| 40 cm - 200 cm          |  |  |
| Choose from parameter   |  |  |
| Bench height:           |  |  |
| 40 cm - 50 cm           |  |  |
| Choose from parameter   |  |  |
| Bench depth:            |  |  |
| 30 cm - 40 cm           |  |  |
| Choose from parameter   |  |  |
| Type of fabric:         |  |  |
| Choose from parameter   |  |  |
| Type of fabric (Photo): |  |  |
| HAMILTON-2817           |  |  |
|                         |  |  |
|                         |  |  |
|                         |  |  |
|                         |  |  |

**Height**: 40 cm , 45 cm , 50 cm **Depth**: 30 cm , 35 cm , 40 cm

Type of fabric: HAMILTON-2817 (Photo), ANDRE-1300, ANDRE-1301, ANDRE-1302, ANDRE-1303, ANDRE-1304, ANDRE-1305, ANDRE-1306, ANDRE-1307, ANDRE-1308, ANDRE-1309, ANDRE-1310, ART-DECO-VELVET-01, ART-DECO-VELVET-02, ART-DECO-VELVET-03, ART-DECO-VELVET-04, ART-DECO-VELVET-05, ART-DECO-VELVET-06, ART-DECO-VELVET-07, ART-DECO-VELVET-08, ART-DECO-VELVET-09, ART-DECO-VELVET-10...11 (write a comment in order), ATOS-111, ATOS-112, ATOS-113, ATOS-114, ATOS-115, ATOS-116, ATOS-117, ATOS-118, ATOS-119, ATOS-120...126 (write a comment in order), AURORA-2480, AURORA-2481, AURORA-2482, AURORA-2483, AURORA-2484, AURORA-2485, AURORA-2486, AURORA-2487, AURORA-2488, AURORA-2489...2505 (write a comment in order), BALOO-2071, BALOO-2072, BALOO-2073, BALOO-2074, BALOO-2076, BALOO-2077, BALOO-2078, BALOO-2079, BALOO-2081, BALOO-2082...2089 (write a comment in order), BLACK-WHITE-VELVET-01, BLACK-WHITE-VELVET-02, BLACK-WHITE-VELVET-03, BLACK-WHITE-VELVET-04, BLACK-WHITE-VELVET-05, BLACK-WHITE-VELVET-06, BLACK-WHITE-VELVET-07, BLACK-WHITE-VELVET-08, BLACK-WHITE-VELVET-09, BLACK-WHITE-VELVET-09, BLOOM-02, BLOOM-03, BLOOM-04, BLOOM-05, BLOOM-06, BLOOM-07, BLOOM-08, BLOOM-09, BLOOM-10, BRAID-3001, BRAID-3002,