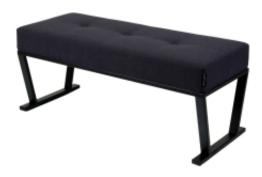

# **Upholstered Bench Industrial Style LGM-357 HAMILTON-2817**

| Number        | 24691            |
|---------------|------------------|
| Producer code | LGM-357          |
| Manufacturer  | Emra Wood Design |

# **Product description**

Upholstered Bench Industrial Style LGM-357 HAMILTON-2817 | Width: 40 cm - 200 cm | Height: 40 cm - 50 cm | Depth: 30 cm - 40 cm |

Technical data

Product-Code:

| LGM-357                 |  |  |
|-------------------------|--|--|
| Catalogue number:       |  |  |
| 24691                   |  |  |
| Condition:              |  |  |
| New                     |  |  |
| Bench width:            |  |  |
| 40 cm - 200 cm          |  |  |
| Choose from parameter   |  |  |
| Bench height:           |  |  |
| 40 cm - 50 cm           |  |  |
| Choose from parameter   |  |  |
| Bench depth:            |  |  |
| 30 cm - 40 cm           |  |  |
| Choose from parameter   |  |  |
| Type of fabric:         |  |  |
| Choose from parameter   |  |  |
| Type of fabric (Photo): |  |  |
| HAMILTON-2817           |  |  |
|                         |  |  |
|                         |  |  |
|                         |  |  |
|                         |  |  |

## Upholstered Bench Industrial Style LGM-357 HAMILTON-2817

- · A functional and practical bench for hallway, living room, bedroom, dressing room, bathroom, reception and office
- Some bench models have a practical shelf for shoes
- The frame and upholstery are made of the highest quality materials
- Production of the bench according to customer requirements

#### **Product features**

- Very high-quality and precise workmanship directly from the manufacturer
- The bench features an interchangeable seat to adapt the product to the future appearance of the room
- The bench does not require self-assembly and is delivered to the customer in its entirety
- Take a look at our fabric palette for more options
- We are at your disposal if you have any questions about the product
- By purchasing a product, you are buying a non-prefabricated item made according to specifications (selection of color, upholstery, materials, etc.)