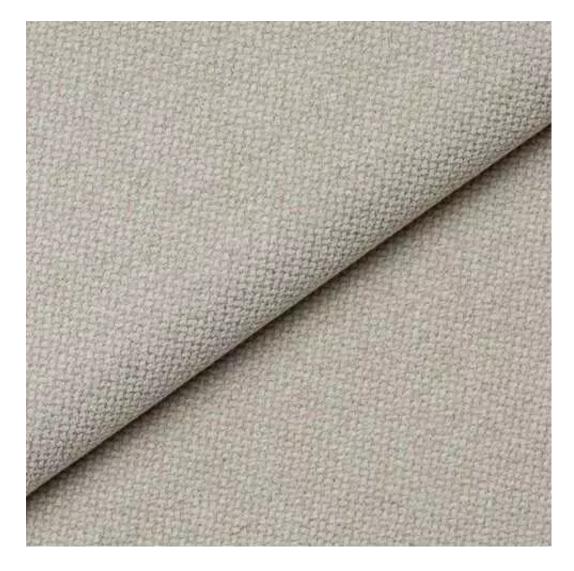

# **Product description**

Upholstered Bench Industrial Style LGM-357 HAMILTON-2817 | Width: 40 cm - 200 cm | Height: 40 cm - 50 cm | Depth: 30 cm - 40 cm |

Technical data

Product-Code:

| LGM-357                 |  |  |
|-------------------------|--|--|
| Catalogue number:       |  |  |
| 24691                   |  |  |
| Condition:              |  |  |
| New                     |  |  |
| Bench width:            |  |  |
| 40 cm - 200 cm          |  |  |
| Choose from parameter   |  |  |
| Bench height:           |  |  |
| 40 cm - 50 cm           |  |  |
| Choose from parameter   |  |  |
| Bench depth:            |  |  |
| 30 cm - 40 cm           |  |  |
| Choose from parameter   |  |  |
| Type of fabric:         |  |  |
| Choose from parameter   |  |  |
| Type of fabric (Photo): |  |  |
| HAMILTON-2817           |  |  |
|                         |  |  |
|                         |  |  |
|                         |  |  |
|                         |  |  |

**Height**: 40 cm , 45 cm , 50 cm **Depth**: 30 cm , 35 cm , 40 cm

Type of fabric: HAMILTON-2817 (Photo), ANDRE-1300, ANDRE-1301, ANDRE-1302, ANDRE-1303, ANDRE-1304, ANDRE-1305, ANDRE-1306, ANDRE-1307, ANDRE-1308, ANDRE-1309, ANDRE-1310, ART-DECO-VELVET-01, ART-DECO-VELVET-02, ART-DECO-VELVET-03, ART-DECO-VELVET-04, ART-DECO-VELVET-05, ART-DECO-VELVET-06, ART-DECO-VELVET-07, ART-DECO-VELVET-08, ART-DECO-VELVET-09, ART-DECO-VELVET-10...11 (write a comment in order), ATOS-111, ATOS-112, ATOS-113, ATOS-114, ATOS-115, ATOS-116, ATOS-117, ATOS-118, ATOS-119, ATOS-120...126 (write a comment in order), AURORA-2480, AURORA-2481, AURORA-2482, AURORA-2483, AURORA-2484, AURORA-2485, AURORA-2486, AURORA-2487, AURORA-2488, AURORA-2489...2505 (write a comment in order), BALOO-2071, BALOO-2072, BALOO-2073, BALOO-2074, BALOO-2076, BALOO-2077, BALOO-2078, BALOO-2079, BALOO-2081, BALOO-2082...2089 (write a comment in order), BLACK-WHITE-VELVET-01, BLACK-WHITE-VELVET-02, BLACK-WHITE-VELVET-03, BLACK-WHITE-VELVET-04, BLACK-WHITE-VELVET-05, BLACK-WHITE-VELVET-06, BLACK-WHITE-VELVET-07, BLACK-WHITE-VELVET-08, BLACK-WHITE-VELVET-09, BLACK-WHITE-VELVET-09, BLOOM-02, BLOOM-03, BLOOM-04, BLOOM-05, BLOOM-06, BLOOM-07, BLOOM-08, BLOOM-09, BLOOM-10, BRAID-3001, BRAID-3002,