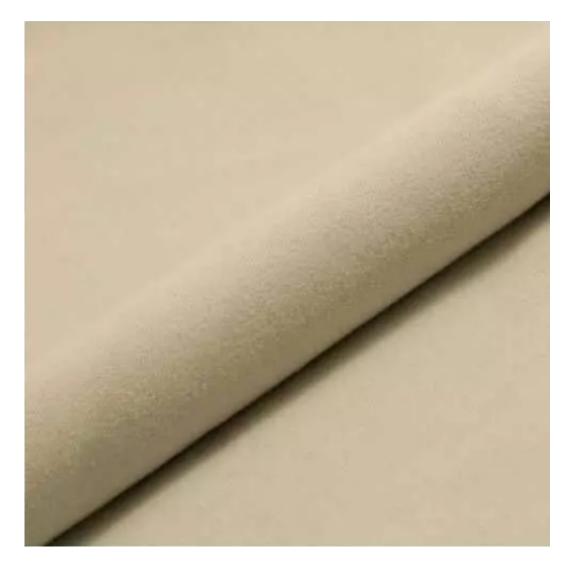

# **Product description**

Upholstered Bench Industrial Style LGM-357 HAMILTON-2817 | Width: 40 cm - 200 cm | Height: 40 cm - 50 cm | Depth: 30 cm - 40 cm |

Technical data

Product-Code:

| LGM-357                 |  |  |
|-------------------------|--|--|
| Catalogue number:       |  |  |
| 24691                   |  |  |
| Condition:              |  |  |
| New                     |  |  |
| Bench width:            |  |  |
| 40 cm - 200 cm          |  |  |
| Choose from parameter   |  |  |
| Bench height:           |  |  |
| 40 cm - 50 cm           |  |  |
| Choose from parameter   |  |  |
| Bench depth:            |  |  |
| 30 cm - 40 cm           |  |  |
| Choose from parameter   |  |  |
| Type of fabric:         |  |  |
| Choose from parameter   |  |  |
| Type of fabric (Photo): |  |  |
| HAMILTON-2817           |  |  |
|                         |  |  |
|                         |  |  |
|                         |  |  |
|                         |  |  |

**Height**: 40 cm , 45 cm , 50 cm **Depth**: 30 cm , 35 cm , 40 cm

Type of fabric: HAMILTON-2817 (Photo), ANDRE-1300, ANDRE-1301, ANDRE-1302, ANDRE-1303, ANDRE-1304, ANDRE-1305, ANDRE-1306, ANDRE-1307, ANDRE-1308, ANDRE-1309, ANDRE-1310, ART-DECO-VELVET-01, ART-DECO-VELVET-02, ART-DECO-VELVET-03, ART-DECO-VELVET-04, ART-DECO-VELVET-05, ART-DECO-VELVET-06, ART-DECO-VELVET-07, ART-DECO-VELVET-08, ART-DECO-VELVET-09, ART-DECO-VELVET-10...11 (write a comment in order), ATOS-111, ATOS-112, ATOS-113, ATOS-114, ATOS-115, ATOS-116, ATOS-117, ATOS-118, ATOS-119, ATOS-120...126 (write a comment in order), AURORA-2480, AURORA-2481, AURORA-2482, AURORA-2483, AURORA-2484, AURORA-2485, AURORA-2486, AURORA-2487, AURORA-2488, AURORA-2489...2505 (write a comment in order), BALOO-2071, BALOO-2072, BALOO-2073, BALOO-2074, BALOO-2076, BALOO-2077, BALOO-2078, BALOO-2079, BALOO-2081, BALOO-2082...2089 (write a comment in order), BLACK-WHITE-VELVET-01, BLACK-WHITE-VELVET-02, BLACK-WHITE-VELVET-03, BLACK-WHITE-VELVET-04, BLACK-WHITE-VELVET-05, BLACK-WHITE-VELVET-06, BLACK-WHITE-VELVET-07, BLACK-WHITE-VELVET-08, BLACK-WHITE-VELVET-09, BLACK-WHITE-VELVET-09, BLOOM-02, BLOOM-03, BLOOM-04, BLOOM-05, BLOOM-06, BLOOM-07, BLOOM-08, BLOOM-09, BLOOM-10, BRAID-3001, BRAID-3002,