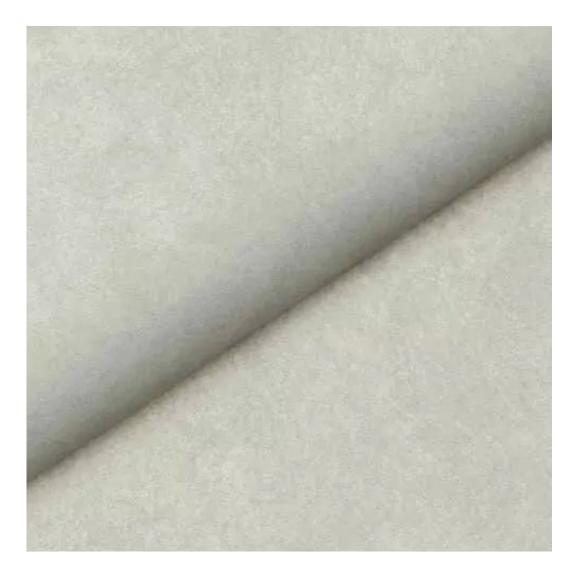

# **Product description**

Upholstered Bench Industrial Style LGM-357 HAMILTON-2817 | Width: 40 cm - 200 cm | Height: 40 cm - 50 cm | Depth: 30 cm - 40 cm |

Technical data

Product-Code:

| LGM-357                 |  |  |
|-------------------------|--|--|
| Catalogue number:       |  |  |
| 24691                   |  |  |
| Condition:              |  |  |
| New                     |  |  |
| Bench width:            |  |  |
| 40 cm - 200 cm          |  |  |
| Choose from parameter   |  |  |
| Bench height:           |  |  |
| 40 cm - 50 cm           |  |  |
| Choose from parameter   |  |  |
| Bench depth:            |  |  |
| 30 cm - 40 cm           |  |  |
| Choose from parameter   |  |  |
| Type of fabric:         |  |  |
| Choose from parameter   |  |  |
| Type of fabric (Photo): |  |  |
| HAMILTON-2817           |  |  |
|                         |  |  |
|                         |  |  |
|                         |  |  |
|                         |  |  |

**Height**: 40 cm , 45 cm , 50 cm **Depth**: 30 cm , 35 cm , 40 cm

Type of fabric: HAMILTON-2817 (Photo), ANDRE-1300, ANDRE-1301, ANDRE-1302, ANDRE-1303, ANDRE-1304, ANDRE-1305, ANDRE-1306, ANDRE-1307, ANDRE-1308, ANDRE-1309, ANDRE-1310, ART-DECO-VELVET-01, ART-DECO-VELVET-02, ART-DECO-VELVET-03, ART-DECO-VELVET-04, ART-DECO-VELVET-05, ART-DECO-VELVET-06, ART-DECO-VELVET-07, ART-DECO-VELVET-08, ART-DECO-VELVET-09, ART-DECO-VELVET-10...11 (write a comment in order), ATOS-111, ATOS-112, ATOS-113, ATOS-114, ATOS-115, ATOS-116, ATOS-117, ATOS-118, ATOS-119, ATOS-120...126 (write a comment in order), AURORA-2480, AURORA-2481, AURORA-2482, AURORA-2483, AURORA-2484, AURORA-2485, AURORA-2486, AURORA-2487, AURORA-2488, AURORA-2489...2505 (write a comment in order), BALOO-2071, BALOO-2072, BALOO-2073, BALOO-2074, BALOO-2076, BALOO-2077, BALOO-2078, BALOO-2079, BALOO-2081, BALOO-2082...2089 (write a comment in order), BLACK-WHITE-VELVET-01, BLACK-WHITE-VELVET-02, BLACK-WHITE-VELVET-03, BLACK-WHITE-VELVET-04, BLACK-WHITE-VELVET-05, BLACK-WHITE-VELVET-06, BLACK-WHITE-VELVET-07, BLACK-WHITE-VELVET-08, BLACK-WHITE-VELVET-09, BLACK-WHITE-VELVET-09, BLOOM-02, BLOOM-03, BLOOM-04, BLOOM-05, BLOOM-06, BLOOM-07, BLOOM-08, BLOOM-09, BLOOM-10, BRAID-3001, BRAID-3002,