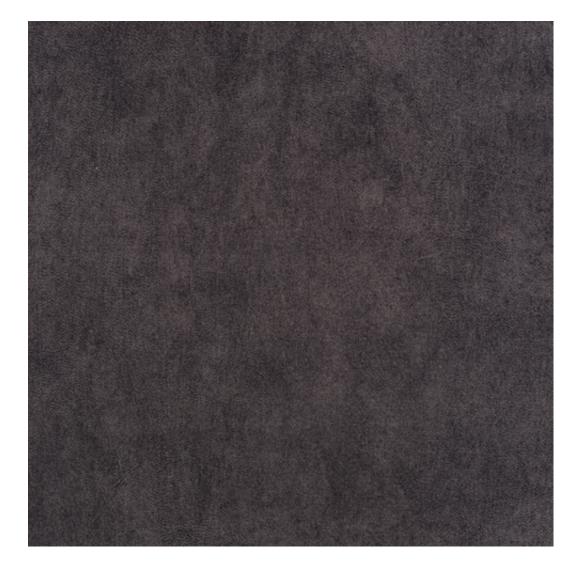

# **Product description**

Upholstered Bench Industrial Style LGM-357 HAMILTON-2817 | Width: 40 cm - 200 cm | Height: 40 cm - 50 cm | Depth: 30 cm - 40 cm |

Technical data

Product-Code:

| LGM-357                 |  |  |
|-------------------------|--|--|
| Catalogue number:       |  |  |
| 24691                   |  |  |
| Condition:              |  |  |
| New                     |  |  |
| Bench width:            |  |  |
| 40 cm - 200 cm          |  |  |
| Choose from parameter   |  |  |
| Bench height:           |  |  |
| 40 cm - 50 cm           |  |  |
| Choose from parameter   |  |  |
| Bench depth:            |  |  |
| 30 cm - 40 cm           |  |  |
| Choose from parameter   |  |  |
| Type of fabric:         |  |  |
| Choose from parameter   |  |  |
| Type of fabric (Photo): |  |  |
| HAMILTON-2817           |  |  |
|                         |  |  |
|                         |  |  |
|                         |  |  |
|                         |  |  |

**Height**: 40 cm , 45 cm , 50 cm **Depth**: 30 cm , 35 cm , 40 cm

Type of fabric: HAMILTON-2817 (Photo), ANDRE-1300, ANDRE-1301, ANDRE-1302, ANDRE-1303, ANDRE-1304, ANDRE-1305, ANDRE-1306, ANDRE-1307, ANDRE-1308, ANDRE-1309, ANDRE-1310, ART-DECO-VELVET-01, ART-DECO-VELVET-02, ART-DECO-VELVET-03, ART-DECO-VELVET-04, ART-DECO-VELVET-05, ART-DECO-VELVET-06, ART-DECO-VELVET-07, ART-DECO-VELVET-08, ART-DECO-VELVET-09, ART-DECO-VELVET-10...11 (write a comment in order), ATOS-111, ATOS-112, ATOS-113, ATOS-114, ATOS-115, ATOS-116, ATOS-117, ATOS-118, ATOS-119, ATOS-120...126 (write a comment in order), AURORA-2480, AURORA-2481, AURORA-2482, AURORA-2483, AURORA-2484, AURORA-2485, AURORA-2486, AURORA-2487, AURORA-2488, AURORA-2489...2505 (write a comment in order), BALOO-2071, BALOO-2072, BALOO-2073, BALOO-2074, BALOO-2076, BALOO-2077, BALOO-2078, BALOO-2079, BALOO-2081, BALOO-2082...2089 (write a comment in order), BLACK-WHITE-VELVET-01, BLACK-WHITE-VELVET-02, BLACK-WHITE-VELVET-03, BLACK-WHITE-VELVET-04, BLACK-WHITE-VELVET-05, BLACK-WHITE-VELVET-06, BLACK-WHITE-VELVET-07, BLACK-WHITE-VELVET-08, BLACK-WHITE-VELVET-09, BLACK-WHITE-VELVET-09, BLOOM-02, BLOOM-03, BLOOM-04, BLOOM-05, BLOOM-06, BLOOM-07, BLOOM-08, BLOOM-09, BLOOM-10, BRAID-3001, BRAID-3002,