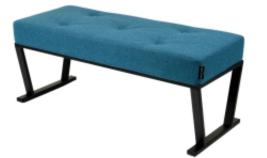

Link to the product: https://emrawood.com/upholstered-bench-industrial-style-lgm-356-hamilton-2811-p-10483.html

| Upholstered Bench Industrial |
|------------------------------|
| Style LGM-356 HAMILTON-2811  |

# **Product description**

Upholstered Bench Industrial Style LGM-356 HAMILTON-2811 | Width: 40 cm - 200 cm | Height: 40 cm - 50 cm | Depth: 30 cm - 40 cm |

Technical data

Product-Code:

HAMILTON-2811

Product description

#### Upholstered Bench Industrial Style LGM-356 HAMILTON-2811

- A functional and practical bench for hallway, living room, bedroom, dressing room, bathroom, reception and office
- Some bench models have a practical shelf for shoes
- The frame and upholstery are made of the highest quality materials
- Production of the bench according to customer requirements