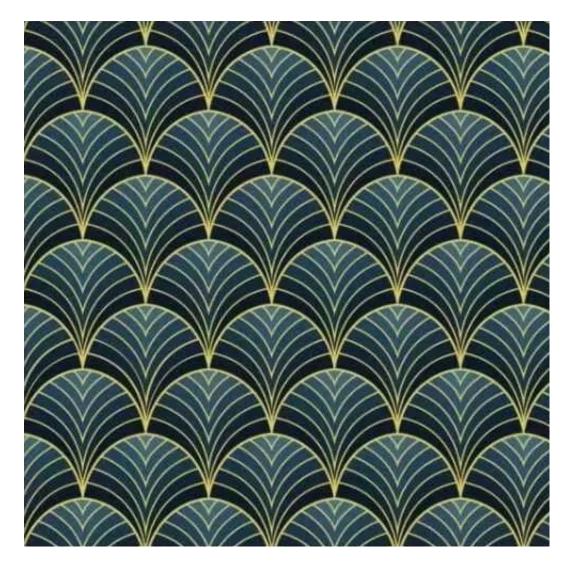

# **Product description**

Upholstered Bench Industrial Style LGM-355 HAMILTON-2811  $\mid$  Width: 40 cm - 200 cm  $\mid$  Height: 40 cm - 50 cm  $\mid$  Depth: 30 cm - 40 cm  $\mid$ 

Technical data

Product-Code:

| LGM-355                 |  |  |
|-------------------------|--|--|
| Catalogue number:       |  |  |
| 24689                   |  |  |
| Condition:              |  |  |
| New                     |  |  |
| Bench width:            |  |  |
| 40 cm - 200 cm          |  |  |
| Choose from parameter   |  |  |
| Bench height:           |  |  |
| 40 cm - 50 cm           |  |  |
| Choose from parameter   |  |  |
| Bench depth:            |  |  |
| 30 cm - 40 cm           |  |  |
| Choose from parameter   |  |  |
| Type of fabric:         |  |  |
| Choose from parameter   |  |  |
| Type of fabric (Photo): |  |  |
| HAMILTON-2811           |  |  |
|                         |  |  |
|                         |  |  |
|                         |  |  |
|                         |  |  |

FLORENCE-ECO-LEATHER

FLOWER-VELVET

FUSHION-ECO-LEATHER

GEODY

**HAMILTON** 

**HEXAGON-VELVET** 

HOLD-ME

**HUSK-VELVET** 