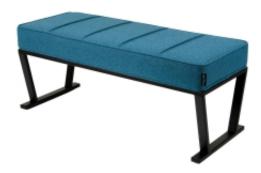

# **Upholstered Bench Industrial Style LGM-355 HAMILTON-2811**

| Number        | 24689            |
|---------------|------------------|
| Producer code | LGM-355          |
| Manufacturer  | Emra Wood Design |

# **Product description**

Upholstered Bench Industrial Style LGM-355 HAMILTON-2811  $\mid$  Width: 40 cm - 200 cm  $\mid$  Height: 40 cm - 50 cm  $\mid$  Depth: 30 cm - 40 cm  $\mid$ 

Technical data

Product-Code:

## Upholstered Bench Industrial Style LGM-355 HAMILTON-2811

- · A functional and practical bench for hallway, living room, bedroom, dressing room, bathroom, reception and office
- Some bench models have a practical shelf for shoes
- The frame and upholstery are made of the highest quality materials
- Production of the bench according to customer requirements

#### **Product features**

- Very high-quality and precise workmanship directly from the manufacturer
- The bench features an interchangeable seat to adapt the product to the future appearance of the room
- The bench does not require self-assembly and is delivered to the customer in its entirety
- Take a look at our fabric palette for more options
- We are at your disposal if you have any questions about the product
- By purchasing a product, you are buying a non-prefabricated item made according to specifications (selection of color, upholstery, materials, etc.)