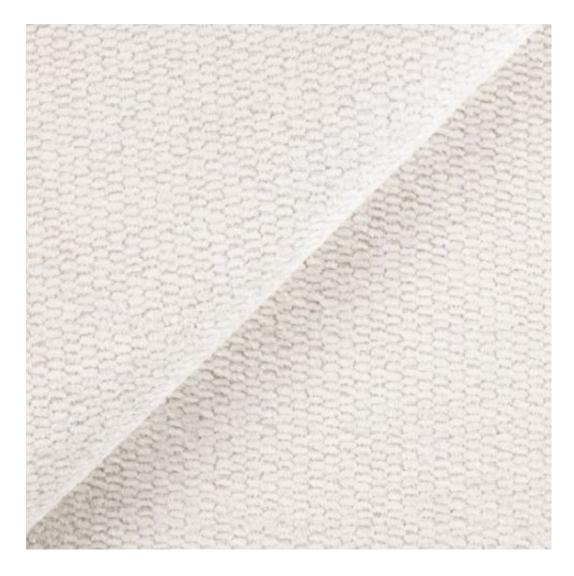

# **Product description**

Upholstered Bench Industrial Style LGM-355 HAMILTON-2811  $\mid$  Width: 40 cm - 200 cm  $\mid$  Height: 40 cm - 50 cm  $\mid$  Depth: 30 cm - 40 cm  $\mid$ 

Technical data

Product-Code:

| LGM-355                 |  |  |
|-------------------------|--|--|
| Catalogue number:       |  |  |
| 24689                   |  |  |
| Condition:              |  |  |
| New                     |  |  |
| Bench width:            |  |  |
| 40 cm - 200 cm          |  |  |
| Choose from parameter   |  |  |
| Bench height:           |  |  |
| 40 cm - 50 cm           |  |  |
| Choose from parameter   |  |  |
| Bench depth:            |  |  |
| 30 cm - 40 cm           |  |  |
| Choose from parameter   |  |  |
| Type of fabric:         |  |  |
| Choose from parameter   |  |  |
| Type of fabric (Photo): |  |  |
| HAMILTON-2811           |  |  |
|                         |  |  |
|                         |  |  |
|                         |  |  |
|                         |  |  |

## Upholstered Bench Industrial Style LGM-355 HAMILTON-2811

- · A functional and practical bench for hallway, living room, bedroom, dressing room, bathroom, reception and office
- Some bench models have a practical shelf for shoes
- The frame and upholstery are made of the highest quality materials
- Production of the bench according to customer requirements

#### **Product features**

- Very high-quality and precise workmanship directly from the manufacturer
- The bench features an interchangeable seat to adapt the product to the future appearance of the room
- The bench does not require self-assembly and is delivered to the customer in its entirety
- Take a look at our fabric palette for more options
- We are at your disposal if you have any questions about the product
- By purchasing a product, you are buying a non-prefabricated item made according to specifications (selection of color, upholstery, materials, etc.)