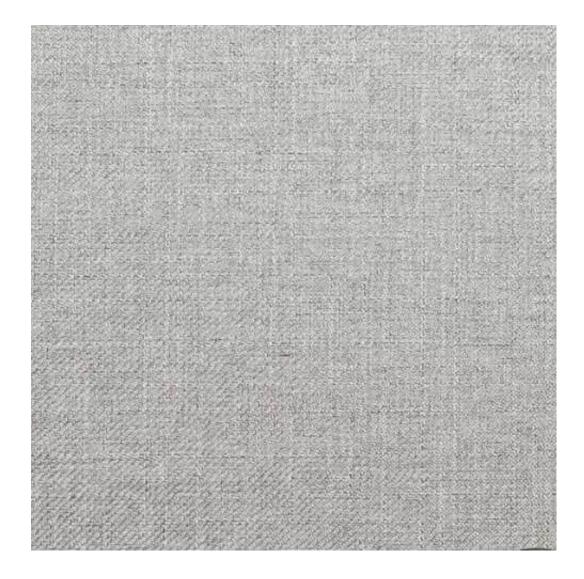

# **Product description**

Upholstered Bench Industrial Style LGM-355 HAMILTON-2811  $\mid$  Width: 40 cm - 200 cm  $\mid$  Height: 40 cm - 50 cm  $\mid$  Depth: 30 cm - 40 cm  $\mid$ 

Technical data

Product-Code:

| LGM-355                 |  |  |
|-------------------------|--|--|
| Catalogue number:       |  |  |
| 24689                   |  |  |
| Condition:              |  |  |
| New                     |  |  |
| Bench width:            |  |  |
| 40 cm - 200 cm          |  |  |
| Choose from parameter   |  |  |
| Bench height:           |  |  |
| 40 cm - 50 cm           |  |  |
| Choose from parameter   |  |  |
| Bench depth:            |  |  |
| 30 cm - 40 cm           |  |  |
| Choose from parameter   |  |  |
| Type of fabric:         |  |  |
| Choose from parameter   |  |  |
| Type of fabric (Photo): |  |  |
| HAMILTON-2811           |  |  |
|                         |  |  |
|                         |  |  |
|                         |  |  |
|                         |  |  |