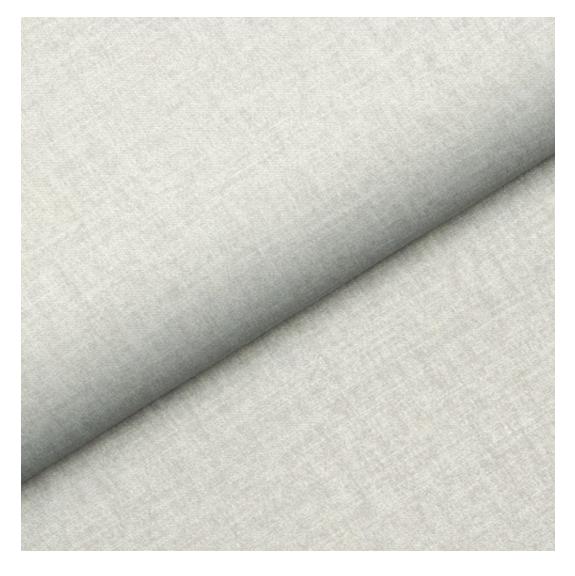

# **Product description**

Upholstered Bench Industrial Style LGM-355 HAMILTON-2811  $\mid$  Width: 40 cm - 200 cm  $\mid$  Height: 40 cm - 50 cm  $\mid$  Depth: 30 cm - 40 cm  $\mid$ 

Technical data

Product-Code:

| LGM-355                 |  |  |
|-------------------------|--|--|
| Catalogue number:       |  |  |
| 24689                   |  |  |
| Condition:              |  |  |
| New                     |  |  |
| Bench width:            |  |  |
| 40 cm - 200 cm          |  |  |
| Choose from parameter   |  |  |
| Bench height:           |  |  |
| 40 cm - 50 cm           |  |  |
| Choose from parameter   |  |  |
| Bench depth:            |  |  |
| 30 cm - 40 cm           |  |  |
| Choose from parameter   |  |  |
| Type of fabric:         |  |  |
| Choose from parameter   |  |  |
| Type of fabric (Photo): |  |  |
| HAMILTON-2811           |  |  |
|                         |  |  |
|                         |  |  |
|                         |  |  |
|                         |  |  |