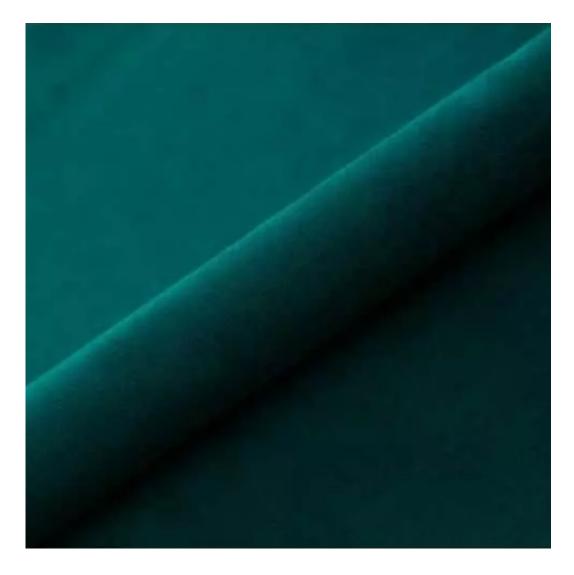

# **Product description**

Upholstered Bench Industrial Style LGM-355 HAMILTON-2811  $\mid$  Width: 40 cm - 200 cm  $\mid$  Height: 40 cm - 50 cm  $\mid$  Depth: 30 cm - 40 cm  $\mid$ 

Technical data

Product-Code:

| LGM-355                 |  |  |
|-------------------------|--|--|
| Catalogue number:       |  |  |
| 24689                   |  |  |
| Condition:              |  |  |
| New                     |  |  |
| Bench width:            |  |  |
| 40 cm - 200 cm          |  |  |
| Choose from parameter   |  |  |
| Bench height:           |  |  |
| 40 cm - 50 cm           |  |  |
| Choose from parameter   |  |  |
| Bench depth:            |  |  |
| 30 cm - 40 cm           |  |  |
| Choose from parameter   |  |  |
| Type of fabric:         |  |  |
| Choose from parameter   |  |  |
| Type of fabric (Photo): |  |  |
| HAMILTON-2811           |  |  |
|                         |  |  |
|                         |  |  |
|                         |  |  |
|                         |  |  |

**Height**: 40 cm , 45 cm , 50 cm **Depth**: 30 cm , 35 cm , 40 cm

Type of fabric: HAMILTON-2811 (Photo), ANDRE-1300, ANDRE-1301, ANDRE-1302, ANDRE-1303, ANDRE-1304, ANDRE-1305, ANDRE-1306, ANDRE-1307, ANDRE-1308, ANDRE-1309, ANDRE-1310, ART-DECO-VELVET-01, ART-DECO-VELVET-02, ART-DECO-VELVET-03, ART-DECO-VELVET-04, ART-DECO-VELVET-05, ART-DECO-VELVET-06, ART-DECO-VELVET-07, ART-DECO-VELVET-08, ART-DECO-VELVET-09, ART-DECO-VELVET-10...11 (write a comment in order), ATOS-111, ATOS-112, ATOS-113, ATOS-114, ATOS-115, ATOS-116, ATOS-117, ATOS-118, ATOS-119, ATOS-120...126 (write a comment in order), AURORA-2480, AURORA-2481, AURORA-2482, AURORA-2483, AURORA-2484, AURORA-2485, AURORA-2486, AURORA-2487, AURORA-2488, AURORA-2489...2505 (write a comment in order), BALOO-2071, BALOO-2072, BALOO-2073, BALOO-2074, BALOO-2076, BALOO-2077, BALOO-2078, BALOO-2079, BALOO-2081, BALOO-2082...2089 (write a comment in order), BLACK-WHITE-VELVET-01, BLACK-WHITE-VELVET-02, BLACK-WHITE-VELVET-03, BLACK-WHITE-VELVET-04, BLACK-WHITE-VELVET-05, BLACK-WHITE-VELVET-06, BLACK-WHITE-VELVET-07, BLACK-WHITE-VELVET-08, BLACK-WHITE-VELVET-09, BLACK-WHITE-VELVET-09, BLOOM-02, BLOOM-03, BLOOM-04, BLOOM-05, BLOOM-06, BLOOM-07, BLOOM-08, BLOOM-09, BLOOM-10, BRAID-3001, BRAID-3002,