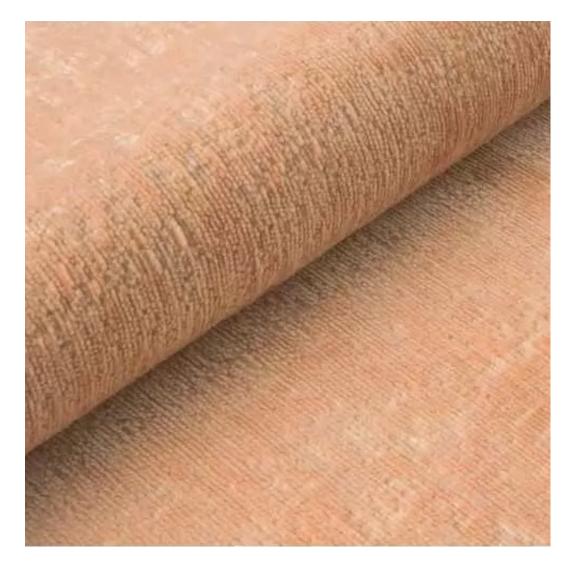

# **Product description**

Upholstered Bench Industrial Style LGM-355 HAMILTON-2811  $\mid$  Width: 40 cm - 200 cm  $\mid$  Height: 40 cm - 50 cm  $\mid$  Depth: 30 cm - 40 cm  $\mid$ 

Technical data

Product-Code:

| LGM-355                 |  |  |
|-------------------------|--|--|
| Catalogue number:       |  |  |
| 24689                   |  |  |
| Condition:              |  |  |
| New                     |  |  |
| Bench width:            |  |  |
| 40 cm - 200 cm          |  |  |
| Choose from parameter   |  |  |
| Bench height:           |  |  |
| 40 cm - 50 cm           |  |  |
| Choose from parameter   |  |  |
| Bench depth:            |  |  |
| 30 cm - 40 cm           |  |  |
| Choose from parameter   |  |  |
| Type of fabric:         |  |  |
| Choose from parameter   |  |  |
| Type of fabric (Photo): |  |  |
| HAMILTON-2811           |  |  |
|                         |  |  |
|                         |  |  |
|                         |  |  |
|                         |  |  |

**Height**: 40 cm , 45 cm , 50 cm **Depth**: 30 cm , 35 cm , 40 cm

Type of fabric: HAMILTON-2811 (Photo), ANDRE-1300, ANDRE-1301, ANDRE-1302, ANDRE-1303, ANDRE-1304, ANDRE-1305, ANDRE-1306, ANDRE-1307, ANDRE-1308, ANDRE-1309, ANDRE-1310, ART-DECO-VELVET-01, ART-DECO-VELVET-02, ART-DECO-VELVET-03, ART-DECO-VELVET-04, ART-DECO-VELVET-05, ART-DECO-VELVET-06, ART-DECO-VELVET-07, ART-DECO-VELVET-08, ART-DECO-VELVET-09, ART-DECO-VELVET-10...11 (write a comment in order), ATOS-111, ATOS-112, ATOS-113, ATOS-114, ATOS-115, ATOS-116, ATOS-117, ATOS-118, ATOS-119, ATOS-120...126 (write a comment in order), AURORA-2480, AURORA-2481, AURORA-2482, AURORA-2483, AURORA-2484, AURORA-2485, AURORA-2486, AURORA-2487, AURORA-2488, AURORA-2489...2505 (write a comment in order), BALOO-2071, BALOO-2072, BALOO-2073, BALOO-2074, BALOO-2076, BALOO-2077, BALOO-2078, BALOO-2079, BALOO-2081, BALOO-2082...2089 (write a comment in order), BLACK-WHITE-VELVET-01, BLACK-WHITE-VELVET-02, BLACK-WHITE-VELVET-03, BLACK-WHITE-VELVET-04, BLACK-WHITE-VELVET-05, BLACK-WHITE-VELVET-06, BLACK-WHITE-VELVET-07, BLACK-WHITE-VELVET-08, BLACK-WHITE-VELVET-09, BLACK-WHITE-VELVET-09, BLOOM-02, BLOOM-03, BLOOM-04, BLOOM-05, BLOOM-06, BLOOM-07, BLOOM-08, BLOOM-09, BLOOM-10, BRAID-3001, BRAID-3002,