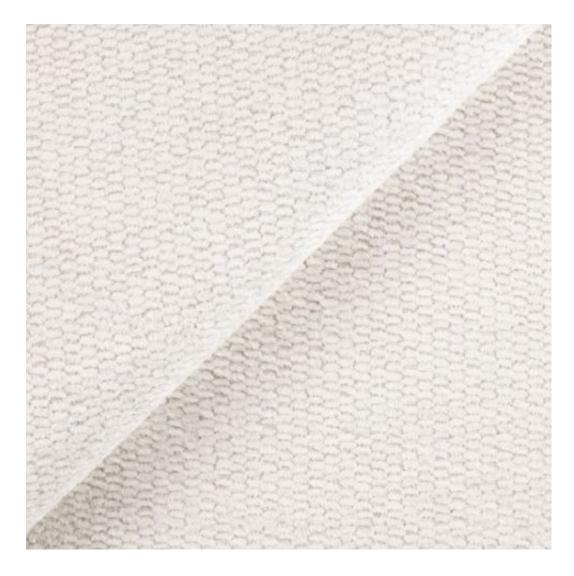

# **Product description**

Upholstered Bench Industrial Style LGM-355 HAMILTON-2802 | Width: 40 cm - 200 cm | Height: 40 cm - 50 cm | Depth: 30 cm - 40 cm |

Technical data

Product-Code:

| GM-355                 |  |
|------------------------|--|
| atalogue number:       |  |
| 4688                   |  |
|                        |  |
| ondition:              |  |
| ew                     |  |
|                        |  |
| ench width:            |  |
| 0 cm - 200 cm          |  |
| hoose from parameter   |  |
|                        |  |
| ench height:           |  |
| 0 cm - 50 cm           |  |
| hoose from parameter   |  |
|                        |  |
| ench depth:            |  |
| 0 cm - 40 cm           |  |
| hoose from parameter   |  |
|                        |  |
| ype of fabric:         |  |
| hoose from parameter   |  |
|                        |  |
| ype of fabric (Photo): |  |
| AMILTON-2802           |  |
|                        |  |
|                        |  |
|                        |  |
|                        |  |

**Height**: 40 cm , 45 cm , 50 cm **Depth**: 30 cm , 35 cm , 40 cm

Type of fabric: HAMILTON-2802 (Photo), ANDRE-1300, ANDRE-1301, ANDRE-1302, ANDRE-1303, ANDRE-1304, ANDRE-1305, ANDRE-1306, ANDRE-1307, ANDRE-1308, ANDRE-1309, ANDRE-1310, ART-DECO-VELVET-01, ART-DECO-VELVET-02, ART-DECO-VELVET-03, ART-DECO-VELVET-04, ART-DECO-VELVET-05, ART-DECO-VELVET-06, ART-DECO-VELVET-07, ART-DECO-VELVET-08, ART-DECO-VELVET-09, ART-DECO-VELVET-10...11 (write a comment in order), ATOS-111, ATOS-112, ATOS-113, ATOS-114, ATOS-115, ATOS-116, ATOS-117, ATOS-118, ATOS-119, ATOS-120...126 (write a comment in order), AURORA-2480, AURORA-2481, AURORA-2482, AURORA-2483, AURORA-2484, AURORA-2485, AURORA-2486, AURORA-2487, AURORA-2488, AURORA-2489...2505 (write a comment in order), BALOO-2071, BALOO-2072, BALOO-2073, BALOO-2074, BALOO-2076, BALOO-2077, BALOO-2078, BALOO-2079, BALOO-2081, BALOO-2082...2089 (write a comment in order), BLACK-WHITE-VELVET-01, BLACK-WHITE-VELVET-02, BLACK-WHITE-VELVET-03, BLACK-WHITE-VELVET-04, BLACK-WHITE-VELVET-05, BLACK-WHITE-VELVET-06, BLACK-WHITE-VELVET-07, BLACK-WHITE-VELVET-08, BLACK-WHITE-VELVET-09, BLACK-WHITE-VELVET-09, BLOOM-02, BLOOM-03, BLOOM-04, BLOOM-05, BLOOM-06, BLOOM-07, BLOOM-08, BLOOM-09, BLOOM-10, BRAID-3001, BRAID-3002,