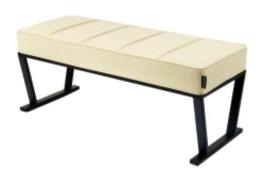

# **Upholstered Bench Industrial Style LGM-355 HAMILTON-2802**

| Number        | 24688            |
|---------------|------------------|
| Producer code | LGM-355          |
| Manufacturer  | Emra Wood Design |

# **Product description**

Upholstered Bench Industrial Style LGM-355 HAMILTON-2802 | Width: 40 cm - 200 cm | Height: 40 cm - 50 cm | Depth: 30 cm - 40 cm |

Technical data

Product-Code:

| GM-355                 |  |
|------------------------|--|
| atalogue number:       |  |
| 4688                   |  |
|                        |  |
| ondition:              |  |
| ew                     |  |
|                        |  |
| ench width:            |  |
| 0 cm - 200 cm          |  |
| hoose from parameter   |  |
|                        |  |
| ench height:           |  |
| 0 cm - 50 cm           |  |
| hoose from parameter   |  |
|                        |  |
| ench depth:            |  |
| 0 cm - 40 cm           |  |
| hoose from parameter   |  |
|                        |  |
| ype of fabric:         |  |
| hoose from parameter   |  |
|                        |  |
| ype of fabric (Photo): |  |
| AMILTON-2802           |  |
|                        |  |
|                        |  |
|                        |  |
|                        |  |

## Upholstered Bench Industrial Style LGM-355 HAMILTON-2802

- · A functional and practical bench for hallway, living room, bedroom, dressing room, bathroom, reception and office
- Some bench models have a practical shelf for shoes
- The frame and upholstery are made of the highest quality materials
- Production of the bench according to customer requirements

#### **Product features**

- Very high-quality and precise workmanship directly from the manufacturer
- The bench features an interchangeable seat to adapt the product to the future appearance of the room
- The bench does not require self-assembly and is delivered to the customer in its entirety
- Take a look at our fabric palette for more options
- We are at your disposal if you have any questions about the product
- By purchasing a product, you are buying a non-prefabricated item made according to specifications (selection of color, upholstery, materials, etc.)