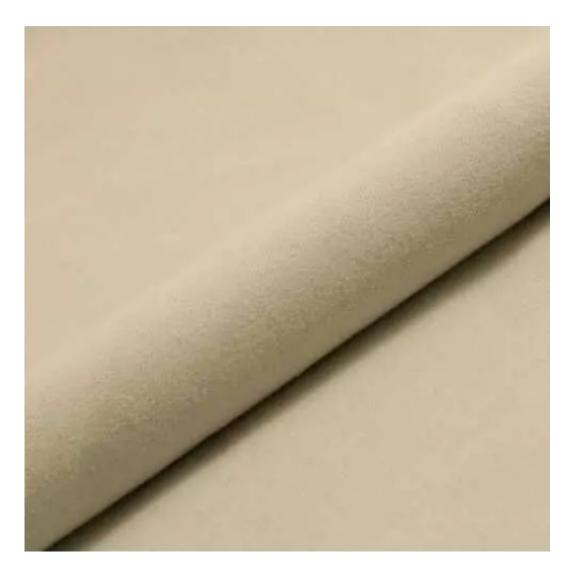

Bench height:

40 cm - 50 cm

Choose from parameter

Bench depth:

30 cm - 40 cm

Choose from parameter

Type of fabric: Choose from parameter

Type of fabric (Photo):

HAMILTON-2808

Product description