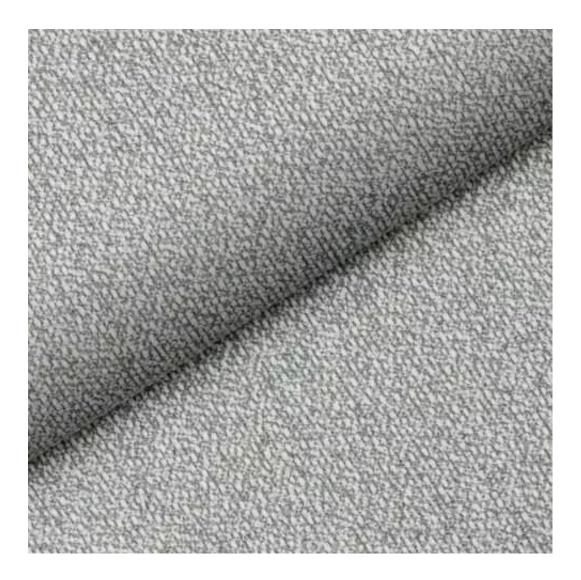

Bench height:

40 cm - 50 cm

Choose from parameter

Bench depth:

30 cm - 40 cm

Choose from parameter

Type of fabric: Choose from parameter

Type of fabric (Photo):

HAMILTON-2808

Product description