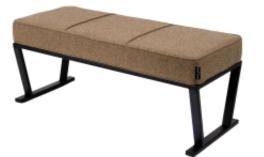

# Upholstered Bench Industrial Style LGM-354 HAMILTON-2808

| Number        | 24687            |
|---------------|------------------|
| Producer code | LGM-354          |
| Manufacturer  | Emra Wood Design |

## **Product description**

Upholstered Bench Industrial Style LGM-354 HAMILTON-2808 | Width: 40 cm - 200 cm | Height: 40 cm - 50 cm | Depth: 30 cm - 40 cm |

Technical data

Product-Code:

#### Upholstered Bench Industrial Style LGM-354 HAMILTON-2808

- A functional and practical bench for hallway, living room, bedroom, dressing room, bathroom, reception and office
- Some bench models have a practical shelf for shoes
- The frame and upholstery are made of the highest quality materials
- Production of the bench according to customer requirements

Product features

- Very high-quality and precise workmanship directly from the manufacturer
- The bench features an interchangeable seat to adapt the product to the future appearance of the room
- The bench does not require self-assembly and is delivered to the customer in its entirety
- Take a look at our fabric palette for more options
- We are at your disposal if you have any questions about the product
- By purchasing a product, you are buying a non-prefabricated item made according to specifications (selection of color, upholstery, materials, etc.)