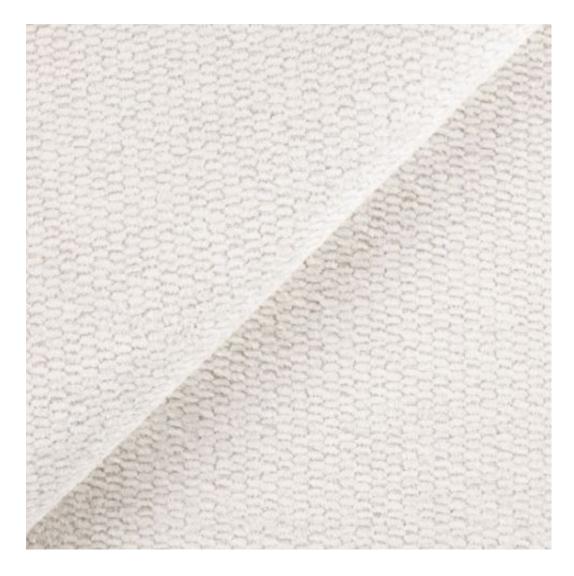

# **Product description**

Upholstered Bench Industrial Style LGM-354 HAMILTON-2806  $\mid$  Width: 40 cm - 200 cm  $\mid$  Height: 40 cm - 50 cm  $\mid$  Depth: 30 cm - 40 cm  $\mid$ 

Technical data

Product-Code:

| LGM-354                 |  |
|-------------------------|--|
| Catalogue number:       |  |
| 24686                   |  |
| Condition:              |  |
| New                     |  |
| Bench width:            |  |
| 40 cm - 200 cm          |  |
| Choose from parameter   |  |
| Bench height:           |  |
| 40 cm - 50 cm           |  |
| Choose from parameter   |  |
| Bench depth:            |  |
| 30 cm - 40 cm           |  |
| Choose from parameter   |  |
| Type of fabric:         |  |
| Choose from parameter   |  |
| Type of fabric (Photo): |  |
| HAMILTON-2806           |  |
|                         |  |
|                         |  |
|                         |  |

**Height**: 40 cm , 45 cm , 50 cm **Depth**: 30 cm , 35 cm , 40 cm

Type of fabric: HAMILTON-2806 (Photo), ANDRE-1300, ANDRE-1301, ANDRE-1302, ANDRE-1303, ANDRE-1304, ANDRE-1305, ANDRE-1306, ANDRE-1307, ANDRE-1308, ANDRE-1309, ANDRE-1310, ART-DECO-VELVET-01, ART-DECO-VELVET-02, ART-DECO-VELVET-03, ART-DECO-VELVET-04, ART-DECO-VELVET-05, ART-DECO-VELVET-06, ART-DECO-VELVET-07, ART-DECO-VELVET-08, ART-DECO-VELVET-09, ART-DECO-VELVET-10...11 (write a comment in order), ATOS-111, ATOS-112, ATOS-113, ATOS-114, ATOS-115, ATOS-116, ATOS-117, ATOS-118, ATOS-119, ATOS-120...126 (write a comment in order), AURORA-2480, AURORA-2481, AURORA-2482, AURORA-2483, AURORA-2484, AURORA-2485, AURORA-2486, AURORA-2487, AURORA-2488, AURORA-2489...2505 (write a comment in order), BALOO-2071, BALOO-2072, BALOO-2073, BALOO-2074, BALOO-2076, BALOO-2077, BALOO-2078, BALOO-2079, BALOO-2081, BALOO-2082...2089 (write a comment in order), BLACK-WHITE-VELVET-01, BLACK-WHITE-VELVET-02, BLACK-WHITE-VELVET-03, BLACK-WHITE-VELVET-04, BLACK-WHITE-VELVET-05, BLACK-WHITE-VELVET-06, BLACK-WHITE-VELVET-07, BLACK-WHITE-VELVET-08, BLACK-WHITE-VELVET-09, BLACK-WHITE-VELVET-09, BLOOM-02, BLOOM-03, BLOOM-04, BLOOM-05, BLOOM-06, BLOOM-07, BLOOM-08, BLOOM-09, BLOOM-10, BRAID-3001, BRAID-3002,