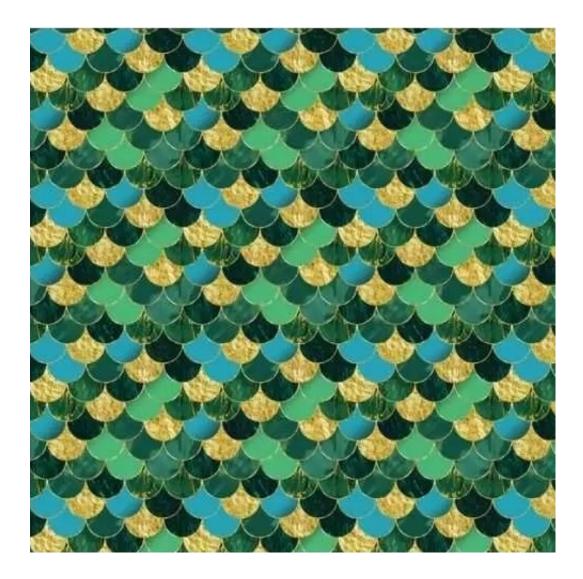

FLORENCE-ECO-LEATHER

FLOWER-VELVET

FUSHION-ECO-LEATHER

GEODY

**HAMILTON** 

**HEXAGON-VELVET** 

HOLD-ME

**HUSK-VELVET** 

**Height**: 40 cm , 45 cm , 50 cm **Depth**: 30 cm , 35 cm , 40 cm

Type of fabric: HAMILTON-2806 (Photo), ANDRE-1300, ANDRE-1301, ANDRE-1302, ANDRE-1303, ANDRE-1304, ANDRE-1305, ANDRE-1306, ANDRE-1307, ANDRE-1308, ANDRE-1309, ANDRE-1310, ART-DECO-VELVET-01, ART-DECO-VELVET-02, ART-DECO-VELVET-03, ART-DECO-VELVET-04, ART-DECO-VELVET-05, ART-DECO-VELVET-06, ART-DECO-VELVET-07, ART-DECO-VELVET-08, ART-DECO-VELVET-09, ART-DECO-VELVET-10...11 (write a comment in order), ATOS-111, ATOS-112, ATOS-113, ATOS-114, ATOS-115, ATOS-116, ATOS-117, ATOS-118, ATOS-119, ATOS-120...126 (write a comment in order), AURORA-2480, AURORA-2481, AURORA-2482, AURORA-2483, AURORA-2484, AURORA-2485, AURORA-2486, AURORA-2487, AURORA-2488, AURORA-2489...2505 (write a comment in order), BALOO-2071, BALOO-2072, BALOO-2073, BALOO-2074, BALOO-2076, BALOO-2077, BALOO-2078, BALOO-2079, BALOO-2081, BALOO-2082...2089 (write a comment in order), BLACK-WHITE-VELVET-01, BLACK-WHITE-VELVET-02, BLACK-WHITE-VELVET-03, BLACK-WHITE-VELVET-04, BLACK-WHITE-VELVET-05, BLACK-WHITE-VELVET-06, BLACK-WHITE-VELVET-07, BLACK-WHITE-VELVET-08, BLACK-WHITE-VELVET-09, BLACK-WHITE-VELVET-09, BLOOM-02, BLOOM-03, BLOOM-04, BLOOM-05, BLOOM-06, BLOOM-07, BLOOM-08, BLOOM-09, BLOOM-10, BRAID-3001, BRAID-3002,