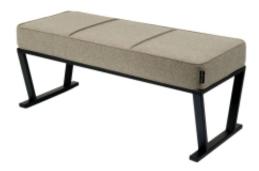

# **Upholstered Bench Industrial Style LGM-354 HAMILTON-2806**

| Number        | 24686            |
|---------------|------------------|
| Producer code | LGM-354          |
| Manufacturer  | Emra Wood Design |

# **Product description**

Upholstered Bench Industrial Style LGM-354 HAMILTON-2806  $\mid$  Width: 40 cm - 200 cm  $\mid$  Height: 40 cm - 50 cm  $\mid$  Depth: 30 cm - 40 cm  $\mid$ 

Technical data

Product-Code:

### Upholstered Bench Industrial Style LGM-354 HAMILTON-2806

- · A functional and practical bench for hallway, living room, bedroom, dressing room, bathroom, reception and office
- Some bench models have a practical shelf for shoes
- The frame and upholstery are made of the highest quality materials
- Production of the bench according to customer requirements

#### **Product features**

- Very high-quality and precise workmanship directly from the manufacturer
- The bench features an interchangeable seat to adapt the product to the future appearance of the room
- The bench does not require self-assembly and is delivered to the customer in its entirety
- Take a look at our fabric palette for more options
- We are at your disposal if you have any questions about the product
- By purchasing a product, you are buying a non-prefabricated item made according to specifications (selection of color, upholstery, materials, etc.)