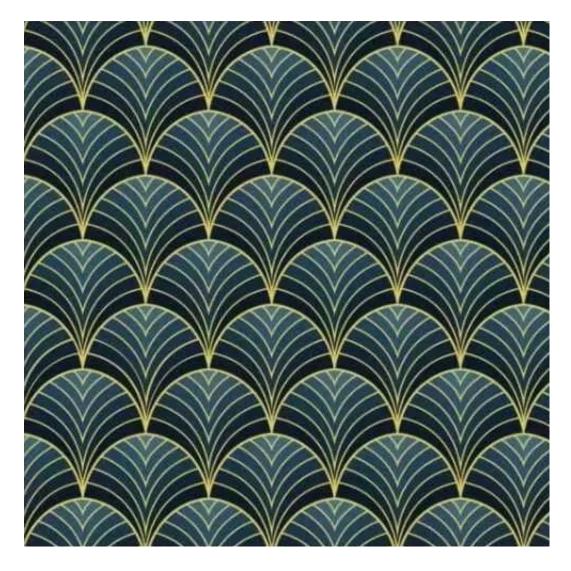

# **Product description**

Upholstered Bench Industrial Style LGM-354 HAMILTON-2806  $\mid$  Width: 40 cm - 200 cm  $\mid$  Height: 40 cm - 50 cm  $\mid$  Depth: 30 cm - 40 cm  $\mid$ 

Technical data

Product-Code:

| LGM-354                 |  |
|-------------------------|--|
| Catalogue number:       |  |
| 24686                   |  |
| Condition:              |  |
| New                     |  |
| Bench width:            |  |
| 40 cm - 200 cm          |  |
| Choose from parameter   |  |
| Bench height:           |  |
| 40 cm - 50 cm           |  |
| Choose from parameter   |  |
| Bench depth:            |  |
| 30 cm - 40 cm           |  |
| Choose from parameter   |  |
| Type of fabric:         |  |
| Choose from parameter   |  |
| Type of fabric (Photo): |  |
| HAMILTON-2806           |  |
|                         |  |
|                         |  |
|                         |  |

FLORENCE-ECO-LEATHER

FLOWER-VELVET

FUSHION-ECO-LEATHER

GEODY

**HAMILTON** 

**HEXAGON-VELVET** 

HOLD-ME

**HUSK-VELVET** 