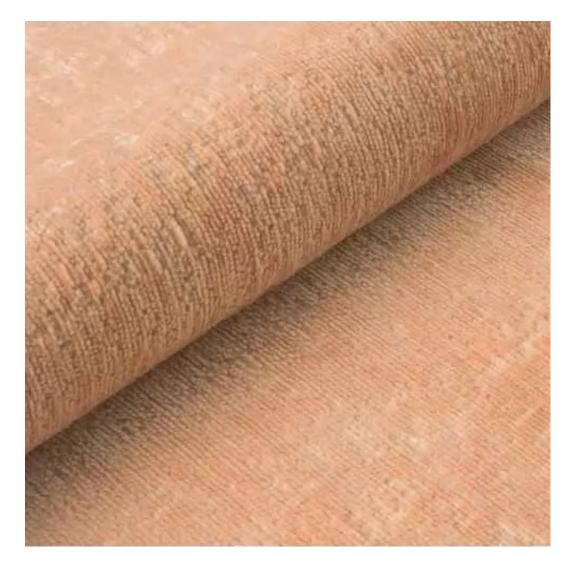

# **Product description**

Upholstered Bench Industrial Style LGM-354 HAMILTON-2806  $\mid$  Width: 40 cm - 200 cm  $\mid$  Height: 40 cm - 50 cm  $\mid$  Depth: 30 cm - 40 cm  $\mid$ 

Technical data

Product-Code:

| LGM-354                 |  |
|-------------------------|--|
| Catalogue number:       |  |
| 24686                   |  |
| Condition:              |  |
| New                     |  |
| Bench width:            |  |
| 40 cm - 200 cm          |  |
| Choose from parameter   |  |
| Bench height:           |  |
| 40 cm - 50 cm           |  |
| Choose from parameter   |  |
| Bench depth:            |  |
| 30 cm - 40 cm           |  |
| Choose from parameter   |  |
| Type of fabric:         |  |
| Choose from parameter   |  |
| Type of fabric (Photo): |  |
| HAMILTON-2806           |  |
|                         |  |
|                         |  |
|                         |  |

FLORENCE-ECO-LEATHER

FLOWER-VELVET

FUSHION-ECO-LEATHER

GEODY

**HAMILTON** 

**HEXAGON-VELVET** 

HOLD-ME

**HUSK-VELVET** 