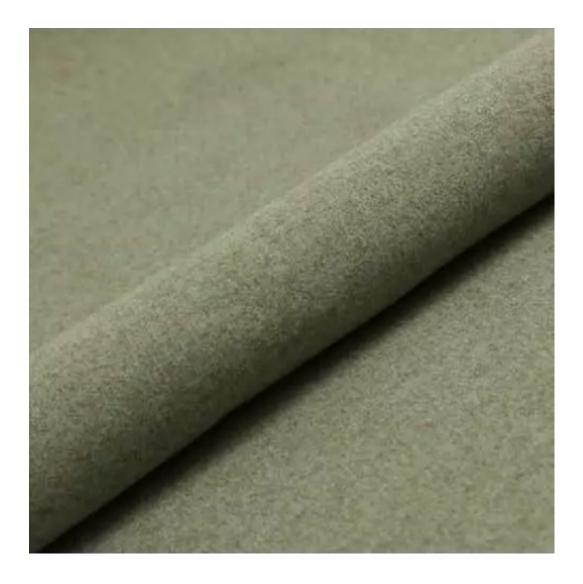

| LGM-354                 |  |
|-------------------------|--|
| Catalogue number:       |  |
| 24686                   |  |
| Condition:              |  |
| New                     |  |
| Bench width:            |  |
| 40 cm - 200 cm          |  |
| Choose from parameter   |  |
| Bench height:           |  |
| 40 cm - 50 cm           |  |
| Choose from parameter   |  |
| Bench depth:            |  |
| 30 cm - 40 cm           |  |
| Choose from parameter   |  |
| Type of fabric:         |  |
| Choose from parameter   |  |
| Type of fabric (Photo): |  |
| HAMILTON-2806           |  |
|                         |  |
|                         |  |
|                         |  |

**Height**: 40 cm , 45 cm , 50 cm **Depth**: 30 cm , 35 cm , 40 cm

Type of fabric: HAMILTON-2806 (Photo), ANDRE-1300, ANDRE-1301, ANDRE-1302, ANDRE-1303, ANDRE-1304, ANDRE-1305, ANDRE-1306, ANDRE-1307, ANDRE-1308, ANDRE-1309, ANDRE-1310, ART-DECO-VELVET-01, ART-DECO-VELVET-02, ART-DECO-VELVET-03, ART-DECO-VELVET-04, ART-DECO-VELVET-05, ART-DECO-VELVET-06, ART-DECO-VELVET-07, ART-DECO-VELVET-08, ART-DECO-VELVET-09, ART-DECO-VELVET-10...11 (write a comment in order), ATOS-111, ATOS-112, ATOS-113, ATOS-114, ATOS-115, ATOS-116, ATOS-117, ATOS-118, ATOS-119, ATOS-120...126 (write a comment in order), AURORA-2480, AURORA-2481, AURORA-2482, AURORA-2483, AURORA-2484, AURORA-2485, AURORA-2486, AURORA-2487, AURORA-2488, AURORA-2489...2505 (write a comment in order), BALOO-2071, BALOO-2072, BALOO-2073, BALOO-2074, BALOO-2076, BALOO-2077, BALOO-2078, BALOO-2079, BALOO-2081, BALOO-2082...2089 (write a comment in order), BLACK-WHITE-VELVET-01, BLACK-WHITE-VELVET-02, BLACK-WHITE-VELVET-03, BLACK-WHITE-VELVET-04, BLACK-WHITE-VELVET-05, BLACK-WHITE-VELVET-06, BLACK-WHITE-VELVET-07, BLACK-WHITE-VELVET-08, BLACK-WHITE-VELVET-09, BLACK-WHITE-VELVET-09, BLOOM-02, BLOOM-03, BLOOM-04, BLOOM-05, BLOOM-06, BLOOM-07, BLOOM-08, BLOOM-09, BLOOM-10, BRAID-3001, BRAID-3002,