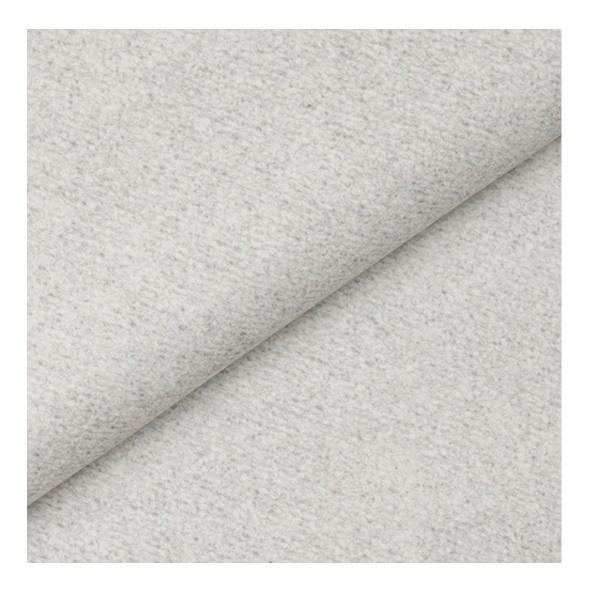

Bench height:

40 cm - 50 cm

Choose from parameter

Bench depth:

30 cm - 40 cm

Choose from parameter

Type of fabric: Choose from parameter

Type of fabric (Photo):

HAMILTON-2805

Product description