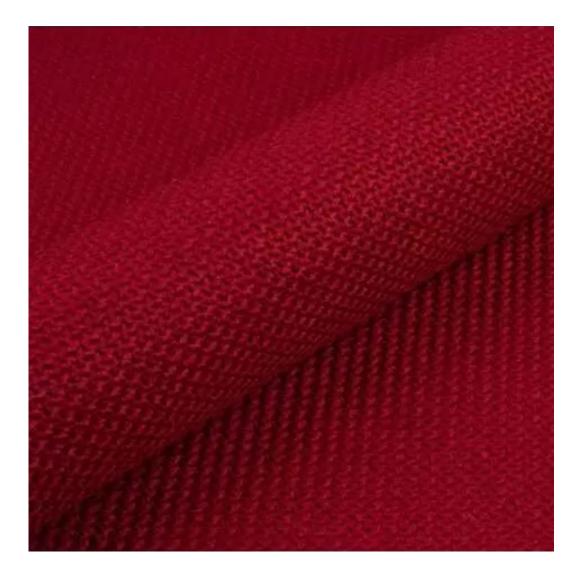

# Upholstered Bench Industrial Style LGM-354 HAMILTON-2805

| Number        | 24685            |
|---------------|------------------|
| Producer code | LGM-354          |
| Manufacturer  | Emra Wood Design |

HAMILTON-2805

Product description

**Depth**: 30 cm , 35 cm , 40 cm

**Type of fabric**: HAMILTON-2805 (Photo) , ANDRE-1300 , ANDRE-1301 , ANDRE-1302 , ANDRE-1303 , ANDRE-1304 , ANDRE-1305 , ANDRE-1306 , ANDRE-1307 , ANDRE-1308 , ANDRE-1309 , ANDRE-1310 , ART-DECO-VELVET-01 , ART-DECO-VELVET-02 , ART-DECO-VELVET-03 , ART-DECO-VELVET-04 , ART-DECO-VELVET-05 , ART-DECO-VELVET-06 , ART-DECO-VELVET-07 , ART-DECO-VELVET-08 , ART-DECO-VELVET-09 , ART-DECO-VELVET-10..11 (write a comment in order) , ATOS-111 , ATOS-112 , ATOS-113 , ATOS-114 , ATOS-115 , ATOS-116 , ATOS-117 , ATOS-118 , ATOS-119 , ATOS-120..126 (write a comment in order) , AURORA-2480 , AURORA-2481 , AURORA-2482 , AURORA-2483 , AURORA-2484 , AURORA-2485 , AURORA-2486 , AURORA-2487 , AURORA-2488 , AURORA-2489..2505 (write a comment in order) , BALOO-2071 , BALOO-2072 , BALOO-2073 , BALOO-2074 , BALOO-2076 , BALOO-2077 , BALOO-2078 , BALOO-2079 , BALOO-2081 , BALOO-2082..2089 (write a comment in order) , BLACK-WHITE-VELVET-01 , BLACK-WHITE-VELVET-02 , BLACK-WHITE-VELVET-03 , BLACK-WHITE-VELVET-04 , BLACK-WHITE-VELVET-05 , BLACK-WHITE-VELVET-06 , BLACK-WHITE-VELVET-07 , BLACK-WHITE-VELVET-08 , BLACK-WHITE-VELVET-09 , BLACK-WHITE-VELVET-10..32 (write a comment in order) , BLOOM-01 , BLOOM-02 , BLOOM-03 , BLOOM-04 , BLOOM-05 , BLOOM-06 , BLOOM-07 , BLOOM-08 , BLOOM-09 , BLOOM-10 , BRAID-3001 , BRAID-3002 ,