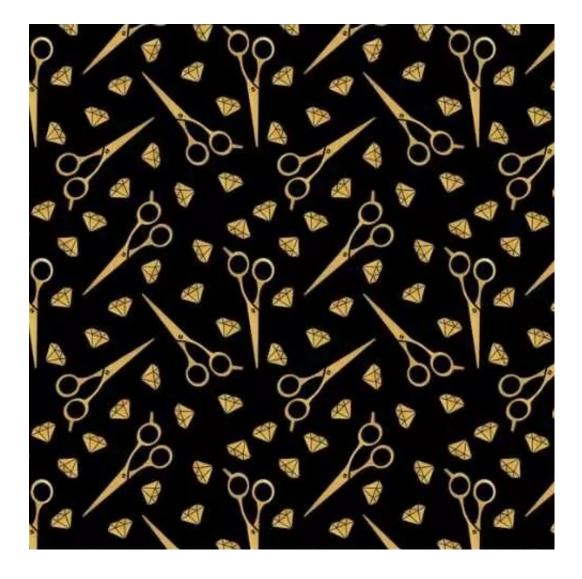

Bench height:

40 cm - 50 cm

Choose from parameter

Bench depth:

30 cm - 40 cm

Choose from parameter

Type of fabric: Choose from parameter

Type of fabric (Photo):

HAMILTON-2805

Product description

**Depth**: 30 cm , 35 cm , 40 cm

**Type of fabric**: HAMILTON-2805 (Photo) , ANDRE-1300 , ANDRE-1301 , ANDRE-1302 , ANDRE-1303 , ANDRE-1304 , ANDRE-1305 , ANDRE-1306 , ANDRE-1307 , ANDRE-1308 , ANDRE-1309 , ANDRE-1310 , ART-DECO-VELVET-01 , ART-DECO-VELVET-02 , ART-DECO-VELVET-03 , ART-DECO-VELVET-04 , ART-DECO-VELVET-05 , ART-DECO-VELVET-06 , ART-DECO-VELVET-07 , ART-DECO-VELVET-08 , ART-DECO-VELVET-09 , ART-DECO-VELVET-10..11 (write a comment in order) , ATOS-111 , ATOS-112 , ATOS-113 , ATOS-114 , ATOS-115 , ATOS-116 , ATOS-117 , ATOS-118 , ATOS-119 , ATOS-120..126 (write a comment in order) , AURORA-2480 , AURORA-2481 , AURORA-2482 , AURORA-2483 , AURORA-2484 , AURORA-2485 , AURORA-2486 , AURORA-2487 , AURORA-2488 , AURORA-2489..2505 (write a comment in order) , BALOO-2071 , BALOO-2072 , BALOO-2073 , BALOO-2074 , BALOO-2076 , BALOO-2077 , BALOO-2078 , BALOO-2079 , BALOO-2081 , BALOO-2082..2089 (write a comment in order) , BLACK-WHITE-VELVET-01 , BLACK-WHITE-VELVET-02 , BLACK-WHITE-VELVET-03 , BLACK-WHITE-VELVET-04 , BLACK-WHITE-VELVET-05 , BLACK-WHITE-VELVET-06 , BLACK-WHITE-VELVET-07 , BLACK-WHITE-VELVET-08 , BLACK-WHITE-VELVET-09 , BLACK-WHITE-VELVET-10..32 (write a comment in order) , BLOOM-01 , BLOOM-02 , BLOOM-03 , BLOOM-04 , BLOOM-05 , BLOOM-06 , BLOOM-07 , BLOOM-08 , BLOOM-09 , BLOOM-10 , BRAID-3001 , BRAID-3002 ,