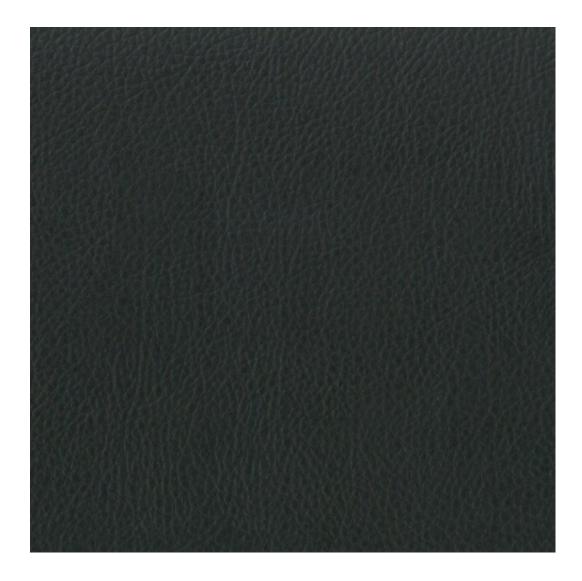

Bench height:

40 cm - 50 cm

Choose from parameter

Bench depth:

30 cm - 40 cm

Choose from parameter

Type of fabric: Choose from parameter

Type of fabric (Photo):

HAMILTON-2805

Product description