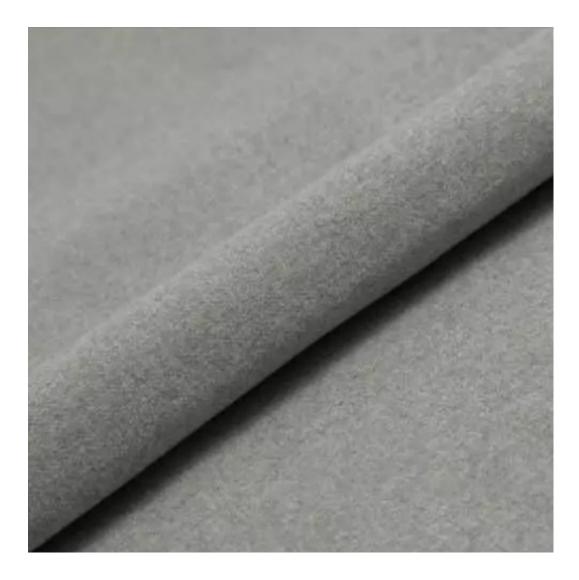

Bench height:

40 cm - 50 cm

Choose from parameter

Bench depth:

30 cm - 40 cm

Choose from parameter

Type of fabric: Choose from parameter

Type of fabric (Photo):

HAMILTON-2805

Product description

**Depth**: 30 cm , 35 cm , 40 cm

**Type of fabric**: HAMILTON-2805 (Photo) , ANDRE-1300 , ANDRE-1301 , ANDRE-1302 , ANDRE-1303 , ANDRE-1304 , ANDRE-1305 , ANDRE-1306 , ANDRE-1307 , ANDRE-1308 , ANDRE-1309 , ANDRE-1310 , ART-DECO-VELVET-01 , ART-DECO-VELVET-02 , ART-DECO-VELVET-03 , ART-DECO-VELVET-04 , ART-DECO-VELVET-05 , ART-DECO-VELVET-06 , ART-DECO-VELVET-07 , ART-DECO-VELVET-08 , ART-DECO-VELVET-09 , ART-DECO-VELVET-10..11 (write a comment in order) , ATOS-111 , ATOS-112 , ATOS-113 , ATOS-114 , ATOS-115 , ATOS-116 , ATOS-117 , ATOS-118 , ATOS-119 , ATOS-120..126 (write a comment in order) , AURORA-2480 , AURORA-2481 , AURORA-2482 , AURORA-2483 , AURORA-2484 , AURORA-2485 , AURORA-2486 , AURORA-2487 , AURORA-2488 , AURORA-2489..2505 (write a comment in order) , BALOO-2071 , BALOO-2072 , BALOO-2073 , BALOO-2074 , BALOO-2076 , BALOO-2077 , BALOO-2078 , BALOO-2079 , BALOO-2081 , BALOO-2082..2089 (write a comment in order) , BLACK-WHITE-VELVET-01 , BLACK-WHITE-VELVET-02 , BLACK-WHITE-VELVET-03 , BLACK-WHITE-VELVET-04 , BLACK-WHITE-VELVET-05 , BLACK-WHITE-VELVET-06 , BLACK-WHITE-VELVET-07 , BLACK-WHITE-VELVET-08 , BLACK-WHITE-VELVET-09 , BLACK-WHITE-VELVET-10..32 (write a comment in order) , BLOOM-01 , BLOOM-02 , BLOOM-03 , BLOOM-04 , BLOOM-05 , BLOOM-06 , BLOOM-07 , BLOOM-08 , BLOOM-09 , BLOOM-10 , BRAID-3001 , BRAID-3002 ,