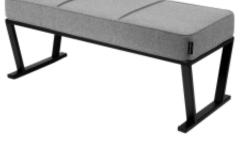

# Upholstered Bench Industrial Style LGM-354 HAMILTON-2805

| Number        | 24685            |
|---------------|------------------|
| Producer code | LGM-354          |
| Manufacturer  | Emra Wood Design |

## Product description

Upholstered Bench Industrial Style LGM-354 HAMILTON-2805 | Width: 40 cm - 200 cm | Height: 40 cm - 50 cm | Depth: 30 cm - 40 cm |

Technical data

Product-Code:

#### Upholstered Bench Industrial Style LGM-354 HAMILTON-2805

- A functional and practical bench for hallway, living room, bedroom, dressing room, bathroom, reception and office
- Some bench models have a practical shelf for shoes
- The frame and upholstery are made of the highest quality materials
- Production of the bench according to customer requirements

Product features

- Very high-quality and precise workmanship directly from the manufacturer
- The bench features an interchangeable seat to adapt the product to the future appearance of the room
- The bench does not require self-assembly and is delivered to the customer in its entirety
- Take a look at our fabric palette for more options
- We are at your disposal if you have any questions about the product
- By purchasing a product, you are buying a non-prefabricated item made according to specifications (selection of color, upholstery, materials, etc.)