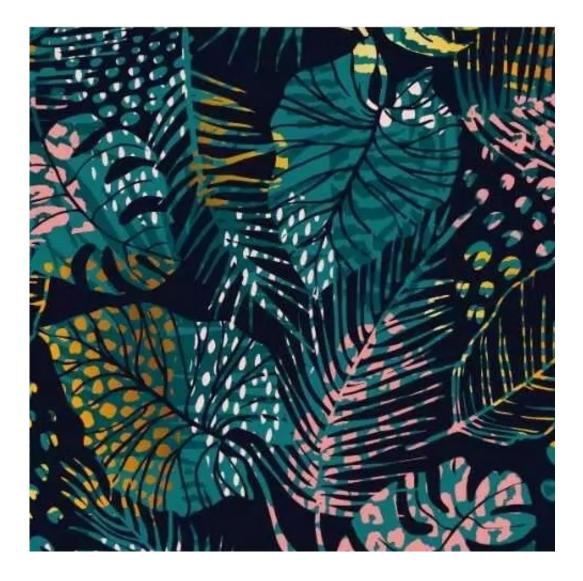

## **Product description**

Upholstered Bench Industrial Style LGM-353 HAMILTON-2819 | Width: 40 cm - 200 cm | Height: 40 cm - 50 cm | Depth: 30 cm - 40 cm |

Technical data

Product-Code:

| LGM-353                                                                                                                                                                                           |
|---------------------------------------------------------------------------------------------------------------------------------------------------------------------------------------------------|
| Catalogue number:                                                                                                                                                                                 |
| 24682                                                                                                                                                                                             |
|                                                                                                                                                                                                   |
| Condition:                                                                                                                                                                                        |
| New                                                                                                                                                                                               |
|                                                                                                                                                                                                   |
| Bench width:                                                                                                                                                                                      |
| 40 cm - 200 cm                                                                                                                                                                                    |
| Choose from parameter                                                                                                                                                                             |
|                                                                                                                                                                                                   |
| Bench height:                                                                                                                                                                                     |
| 40 cm - 50 cm                                                                                                                                                                                     |
| Choose from parameter                                                                                                                                                                             |
| Ponch donth                                                                                                                                                                                       |
| Bench depth: 30 cm - 40 cm                                                                                                                                                                        |
| Choose from parameter                                                                                                                                                                             |
|                                                                                                                                                                                                   |
| Type of fabric:                                                                                                                                                                                   |
| Choose from parameter                                                                                                                                                                             |
|                                                                                                                                                                                                   |
| Type of fabric (Photo):                                                                                                                                                                           |
| HAMILTON-2819                                                                                                                                                                                     |
|                                                                                                                                                                                                   |
|                                                                                                                                                                                                   |
| Product description                                                                                                                                                                               |
| Upholstered Bench Industrial Style LGM-353 HAMILTON-2819                                                                                                                                          |
| <ul> <li>A functional and practical bench for hallway, living room, bedroom, dressing room, bathroom, reception and office</li> <li>Some bench models have a practical shelf for shoes</li> </ul> |

**Height**: 40 cm , 45 cm , 50 cm **Depth**: 30 cm , 35 cm , 40 cm

Type of fabric: HAMILTON-2819 (Photo), ANDRE-1300, ANDRE-1301, ANDRE-1302, ANDRE-1303, ANDRE-1304, ANDRE-1305, ANDRE-1306, ANDRE-1307, ANDRE-1308, ANDRE-1309, ANDRE-1310, ART-DECO-VELVET-01, ART-DECO-VELVET-02, ART-DECO-VELVET-03, ART-DECO-VELVET-04, ART-DECO-VELVET-05, ART-DECO-VELVET-06, ART-DECO-VELVET-07, ART-DECO-VELVET-08, ART-DECO-VELVET-09, ART-DECO-VELVET-10...11 (write a comment in order), ATOS-111, ATOS-112, ATOS-113, ATOS-114, ATOS-115, ATOS-116, ATOS-117, ATOS-118, ATOS-119, ATOS-120...126 (write a comment in order), AURORA-2480, AURORA-2481, AURORA-2482, AURORA-2483, AURORA-2484, AURORA-2485, AURORA-2486, AURORA-2487, AURORA-2488, AURORA-2489...2505 (write a comment in order), BALOO-2071, BALOO-2072, BALOO-2073, BALOO-2074, BALOO-2076, BALOO-2077, BALOO-2078, BALOO-2079, BALOO-2081, BALOO-2082...2089 (write a comment in order), BLACK-WHITE-VELVET-01, BLACK-WHITE-VELVET-02, BLACK-WHITE-VELVET-03, BLACK-WHITE-VELVET-04, BLACK-WHITE-VELVET-05, BLACK-WHITE-VELVET-06, BLACK-WHITE-VELVET-07, BLACK-WHITE-VELVET-08, BLACK-WHITE-VELVET-09, BLACK-WHITE-VELVET-09, BLOOM-02, BLOOM-03, BLOOM-04, BLOOM-05, BLOOM-06, BLOOM-07, BLOOM-08, BLOOM-09, BLOOM-10, BRAID-3001, BRAID-3002,