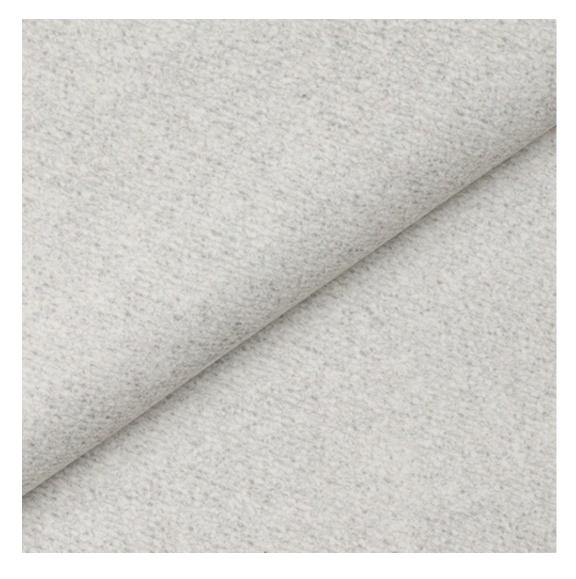

## **Product description**

Upholstered Bench Industrial Style LGM-353 HAMILTON-2819 | Width: 40 cm - 200 cm | Height: 40 cm - 50 cm | Depth: 30 cm - 40 cm |

Technical data

Product-Code:

| LGM-353                                                                                                                                                                                           |
|---------------------------------------------------------------------------------------------------------------------------------------------------------------------------------------------------|
| Catalogue number:                                                                                                                                                                                 |
| 24682                                                                                                                                                                                             |
|                                                                                                                                                                                                   |
| Condition:                                                                                                                                                                                        |
| New                                                                                                                                                                                               |
|                                                                                                                                                                                                   |
| Bench width:                                                                                                                                                                                      |
| 40 cm - 200 cm                                                                                                                                                                                    |
| Choose from parameter                                                                                                                                                                             |
|                                                                                                                                                                                                   |
| Bench height:                                                                                                                                                                                     |
| 40 cm - 50 cm                                                                                                                                                                                     |
| Choose from parameter                                                                                                                                                                             |
| Ponch donth                                                                                                                                                                                       |
| Bench depth: 30 cm - 40 cm                                                                                                                                                                        |
| Choose from parameter                                                                                                                                                                             |
|                                                                                                                                                                                                   |
| Type of fabric:                                                                                                                                                                                   |
| Choose from parameter                                                                                                                                                                             |
|                                                                                                                                                                                                   |
| Type of fabric (Photo):                                                                                                                                                                           |
| HAMILTON-2819                                                                                                                                                                                     |
|                                                                                                                                                                                                   |
|                                                                                                                                                                                                   |
| Product description                                                                                                                                                                               |
| Upholstered Bench Industrial Style LGM-353 HAMILTON-2819                                                                                                                                          |
| <ul> <li>A functional and practical bench for hallway, living room, bedroom, dressing room, bathroom, reception and office</li> <li>Some bench models have a practical shelf for shoes</li> </ul> |

FLORENCE-ECO-LEATHER

FLOWER-VELVET

FUSHION-ECO-LEATHER

GEODY

**HAMILTON** 

**HEXAGON-VELVET** 

HOLD-ME

**HUSK-VELVET** 