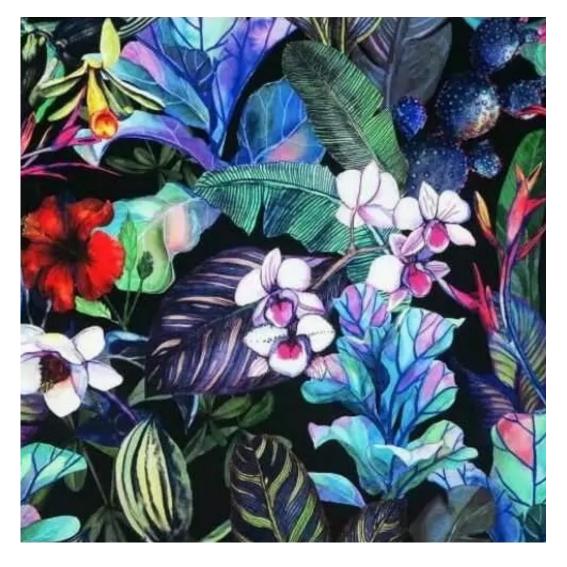

## **Product description**

Upholstered Bench Industrial Style LGM-353 HAMILTON-2819 | Width: 40 cm - 200 cm | Height: 40 cm - 50 cm | Depth: 30 cm - 40 cm |

Technical data

Product-Code:

| LGM-353                                                                                                                                                                                           |
|---------------------------------------------------------------------------------------------------------------------------------------------------------------------------------------------------|
| Catalogue number:                                                                                                                                                                                 |
| 24682                                                                                                                                                                                             |
|                                                                                                                                                                                                   |
| Condition:                                                                                                                                                                                        |
| New                                                                                                                                                                                               |
|                                                                                                                                                                                                   |
| Bench width:                                                                                                                                                                                      |
| 40 cm - 200 cm                                                                                                                                                                                    |
| Choose from parameter                                                                                                                                                                             |
|                                                                                                                                                                                                   |
| Bench height:                                                                                                                                                                                     |
| 40 cm - 50 cm                                                                                                                                                                                     |
| Choose from parameter                                                                                                                                                                             |
| Ponch donth                                                                                                                                                                                       |
| Bench depth: 30 cm - 40 cm                                                                                                                                                                        |
| Choose from parameter                                                                                                                                                                             |
|                                                                                                                                                                                                   |
| Type of fabric:                                                                                                                                                                                   |
| Choose from parameter                                                                                                                                                                             |
|                                                                                                                                                                                                   |
| Type of fabric (Photo):                                                                                                                                                                           |
| HAMILTON-2819                                                                                                                                                                                     |
|                                                                                                                                                                                                   |
|                                                                                                                                                                                                   |
| Product description                                                                                                                                                                               |
| Upholstered Bench Industrial Style LGM-353 HAMILTON-2819                                                                                                                                          |
| <ul> <li>A functional and practical bench for hallway, living room, bedroom, dressing room, bathroom, reception and office</li> <li>Some bench models have a practical shelf for shoes</li> </ul> |

**Height**: 40 cm , 45 cm , 50 cm **Depth**: 30 cm , 35 cm , 40 cm

Type of fabric: HAMILTON-2819 (Photo), ANDRE-1300, ANDRE-1301, ANDRE-1302, ANDRE-1303, ANDRE-1304, ANDRE-1305, ANDRE-1306, ANDRE-1307, ANDRE-1308, ANDRE-1309, ANDRE-1310, ART-DECO-VELVET-01, ART-DECO-VELVET-02, ART-DECO-VELVET-03, ART-DECO-VELVET-04, ART-DECO-VELVET-05, ART-DECO-VELVET-06, ART-DECO-VELVET-07, ART-DECO-VELVET-08, ART-DECO-VELVET-09, ART-DECO-VELVET-10...11 (write a comment in order), ATOS-111, ATOS-112, ATOS-113, ATOS-114, ATOS-115, ATOS-116, ATOS-117, ATOS-118, ATOS-119, ATOS-120...126 (write a comment in order), AURORA-2480, AURORA-2481, AURORA-2482, AURORA-2483, AURORA-2484, AURORA-2485, AURORA-2486, AURORA-2487, AURORA-2488, AURORA-2489...2505 (write a comment in order), BALOO-2071, BALOO-2072, BALOO-2073, BALOO-2074, BALOO-2076, BALOO-2077, BALOO-2078, BALOO-2079, BALOO-2081, BALOO-2082...2089 (write a comment in order), BLACK-WHITE-VELVET-01, BLACK-WHITE-VELVET-02, BLACK-WHITE-VELVET-03, BLACK-WHITE-VELVET-04, BLACK-WHITE-VELVET-05, BLACK-WHITE-VELVET-06, BLACK-WHITE-VELVET-07, BLACK-WHITE-VELVET-08, BLACK-WHITE-VELVET-09, BLACK-WHITE-VELVET-09, BLOOM-02, BLOOM-03, BLOOM-04, BLOOM-05, BLOOM-06, BLOOM-07, BLOOM-08, BLOOM-09, BLOOM-10, BRAID-3001, BRAID-3002,