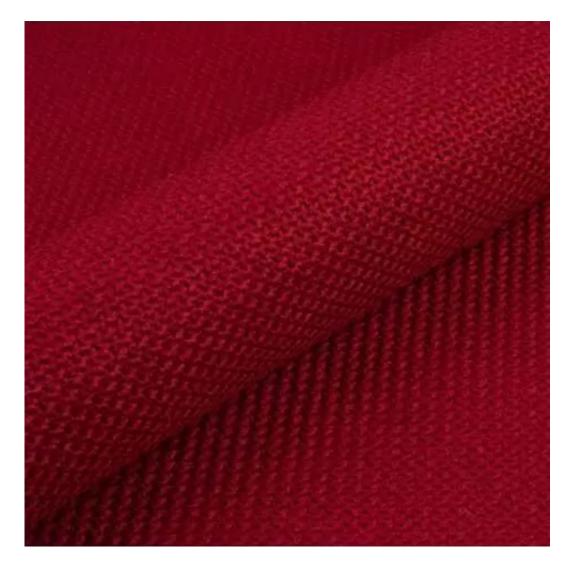

## **Product description**

Upholstered Bench Industrial Style LGM-353 HAMILTON-2819 | Width: 40 cm - 200 cm | Height: 40 cm - 50 cm | Depth: 30 cm - 40 cm |

Technical data

Product-Code:

| LGM-353                                                                                                                                                                                           |
|---------------------------------------------------------------------------------------------------------------------------------------------------------------------------------------------------|
| Catalogue number:                                                                                                                                                                                 |
| 24682                                                                                                                                                                                             |
|                                                                                                                                                                                                   |
| Condition:                                                                                                                                                                                        |
| New                                                                                                                                                                                               |
|                                                                                                                                                                                                   |
| Bench width:                                                                                                                                                                                      |
| 40 cm - 200 cm                                                                                                                                                                                    |
| Choose from parameter                                                                                                                                                                             |
|                                                                                                                                                                                                   |
| Bench height:                                                                                                                                                                                     |
| 40 cm - 50 cm                                                                                                                                                                                     |
| Choose from parameter                                                                                                                                                                             |
| Ponch donth                                                                                                                                                                                       |
| Bench depth: 30 cm - 40 cm                                                                                                                                                                        |
| Choose from parameter                                                                                                                                                                             |
|                                                                                                                                                                                                   |
| Type of fabric:                                                                                                                                                                                   |
| Choose from parameter                                                                                                                                                                             |
|                                                                                                                                                                                                   |
| Type of fabric (Photo):                                                                                                                                                                           |
| HAMILTON-2819                                                                                                                                                                                     |
|                                                                                                                                                                                                   |
|                                                                                                                                                                                                   |
| Product description                                                                                                                                                                               |
| Upholstered Bench Industrial Style LGM-353 HAMILTON-2819                                                                                                                                          |
| <ul> <li>A functional and practical bench for hallway, living room, bedroom, dressing room, bathroom, reception and office</li> <li>Some bench models have a practical shelf for shoes</li> </ul> |

**Height**: 40 cm , 45 cm , 50 cm **Depth**: 30 cm , 35 cm , 40 cm

Type of fabric: HAMILTON-2819 (Photo), ANDRE-1300, ANDRE-1301, ANDRE-1302, ANDRE-1303, ANDRE-1304, ANDRE-1305, ANDRE-1306, ANDRE-1307, ANDRE-1308, ANDRE-1309, ANDRE-1310, ART-DECO-VELVET-01, ART-DECO-VELVET-02, ART-DECO-VELVET-03, ART-DECO-VELVET-04, ART-DECO-VELVET-05, ART-DECO-VELVET-06, ART-DECO-VELVET-07, ART-DECO-VELVET-08, ART-DECO-VELVET-09, ART-DECO-VELVET-10...11 (write a comment in order), ATOS-111, ATOS-112, ATOS-113, ATOS-114, ATOS-115, ATOS-116, ATOS-117, ATOS-118, ATOS-119, ATOS-120...126 (write a comment in order), AURORA-2480, AURORA-2481, AURORA-2482, AURORA-2483, AURORA-2484, AURORA-2485, AURORA-2486, AURORA-2487, AURORA-2488, AURORA-2489...2505 (write a comment in order), BALOO-2071, BALOO-2072, BALOO-2073, BALOO-2074, BALOO-2076, BALOO-2077, BALOO-2078, BALOO-2079, BALOO-2081, BALOO-2082...2089 (write a comment in order), BLACK-WHITE-VELVET-01, BLACK-WHITE-VELVET-02, BLACK-WHITE-VELVET-03, BLACK-WHITE-VELVET-04, BLACK-WHITE-VELVET-05, BLACK-WHITE-VELVET-06, BLACK-WHITE-VELVET-07, BLACK-WHITE-VELVET-08, BLACK-WHITE-VELVET-09, BLACK-WHITE-VELVET-09, BLOOM-02, BLOOM-03, BLOOM-04, BLOOM-05, BLOOM-06, BLOOM-07, BLOOM-08, BLOOM-09, BLOOM-10, BRAID-3001, BRAID-3002,