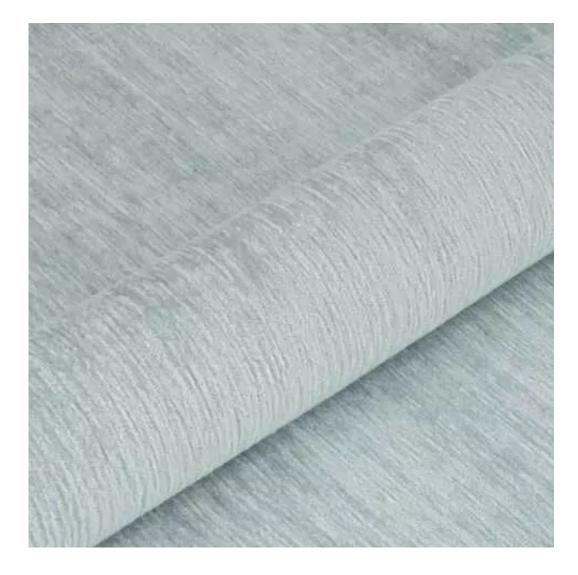

## **Product description**

Upholstered Bench Industrial Style LGM-353 HAMILTON-2819 | Width: 40 cm - 200 cm | Height: 40 cm - 50 cm | Depth: 30 cm - 40 cm |

Technical data

Product-Code:

| LGM-353                                                                                                                                                                                           |
|---------------------------------------------------------------------------------------------------------------------------------------------------------------------------------------------------|
| Catalogue number:                                                                                                                                                                                 |
| 24682                                                                                                                                                                                             |
|                                                                                                                                                                                                   |
| Condition:                                                                                                                                                                                        |
| New                                                                                                                                                                                               |
|                                                                                                                                                                                                   |
| Bench width:                                                                                                                                                                                      |
| 40 cm - 200 cm                                                                                                                                                                                    |
| Choose from parameter                                                                                                                                                                             |
|                                                                                                                                                                                                   |
| Bench height:                                                                                                                                                                                     |
| 40 cm - 50 cm                                                                                                                                                                                     |
| Choose from parameter                                                                                                                                                                             |
| Ponch donth                                                                                                                                                                                       |
| Bench depth: 30 cm - 40 cm                                                                                                                                                                        |
| Choose from parameter                                                                                                                                                                             |
|                                                                                                                                                                                                   |
| Type of fabric:                                                                                                                                                                                   |
| Choose from parameter                                                                                                                                                                             |
|                                                                                                                                                                                                   |
| Type of fabric (Photo):                                                                                                                                                                           |
| HAMILTON-2819                                                                                                                                                                                     |
|                                                                                                                                                                                                   |
|                                                                                                                                                                                                   |
| Product description                                                                                                                                                                               |
| Upholstered Bench Industrial Style LGM-353 HAMILTON-2819                                                                                                                                          |
| <ul> <li>A functional and practical bench for hallway, living room, bedroom, dressing room, bathroom, reception and office</li> <li>Some bench models have a practical shelf for shoes</li> </ul> |

**Height**: 40 cm , 45 cm , 50 cm **Depth**: 30 cm , 35 cm , 40 cm

Type of fabric: HAMILTON-2819 (Photo), ANDRE-1300, ANDRE-1301, ANDRE-1302, ANDRE-1303, ANDRE-1304, ANDRE-1305, ANDRE-1306, ANDRE-1307, ANDRE-1308, ANDRE-1309, ANDRE-1310, ART-DECO-VELVET-01, ART-DECO-VELVET-02, ART-DECO-VELVET-03, ART-DECO-VELVET-04, ART-DECO-VELVET-05, ART-DECO-VELVET-06, ART-DECO-VELVET-07, ART-DECO-VELVET-08, ART-DECO-VELVET-09, ART-DECO-VELVET-10...11 (write a comment in order), ATOS-111, ATOS-112, ATOS-113, ATOS-114, ATOS-115, ATOS-116, ATOS-117, ATOS-118, ATOS-119, ATOS-120...126 (write a comment in order), AURORA-2480, AURORA-2481, AURORA-2482, AURORA-2483, AURORA-2484, AURORA-2485, AURORA-2486, AURORA-2487, AURORA-2488, AURORA-2489...2505 (write a comment in order), BALOO-2071, BALOO-2072, BALOO-2073, BALOO-2074, BALOO-2076, BALOO-2077, BALOO-2078, BALOO-2079, BALOO-2081, BALOO-2082...2089 (write a comment in order), BLACK-WHITE-VELVET-01, BLACK-WHITE-VELVET-02, BLACK-WHITE-VELVET-03, BLACK-WHITE-VELVET-04, BLACK-WHITE-VELVET-05, BLACK-WHITE-VELVET-06, BLACK-WHITE-VELVET-07, BLACK-WHITE-VELVET-08, BLACK-WHITE-VELVET-09, BLACK-WHITE-VELVET-09, BLOOM-02, BLOOM-03, BLOOM-04, BLOOM-05, BLOOM-06, BLOOM-07, BLOOM-08, BLOOM-09, BLOOM-10, BRAID-3001, BRAID-3002,