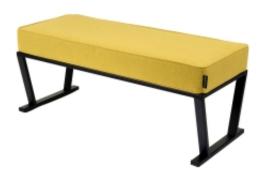

# **Upholstered Bench Industrial Style LGM-353 HAMILTON-2819**

| Number        | 24682            |
|---------------|------------------|
| Producer code | LGM-353          |
| Manufacturer  | Emra Wood Design |

## **Product description**

Upholstered Bench Industrial Style LGM-353 HAMILTON-2819 | Width: 40 cm - 200 cm | Height: 40 cm - 50 cm | Depth: 30 cm - 40 cm |

Technical data

Product-Code:

| LGM-353                                                                                                                                                                                           |
|---------------------------------------------------------------------------------------------------------------------------------------------------------------------------------------------------|
| Catalogue number:                                                                                                                                                                                 |
| 24682                                                                                                                                                                                             |
|                                                                                                                                                                                                   |
| Condition:                                                                                                                                                                                        |
| New                                                                                                                                                                                               |
|                                                                                                                                                                                                   |
| Bench width:                                                                                                                                                                                      |
| 40 cm - 200 cm                                                                                                                                                                                    |
| Choose from parameter                                                                                                                                                                             |
|                                                                                                                                                                                                   |
| Bench height:                                                                                                                                                                                     |
| 40 cm - 50 cm                                                                                                                                                                                     |
| Choose from parameter                                                                                                                                                                             |
| Ponch donth                                                                                                                                                                                       |
| Bench depth: 30 cm - 40 cm                                                                                                                                                                        |
| Choose from parameter                                                                                                                                                                             |
|                                                                                                                                                                                                   |
| Type of fabric:                                                                                                                                                                                   |
| Choose from parameter                                                                                                                                                                             |
|                                                                                                                                                                                                   |
| Type of fabric (Photo):                                                                                                                                                                           |
| HAMILTON-2819                                                                                                                                                                                     |
|                                                                                                                                                                                                   |
|                                                                                                                                                                                                   |
| Product description                                                                                                                                                                               |
| Upholstered Bench Industrial Style LGM-353 HAMILTON-2819                                                                                                                                          |
| <ul> <li>A functional and practical bench for hallway, living room, bedroom, dressing room, bathroom, reception and office</li> <li>Some bench models have a practical shelf for shoes</li> </ul> |

- The frame and upholstery are made of the highest quality materials
  Production of the bench according to customer requirements

Product features

- Very high-quality and precise workmanship directly from the manufacturer
- The bench features an interchangeable seat to adapt the product to the future appearance of the room
- The bench does not require self-assembly and is delivered to the customer in its entirety
- Take a look at our fabric palette for more options
- We are at your disposal if you have any questions about the product
- By purchasing a product, you are buying a non-prefabricated item made according to specifications (selection of color, upholstery, materials, etc.)