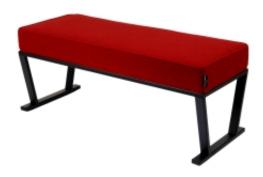

# **Upholstered Bench Industrial Style LGM-353 HAMILTON-2816**

| Number        | 24683            |  |
|---------------|------------------|--|
| Producer code | LGM-353          |  |
| Manufacturer  | Emra Wood Design |  |

# **Product description**

Upholstered Bench Industrial Style LGM-353 HAMILTON-2816 | Width: 40 cm - 200 cm | Height: 40 cm - 50 cm | Depth: 30 cm - 40 cm |

Technical data

Product-Code:

| LGM-353                 |  |  |
|-------------------------|--|--|
| Catalogue number:       |  |  |
| 24683                   |  |  |
| Condition:              |  |  |
| New                     |  |  |
| Bench width:            |  |  |
| 40 cm - 200 cm          |  |  |
| Choose from parameter   |  |  |
| Bench height:           |  |  |
| 40 cm - 50 cm           |  |  |
| Choose from parameter   |  |  |
| Bench depth:            |  |  |
| 30 cm - 40 cm           |  |  |
| Choose from parameter   |  |  |
| Type of fabric:         |  |  |
| Choose from parameter   |  |  |
| Type of fabric (Photo): |  |  |
| HAMILTON-2816           |  |  |
|                         |  |  |
|                         |  |  |
|                         |  |  |
|                         |  |  |

## Upholstered Bench Industrial Style LGM-353 HAMILTON-2816

- · A functional and practical bench for hallway, living room, bedroom, dressing room, bathroom, reception and office
- Some bench models have a practical shelf for shoes
- The frame and upholstery are made of the highest quality materials
- Production of the bench according to customer requirements

#### **Product features**

- Very high-quality and precise workmanship directly from the manufacturer
- The bench features an interchangeable seat to adapt the product to the future appearance of the room
- The bench does not require self-assembly and is delivered to the customer in its entirety
- Take a look at our fabric palette for more options
- We are at your disposal if you have any questions about the product
- By purchasing a product, you are buying a non-prefabricated item made according to specifications (selection of color, upholstery, materials, etc.)