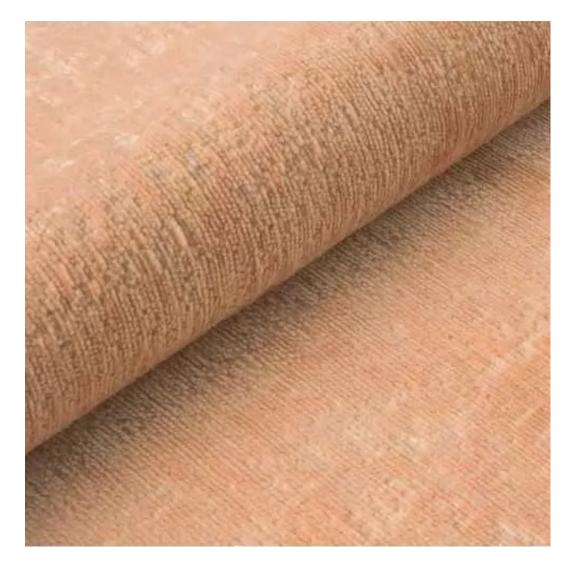

# **Product description**

Upholstered Bench Industrial Style LGM-353 HAMILTON-2816 | Width: 40 cm - 200 cm | Height: 40 cm - 50 cm | Depth: 30 cm - 40 cm |

Technical data

Product-Code:

| LGM-353                 |  |  |
|-------------------------|--|--|
| Catalogue number:       |  |  |
| 24683                   |  |  |
| Condition:              |  |  |
| New                     |  |  |
| Bench width:            |  |  |
| 40 cm - 200 cm          |  |  |
| Choose from parameter   |  |  |
| Bench height:           |  |  |
| 40 cm - 50 cm           |  |  |
| Choose from parameter   |  |  |
| Bench depth:            |  |  |
| 30 cm - 40 cm           |  |  |
| Choose from parameter   |  |  |
| Type of fabric:         |  |  |
| Choose from parameter   |  |  |
| Type of fabric (Photo): |  |  |
| HAMILTON-2816           |  |  |
|                         |  |  |
|                         |  |  |
|                         |  |  |
|                         |  |  |

**Height**: 40 cm , 45 cm , 50 cm **Depth**: 30 cm , 35 cm , 40 cm

Type of fabric: HAMILTON-2816 (Photo), ANDRE-1300, ANDRE-1301, ANDRE-1302, ANDRE-1303, ANDRE-1304, ANDRE-1305, ANDRE-1306, ANDRE-1307, ANDRE-1308, ANDRE-1309, ANDRE-1310, ART-DECO-VELVET-01, ART-DECO-VELVET-02, ART-DECO-VELVET-03, ART-DECO-VELVET-04, ART-DECO-VELVET-05, ART-DECO-VELVET-06, ART-DECO-VELVET-07, ART-DECO-VELVET-08, ART-DECO-VELVET-09, ART-DECO-VELVET-10...11 (write a comment in order), ATOS-111, ATOS-112, ATOS-113, ATOS-114, ATOS-115, ATOS-116, ATOS-117, ATOS-118, ATOS-119, ATOS-120...126 (write a comment in order), AURORA-2480, AURORA-2481, AURORA-2482, AURORA-2483, AURORA-2484, AURORA-2485, AURORA-2486, AURORA-2487, AURORA-2488, AURORA-2489...2505 (write a comment in order), BALOO-2071, BALOO-2072, BALOO-2073, BALOO-2074, BALOO-2076, BALOO-2077, BALOO-2078, BALOO-2079, BALOO-2081, BALOO-2082...2089 (write a comment in order), BLACK-WHITE-VELVET-01, BLACK-WHITE-VELVET-02, BLACK-WHITE-VELVET-03, BLACK-WHITE-VELVET-04, BLACK-WHITE-VELVET-05, BLACK-WHITE-VELVET-06, BLACK-WHITE-VELVET-07, BLACK-WHITE-VELVET-08, BLACK-WHITE-VELVET-09, BLACK-WHITE-VELVET-09, BLOOM-01, BLOOM-02, BLOOM-03, BLOOM-04, BLOOM-05, BLOOM-06, BLOOM-07, BLOOM-08, BLOOM-09, BLOOM-10, BRAID-3001, BRAID-3002,