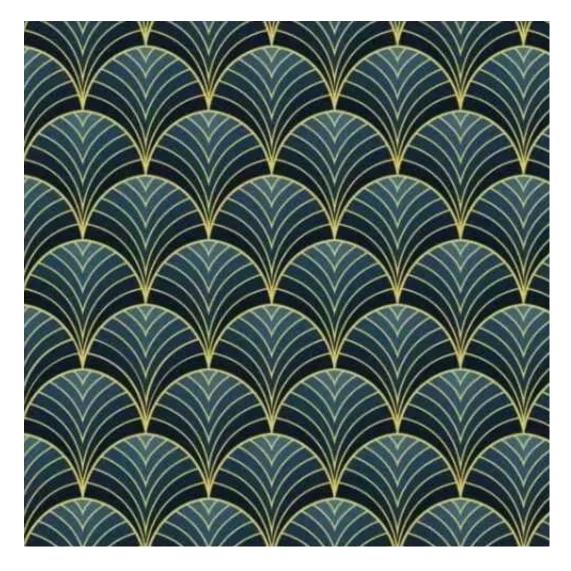

# **Product description**

Upholstered Bench Industrial Style LGM-353 HAMILTON-2816 | Width: 40 cm - 200 cm | Height: 40 cm - 50 cm | Depth: 30 cm - 40 cm |

Technical data

Product-Code:

| LGM-353                 |  |  |
|-------------------------|--|--|
| Catalogue number:       |  |  |
| 24683                   |  |  |
| Condition:              |  |  |
| New                     |  |  |
| Bench width:            |  |  |
| 40 cm - 200 cm          |  |  |
| Choose from parameter   |  |  |
| Bench height:           |  |  |
| 40 cm - 50 cm           |  |  |
| Choose from parameter   |  |  |
| Bench depth:            |  |  |
| 30 cm - 40 cm           |  |  |
| Choose from parameter   |  |  |
| Type of fabric:         |  |  |
| Choose from parameter   |  |  |
| Type of fabric (Photo): |  |  |
| HAMILTON-2816           |  |  |
|                         |  |  |
|                         |  |  |
|                         |  |  |
|                         |  |  |

FLORENCE-ECO-LEATHER

FLOWER-VELVET

FUSHION-ECO-LEATHER

**GEODY** 

**HAMILTON** 

**HEXAGON-VELVET** 

HOLD-ME

**HUSK-VELVET** 