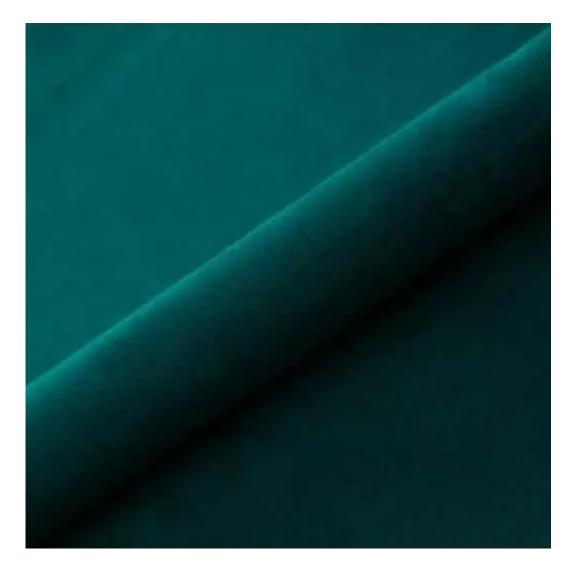

# **Product description**

Upholstered Bench Industrial Style LGM-353 HAMILTON-2816 | Width: 40 cm - 200 cm | Height: 40 cm - 50 cm | Depth: 30 cm - 40 cm |

Technical data

Product-Code:

| LGM-353                 |  |  |
|-------------------------|--|--|
| Catalogue number:       |  |  |
| 24683                   |  |  |
| Condition:              |  |  |
| New                     |  |  |
| Bench width:            |  |  |
| 40 cm - 200 cm          |  |  |
| Choose from parameter   |  |  |
| Bench height:           |  |  |
| 40 cm - 50 cm           |  |  |
| Choose from parameter   |  |  |
| Bench depth:            |  |  |
| 30 cm - 40 cm           |  |  |
| Choose from parameter   |  |  |
| Type of fabric:         |  |  |
| Choose from parameter   |  |  |
| Type of fabric (Photo): |  |  |
| HAMILTON-2816           |  |  |
|                         |  |  |
|                         |  |  |
|                         |  |  |
|                         |  |  |

**Height**: 40 cm , 45 cm , 50 cm **Depth**: 30 cm , 35 cm , 40 cm

Type of fabric: HAMILTON-2816 (Photo), ANDRE-1300, ANDRE-1301, ANDRE-1302, ANDRE-1303, ANDRE-1304, ANDRE-1305, ANDRE-1306, ANDRE-1307, ANDRE-1308, ANDRE-1309, ANDRE-1310, ART-DECO-VELVET-01, ART-DECO-VELVET-02, ART-DECO-VELVET-03, ART-DECO-VELVET-04, ART-DECO-VELVET-05, ART-DECO-VELVET-06, ART-DECO-VELVET-07, ART-DECO-VELVET-08, ART-DECO-VELVET-09, ART-DECO-VELVET-10...11 (write a comment in order), ATOS-111, ATOS-112, ATOS-113, ATOS-114, ATOS-115, ATOS-116, ATOS-117, ATOS-118, ATOS-119, ATOS-120...126 (write a comment in order), AURORA-2480, AURORA-2481, AURORA-2482, AURORA-2483, AURORA-2484, AURORA-2485, AURORA-2486, AURORA-2487, AURORA-2488, AURORA-2489...2505 (write a comment in order), BALOO-2071, BALOO-2072, BALOO-2073, BALOO-2074, BALOO-2076, BALOO-2077, BALOO-2078, BALOO-2079, BALOO-2081, BALOO-2082...2089 (write a comment in order), BLACK-WHITE-VELVET-01, BLACK-WHITE-VELVET-02, BLACK-WHITE-VELVET-03, BLACK-WHITE-VELVET-04, BLACK-WHITE-VELVET-05, BLACK-WHITE-VELVET-06, BLACK-WHITE-VELVET-07, BLACK-WHITE-VELVET-08, BLACK-WHITE-VELVET-09, BLACK-WHITE-VELVET-09, BLOOM-01, BLOOM-02, BLOOM-03, BLOOM-04, BLOOM-05, BLOOM-06, BLOOM-07, BLOOM-08, BLOOM-09, BLOOM-10, BRAID-3001, BRAID-3002,