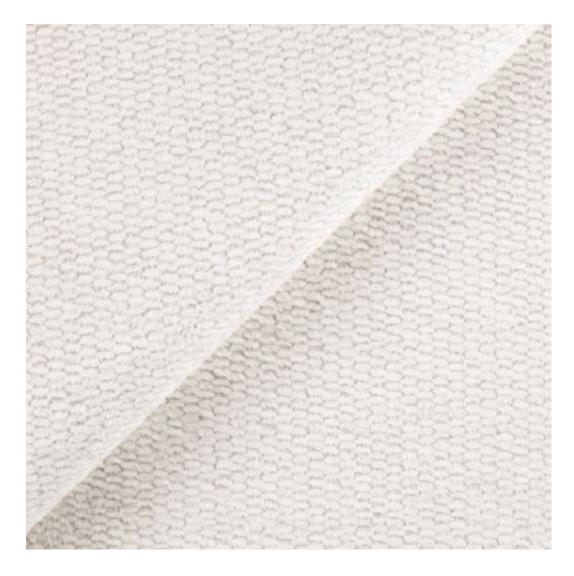

# **Product description**

Upholstered Bench Industrial Style LGM-353 HAMILTON-2816 | Width: 40 cm - 200 cm | Height: 40 cm - 50 cm | Depth: 30 cm - 40 cm |

Technical data

Product-Code:

| LGM-353                 |  |  |
|-------------------------|--|--|
| Catalogue number:       |  |  |
| 24683                   |  |  |
| Condition:              |  |  |
| New                     |  |  |
| Bench width:            |  |  |
| 40 cm - 200 cm          |  |  |
| Choose from parameter   |  |  |
| Bench height:           |  |  |
| 40 cm - 50 cm           |  |  |
| Choose from parameter   |  |  |
| Bench depth:            |  |  |
| 30 cm - 40 cm           |  |  |
| Choose from parameter   |  |  |
| Type of fabric:         |  |  |
| Choose from parameter   |  |  |
| Type of fabric (Photo): |  |  |
| HAMILTON-2816           |  |  |
|                         |  |  |
|                         |  |  |
|                         |  |  |
|                         |  |  |

**Height**: 40 cm , 45 cm , 50 cm **Depth**: 30 cm , 35 cm , 40 cm

Type of fabric: HAMILTON-2816 (Photo), ANDRE-1300, ANDRE-1301, ANDRE-1302, ANDRE-1303, ANDRE-1304, ANDRE-1305, ANDRE-1306, ANDRE-1307, ANDRE-1308, ANDRE-1309, ANDRE-1310, ART-DECO-VELVET-01, ART-DECO-VELVET-02, ART-DECO-VELVET-03, ART-DECO-VELVET-04, ART-DECO-VELVET-05, ART-DECO-VELVET-06, ART-DECO-VELVET-07, ART-DECO-VELVET-08, ART-DECO-VELVET-09, ART-DECO-VELVET-10...11 (write a comment in order), ATOS-111, ATOS-112, ATOS-113, ATOS-114, ATOS-115, ATOS-116, ATOS-117, ATOS-118, ATOS-119, ATOS-120...126 (write a comment in order), AURORA-2480, AURORA-2481, AURORA-2482, AURORA-2483, AURORA-2484, AURORA-2485, AURORA-2486, AURORA-2487, AURORA-2488, AURORA-2489...2505 (write a comment in order), BALOO-2071, BALOO-2072, BALOO-2073, BALOO-2074, BALOO-2076, BALOO-2077, BALOO-2078, BALOO-2079, BALOO-2081, BALOO-2082...2089 (write a comment in order), BLACK-WHITE-VELVET-01, BLACK-WHITE-VELVET-02, BLACK-WHITE-VELVET-03, BLACK-WHITE-VELVET-04, BLACK-WHITE-VELVET-05, BLACK-WHITE-VELVET-06, BLACK-WHITE-VELVET-07, BLACK-WHITE-VELVET-08, BLACK-WHITE-VELVET-09, BLACK-WHITE-VELVET-09, BLOOM-01, BLOOM-02, BLOOM-03, BLOOM-04, BLOOM-05, BLOOM-06, BLOOM-07, BLOOM-08, BLOOM-09, BLOOM-10, BRAID-3001, BRAID-3002,