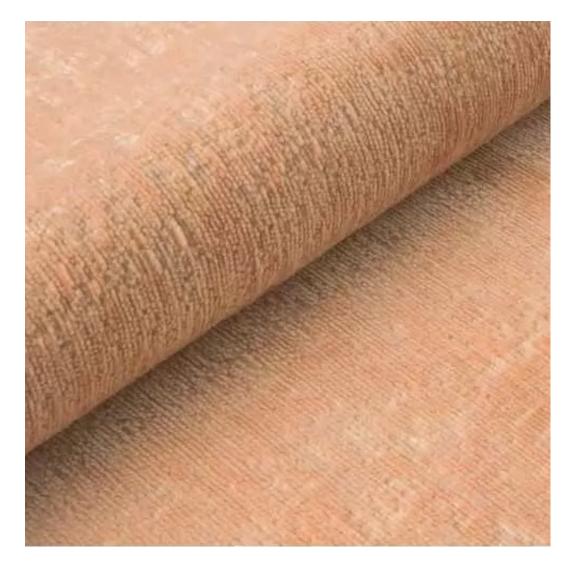

# **Product description**

Upholstered Bench Industrial Style LGM-353 HAMILTON-2808  $\mid$  Width: 40 cm - 200 cm  $\mid$  Height: 40 cm - 50 cm  $\mid$  Depth: 30 cm - 40 cm  $\mid$ 

Technical data

Product-Code:

| LGM-353                 |  |
|-------------------------|--|
| Catalogue number:       |  |
| 24684                   |  |
| Condition:              |  |
| New                     |  |
| Bench width:            |  |
| 40 cm - 200 cm          |  |
| Choose from parameter   |  |
| Bench height:           |  |
| 40 cm - 50 cm           |  |
| Choose from parameter   |  |
| Bench depth:            |  |
| 30 cm - 40 cm           |  |
| Choose from parameter   |  |
| Type of fabric:         |  |
| Choose from parameter   |  |
| Type of fabric (Photo): |  |
| HAMILTON-2808           |  |
|                         |  |
|                         |  |
|                         |  |