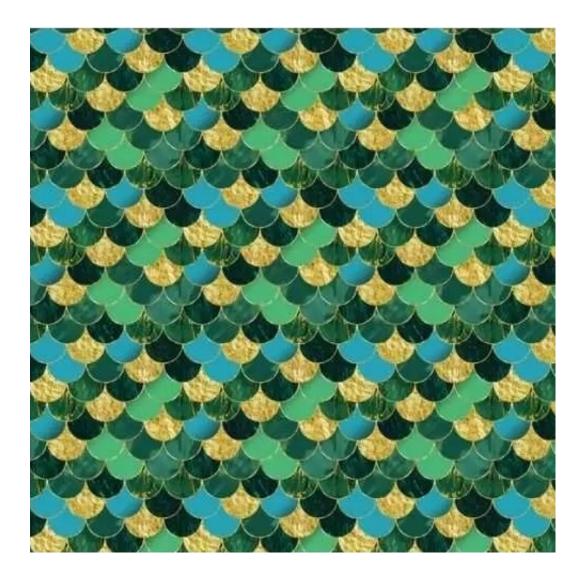

FLORENCE-ECO-LEATHER

FLOWER-VELVET

FUSHION-ECO-LEATHER

GEODY

**HAMILTON** 

**HEXAGON-VELVET** 

HOLD-ME

**HUSK-VELVET** 

**Height**: 40 cm , 45 cm , 50 cm **Depth**: 30 cm , 35 cm , 40 cm

Type of fabric: HAMILTON-2808 (Photo), ANDRE-1300, ANDRE-1301, ANDRE-1302, ANDRE-1303, ANDRE-1304, ANDRE-1305, ANDRE-1306, ANDRE-1307, ANDRE-1308, ANDRE-1309, ANDRE-1310, ART-DECO-VELVET-01, ART-DECO-VELVET-02, ART-DECO-VELVET-03, ART-DECO-VELVET-04, ART-DECO-VELVET-05, ART-DECO-VELVET-06, ART-DECO-VELVET-07, ART-DECO-VELVET-08, ART-DECO-VELVET-09, ART-DECO-VELVET-10...11 (write a comment in order), ATOS-111, ATOS-112, ATOS-113, ATOS-114, ATOS-115, ATOS-116, ATOS-117, ATOS-118, ATOS-119, ATOS-120...126 (write a comment in order), AURORA-2480, AURORA-2481, AURORA-2482, AURORA-2483, AURORA-2484, AURORA-2485, AURORA-2486, AURORA-2487, AURORA-2488, AURORA-2489...2505 (write a comment in order), BALOO-2071, BALOO-2072, BALOO-2073, BALOO-2074, BALOO-2076, BALOO-2077, BALOO-2078, BALOO-2079, BALOO-2081, BALOO-2082...2089 (write a comment in order), BLACK-WHITE-VELVET-01, BLACK-WHITE-VELVET-02, BLACK-WHITE-VELVET-03, BLACK-WHITE-VELVET-04, BLACK-WHITE-VELVET-05, BLACK-WHITE-VELVET-06, BLACK-WHITE-VELVET-07, BLACK-WHITE-VELVET-08, BLACK-WHITE-VELVET-09, BLACK-WHITE-VELVET-09, BLOOM-02, BLOOM-03, BLOOM-04, BLOOM-05, BLOOM-06, BLOOM-07, BLOOM-08, BLOOM-09, BLOOM-10, BRAID-3001, BRAID-3002,