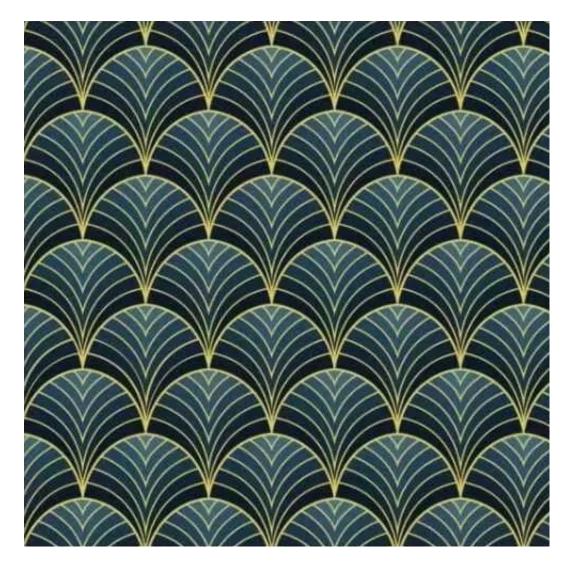

# **Product description**

Upholstered Bench Industrial Style LGM-353 HAMILTON-2808  $\mid$  Width: 40 cm - 200 cm  $\mid$  Height: 40 cm - 50 cm  $\mid$  Depth: 30 cm - 40 cm  $\mid$ 

Technical data

Product-Code:

| LGM-353                 |  |
|-------------------------|--|
| Catalogue number:       |  |
| 24684                   |  |
| Condition:              |  |
| New                     |  |
| Bench width:            |  |
| 40 cm - 200 cm          |  |
| Choose from parameter   |  |
| Bench height:           |  |
| 40 cm - 50 cm           |  |
| Choose from parameter   |  |
| Bench depth:            |  |
| 30 cm - 40 cm           |  |
| Choose from parameter   |  |
| Type of fabric:         |  |
| Choose from parameter   |  |
| Type of fabric (Photo): |  |
| HAMILTON-2808           |  |
|                         |  |
|                         |  |
|                         |  |

FLORENCE-ECO-LEATHER

FLOWER-VELVET

FUSHION-ECO-LEATHER

GEODY

**HAMILTON** 

**HEXAGON-VELVET** 

HOLD-ME

**HUSK-VELVET** 