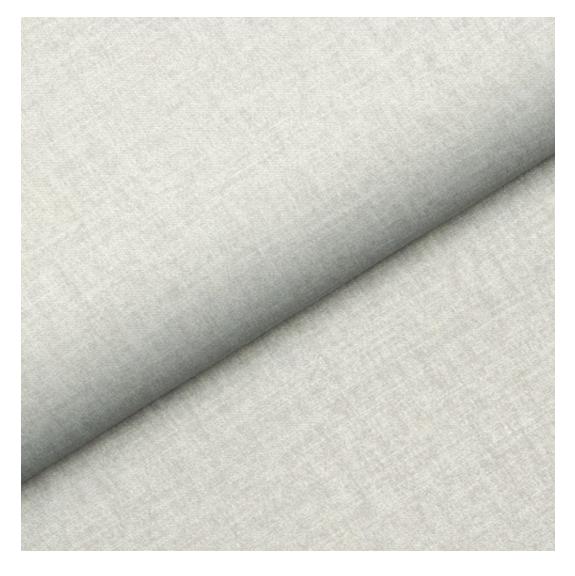

| LGM-353                 |  |
|-------------------------|--|
| Catalogue number:       |  |
| 24684                   |  |
| Condition:              |  |
| New                     |  |
| Bench width:            |  |
| 40 cm - 200 cm          |  |
| Choose from parameter   |  |
| Bench height:           |  |
| 40 cm - 50 cm           |  |
| Choose from parameter   |  |
| Bench depth:            |  |
| 30 cm - 40 cm           |  |
| Choose from parameter   |  |
| Type of fabric:         |  |
| Choose from parameter   |  |
| Type of fabric (Photo): |  |
| HAMILTON-2808           |  |
|                         |  |
|                         |  |
|                         |  |

**Height**: 40 cm , 45 cm , 50 cm **Depth**: 30 cm , 35 cm , 40 cm

Type of fabric: HAMILTON-2808 (Photo), ANDRE-1300, ANDRE-1301, ANDRE-1302, ANDRE-1303, ANDRE-1304, ANDRE-1305, ANDRE-1306, ANDRE-1307, ANDRE-1308, ANDRE-1309, ANDRE-1310, ART-DECO-VELVET-01, ART-DECO-VELVET-02, ART-DECO-VELVET-03, ART-DECO-VELVET-04, ART-DECO-VELVET-05, ART-DECO-VELVET-06, ART-DECO-VELVET-07, ART-DECO-VELVET-08, ART-DECO-VELVET-09, ART-DECO-VELVET-10...11 (write a comment in order), ATOS-111, ATOS-112, ATOS-113, ATOS-114, ATOS-115, ATOS-116, ATOS-117, ATOS-118, ATOS-119, ATOS-120...126 (write a comment in order), AURORA-2480, AURORA-2481, AURORA-2482, AURORA-2483, AURORA-2484, AURORA-2485, AURORA-2486, AURORA-2487, AURORA-2488, AURORA-2489...2505 (write a comment in order), BALOO-2071, BALOO-2072, BALOO-2073, BALOO-2074, BALOO-2076, BALOO-2077, BALOO-2078, BALOO-2079, BALOO-2081, BALOO-2082...2089 (write a comment in order), BLACK-WHITE-VELVET-01, BLACK-WHITE-VELVET-02, BLACK-WHITE-VELVET-03, BLACK-WHITE-VELVET-04, BLACK-WHITE-VELVET-05, BLACK-WHITE-VELVET-06, BLACK-WHITE-VELVET-07, BLACK-WHITE-VELVET-08, BLACK-WHITE-VELVET-09, BLACK-WHITE-VELVET-09, BLOOM-02, BLOOM-03, BLOOM-04, BLOOM-05, BLOOM-06, BLOOM-07, BLOOM-08, BLOOM-09, BLOOM-10, BRAID-3001, BRAID-3002,