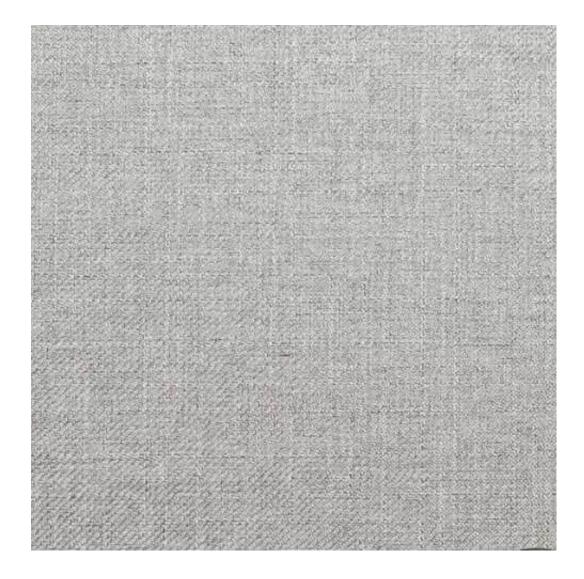

| LGM-353                 |  |
|-------------------------|--|
| Catalogue number:       |  |
| 24684                   |  |
| Condition:              |  |
| New                     |  |
| Bench width:            |  |
| 40 cm - 200 cm          |  |
| Choose from parameter   |  |
| Bench height:           |  |
| 40 cm - 50 cm           |  |
| Choose from parameter   |  |
| Bench depth:            |  |
| 30 cm - 40 cm           |  |
| Choose from parameter   |  |
| Type of fabric:         |  |
| Choose from parameter   |  |
| Type of fabric (Photo): |  |
| HAMILTON-2808           |  |
|                         |  |
|                         |  |
|                         |  |

**Height**: 40 cm , 45 cm , 50 cm **Depth**: 30 cm , 35 cm , 40 cm

Type of fabric: HAMILTON-2808 (Photo), ANDRE-1300, ANDRE-1301, ANDRE-1302, ANDRE-1303, ANDRE-1304, ANDRE-1305, ANDRE-1306, ANDRE-1307, ANDRE-1308, ANDRE-1309, ANDRE-1310, ART-DECO-VELVET-01, ART-DECO-VELVET-02, ART-DECO-VELVET-03, ART-DECO-VELVET-04, ART-DECO-VELVET-05, ART-DECO-VELVET-06, ART-DECO-VELVET-07, ART-DECO-VELVET-08, ART-DECO-VELVET-09, ART-DECO-VELVET-10...11 (write a comment in order), ATOS-111, ATOS-112, ATOS-113, ATOS-114, ATOS-115, ATOS-116, ATOS-117, ATOS-118, ATOS-119, ATOS-120...126 (write a comment in order), AURORA-2480, AURORA-2481, AURORA-2482, AURORA-2483, AURORA-2484, AURORA-2485, AURORA-2486, AURORA-2487, AURORA-2488, AURORA-2489...2505 (write a comment in order), BALOO-2071, BALOO-2072, BALOO-2073, BALOO-2074, BALOO-2076, BALOO-2077, BALOO-2078, BALOO-2079, BALOO-2081, BALOO-2082...2089 (write a comment in order), BLACK-WHITE-VELVET-01, BLACK-WHITE-VELVET-02, BLACK-WHITE-VELVET-03, BLACK-WHITE-VELVET-04, BLACK-WHITE-VELVET-05, BLACK-WHITE-VELVET-06, BLACK-WHITE-VELVET-07, BLACK-WHITE-VELVET-08, BLACK-WHITE-VELVET-09, BLACK-WHITE-VELVET-09, BLOOM-02, BLOOM-03, BLOOM-04, BLOOM-05, BLOOM-06, BLOOM-07, BLOOM-08, BLOOM-09, BLOOM-10, BRAID-3001, BRAID-3002,