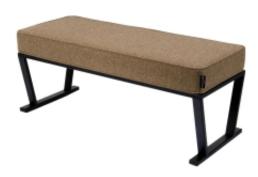

# **Upholstered Bench Industrial Style LGM-353 HAMILTON-2808**

| Number        | 24684            |
|---------------|------------------|
| Producer code | LGM-353          |
| Manufacturer  | Emra Wood Design |

# **Product description**

Upholstered Bench Industrial Style LGM-353 HAMILTON-2808  $\mid$  Width: 40 cm - 200 cm  $\mid$  Height: 40 cm - 50 cm  $\mid$  Depth: 30 cm - 40 cm  $\mid$ 

Technical data

Product-Code:

## Upholstered Bench Industrial Style LGM-353 HAMILTON-2808

- · A functional and practical bench for hallway, living room, bedroom, dressing room, bathroom, reception and office
- Some bench models have a practical shelf for shoes
- The frame and upholstery are made of the highest quality materials
- Production of the bench according to customer requirements

#### **Product features**

- Very high-quality and precise workmanship directly from the manufacturer
- The bench features an interchangeable seat to adapt the product to the future appearance of the room
- The bench does not require self-assembly and is delivered to the customer in its entirety
- Take a look at our fabric palette for more options
- We are at your disposal if you have any questions about the product
- By purchasing a product, you are buying a non-prefabricated item made according to specifications (selection of color, upholstery, materials, etc.)