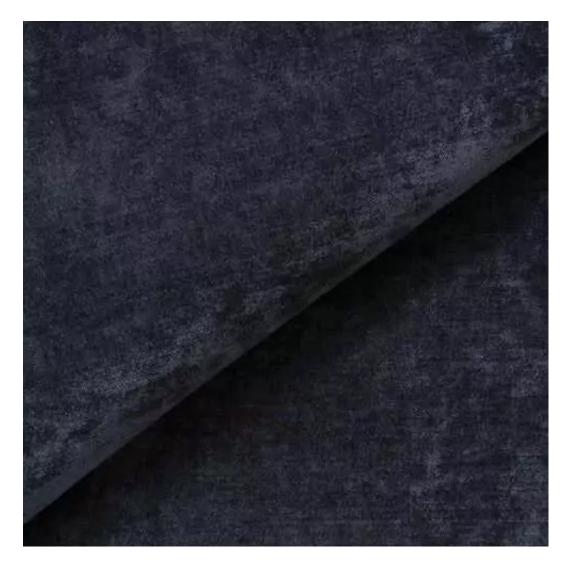

# **Product description**

Upholstered Bench Industrial Style LGM-353 HAMILTON-2808  $\mid$  Width: 40 cm - 200 cm  $\mid$  Height: 40 cm - 50 cm  $\mid$  Depth: 30 cm - 40 cm  $\mid$ 

Technical data

Product-Code:

| LGM-353                 |  |
|-------------------------|--|
| Catalogue number:       |  |
| 24684                   |  |
| Condition:              |  |
| New                     |  |
| Bench width:            |  |
| 40 cm - 200 cm          |  |
| Choose from parameter   |  |
| Bench height:           |  |
| 40 cm - 50 cm           |  |
| Choose from parameter   |  |
| Bench depth:            |  |
| 30 cm - 40 cm           |  |
| Choose from parameter   |  |
| Type of fabric:         |  |
| Choose from parameter   |  |
| Type of fabric (Photo): |  |
| HAMILTON-2808           |  |
|                         |  |
|                         |  |
|                         |  |

## Upholstered Bench Industrial Style LGM-353 HAMILTON-2808

- · A functional and practical bench for hallway, living room, bedroom, dressing room, bathroom, reception and office
- Some bench models have a practical shelf for shoes
- The frame and upholstery are made of the highest quality materials
- Production of the bench according to customer requirements