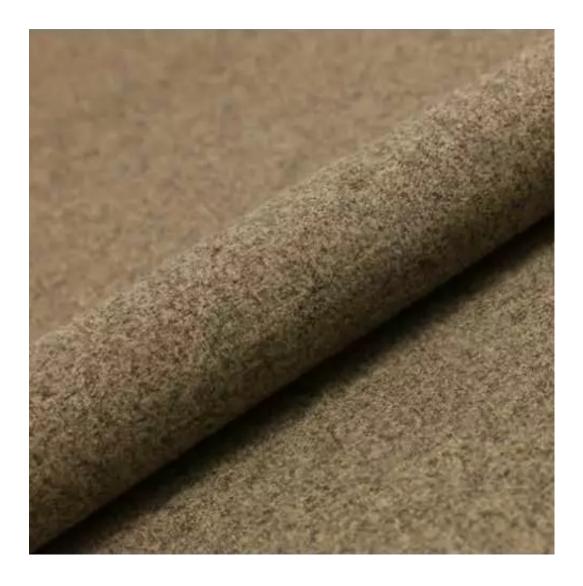

| LGM-353                 |  |
|-------------------------|--|
| Catalogue number:       |  |
| 24684                   |  |
| Condition:              |  |
| New                     |  |
| Bench width:            |  |
| 40 cm - 200 cm          |  |
| Choose from parameter   |  |
| Bench height:           |  |
| 40 cm - 50 cm           |  |
| Choose from parameter   |  |
| Bench depth:            |  |
| 30 cm - 40 cm           |  |
| Choose from parameter   |  |
| Type of fabric:         |  |
| Choose from parameter   |  |
| Type of fabric (Photo): |  |
| HAMILTON-2808           |  |
|                         |  |
|                         |  |
|                         |  |

**Height**: 40 cm , 45 cm , 50 cm **Depth**: 30 cm , 35 cm , 40 cm

Type of fabric: HAMILTON-2808 (Photo), ANDRE-1300, ANDRE-1301, ANDRE-1302, ANDRE-1303, ANDRE-1304, ANDRE-1305, ANDRE-1306, ANDRE-1307, ANDRE-1308, ANDRE-1309, ANDRE-1310, ART-DECO-VELVET-01, ART-DECO-VELVET-02, ART-DECO-VELVET-03, ART-DECO-VELVET-04, ART-DECO-VELVET-05, ART-DECO-VELVET-06, ART-DECO-VELVET-07, ART-DECO-VELVET-08, ART-DECO-VELVET-09, ART-DECO-VELVET-10...11 (write a comment in order), ATOS-111, ATOS-112, ATOS-113, ATOS-114, ATOS-115, ATOS-116, ATOS-117, ATOS-118, ATOS-119, ATOS-120...126 (write a comment in order), AURORA-2480, AURORA-2481, AURORA-2482, AURORA-2483, AURORA-2484, AURORA-2485, AURORA-2486, AURORA-2487, AURORA-2488, AURORA-2489...2505 (write a comment in order), BALOO-2071, BALOO-2072, BALOO-2073, BALOO-2074, BALOO-2076, BALOO-2077, BALOO-2078, BALOO-2079, BALOO-2081, BALOO-2082...2089 (write a comment in order), BLACK-WHITE-VELVET-01, BLACK-WHITE-VELVET-02, BLACK-WHITE-VELVET-03, BLACK-WHITE-VELVET-04, BLACK-WHITE-VELVET-05, BLACK-WHITE-VELVET-06, BLACK-WHITE-VELVET-07, BLACK-WHITE-VELVET-08, BLACK-WHITE-VELVET-09, BLACK-WHITE-VELVET-09, BLOOM-02, BLOOM-03, BLOOM-04, BLOOM-05, BLOOM-06, BLOOM-07, BLOOM-08, BLOOM-09, BLOOM-10, BRAID-3001, BRAID-3002,