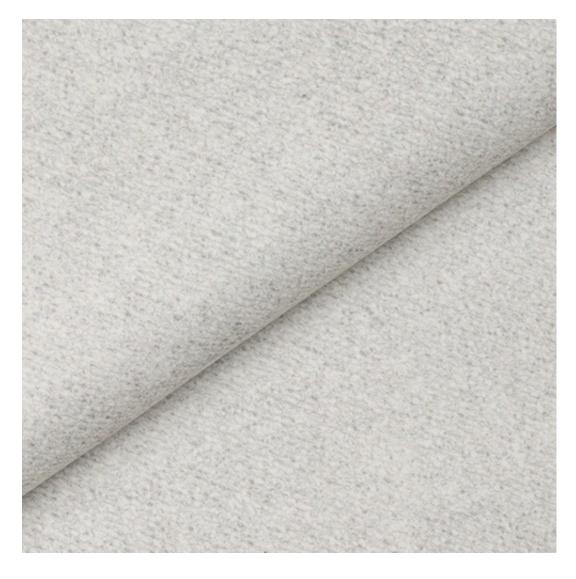

# **Product description**

Upholstered Bench Industrial Style LGM-351 HAMILTON-2802 | Width: 40 cm - 200 cm | Height: 40 cm - 50 cm | Depth: 30 cm - 40 cm |

Technical data

Product-Code:

| LGM-351                 |  |
|-------------------------|--|
| Catalogue number:       |  |
| 24680                   |  |
|                         |  |
| Condition:              |  |
| New                     |  |
|                         |  |
| Bench width:            |  |
| 40 cm - 200 cm          |  |
| Choose from parameter   |  |
|                         |  |
| Bench height:           |  |
| 40 cm - 50 cm           |  |
| Choose from parameter   |  |
|                         |  |
| Bench depth:            |  |
| 30 cm - 40 cm           |  |
| Choose from parameter   |  |
|                         |  |
| Type of fabric:         |  |
| Choose from parameter   |  |
|                         |  |
| Type of fabric (Photo): |  |
| HAMILTON-2802           |  |
|                         |  |
|                         |  |
|                         |  |
|                         |  |

| u illi                                       |  |
|----------------------------------------------|--|
|                                              |  |
|                                              |  |
|                                              |  |
| Discover upholstery fabrics for this product |  |

We offer the largest selection of seat fabrics!

Click on fabric name and discover all fabric selection.

ANDRE

ART-DECO-VELVET

ATOS-ECO-LEATHER

AURORA

BALOO

BLACK-WHITE-VELVET