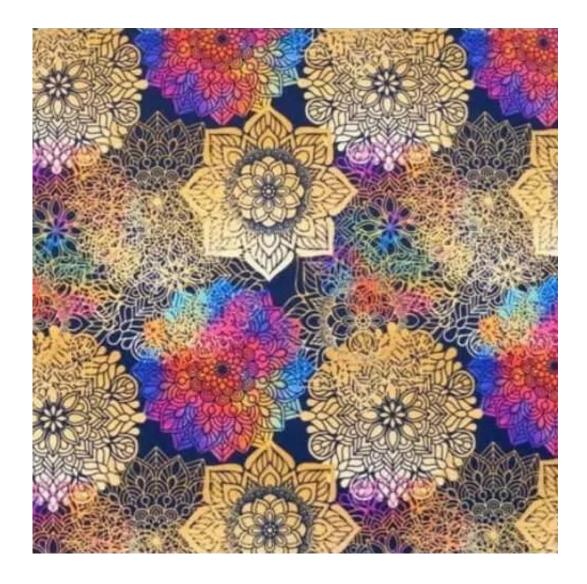

# **Product description**

Upholstered Bench Industrial Style LGM-351 HAMILTON-2802 | Width: 40 cm - 200 cm | Height: 40 cm - 50 cm | Depth: 30 cm - 40 cm |

Technical data

Product-Code:

| LGM-351                 |  |
|-------------------------|--|
| Catalogue number:       |  |
| 24680                   |  |
|                         |  |
| Condition:              |  |
| New                     |  |
|                         |  |
| Bench width:            |  |
| 40 cm - 200 cm          |  |
| Choose from parameter   |  |
|                         |  |
| Bench height:           |  |
| 40 cm - 50 cm           |  |
| Choose from parameter   |  |
|                         |  |
| Bench depth:            |  |
| 30 cm - 40 cm           |  |
| Choose from parameter   |  |
|                         |  |
| Type of fabric:         |  |
| Choose from parameter   |  |
|                         |  |
| Type of fabric (Photo): |  |
| HAMILTON-2802           |  |
|                         |  |
|                         |  |
|                         |  |
|                         |  |

## Upholstered Bench Industrial Style LGM-351 HAMILTON-2802

- · A functional and practical bench for hallway, living room, bedroom, dressing room, bathroom, reception and office
- Some bench models have a practical shelf for shoes
- The frame and upholstery are made of the highest quality materials
- Production of the bench according to customer requirements

**Height**: 40 cm , 45 cm , 50 cm **Depth**: 30 cm , 35 cm , 40 cm

Type of fabric: HAMILTON-2802 (Photo), ANDRE-1300, ANDRE-1301, ANDRE-1302, ANDRE-1303, ANDRE-1304, ANDRE-1305, ANDRE-1306, ANDRE-1307, ANDRE-1308, ANDRE-1309, ANDRE-1310, ART-DECO-VELVET-01, ART-DECO-VELVET-02, ART-DECO-VELVET-03, ART-DECO-VELVET-04, ART-DECO-VELVET-05, ART-DECO-VELVET-06, ART-DECO-VELVET-07, ART-DECO-VELVET-08, ART-DECO-VELVET-09, ART-DECO-VELVET-10...11 (write a comment in order), ATOS-111, ATOS-112, ATOS-113, ATOS-114, ATOS-115, ATOS-116, ATOS-117, ATOS-118, ATOS-119, ATOS-120...126 (write a comment in order), AURORA-2480, AURORA-2481, AURORA-2482, AURORA-2483, AURORA-2484, AURORA-2485, AURORA-2486, AURORA-2487, AURORA-2488, AURORA-2489...2505 (write a comment in order), BALOO-2071, BALOO-2072, BALOO-2073, BALOO-2074, BALOO-2076, BALOO-2077, BALOO-2078, BALOO-2079, BALOO-2081, BALOO-2082...2089 (write a comment in order), BLACK-WHITE-VELVET-01, BLACK-WHITE-VELVET-02, BLACK-WHITE-VELVET-03, BLACK-WHITE-VELVET-04, BLACK-WHITE-VELVET-05, BLACK-WHITE-VELVET-06, BLACK-WHITE-VELVET-07, BLACK-WHITE-VELVET-08, BLACK-WHITE-VELVET-09, BLACK-WHITE-VELVET-09, BLOOM-02, BLOOM-03, BLOOM-04, BLOOM-05, BLOOM-06, BLOOM-07, BLOOM-08, BLOOM-09, BLOOM-10, BRAID-3001, BRAID-3002,