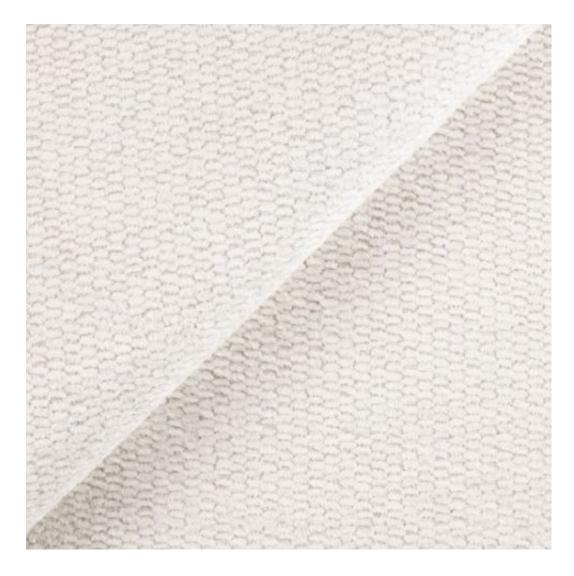

# **Product description**

Upholstered Bench Industrial Style LGM-351 HAMILTON-2802 | Width: 40 cm - 200 cm | Height: 40 cm - 50 cm | Depth: 30 cm - 40 cm |

Technical data

Product-Code:

| LGM-351                 |  |
|-------------------------|--|
| Catalogue number:       |  |
| 24680                   |  |
|                         |  |
| Condition:              |  |
| New                     |  |
|                         |  |
| Bench width:            |  |
| 40 cm - 200 cm          |  |
| Choose from parameter   |  |
|                         |  |
| Bench height:           |  |
| 40 cm - 50 cm           |  |
| Choose from parameter   |  |
|                         |  |
| Bench depth:            |  |
| 30 cm - 40 cm           |  |
| Choose from parameter   |  |
|                         |  |
| Type of fabric:         |  |
| Choose from parameter   |  |
|                         |  |
| Type of fabric (Photo): |  |
| HAMILTON-2802           |  |
|                         |  |
|                         |  |
|                         |  |
|                         |  |

**Height**: 40 cm , 45 cm , 50 cm **Depth**: 30 cm , 35 cm , 40 cm

Type of fabric: HAMILTON-2802 (Photo), ANDRE-1300, ANDRE-1301, ANDRE-1302, ANDRE-1303, ANDRE-1304, ANDRE-1305, ANDRE-1306, ANDRE-1307, ANDRE-1308, ANDRE-1309, ANDRE-1310, ART-DECO-VELVET-01, ART-DECO-VELVET-02, ART-DECO-VELVET-03, ART-DECO-VELVET-04, ART-DECO-VELVET-05, ART-DECO-VELVET-06, ART-DECO-VELVET-07, ART-DECO-VELVET-08, ART-DECO-VELVET-09, ART-DECO-VELVET-10...11 (write a comment in order), ATOS-111, ATOS-112, ATOS-113, ATOS-114, ATOS-115, ATOS-116, ATOS-117, ATOS-118, ATOS-119, ATOS-120...126 (write a comment in order), AURORA-2480, AURORA-2481, AURORA-2482, AURORA-2483, AURORA-2484, AURORA-2485, AURORA-2486, AURORA-2487, AURORA-2488, AURORA-2489...2505 (write a comment in order), BALOO-2071, BALOO-2072, BALOO-2073, BALOO-2074, BALOO-2076, BALOO-2077, BALOO-2078, BALOO-2079, BALOO-2081, BALOO-2082...2089 (write a comment in order), BLACK-WHITE-VELVET-01, BLACK-WHITE-VELVET-02, BLACK-WHITE-VELVET-03, BLACK-WHITE-VELVET-04, BLACK-WHITE-VELVET-05, BLACK-WHITE-VELVET-06, BLACK-WHITE-VELVET-07, BLACK-WHITE-VELVET-08, BLACK-WHITE-VELVET-09, BLACK-WHITE-VELVET-09, BLOOM-02, BLOOM-03, BLOOM-04, BLOOM-05, BLOOM-06, BLOOM-07, BLOOM-08, BLOOM-09, BLOOM-10, BRAID-3001, BRAID-3002,