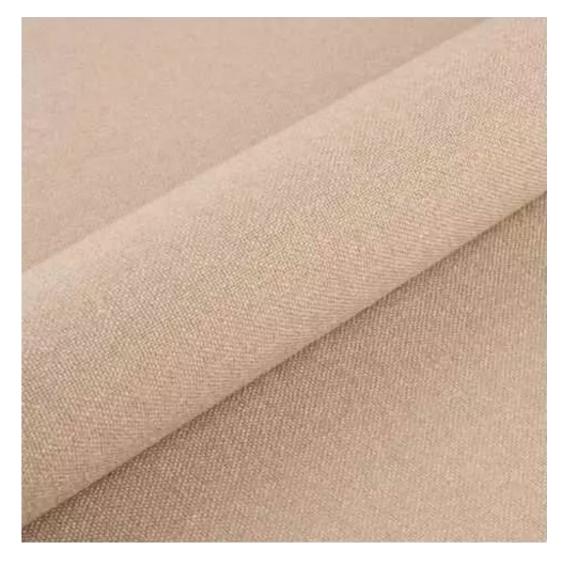

# **Product description**

Upholstered Bench Industrial Style LGM-351 HAMILTON-2802 | Width: 40 cm - 200 cm | Height: 40 cm - 50 cm | Depth: 30 cm - 40 cm |

Technical data

Product-Code:

| LGM-351                 |  |
|-------------------------|--|
| Catalogue number:       |  |
| 24680                   |  |
|                         |  |
| Condition:              |  |
| New                     |  |
|                         |  |
| Bench width:            |  |
| 40 cm - 200 cm          |  |
| Choose from parameter   |  |
|                         |  |
| Bench height:           |  |
| 40 cm - 50 cm           |  |
| Choose from parameter   |  |
|                         |  |
| Bench depth:            |  |
| 30 cm - 40 cm           |  |
| Choose from parameter   |  |
|                         |  |
| Type of fabric:         |  |
| Choose from parameter   |  |
|                         |  |
| Type of fabric (Photo): |  |
| HAMILTON-2802           |  |
|                         |  |
|                         |  |
|                         |  |
|                         |  |

**Height**: 40 cm , 45 cm , 50 cm **Depth**: 30 cm , 35 cm , 40 cm

Type of fabric: HAMILTON-2802 (Photo), ANDRE-1300, ANDRE-1301, ANDRE-1302, ANDRE-1303, ANDRE-1304, ANDRE-1305, ANDRE-1306, ANDRE-1307, ANDRE-1308, ANDRE-1309, ANDRE-1310, ART-DECO-VELVET-01, ART-DECO-VELVET-02, ART-DECO-VELVET-03, ART-DECO-VELVET-04, ART-DECO-VELVET-05, ART-DECO-VELVET-06, ART-DECO-VELVET-07, ART-DECO-VELVET-08, ART-DECO-VELVET-09, ART-DECO-VELVET-10...11 (write a comment in order), ATOS-111, ATOS-112, ATOS-113, ATOS-114, ATOS-115, ATOS-116, ATOS-117, ATOS-118, ATOS-119, ATOS-120...126 (write a comment in order), AURORA-2480, AURORA-2481, AURORA-2482, AURORA-2483, AURORA-2484, AURORA-2485, AURORA-2486, AURORA-2487, AURORA-2488, AURORA-2489...2505 (write a comment in order), BALOO-2071, BALOO-2072, BALOO-2073, BALOO-2074, BALOO-2076, BALOO-2077, BALOO-2078, BALOO-2079, BALOO-2081, BALOO-2082...2089 (write a comment in order), BLACK-WHITE-VELVET-01, BLACK-WHITE-VELVET-02, BLACK-WHITE-VELVET-03, BLACK-WHITE-VELVET-04, BLACK-WHITE-VELVET-05, BLACK-WHITE-VELVET-06, BLACK-WHITE-VELVET-07, BLACK-WHITE-VELVET-08, BLACK-WHITE-VELVET-09, BLACK-WHITE-VELVET-09, BLOOM-02, BLOOM-03, BLOOM-04, BLOOM-05, BLOOM-06, BLOOM-07, BLOOM-08, BLOOM-09, BLOOM-10, BRAID-3001, BRAID-3002,