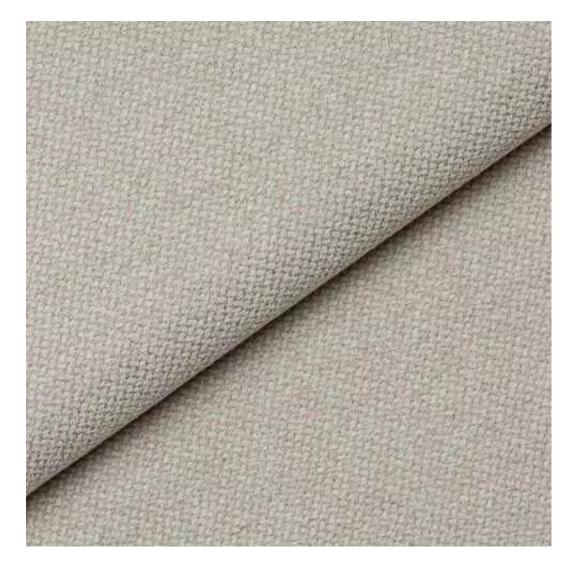

# **Product description**

Upholstered Bench Industrial Style LGM-351 HAMILTON-2802 | Width: 40 cm - 200 cm | Height: 40 cm - 50 cm | Depth: 30 cm - 40 cm |

Technical data

Product-Code:

| LGM-351                 |  |
|-------------------------|--|
| Catalogue number:       |  |
| 24680                   |  |
|                         |  |
| Condition:              |  |
| New                     |  |
|                         |  |
| Bench width:            |  |
| 40 cm - 200 cm          |  |
| Choose from parameter   |  |
|                         |  |
| Bench height:           |  |
| 40 cm - 50 cm           |  |
| Choose from parameter   |  |
|                         |  |
| Bench depth:            |  |
| 30 cm - 40 cm           |  |
| Choose from parameter   |  |
|                         |  |
| Type of fabric:         |  |
| Choose from parameter   |  |
|                         |  |
| Type of fabric (Photo): |  |
| HAMILTON-2802           |  |
|                         |  |
|                         |  |
|                         |  |
|                         |  |

| u illi                                       |  |
|----------------------------------------------|--|
|                                              |  |
|                                              |  |
|                                              |  |
| Discover upholstery fabrics for this product |  |

We offer the largest selection of seat fabrics!

Click on fabric name and discover all fabric selection.

ANDRE

ART-DECO-VELVET

ATOS-ECO-LEATHER

AURORA

BALOO

BLACK-WHITE-VELVET