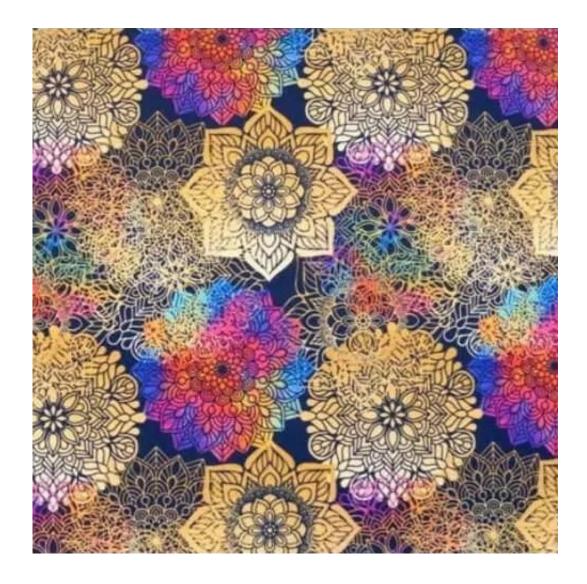

## **Product description**

Upholstered Bench Industrial Style LGM-350 HAMILTON-2818 | Width: 40 cm - 200 cm | Height: 40 cm - 50 cm | Depth: 30 cm - 40 cm |

Technical data

Product-Code:

| LGM-350                                                                                                                                                                                           |  |  |  |  |
|---------------------------------------------------------------------------------------------------------------------------------------------------------------------------------------------------|--|--|--|--|
| Catalogue number:                                                                                                                                                                                 |  |  |  |  |
| 24679                                                                                                                                                                                             |  |  |  |  |
|                                                                                                                                                                                                   |  |  |  |  |
| Condition:                                                                                                                                                                                        |  |  |  |  |
| New                                                                                                                                                                                               |  |  |  |  |
|                                                                                                                                                                                                   |  |  |  |  |
| Bench width:                                                                                                                                                                                      |  |  |  |  |
| 40 cm - 200 cm                                                                                                                                                                                    |  |  |  |  |
| Choose from parameter                                                                                                                                                                             |  |  |  |  |
|                                                                                                                                                                                                   |  |  |  |  |
| Bench height:                                                                                                                                                                                     |  |  |  |  |
| 40 cm - 50 cm                                                                                                                                                                                     |  |  |  |  |
| Choose from parameter                                                                                                                                                                             |  |  |  |  |
| Bench depth:                                                                                                                                                                                      |  |  |  |  |
| 30 cm - 40 cm                                                                                                                                                                                     |  |  |  |  |
| Choose from parameter                                                                                                                                                                             |  |  |  |  |
|                                                                                                                                                                                                   |  |  |  |  |
| Type of fabric:                                                                                                                                                                                   |  |  |  |  |
| Choose from parameter                                                                                                                                                                             |  |  |  |  |
|                                                                                                                                                                                                   |  |  |  |  |
| Type of fabric (Photo):                                                                                                                                                                           |  |  |  |  |
| HAMILTON-2818                                                                                                                                                                                     |  |  |  |  |
|                                                                                                                                                                                                   |  |  |  |  |
|                                                                                                                                                                                                   |  |  |  |  |
| Product description                                                                                                                                                                               |  |  |  |  |
| Upholstered Bench Industrial Style LGM-350 HAMILTON-2818                                                                                                                                          |  |  |  |  |
| <ul> <li>A functional and practical bench for hallway, living room, bedroom, dressing room, bathroom, reception and office</li> <li>Some bench models have a practical shelf for shoes</li> </ul> |  |  |  |  |

**Height**: 40 cm , 45 cm , 50 cm **Depth**: 30 cm , 35 cm , 40 cm

Type of fabric: HAMILTON-2818 (Photo), ANDRE-1300, ANDRE-1301, ANDRE-1302, ANDRE-1303, ANDRE-1304, ANDRE-1305, ANDRE-1306, ANDRE-1307, ANDRE-1308, ANDRE-1309, ANDRE-1310, ART-DECO-VELVET-01, ART-DECO-VELVET-02, ART-DECO-VELVET-03, ART-DECO-VELVET-04, ART-DECO-VELVET-05, ART-DECO-VELVET-06, ART-DECO-VELVET-07, ART-DECO-VELVET-08, ART-DECO-VELVET-09, ART-DECO-VELVET-10...11 (write a comment in order), ATOS-111, ATOS-112, ATOS-113, ATOS-114, ATOS-115, ATOS-116, ATOS-117, ATOS-118, ATOS-119, ATOS-120...126 (write a comment in order), AURORA-2480, AURORA-2481, AURORA-2482, AURORA-2483, AURORA-2484, AURORA-2485, AURORA-2486, AURORA-2487, AURORA-2488, AURORA-2489...2505 (write a comment in order), BALOO-2071, BALOO-2072, BALOO-2073, BALOO-2074, BALOO-2076, BALOO-2077, BALOO-2078, BALOO-2079, BALOO-2081, BALOO-2082...2089 (write a comment in order), BLACK-WHITE-VELVET-01, BLACK-WHITE-VELVET-02, BLACK-WHITE-VELVET-03, BLACK-WHITE-VELVET-04, BLACK-WHITE-VELVET-05, BLACK-WHITE-VELVET-06, BLACK-WHITE-VELVET-07, BLACK-WHITE-VELVET-08, BLACK-WHITE-VELVET-09, BLACK-WHITE-VELVET-09, BLOOM-02, BLOOM-03, BLOOM-04, BLOOM-05, BLOOM-06, BLOOM-07, BLOOM-08, BLOOM-09, BLOOM-10, BRAID-3001, BRAID-3002,