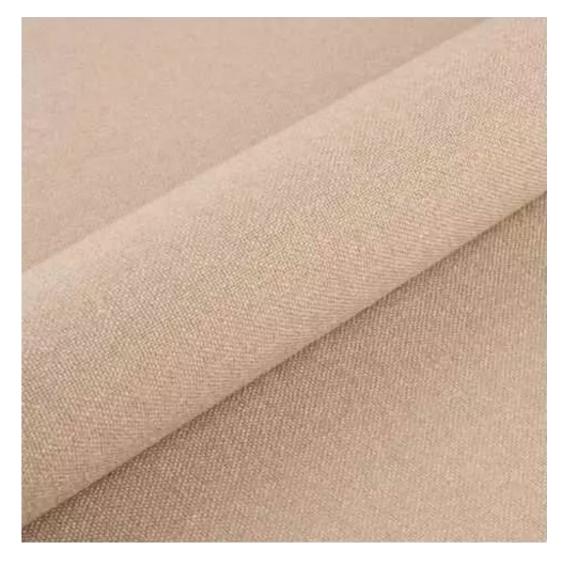

## **Product description**

Upholstered Bench Industrial Style LGM-350 HAMILTON-2818 | Width: 40 cm - 200 cm | Height: 40 cm - 50 cm | Depth: 30 cm - 40 cm |

Technical data

Product-Code:

| LGM-350                                                                                                                                                                                           |  |  |  |  |
|---------------------------------------------------------------------------------------------------------------------------------------------------------------------------------------------------|--|--|--|--|
| Catalogue number:                                                                                                                                                                                 |  |  |  |  |
| 24679                                                                                                                                                                                             |  |  |  |  |
|                                                                                                                                                                                                   |  |  |  |  |
| Condition:                                                                                                                                                                                        |  |  |  |  |
| New                                                                                                                                                                                               |  |  |  |  |
|                                                                                                                                                                                                   |  |  |  |  |
| Bench width:                                                                                                                                                                                      |  |  |  |  |
| 40 cm - 200 cm                                                                                                                                                                                    |  |  |  |  |
| Choose from parameter                                                                                                                                                                             |  |  |  |  |
|                                                                                                                                                                                                   |  |  |  |  |
| Bench height:                                                                                                                                                                                     |  |  |  |  |
| 40 cm - 50 cm                                                                                                                                                                                     |  |  |  |  |
| Choose from parameter                                                                                                                                                                             |  |  |  |  |
| Bench depth:                                                                                                                                                                                      |  |  |  |  |
| 30 cm - 40 cm                                                                                                                                                                                     |  |  |  |  |
| Choose from parameter                                                                                                                                                                             |  |  |  |  |
|                                                                                                                                                                                                   |  |  |  |  |
| Type of fabric:                                                                                                                                                                                   |  |  |  |  |
| Choose from parameter                                                                                                                                                                             |  |  |  |  |
|                                                                                                                                                                                                   |  |  |  |  |
| Type of fabric (Photo):                                                                                                                                                                           |  |  |  |  |
| HAMILTON-2818                                                                                                                                                                                     |  |  |  |  |
|                                                                                                                                                                                                   |  |  |  |  |
|                                                                                                                                                                                                   |  |  |  |  |
| Product description                                                                                                                                                                               |  |  |  |  |
| Upholstered Bench Industrial Style LGM-350 HAMILTON-2818                                                                                                                                          |  |  |  |  |
| <ul> <li>A functional and practical bench for hallway, living room, bedroom, dressing room, bathroom, reception and office</li> <li>Some bench models have a practical shelf for shoes</li> </ul> |  |  |  |  |

**Height**: 40 cm , 45 cm , 50 cm **Depth**: 30 cm , 35 cm , 40 cm

Type of fabric: HAMILTON-2818 (Photo), ANDRE-1300, ANDRE-1301, ANDRE-1302, ANDRE-1303, ANDRE-1304, ANDRE-1305, ANDRE-1306, ANDRE-1307, ANDRE-1308, ANDRE-1309, ANDRE-1310, ART-DECO-VELVET-01, ART-DECO-VELVET-02, ART-DECO-VELVET-03, ART-DECO-VELVET-04, ART-DECO-VELVET-05, ART-DECO-VELVET-06, ART-DECO-VELVET-07, ART-DECO-VELVET-08, ART-DECO-VELVET-09, ART-DECO-VELVET-10...11 (write a comment in order), ATOS-111, ATOS-112, ATOS-113, ATOS-114, ATOS-115, ATOS-116, ATOS-117, ATOS-118, ATOS-119, ATOS-120...126 (write a comment in order), AURORA-2480, AURORA-2481, AURORA-2482, AURORA-2483, AURORA-2484, AURORA-2485, AURORA-2486, AURORA-2487, AURORA-2488, AURORA-2489...2505 (write a comment in order), BALOO-2071, BALOO-2072, BALOO-2073, BALOO-2074, BALOO-2076, BALOO-2077, BALOO-2078, BALOO-2079, BALOO-2081, BALOO-2082...2089 (write a comment in order), BLACK-WHITE-VELVET-01, BLACK-WHITE-VELVET-02, BLACK-WHITE-VELVET-03, BLACK-WHITE-VELVET-04, BLACK-WHITE-VELVET-05, BLACK-WHITE-VELVET-06, BLACK-WHITE-VELVET-07, BLACK-WHITE-VELVET-08, BLACK-WHITE-VELVET-09, BLACK-WHITE-VELVET-09, BLOOM-02, BLOOM-03, BLOOM-04, BLOOM-05, BLOOM-06, BLOOM-07, BLOOM-08, BLOOM-09, BLOOM-10, BRAID-3001, BRAID-3002,