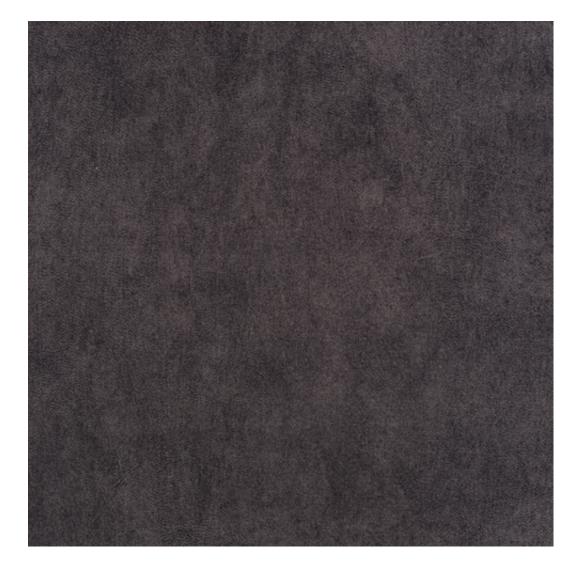

## **Product description**

Upholstered Bench Industrial Style LGM-350 HAMILTON-2818 | Width: 40 cm - 200 cm | Height: 40 cm - 50 cm | Depth: 30 cm - 40 cm |

Technical data

Product-Code:

| LGM-350                                                                                                                                                                                           |  |  |  |  |
|---------------------------------------------------------------------------------------------------------------------------------------------------------------------------------------------------|--|--|--|--|
| Catalogue number:                                                                                                                                                                                 |  |  |  |  |
| 24679                                                                                                                                                                                             |  |  |  |  |
|                                                                                                                                                                                                   |  |  |  |  |
| Condition:                                                                                                                                                                                        |  |  |  |  |
| New                                                                                                                                                                                               |  |  |  |  |
|                                                                                                                                                                                                   |  |  |  |  |
| Bench width:                                                                                                                                                                                      |  |  |  |  |
| 40 cm - 200 cm                                                                                                                                                                                    |  |  |  |  |
| Choose from parameter                                                                                                                                                                             |  |  |  |  |
|                                                                                                                                                                                                   |  |  |  |  |
| Bench height:                                                                                                                                                                                     |  |  |  |  |
| 40 cm - 50 cm                                                                                                                                                                                     |  |  |  |  |
| Choose from parameter                                                                                                                                                                             |  |  |  |  |
| Bench depth:                                                                                                                                                                                      |  |  |  |  |
| 30 cm - 40 cm                                                                                                                                                                                     |  |  |  |  |
| Choose from parameter                                                                                                                                                                             |  |  |  |  |
|                                                                                                                                                                                                   |  |  |  |  |
| Type of fabric:                                                                                                                                                                                   |  |  |  |  |
| Choose from parameter                                                                                                                                                                             |  |  |  |  |
|                                                                                                                                                                                                   |  |  |  |  |
| Type of fabric (Photo):                                                                                                                                                                           |  |  |  |  |
| HAMILTON-2818                                                                                                                                                                                     |  |  |  |  |
|                                                                                                                                                                                                   |  |  |  |  |
|                                                                                                                                                                                                   |  |  |  |  |
| Product description                                                                                                                                                                               |  |  |  |  |
| Upholstered Bench Industrial Style LGM-350 HAMILTON-2818                                                                                                                                          |  |  |  |  |
| <ul> <li>A functional and practical bench for hallway, living room, bedroom, dressing room, bathroom, reception and office</li> <li>Some bench models have a practical shelf for shoes</li> </ul> |  |  |  |  |

**Height**: 40 cm , 45 cm , 50 cm **Depth**: 30 cm , 35 cm , 40 cm

Type of fabric: HAMILTON-2818 (Photo), ANDRE-1300, ANDRE-1301, ANDRE-1302, ANDRE-1303, ANDRE-1304, ANDRE-1305, ANDRE-1306, ANDRE-1307, ANDRE-1308, ANDRE-1309, ANDRE-1310, ART-DECO-VELVET-01, ART-DECO-VELVET-02, ART-DECO-VELVET-03, ART-DECO-VELVET-04, ART-DECO-VELVET-05, ART-DECO-VELVET-06, ART-DECO-VELVET-07, ART-DECO-VELVET-08, ART-DECO-VELVET-09, ART-DECO-VELVET-10...11 (write a comment in order), ATOS-111, ATOS-112, ATOS-113, ATOS-114, ATOS-115, ATOS-116, ATOS-117, ATOS-118, ATOS-119, ATOS-120...126 (write a comment in order), AURORA-2480, AURORA-2481, AURORA-2482, AURORA-2483, AURORA-2484, AURORA-2485, AURORA-2486, AURORA-2487, AURORA-2488, AURORA-2489...2505 (write a comment in order), BALOO-2071, BALOO-2072, BALOO-2073, BALOO-2074, BALOO-2076, BALOO-2077, BALOO-2078, BALOO-2079, BALOO-2081, BALOO-2082...2089 (write a comment in order), BLACK-WHITE-VELVET-01, BLACK-WHITE-VELVET-02, BLACK-WHITE-VELVET-03, BLACK-WHITE-VELVET-04, BLACK-WHITE-VELVET-05, BLACK-WHITE-VELVET-06, BLACK-WHITE-VELVET-07, BLACK-WHITE-VELVET-08, BLACK-WHITE-VELVET-09, BLACK-WHITE-VELVET-09, BLOOM-02, BLOOM-03, BLOOM-04, BLOOM-05, BLOOM-06, BLOOM-07, BLOOM-08, BLOOM-09, BLOOM-10, BRAID-3001, BRAID-3002,