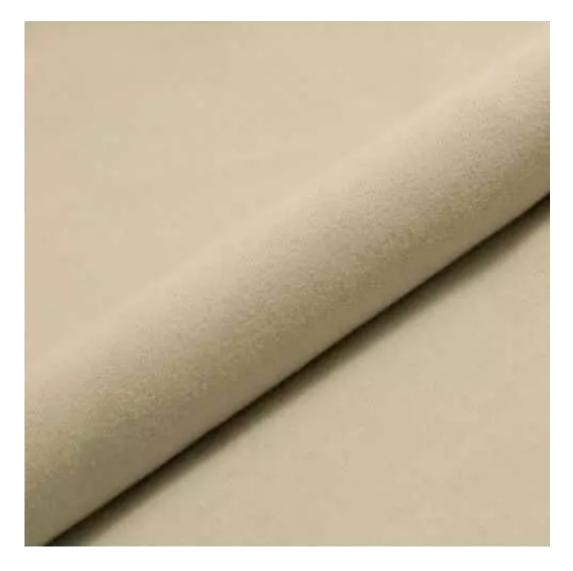

## **Product description**

Upholstered Bench Industrial Style LGM-350 HAMILTON-2818 | Width: 40 cm - 200 cm | Height: 40 cm - 50 cm | Depth: 30 cm - 40 cm |

Technical data

Product-Code:

| LGM-350                                                                                                                                                                                           |  |  |  |  |
|---------------------------------------------------------------------------------------------------------------------------------------------------------------------------------------------------|--|--|--|--|
| Catalogue number:                                                                                                                                                                                 |  |  |  |  |
| 24679                                                                                                                                                                                             |  |  |  |  |
|                                                                                                                                                                                                   |  |  |  |  |
| Condition:                                                                                                                                                                                        |  |  |  |  |
| New                                                                                                                                                                                               |  |  |  |  |
|                                                                                                                                                                                                   |  |  |  |  |
| Bench width:                                                                                                                                                                                      |  |  |  |  |
| 40 cm - 200 cm                                                                                                                                                                                    |  |  |  |  |
| Choose from parameter                                                                                                                                                                             |  |  |  |  |
|                                                                                                                                                                                                   |  |  |  |  |
| Bench height:                                                                                                                                                                                     |  |  |  |  |
| 40 cm - 50 cm                                                                                                                                                                                     |  |  |  |  |
| Choose from parameter                                                                                                                                                                             |  |  |  |  |
| Bench depth:                                                                                                                                                                                      |  |  |  |  |
| 30 cm - 40 cm                                                                                                                                                                                     |  |  |  |  |
| Choose from parameter                                                                                                                                                                             |  |  |  |  |
|                                                                                                                                                                                                   |  |  |  |  |
| Type of fabric:                                                                                                                                                                                   |  |  |  |  |
| Choose from parameter                                                                                                                                                                             |  |  |  |  |
|                                                                                                                                                                                                   |  |  |  |  |
| Type of fabric (Photo):                                                                                                                                                                           |  |  |  |  |
| HAMILTON-2818                                                                                                                                                                                     |  |  |  |  |
|                                                                                                                                                                                                   |  |  |  |  |
|                                                                                                                                                                                                   |  |  |  |  |
| Product description                                                                                                                                                                               |  |  |  |  |
| Upholstered Bench Industrial Style LGM-350 HAMILTON-2818                                                                                                                                          |  |  |  |  |
| <ul> <li>A functional and practical bench for hallway, living room, bedroom, dressing room, bathroom, reception and office</li> <li>Some bench models have a practical shelf for shoes</li> </ul> |  |  |  |  |

**Height**: 40 cm , 45 cm , 50 cm **Depth**: 30 cm , 35 cm , 40 cm

Type of fabric: HAMILTON-2818 (Photo), ANDRE-1300, ANDRE-1301, ANDRE-1302, ANDRE-1303, ANDRE-1304, ANDRE-1305, ANDRE-1306, ANDRE-1307, ANDRE-1308, ANDRE-1309, ANDRE-1310, ART-DECO-VELVET-01, ART-DECO-VELVET-02, ART-DECO-VELVET-03, ART-DECO-VELVET-04, ART-DECO-VELVET-05, ART-DECO-VELVET-06, ART-DECO-VELVET-07, ART-DECO-VELVET-08, ART-DECO-VELVET-09, ART-DECO-VELVET-10...11 (write a comment in order), ATOS-111, ATOS-112, ATOS-113, ATOS-114, ATOS-115, ATOS-116, ATOS-117, ATOS-118, ATOS-119, ATOS-120...126 (write a comment in order), AURORA-2480, AURORA-2481, AURORA-2482, AURORA-2483, AURORA-2484, AURORA-2485, AURORA-2486, AURORA-2487, AURORA-2488, AURORA-2489...2505 (write a comment in order), BALOO-2071, BALOO-2072, BALOO-2073, BALOO-2074, BALOO-2076, BALOO-2077, BALOO-2078, BALOO-2079, BALOO-2081, BALOO-2082...2089 (write a comment in order), BLACK-WHITE-VELVET-01, BLACK-WHITE-VELVET-02, BLACK-WHITE-VELVET-03, BLACK-WHITE-VELVET-04, BLACK-WHITE-VELVET-05, BLACK-WHITE-VELVET-06, BLACK-WHITE-VELVET-07, BLACK-WHITE-VELVET-08, BLACK-WHITE-VELVET-09, BLACK-WHITE-VELVET-09, BLOOM-02, BLOOM-03, BLOOM-04, BLOOM-05, BLOOM-06, BLOOM-07, BLOOM-08, BLOOM-09, BLOOM-10, BRAID-3001, BRAID-3002,