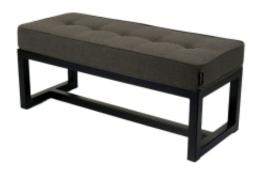

# **Upholstered Bench Industrial Style LGM-350 HAMILTON-2818**

| Number        | 24679            |
|---------------|------------------|
| Producer code | LGM-350          |
| Manufacturer  | Emra Wood Design |

## **Product description**

Upholstered Bench Industrial Style LGM-350 HAMILTON-2818 | Width: 40 cm - 200 cm | Height: 40 cm - 50 cm | Depth: 30 cm - 40 cm |

Technical data

Product-Code:

| LGM-350                                                                                                                                                                                           |  |  |  |  |
|---------------------------------------------------------------------------------------------------------------------------------------------------------------------------------------------------|--|--|--|--|
| Catalogue number:                                                                                                                                                                                 |  |  |  |  |
| 24679                                                                                                                                                                                             |  |  |  |  |
|                                                                                                                                                                                                   |  |  |  |  |
| Condition:                                                                                                                                                                                        |  |  |  |  |
| New                                                                                                                                                                                               |  |  |  |  |
|                                                                                                                                                                                                   |  |  |  |  |
| Bench width:                                                                                                                                                                                      |  |  |  |  |
| 40 cm - 200 cm                                                                                                                                                                                    |  |  |  |  |
| Choose from parameter                                                                                                                                                                             |  |  |  |  |
|                                                                                                                                                                                                   |  |  |  |  |
| Bench height:                                                                                                                                                                                     |  |  |  |  |
| 40 cm - 50 cm                                                                                                                                                                                     |  |  |  |  |
| Choose from parameter                                                                                                                                                                             |  |  |  |  |
| Bench depth:                                                                                                                                                                                      |  |  |  |  |
| 30 cm - 40 cm                                                                                                                                                                                     |  |  |  |  |
| Choose from parameter                                                                                                                                                                             |  |  |  |  |
|                                                                                                                                                                                                   |  |  |  |  |
| Type of fabric:                                                                                                                                                                                   |  |  |  |  |
| Choose from parameter                                                                                                                                                                             |  |  |  |  |
|                                                                                                                                                                                                   |  |  |  |  |
| Type of fabric (Photo):                                                                                                                                                                           |  |  |  |  |
| HAMILTON-2818                                                                                                                                                                                     |  |  |  |  |
|                                                                                                                                                                                                   |  |  |  |  |
|                                                                                                                                                                                                   |  |  |  |  |
| Product description                                                                                                                                                                               |  |  |  |  |
| Upholstered Bench Industrial Style LGM-350 HAMILTON-2818                                                                                                                                          |  |  |  |  |
| <ul> <li>A functional and practical bench for hallway, living room, bedroom, dressing room, bathroom, reception and office</li> <li>Some bench models have a practical shelf for shoes</li> </ul> |  |  |  |  |

- The frame and upholstery are made of the highest quality materials
  Production of the bench according to customer requirements

Product features

- Very high-quality and precise workmanship directly from the manufacturer
- The bench features an interchangeable seat to adapt the product to the future appearance of the room
- The bench does not require self-assembly and is delivered to the customer in its entirety
- Take a look at our fabric palette for more options
- We are at your disposal if you have any questions about the product
- By purchasing a product, you are buying a non-prefabricated item made according to specifications (selection of color, upholstery, materials, etc.)