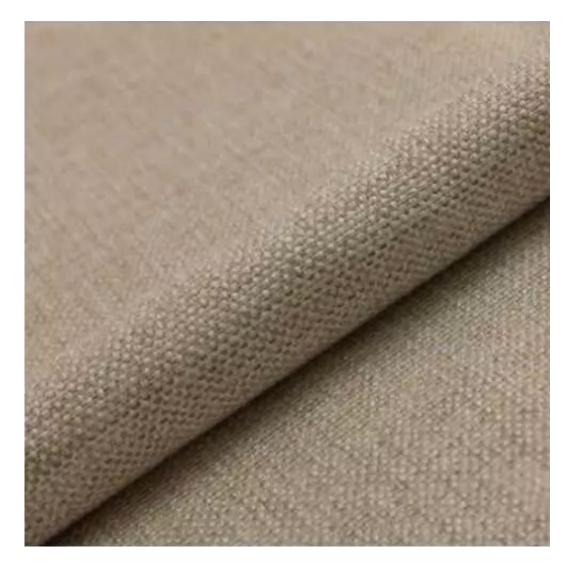

## **Product description**

Upholstered Bench Industrial Style LGM-350 HAMILTON-2818 | Width: 40 cm - 200 cm | Height: 40 cm - 50 cm | Depth: 30 cm - 40 cm |

Technical data

Product-Code:

| LGM-350                                                                                                                                                                                           |  |  |  |  |
|---------------------------------------------------------------------------------------------------------------------------------------------------------------------------------------------------|--|--|--|--|
| Catalogue number:                                                                                                                                                                                 |  |  |  |  |
| 24679                                                                                                                                                                                             |  |  |  |  |
|                                                                                                                                                                                                   |  |  |  |  |
| Condition:                                                                                                                                                                                        |  |  |  |  |
| New                                                                                                                                                                                               |  |  |  |  |
|                                                                                                                                                                                                   |  |  |  |  |
| Bench width:                                                                                                                                                                                      |  |  |  |  |
| 40 cm - 200 cm                                                                                                                                                                                    |  |  |  |  |
| Choose from parameter                                                                                                                                                                             |  |  |  |  |
|                                                                                                                                                                                                   |  |  |  |  |
| Bench height:                                                                                                                                                                                     |  |  |  |  |
| 40 cm - 50 cm                                                                                                                                                                                     |  |  |  |  |
| Choose from parameter                                                                                                                                                                             |  |  |  |  |
| Bench depth:                                                                                                                                                                                      |  |  |  |  |
| 30 cm - 40 cm                                                                                                                                                                                     |  |  |  |  |
| Choose from parameter                                                                                                                                                                             |  |  |  |  |
|                                                                                                                                                                                                   |  |  |  |  |
| Type of fabric:                                                                                                                                                                                   |  |  |  |  |
| Choose from parameter                                                                                                                                                                             |  |  |  |  |
|                                                                                                                                                                                                   |  |  |  |  |
| Type of fabric (Photo):                                                                                                                                                                           |  |  |  |  |
| HAMILTON-2818                                                                                                                                                                                     |  |  |  |  |
|                                                                                                                                                                                                   |  |  |  |  |
|                                                                                                                                                                                                   |  |  |  |  |
| Product description                                                                                                                                                                               |  |  |  |  |
| Upholstered Bench Industrial Style LGM-350 HAMILTON-2818                                                                                                                                          |  |  |  |  |
| <ul> <li>A functional and practical bench for hallway, living room, bedroom, dressing room, bathroom, reception and office</li> <li>Some bench models have a practical shelf for shoes</li> </ul> |  |  |  |  |

**Height**: 40 cm , 45 cm , 50 cm **Depth**: 30 cm , 35 cm , 40 cm

Type of fabric: HAMILTON-2818 (Photo), ANDRE-1300, ANDRE-1301, ANDRE-1302, ANDRE-1303, ANDRE-1304, ANDRE-1305, ANDRE-1306, ANDRE-1307, ANDRE-1308, ANDRE-1309, ANDRE-1310, ART-DECO-VELVET-01, ART-DECO-VELVET-02, ART-DECO-VELVET-03, ART-DECO-VELVET-04, ART-DECO-VELVET-05, ART-DECO-VELVET-06, ART-DECO-VELVET-07, ART-DECO-VELVET-08, ART-DECO-VELVET-09, ART-DECO-VELVET-10...11 (write a comment in order), ATOS-111, ATOS-112, ATOS-113, ATOS-114, ATOS-115, ATOS-116, ATOS-117, ATOS-118, ATOS-119, ATOS-120...126 (write a comment in order), AURORA-2480, AURORA-2481, AURORA-2482, AURORA-2483, AURORA-2484, AURORA-2485, AURORA-2486, AURORA-2487, AURORA-2488, AURORA-2489...2505 (write a comment in order), BALOO-2071, BALOO-2072, BALOO-2073, BALOO-2074, BALOO-2076, BALOO-2077, BALOO-2078, BALOO-2079, BALOO-2081, BALOO-2082...2089 (write a comment in order), BLACK-WHITE-VELVET-01, BLACK-WHITE-VELVET-02, BLACK-WHITE-VELVET-03, BLACK-WHITE-VELVET-04, BLACK-WHITE-VELVET-05, BLACK-WHITE-VELVET-06, BLACK-WHITE-VELVET-07, BLACK-WHITE-VELVET-08, BLACK-WHITE-VELVET-09, BLACK-WHITE-VELVET-09, BLOOM-02, BLOOM-03, BLOOM-04, BLOOM-05, BLOOM-06, BLOOM-07, BLOOM-08, BLOOM-09, BLOOM-10, BRAID-3001, BRAID-3002,