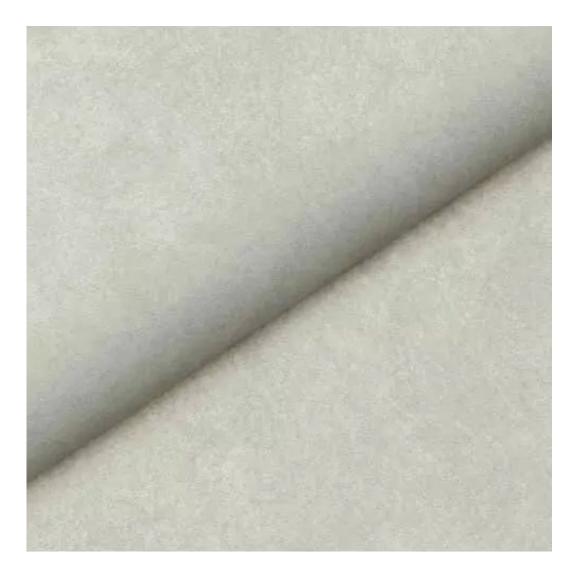

## **Product description**

Upholstered Bench Industrial Style LGM-350 HAMILTON-2818 | Width: 40 cm - 200 cm | Height: 40 cm - 50 cm | Depth: 30 cm - 40 cm |

Technical data

Product-Code:

| LGM-350                                                                                                                                                                                           |  |  |  |  |
|---------------------------------------------------------------------------------------------------------------------------------------------------------------------------------------------------|--|--|--|--|
| Catalogue number:                                                                                                                                                                                 |  |  |  |  |
| 24679                                                                                                                                                                                             |  |  |  |  |
|                                                                                                                                                                                                   |  |  |  |  |
| Condition:                                                                                                                                                                                        |  |  |  |  |
| New                                                                                                                                                                                               |  |  |  |  |
|                                                                                                                                                                                                   |  |  |  |  |
| Bench width:                                                                                                                                                                                      |  |  |  |  |
| 40 cm - 200 cm                                                                                                                                                                                    |  |  |  |  |
| Choose from parameter                                                                                                                                                                             |  |  |  |  |
|                                                                                                                                                                                                   |  |  |  |  |
| Bench height:                                                                                                                                                                                     |  |  |  |  |
| 40 cm - 50 cm                                                                                                                                                                                     |  |  |  |  |
| Choose from parameter                                                                                                                                                                             |  |  |  |  |
| Bench depth:                                                                                                                                                                                      |  |  |  |  |
| 30 cm - 40 cm                                                                                                                                                                                     |  |  |  |  |
| Choose from parameter                                                                                                                                                                             |  |  |  |  |
|                                                                                                                                                                                                   |  |  |  |  |
| Type of fabric:                                                                                                                                                                                   |  |  |  |  |
| Choose from parameter                                                                                                                                                                             |  |  |  |  |
|                                                                                                                                                                                                   |  |  |  |  |
| Type of fabric (Photo):                                                                                                                                                                           |  |  |  |  |
| HAMILTON-2818                                                                                                                                                                                     |  |  |  |  |
|                                                                                                                                                                                                   |  |  |  |  |
|                                                                                                                                                                                                   |  |  |  |  |
| Product description                                                                                                                                                                               |  |  |  |  |
| Upholstered Bench Industrial Style LGM-350 HAMILTON-2818                                                                                                                                          |  |  |  |  |
| <ul> <li>A functional and practical bench for hallway, living room, bedroom, dressing room, bathroom, reception and office</li> <li>Some bench models have a practical shelf for shoes</li> </ul> |  |  |  |  |

**Height**: 40 cm , 45 cm , 50 cm **Depth**: 30 cm , 35 cm , 40 cm

Type of fabric: HAMILTON-2818 (Photo), ANDRE-1300, ANDRE-1301, ANDRE-1302, ANDRE-1303, ANDRE-1304, ANDRE-1305, ANDRE-1306, ANDRE-1307, ANDRE-1308, ANDRE-1309, ANDRE-1310, ART-DECO-VELVET-01, ART-DECO-VELVET-02, ART-DECO-VELVET-03, ART-DECO-VELVET-04, ART-DECO-VELVET-05, ART-DECO-VELVET-06, ART-DECO-VELVET-07, ART-DECO-VELVET-08, ART-DECO-VELVET-09, ART-DECO-VELVET-10...11 (write a comment in order), ATOS-111, ATOS-112, ATOS-113, ATOS-114, ATOS-115, ATOS-116, ATOS-117, ATOS-118, ATOS-119, ATOS-120...126 (write a comment in order), AURORA-2480, AURORA-2481, AURORA-2482, AURORA-2483, AURORA-2484, AURORA-2485, AURORA-2486, AURORA-2487, AURORA-2488, AURORA-2489...2505 (write a comment in order), BALOO-2071, BALOO-2072, BALOO-2073, BALOO-2074, BALOO-2076, BALOO-2077, BALOO-2078, BALOO-2079, BALOO-2081, BALOO-2082...2089 (write a comment in order), BLACK-WHITE-VELVET-01, BLACK-WHITE-VELVET-02, BLACK-WHITE-VELVET-03, BLACK-WHITE-VELVET-04, BLACK-WHITE-VELVET-05, BLACK-WHITE-VELVET-06, BLACK-WHITE-VELVET-07, BLACK-WHITE-VELVET-08, BLACK-WHITE-VELVET-09, BLACK-WHITE-VELVET-09, BLOOM-02, BLOOM-03, BLOOM-04, BLOOM-05, BLOOM-06, BLOOM-07, BLOOM-08, BLOOM-09, BLOOM-10, BRAID-3001, BRAID-3002,