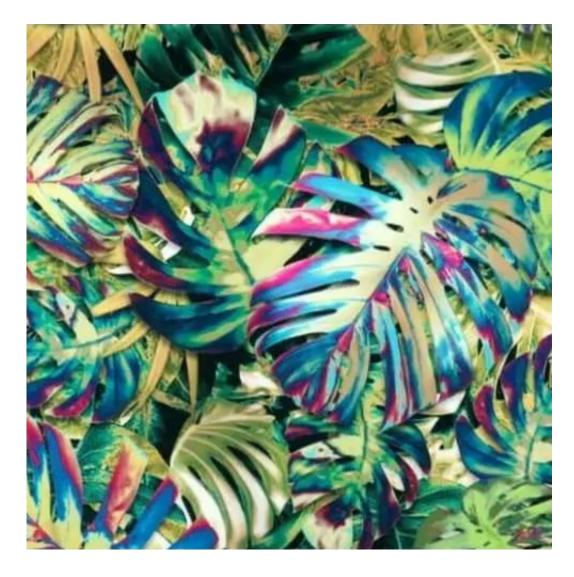

## **Product description**

Upholstered Bench Industrial Style LGM-350 HAMILTON-2818 | Width: 40 cm - 200 cm | Height: 40 cm - 50 cm | Depth: 30 cm - 40 cm |

Technical data

Product-Code:

| LGM-350                                                                                                                                                                                           |  |  |  |  |
|---------------------------------------------------------------------------------------------------------------------------------------------------------------------------------------------------|--|--|--|--|
| Catalogue number:                                                                                                                                                                                 |  |  |  |  |
| 24679                                                                                                                                                                                             |  |  |  |  |
|                                                                                                                                                                                                   |  |  |  |  |
| Condition:                                                                                                                                                                                        |  |  |  |  |
| New                                                                                                                                                                                               |  |  |  |  |
|                                                                                                                                                                                                   |  |  |  |  |
| Bench width:                                                                                                                                                                                      |  |  |  |  |
| 40 cm - 200 cm                                                                                                                                                                                    |  |  |  |  |
| Choose from parameter                                                                                                                                                                             |  |  |  |  |
|                                                                                                                                                                                                   |  |  |  |  |
| Bench height:                                                                                                                                                                                     |  |  |  |  |
| 40 cm - 50 cm                                                                                                                                                                                     |  |  |  |  |
| Choose from parameter                                                                                                                                                                             |  |  |  |  |
| Bench depth:                                                                                                                                                                                      |  |  |  |  |
| 30 cm - 40 cm                                                                                                                                                                                     |  |  |  |  |
| Choose from parameter                                                                                                                                                                             |  |  |  |  |
|                                                                                                                                                                                                   |  |  |  |  |
| Type of fabric:                                                                                                                                                                                   |  |  |  |  |
| Choose from parameter                                                                                                                                                                             |  |  |  |  |
|                                                                                                                                                                                                   |  |  |  |  |
| Type of fabric (Photo):                                                                                                                                                                           |  |  |  |  |
| HAMILTON-2818                                                                                                                                                                                     |  |  |  |  |
|                                                                                                                                                                                                   |  |  |  |  |
|                                                                                                                                                                                                   |  |  |  |  |
| Product description                                                                                                                                                                               |  |  |  |  |
| Upholstered Bench Industrial Style LGM-350 HAMILTON-2818                                                                                                                                          |  |  |  |  |
| <ul> <li>A functional and practical bench for hallway, living room, bedroom, dressing room, bathroom, reception and office</li> <li>Some bench models have a practical shelf for shoes</li> </ul> |  |  |  |  |

FLORENCE-ECO-LEATHER

FLOWER-VELVET

FUSHION-ECO-LEATHER

GEODY

**HAMILTON** 

**HEXAGON-VELVET** 

HOLD-ME

**HUSK-VELVET** 