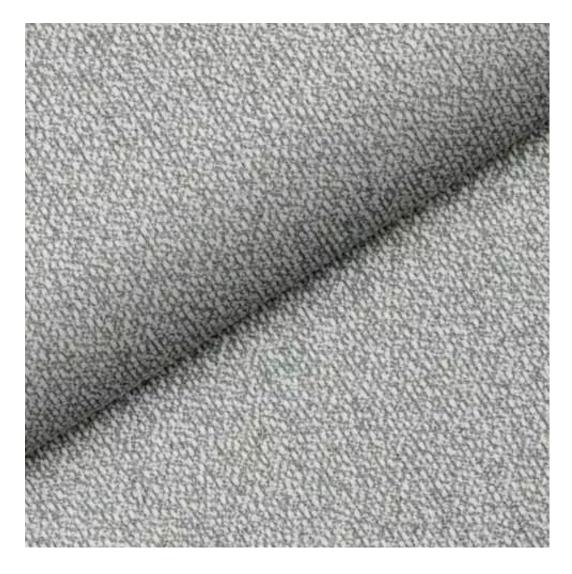

## **Product description**

Upholstered Bench Industrial Style LGM-350 HAMILTON-2818 | Width: 40 cm - 200 cm | Height: 40 cm - 50 cm | Depth: 30 cm - 40 cm |

Technical data

Product-Code:

| LGM-350                                                                                                                                                                                           |  |  |  |  |
|---------------------------------------------------------------------------------------------------------------------------------------------------------------------------------------------------|--|--|--|--|
| Catalogue number:                                                                                                                                                                                 |  |  |  |  |
| 24679                                                                                                                                                                                             |  |  |  |  |
|                                                                                                                                                                                                   |  |  |  |  |
| Condition:                                                                                                                                                                                        |  |  |  |  |
| New                                                                                                                                                                                               |  |  |  |  |
|                                                                                                                                                                                                   |  |  |  |  |
| Bench width:                                                                                                                                                                                      |  |  |  |  |
| 40 cm - 200 cm                                                                                                                                                                                    |  |  |  |  |
| Choose from parameter                                                                                                                                                                             |  |  |  |  |
|                                                                                                                                                                                                   |  |  |  |  |
| Bench height:                                                                                                                                                                                     |  |  |  |  |
| 40 cm - 50 cm                                                                                                                                                                                     |  |  |  |  |
| Choose from parameter                                                                                                                                                                             |  |  |  |  |
| Bench depth:                                                                                                                                                                                      |  |  |  |  |
| 30 cm - 40 cm                                                                                                                                                                                     |  |  |  |  |
| Choose from parameter                                                                                                                                                                             |  |  |  |  |
|                                                                                                                                                                                                   |  |  |  |  |
| Type of fabric:                                                                                                                                                                                   |  |  |  |  |
| Choose from parameter                                                                                                                                                                             |  |  |  |  |
|                                                                                                                                                                                                   |  |  |  |  |
| Type of fabric (Photo):                                                                                                                                                                           |  |  |  |  |
| HAMILTON-2818                                                                                                                                                                                     |  |  |  |  |
|                                                                                                                                                                                                   |  |  |  |  |
|                                                                                                                                                                                                   |  |  |  |  |
| Product description                                                                                                                                                                               |  |  |  |  |
| Upholstered Bench Industrial Style LGM-350 HAMILTON-2818                                                                                                                                          |  |  |  |  |
| <ul> <li>A functional and practical bench for hallway, living room, bedroom, dressing room, bathroom, reception and office</li> <li>Some bench models have a practical shelf for shoes</li> </ul> |  |  |  |  |

**Height**: 40 cm , 45 cm , 50 cm **Depth**: 30 cm , 35 cm , 40 cm

Type of fabric: HAMILTON-2818 (Photo), ANDRE-1300, ANDRE-1301, ANDRE-1302, ANDRE-1303, ANDRE-1304, ANDRE-1305, ANDRE-1306, ANDRE-1307, ANDRE-1308, ANDRE-1309, ANDRE-1310, ART-DECO-VELVET-01, ART-DECO-VELVET-02, ART-DECO-VELVET-03, ART-DECO-VELVET-04, ART-DECO-VELVET-05, ART-DECO-VELVET-06, ART-DECO-VELVET-07, ART-DECO-VELVET-08, ART-DECO-VELVET-09, ART-DECO-VELVET-10...11 (write a comment in order), ATOS-111, ATOS-112, ATOS-113, ATOS-114, ATOS-115, ATOS-116, ATOS-117, ATOS-118, ATOS-119, ATOS-120...126 (write a comment in order), AURORA-2480, AURORA-2481, AURORA-2482, AURORA-2483, AURORA-2484, AURORA-2485, AURORA-2486, AURORA-2487, AURORA-2488, AURORA-2489...2505 (write a comment in order), BALOO-2071, BALOO-2072, BALOO-2073, BALOO-2074, BALOO-2076, BALOO-2077, BALOO-2078, BALOO-2079, BALOO-2081, BALOO-2082...2089 (write a comment in order), BLACK-WHITE-VELVET-01, BLACK-WHITE-VELVET-02, BLACK-WHITE-VELVET-03, BLACK-WHITE-VELVET-04, BLACK-WHITE-VELVET-05, BLACK-WHITE-VELVET-06, BLACK-WHITE-VELVET-07, BLACK-WHITE-VELVET-08, BLACK-WHITE-VELVET-09, BLACK-WHITE-VELVET-09, BLOOM-02, BLOOM-03, BLOOM-04, BLOOM-05, BLOOM-06, BLOOM-07, BLOOM-08, BLOOM-09, BLOOM-10, BRAID-3001, BRAID-3002,