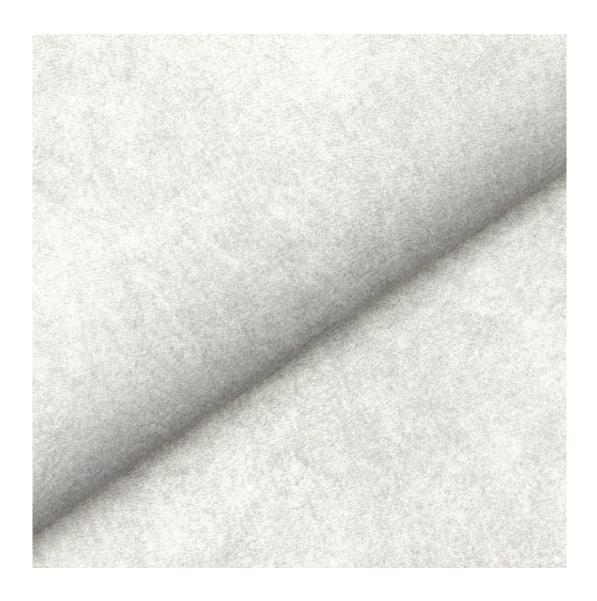

## **Product description**

Upholstered Bench Industrial Style LGM-350 HAMILTON-2818 | Width: 40 cm - 200 cm | Height: 40 cm - 50 cm | Depth: 30 cm - 40 cm |

Technical data

Product-Code:

| LGM-350                                                                                                                                                                                           |  |  |  |  |
|---------------------------------------------------------------------------------------------------------------------------------------------------------------------------------------------------|--|--|--|--|
| Catalogue number:                                                                                                                                                                                 |  |  |  |  |
| 24679                                                                                                                                                                                             |  |  |  |  |
|                                                                                                                                                                                                   |  |  |  |  |
| Condition:                                                                                                                                                                                        |  |  |  |  |
| New                                                                                                                                                                                               |  |  |  |  |
|                                                                                                                                                                                                   |  |  |  |  |
| Bench width:                                                                                                                                                                                      |  |  |  |  |
| 40 cm - 200 cm                                                                                                                                                                                    |  |  |  |  |
| Choose from parameter                                                                                                                                                                             |  |  |  |  |
|                                                                                                                                                                                                   |  |  |  |  |
| Bench height:                                                                                                                                                                                     |  |  |  |  |
| 40 cm - 50 cm                                                                                                                                                                                     |  |  |  |  |
| Choose from parameter                                                                                                                                                                             |  |  |  |  |
| Bench depth:                                                                                                                                                                                      |  |  |  |  |
| 30 cm - 40 cm                                                                                                                                                                                     |  |  |  |  |
| Choose from parameter                                                                                                                                                                             |  |  |  |  |
|                                                                                                                                                                                                   |  |  |  |  |
| Type of fabric:                                                                                                                                                                                   |  |  |  |  |
| Choose from parameter                                                                                                                                                                             |  |  |  |  |
|                                                                                                                                                                                                   |  |  |  |  |
| Type of fabric (Photo):                                                                                                                                                                           |  |  |  |  |
| HAMILTON-2818                                                                                                                                                                                     |  |  |  |  |
|                                                                                                                                                                                                   |  |  |  |  |
|                                                                                                                                                                                                   |  |  |  |  |
| Product description                                                                                                                                                                               |  |  |  |  |
| Upholstered Bench Industrial Style LGM-350 HAMILTON-2818                                                                                                                                          |  |  |  |  |
| <ul> <li>A functional and practical bench for hallway, living room, bedroom, dressing room, bathroom, reception and office</li> <li>Some bench models have a practical shelf for shoes</li> </ul> |  |  |  |  |

**Height**: 40 cm , 45 cm , 50 cm **Depth**: 30 cm , 35 cm , 40 cm

Type of fabric: HAMILTON-2818 (Photo), ANDRE-1300, ANDRE-1301, ANDRE-1302, ANDRE-1303, ANDRE-1304, ANDRE-1305, ANDRE-1306, ANDRE-1307, ANDRE-1308, ANDRE-1309, ANDRE-1310, ART-DECO-VELVET-01, ART-DECO-VELVET-02, ART-DECO-VELVET-03, ART-DECO-VELVET-04, ART-DECO-VELVET-05, ART-DECO-VELVET-06, ART-DECO-VELVET-07, ART-DECO-VELVET-08, ART-DECO-VELVET-09, ART-DECO-VELVET-10...11 (write a comment in order), ATOS-111, ATOS-112, ATOS-113, ATOS-114, ATOS-115, ATOS-116, ATOS-117, ATOS-118, ATOS-119, ATOS-120...126 (write a comment in order), AURORA-2480, AURORA-2481, AURORA-2482, AURORA-2483, AURORA-2484, AURORA-2485, AURORA-2486, AURORA-2487, AURORA-2488, AURORA-2489...2505 (write a comment in order), BALOO-2071, BALOO-2072, BALOO-2073, BALOO-2074, BALOO-2076, BALOO-2077, BALOO-2078, BALOO-2079, BALOO-2081, BALOO-2082...2089 (write a comment in order), BLACK-WHITE-VELVET-01, BLACK-WHITE-VELVET-02, BLACK-WHITE-VELVET-03, BLACK-WHITE-VELVET-04, BLACK-WHITE-VELVET-05, BLACK-WHITE-VELVET-06, BLACK-WHITE-VELVET-07, BLACK-WHITE-VELVET-08, BLACK-WHITE-VELVET-09, BLACK-WHITE-VELVET-09, BLOOM-02, BLOOM-03, BLOOM-04, BLOOM-05, BLOOM-06, BLOOM-07, BLOOM-08, BLOOM-09, BLOOM-10, BRAID-3001, BRAID-3002,