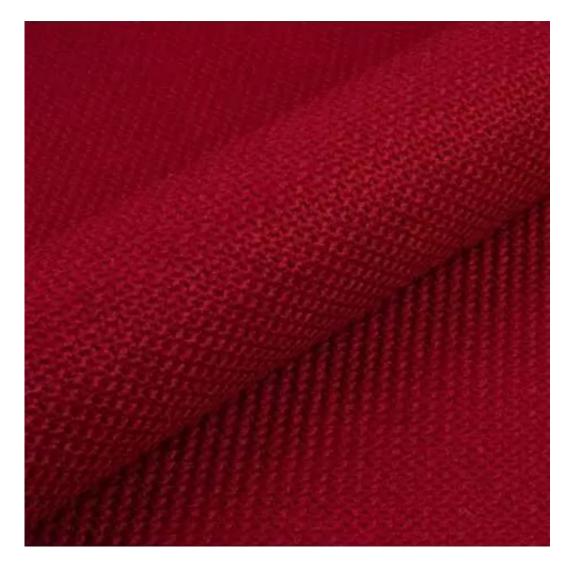

## **Product description**

Upholstered Bench Industrial Style LGM-350 HAMILTON-2818 | Width: 40 cm - 200 cm | Height: 40 cm - 50 cm | Depth: 30 cm - 40 cm |

Technical data

Product-Code:

| LGM-350                                                                                                                                                                                           |  |  |  |  |
|---------------------------------------------------------------------------------------------------------------------------------------------------------------------------------------------------|--|--|--|--|
| Catalogue number:                                                                                                                                                                                 |  |  |  |  |
| 24679                                                                                                                                                                                             |  |  |  |  |
|                                                                                                                                                                                                   |  |  |  |  |
| Condition:                                                                                                                                                                                        |  |  |  |  |
| New                                                                                                                                                                                               |  |  |  |  |
|                                                                                                                                                                                                   |  |  |  |  |
| Bench width:                                                                                                                                                                                      |  |  |  |  |
| 40 cm - 200 cm                                                                                                                                                                                    |  |  |  |  |
| Choose from parameter                                                                                                                                                                             |  |  |  |  |
|                                                                                                                                                                                                   |  |  |  |  |
| Bench height:                                                                                                                                                                                     |  |  |  |  |
| 40 cm - 50 cm                                                                                                                                                                                     |  |  |  |  |
| Choose from parameter                                                                                                                                                                             |  |  |  |  |
| Bench depth:                                                                                                                                                                                      |  |  |  |  |
| 30 cm - 40 cm                                                                                                                                                                                     |  |  |  |  |
| Choose from parameter                                                                                                                                                                             |  |  |  |  |
|                                                                                                                                                                                                   |  |  |  |  |
| Type of fabric:                                                                                                                                                                                   |  |  |  |  |
| Choose from parameter                                                                                                                                                                             |  |  |  |  |
|                                                                                                                                                                                                   |  |  |  |  |
| Type of fabric (Photo):                                                                                                                                                                           |  |  |  |  |
| HAMILTON-2818                                                                                                                                                                                     |  |  |  |  |
|                                                                                                                                                                                                   |  |  |  |  |
|                                                                                                                                                                                                   |  |  |  |  |
| Product description                                                                                                                                                                               |  |  |  |  |
| Upholstered Bench Industrial Style LGM-350 HAMILTON-2818                                                                                                                                          |  |  |  |  |
| <ul> <li>A functional and practical bench for hallway, living room, bedroom, dressing room, bathroom, reception and office</li> <li>Some bench models have a practical shelf for shoes</li> </ul> |  |  |  |  |

**Height**: 40 cm , 45 cm , 50 cm **Depth**: 30 cm , 35 cm , 40 cm

Type of fabric: HAMILTON-2818 (Photo), ANDRE-1300, ANDRE-1301, ANDRE-1302, ANDRE-1303, ANDRE-1304, ANDRE-1305, ANDRE-1306, ANDRE-1307, ANDRE-1308, ANDRE-1309, ANDRE-1310, ART-DECO-VELVET-01, ART-DECO-VELVET-02, ART-DECO-VELVET-03, ART-DECO-VELVET-04, ART-DECO-VELVET-05, ART-DECO-VELVET-06, ART-DECO-VELVET-07, ART-DECO-VELVET-08, ART-DECO-VELVET-09, ART-DECO-VELVET-10...11 (write a comment in order), ATOS-111, ATOS-112, ATOS-113, ATOS-114, ATOS-115, ATOS-116, ATOS-117, ATOS-118, ATOS-119, ATOS-120...126 (write a comment in order), AURORA-2480, AURORA-2481, AURORA-2482, AURORA-2483, AURORA-2484, AURORA-2485, AURORA-2486, AURORA-2487, AURORA-2488, AURORA-2489...2505 (write a comment in order), BALOO-2071, BALOO-2072, BALOO-2073, BALOO-2074, BALOO-2076, BALOO-2077, BALOO-2078, BALOO-2079, BALOO-2081, BALOO-2082...2089 (write a comment in order), BLACK-WHITE-VELVET-01, BLACK-WHITE-VELVET-02, BLACK-WHITE-VELVET-03, BLACK-WHITE-VELVET-04, BLACK-WHITE-VELVET-05, BLACK-WHITE-VELVET-06, BLACK-WHITE-VELVET-07, BLACK-WHITE-VELVET-08, BLACK-WHITE-VELVET-09, BLACK-WHITE-VELVET-09, BLOOM-02, BLOOM-03, BLOOM-04, BLOOM-05, BLOOM-06, BLOOM-07, BLOOM-08, BLOOM-09, BLOOM-10, BRAID-3001, BRAID-3002,