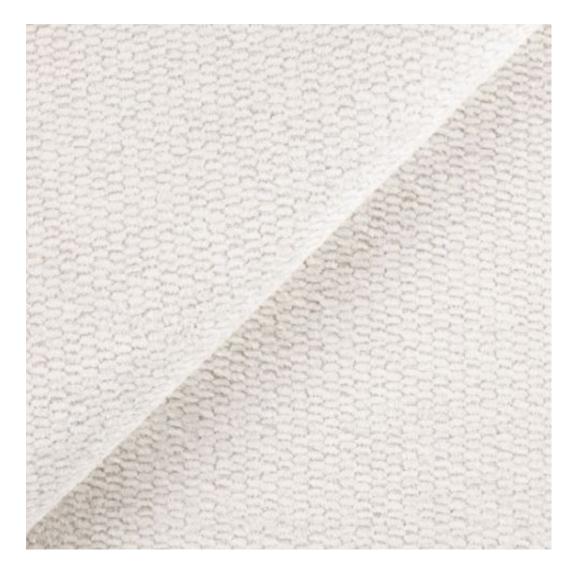

## **Product description**

Upholstered Bench Industrial Style LGM-350 HAMILTON-2818 | Width: 40 cm - 200 cm | Height: 40 cm - 50 cm | Depth: 30 cm - 40 cm |

Technical data

Product-Code:

| LGM-350                                                                                                                                                                                           |  |  |  |  |
|---------------------------------------------------------------------------------------------------------------------------------------------------------------------------------------------------|--|--|--|--|
| Catalogue number:                                                                                                                                                                                 |  |  |  |  |
| 24679                                                                                                                                                                                             |  |  |  |  |
|                                                                                                                                                                                                   |  |  |  |  |
| Condition:                                                                                                                                                                                        |  |  |  |  |
| New                                                                                                                                                                                               |  |  |  |  |
|                                                                                                                                                                                                   |  |  |  |  |
| Bench width:                                                                                                                                                                                      |  |  |  |  |
| 40 cm - 200 cm                                                                                                                                                                                    |  |  |  |  |
| Choose from parameter                                                                                                                                                                             |  |  |  |  |
|                                                                                                                                                                                                   |  |  |  |  |
| Bench height:                                                                                                                                                                                     |  |  |  |  |
| 40 cm - 50 cm                                                                                                                                                                                     |  |  |  |  |
| Choose from parameter                                                                                                                                                                             |  |  |  |  |
| Bench depth:                                                                                                                                                                                      |  |  |  |  |
| 30 cm - 40 cm                                                                                                                                                                                     |  |  |  |  |
| Choose from parameter                                                                                                                                                                             |  |  |  |  |
|                                                                                                                                                                                                   |  |  |  |  |
| Type of fabric:                                                                                                                                                                                   |  |  |  |  |
| Choose from parameter                                                                                                                                                                             |  |  |  |  |
|                                                                                                                                                                                                   |  |  |  |  |
| Type of fabric (Photo):                                                                                                                                                                           |  |  |  |  |
| HAMILTON-2818                                                                                                                                                                                     |  |  |  |  |
|                                                                                                                                                                                                   |  |  |  |  |
|                                                                                                                                                                                                   |  |  |  |  |
| Product description                                                                                                                                                                               |  |  |  |  |
| Upholstered Bench Industrial Style LGM-350 HAMILTON-2818                                                                                                                                          |  |  |  |  |
| <ul> <li>A functional and practical bench for hallway, living room, bedroom, dressing room, bathroom, reception and office</li> <li>Some bench models have a practical shelf for shoes</li> </ul> |  |  |  |  |

**Height**: 40 cm , 45 cm , 50 cm **Depth**: 30 cm , 35 cm , 40 cm

Type of fabric: HAMILTON-2818 (Photo), ANDRE-1300, ANDRE-1301, ANDRE-1302, ANDRE-1303, ANDRE-1304, ANDRE-1305, ANDRE-1306, ANDRE-1307, ANDRE-1308, ANDRE-1309, ANDRE-1310, ART-DECO-VELVET-01, ART-DECO-VELVET-02, ART-DECO-VELVET-03, ART-DECO-VELVET-04, ART-DECO-VELVET-05, ART-DECO-VELVET-06, ART-DECO-VELVET-07, ART-DECO-VELVET-08, ART-DECO-VELVET-09, ART-DECO-VELVET-10...11 (write a comment in order), ATOS-111, ATOS-112, ATOS-113, ATOS-114, ATOS-115, ATOS-116, ATOS-117, ATOS-118, ATOS-119, ATOS-120...126 (write a comment in order), AURORA-2480, AURORA-2481, AURORA-2482, AURORA-2483, AURORA-2484, AURORA-2485, AURORA-2486, AURORA-2487, AURORA-2488, AURORA-2489...2505 (write a comment in order), BALOO-2071, BALOO-2072, BALOO-2073, BALOO-2074, BALOO-2076, BALOO-2077, BALOO-2078, BALOO-2079, BALOO-2081, BALOO-2082...2089 (write a comment in order), BLACK-WHITE-VELVET-01, BLACK-WHITE-VELVET-02, BLACK-WHITE-VELVET-03, BLACK-WHITE-VELVET-04, BLACK-WHITE-VELVET-05, BLACK-WHITE-VELVET-06, BLACK-WHITE-VELVET-07, BLACK-WHITE-VELVET-08, BLACK-WHITE-VELVET-09, BLACK-WHITE-VELVET-09, BLOOM-02, BLOOM-03, BLOOM-04, BLOOM-05, BLOOM-06, BLOOM-07, BLOOM-08, BLOOM-09, BLOOM-10, BRAID-3001, BRAID-3002,