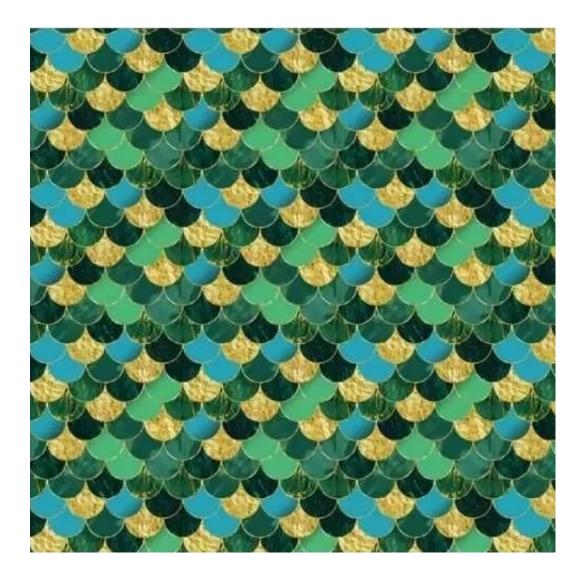

# **Product description**

Upholstered Bench Industrial Style LGM-349 HAMILTON-2816 | Width: 40 cm - 200 cm | Height: 40 cm - 50 cm | Depth: 30 cm - 40 cm |

Technical data

Product-Code:

| LGM-349                 |  |  |
|-------------------------|--|--|
| Catalogue number:       |  |  |
| 24678                   |  |  |
| Condition:              |  |  |
| New                     |  |  |
| Bench width:            |  |  |
| 40 cm - 200 cm          |  |  |
| Choose from parameter   |  |  |
| Bench height:           |  |  |
| 40 cm - 50 cm           |  |  |
| Choose from parameter   |  |  |
| Bench depth:            |  |  |
| 30 cm - 40 cm           |  |  |
| Choose from parameter   |  |  |
| Type of fabric:         |  |  |
| Choose from parameter   |  |  |
| Type of fabric (Photo): |  |  |
| HAMILTON-2816           |  |  |
|                         |  |  |
|                         |  |  |
|                         |  |  |
|                         |  |  |

FLORENCE-ECO-LEATHER

FLOWER-VELVET

FUSHION-ECO-LEATHER

**GEODY** 

**HAMILTON** 

**HEXAGON-VELVET** 

HOLD-ME

**HUSK-VELVET** 

**Height**: 40 cm , 45 cm , 50 cm **Depth**: 30 cm , 35 cm , 40 cm

Type of fabric: HAMILTON-2816 (Photo), ANDRE-1300, ANDRE-1301, ANDRE-1302, ANDRE-1303, ANDRE-1304, ANDRE-1305, ANDRE-1306, ANDRE-1307, ANDRE-1308, ANDRE-1309, ANDRE-1310, ART-DECO-VELVET-01, ART-DECO-VELVET-02, ART-DECO-VELVET-03, ART-DECO-VELVET-04, ART-DECO-VELVET-05, ART-DECO-VELVET-06, ART-DECO-VELVET-07, ART-DECO-VELVET-08, ART-DECO-VELVET-09, ART-DECO-VELVET-10...11 (write a comment in order), ATOS-111, ATOS-112, ATOS-113, ATOS-114, ATOS-115, ATOS-116, ATOS-117, ATOS-118, ATOS-119, ATOS-120...126 (write a comment in order), AURORA-2480, AURORA-2481, AURORA-2482, AURORA-2483, AURORA-2484, AURORA-2485, AURORA-2486, AURORA-2487, AURORA-2488, AURORA-2489...2505 (write a comment in order), BALOO-2071, BALOO-2072, BALOO-2073, BALOO-2074, BALOO-2076, BALOO-2077, BALOO-2078, BALOO-2079, BALOO-2081, BALOO-2082...2089 (write a comment in order), BLACK-WHITE-VELVET-01, BLACK-WHITE-VELVET-02, BLACK-WHITE-VELVET-03, BLACK-WHITE-VELVET-04, BLACK-WHITE-VELVET-05, BLACK-WHITE-VELVET-06, BLACK-WHITE-VELVET-07, BLACK-WHITE-VELVET-08, BLACK-WHITE-VELVET-09, BLACK-WHITE-VELVET-09, BLOOM-01, BLOOM-02, BLOOM-03, BLOOM-04, BLOOM-05, BLOOM-06, BLOOM-07, BLOOM-08, BLOOM-09, BLOOM-10, BRAID-3001, BRAID-3002,