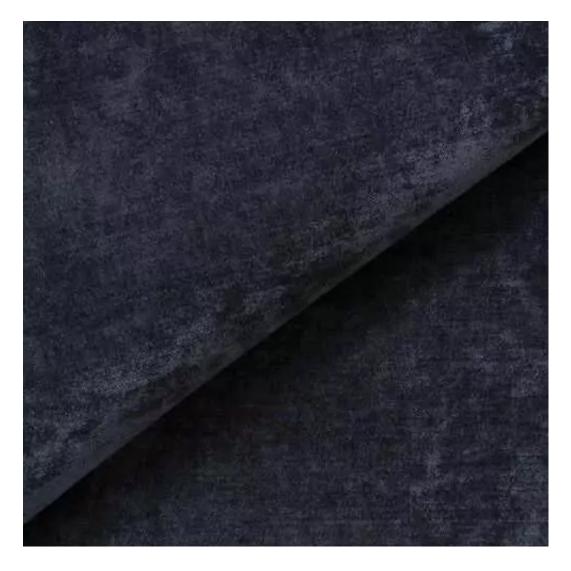

# **Product description**

Upholstered Bench Industrial Style LGM-349 HAMILTON-2816 | Width: 40 cm - 200 cm | Height: 40 cm - 50 cm | Depth: 30 cm - 40 cm |

Technical data

Product-Code:

| LGM-349                 |  |  |
|-------------------------|--|--|
| Catalogue number:       |  |  |
| 24678                   |  |  |
| Condition:              |  |  |
| New                     |  |  |
| Bench width:            |  |  |
| 40 cm - 200 cm          |  |  |
| Choose from parameter   |  |  |
| Bench height:           |  |  |
| 40 cm - 50 cm           |  |  |
| Choose from parameter   |  |  |
| Bench depth:            |  |  |
| 30 cm - 40 cm           |  |  |
| Choose from parameter   |  |  |
| Type of fabric:         |  |  |
| Choose from parameter   |  |  |
| Type of fabric (Photo): |  |  |
| HAMILTON-2816           |  |  |
|                         |  |  |
|                         |  |  |
|                         |  |  |
|                         |  |  |

## Upholstered Bench Industrial Style LGM-349 HAMILTON-2816

- · A functional and practical bench for hallway, living room, bedroom, dressing room, bathroom, reception and office
- Some bench models have a practical shelf for shoes
- The frame and upholstery are made of the highest quality materials
- Production of the bench according to customer requirements