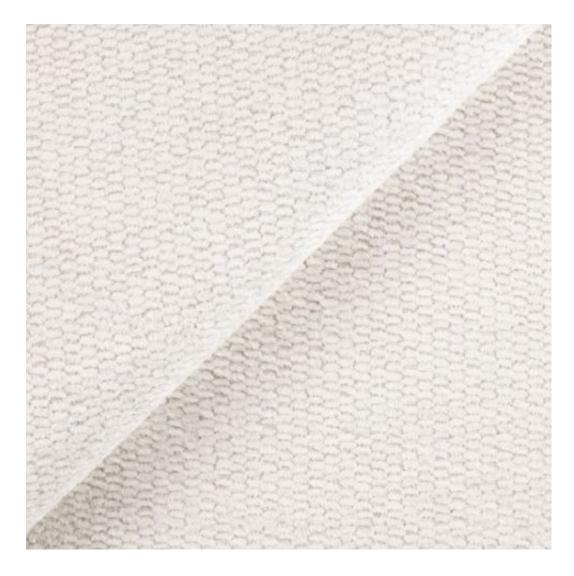

# **Product description**

Upholstered Bench Industrial Style LGM-349 HAMILTON-2816 | Width: 40 cm - 200 cm | Height: 40 cm - 50 cm | Depth: 30 cm - 40 cm |

Technical data

Product-Code:

| LGM-349                 |  |  |
|-------------------------|--|--|
| Catalogue number:       |  |  |
| 24678                   |  |  |
| Condition:              |  |  |
| New                     |  |  |
| Bench width:            |  |  |
| 40 cm - 200 cm          |  |  |
| Choose from parameter   |  |  |
| Bench height:           |  |  |
| 40 cm - 50 cm           |  |  |
| Choose from parameter   |  |  |
| Bench depth:            |  |  |
| 30 cm - 40 cm           |  |  |
| Choose from parameter   |  |  |
| Type of fabric:         |  |  |
| Choose from parameter   |  |  |
| Type of fabric (Photo): |  |  |
| HAMILTON-2816           |  |  |
|                         |  |  |
|                         |  |  |
|                         |  |  |
|                         |  |  |

**Height**: 40 cm , 45 cm , 50 cm **Depth**: 30 cm , 35 cm , 40 cm

Type of fabric: HAMILTON-2816 (Photo), ANDRE-1300, ANDRE-1301, ANDRE-1302, ANDRE-1303, ANDRE-1304, ANDRE-1305, ANDRE-1306, ANDRE-1307, ANDRE-1308, ANDRE-1309, ANDRE-1310, ART-DECO-VELVET-01, ART-DECO-VELVET-02, ART-DECO-VELVET-03, ART-DECO-VELVET-04, ART-DECO-VELVET-05, ART-DECO-VELVET-06, ART-DECO-VELVET-07, ART-DECO-VELVET-08, ART-DECO-VELVET-09, ART-DECO-VELVET-10...11 (write a comment in order), ATOS-111, ATOS-112, ATOS-113, ATOS-114, ATOS-115, ATOS-116, ATOS-117, ATOS-118, ATOS-119, ATOS-120...126 (write a comment in order), AURORA-2480, AURORA-2481, AURORA-2482, AURORA-2483, AURORA-2484, AURORA-2485, AURORA-2486, AURORA-2487, AURORA-2488, AURORA-2489...2505 (write a comment in order), BALOO-2071, BALOO-2072, BALOO-2073, BALOO-2074, BALOO-2076, BALOO-2077, BALOO-2078, BALOO-2079, BALOO-2081, BALOO-2082...2089 (write a comment in order), BLACK-WHITE-VELVET-01, BLACK-WHITE-VELVET-02, BLACK-WHITE-VELVET-03, BLACK-WHITE-VELVET-04, BLACK-WHITE-VELVET-05, BLACK-WHITE-VELVET-06, BLACK-WHITE-VELVET-07, BLACK-WHITE-VELVET-08, BLACK-WHITE-VELVET-09, BLACK-WHITE-VELVET-09, BLOOM-01, BLOOM-02, BLOOM-03, BLOOM-04, BLOOM-05, BLOOM-06, BLOOM-07, BLOOM-08, BLOOM-09, BLOOM-10, BRAID-3001, BRAID-3002,