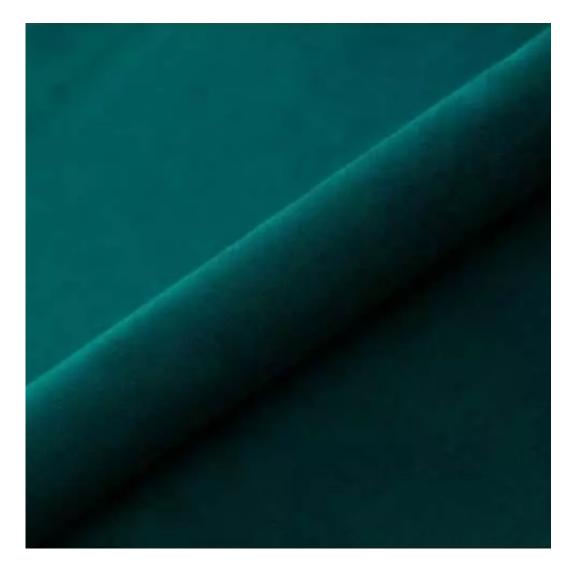

# **Product description**

Upholstered Bench Industrial Style LGM-349 HAMILTON-2816 | Width: 40 cm - 200 cm | Height: 40 cm - 50 cm | Depth: 30 cm - 40 cm |

Technical data

Product-Code:

| LGM-349                 |  |  |
|-------------------------|--|--|
| Catalogue number:       |  |  |
| 24678                   |  |  |
| Condition:              |  |  |
| New                     |  |  |
| Bench width:            |  |  |
| 40 cm - 200 cm          |  |  |
| Choose from parameter   |  |  |
| Bench height:           |  |  |
| 40 cm - 50 cm           |  |  |
| Choose from parameter   |  |  |
| Bench depth:            |  |  |
| 30 cm - 40 cm           |  |  |
| Choose from parameter   |  |  |
| Type of fabric:         |  |  |
| Choose from parameter   |  |  |
| Type of fabric (Photo): |  |  |
| HAMILTON-2816           |  |  |
|                         |  |  |
|                         |  |  |
|                         |  |  |
|                         |  |  |

**Height**: 40 cm , 45 cm , 50 cm **Depth**: 30 cm , 35 cm , 40 cm

Type of fabric: HAMILTON-2816 (Photo), ANDRE-1300, ANDRE-1301, ANDRE-1302, ANDRE-1303, ANDRE-1304, ANDRE-1305, ANDRE-1306, ANDRE-1307, ANDRE-1308, ANDRE-1309, ANDRE-1310, ART-DECO-VELVET-01, ART-DECO-VELVET-02, ART-DECO-VELVET-03, ART-DECO-VELVET-04, ART-DECO-VELVET-05, ART-DECO-VELVET-06, ART-DECO-VELVET-07, ART-DECO-VELVET-08, ART-DECO-VELVET-09, ART-DECO-VELVET-10...11 (write a comment in order), ATOS-111, ATOS-112, ATOS-113, ATOS-114, ATOS-115, ATOS-116, ATOS-117, ATOS-118, ATOS-119, ATOS-120...126 (write a comment in order), AURORA-2480, AURORA-2481, AURORA-2482, AURORA-2483, AURORA-2484, AURORA-2485, AURORA-2486, AURORA-2487, AURORA-2488, AURORA-2489...2505 (write a comment in order), BALOO-2071, BALOO-2072, BALOO-2073, BALOO-2074, BALOO-2076, BALOO-2077, BALOO-2078, BALOO-2079, BALOO-2081, BALOO-2082...2089 (write a comment in order), BLACK-WHITE-VELVET-01, BLACK-WHITE-VELVET-02, BLACK-WHITE-VELVET-03, BLACK-WHITE-VELVET-04, BLACK-WHITE-VELVET-05, BLACK-WHITE-VELVET-06, BLACK-WHITE-VELVET-07, BLACK-WHITE-VELVET-08, BLACK-WHITE-VELVET-09, BLACK-WHITE-VELVET-09, BLOOM-01, BLOOM-02, BLOOM-03, BLOOM-04, BLOOM-05, BLOOM-06, BLOOM-07, BLOOM-08, BLOOM-09, BLOOM-10, BRAID-3001, BRAID-3002,