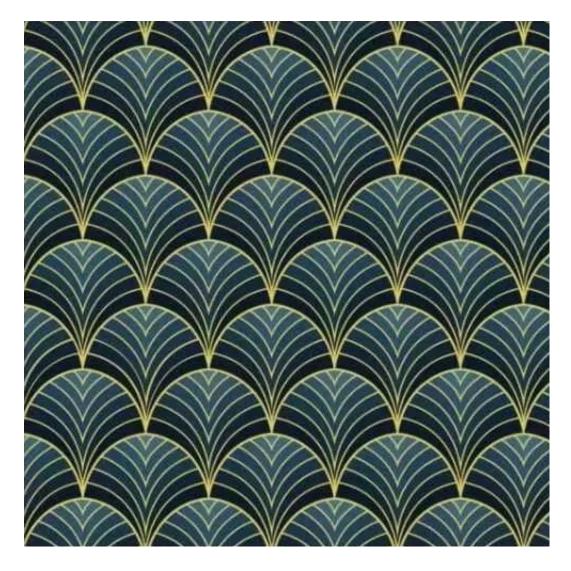

# **Product description**

Upholstered Bench Industrial Style LGM-349 HAMILTON-2816 | Width: 40 cm - 200 cm | Height: 40 cm - 50 cm | Depth: 30 cm - 40 cm |

Technical data

Product-Code:

| LGM-349                 |  |  |
|-------------------------|--|--|
| Catalogue number:       |  |  |
| 24678                   |  |  |
| Condition:              |  |  |
| New                     |  |  |
| Bench width:            |  |  |
| 40 cm - 200 cm          |  |  |
| Choose from parameter   |  |  |
| Bench height:           |  |  |
| 40 cm - 50 cm           |  |  |
| Choose from parameter   |  |  |
| Bench depth:            |  |  |
| 30 cm - 40 cm           |  |  |
| Choose from parameter   |  |  |
| Type of fabric:         |  |  |
| Choose from parameter   |  |  |
| Type of fabric (Photo): |  |  |
| HAMILTON-2816           |  |  |
|                         |  |  |
|                         |  |  |
|                         |  |  |
|                         |  |  |

FLORENCE-ECO-LEATHER

FLOWER-VELVET

FUSHION-ECO-LEATHER

**GEODY** 

**HAMILTON** 

**HEXAGON-VELVET** 

HOLD-ME

**HUSK-VELVET** 