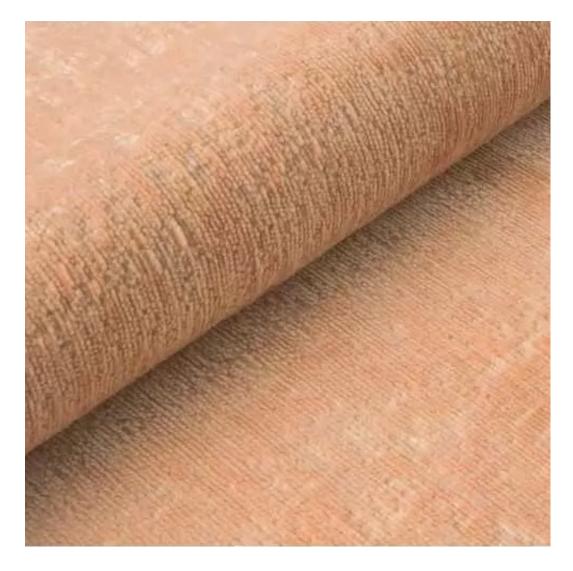

# **Product description**

Upholstered Bench Industrial Style LGM-349 HAMILTON-2816 | Width: 40 cm - 200 cm | Height: 40 cm - 50 cm | Depth: 30 cm - 40 cm |

Technical data

Product-Code:

| LGM-349                 |  |  |
|-------------------------|--|--|
| Catalogue number:       |  |  |
| 24678                   |  |  |
| Condition:              |  |  |
| New                     |  |  |
| Bench width:            |  |  |
| 40 cm - 200 cm          |  |  |
| Choose from parameter   |  |  |
| Bench height:           |  |  |
| 40 cm - 50 cm           |  |  |
| Choose from parameter   |  |  |
| Bench depth:            |  |  |
| 30 cm - 40 cm           |  |  |
| Choose from parameter   |  |  |
| Type of fabric:         |  |  |
| Choose from parameter   |  |  |
| Type of fabric (Photo): |  |  |
| HAMILTON-2816           |  |  |
|                         |  |  |
|                         |  |  |
|                         |  |  |
|                         |  |  |

FLORENCE-ECO-LEATHER

FLOWER-VELVET

FUSHION-ECO-LEATHER

**GEODY** 

**HAMILTON** 

**HEXAGON-VELVET** 

HOLD-ME

**HUSK-VELVET** 