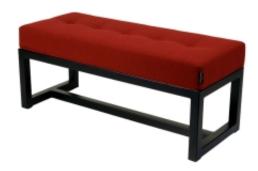

# **Upholstered Bench Industrial Style LGM-349 HAMILTON-2816**

| Number        | 24678            |
|---------------|------------------|
| Producer code | LGM-349          |
| Manufacturer  | Emra Wood Design |

# **Product description**

Upholstered Bench Industrial Style LGM-349 HAMILTON-2816 | Width: 40 cm - 200 cm | Height: 40 cm - 50 cm | Depth: 30 cm - 40 cm |

Technical data

Product-Code:

| LGM-349                 |  |  |
|-------------------------|--|--|
| Catalogue number:       |  |  |
| 24678                   |  |  |
| Condition:              |  |  |
| New                     |  |  |
| Bench width:            |  |  |
| 40 cm - 200 cm          |  |  |
| Choose from parameter   |  |  |
| Bench height:           |  |  |
| 40 cm - 50 cm           |  |  |
| Choose from parameter   |  |  |
| Bench depth:            |  |  |
| 30 cm - 40 cm           |  |  |
| Choose from parameter   |  |  |
| Type of fabric:         |  |  |
| Choose from parameter   |  |  |
| Type of fabric (Photo): |  |  |
| HAMILTON-2816           |  |  |
|                         |  |  |
|                         |  |  |
|                         |  |  |
|                         |  |  |

## Upholstered Bench Industrial Style LGM-349 HAMILTON-2816

- · A functional and practical bench for hallway, living room, bedroom, dressing room, bathroom, reception and office
- Some bench models have a practical shelf for shoes
- The frame and upholstery are made of the highest quality materials
- Production of the bench according to customer requirements