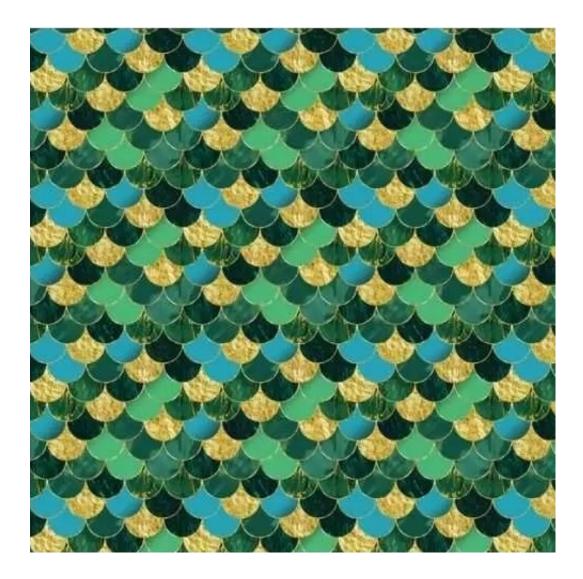

# **Product description**

Upholstered Bench Industrial Style LGM-348 HAMILTON-2817 | Width: 40 cm - 200 cm | Height: 40 cm - 50 cm | Depth: 30 cm - 40 cm |

Technical data

Product-Code:

| LGM-348                 |  |  |
|-------------------------|--|--|
| Catalogue number:       |  |  |
| 24677                   |  |  |
| Condition:              |  |  |
| New                     |  |  |
| Bench width:            |  |  |
| 40 cm - 200 cm          |  |  |
| Choose from parameter   |  |  |
| Bench height:           |  |  |
| 40 cm - 50 cm           |  |  |
| Choose from parameter   |  |  |
| Bench depth:            |  |  |
| 30 cm - 40 cm           |  |  |
| Choose from parameter   |  |  |
| Type of fabric:         |  |  |
| Choose from parameter   |  |  |
| Type of fabric (Photo): |  |  |
| HAMILTON-2817           |  |  |
|                         |  |  |
|                         |  |  |
|                         |  |  |
|                         |  |  |

**Height**: 40 cm , 45 cm , 50 cm **Depth**: 30 cm , 35 cm , 40 cm

Type of fabric: HAMILTON-2817 (Photo), ANDRE-1300, ANDRE-1301, ANDRE-1302, ANDRE-1303, ANDRE-1304, ANDRE-1305, ANDRE-1306, ANDRE-1307, ANDRE-1308, ANDRE-1309, ANDRE-1310, ART-DECO-VELVET-01, ART-DECO-VELVET-02, ART-DECO-VELVET-03, ART-DECO-VELVET-04, ART-DECO-VELVET-05, ART-DECO-VELVET-06, ART-DECO-VELVET-07, ART-DECO-VELVET-08, ART-DECO-VELVET-09, ART-DECO-VELVET-10...11 (write a comment in order), ATOS-111, ATOS-112, ATOS-113, ATOS-114, ATOS-115, ATOS-116, ATOS-117, ATOS-118, ATOS-119, ATOS-120...126 (write a comment in order), AURORA-2480, AURORA-2481, AURORA-2482, AURORA-2483, AURORA-2484, AURORA-2485, AURORA-2486, AURORA-2487, AURORA-2488, AURORA-2489...2505 (write a comment in order), BALOO-2071, BALOO-2072, BALOO-2073, BALOO-2074, BALOO-2076, BALOO-2077, BALOO-2078, BALOO-2079, BALOO-2081, BALOO-2082...2089 (write a comment in order), BLACK-WHITE-VELVET-01, BLACK-WHITE-VELVET-02, BLACK-WHITE-VELVET-03, BLACK-WHITE-VELVET-04, BLACK-WHITE-VELVET-05, BLACK-WHITE-VELVET-06, BLACK-WHITE-VELVET-07, BLACK-WHITE-VELVET-08, BLACK-WHITE-VELVET-09, BLACK-WHITE-VELVET-09, BLOOM-02, BLOOM-03, BLOOM-04, BLOOM-05, BLOOM-06, BLOOM-07, BLOOM-08, BLOOM-09, BLOOM-10, BRAID-3001, BRAID-3002,