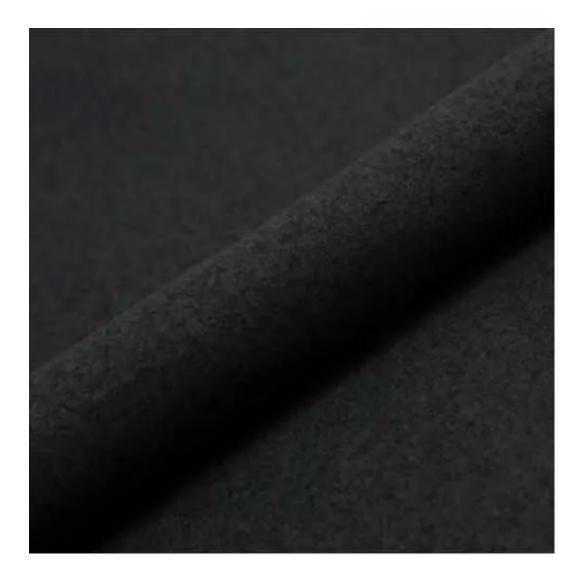

# **Product description**

Upholstered Bench Industrial Style LGM-348 HAMILTON-2817 | Width: 40 cm - 200 cm | Height: 40 cm - 50 cm | Depth: 30 cm - 40 cm |

Technical data

Product-Code:

| LGM-348                 |  |  |
|-------------------------|--|--|
| Catalogue number:       |  |  |
| 24677                   |  |  |
| Condition:              |  |  |
| New                     |  |  |
| Bench width:            |  |  |
| 40 cm - 200 cm          |  |  |
| Choose from parameter   |  |  |
| Bench height:           |  |  |
| 40 cm - 50 cm           |  |  |
| Choose from parameter   |  |  |
| Bench depth:            |  |  |
| 30 cm - 40 cm           |  |  |
| Choose from parameter   |  |  |
| Type of fabric:         |  |  |
| Choose from parameter   |  |  |
| Type of fabric (Photo): |  |  |
| HAMILTON-2817           |  |  |
|                         |  |  |
|                         |  |  |
|                         |  |  |
|                         |  |  |

**Height**: 40 cm , 45 cm , 50 cm **Depth**: 30 cm , 35 cm , 40 cm

Type of fabric: HAMILTON-2817 (Photo), ANDRE-1300, ANDRE-1301, ANDRE-1302, ANDRE-1303, ANDRE-1304, ANDRE-1305, ANDRE-1306, ANDRE-1307, ANDRE-1308, ANDRE-1309, ANDRE-1310, ART-DECO-VELVET-01, ART-DECO-VELVET-02, ART-DECO-VELVET-03, ART-DECO-VELVET-04, ART-DECO-VELVET-05, ART-DECO-VELVET-06, ART-DECO-VELVET-07, ART-DECO-VELVET-08, ART-DECO-VELVET-09, ART-DECO-VELVET-10...11 (write a comment in order), ATOS-111, ATOS-112, ATOS-113, ATOS-114, ATOS-115, ATOS-116, ATOS-117, ATOS-118, ATOS-119, ATOS-120...126 (write a comment in order), AURORA-2480, AURORA-2481, AURORA-2482, AURORA-2483, AURORA-2484, AURORA-2485, AURORA-2486, AURORA-2487, AURORA-2488, AURORA-2489...2505 (write a comment in order), BALOO-2071, BALOO-2072, BALOO-2073, BALOO-2074, BALOO-2076, BALOO-2077, BALOO-2078, BALOO-2079, BALOO-2081, BALOO-2082...2089 (write a comment in order), BLACK-WHITE-VELVET-01, BLACK-WHITE-VELVET-02, BLACK-WHITE-VELVET-03, BLACK-WHITE-VELVET-04, BLACK-WHITE-VELVET-05, BLACK-WHITE-VELVET-06, BLACK-WHITE-VELVET-07, BLACK-WHITE-VELVET-08, BLACK-WHITE-VELVET-09, BLACK-WHITE-VELVET-09, BLOOM-02, BLOOM-03, BLOOM-04, BLOOM-05, BLOOM-06, BLOOM-07, BLOOM-08, BLOOM-09, BLOOM-10, BRAID-3001, BRAID-3002,