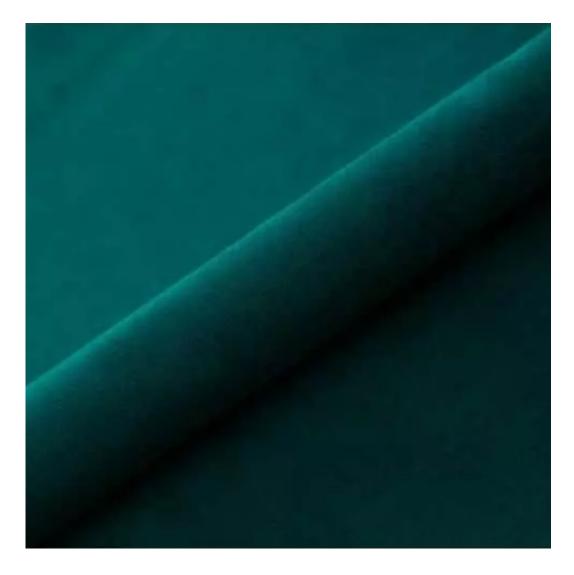

# **Product description**

Upholstered Bench Industrial Style LGM-348 HAMILTON-2817 | Width: 40 cm - 200 cm | Height: 40 cm - 50 cm | Depth: 30 cm - 40 cm |

Technical data

Product-Code:

| LGM-348                 |  |  |
|-------------------------|--|--|
| Catalogue number:       |  |  |
| 24677                   |  |  |
| Condition:              |  |  |
| New                     |  |  |
| Bench width:            |  |  |
| 40 cm - 200 cm          |  |  |
| Choose from parameter   |  |  |
| Bench height:           |  |  |
| 40 cm - 50 cm           |  |  |
| Choose from parameter   |  |  |
| Bench depth:            |  |  |
| 30 cm - 40 cm           |  |  |
| Choose from parameter   |  |  |
| Type of fabric:         |  |  |
| Choose from parameter   |  |  |
| Type of fabric (Photo): |  |  |
| HAMILTON-2817           |  |  |
|                         |  |  |
|                         |  |  |
|                         |  |  |
|                         |  |  |

**Height**: 40 cm , 45 cm , 50 cm **Depth**: 30 cm , 35 cm , 40 cm

Type of fabric: HAMILTON-2817 (Photo), ANDRE-1300, ANDRE-1301, ANDRE-1302, ANDRE-1303, ANDRE-1304, ANDRE-1305, ANDRE-1306, ANDRE-1307, ANDRE-1308, ANDRE-1309, ANDRE-1310, ART-DECO-VELVET-01, ART-DECO-VELVET-02, ART-DECO-VELVET-03, ART-DECO-VELVET-04, ART-DECO-VELVET-05, ART-DECO-VELVET-06, ART-DECO-VELVET-07, ART-DECO-VELVET-08, ART-DECO-VELVET-09, ART-DECO-VELVET-10...11 (write a comment in order), ATOS-111, ATOS-112, ATOS-113, ATOS-114, ATOS-115, ATOS-116, ATOS-117, ATOS-118, ATOS-119, ATOS-120...126 (write a comment in order), AURORA-2480, AURORA-2481, AURORA-2482, AURORA-2483, AURORA-2484, AURORA-2485, AURORA-2486, AURORA-2487, AURORA-2488, AURORA-2489...2505 (write a comment in order), BALOO-2071, BALOO-2072, BALOO-2073, BALOO-2074, BALOO-2076, BALOO-2077, BALOO-2078, BALOO-2079, BALOO-2081, BALOO-2082...2089 (write a comment in order), BLACK-WHITE-VELVET-01, BLACK-WHITE-VELVET-02, BLACK-WHITE-VELVET-03, BLACK-WHITE-VELVET-04, BLACK-WHITE-VELVET-05, BLACK-WHITE-VELVET-06, BLACK-WHITE-VELVET-07, BLACK-WHITE-VELVET-08, BLACK-WHITE-VELVET-09, BLACK-WHITE-VELVET-09, BLOOM-02, BLOOM-03, BLOOM-04, BLOOM-05, BLOOM-06, BLOOM-07, BLOOM-08, BLOOM-09, BLOOM-10, BRAID-3001, BRAID-3002,