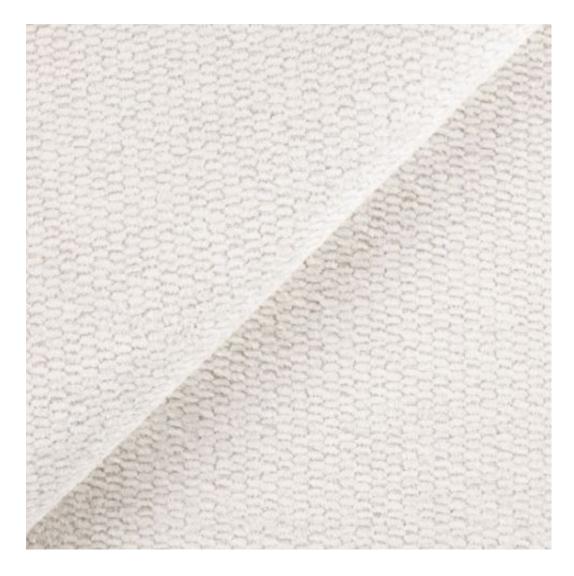

# **Product description**

Upholstered Bench Industrial Style LGM-348 HAMILTON-2817 | Width: 40 cm - 200 cm | Height: 40 cm - 50 cm | Depth: 30 cm - 40 cm |

Technical data

Product-Code:

| LGM-348                 |  |  |
|-------------------------|--|--|
| Catalogue number:       |  |  |
| 24677                   |  |  |
| Condition:              |  |  |
| New                     |  |  |
| Bench width:            |  |  |
| 40 cm - 200 cm          |  |  |
| Choose from parameter   |  |  |
| Bench height:           |  |  |
| 40 cm - 50 cm           |  |  |
| Choose from parameter   |  |  |
| Bench depth:            |  |  |
| 30 cm - 40 cm           |  |  |
| Choose from parameter   |  |  |
| Type of fabric:         |  |  |
| Choose from parameter   |  |  |
| Type of fabric (Photo): |  |  |
| HAMILTON-2817           |  |  |
|                         |  |  |
|                         |  |  |
|                         |  |  |
|                         |  |  |

| u illi                                       |  |
|----------------------------------------------|--|
|                                              |  |
|                                              |  |
|                                              |  |
| Discover upholstery fabrics for this product |  |

We offer the largest selection of seat fabrics!

Click on fabric name and discover all fabric selection.

ANDRE

ART-DECO-VELVET

ATOS-ECO-LEATHER

AURORA

BALOO

BLACK-WHITE-VELVET