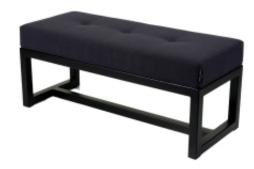

# **Upholstered Bench Industrial Style LGM-348 HAMILTON-2817**

| Number        | 24677            |
|---------------|------------------|
| Producer code | LGM-348          |
| Manufacturer  | Emra Wood Design |

# **Product description**

Upholstered Bench Industrial Style LGM-348 HAMILTON-2817 | Width: 40 cm - 200 cm | Height: 40 cm - 50 cm | Depth: 30 cm - 40 cm |

Technical data

Product-Code:

| LGM-348                 |  |  |
|-------------------------|--|--|
| Catalogue number:       |  |  |
| 24677                   |  |  |
| Condition:              |  |  |
| New                     |  |  |
| Bench width:            |  |  |
| 40 cm - 200 cm          |  |  |
| Choose from parameter   |  |  |
| Bench height:           |  |  |
| 40 cm - 50 cm           |  |  |
| Choose from parameter   |  |  |
| Bench depth:            |  |  |
| 30 cm - 40 cm           |  |  |
| Choose from parameter   |  |  |
| Type of fabric:         |  |  |
| Choose from parameter   |  |  |
| Type of fabric (Photo): |  |  |
| HAMILTON-2817           |  |  |
|                         |  |  |
|                         |  |  |
|                         |  |  |
|                         |  |  |

## Upholstered Bench Industrial Style LGM-348 HAMILTON-2817

- · A functional and practical bench for hallway, living room, bedroom, dressing room, bathroom, reception and office
- Some bench models have a practical shelf for shoes
- The frame and upholstery are made of the highest quality materials
- Production of the bench according to customer requirements