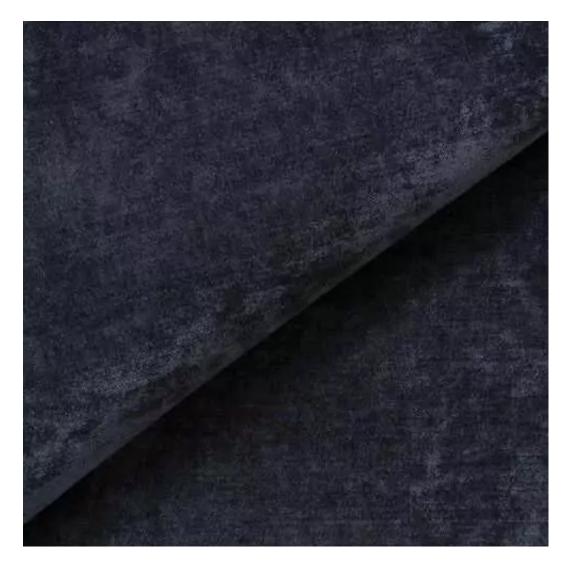

# **Product description**

Upholstered Bench Industrial Style LGM-348 HAMILTON-2817 | Width: 40 cm - 200 cm | Height: 40 cm - 50 cm | Depth: 30 cm - 40 cm |

Technical data

Product-Code:

| LGM-348                 |  |  |
|-------------------------|--|--|
| Catalogue number:       |  |  |
| 24677                   |  |  |
| Condition:              |  |  |
| New                     |  |  |
| Bench width:            |  |  |
| 40 cm - 200 cm          |  |  |
| Choose from parameter   |  |  |
| Bench height:           |  |  |
| 40 cm - 50 cm           |  |  |
| Choose from parameter   |  |  |
| Bench depth:            |  |  |
| 30 cm - 40 cm           |  |  |
| Choose from parameter   |  |  |
| Type of fabric:         |  |  |
| Choose from parameter   |  |  |
| Type of fabric (Photo): |  |  |
| HAMILTON-2817           |  |  |
|                         |  |  |
|                         |  |  |
|                         |  |  |
|                         |  |  |

## Upholstered Bench Industrial Style LGM-348 HAMILTON-2817

- · A functional and practical bench for hallway, living room, bedroom, dressing room, bathroom, reception and office
- Some bench models have a practical shelf for shoes
- The frame and upholstery are made of the highest quality materials
- Production of the bench according to customer requirements