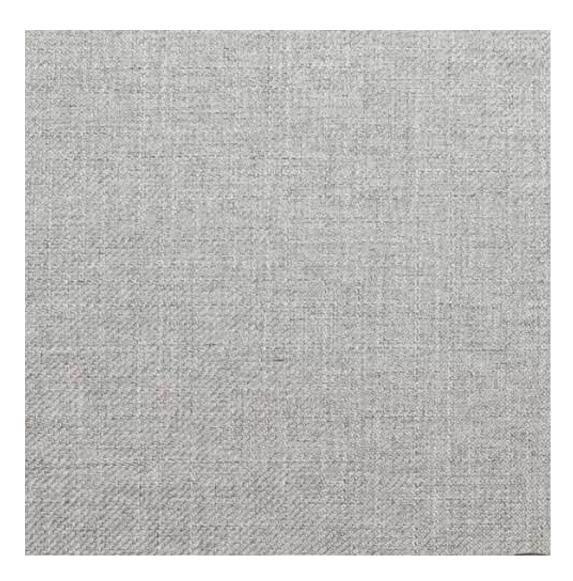

HAMILTON-2811

Product description

**Depth**: 30 cm , 35 cm , 40 cm

**Type of fabric**: HAMILTON-2811 (Photo) , ANDRE-1300 , ANDRE-1301 , ANDRE-1302 , ANDRE-1303 , ANDRE-1304 , ANDRE-1305 , ANDRE-1306 , ANDRE-1307 , ANDRE-1308 , ANDRE-1309 , ANDRE-1310 , ART-DECO-VELVET-01 , ART-DECO-VELVET-02 , ART-DECO-VELVET-03 , ART-DECO-VELVET-04 , ART-DECO-VELVET-05 , ART-DECO-VELVET-06 , ART-DECO-VELVET-07 , ART-DECO-VELVET-08 , ART-DECO-VELVET-09 , ART-DECO-VELVET-10..11 (write a comment in order) , ATOS-111 , ATOS-112 , ATOS-113 , ATOS-114 , ATOS-115 , ATOS-116 , ATOS-117 , ATOS-118 , ATOS-119 , ATOS-120..126 (write a comment in order) , AURORA-2480 , AURORA-2481 , AURORA-2482 , AURORA-2483 , AURORA-2484 , AURORA-2485 , AURORA-2486 , AURORA-2487 , AURORA-2488 , AURORA-2489..2505 (write a comment in order) , BALOO-2071 , BALOO-2072 , BALOO-2073 , BALOO-2074 , BALOO-2076 , BALOO-2077 , BALOO-2078 , BALOO-2079 , BALOO-2081 , BALOO-2082..2089 (write a comment in order) , BLACK-WHITE-VELVET-01 , BLACK-WHITE-VELVET-02 , BLACK-WHITE-VELVET-03 , BLACK-WHITE-VELVET-04 , BLACK-WHITE-VELVET-05 , BLACK-WHITE-VELVET-06 , BLACK-WHITE-VELVET-07 , BLACK-WHITE-VELVET-08 , BLACK-WHITE-VELVET-09 , BLACK-WHITE-VELVET-10..32 (write a comment in order) , BLOOM-01 , BLOOM-02 , BLOOM-03 , BLOOM-04 , BLOOM-05 , BLOOM-06 , BLOOM-07 , BLOOM-08 , BLOOM-09 , BLOOM-10 , BRAID-3001 , BRAID-3002 ,