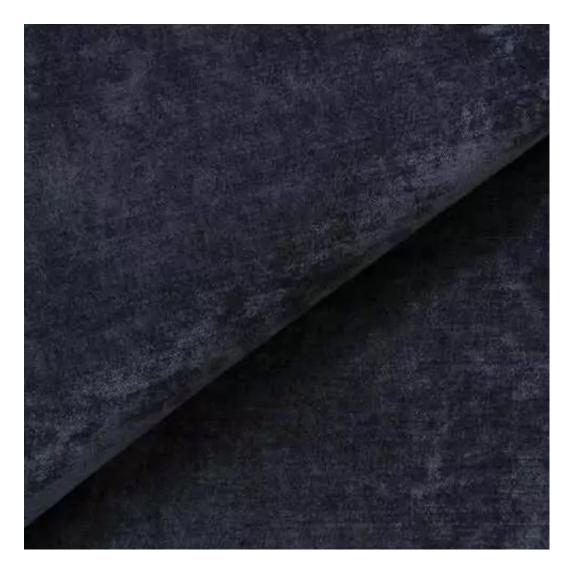

Bench height:

40 cm - 50 cm

Choose from parameter

Bench depth:

30 cm - 40 cm

Choose from parameter

Type of fabric: Choose from parameter

Type of fabric (Photo):

HAMILTON-2811

Product description