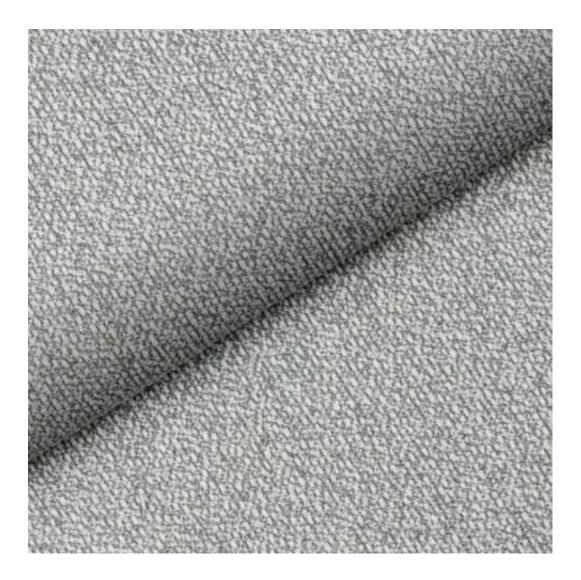

Bench height:

40 cm - 50 cm

Choose from parameter

Bench depth:

30 cm - 40 cm

Choose from parameter

Type of fabric: Choose from parameter

Type of fabric (Photo):

Click on fabric name and discover all fabric selection.

ANDRE

ART-DECO-VELVET

**Depth**: 30 cm , 35 cm , 40 cm

**Type of fabric**: HAMILTON-2811 (Photo) , ANDRE-1300 , ANDRE-1301 , ANDRE-1302 , ANDRE-1303 , ANDRE-1304 , ANDRE-1305 , ANDRE-1306 , ANDRE-1307 , ANDRE-1308 , ANDRE-1309 , ANDRE-1310 , ART-DECO-VELVET-01 , ART-DECO-VELVET-02 , ART-DECO-VELVET-03 , ART-DECO-VELVET-04 , ART-DECO-VELVET-05 , ART-DECO-VELVET-06 , ART-DECO-VELVET-07 , ART-DECO-VELVET-08 , ART-DECO-VELVET-09 , ART-DECO-VELVET-10..11 (write a comment in order) , ATOS-111 , ATOS-112 , ATOS-113 , ATOS-114 , ATOS-115 , ATOS-116 , ATOS-117 , ATOS-118 , ATOS-119 , ATOS-120..126 (write a comment in order) , AURORA-2480 , AURORA-2481 , AURORA-2482 , AURORA-2483 , AURORA-2484 , AURORA-2485 , AURORA-2486 , AURORA-2487 , AURORA-2488 , AURORA-2489..2505 (write a comment in order) , BALOO-2071 , BALOO-2072 , BALOO-2073 , BALOO-2074 , BALOO-2076 , BALOO-2077 , BALOO-2078 , BALOO-2079 , BALOO-2081 , BALOO-2082..2089 (write a comment in order) , BLACK-WHITE-VELVET-01 , BLACK-WHITE-VELVET-02 , BLACK-WHITE-VELVET-03 , BLACK-WHITE-VELVET-04 , BLACK-WHITE-VELVET-05 , BLACK-WHITE-VELVET-06 , BLACK-WHITE-VELVET-07 , BLACK-WHITE-VELVET-08 , BLACK-WHITE-VELVET-09 , BLACK-WHITE-VELVET-10..32 (write a comment in order) , BLOOM-01 , BLOOM-02 , BLOOM-03 , BLOOM-04 , BLOOM-05 , BLOOM-06 , BLOOM-07 , BLOOM-08 , BLOOM-09 , BLOOM-10 , BRAID-3001 , BRAID-3002 ,