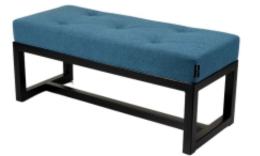

Link to the product: https://emrawood.com/upholstered-bench-industrial-style-lgm-347-hamilton-2811-p-10497.html

| Upholstered Bench Industrial |
|------------------------------|
| Style LGM-347 HAMILTON-2811  |

# **Product description**

Upholstered Bench Industrial Style LGM-347 HAMILTON-2811 | Width: 40 cm - 200 cm | Height: 40 cm - 50 cm | Depth: 30 cm - 40 cm |

Technical data

Product-Code:

#### Upholstered Bench Industrial Style LGM-347 HAMILTON-2811

- A functional and practical bench for hallway, living room, bedroom, dressing room, bathroom, reception and office
- Some bench models have a practical shelf for shoes
- The frame and upholstery are made of the highest quality materials
- Production of the bench according to customer requirements

Product features

- Very high-quality and precise workmanship directly from the manufacturer
- The bench features an interchangeable seat to adapt the product to the future appearance of the room
- The bench does not require self-assembly and is delivered to the customer in its entirety
- Take a look at our fabric palette for more options
- We are at your disposal if you have any questions about the product
- By purchasing a product, you are buying a non-prefabricated item made according to specifications (selection of color, upholstery, materials, etc.)