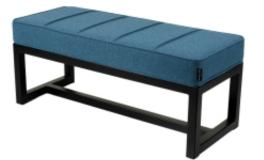

Link to the product: https://emrawood.com/upholstered-bench-industrial-style-lgm-346-hamilton-2811-p-10498.html

| Upholstered Bench Industrial |
|------------------------------|
| Style LGM-346 HAMILTON-2811  |

# **Product description**

Upholstered Bench Industrial Style LGM-346 HAMILTON-2811 | Width: 40 cm - 200 cm | Height: 40 cm - 50 cm | Depth: 30 cm - 40 cm |

Technical data

Product-Code:

#### Upholstered Bench Industrial Style LGM-346 HAMILTON-2811

- A functional and practical bench for hallway, living room, bedroom, dressing room, bathroom, reception and office
- Some bench models have a practical shelf for shoes
- The frame and upholstery are made of the highest quality materials
- Production of the bench according to customer requirements

Product features

- Very high-quality and precise workmanship directly from the manufacturer
- The bench features an interchangeable seat to adapt the product to the future appearance of the room
- The bench does not require self-assembly and is delivered to the customer in its entirety
- Take a look at our fabric palette for more options
- We are at your disposal if you have any questions about the product
- By purchasing a product, you are buying a non-prefabricated item made according to specifications (selection of color, upholstery, materials, etc.)