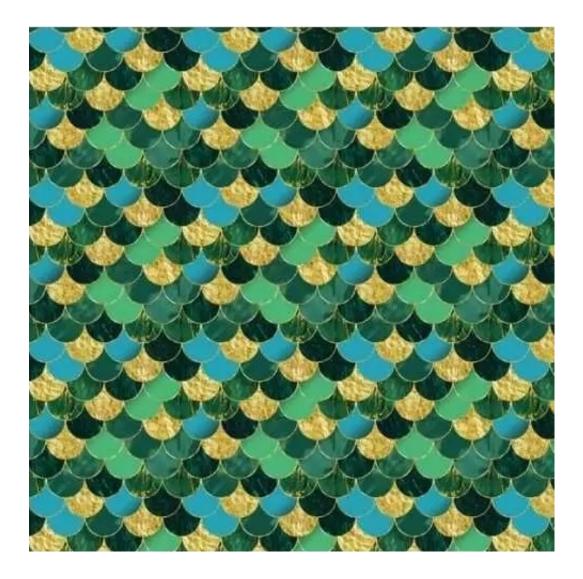

HAMILTON-2811

Product description

**Depth**: 30 cm , 35 cm , 40 cm

**Type of fabric**: HAMILTON-2811 (Photo) , ANDRE-1300 , ANDRE-1301 , ANDRE-1302 , ANDRE-1303 , ANDRE-1304 , ANDRE-1305 , ANDRE-1306 , ANDRE-1307 , ANDRE-1308 , ANDRE-1309 , ANDRE-1310 , ART-DECO-VELVET-01 , ART-DECO-VELVET-02 , ART-DECO-VELVET-03 , ART-DECO-VELVET-04 , ART-DECO-VELVET-05 , ART-DECO-VELVET-06 , ART-DECO-VELVET-07 , ART-DECO-VELVET-08 , ART-DECO-VELVET-09 , ART-DECO-VELVET-10..11 (write a comment in order) , ATOS-111 , ATOS-112 , ATOS-113 , ATOS-114 , ATOS-115 , ATOS-116 , ATOS-117 , ATOS-118 , ATOS-119 , ATOS-120..126 (write a comment in order) , AURORA-2480 , AURORA-2481 , AURORA-2482 , AURORA-2483 , AURORA-2484 , AURORA-2485 , AURORA-2486 , AURORA-2487 , AURORA-2488 , AURORA-2489..2505 (write a comment in order) , BALOO-2071 , BALOO-2072 , BALOO-2073 , BALOO-2074 , BALOO-2076 , BALOO-2077 , BALOO-2078 , BALOO-2079 , BALOO-2081 , BALOO-2082..2089 (write a comment in order) , BLACK-WHITE-VELVET-01 , BLACK-WHITE-VELVET-02 , BLACK-WHITE-VELVET-03 , BLACK-WHITE-VELVET-04 , BLACK-WHITE-VELVET-05 , BLACK-WHITE-VELVET-06 , BLACK-WHITE-VELVET-07 , BLACK-WHITE-VELVET-08 , BLACK-WHITE-VELVET-09 , BLACK-WHITE-VELVET-10..32 (write a comment in order) , BLOOM-01 , BLOOM-02 , BLOOM-03 , BLOOM-04 , BLOOM-05 , BLOOM-06 , BLOOM-07 , BLOOM-08 , BLOOM-09 , BLOOM-10 , BRAID-3001 , BRAID-3002 ,