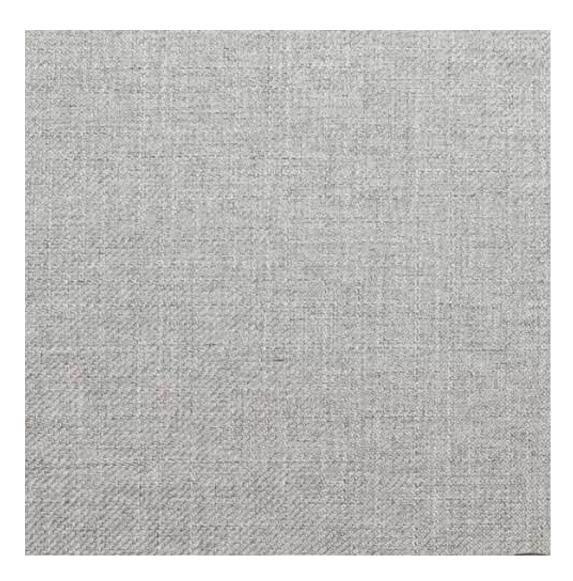

Bench height:

40 cm - 50 cm

Choose from parameter

Bench depth:

30 cm - 40 cm

Choose from parameter

Type of fabric: Choose from parameter

Type of fabric (Photo):

HAMILTON-2811

Product description