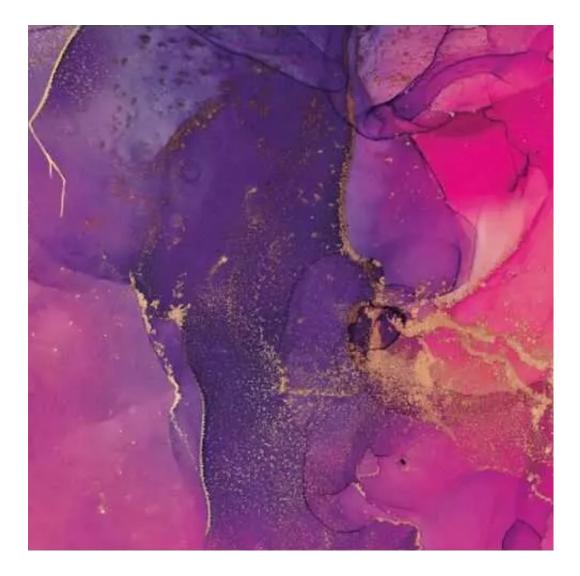

Bench height:

40 cm - 50 cm

Choose from parameter

Bench depth:

30 cm - 40 cm

Choose from parameter

Type of fabric: Choose from parameter

Type of fabric (Photo):

HAMILTON-2811

Product description