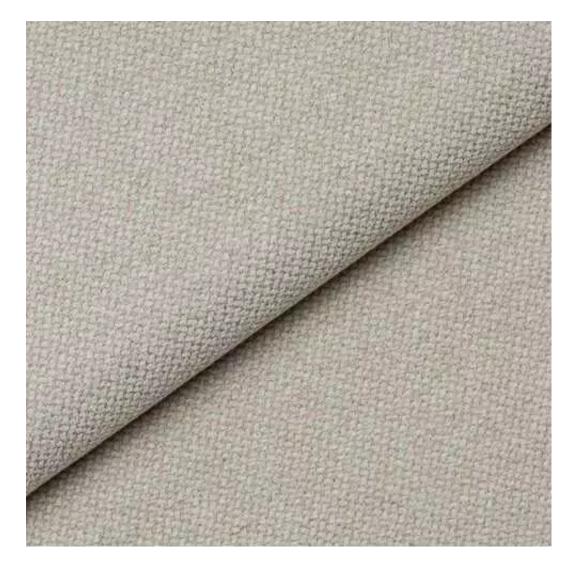

# **Product description**

Upholstered Bench Industrial Style LGM-346 HAMILTON-2802 | Width: 40 cm - 200 cm | Height: 40 cm - 50 cm | Depth: 30 cm - 40 cm |

Technical data

Product-Code:

| LGM-346                 |  |
|-------------------------|--|
| Catalogue number:       |  |
| 24674                   |  |
| Condition               |  |
| Condition:              |  |
| New                     |  |
|                         |  |
| Bench width:            |  |
| 40 cm - 200 cm          |  |
| Choose from parameter   |  |
|                         |  |
| Bench height:           |  |
| 40 cm - 50 cm           |  |
| Choose from parameter   |  |
|                         |  |
| Bench depth:            |  |
| 30 cm - 40 cm           |  |
| Choose from parameter   |  |
|                         |  |
| Type of fabric:         |  |
| Choose from parameter   |  |
|                         |  |
| Type of fabric (Photo): |  |
| HAMILTON-2802           |  |
|                         |  |
|                         |  |
|                         |  |
|                         |  |

**Height**: 40 cm , 45 cm , 50 cm **Depth**: 30 cm , 35 cm , 40 cm

Type of fabric: HAMILTON-2802 (Photo), ANDRE-1300, ANDRE-1301, ANDRE-1302, ANDRE-1303, ANDRE-1304, ANDRE-1305, ANDRE-1306, ANDRE-1307, ANDRE-1308, ANDRE-1309, ANDRE-1310, ART-DECO-VELVET-01, ART-DECO-VELVET-02, ART-DECO-VELVET-03, ART-DECO-VELVET-04, ART-DECO-VELVET-05, ART-DECO-VELVET-06, ART-DECO-VELVET-07, ART-DECO-VELVET-08, ART-DECO-VELVET-09, ART-DECO-VELVET-10...11 (write a comment in order), ATOS-111, ATOS-112, ATOS-113, ATOS-114, ATOS-115, ATOS-116, ATOS-117, ATOS-118, ATOS-119, ATOS-120...126 (write a comment in order), AURORA-2480, AURORA-2481, AURORA-2482, AURORA-2483, AURORA-2484, AURORA-2485, AURORA-2486, AURORA-2487, AURORA-2488, AURORA-2489...2505 (write a comment in order), BALOO-2071, BALOO-2072, BALOO-2073, BALOO-2074, BALOO-2076, BALOO-2077, BALOO-2078, BALOO-2079, BALOO-2081, BALOO-2082...2089 (write a comment in order), BLACK-WHITE-VELVET-01, BLACK-WHITE-VELVET-02, BLACK-WHITE-VELVET-03, BLACK-WHITE-VELVET-04, BLACK-WHITE-VELVET-05, BLACK-WHITE-VELVET-06, BLACK-WHITE-VELVET-07, BLACK-WHITE-VELVET-08, BLACK-WHITE-VELVET-09, BLACK-WHITE-VELVET-09, BLOOM-02, BLOOM-03, BLOOM-04, BLOOM-05, BLOOM-06, BLOOM-07, BLOOM-08, BLOOM-09, BLOOM-10, BRAID-3001, BRAID-3002,