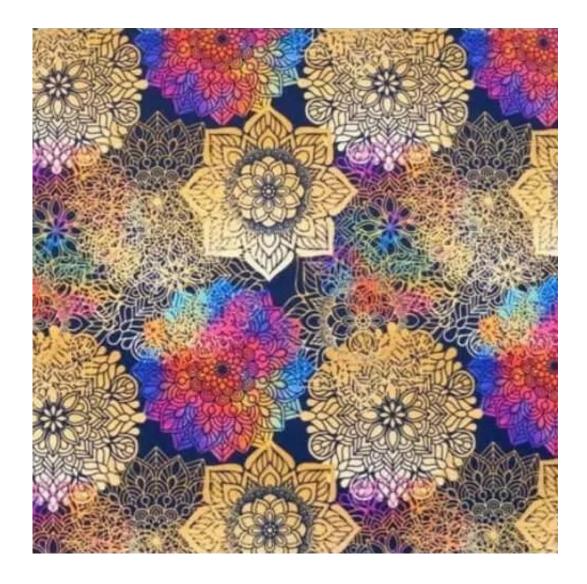

# **Product description**

Upholstered Bench Industrial Style LGM-346 HAMILTON-2802 | Width: 40 cm - 200 cm | Height: 40 cm - 50 cm | Depth: 30 cm - 40 cm |

Technical data

Product-Code:

| LGM-346                 |  |
|-------------------------|--|
| Catalogue number:       |  |
| 24674                   |  |
| Condition               |  |
| Condition:              |  |
| New                     |  |
|                         |  |
| Bench width:            |  |
| 40 cm - 200 cm          |  |
| Choose from parameter   |  |
|                         |  |
| Bench height:           |  |
| 40 cm - 50 cm           |  |
| Choose from parameter   |  |
|                         |  |
| Bench depth:            |  |
| 30 cm - 40 cm           |  |
| Choose from parameter   |  |
|                         |  |
| Type of fabric:         |  |
| Choose from parameter   |  |
|                         |  |
| Type of fabric (Photo): |  |
| HAMILTON-2802           |  |
|                         |  |
|                         |  |
|                         |  |
|                         |  |

**Height**: 40 cm , 45 cm , 50 cm **Depth**: 30 cm , 35 cm , 40 cm

Type of fabric: HAMILTON-2802 (Photo), ANDRE-1300, ANDRE-1301, ANDRE-1302, ANDRE-1303, ANDRE-1304, ANDRE-1305, ANDRE-1306, ANDRE-1307, ANDRE-1308, ANDRE-1309, ANDRE-1310, ART-DECO-VELVET-01, ART-DECO-VELVET-02, ART-DECO-VELVET-03, ART-DECO-VELVET-04, ART-DECO-VELVET-05, ART-DECO-VELVET-06, ART-DECO-VELVET-07, ART-DECO-VELVET-08, ART-DECO-VELVET-09, ART-DECO-VELVET-10...11 (write a comment in order), ATOS-111, ATOS-112, ATOS-113, ATOS-114, ATOS-115, ATOS-116, ATOS-117, ATOS-118, ATOS-119, ATOS-120...126 (write a comment in order), AURORA-2480, AURORA-2481, AURORA-2482, AURORA-2483, AURORA-2484, AURORA-2485, AURORA-2486, AURORA-2487, AURORA-2488, AURORA-2489...2505 (write a comment in order), BALOO-2071, BALOO-2072, BALOO-2073, BALOO-2074, BALOO-2076, BALOO-2077, BALOO-2078, BALOO-2079, BALOO-2081, BALOO-2082...2089 (write a comment in order), BLACK-WHITE-VELVET-01, BLACK-WHITE-VELVET-02, BLACK-WHITE-VELVET-03, BLACK-WHITE-VELVET-04, BLACK-WHITE-VELVET-05, BLACK-WHITE-VELVET-06, BLACK-WHITE-VELVET-07, BLACK-WHITE-VELVET-08, BLACK-WHITE-VELVET-09, BLACK-WHITE-VELVET-09, BLOOM-02, BLOOM-03, BLOOM-04, BLOOM-05, BLOOM-06, BLOOM-07, BLOOM-08, BLOOM-09, BLOOM-10, BRAID-3001, BRAID-3002,