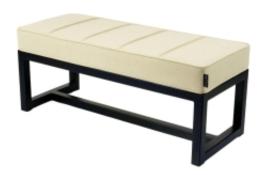

# **Upholstered Bench Industrial Style LGM-346 HAMILTON-2802**

| Number        | 24674            |
|---------------|------------------|
| Producer code | LGM-346          |
| Manufacturer  | Emra Wood Design |

# **Product description**

Upholstered Bench Industrial Style LGM-346 HAMILTON-2802 | Width: 40 cm - 200 cm | Height: 40 cm - 50 cm | Depth: 30 cm - 40 cm |

Technical data

Product-Code:

| LGM-346                 |  |
|-------------------------|--|
| Catalogue number:       |  |
| 24674                   |  |
| Condition               |  |
| Condition:              |  |
| New                     |  |
|                         |  |
| Bench width:            |  |
| 40 cm - 200 cm          |  |
| Choose from parameter   |  |
|                         |  |
| Bench height:           |  |
| 40 cm - 50 cm           |  |
| Choose from parameter   |  |
|                         |  |
| Bench depth:            |  |
| 30 cm - 40 cm           |  |
| Choose from parameter   |  |
|                         |  |
| Type of fabric:         |  |
| Choose from parameter   |  |
|                         |  |
| Type of fabric (Photo): |  |
| HAMILTON-2802           |  |
|                         |  |
|                         |  |
|                         |  |
|                         |  |

### Upholstered Bench Industrial Style LGM-346 HAMILTON-2802

- · A functional and practical bench for hallway, living room, bedroom, dressing room, bathroom, reception and office
- Some bench models have a practical shelf for shoes
- The frame and upholstery are made of the highest quality materials
- Production of the bench according to customer requirements