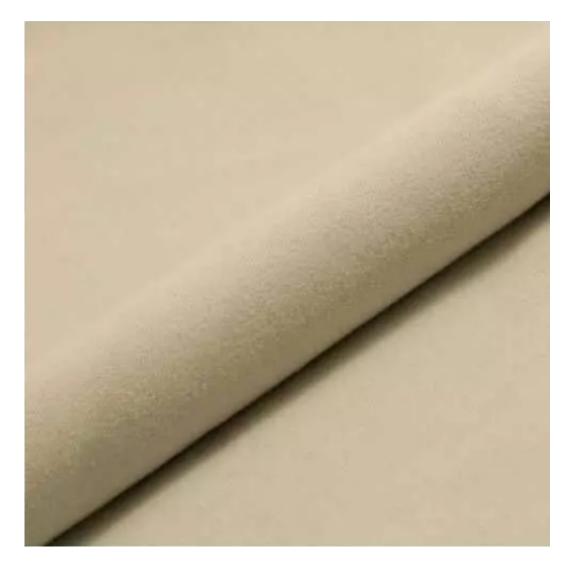

# **Product description**

Upholstered Bench Industrial Style LGM-346 HAMILTON-2802 | Width: 40 cm - 200 cm | Height: 40 cm - 50 cm | Depth: 30 cm - 40 cm |

Technical data

Product-Code:

| LGM-346                 |  |
|-------------------------|--|
| Catalogue number:       |  |
| 24674                   |  |
| Condition               |  |
| Condition:              |  |
| New                     |  |
|                         |  |
| Bench width:            |  |
| 40 cm - 200 cm          |  |
| Choose from parameter   |  |
|                         |  |
| Bench height:           |  |
| 40 cm - 50 cm           |  |
| Choose from parameter   |  |
|                         |  |
| Bench depth:            |  |
| 30 cm - 40 cm           |  |
| Choose from parameter   |  |
|                         |  |
| Type of fabric:         |  |
| Choose from parameter   |  |
|                         |  |
| Type of fabric (Photo): |  |
| HAMILTON-2802           |  |
|                         |  |
|                         |  |
|                         |  |
|                         |  |

**Height**: 40 cm , 45 cm , 50 cm **Depth**: 30 cm , 35 cm , 40 cm

Type of fabric: HAMILTON-2802 (Photo), ANDRE-1300, ANDRE-1301, ANDRE-1302, ANDRE-1303, ANDRE-1304, ANDRE-1305, ANDRE-1306, ANDRE-1307, ANDRE-1308, ANDRE-1309, ANDRE-1310, ART-DECO-VELVET-01, ART-DECO-VELVET-02, ART-DECO-VELVET-03, ART-DECO-VELVET-04, ART-DECO-VELVET-05, ART-DECO-VELVET-06, ART-DECO-VELVET-07, ART-DECO-VELVET-08, ART-DECO-VELVET-09, ART-DECO-VELVET-10...11 (write a comment in order), ATOS-111, ATOS-112, ATOS-113, ATOS-114, ATOS-115, ATOS-116, ATOS-117, ATOS-118, ATOS-119, ATOS-120...126 (write a comment in order), AURORA-2480, AURORA-2481, AURORA-2482, AURORA-2483, AURORA-2484, AURORA-2485, AURORA-2486, AURORA-2487, AURORA-2488, AURORA-2489...2505 (write a comment in order), BALOO-2071, BALOO-2072, BALOO-2073, BALOO-2074, BALOO-2076, BALOO-2077, BALOO-2078, BALOO-2079, BALOO-2081, BALOO-2082...2089 (write a comment in order), BLACK-WHITE-VELVET-01, BLACK-WHITE-VELVET-02, BLACK-WHITE-VELVET-03, BLACK-WHITE-VELVET-04, BLACK-WHITE-VELVET-05, BLACK-WHITE-VELVET-06, BLACK-WHITE-VELVET-07, BLACK-WHITE-VELVET-08, BLACK-WHITE-VELVET-09, BLACK-WHITE-VELVET-09, BLOOM-02, BLOOM-03, BLOOM-04, BLOOM-05, BLOOM-06, BLOOM-07, BLOOM-08, BLOOM-09, BLOOM-10, BRAID-3001, BRAID-3002,