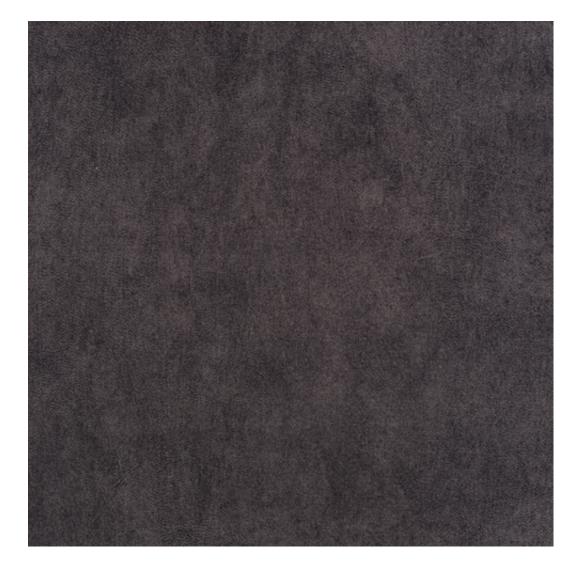

# **Product description**

Upholstered Bench Industrial Style LGM-345 HAMILTON-2808  $\mid$  Width: 40 cm - 200 cm  $\mid$  Height: 40 cm - 50 cm  $\mid$  Depth: 30 cm - 40 cm  $\mid$ 

Technical data

Product-Code:

| LGM-345                 |
|-------------------------|
| Catalogue number:       |
| 24673                   |
| Condition:              |
| New                     |
|                         |
| Bench width:            |
| 40 cm - 200 cm          |
| Choose from parameter   |
|                         |
| Bench height:           |
| 40 cm - 50 cm           |
| Choose from parameter   |
|                         |
| Bench depth:            |
| 30 cm - 40 cm           |
| Choose from parameter   |
|                         |
| Type of fabric:         |
| Choose from parameter   |
|                         |
| Type of fabric (Photo): |
| HAMILTON-2808           |
|                         |
|                         |
|                         |
|                         |

**Height**: 40 cm , 45 cm , 50 cm **Depth**: 30 cm , 35 cm , 40 cm

Type of fabric: HAMILTON-2808 (Photo), ANDRE-1300, ANDRE-1301, ANDRE-1302, ANDRE-1303, ANDRE-1304, ANDRE-1305, ANDRE-1306, ANDRE-1307, ANDRE-1308, ANDRE-1309, ANDRE-1310, ART-DECO-VELVET-01, ART-DECO-VELVET-02, ART-DECO-VELVET-03, ART-DECO-VELVET-04, ART-DECO-VELVET-05, ART-DECO-VELVET-06, ART-DECO-VELVET-07, ART-DECO-VELVET-08, ART-DECO-VELVET-09, ART-DECO-VELVET-10...11 (write a comment in order), ATOS-111, ATOS-112, ATOS-113, ATOS-114, ATOS-115, ATOS-116, ATOS-117, ATOS-118, ATOS-119, ATOS-120...126 (write a comment in order), AURORA-2480, AURORA-2481, AURORA-2482, AURORA-2483, AURORA-2484, AURORA-2485, AURORA-2486, AURORA-2487, AURORA-2488, AURORA-2489...2505 (write a comment in order), BALOO-2071, BALOO-2072, BALOO-2073, BALOO-2074, BALOO-2076, BALOO-2077, BALOO-2078, BALOO-2079, BALOO-2081, BALOO-2082...2089 (write a comment in order), BLACK-WHITE-VELVET-01, BLACK-WHITE-VELVET-02, BLACK-WHITE-VELVET-03, BLACK-WHITE-VELVET-04, BLACK-WHITE-VELVET-05, BLACK-WHITE-VELVET-06, BLACK-WHITE-VELVET-07, BLACK-WHITE-VELVET-08, BLACK-WHITE-VELVET-09, BLACK-WHITE-VELVET-09, BLOOM-02, BLOOM-03, BLOOM-04, BLOOM-05, BLOOM-06, BLOOM-07, BLOOM-08, BLOOM-09, BLOOM-10, BRAID-3001, BRAID-3002,