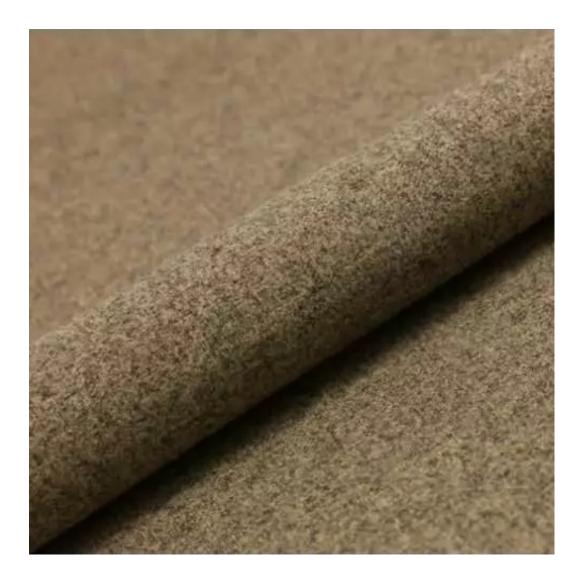

| LGM-345                 |
|-------------------------|
| Catalogue number:       |
| 24673                   |
| Condition:              |
| New                     |
|                         |
| Bench width:            |
| 40 cm - 200 cm          |
| Choose from parameter   |
|                         |
| Bench height:           |
| 40 cm - 50 cm           |
| Choose from parameter   |
|                         |
| Bench depth:            |
| 30 cm - 40 cm           |
| Choose from parameter   |
|                         |
| Type of fabric:         |
| Choose from parameter   |
|                         |
| Type of fabric (Photo): |
| HAMILTON-2808           |
|                         |
|                         |
|                         |
|                         |

FLORENCE-ECO-LEATHER

FLOWER-VELVET

FUSHION-ECO-LEATHER

GEODY

**HAMILTON** 

**HEXAGON-VELVET** 

HOLD-ME

**HUSK-VELVET** 

**Height**: 40 cm , 45 cm , 50 cm **Depth**: 30 cm , 35 cm , 40 cm

Type of fabric: HAMILTON-2808 (Photo), ANDRE-1300, ANDRE-1301, ANDRE-1302, ANDRE-1303, ANDRE-1304, ANDRE-1305, ANDRE-1306, ANDRE-1307, ANDRE-1308, ANDRE-1309, ANDRE-1310, ART-DECO-VELVET-01, ART-DECO-VELVET-02, ART-DECO-VELVET-03, ART-DECO-VELVET-04, ART-DECO-VELVET-05, ART-DECO-VELVET-06, ART-DECO-VELVET-07, ART-DECO-VELVET-08, ART-DECO-VELVET-09, ART-DECO-VELVET-10...11 (write a comment in order), ATOS-111, ATOS-112, ATOS-113, ATOS-114, ATOS-115, ATOS-116, ATOS-117, ATOS-118, ATOS-119, ATOS-120...126 (write a comment in order), AURORA-2480, AURORA-2481, AURORA-2482, AURORA-2483, AURORA-2484, AURORA-2485, AURORA-2486, AURORA-2487, AURORA-2488, AURORA-2489...2505 (write a comment in order), BALOO-2071, BALOO-2072, BALOO-2073, BALOO-2074, BALOO-2076, BALOO-2077, BALOO-2078, BALOO-2079, BALOO-2081, BALOO-2082...2089 (write a comment in order), BLACK-WHITE-VELVET-01, BLACK-WHITE-VELVET-02, BLACK-WHITE-VELVET-03, BLACK-WHITE-VELVET-04, BLACK-WHITE-VELVET-05, BLACK-WHITE-VELVET-06, BLACK-WHITE-VELVET-07, BLACK-WHITE-VELVET-08, BLACK-WHITE-VELVET-09, BLACK-WHITE-VELVET-09, BLOOM-02, BLOOM-03, BLOOM-04, BLOOM-05, BLOOM-06, BLOOM-07, BLOOM-08, BLOOM-09, BLOOM-10, BRAID-3001, BRAID-3002,