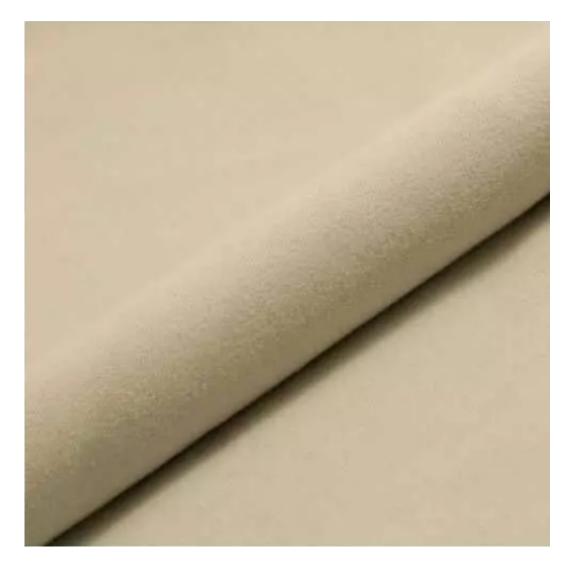

| LGM-345                 |
|-------------------------|
| Catalogue number:       |
| 24673                   |
| Condition:              |
| New                     |
|                         |
| Bench width:            |
| 40 cm - 200 cm          |
| Choose from parameter   |
|                         |
| Bench height:           |
| 40 cm - 50 cm           |
| Choose from parameter   |
|                         |
| Bench depth:            |
| 30 cm - 40 cm           |
| Choose from parameter   |
|                         |
| Type of fabric:         |
| Choose from parameter   |
|                         |
| Type of fabric (Photo): |
| HAMILTON-2808           |
|                         |
|                         |
|                         |
|                         |

FLORENCE-ECO-LEATHER

FLOWER-VELVET

FUSHION-ECO-LEATHER

GEODY

**HAMILTON** 

**HEXAGON-VELVET** 

HOLD-ME

**HUSK-VELVET** 