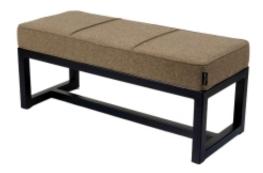

# **Upholstered Bench Industrial Style LGM-345 HAMILTON-2808**

| Number        | 24673            |
|---------------|------------------|
| Producer code | LGM-345          |
| Manufacturer  | Emra Wood Design |

# **Product description**

Upholstered Bench Industrial Style LGM-345 HAMILTON-2808  $\mid$  Width: 40 cm - 200 cm  $\mid$  Height: 40 cm - 50 cm  $\mid$  Depth: 30 cm - 40 cm  $\mid$ 

Technical data

Product-Code:

### Upholstered Bench Industrial Style LGM-345 HAMILTON-2808

- · A functional and practical bench for hallway, living room, bedroom, dressing room, bathroom, reception and office
- Some bench models have a practical shelf for shoes
- The frame and upholstery are made of the highest quality materials
- Production of the bench according to customer requirements

#### **Product features**

- Very high-quality and precise workmanship directly from the manufacturer
- The bench features an interchangeable seat to adapt the product to the future appearance of the room
- The bench does not require self-assembly and is delivered to the customer in its entirety
- Take a look at our fabric palette for more options
- We are at your disposal if you have any questions about the product
- By purchasing a product, you are buying a non-prefabricated item made according to specifications (selection of color, upholstery, materials, etc.)