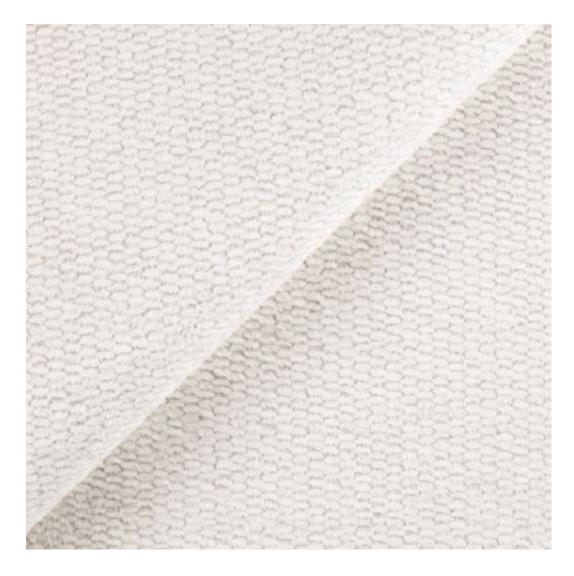

| LGM-345                 |
|-------------------------|
| Catalogue number:       |
| 24673                   |
| Condition:              |
| New                     |
|                         |
| Bench width:            |
| 40 cm - 200 cm          |
| Choose from parameter   |
|                         |
| Bench height:           |
| 40 cm - 50 cm           |
| Choose from parameter   |
|                         |
| Bench depth:            |
| 30 cm - 40 cm           |
| Choose from parameter   |
|                         |
| Type of fabric:         |
| Choose from parameter   |
|                         |
| Type of fabric (Photo): |
| HAMILTON-2808           |
|                         |
|                         |
|                         |
|                         |

FLORENCE-ECO-LEATHER

FLOWER-VELVET

FUSHION-ECO-LEATHER

GEODY

**HAMILTON** 

**HEXAGON-VELVET** 

HOLD-ME

**HUSK-VELVET** 

**Height**: 40 cm , 45 cm , 50 cm **Depth**: 30 cm , 35 cm , 40 cm

Type of fabric: HAMILTON-2808 (Photo), ANDRE-1300, ANDRE-1301, ANDRE-1302, ANDRE-1303, ANDRE-1304, ANDRE-1305, ANDRE-1306, ANDRE-1307, ANDRE-1308, ANDRE-1309, ANDRE-1310, ART-DECO-VELVET-01, ART-DECO-VELVET-02, ART-DECO-VELVET-03, ART-DECO-VELVET-04, ART-DECO-VELVET-05, ART-DECO-VELVET-06, ART-DECO-VELVET-07, ART-DECO-VELVET-08, ART-DECO-VELVET-09, ART-DECO-VELVET-10...11 (write a comment in order), ATOS-111, ATOS-112, ATOS-113, ATOS-114, ATOS-115, ATOS-116, ATOS-117, ATOS-118, ATOS-119, ATOS-120...126 (write a comment in order), AURORA-2480, AURORA-2481, AURORA-2482, AURORA-2483, AURORA-2484, AURORA-2485, AURORA-2486, AURORA-2487, AURORA-2488, AURORA-2489...2505 (write a comment in order), BALOO-2071, BALOO-2072, BALOO-2073, BALOO-2074, BALOO-2076, BALOO-2077, BALOO-2078, BALOO-2079, BALOO-2081, BALOO-2082...2089 (write a comment in order), BLACK-WHITE-VELVET-01, BLACK-WHITE-VELVET-02, BLACK-WHITE-VELVET-03, BLACK-WHITE-VELVET-04, BLACK-WHITE-VELVET-05, BLACK-WHITE-VELVET-06, BLACK-WHITE-VELVET-07, BLACK-WHITE-VELVET-08, BLACK-WHITE-VELVET-09, BLACK-WHITE-VELVET-09, BLOOM-02, BLOOM-03, BLOOM-04, BLOOM-05, BLOOM-06, BLOOM-07, BLOOM-08, BLOOM-09, BLOOM-10, BRAID-3001, BRAID-3002,