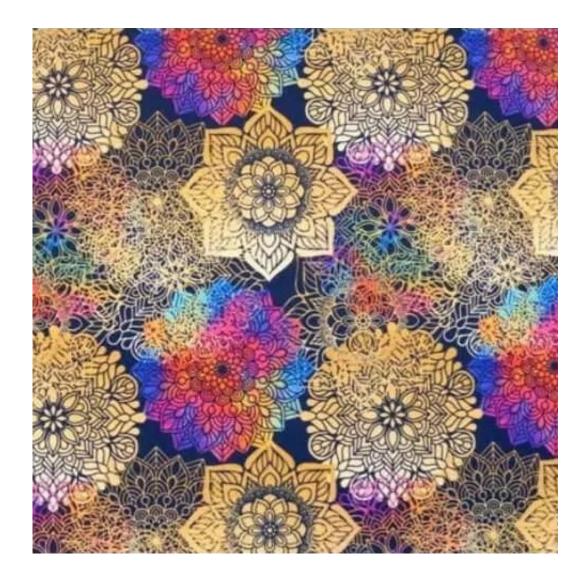

# **Product description**

Upholstered Bench Industrial Style LGM-345 HAMILTON-2808  $\mid$  Width: 40 cm - 200 cm  $\mid$  Height: 40 cm - 50 cm  $\mid$  Depth: 30 cm - 40 cm  $\mid$ 

Technical data

Product-Code:

| LGM-345                 |
|-------------------------|
| Catalogue number:       |
| 24673                   |
| Condition:              |
| New                     |
|                         |
| Bench width:            |
| 40 cm - 200 cm          |
| Choose from parameter   |
|                         |
| Bench height:           |
| 40 cm - 50 cm           |
| Choose from parameter   |
|                         |
| Bench depth:            |
| 30 cm - 40 cm           |
| Choose from parameter   |
|                         |
| Type of fabric:         |
| Choose from parameter   |
|                         |
| Type of fabric (Photo): |
| HAMILTON-2808           |
|                         |
|                         |
|                         |
|                         |

**Height**: 40 cm , 45 cm , 50 cm **Depth**: 30 cm , 35 cm , 40 cm

Type of fabric: HAMILTON-2808 (Photo), ANDRE-1300, ANDRE-1301, ANDRE-1302, ANDRE-1303, ANDRE-1304, ANDRE-1305, ANDRE-1306, ANDRE-1307, ANDRE-1308, ANDRE-1309, ANDRE-1310, ART-DECO-VELVET-01, ART-DECO-VELVET-02, ART-DECO-VELVET-03, ART-DECO-VELVET-04, ART-DECO-VELVET-05, ART-DECO-VELVET-06, ART-DECO-VELVET-07, ART-DECO-VELVET-08, ART-DECO-VELVET-09, ART-DECO-VELVET-10...11 (write a comment in order), ATOS-111, ATOS-112, ATOS-113, ATOS-114, ATOS-115, ATOS-116, ATOS-117, ATOS-118, ATOS-119, ATOS-120...126 (write a comment in order), AURORA-2480, AURORA-2481, AURORA-2482, AURORA-2483, AURORA-2484, AURORA-2485, AURORA-2486, AURORA-2487, AURORA-2488, AURORA-2489...2505 (write a comment in order), BALOO-2071, BALOO-2072, BALOO-2073, BALOO-2074, BALOO-2076, BALOO-2077, BALOO-2078, BALOO-2079, BALOO-2081, BALOO-2082...2089 (write a comment in order), BLACK-WHITE-VELVET-01, BLACK-WHITE-VELVET-02, BLACK-WHITE-VELVET-03, BLACK-WHITE-VELVET-04, BLACK-WHITE-VELVET-05, BLACK-WHITE-VELVET-06, BLACK-WHITE-VELVET-07, BLACK-WHITE-VELVET-08, BLACK-WHITE-VELVET-09, BLACK-WHITE-VELVET-09, BLOOM-02, BLOOM-03, BLOOM-04, BLOOM-05, BLOOM-06, BLOOM-07, BLOOM-08, BLOOM-09, BLOOM-10, BRAID-3001, BRAID-3002,