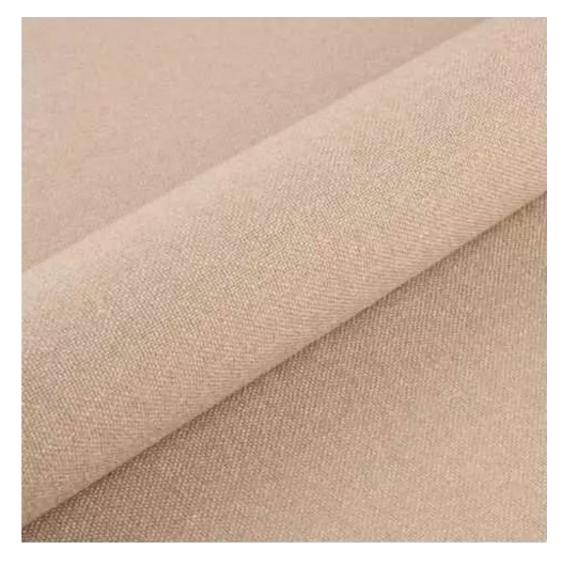

# **Product description**

Upholstered Bench Industrial Style LGM-345 HAMILTON-2808  $\mid$  Width: 40 cm - 200 cm  $\mid$  Height: 40 cm - 50 cm  $\mid$  Depth: 30 cm - 40 cm  $\mid$ 

Technical data

Product-Code:

| LGM-345                 |
|-------------------------|
| Catalogue number:       |
| 24673                   |
| Condition:              |
| New                     |
|                         |
| Bench width:            |
| 40 cm - 200 cm          |
| Choose from parameter   |
|                         |
| Bench height:           |
| 40 cm - 50 cm           |
| Choose from parameter   |
|                         |
| Bench depth:            |
| 30 cm - 40 cm           |
| Choose from parameter   |
|                         |
| Type of fabric:         |
| Choose from parameter   |
|                         |
| Type of fabric (Photo): |
| HAMILTON-2808           |
|                         |
|                         |
|                         |
|                         |

**Height**: 40 cm , 45 cm , 50 cm **Depth**: 30 cm , 35 cm , 40 cm

Type of fabric: HAMILTON-2808 (Photo), ANDRE-1300, ANDRE-1301, ANDRE-1302, ANDRE-1303, ANDRE-1304, ANDRE-1305, ANDRE-1306, ANDRE-1307, ANDRE-1308, ANDRE-1309, ANDRE-1310, ART-DECO-VELVET-01, ART-DECO-VELVET-02, ART-DECO-VELVET-03, ART-DECO-VELVET-04, ART-DECO-VELVET-05, ART-DECO-VELVET-06, ART-DECO-VELVET-07, ART-DECO-VELVET-08, ART-DECO-VELVET-09, ART-DECO-VELVET-10...11 (write a comment in order), ATOS-111, ATOS-112, ATOS-113, ATOS-114, ATOS-115, ATOS-116, ATOS-117, ATOS-118, ATOS-119, ATOS-120...126 (write a comment in order), AURORA-2480, AURORA-2481, AURORA-2482, AURORA-2483, AURORA-2484, AURORA-2485, AURORA-2486, AURORA-2487, AURORA-2488, AURORA-2489...2505 (write a comment in order), BALOO-2071, BALOO-2072, BALOO-2073, BALOO-2074, BALOO-2076, BALOO-2077, BALOO-2078, BALOO-2079, BALOO-2081, BALOO-2082...2089 (write a comment in order), BLACK-WHITE-VELVET-01, BLACK-WHITE-VELVET-02, BLACK-WHITE-VELVET-03, BLACK-WHITE-VELVET-04, BLACK-WHITE-VELVET-05, BLACK-WHITE-VELVET-06, BLACK-WHITE-VELVET-07, BLACK-WHITE-VELVET-08, BLACK-WHITE-VELVET-09, BLACK-WHITE-VELVET-09, BLOOM-02, BLOOM-03, BLOOM-04, BLOOM-05, BLOOM-06, BLOOM-07, BLOOM-08, BLOOM-09, BLOOM-10, BRAID-3001, BRAID-3002,