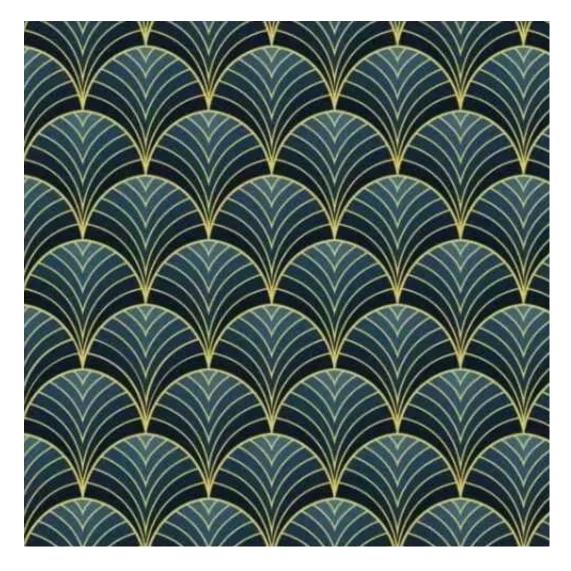

| LGM-345                 |  |
|-------------------------|--|
| Catalogue number:       |  |
| 24672                   |  |
| Condition:              |  |
| New                     |  |
| Bench width:            |  |
| 40 cm - 200 cm          |  |
| Choose from parameter   |  |
| Bench height:           |  |
| 40 cm - 50 cm           |  |
| Choose from parameter   |  |
| Bench depth:            |  |
| 30 cm - 40 cm           |  |
| Choose from parameter   |  |
| Type of fabric:         |  |
| Choose from parameter   |  |
| Type of fabric (Photo): |  |
| HAMILTON-2806           |  |
|                         |  |
|                         |  |
|                         |  |

FLORENCE-ECO-LEATHER

FLOWER-VELVET

FUSHION-ECO-LEATHER

GEODY

**HAMILTON** 

**HEXAGON-VELVET** 

HOLD-ME

**HUSK-VELVET** 

**Height**: 40 cm , 45 cm , 50 cm **Depth**: 30 cm , 35 cm , 40 cm

Type of fabric: HAMILTON-2806 (Photo), ANDRE-1300, ANDRE-1301, ANDRE-1302, ANDRE-1303, ANDRE-1304, ANDRE-1305, ANDRE-1306, ANDRE-1307, ANDRE-1308, ANDRE-1309, ANDRE-1310, ART-DECO-VELVET-01, ART-DECO-VELVET-02, ART-DECO-VELVET-03, ART-DECO-VELVET-04, ART-DECO-VELVET-05, ART-DECO-VELVET-06, ART-DECO-VELVET-07, ART-DECO-VELVET-08, ART-DECO-VELVET-09, ART-DECO-VELVET-10...11 (write a comment in order), ATOS-111, ATOS-112, ATOS-113, ATOS-114, ATOS-115, ATOS-116, ATOS-117, ATOS-118, ATOS-119, ATOS-120...126 (write a comment in order), AURORA-2480, AURORA-2481, AURORA-2482, AURORA-2483, AURORA-2484, AURORA-2485, AURORA-2486, AURORA-2487, AURORA-2488, AURORA-2489...2505 (write a comment in order), BALOO-2071, BALOO-2072, BALOO-2073, BALOO-2074, BALOO-2076, BALOO-2077, BALOO-2078, BALOO-2079, BALOO-2081, BALOO-2082...2089 (write a comment in order), BLACK-WHITE-VELVET-01, BLACK-WHITE-VELVET-02, BLACK-WHITE-VELVET-03, BLACK-WHITE-VELVET-04, BLACK-WHITE-VELVET-05, BLACK-WHITE-VELVET-06, BLACK-WHITE-VELVET-07, BLACK-WHITE-VELVET-08, BLACK-WHITE-VELVET-09, BLACK-WHITE-VELVET-09, BLOOM-02, BLOOM-03, BLOOM-04, BLOOM-05, BLOOM-06, BLOOM-07, BLOOM-08, BLOOM-09, BLOOM-10, BRAID-3001, BRAID-3002,