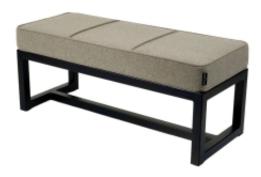

# **Upholstered Bench Industrial Style LGM-345 HAMILTON-2806**

| Number        | 24672            |
|---------------|------------------|
| Producer code | LGM-345          |
| Manufacturer  | Emra Wood Design |

# **Product description**

Upholstered Bench Industrial Style LGM-345 HAMILTON-2806  $\mid$  Width: 40 cm - 200 cm  $\mid$  Height: 40 cm - 50 cm  $\mid$  Depth: 30 cm - 40 cm  $\mid$ 

Technical data

Product-Code:

## Upholstered Bench Industrial Style LGM-345 HAMILTON-2806

- · A functional and practical bench for hallway, living room, bedroom, dressing room, bathroom, reception and office
- Some bench models have a practical shelf for shoes
- The frame and upholstery are made of the highest quality materials
- Production of the bench according to customer requirements

#### **Product features**

- Very high-quality and precise workmanship directly from the manufacturer
- The bench features an interchangeable seat to adapt the product to the future appearance of the room
- The bench does not require self-assembly and is delivered to the customer in its entirety
- Take a look at our fabric palette for more options
- We are at your disposal if you have any questions about the product
- By purchasing a product, you are buying a non-prefabricated item made according to specifications (selection of color, upholstery, materials, etc.)