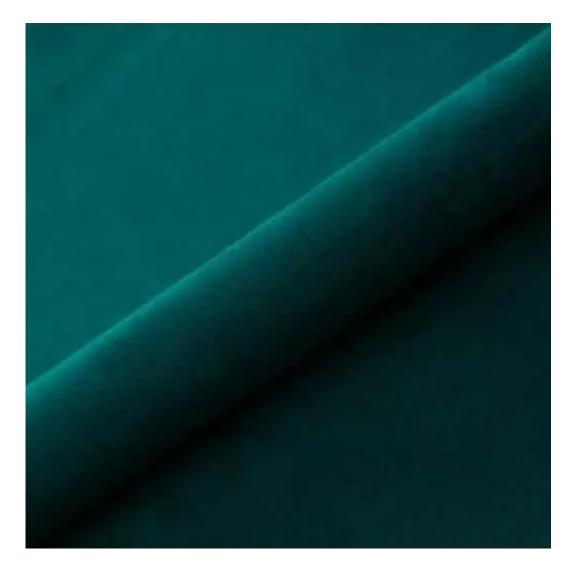

# **Product description**

Upholstered Bench Industrial Style LGM-345 HAMILTON-2806  $\mid$  Width: 40 cm - 200 cm  $\mid$  Height: 40 cm - 50 cm  $\mid$  Depth: 30 cm - 40 cm  $\mid$ 

Technical data

Product-Code:

| LGM-345                 |  |
|-------------------------|--|
| Catalogue number:       |  |
| 24672                   |  |
| Condition:              |  |
| New                     |  |
| Bench width:            |  |
| 40 cm - 200 cm          |  |
| Choose from parameter   |  |
| Bench height:           |  |
| 40 cm - 50 cm           |  |
| Choose from parameter   |  |
| Bench depth:            |  |
| 30 cm - 40 cm           |  |
| Choose from parameter   |  |
| Type of fabric:         |  |
| Choose from parameter   |  |
| Type of fabric (Photo): |  |
| HAMILTON-2806           |  |
|                         |  |
|                         |  |
|                         |  |