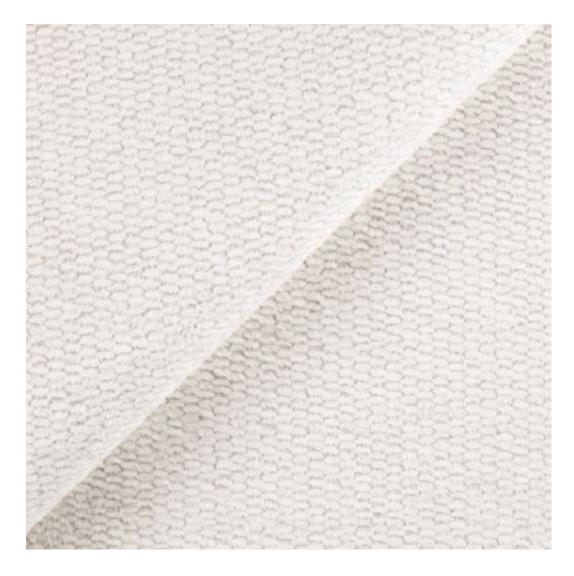

# **Product description**

Upholstered Bench Industrial Style LGM-345 HAMILTON-2806  $\mid$  Width: 40 cm - 200 cm  $\mid$  Height: 40 cm - 50 cm  $\mid$  Depth: 30 cm - 40 cm  $\mid$ 

Technical data

Product-Code:

| LGM-345                 |  |
|-------------------------|--|
| Catalogue number:       |  |
| 24672                   |  |
| Condition:              |  |
| New                     |  |
| Bench width:            |  |
| 40 cm - 200 cm          |  |
| Choose from parameter   |  |
| Bench height:           |  |
| 40 cm - 50 cm           |  |
| Choose from parameter   |  |
| Bench depth:            |  |
| 30 cm - 40 cm           |  |
| Choose from parameter   |  |
| Type of fabric:         |  |
| Choose from parameter   |  |
| Type of fabric (Photo): |  |
| HAMILTON-2806           |  |
|                         |  |
|                         |  |
|                         |  |