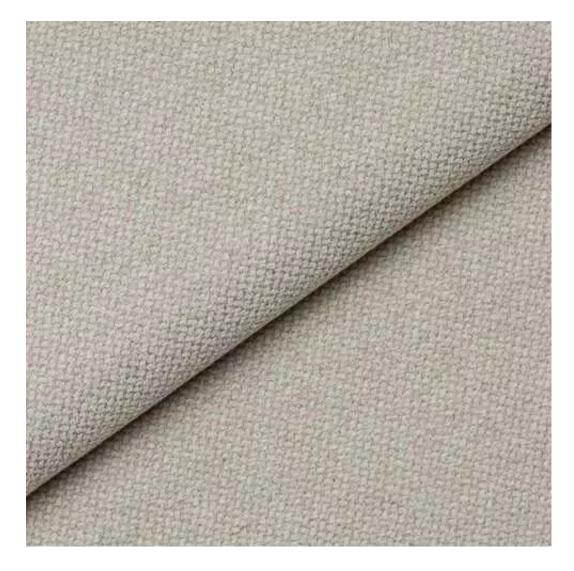

# **Product description**

Upholstered Bench Industrial Style LGM-345 HAMILTON-2805  $\mid$  Width: 40 cm - 200 cm  $\mid$  Height: 40 cm - 50 cm  $\mid$  Depth: 30 cm - 40 cm  $\mid$ 

Technical data

Product-Code:

| LGM-345                 |  |  |
|-------------------------|--|--|
| Catalogue number:       |  |  |
| 24671                   |  |  |
| Condition:              |  |  |
| New                     |  |  |
| Bench width:            |  |  |
| 40 cm - 200 cm          |  |  |
| Choose from parameter   |  |  |
| Bench height:           |  |  |
| 40 cm - 50 cm           |  |  |
| Choose from parameter   |  |  |
| Bench depth:            |  |  |
| 30 cm - 40 cm           |  |  |
| Choose from parameter   |  |  |
| Type of fabric:         |  |  |
| Choose from parameter   |  |  |
| Type of fabric (Photo): |  |  |
| HAMILTON-2805           |  |  |
|                         |  |  |
|                         |  |  |
|                         |  |  |
|                         |  |  |

**Height**: 40 cm , 45 cm , 50 cm **Depth**: 30 cm , 35 cm , 40 cm

Type of fabric: HAMILTON-2805 (Photo), ANDRE-1300, ANDRE-1301, ANDRE-1302, ANDRE-1303, ANDRE-1304, ANDRE-1305, ANDRE-1306, ANDRE-1307, ANDRE-1308, ANDRE-1309, ANDRE-1310, ART-DECO-VELVET-01, ART-DECO-VELVET-02, ART-DECO-VELVET-03, ART-DECO-VELVET-04, ART-DECO-VELVET-05, ART-DECO-VELVET-06, ART-DECO-VELVET-07, ART-DECO-VELVET-08, ART-DECO-VELVET-09, ART-DECO-VELVET-10...11 (write a comment in order), ATOS-111, ATOS-112, ATOS-113, ATOS-114, ATOS-115, ATOS-116, ATOS-117, ATOS-118, ATOS-119, ATOS-120...126 (write a comment in order), AURORA-2480, AURORA-2481, AURORA-2482, AURORA-2483, AURORA-2484, AURORA-2485, AURORA-2486, AURORA-2487, AURORA-2488, AURORA-2489...2505 (write a comment in order), BALOO-2071, BALOO-2072, BALOO-2073, BALOO-2074, BALOO-2076, BALOO-2077, BALOO-2078, BALOO-2079, BALOO-2081, BALOO-2082...2089 (write a comment in order), BLACK-WHITE-VELVET-01, BLACK-WHITE-VELVET-02, BLACK-WHITE-VELVET-03, BLACK-WHITE-VELVET-04, BLACK-WHITE-VELVET-05, BLACK-WHITE-VELVET-06, BLACK-WHITE-VELVET-07, BLACK-WHITE-VELVET-08, BLACK-WHITE-VELVET-09, BLACK-WHITE-VELVET-09, BLOOM-02, BLOOM-03, BLOOM-04, BLOOM-05, BLOOM-06, BLOOM-07, BLOOM-08, BLOOM-09, BLOOM-10, BRAID-3001, BRAID-3002,