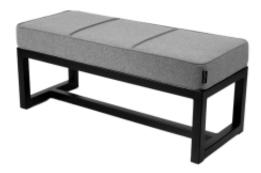

# **Upholstered Bench Industrial Style LGM-345 HAMILTON-2805**

| Number        | 24671            |
|---------------|------------------|
| Producer code | LGM-345          |
| Manufacturer  | Emra Wood Design |

# **Product description**

Upholstered Bench Industrial Style LGM-345 HAMILTON-2805  $\mid$  Width: 40 cm - 200 cm  $\mid$  Height: 40 cm - 50 cm  $\mid$  Depth: 30 cm - 40 cm  $\mid$ 

Technical data

Product-Code:

## Upholstered Bench Industrial Style LGM-345 HAMILTON-2805

- · A functional and practical bench for hallway, living room, bedroom, dressing room, bathroom, reception and office
- Some bench models have a practical shelf for shoes
- The frame and upholstery are made of the highest quality materials
- Production of the bench according to customer requirements

#### **Product features**

- Very high-quality and precise workmanship directly from the manufacturer
- The bench features an interchangeable seat to adapt the product to the future appearance of the room
- The bench does not require self-assembly and is delivered to the customer in its entirety
- Take a look at our fabric palette for more options
- We are at your disposal if you have any questions about the product
- By purchasing a product, you are buying a non-prefabricated item made according to specifications (selection of color, upholstery, materials, etc.)