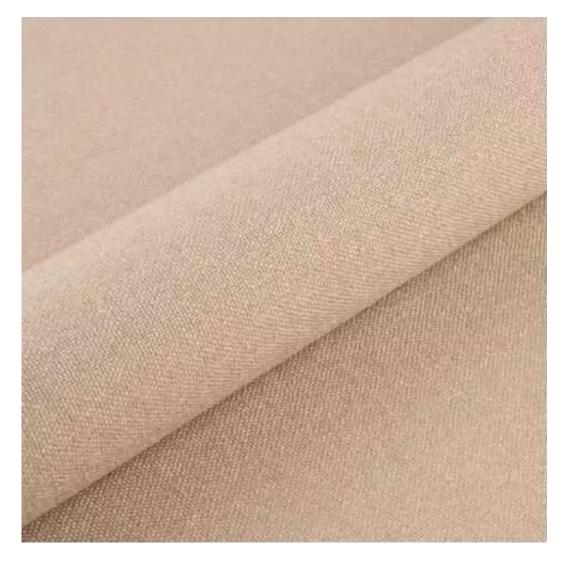

# **Product description**

Upholstered Bench Industrial Style LGM-345 HAMILTON-2805  $\mid$  Width: 40 cm - 200 cm  $\mid$  Height: 40 cm - 50 cm  $\mid$  Depth: 30 cm - 40 cm  $\mid$ 

Technical data

Product-Code:

| LGM-345                 |  |  |
|-------------------------|--|--|
| Catalogue number:       |  |  |
| 24671                   |  |  |
| Condition:              |  |  |
| New                     |  |  |
| Bench width:            |  |  |
| 40 cm - 200 cm          |  |  |
| Choose from parameter   |  |  |
| Bench height:           |  |  |
| 40 cm - 50 cm           |  |  |
| Choose from parameter   |  |  |
| Bench depth:            |  |  |
| 30 cm - 40 cm           |  |  |
| Choose from parameter   |  |  |
| Type of fabric:         |  |  |
| Choose from parameter   |  |  |
| Type of fabric (Photo): |  |  |
| HAMILTON-2805           |  |  |
|                         |  |  |
|                         |  |  |
|                         |  |  |
|                         |  |  |

| u illi                                       |  |
|----------------------------------------------|--|
|                                              |  |
|                                              |  |
|                                              |  |
| Discover upholstery fabrics for this product |  |

We offer the largest selection of seat fabrics!

Click on fabric name and discover all fabric selection.

ANDRE

ART-DECO-VELVET

ATOS-ECO-LEATHER

AURORA

BALOO

BLACK-WHITE-VELVET

FLORENCE-ECO-LEATHER

FLOWER-VELVET

FUSHION-ECO-LEATHER

GEODY

**HAMILTON** 

**HEXAGON-VELVET** 

HOLD-ME

**HUSK-VELVET** 