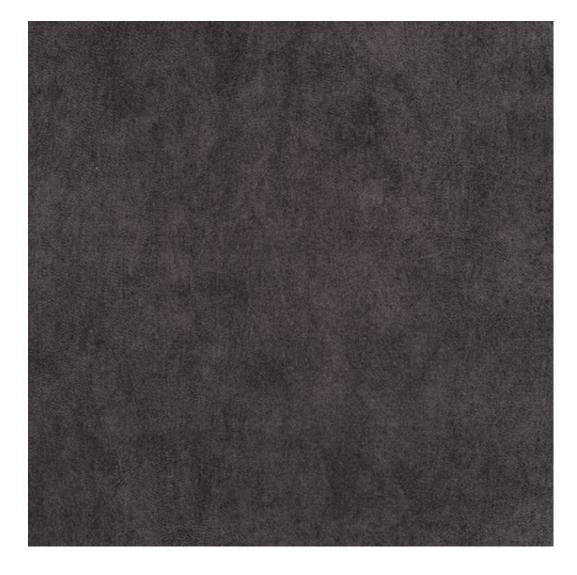

# **Product description**

Upholstered Bench Industrial Style LGM-345 HAMILTON-2805  $\mid$  Width: 40 cm - 200 cm  $\mid$  Height: 40 cm - 50 cm  $\mid$  Depth: 30 cm - 40 cm  $\mid$ 

Technical data

Product-Code:

| LGM-345                 |  |  |
|-------------------------|--|--|
| Catalogue number:       |  |  |
| 24671                   |  |  |
| Condition:              |  |  |
| New                     |  |  |
| Bench width:            |  |  |
| 40 cm - 200 cm          |  |  |
| Choose from parameter   |  |  |
| Bench height:           |  |  |
| 40 cm - 50 cm           |  |  |
| Choose from parameter   |  |  |
| Bench depth:            |  |  |
| 30 cm - 40 cm           |  |  |
| Choose from parameter   |  |  |
| Type of fabric:         |  |  |
| Choose from parameter   |  |  |
| Type of fabric (Photo): |  |  |
| HAMILTON-2805           |  |  |
|                         |  |  |
|                         |  |  |
|                         |  |  |
|                         |  |  |