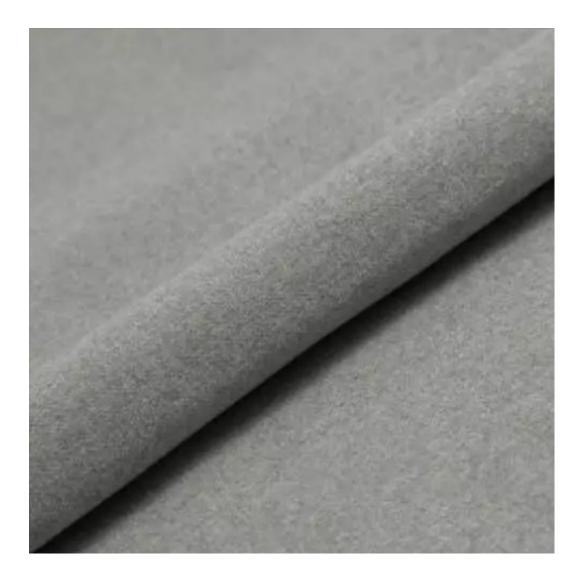

| LGM-345                 |  |  |
|-------------------------|--|--|
| Catalogue number:       |  |  |
| 24671                   |  |  |
| Condition:              |  |  |
| New                     |  |  |
| Bench width:            |  |  |
| 40 cm - 200 cm          |  |  |
| Choose from parameter   |  |  |
| Bench height:           |  |  |
| 40 cm - 50 cm           |  |  |
| Choose from parameter   |  |  |
| Bench depth:            |  |  |
| 30 cm - 40 cm           |  |  |
| Choose from parameter   |  |  |
| Type of fabric:         |  |  |
| Choose from parameter   |  |  |
| Type of fabric (Photo): |  |  |
| HAMILTON-2805           |  |  |
|                         |  |  |
|                         |  |  |
|                         |  |  |
|                         |  |  |

FLORENCE-ECO-LEATHER

FLOWER-VELVET

FUSHION-ECO-LEATHER

GEODY

**HAMILTON** 

**HEXAGON-VELVET** 

HOLD-ME

**HUSK-VELVET** 