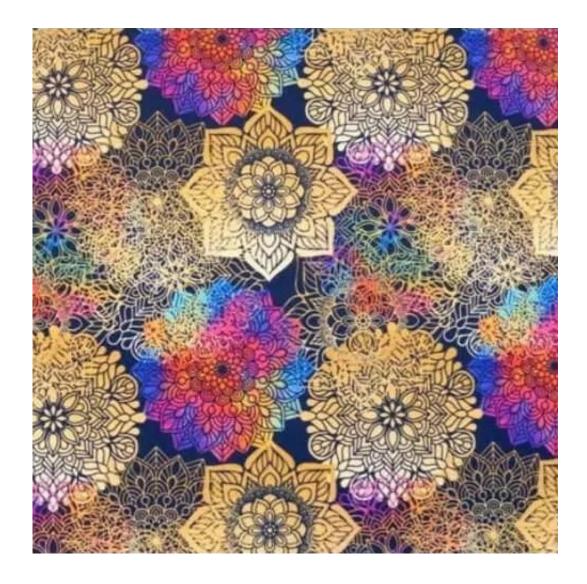

# **Product description**

Upholstered Bench Industrial Style LGM-345 HAMILTON-2805  $\mid$  Width: 40 cm - 200 cm  $\mid$  Height: 40 cm - 50 cm  $\mid$  Depth: 30 cm - 40 cm  $\mid$ 

Technical data

Product-Code:

| LGM-345                 |  |  |
|-------------------------|--|--|
| Catalogue number:       |  |  |
| 24671                   |  |  |
| Condition:              |  |  |
| New                     |  |  |
| Bench width:            |  |  |
| 40 cm - 200 cm          |  |  |
| Choose from parameter   |  |  |
| Bench height:           |  |  |
| 40 cm - 50 cm           |  |  |
| Choose from parameter   |  |  |
| Bench depth:            |  |  |
| 30 cm - 40 cm           |  |  |
| Choose from parameter   |  |  |
| Type of fabric:         |  |  |
| Choose from parameter   |  |  |
| Type of fabric (Photo): |  |  |
| HAMILTON-2805           |  |  |
|                         |  |  |
|                         |  |  |
|                         |  |  |
|                         |  |  |

**Height**: 40 cm , 45 cm , 50 cm **Depth**: 30 cm , 35 cm , 40 cm

Type of fabric: HAMILTON-2805 (Photo), ANDRE-1300, ANDRE-1301, ANDRE-1302, ANDRE-1303, ANDRE-1304, ANDRE-1305, ANDRE-1306, ANDRE-1307, ANDRE-1308, ANDRE-1309, ANDRE-1310, ART-DECO-VELVET-01, ART-DECO-VELVET-02, ART-DECO-VELVET-03, ART-DECO-VELVET-04, ART-DECO-VELVET-05, ART-DECO-VELVET-06, ART-DECO-VELVET-07, ART-DECO-VELVET-08, ART-DECO-VELVET-09, ART-DECO-VELVET-10...11 (write a comment in order), ATOS-111, ATOS-112, ATOS-113, ATOS-114, ATOS-115, ATOS-116, ATOS-117, ATOS-118, ATOS-119, ATOS-120...126 (write a comment in order), AURORA-2480, AURORA-2481, AURORA-2482, AURORA-2483, AURORA-2484, AURORA-2485, AURORA-2486, AURORA-2487, AURORA-2488, AURORA-2489...2505 (write a comment in order), BALOO-2071, BALOO-2072, BALOO-2073, BALOO-2074, BALOO-2076, BALOO-2077, BALOO-2078, BALOO-2079, BALOO-2081, BALOO-2082...2089 (write a comment in order), BLACK-WHITE-VELVET-01, BLACK-WHITE-VELVET-02, BLACK-WHITE-VELVET-03, BLACK-WHITE-VELVET-04, BLACK-WHITE-VELVET-05, BLACK-WHITE-VELVET-06, BLACK-WHITE-VELVET-07, BLACK-WHITE-VELVET-08, BLACK-WHITE-VELVET-09, BLACK-WHITE-VELVET-09, BLOOM-02, BLOOM-03, BLOOM-04, BLOOM-05, BLOOM-06, BLOOM-07, BLOOM-08, BLOOM-09, BLOOM-10, BRAID-3001, BRAID-3002,