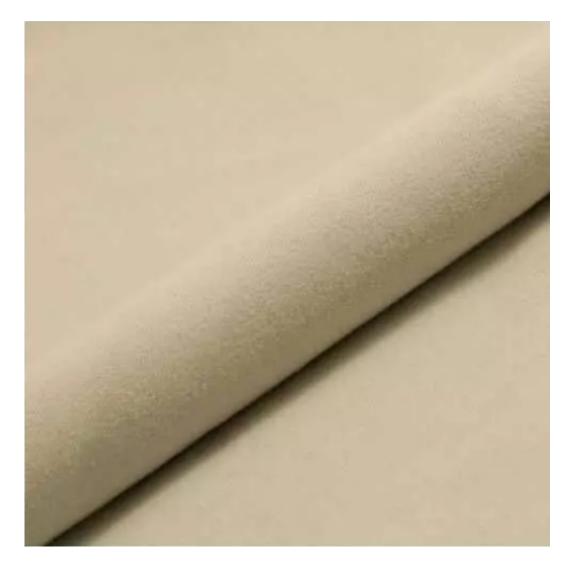

# **Product description**

Upholstered Bench Industrial Style LGM-345 HAMILTON-2805  $\mid$  Width: 40 cm - 200 cm  $\mid$  Height: 40 cm - 50 cm  $\mid$  Depth: 30 cm - 40 cm  $\mid$ 

Technical data

Product-Code:

| LGM-345                 |  |  |
|-------------------------|--|--|
| Catalogue number:       |  |  |
| 24671                   |  |  |
| Condition:              |  |  |
| New                     |  |  |
| Bench width:            |  |  |
| 40 cm - 200 cm          |  |  |
| Choose from parameter   |  |  |
| Bench height:           |  |  |
| 40 cm - 50 cm           |  |  |
| Choose from parameter   |  |  |
| Bench depth:            |  |  |
| 30 cm - 40 cm           |  |  |
| Choose from parameter   |  |  |
| Type of fabric:         |  |  |
| Choose from parameter   |  |  |
| Type of fabric (Photo): |  |  |
| HAMILTON-2805           |  |  |
|                         |  |  |
|                         |  |  |
|                         |  |  |
|                         |  |  |

**Height**: 40 cm , 45 cm , 50 cm **Depth**: 30 cm , 35 cm , 40 cm

Type of fabric: HAMILTON-2805 (Photo), ANDRE-1300, ANDRE-1301, ANDRE-1302, ANDRE-1303, ANDRE-1304, ANDRE-1305, ANDRE-1306, ANDRE-1307, ANDRE-1308, ANDRE-1309, ANDRE-1310, ART-DECO-VELVET-01, ART-DECO-VELVET-02, ART-DECO-VELVET-03, ART-DECO-VELVET-04, ART-DECO-VELVET-05, ART-DECO-VELVET-06, ART-DECO-VELVET-07, ART-DECO-VELVET-08, ART-DECO-VELVET-09, ART-DECO-VELVET-10...11 (write a comment in order), ATOS-111, ATOS-112, ATOS-113, ATOS-114, ATOS-115, ATOS-116, ATOS-117, ATOS-118, ATOS-119, ATOS-120...126 (write a comment in order), AURORA-2480, AURORA-2481, AURORA-2482, AURORA-2483, AURORA-2484, AURORA-2485, AURORA-2486, AURORA-2487, AURORA-2488, AURORA-2489...2505 (write a comment in order), BALOO-2071, BALOO-2072, BALOO-2073, BALOO-2074, BALOO-2076, BALOO-2077, BALOO-2078, BALOO-2079, BALOO-2081, BALOO-2082...2089 (write a comment in order), BLACK-WHITE-VELVET-01, BLACK-WHITE-VELVET-02, BLACK-WHITE-VELVET-03, BLACK-WHITE-VELVET-04, BLACK-WHITE-VELVET-05, BLACK-WHITE-VELVET-06, BLACK-WHITE-VELVET-07, BLACK-WHITE-VELVET-08, BLACK-WHITE-VELVET-09, BLACK-WHITE-VELVET-09, BLOOM-02, BLOOM-03, BLOOM-04, BLOOM-05, BLOOM-06, BLOOM-07, BLOOM-08, BLOOM-09, BLOOM-10, BRAID-3001, BRAID-3002,