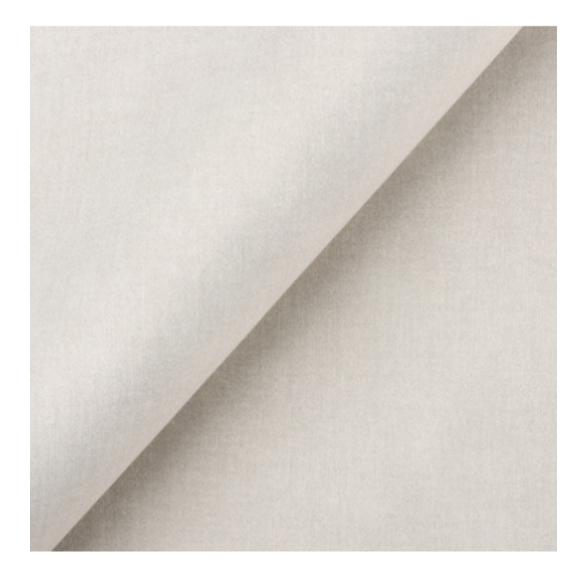

# **Product description**

Upholstered Bench Industrial Style LGM-345 HAMILTON-2805  $\mid$  Width: 40 cm - 200 cm  $\mid$  Height: 40 cm - 50 cm  $\mid$  Depth: 30 cm - 40 cm  $\mid$ 

Technical data

Product-Code:

| LGM-345                 |  |  |
|-------------------------|--|--|
| Catalogue number:       |  |  |
| 24671                   |  |  |
| Condition:              |  |  |
| New                     |  |  |
| Bench width:            |  |  |
| 40 cm - 200 cm          |  |  |
| Choose from parameter   |  |  |
| Bench height:           |  |  |
| 40 cm - 50 cm           |  |  |
| Choose from parameter   |  |  |
| Bench depth:            |  |  |
| 30 cm - 40 cm           |  |  |
| Choose from parameter   |  |  |
| Type of fabric:         |  |  |
| Choose from parameter   |  |  |
| Type of fabric (Photo): |  |  |
| HAMILTON-2805           |  |  |
|                         |  |  |
|                         |  |  |
|                         |  |  |
|                         |  |  |

**Height**: 40 cm , 45 cm , 50 cm **Depth**: 30 cm , 35 cm , 40 cm

Type of fabric: HAMILTON-2805 (Photo), ANDRE-1300, ANDRE-1301, ANDRE-1302, ANDRE-1303, ANDRE-1304, ANDRE-1305, ANDRE-1306, ANDRE-1307, ANDRE-1308, ANDRE-1309, ANDRE-1310, ART-DECO-VELVET-01, ART-DECO-VELVET-02, ART-DECO-VELVET-03, ART-DECO-VELVET-04, ART-DECO-VELVET-05, ART-DECO-VELVET-06, ART-DECO-VELVET-07, ART-DECO-VELVET-08, ART-DECO-VELVET-09, ART-DECO-VELVET-10...11 (write a comment in order), ATOS-111, ATOS-112, ATOS-113, ATOS-114, ATOS-115, ATOS-116, ATOS-117, ATOS-118, ATOS-119, ATOS-120...126 (write a comment in order), AURORA-2480, AURORA-2481, AURORA-2482, AURORA-2483, AURORA-2484, AURORA-2485, AURORA-2486, AURORA-2487, AURORA-2488, AURORA-2489...2505 (write a comment in order), BALOO-2071, BALOO-2072, BALOO-2073, BALOO-2074, BALOO-2076, BALOO-2077, BALOO-2078, BALOO-2079, BALOO-2081, BALOO-2082...2089 (write a comment in order), BLACK-WHITE-VELVET-01, BLACK-WHITE-VELVET-02, BLACK-WHITE-VELVET-03, BLACK-WHITE-VELVET-04, BLACK-WHITE-VELVET-05, BLACK-WHITE-VELVET-06, BLACK-WHITE-VELVET-07, BLACK-WHITE-VELVET-08, BLACK-WHITE-VELVET-09, BLACK-WHITE-VELVET-09, BLOOM-02, BLOOM-03, BLOOM-04, BLOOM-05, BLOOM-06, BLOOM-07, BLOOM-08, BLOOM-09, BLOOM-10, BRAID-3001, BRAID-3002,