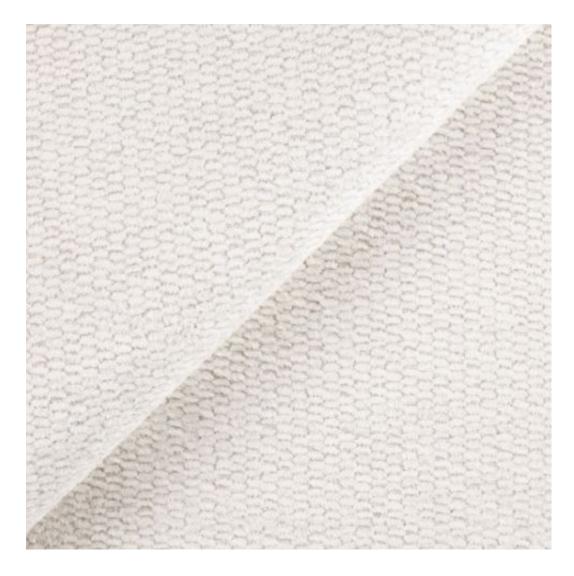

# **Product description**

Upholstered Bench Industrial Style LGM-345 HAMILTON-2805  $\mid$  Width: 40 cm - 200 cm  $\mid$  Height: 40 cm - 50 cm  $\mid$  Depth: 30 cm - 40 cm  $\mid$ 

Technical data

Product-Code:

| LGM-345                 |  |  |
|-------------------------|--|--|
| Catalogue number:       |  |  |
| 24671                   |  |  |
| Condition:              |  |  |
| New                     |  |  |
| Bench width:            |  |  |
| 40 cm - 200 cm          |  |  |
| Choose from parameter   |  |  |
| Bench height:           |  |  |
| 40 cm - 50 cm           |  |  |
| Choose from parameter   |  |  |
| Bench depth:            |  |  |
| 30 cm - 40 cm           |  |  |
| Choose from parameter   |  |  |
| Type of fabric:         |  |  |
| Choose from parameter   |  |  |
| Type of fabric (Photo): |  |  |
| HAMILTON-2805           |  |  |
|                         |  |  |
|                         |  |  |
|                         |  |  |
|                         |  |  |

**Height**: 40 cm , 45 cm , 50 cm **Depth**: 30 cm , 35 cm , 40 cm

Type of fabric: HAMILTON-2805 (Photo), ANDRE-1300, ANDRE-1301, ANDRE-1302, ANDRE-1303, ANDRE-1304, ANDRE-1305, ANDRE-1306, ANDRE-1307, ANDRE-1308, ANDRE-1309, ANDRE-1310, ART-DECO-VELVET-01, ART-DECO-VELVET-02, ART-DECO-VELVET-03, ART-DECO-VELVET-04, ART-DECO-VELVET-05, ART-DECO-VELVET-06, ART-DECO-VELVET-07, ART-DECO-VELVET-08, ART-DECO-VELVET-09, ART-DECO-VELVET-10...11 (write a comment in order), ATOS-111, ATOS-112, ATOS-113, ATOS-114, ATOS-115, ATOS-116, ATOS-117, ATOS-118, ATOS-119, ATOS-120...126 (write a comment in order), AURORA-2480, AURORA-2481, AURORA-2482, AURORA-2483, AURORA-2484, AURORA-2485, AURORA-2486, AURORA-2487, AURORA-2488, AURORA-2489...2505 (write a comment in order), BALOO-2071, BALOO-2072, BALOO-2073, BALOO-2074, BALOO-2076, BALOO-2077, BALOO-2078, BALOO-2079, BALOO-2081, BALOO-2082...2089 (write a comment in order), BLACK-WHITE-VELVET-01, BLACK-WHITE-VELVET-02, BLACK-WHITE-VELVET-03, BLACK-WHITE-VELVET-04, BLACK-WHITE-VELVET-05, BLACK-WHITE-VELVET-06, BLACK-WHITE-VELVET-07, BLACK-WHITE-VELVET-08, BLACK-WHITE-VELVET-09, BLACK-WHITE-VELVET-09, BLOOM-02, BLOOM-03, BLOOM-04, BLOOM-05, BLOOM-06, BLOOM-07, BLOOM-08, BLOOM-09, BLOOM-10, BRAID-3001, BRAID-3002,