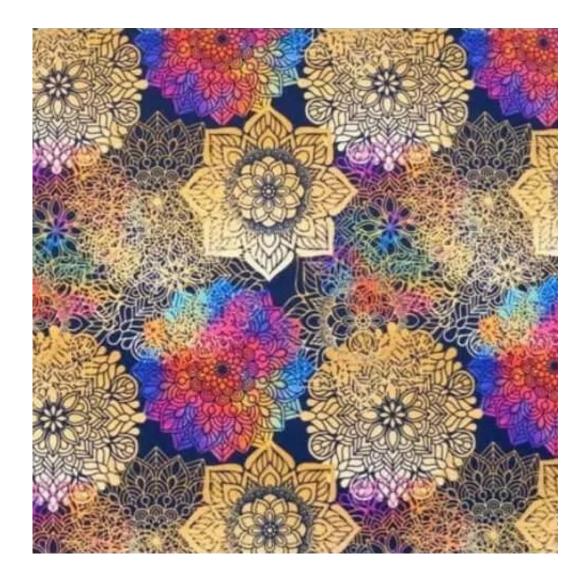

## **Product description**

Upholstered Bench Industrial Style LGM-344 HAMILTON-2819 | Width: 40 cm - 200 cm | Height: 40 cm - 50 cm | Depth: 30 cm - 40 cm |

Technical data

Product-Code:

| LGM-344                                                                                                                                                                                           |  |  |  |
|---------------------------------------------------------------------------------------------------------------------------------------------------------------------------------------------------|--|--|--|
| Catalogue number:                                                                                                                                                                                 |  |  |  |
| 24668                                                                                                                                                                                             |  |  |  |
|                                                                                                                                                                                                   |  |  |  |
| Condition:                                                                                                                                                                                        |  |  |  |
| New                                                                                                                                                                                               |  |  |  |
|                                                                                                                                                                                                   |  |  |  |
| Bench width:                                                                                                                                                                                      |  |  |  |
| 40 cm - 200 cm                                                                                                                                                                                    |  |  |  |
| Choose from parameter                                                                                                                                                                             |  |  |  |
|                                                                                                                                                                                                   |  |  |  |
| Bench height:                                                                                                                                                                                     |  |  |  |
| 40 cm - 50 cm                                                                                                                                                                                     |  |  |  |
| Choose from parameter                                                                                                                                                                             |  |  |  |
| Bench depth:                                                                                                                                                                                      |  |  |  |
| венси deptin:<br>30 cm - 40 cm                                                                                                                                                                    |  |  |  |
| Choose from parameter                                                                                                                                                                             |  |  |  |
| enouse nom parameter                                                                                                                                                                              |  |  |  |
| Type of fabric:                                                                                                                                                                                   |  |  |  |
| Choose from parameter                                                                                                                                                                             |  |  |  |
|                                                                                                                                                                                                   |  |  |  |
| Type of fabric (Photo):                                                                                                                                                                           |  |  |  |
| HAMILTON-2819                                                                                                                                                                                     |  |  |  |
|                                                                                                                                                                                                   |  |  |  |
|                                                                                                                                                                                                   |  |  |  |
| Product description                                                                                                                                                                               |  |  |  |
| Upholstered Bench Industrial Style LGM-344 HAMILTON-2819                                                                                                                                          |  |  |  |
| <ul> <li>A functional and practical bench for hallway, living room, bedroom, dressing room, bathroom, reception and office</li> <li>Some bench models have a practical shelf for shoes</li> </ul> |  |  |  |

**Height**: 40 cm , 45 cm , 50 cm **Depth**: 30 cm , 35 cm , 40 cm

Type of fabric: HAMILTON-2819 (Photo), ANDRE-1300, ANDRE-1301, ANDRE-1302, ANDRE-1303, ANDRE-1304, ANDRE-1305, ANDRE-1306, ANDRE-1307, ANDRE-1308, ANDRE-1309, ANDRE-1310, ART-DECO-VELVET-01, ART-DECO-VELVET-02, ART-DECO-VELVET-03, ART-DECO-VELVET-04, ART-DECO-VELVET-05, ART-DECO-VELVET-06, ART-DECO-VELVET-07, ART-DECO-VELVET-08, ART-DECO-VELVET-09, ART-DECO-VELVET-10...11 (write a comment in order), ATOS-111, ATOS-112, ATOS-113, ATOS-114, ATOS-115, ATOS-116, ATOS-117, ATOS-118, ATOS-119, ATOS-120...126 (write a comment in order), AURORA-2480, AURORA-2481, AURORA-2482, AURORA-2483, AURORA-2484, AURORA-2485, AURORA-2486, AURORA-2487, AURORA-2488, AURORA-2489...2505 (write a comment in order), BALOO-2071, BALOO-2072, BALOO-2073, BALOO-2074, BALOO-2076, BALOO-2077, BALOO-2078, BALOO-2079, BALOO-2081, BALOO-2082...2089 (write a comment in order), BLACK-WHITE-VELVET-01, BLACK-WHITE-VELVET-02, BLACK-WHITE-VELVET-03, BLACK-WHITE-VELVET-04, BLACK-WHITE-VELVET-05, BLACK-WHITE-VELVET-06, BLACK-WHITE-VELVET-07, BLACK-WHITE-VELVET-08, BLACK-WHITE-VELVET-09, BLACK-WHITE-VELVET-09, BLOOM-02, BLOOM-03, BLOOM-04, BLOOM-05, BLOOM-06, BLOOM-07, BLOOM-08, BLOOM-09, BLOOM-10, BRAID-3001, BRAID-3002,