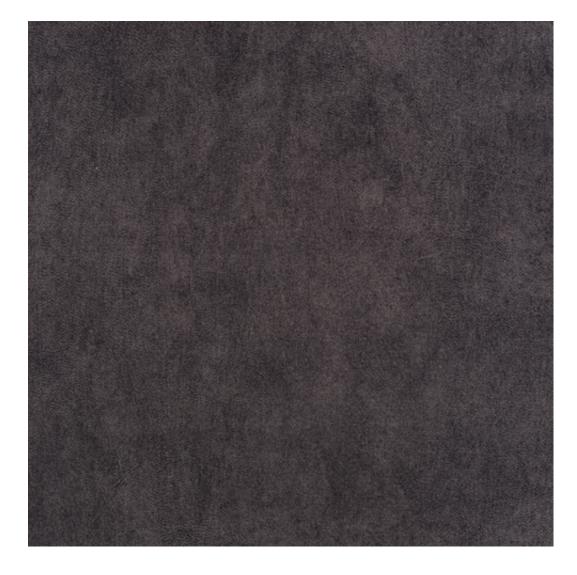

## **Product description**

Upholstered Bench Industrial Style LGM-344 HAMILTON-2819 | Width: 40 cm - 200 cm | Height: 40 cm - 50 cm | Depth: 30 cm - 40 cm |

Technical data

Product-Code:

| LGM-344                                                                                                                                                                                           |  |  |  |
|---------------------------------------------------------------------------------------------------------------------------------------------------------------------------------------------------|--|--|--|
| Catalogue number:                                                                                                                                                                                 |  |  |  |
| 24668                                                                                                                                                                                             |  |  |  |
|                                                                                                                                                                                                   |  |  |  |
| Condition:                                                                                                                                                                                        |  |  |  |
| New                                                                                                                                                                                               |  |  |  |
|                                                                                                                                                                                                   |  |  |  |
| Bench width:                                                                                                                                                                                      |  |  |  |
| 40 cm - 200 cm                                                                                                                                                                                    |  |  |  |
| Choose from parameter                                                                                                                                                                             |  |  |  |
|                                                                                                                                                                                                   |  |  |  |
| Bench height:                                                                                                                                                                                     |  |  |  |
| 40 cm - 50 cm                                                                                                                                                                                     |  |  |  |
| Choose from parameter                                                                                                                                                                             |  |  |  |
| Bench depth:                                                                                                                                                                                      |  |  |  |
| венси deptin:<br>30 cm - 40 cm                                                                                                                                                                    |  |  |  |
| Choose from parameter                                                                                                                                                                             |  |  |  |
| enouse nom parameter                                                                                                                                                                              |  |  |  |
| Type of fabric:                                                                                                                                                                                   |  |  |  |
| Choose from parameter                                                                                                                                                                             |  |  |  |
|                                                                                                                                                                                                   |  |  |  |
| Type of fabric (Photo):                                                                                                                                                                           |  |  |  |
| HAMILTON-2819                                                                                                                                                                                     |  |  |  |
|                                                                                                                                                                                                   |  |  |  |
|                                                                                                                                                                                                   |  |  |  |
| Product description                                                                                                                                                                               |  |  |  |
| Upholstered Bench Industrial Style LGM-344 HAMILTON-2819                                                                                                                                          |  |  |  |
| <ul> <li>A functional and practical bench for hallway, living room, bedroom, dressing room, bathroom, reception and office</li> <li>Some bench models have a practical shelf for shoes</li> </ul> |  |  |  |

**Height**: 40 cm , 45 cm , 50 cm **Depth**: 30 cm , 35 cm , 40 cm

Type of fabric: HAMILTON-2819 (Photo), ANDRE-1300, ANDRE-1301, ANDRE-1302, ANDRE-1303, ANDRE-1304, ANDRE-1305, ANDRE-1306, ANDRE-1307, ANDRE-1308, ANDRE-1309, ANDRE-1310, ART-DECO-VELVET-01, ART-DECO-VELVET-02, ART-DECO-VELVET-03, ART-DECO-VELVET-04, ART-DECO-VELVET-05, ART-DECO-VELVET-06, ART-DECO-VELVET-07, ART-DECO-VELVET-08, ART-DECO-VELVET-09, ART-DECO-VELVET-10...11 (write a comment in order), ATOS-111, ATOS-112, ATOS-113, ATOS-114, ATOS-115, ATOS-116, ATOS-117, ATOS-118, ATOS-119, ATOS-120...126 (write a comment in order), AURORA-2480, AURORA-2481, AURORA-2482, AURORA-2483, AURORA-2484, AURORA-2485, AURORA-2486, AURORA-2487, AURORA-2488, AURORA-2489...2505 (write a comment in order), BALOO-2071, BALOO-2072, BALOO-2073, BALOO-2074, BALOO-2076, BALOO-2077, BALOO-2078, BALOO-2079, BALOO-2081, BALOO-2082...2089 (write a comment in order), BLACK-WHITE-VELVET-01, BLACK-WHITE-VELVET-02, BLACK-WHITE-VELVET-03, BLACK-WHITE-VELVET-04, BLACK-WHITE-VELVET-05, BLACK-WHITE-VELVET-06, BLACK-WHITE-VELVET-07, BLACK-WHITE-VELVET-08, BLACK-WHITE-VELVET-09, BLACK-WHITE-VELVET-09, BLOOM-02, BLOOM-03, BLOOM-04, BLOOM-05, BLOOM-06, BLOOM-07, BLOOM-08, BLOOM-09, BLOOM-10, BRAID-3001, BRAID-3002,