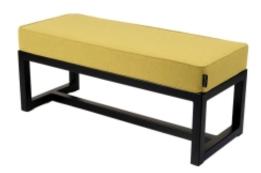

# **Upholstered Bench Industrial Style LGM-344 HAMILTON-2819**

| Number        | 24668            |
|---------------|------------------|
| Producer code | LGM-344          |
| Manufacturer  | Emra Wood Design |

## **Product description**

Upholstered Bench Industrial Style LGM-344 HAMILTON-2819 | Width: 40 cm - 200 cm | Height: 40 cm - 50 cm | Depth: 30 cm - 40 cm |

Technical data

Product-Code:

| LGM-344                                                                                                                                                                                           |  |  |  |
|---------------------------------------------------------------------------------------------------------------------------------------------------------------------------------------------------|--|--|--|
| Catalogue number:                                                                                                                                                                                 |  |  |  |
| 24668                                                                                                                                                                                             |  |  |  |
|                                                                                                                                                                                                   |  |  |  |
| Condition:                                                                                                                                                                                        |  |  |  |
| New                                                                                                                                                                                               |  |  |  |
|                                                                                                                                                                                                   |  |  |  |
| Bench width:                                                                                                                                                                                      |  |  |  |
| 40 cm - 200 cm                                                                                                                                                                                    |  |  |  |
| Choose from parameter                                                                                                                                                                             |  |  |  |
|                                                                                                                                                                                                   |  |  |  |
| Bench height:                                                                                                                                                                                     |  |  |  |
| 40 cm - 50 cm                                                                                                                                                                                     |  |  |  |
| Choose from parameter                                                                                                                                                                             |  |  |  |
| Bench depth:                                                                                                                                                                                      |  |  |  |
| венси deptin:<br>30 cm - 40 cm                                                                                                                                                                    |  |  |  |
| Choose from parameter                                                                                                                                                                             |  |  |  |
| enouse nom parameter                                                                                                                                                                              |  |  |  |
| Type of fabric:                                                                                                                                                                                   |  |  |  |
| Choose from parameter                                                                                                                                                                             |  |  |  |
|                                                                                                                                                                                                   |  |  |  |
| Type of fabric (Photo):                                                                                                                                                                           |  |  |  |
| HAMILTON-2819                                                                                                                                                                                     |  |  |  |
|                                                                                                                                                                                                   |  |  |  |
|                                                                                                                                                                                                   |  |  |  |
| Product description                                                                                                                                                                               |  |  |  |
| Upholstered Bench Industrial Style LGM-344 HAMILTON-2819                                                                                                                                          |  |  |  |
| <ul> <li>A functional and practical bench for hallway, living room, bedroom, dressing room, bathroom, reception and office</li> <li>Some bench models have a practical shelf for shoes</li> </ul> |  |  |  |

- The frame and upholstery are made of the highest quality materials
  Production of the bench according to customer requirements

Product features

- Very high-quality and precise workmanship directly from the manufacturer
- The bench features an interchangeable seat to adapt the product to the future appearance of the room
- The bench does not require self-assembly and is delivered to the customer in its entirety
- Take a look at our fabric palette for more options
- We are at your disposal if you have any questions about the product
- By purchasing a product, you are buying a non-prefabricated item made according to specifications (selection of color, upholstery, materials, etc.)