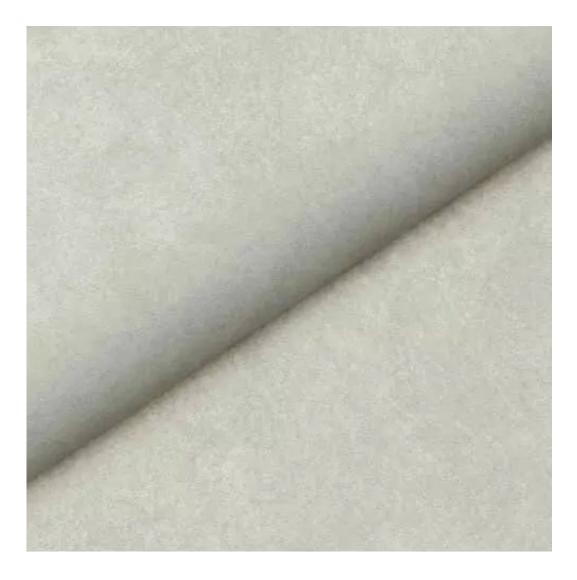

## **Product description**

Upholstered Bench Industrial Style LGM-344 HAMILTON-2819 | Width: 40 cm - 200 cm | Height: 40 cm - 50 cm | Depth: 30 cm - 40 cm |

Technical data

Product-Code:

| LGM-344                                                                                                                                                                                           |  |  |  |
|---------------------------------------------------------------------------------------------------------------------------------------------------------------------------------------------------|--|--|--|
| Catalogue number:                                                                                                                                                                                 |  |  |  |
| 24668                                                                                                                                                                                             |  |  |  |
|                                                                                                                                                                                                   |  |  |  |
| Condition:                                                                                                                                                                                        |  |  |  |
| New                                                                                                                                                                                               |  |  |  |
|                                                                                                                                                                                                   |  |  |  |
| Bench width:                                                                                                                                                                                      |  |  |  |
| 40 cm - 200 cm                                                                                                                                                                                    |  |  |  |
| Choose from parameter                                                                                                                                                                             |  |  |  |
|                                                                                                                                                                                                   |  |  |  |
| Bench height:                                                                                                                                                                                     |  |  |  |
| 40 cm - 50 cm                                                                                                                                                                                     |  |  |  |
| Choose from parameter                                                                                                                                                                             |  |  |  |
| Bench depth:                                                                                                                                                                                      |  |  |  |
| венси deptin:<br>30 cm - 40 cm                                                                                                                                                                    |  |  |  |
| Choose from parameter                                                                                                                                                                             |  |  |  |
| enouse nom parameter                                                                                                                                                                              |  |  |  |
| Type of fabric:                                                                                                                                                                                   |  |  |  |
| Choose from parameter                                                                                                                                                                             |  |  |  |
|                                                                                                                                                                                                   |  |  |  |
| Type of fabric (Photo):                                                                                                                                                                           |  |  |  |
| HAMILTON-2819                                                                                                                                                                                     |  |  |  |
|                                                                                                                                                                                                   |  |  |  |
|                                                                                                                                                                                                   |  |  |  |
| Product description                                                                                                                                                                               |  |  |  |
| Upholstered Bench Industrial Style LGM-344 HAMILTON-2819                                                                                                                                          |  |  |  |
| <ul> <li>A functional and practical bench for hallway, living room, bedroom, dressing room, bathroom, reception and office</li> <li>Some bench models have a practical shelf for shoes</li> </ul> |  |  |  |

**Height**: 40 cm , 45 cm , 50 cm **Depth**: 30 cm , 35 cm , 40 cm

Type of fabric: HAMILTON-2819 (Photo), ANDRE-1300, ANDRE-1301, ANDRE-1302, ANDRE-1303, ANDRE-1304, ANDRE-1305, ANDRE-1306, ANDRE-1307, ANDRE-1308, ANDRE-1309, ANDRE-1310, ART-DECO-VELVET-01, ART-DECO-VELVET-02, ART-DECO-VELVET-03, ART-DECO-VELVET-04, ART-DECO-VELVET-05, ART-DECO-VELVET-06, ART-DECO-VELVET-07, ART-DECO-VELVET-08, ART-DECO-VELVET-09, ART-DECO-VELVET-10...11 (write a comment in order), ATOS-111, ATOS-112, ATOS-113, ATOS-114, ATOS-115, ATOS-116, ATOS-117, ATOS-118, ATOS-119, ATOS-120...126 (write a comment in order), AURORA-2480, AURORA-2481, AURORA-2482, AURORA-2483, AURORA-2484, AURORA-2485, AURORA-2486, AURORA-2487, AURORA-2488, AURORA-2489...2505 (write a comment in order), BALOO-2071, BALOO-2072, BALOO-2073, BALOO-2074, BALOO-2076, BALOO-2077, BALOO-2078, BALOO-2079, BALOO-2081, BALOO-2082...2089 (write a comment in order), BLACK-WHITE-VELVET-01, BLACK-WHITE-VELVET-02, BLACK-WHITE-VELVET-03, BLACK-WHITE-VELVET-04, BLACK-WHITE-VELVET-05, BLACK-WHITE-VELVET-06, BLACK-WHITE-VELVET-07, BLACK-WHITE-VELVET-08, BLACK-WHITE-VELVET-09, BLACK-WHITE-VELVET-09, BLOOM-02, BLOOM-03, BLOOM-04, BLOOM-05, BLOOM-06, BLOOM-07, BLOOM-08, BLOOM-09, BLOOM-10, BRAID-3001, BRAID-3002,