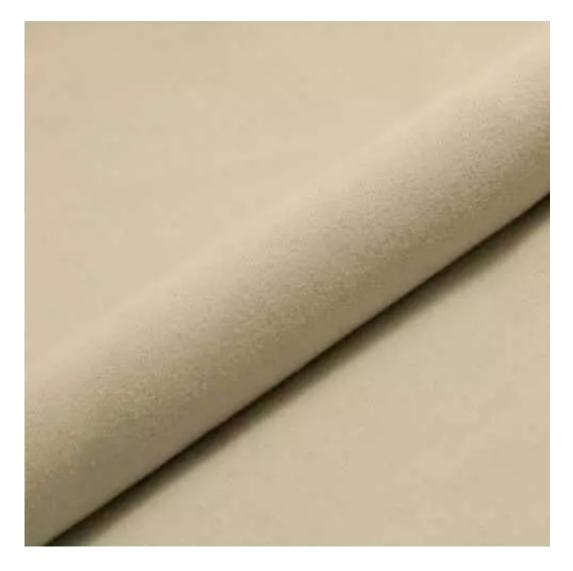

## **Product description**

Upholstered Bench Industrial Style LGM-344 HAMILTON-2819 | Width: 40 cm - 200 cm | Height: 40 cm - 50 cm | Depth: 30 cm - 40 cm |

Technical data

Product-Code:

| LGM-344                                                                                                                                                                                           |  |  |  |
|---------------------------------------------------------------------------------------------------------------------------------------------------------------------------------------------------|--|--|--|
| Catalogue number:                                                                                                                                                                                 |  |  |  |
| 24668                                                                                                                                                                                             |  |  |  |
|                                                                                                                                                                                                   |  |  |  |
| Condition:                                                                                                                                                                                        |  |  |  |
| New                                                                                                                                                                                               |  |  |  |
|                                                                                                                                                                                                   |  |  |  |
| Bench width:                                                                                                                                                                                      |  |  |  |
| 40 cm - 200 cm                                                                                                                                                                                    |  |  |  |
| Choose from parameter                                                                                                                                                                             |  |  |  |
|                                                                                                                                                                                                   |  |  |  |
| Bench height:                                                                                                                                                                                     |  |  |  |
| 40 cm - 50 cm                                                                                                                                                                                     |  |  |  |
| Choose from parameter                                                                                                                                                                             |  |  |  |
| Bench depth:                                                                                                                                                                                      |  |  |  |
| венси deptin:<br>30 cm - 40 cm                                                                                                                                                                    |  |  |  |
| Choose from parameter                                                                                                                                                                             |  |  |  |
| enouse nom parameter                                                                                                                                                                              |  |  |  |
| Type of fabric:                                                                                                                                                                                   |  |  |  |
| Choose from parameter                                                                                                                                                                             |  |  |  |
|                                                                                                                                                                                                   |  |  |  |
| Type of fabric (Photo):                                                                                                                                                                           |  |  |  |
| HAMILTON-2819                                                                                                                                                                                     |  |  |  |
|                                                                                                                                                                                                   |  |  |  |
|                                                                                                                                                                                                   |  |  |  |
| Product description                                                                                                                                                                               |  |  |  |
| Upholstered Bench Industrial Style LGM-344 HAMILTON-2819                                                                                                                                          |  |  |  |
| <ul> <li>A functional and practical bench for hallway, living room, bedroom, dressing room, bathroom, reception and office</li> <li>Some bench models have a practical shelf for shoes</li> </ul> |  |  |  |

FLORENCE-ECO-LEATHER

FLOWER-VELVET

FUSHION-ECO-LEATHER

GEODY

**HAMILTON** 

**HEXAGON-VELVET** 

HOLD-ME

**HUSK-VELVET** 