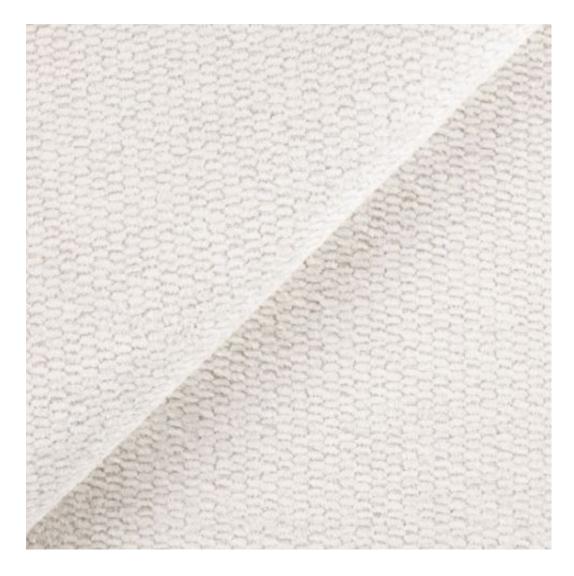

## **Product description**

Upholstered Bench Industrial Style LGM-344 HAMILTON-2819 | Width: 40 cm - 200 cm | Height: 40 cm - 50 cm | Depth: 30 cm - 40 cm |

Technical data

Product-Code:

| LGM-344                                                                                                                                                                                           |  |  |  |
|---------------------------------------------------------------------------------------------------------------------------------------------------------------------------------------------------|--|--|--|
| Catalogue number:                                                                                                                                                                                 |  |  |  |
| 24668                                                                                                                                                                                             |  |  |  |
|                                                                                                                                                                                                   |  |  |  |
| Condition:                                                                                                                                                                                        |  |  |  |
| New                                                                                                                                                                                               |  |  |  |
|                                                                                                                                                                                                   |  |  |  |
| Bench width:                                                                                                                                                                                      |  |  |  |
| 40 cm - 200 cm                                                                                                                                                                                    |  |  |  |
| Choose from parameter                                                                                                                                                                             |  |  |  |
|                                                                                                                                                                                                   |  |  |  |
| Bench height:                                                                                                                                                                                     |  |  |  |
| 40 cm - 50 cm                                                                                                                                                                                     |  |  |  |
| Choose from parameter                                                                                                                                                                             |  |  |  |
| Bench depth:                                                                                                                                                                                      |  |  |  |
| венси deptin:<br>30 cm - 40 cm                                                                                                                                                                    |  |  |  |
| Choose from parameter                                                                                                                                                                             |  |  |  |
| enouse nom parameter                                                                                                                                                                              |  |  |  |
| Type of fabric:                                                                                                                                                                                   |  |  |  |
| Choose from parameter                                                                                                                                                                             |  |  |  |
|                                                                                                                                                                                                   |  |  |  |
| Type of fabric (Photo):                                                                                                                                                                           |  |  |  |
| HAMILTON-2819                                                                                                                                                                                     |  |  |  |
|                                                                                                                                                                                                   |  |  |  |
|                                                                                                                                                                                                   |  |  |  |
| Product description                                                                                                                                                                               |  |  |  |
| Upholstered Bench Industrial Style LGM-344 HAMILTON-2819                                                                                                                                          |  |  |  |
| <ul> <li>A functional and practical bench for hallway, living room, bedroom, dressing room, bathroom, reception and office</li> <li>Some bench models have a practical shelf for shoes</li> </ul> |  |  |  |

**Height**: 40 cm , 45 cm , 50 cm **Depth**: 30 cm , 35 cm , 40 cm

Type of fabric: HAMILTON-2819 (Photo), ANDRE-1300, ANDRE-1301, ANDRE-1302, ANDRE-1303, ANDRE-1304, ANDRE-1305, ANDRE-1306, ANDRE-1307, ANDRE-1308, ANDRE-1309, ANDRE-1310, ART-DECO-VELVET-01, ART-DECO-VELVET-02, ART-DECO-VELVET-03, ART-DECO-VELVET-04, ART-DECO-VELVET-05, ART-DECO-VELVET-06, ART-DECO-VELVET-07, ART-DECO-VELVET-08, ART-DECO-VELVET-09, ART-DECO-VELVET-10...11 (write a comment in order), ATOS-111, ATOS-112, ATOS-113, ATOS-114, ATOS-115, ATOS-116, ATOS-117, ATOS-118, ATOS-119, ATOS-120...126 (write a comment in order), AURORA-2480, AURORA-2481, AURORA-2482, AURORA-2483, AURORA-2484, AURORA-2485, AURORA-2486, AURORA-2487, AURORA-2488, AURORA-2489...2505 (write a comment in order), BALOO-2071, BALOO-2072, BALOO-2073, BALOO-2074, BALOO-2076, BALOO-2077, BALOO-2078, BALOO-2079, BALOO-2081, BALOO-2082...2089 (write a comment in order), BLACK-WHITE-VELVET-01, BLACK-WHITE-VELVET-02, BLACK-WHITE-VELVET-03, BLACK-WHITE-VELVET-04, BLACK-WHITE-VELVET-05, BLACK-WHITE-VELVET-06, BLACK-WHITE-VELVET-07, BLACK-WHITE-VELVET-08, BLACK-WHITE-VELVET-09, BLACK-WHITE-VELVET-09, BLOOM-02, BLOOM-03, BLOOM-04, BLOOM-05, BLOOM-06, BLOOM-07, BLOOM-08, BLOOM-09, BLOOM-10, BRAID-3001, BRAID-3002,