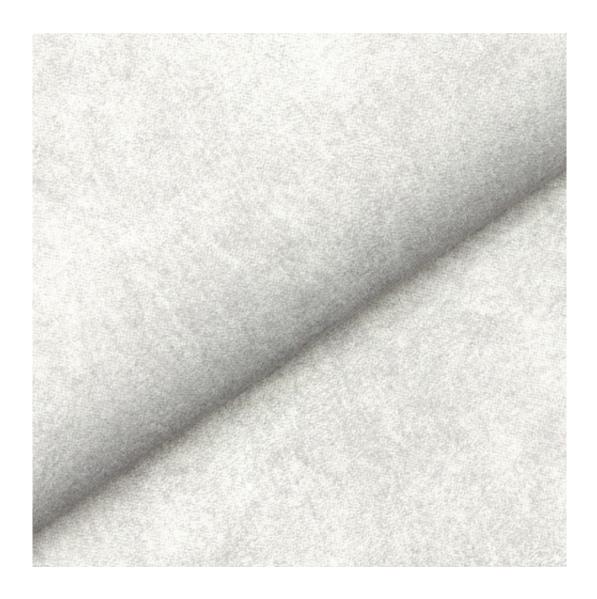

## **Product description**

Upholstered Bench Industrial Style LGM-344 HAMILTON-2819 | Width: 40 cm - 200 cm | Height: 40 cm - 50 cm | Depth: 30 cm - 40 cm |

Technical data

Product-Code:

| LGM-344                                                                                                                                                                                           |  |  |  |
|---------------------------------------------------------------------------------------------------------------------------------------------------------------------------------------------------|--|--|--|
| Catalogue number:                                                                                                                                                                                 |  |  |  |
| 24668                                                                                                                                                                                             |  |  |  |
|                                                                                                                                                                                                   |  |  |  |
| Condition:                                                                                                                                                                                        |  |  |  |
| New                                                                                                                                                                                               |  |  |  |
|                                                                                                                                                                                                   |  |  |  |
| Bench width:                                                                                                                                                                                      |  |  |  |
| 40 cm - 200 cm                                                                                                                                                                                    |  |  |  |
| Choose from parameter                                                                                                                                                                             |  |  |  |
|                                                                                                                                                                                                   |  |  |  |
| Bench height:                                                                                                                                                                                     |  |  |  |
| 40 cm - 50 cm                                                                                                                                                                                     |  |  |  |
| Choose from parameter                                                                                                                                                                             |  |  |  |
| Bench depth:                                                                                                                                                                                      |  |  |  |
| венси deptin:<br>30 cm - 40 cm                                                                                                                                                                    |  |  |  |
| Choose from parameter                                                                                                                                                                             |  |  |  |
| enouse nom parameter                                                                                                                                                                              |  |  |  |
| Type of fabric:                                                                                                                                                                                   |  |  |  |
| Choose from parameter                                                                                                                                                                             |  |  |  |
|                                                                                                                                                                                                   |  |  |  |
| Type of fabric (Photo):                                                                                                                                                                           |  |  |  |
| HAMILTON-2819                                                                                                                                                                                     |  |  |  |
|                                                                                                                                                                                                   |  |  |  |
|                                                                                                                                                                                                   |  |  |  |
| Product description                                                                                                                                                                               |  |  |  |
| Upholstered Bench Industrial Style LGM-344 HAMILTON-2819                                                                                                                                          |  |  |  |
| <ul> <li>A functional and practical bench for hallway, living room, bedroom, dressing room, bathroom, reception and office</li> <li>Some bench models have a practical shelf for shoes</li> </ul> |  |  |  |

**Height**: 40 cm , 45 cm , 50 cm **Depth**: 30 cm , 35 cm , 40 cm

Type of fabric: HAMILTON-2819 (Photo), ANDRE-1300, ANDRE-1301, ANDRE-1302, ANDRE-1303, ANDRE-1304, ANDRE-1305, ANDRE-1306, ANDRE-1307, ANDRE-1308, ANDRE-1309, ANDRE-1310, ART-DECO-VELVET-01, ART-DECO-VELVET-02, ART-DECO-VELVET-03, ART-DECO-VELVET-04, ART-DECO-VELVET-05, ART-DECO-VELVET-06, ART-DECO-VELVET-07, ART-DECO-VELVET-08, ART-DECO-VELVET-09, ART-DECO-VELVET-10...11 (write a comment in order), ATOS-111, ATOS-112, ATOS-113, ATOS-114, ATOS-115, ATOS-116, ATOS-117, ATOS-118, ATOS-119, ATOS-120...126 (write a comment in order), AURORA-2480, AURORA-2481, AURORA-2482, AURORA-2483, AURORA-2484, AURORA-2485, AURORA-2486, AURORA-2487, AURORA-2488, AURORA-2489...2505 (write a comment in order), BALOO-2071, BALOO-2072, BALOO-2073, BALOO-2074, BALOO-2076, BALOO-2077, BALOO-2078, BALOO-2079, BALOO-2081, BALOO-2082...2089 (write a comment in order), BLACK-WHITE-VELVET-01, BLACK-WHITE-VELVET-02, BLACK-WHITE-VELVET-03, BLACK-WHITE-VELVET-04, BLACK-WHITE-VELVET-05, BLACK-WHITE-VELVET-06, BLACK-WHITE-VELVET-07, BLACK-WHITE-VELVET-08, BLACK-WHITE-VELVET-09, BLACK-WHITE-VELVET-09, BLOOM-02, BLOOM-03, BLOOM-04, BLOOM-05, BLOOM-06, BLOOM-07, BLOOM-08, BLOOM-09, BLOOM-10, BRAID-3001, BRAID-3002,