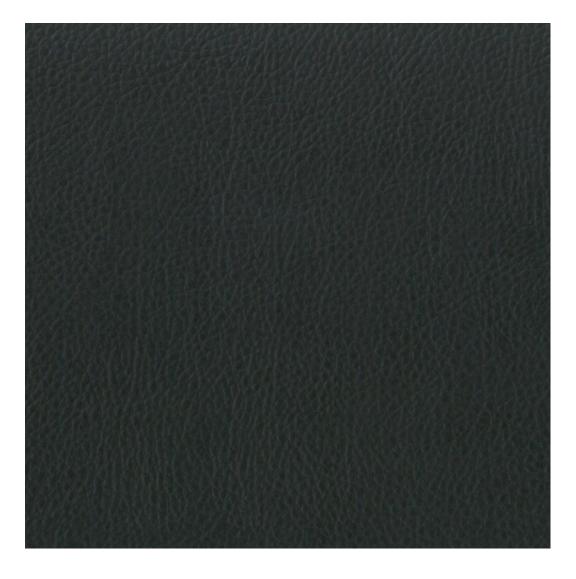

## **Product description**

Upholstered Bench Industrial Style LGM-344 HAMILTON-2819 | Width: 40 cm - 200 cm | Height: 40 cm - 50 cm | Depth: 30 cm - 40 cm |

Technical data

Product-Code:

| LGM-344                                                                                                                                                                                           |  |  |  |
|---------------------------------------------------------------------------------------------------------------------------------------------------------------------------------------------------|--|--|--|
| Catalogue number:                                                                                                                                                                                 |  |  |  |
| 24668                                                                                                                                                                                             |  |  |  |
|                                                                                                                                                                                                   |  |  |  |
| Condition:                                                                                                                                                                                        |  |  |  |
| New                                                                                                                                                                                               |  |  |  |
|                                                                                                                                                                                                   |  |  |  |
| Bench width:                                                                                                                                                                                      |  |  |  |
| 40 cm - 200 cm                                                                                                                                                                                    |  |  |  |
| Choose from parameter                                                                                                                                                                             |  |  |  |
|                                                                                                                                                                                                   |  |  |  |
| Bench height:                                                                                                                                                                                     |  |  |  |
| 40 cm - 50 cm                                                                                                                                                                                     |  |  |  |
| Choose from parameter                                                                                                                                                                             |  |  |  |
| Bench depth:                                                                                                                                                                                      |  |  |  |
| венси deptin:<br>30 cm - 40 cm                                                                                                                                                                    |  |  |  |
| Choose from parameter                                                                                                                                                                             |  |  |  |
| enouse nom parameter                                                                                                                                                                              |  |  |  |
| Type of fabric:                                                                                                                                                                                   |  |  |  |
| Choose from parameter                                                                                                                                                                             |  |  |  |
|                                                                                                                                                                                                   |  |  |  |
| Type of fabric (Photo):                                                                                                                                                                           |  |  |  |
| HAMILTON-2819                                                                                                                                                                                     |  |  |  |
|                                                                                                                                                                                                   |  |  |  |
|                                                                                                                                                                                                   |  |  |  |
| Product description                                                                                                                                                                               |  |  |  |
| Upholstered Bench Industrial Style LGM-344 HAMILTON-2819                                                                                                                                          |  |  |  |
| <ul> <li>A functional and practical bench for hallway, living room, bedroom, dressing room, bathroom, reception and office</li> <li>Some bench models have a practical shelf for shoes</li> </ul> |  |  |  |

FLORENCE-ECO-LEATHER

FLOWER-VELVET

FUSHION-ECO-LEATHER

GEODY

**HAMILTON** 

**HEXAGON-VELVET** 

HOLD-ME

**HUSK-VELVET** 

**Height**: 40 cm , 45 cm , 50 cm **Depth**: 30 cm , 35 cm , 40 cm

Type of fabric: HAMILTON-2819 (Photo), ANDRE-1300, ANDRE-1301, ANDRE-1302, ANDRE-1303, ANDRE-1304, ANDRE-1305, ANDRE-1306, ANDRE-1307, ANDRE-1308, ANDRE-1309, ANDRE-1310, ART-DECO-VELVET-01, ART-DECO-VELVET-02, ART-DECO-VELVET-03, ART-DECO-VELVET-04, ART-DECO-VELVET-05, ART-DECO-VELVET-06, ART-DECO-VELVET-07, ART-DECO-VELVET-08, ART-DECO-VELVET-09, ART-DECO-VELVET-10...11 (write a comment in order), ATOS-111, ATOS-112, ATOS-113, ATOS-114, ATOS-115, ATOS-116, ATOS-117, ATOS-118, ATOS-119, ATOS-120...126 (write a comment in order), AURORA-2480, AURORA-2481, AURORA-2482, AURORA-2483, AURORA-2484, AURORA-2485, AURORA-2486, AURORA-2487, AURORA-2488, AURORA-2489...2505 (write a comment in order), BALOO-2071, BALOO-2072, BALOO-2073, BALOO-2074, BALOO-2076, BALOO-2077, BALOO-2078, BALOO-2079, BALOO-2081, BALOO-2082...2089 (write a comment in order), BLACK-WHITE-VELVET-01, BLACK-WHITE-VELVET-02, BLACK-WHITE-VELVET-03, BLACK-WHITE-VELVET-04, BLACK-WHITE-VELVET-05, BLACK-WHITE-VELVET-06, BLACK-WHITE-VELVET-07, BLACK-WHITE-VELVET-08, BLACK-WHITE-VELVET-09, BLACK-WHITE-VELVET-09, BLOOM-02, BLOOM-03, BLOOM-04, BLOOM-05, BLOOM-06, BLOOM-07, BLOOM-08, BLOOM-09, BLOOM-10, BRAID-3001, BRAID-3002,