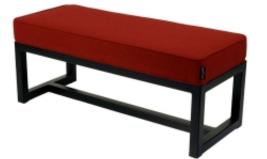

Link to the product: https://emrawood.com/upholstered-bench-industrial-style-lgm-344-hamilton-2816-p-10504.html

| Uphol | stered Be | ench l | ndustria | al  |
|-------|-----------|--------|----------|-----|
| Style | LGM-344   | HAM    | LTON-2   | 816 |

# **Product description**

Upholstered Bench Industrial Style LGM-344 HAMILTON-2816 | Width: 40 cm - 200 cm | Height: 40 cm - 50 cm | Depth: 30 cm - 40 cm |

Technical data

Product-Code:

#### Upholstered Bench Industrial Style LGM-344 HAMILTON-2816

- A functional and practical bench for hallway, living room, bedroom, dressing room, bathroom, reception and office
- Some bench models have a practical shelf for shoes
- The frame and upholstery are made of the highest quality materials
- Production of the bench according to customer requirements

Product features

- Very high-quality and precise workmanship directly from the manufacturer
- The bench features an interchangeable seat to adapt the product to the future appearance of the room
- The bench does not require self-assembly and is delivered to the customer in its entirety
- Take a look at our fabric palette for more options
- We are at your disposal if you have any questions about the product
- By purchasing a product, you are buying a non-prefabricated item made according to specifications (selection of color, upholstery, materials, etc.)