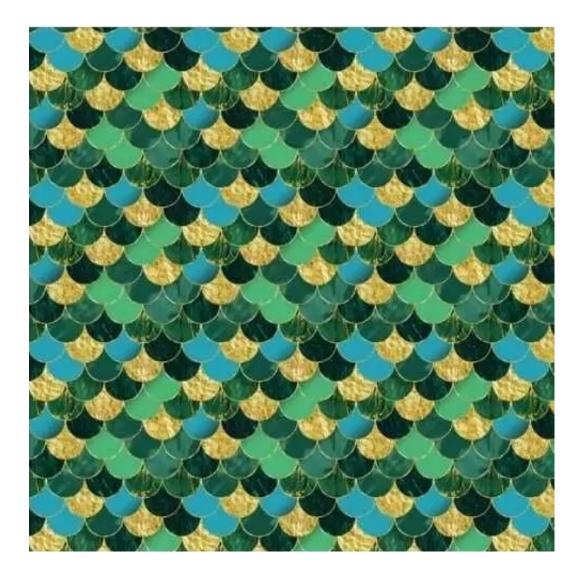

HAMILTON-2816

Product description

**Depth**: 30 cm , 35 cm , 40 cm

**Type of fabric**: HAMILTON-2816 (Photo) , ANDRE-1300 , ANDRE-1301 , ANDRE-1302 , ANDRE-1303 , ANDRE-1304 , ANDRE-1305 , ANDRE-1306 , ANDRE-1307 , ANDRE-1308 , ANDRE-1309 , ANDRE-1310 , ART-DECO-VELVET-01 , ART-DECO-VELVET-02 , ART-DECO-VELVET-03 , ART-DECO-VELVET-04 , ART-DECO-VELVET-05 , ART-DECO-VELVET-06 , ART-DECO-VELVET-07 , ART-DECO-VELVET-08 , ART-DECO-VELVET-09 , ART-DECO-VELVET-10..11 (write a comment in order) , ATOS-111 , ATOS-112 , ATOS-113 , ATOS-114 , ATOS-115 , ATOS-116 , ATOS-117 , ATOS-118 , ATOS-119 , ATOS-120..126 (write a comment in order) , AURORA-2480 , AURORA-2481 , AURORA-2482 , AURORA-2483 , AURORA-2484 , AURORA-2485 , AURORA-2486 , AURORA-2487 , AURORA-2488 , AURORA-2489..2505 (write a comment in order) , BALOO-2071 , BALOO-2072 , BALOO-2073 , BALOO-2074 , BALOO-2076 , BALOO-2077 , BALOO-2078 , BALOO-2079 , BALOO-2081 , BALOO-2082..2089 (write a comment in order) , BLACK-WHITE-VELVET-01 , BLACK-WHITE-VELVET-02 , BLACK-WHITE-VELVET-03 , BLACK-WHITE-VELVET-04 , BLACK-WHITE-VELVET-05 , BLACK-WHITE-VELVET-06 , BLACK-WHITE-VELVET-07 , BLACK-WHITE-VELVET-08 , BLACK-WHITE-VELVET-09 , BLACK-WHITE-VELVET-10..32 (write a comment in order) , BLOOM-01 , BLOOM-02 , BLOOM-03 , BLOOM-04 , BLOOM-05 , BLOOM-06 , BLOOM-07 , BLOOM-08 , BLOOM-09 , BLOOM-10 , BRAID-3001 , BRAID-3002 ,