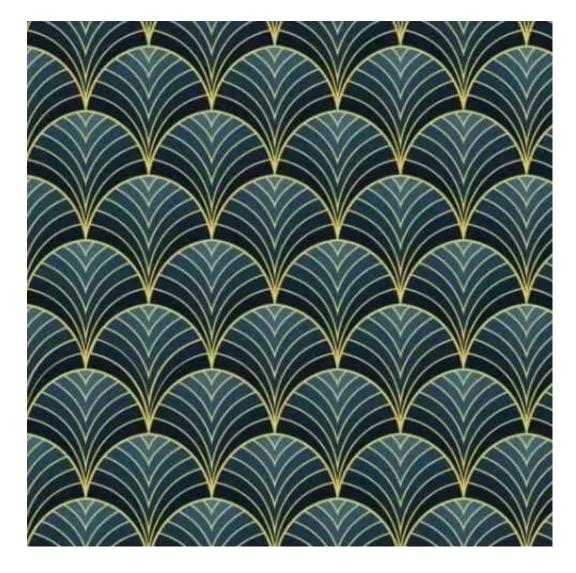

HAMILTON-2816

Product description

**Depth**: 30 cm , 35 cm , 40 cm

**Type of fabric**: HAMILTON-2816 (Photo) , ANDRE-1300 , ANDRE-1301 , ANDRE-1302 , ANDRE-1303 , ANDRE-1304 , ANDRE-1305 , ANDRE-1306 , ANDRE-1307 , ANDRE-1308 , ANDRE-1309 , ANDRE-1310 , ART-DECO-VELVET-01 , ART-DECO-VELVET-02 , ART-DECO-VELVET-03 , ART-DECO-VELVET-04 , ART-DECO-VELVET-05 , ART-DECO-VELVET-06 , ART-DECO-VELVET-07 , ART-DECO-VELVET-08 , ART-DECO-VELVET-09 , ART-DECO-VELVET-10..11 (write a comment in order) , ATOS-111 , ATOS-112 , ATOS-113 , ATOS-114 , ATOS-115 , ATOS-116 , ATOS-117 , ATOS-118 , ATOS-119 , ATOS-120..126 (write a comment in order) , AURORA-2480 , AURORA-2481 , AURORA-2482 , AURORA-2483 , AURORA-2484 , AURORA-2485 , AURORA-2486 , AURORA-2487 , AURORA-2488 , AURORA-2489..2505 (write a comment in order) , BALOO-2071 , BALOO-2072 , BALOO-2073 , BALOO-2074 , BALOO-2076 , BALOO-2077 , BALOO-2078 , BALOO-2079 , BALOO-2081 , BALOO-2082..2089 (write a comment in order) , BLACK-WHITE-VELVET-01 , BLACK-WHITE-VELVET-02 , BLACK-WHITE-VELVET-03 , BLACK-WHITE-VELVET-04 , BLACK-WHITE-VELVET-05 , BLACK-WHITE-VELVET-06 , BLACK-WHITE-VELVET-07 , BLACK-WHITE-VELVET-08 , BLACK-WHITE-VELVET-09 , BLACK-WHITE-VELVET-10..32 (write a comment in order) , BLOOM-01 , BLOOM-02 , BLOOM-03 , BLOOM-04 , BLOOM-05 , BLOOM-06 , BLOOM-07 , BLOOM-08 , BLOOM-09 , BLOOM-10 , BRAID-3001 , BRAID-3002 ,