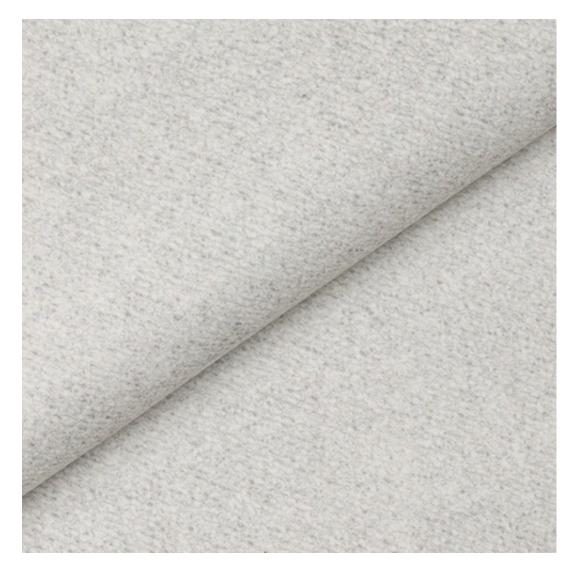

# **Product description**

Upholstered Bench Industrial Style LGM-344 HAMILTON-2808 | Width: 40 cm - 200 cm | Height: 40 cm - 50 cm | Depth: 30 cm - 40 cm |

Technical data

Product-Code:

| LGM-344                 |  |  |  |
|-------------------------|--|--|--|
| Catalogue number:       |  |  |  |
| 24670                   |  |  |  |
| Condition:              |  |  |  |
| New                     |  |  |  |
| Bench width:            |  |  |  |
| 40 cm - 200 cm          |  |  |  |
| Choose from parameter   |  |  |  |
| Bench height:           |  |  |  |
| 40 cm - 50 cm           |  |  |  |
| Choose from parameter   |  |  |  |
| Bench depth:            |  |  |  |
| 30 cm - 40 cm           |  |  |  |
| Choose from parameter   |  |  |  |
| Type of fabric:         |  |  |  |
| Choose from parameter   |  |  |  |
| Type of fabric (Photo): |  |  |  |
| HAMILTON-2808           |  |  |  |
|                         |  |  |  |
|                         |  |  |  |
|                         |  |  |  |
|                         |  |  |  |

**Height**: 40 cm , 45 cm , 50 cm **Depth**: 30 cm , 35 cm , 40 cm

Type of fabric: HAMILTON-2808 (Photo), ANDRE-1300, ANDRE-1301, ANDRE-1302, ANDRE-1303, ANDRE-1304, ANDRE-1305, ANDRE-1306, ANDRE-1307, ANDRE-1308, ANDRE-1309, ANDRE-1310, ART-DECO-VELVET-01, ART-DECO-VELVET-02, ART-DECO-VELVET-03, ART-DECO-VELVET-04, ART-DECO-VELVET-05, ART-DECO-VELVET-06, ART-DECO-VELVET-07, ART-DECO-VELVET-08, ART-DECO-VELVET-09, ART-DECO-VELVET-10...11 (write a comment in order), ATOS-111, ATOS-112, ATOS-113, ATOS-114, ATOS-115, ATOS-116, ATOS-117, ATOS-118, ATOS-119, ATOS-120...126 (write a comment in order), AURORA-2480, AURORA-2481, AURORA-2482, AURORA-2483, AURORA-2484, AURORA-2485, AURORA-2486, AURORA-2487, AURORA-2488, AURORA-2489...2505 (write a comment in order), BALOO-2071, BALOO-2072, BALOO-2073, BALOO-2074, BALOO-2076, BALOO-2077, BALOO-2078, BALOO-2079, BALOO-2081, BALOO-2082...2089 (write a comment in order), BLACK-WHITE-VELVET-01, BLACK-WHITE-VELVET-02, BLACK-WHITE-VELVET-03, BLACK-WHITE-VELVET-04, BLACK-WHITE-VELVET-05, BLACK-WHITE-VELVET-06, BLACK-WHITE-VELVET-07, BLACK-WHITE-VELVET-08, BLACK-WHITE-VELVET-09, BLACK-WHITE-VELVET-09, BLOOM-02, BLOOM-03, BLOOM-04, BLOOM-05, BLOOM-06, BLOOM-07, BLOOM-08, BLOOM-09, BLOOM-10, BRAID-3001, BRAID-3002,