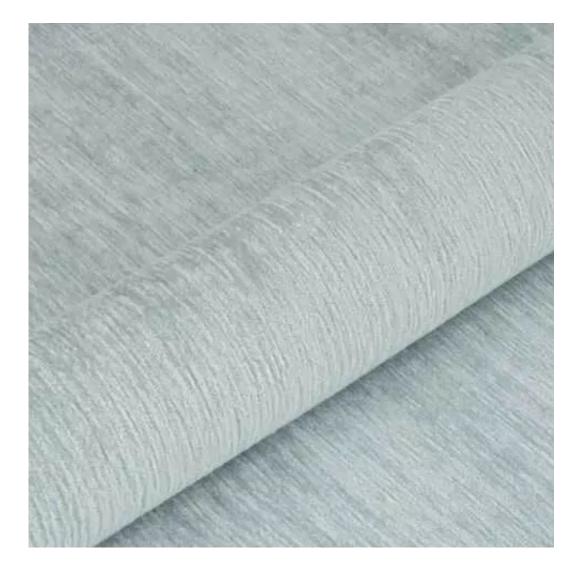

# **Product description**

Upholstered Bench Industrial Style LGM-344 HAMILTON-2808 | Width: 40 cm - 200 cm | Height: 40 cm - 50 cm | Depth: 30 cm - 40 cm |

Technical data

Product-Code:

| LGM-344                 |  |  |  |
|-------------------------|--|--|--|
| Catalogue number:       |  |  |  |
| 24670                   |  |  |  |
| Condition:              |  |  |  |
| New                     |  |  |  |
| Bench width:            |  |  |  |
| 40 cm - 200 cm          |  |  |  |
| Choose from parameter   |  |  |  |
| Bench height:           |  |  |  |
| 40 cm - 50 cm           |  |  |  |
| Choose from parameter   |  |  |  |
| Bench depth:            |  |  |  |
| 30 cm - 40 cm           |  |  |  |
| Choose from parameter   |  |  |  |
| Type of fabric:         |  |  |  |
| Choose from parameter   |  |  |  |
| Type of fabric (Photo): |  |  |  |
| HAMILTON-2808           |  |  |  |
|                         |  |  |  |
|                         |  |  |  |
|                         |  |  |  |
|                         |  |  |  |

**Height**: 40 cm , 45 cm , 50 cm **Depth**: 30 cm , 35 cm , 40 cm

Type of fabric: HAMILTON-2808 (Photo), ANDRE-1300, ANDRE-1301, ANDRE-1302, ANDRE-1303, ANDRE-1304, ANDRE-1305, ANDRE-1306, ANDRE-1307, ANDRE-1308, ANDRE-1309, ANDRE-1310, ART-DECO-VELVET-01, ART-DECO-VELVET-02, ART-DECO-VELVET-03, ART-DECO-VELVET-04, ART-DECO-VELVET-05, ART-DECO-VELVET-06, ART-DECO-VELVET-07, ART-DECO-VELVET-08, ART-DECO-VELVET-09, ART-DECO-VELVET-10...11 (write a comment in order), ATOS-111, ATOS-112, ATOS-113, ATOS-114, ATOS-115, ATOS-116, ATOS-117, ATOS-118, ATOS-119, ATOS-120...126 (write a comment in order), AURORA-2480, AURORA-2481, AURORA-2482, AURORA-2483, AURORA-2484, AURORA-2485, AURORA-2486, AURORA-2487, AURORA-2488, AURORA-2489...2505 (write a comment in order), BALOO-2071, BALOO-2072, BALOO-2073, BALOO-2074, BALOO-2076, BALOO-2077, BALOO-2078, BALOO-2079, BALOO-2081, BALOO-2082...2089 (write a comment in order), BLACK-WHITE-VELVET-01, BLACK-WHITE-VELVET-02, BLACK-WHITE-VELVET-03, BLACK-WHITE-VELVET-04, BLACK-WHITE-VELVET-05, BLACK-WHITE-VELVET-06, BLACK-WHITE-VELVET-07, BLACK-WHITE-VELVET-08, BLACK-WHITE-VELVET-09, BLACK-WHITE-VELVET-09, BLOOM-02, BLOOM-03, BLOOM-04, BLOOM-05, BLOOM-06, BLOOM-07, BLOOM-08, BLOOM-09, BLOOM-10, BRAID-3001, BRAID-3002,