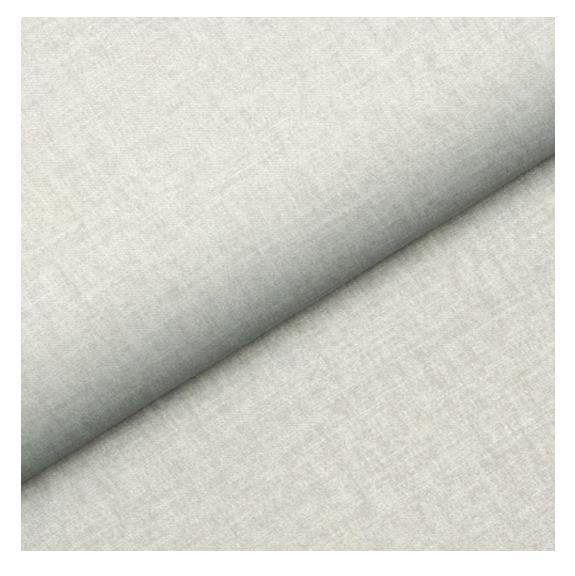

# **Product description**

Upholstered Bench Industrial Style LGM-344 HAMILTON-2808 | Width: 40 cm - 200 cm | Height: 40 cm - 50 cm | Depth: 30 cm - 40 cm |

Technical data

Product-Code:

| LGM-344                 |  |  |  |
|-------------------------|--|--|--|
| Catalogue number:       |  |  |  |
| 24670                   |  |  |  |
| Condition:              |  |  |  |
| New                     |  |  |  |
| Bench width:            |  |  |  |
| 40 cm - 200 cm          |  |  |  |
| Choose from parameter   |  |  |  |
| Bench height:           |  |  |  |
| 40 cm - 50 cm           |  |  |  |
| Choose from parameter   |  |  |  |
| Bench depth:            |  |  |  |
| 30 cm - 40 cm           |  |  |  |
| Choose from parameter   |  |  |  |
| Type of fabric:         |  |  |  |
| Choose from parameter   |  |  |  |
| Type of fabric (Photo): |  |  |  |
| HAMILTON-2808           |  |  |  |
|                         |  |  |  |
|                         |  |  |  |
|                         |  |  |  |
|                         |  |  |  |

**Height**: 40 cm , 45 cm , 50 cm **Depth**: 30 cm , 35 cm , 40 cm

Type of fabric: HAMILTON-2808 (Photo), ANDRE-1300, ANDRE-1301, ANDRE-1302, ANDRE-1303, ANDRE-1304, ANDRE-1305, ANDRE-1306, ANDRE-1307, ANDRE-1308, ANDRE-1309, ANDRE-1310, ART-DECO-VELVET-01, ART-DECO-VELVET-02, ART-DECO-VELVET-03, ART-DECO-VELVET-04, ART-DECO-VELVET-05, ART-DECO-VELVET-06, ART-DECO-VELVET-07, ART-DECO-VELVET-08, ART-DECO-VELVET-09, ART-DECO-VELVET-10...11 (write a comment in order), ATOS-111, ATOS-112, ATOS-113, ATOS-114, ATOS-115, ATOS-116, ATOS-117, ATOS-118, ATOS-119, ATOS-120...126 (write a comment in order), AURORA-2480, AURORA-2481, AURORA-2482, AURORA-2483, AURORA-2484, AURORA-2485, AURORA-2486, AURORA-2487, AURORA-2488, AURORA-2489...2505 (write a comment in order), BALOO-2071, BALOO-2072, BALOO-2073, BALOO-2074, BALOO-2076, BALOO-2077, BALOO-2078, BALOO-2079, BALOO-2081, BALOO-2082...2089 (write a comment in order), BLACK-WHITE-VELVET-01, BLACK-WHITE-VELVET-02, BLACK-WHITE-VELVET-03, BLACK-WHITE-VELVET-04, BLACK-WHITE-VELVET-05, BLACK-WHITE-VELVET-06, BLACK-WHITE-VELVET-07, BLACK-WHITE-VELVET-08, BLACK-WHITE-VELVET-09, BLACK-WHITE-VELVET-09, BLOOM-02, BLOOM-03, BLOOM-04, BLOOM-05, BLOOM-06, BLOOM-07, BLOOM-08, BLOOM-09, BLOOM-10, BRAID-3001, BRAID-3002,