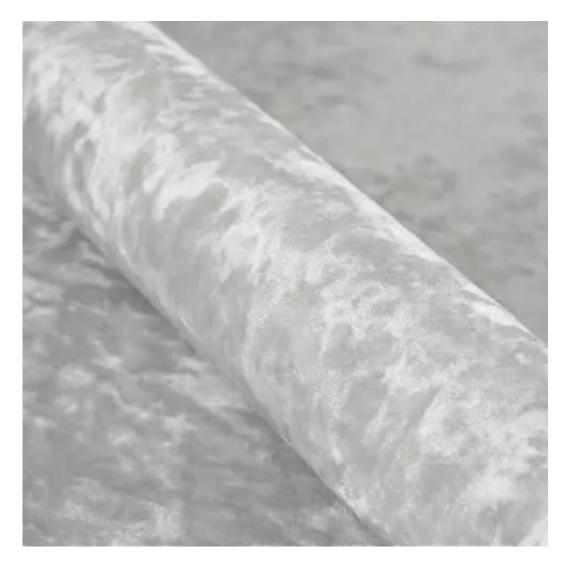

# **Product description**

Upholstered Bench Industrial Style LGM-344 HAMILTON-2808 | Width: 40 cm - 200 cm | Height: 40 cm - 50 cm | Depth: 30 cm - 40 cm |

Technical data

Product-Code:

| LGM-344                 |  |  |  |
|-------------------------|--|--|--|
| Catalogue number:       |  |  |  |
| 24670                   |  |  |  |
| Condition:              |  |  |  |
| New                     |  |  |  |
| Bench width:            |  |  |  |
| 40 cm - 200 cm          |  |  |  |
| Choose from parameter   |  |  |  |
| Bench height:           |  |  |  |
| 40 cm - 50 cm           |  |  |  |
| Choose from parameter   |  |  |  |
| Bench depth:            |  |  |  |
| 30 cm - 40 cm           |  |  |  |
| Choose from parameter   |  |  |  |
| Type of fabric:         |  |  |  |
| Choose from parameter   |  |  |  |
| Type of fabric (Photo): |  |  |  |
| HAMILTON-2808           |  |  |  |
|                         |  |  |  |
|                         |  |  |  |
|                         |  |  |  |
|                         |  |  |  |

**Height**: 40 cm , 45 cm , 50 cm **Depth**: 30 cm , 35 cm , 40 cm

Type of fabric: HAMILTON-2808 (Photo), ANDRE-1300, ANDRE-1301, ANDRE-1302, ANDRE-1303, ANDRE-1304, ANDRE-1305, ANDRE-1306, ANDRE-1307, ANDRE-1308, ANDRE-1309, ANDRE-1310, ART-DECO-VELVET-01, ART-DECO-VELVET-02, ART-DECO-VELVET-03, ART-DECO-VELVET-04, ART-DECO-VELVET-05, ART-DECO-VELVET-06, ART-DECO-VELVET-07, ART-DECO-VELVET-08, ART-DECO-VELVET-09, ART-DECO-VELVET-10...11 (write a comment in order), ATOS-111, ATOS-112, ATOS-113, ATOS-114, ATOS-115, ATOS-116, ATOS-117, ATOS-118, ATOS-119, ATOS-120...126 (write a comment in order), AURORA-2480, AURORA-2481, AURORA-2482, AURORA-2483, AURORA-2484, AURORA-2485, AURORA-2486, AURORA-2487, AURORA-2488, AURORA-2489...2505 (write a comment in order), BALOO-2071, BALOO-2072, BALOO-2073, BALOO-2074, BALOO-2076, BALOO-2077, BALOO-2078, BALOO-2079, BALOO-2081, BALOO-2082...2089 (write a comment in order), BLACK-WHITE-VELVET-01, BLACK-WHITE-VELVET-02, BLACK-WHITE-VELVET-03, BLACK-WHITE-VELVET-04, BLACK-WHITE-VELVET-05, BLACK-WHITE-VELVET-06, BLACK-WHITE-VELVET-07, BLACK-WHITE-VELVET-08, BLACK-WHITE-VELVET-09, BLACK-WHITE-VELVET-09, BLOOM-02, BLOOM-03, BLOOM-04, BLOOM-05, BLOOM-06, BLOOM-07, BLOOM-08, BLOOM-09, BLOOM-10, BRAID-3001, BRAID-3002,