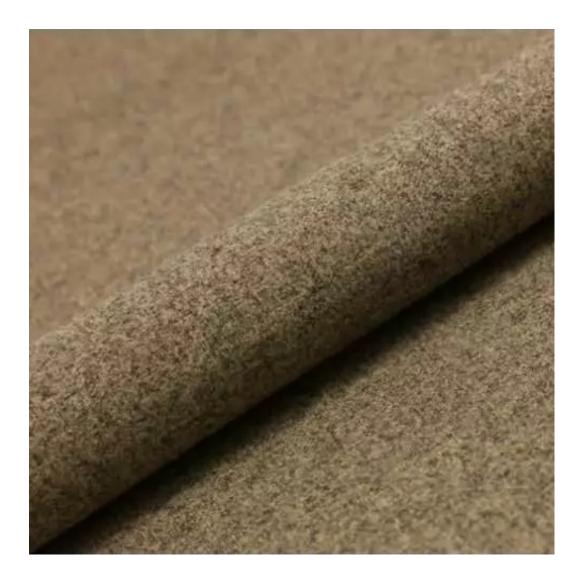

# **Product description**

Upholstered Bench Industrial Style LGM-344 HAMILTON-2808 | Width: 40 cm - 200 cm | Height: 40 cm - 50 cm | Depth: 30 cm - 40 cm |

Technical data

Product-Code:

| LGM-344                 |  |  |  |
|-------------------------|--|--|--|
| Catalogue number:       |  |  |  |
| 24670                   |  |  |  |
| Condition:              |  |  |  |
| New                     |  |  |  |
| Bench width:            |  |  |  |
| 40 cm - 200 cm          |  |  |  |
| Choose from parameter   |  |  |  |
| Bench height:           |  |  |  |
| 40 cm - 50 cm           |  |  |  |
| Choose from parameter   |  |  |  |
| Bench depth:            |  |  |  |
| 30 cm - 40 cm           |  |  |  |
| Choose from parameter   |  |  |  |
| Type of fabric:         |  |  |  |
| Choose from parameter   |  |  |  |
| Type of fabric (Photo): |  |  |  |
| HAMILTON-2808           |  |  |  |
|                         |  |  |  |
|                         |  |  |  |
|                         |  |  |  |
|                         |  |  |  |

FLORENCE-ECO-LEATHER

FLOWER-VELVET

FUSHION-ECO-LEATHER

**GEODY** 

**HAMILTON** 

**HEXAGON-VELVET** 

HOLD-ME

**HUSK-VELVET** 