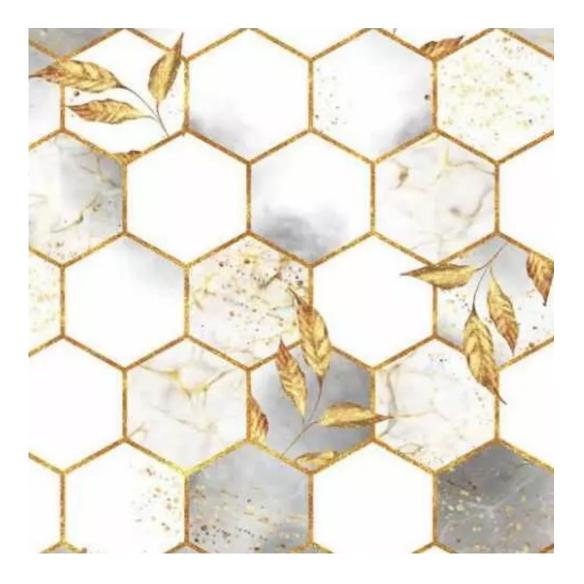

# **Product description**

Upholstered Bench Industrial Style LGM-344 HAMILTON-2808 | Width: 40 cm - 200 cm | Height: 40 cm - 50 cm | Depth: 30 cm - 40 cm |

Technical data

Product-Code:

| LGM-344                 |  |  |  |
|-------------------------|--|--|--|
| Catalogue number:       |  |  |  |
| 24670                   |  |  |  |
| Condition:              |  |  |  |
| New                     |  |  |  |
| Bench width:            |  |  |  |
| 40 cm - 200 cm          |  |  |  |
| Choose from parameter   |  |  |  |
| Bench height:           |  |  |  |
| 40 cm - 50 cm           |  |  |  |
| Choose from parameter   |  |  |  |
| Bench depth:            |  |  |  |
| 30 cm - 40 cm           |  |  |  |
| Choose from parameter   |  |  |  |
| Type of fabric:         |  |  |  |
| Choose from parameter   |  |  |  |
| Type of fabric (Photo): |  |  |  |
| HAMILTON-2808           |  |  |  |
|                         |  |  |  |
|                         |  |  |  |
|                         |  |  |  |
|                         |  |  |  |

**Height**: 40 cm , 45 cm , 50 cm **Depth**: 30 cm , 35 cm , 40 cm

Type of fabric: HAMILTON-2808 (Photo), ANDRE-1300, ANDRE-1301, ANDRE-1302, ANDRE-1303, ANDRE-1304, ANDRE-1305, ANDRE-1306, ANDRE-1307, ANDRE-1308, ANDRE-1309, ANDRE-1310, ART-DECO-VELVET-01, ART-DECO-VELVET-02, ART-DECO-VELVET-03, ART-DECO-VELVET-04, ART-DECO-VELVET-05, ART-DECO-VELVET-06, ART-DECO-VELVET-07, ART-DECO-VELVET-08, ART-DECO-VELVET-09, ART-DECO-VELVET-10...11 (write a comment in order), ATOS-111, ATOS-112, ATOS-113, ATOS-114, ATOS-115, ATOS-116, ATOS-117, ATOS-118, ATOS-119, ATOS-120...126 (write a comment in order), AURORA-2480, AURORA-2481, AURORA-2482, AURORA-2483, AURORA-2484, AURORA-2485, AURORA-2486, AURORA-2487, AURORA-2488, AURORA-2489...2505 (write a comment in order), BALOO-2071, BALOO-2072, BALOO-2073, BALOO-2074, BALOO-2076, BALOO-2077, BALOO-2078, BALOO-2079, BALOO-2081, BALOO-2082...2089 (write a comment in order), BLACK-WHITE-VELVET-01, BLACK-WHITE-VELVET-02, BLACK-WHITE-VELVET-03, BLACK-WHITE-VELVET-04, BLACK-WHITE-VELVET-05, BLACK-WHITE-VELVET-06, BLACK-WHITE-VELVET-07, BLACK-WHITE-VELVET-08, BLACK-WHITE-VELVET-09, BLACK-WHITE-VELVET-09, BLOOM-02, BLOOM-03, BLOOM-04, BLOOM-05, BLOOM-06, BLOOM-07, BLOOM-08, BLOOM-09, BLOOM-10, BRAID-3001, BRAID-3002,