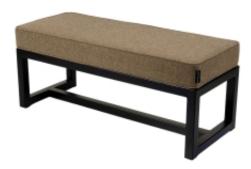

# **Upholstered Bench Industrial Style LGM-344 HAMILTON-2808**

| Number        | 24670            |
|---------------|------------------|
| Producer code | LGM-344          |
| Manufacturer  | Emra Wood Design |

# **Product description**

Upholstered Bench Industrial Style LGM-344 HAMILTON-2808 | Width: 40 cm - 200 cm | Height: 40 cm - 50 cm | Depth: 30 cm - 40 cm |

Technical data

Product-Code:

| LGM-344                 |  |  |  |
|-------------------------|--|--|--|
| Catalogue number:       |  |  |  |
| 24670                   |  |  |  |
| Condition:              |  |  |  |
| New                     |  |  |  |
| Bench width:            |  |  |  |
| 40 cm - 200 cm          |  |  |  |
| Choose from parameter   |  |  |  |
| Bench height:           |  |  |  |
| 40 cm - 50 cm           |  |  |  |
| Choose from parameter   |  |  |  |
| Bench depth:            |  |  |  |
| 30 cm - 40 cm           |  |  |  |
| Choose from parameter   |  |  |  |
| Type of fabric:         |  |  |  |
| Choose from parameter   |  |  |  |
| Type of fabric (Photo): |  |  |  |
| HAMILTON-2808           |  |  |  |
|                         |  |  |  |
|                         |  |  |  |
|                         |  |  |  |
|                         |  |  |  |

## Upholstered Bench Industrial Style LGM-344 HAMILTON-2808

- · A functional and practical bench for hallway, living room, bedroom, dressing room, bathroom, reception and office
- Some bench models have a practical shelf for shoes
- The frame and upholstery are made of the highest quality materials
- Production of the bench according to customer requirements