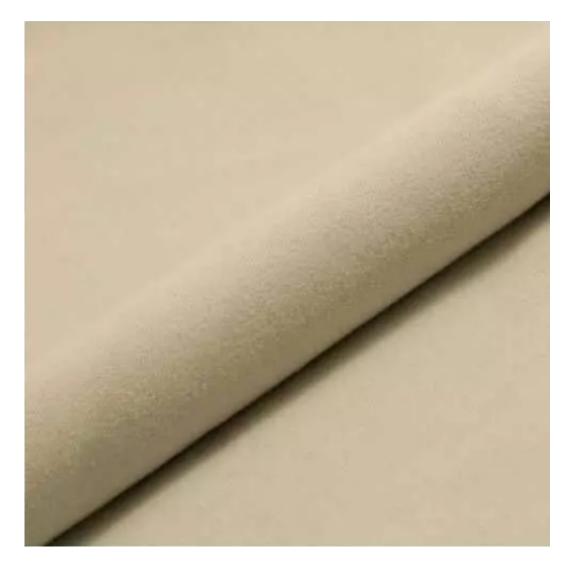

# **Product description**

Upholstered Bench Industrial Style LGM-344 HAMILTON-2808 | Width: 40 cm - 200 cm | Height: 40 cm - 50 cm | Depth: 30 cm - 40 cm |

Technical data

Product-Code:

| LGM-344                 |  |  |  |
|-------------------------|--|--|--|
| Catalogue number:       |  |  |  |
| 24670                   |  |  |  |
| Condition:              |  |  |  |
| New                     |  |  |  |
| Bench width:            |  |  |  |
| 40 cm - 200 cm          |  |  |  |
| Choose from parameter   |  |  |  |
| Bench height:           |  |  |  |
| 40 cm - 50 cm           |  |  |  |
| Choose from parameter   |  |  |  |
| Bench depth:            |  |  |  |
| 30 cm - 40 cm           |  |  |  |
| Choose from parameter   |  |  |  |
| Type of fabric:         |  |  |  |
| Choose from parameter   |  |  |  |
| Type of fabric (Photo): |  |  |  |
| HAMILTON-2808           |  |  |  |
|                         |  |  |  |
|                         |  |  |  |
|                         |  |  |  |
|                         |  |  |  |

**Height**: 40 cm , 45 cm , 50 cm **Depth**: 30 cm , 35 cm , 40 cm

Type of fabric: HAMILTON-2808 (Photo), ANDRE-1300, ANDRE-1301, ANDRE-1302, ANDRE-1303, ANDRE-1304, ANDRE-1305, ANDRE-1306, ANDRE-1307, ANDRE-1308, ANDRE-1309, ANDRE-1310, ART-DECO-VELVET-01, ART-DECO-VELVET-02, ART-DECO-VELVET-03, ART-DECO-VELVET-04, ART-DECO-VELVET-05, ART-DECO-VELVET-06, ART-DECO-VELVET-07, ART-DECO-VELVET-08, ART-DECO-VELVET-09, ART-DECO-VELVET-10...11 (write a comment in order), ATOS-111, ATOS-112, ATOS-113, ATOS-114, ATOS-115, ATOS-116, ATOS-117, ATOS-118, ATOS-119, ATOS-120...126 (write a comment in order), AURORA-2480, AURORA-2481, AURORA-2482, AURORA-2483, AURORA-2484, AURORA-2485, AURORA-2486, AURORA-2487, AURORA-2488, AURORA-2489...2505 (write a comment in order), BALOO-2071, BALOO-2072, BALOO-2073, BALOO-2074, BALOO-2076, BALOO-2077, BALOO-2078, BALOO-2079, BALOO-2081, BALOO-2082...2089 (write a comment in order), BLACK-WHITE-VELVET-01, BLACK-WHITE-VELVET-02, BLACK-WHITE-VELVET-03, BLACK-WHITE-VELVET-04, BLACK-WHITE-VELVET-05, BLACK-WHITE-VELVET-06, BLACK-WHITE-VELVET-07, BLACK-WHITE-VELVET-08, BLACK-WHITE-VELVET-09, BLACK-WHITE-VELVET-09, BLOOM-02, BLOOM-03, BLOOM-04, BLOOM-05, BLOOM-06, BLOOM-07, BLOOM-08, BLOOM-09, BLOOM-10, BRAID-3001, BRAID-3002,