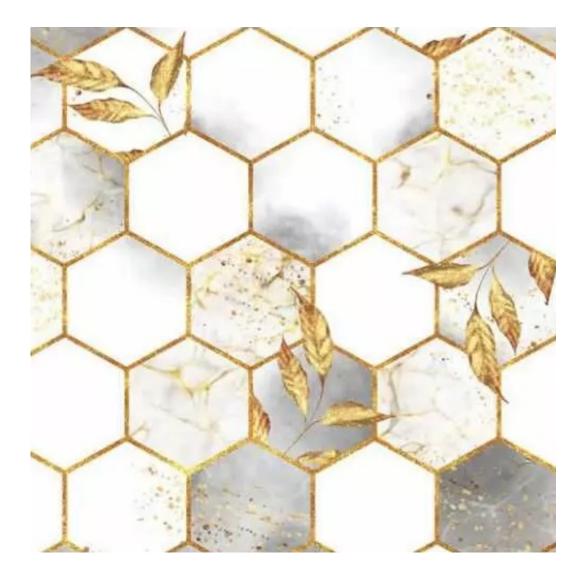

Type of fabric (Photo):

HAMILTON-2819

Product description

# GEODY

HAMILTON

HEXAGON-VELVET

HOLD-ME

HUSK-VELVET

HYGGE

LEAF-VELVET

LIKE-ME

**Depth**: 30 cm , 35 cm , 40 cm

**Type of fabric**: HAMILTON-2819 (Photo) , ANDRE-1300 , ANDRE-1301 , ANDRE-1302 , ANDRE-1303 , ANDRE-1304 , ANDRE-1305 , ANDRE-1306 , ANDRE-1307 , ANDRE-1308 , ANDRE-1309 , ANDRE-1310 , ART-DECO-VELVET-01 , ART-DECO-VELVET-02 , ART-DECO-VELVET-03 , ART-DECO-VELVET-04 , ART-DECO-VELVET-05 , ART-DECO-VELVET-06 , ART-DECO-VELVET-07 , ART-DECO-VELVET-08 , ART-DECO-VELVET-09 , ART-DECO-VELVET-10..11 (write a comment in order) , ATOS-111 , ATOS-112 , ATOS-113 , ATOS-114 , ATOS-115 , ATOS-116 , ATOS-117 , ATOS-118 , ATOS-119 , ATOS-120..126 (write a comment in order) , AURORA-2480 , AURORA-2481 , AURORA-2482 , AURORA-2483 , AURORA-2484 , AURORA-2485 , AURORA-2486 , AURORA-2487 , AURORA-2488 , AURORA-2489..2505 (write a comment in order) , BALOO-2071 , BALOO-2072 , BALOO-2073 , BALOO-2074 , BALOO-2076 , BALOO-2077 , BALOO-2078 , BALOO-2079 , BALOO-2081 , BALOO-2082..2089 (write a comment in order) , BLACK-WHITE-VELVET-01 , BLACK-WHITE-VELVET-07 , BLACK-WHITE-VELVET-03 , BLACK-WHITE-VELVET-03 , BLACK-WHITE-VELVET-03 , BLACK-WHITE-VELVET-03 , BLACK-WHITE-VELVET-03 , BLACK-WHITE-VELVET-03 , BLACK-WHITE-VELVET-05 , BLACK-WHITE-VELVET-06 , BLACK-WHITE-VELVET-07 , BLACK-WHITE-VELVET-08 , BLACK-WHITE-VELVET-09 , BLOOM-01 , BLOOM-02 , BLOOM-03 , BLOOM-04 , BLOOM-05 , BLOOM-06 , BLOOM-07 , BLOOM-09 , BLOOM-10 , BRAID-3001 , BRAID-3002 ,