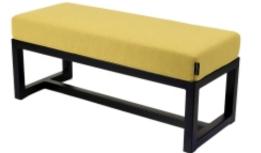

Link to the product: https://emrawood.com/upholstered-bench-industrial-style-lgm-343-hamilton-2819-p-10506.html

| Upholstered Bench Industrial |
|------------------------------|
| Style LGM-343 HAMILTON-2819  |

# **Product description**

Upholstered Bench Industrial Style LGM-343 HAMILTON-2819 | Width: 40 cm - 200 cm | Height: 40 cm - 50 cm | Depth: 30 cm - 40 cm |

Technical data

Product-Code:

#### Upholstered Bench Industrial Style LGM-343 HAMILTON-2819

- A functional and practical bench for hallway, living room, bedroom, dressing room, bathroom, reception and office
- Some bench models have a practical shelf for shoes
- The frame and upholstery are made of the highest quality materials
- Production of the bench according to customer requirements

Product features

- Very high-quality and precise workmanship directly from the manufacturer
- The bench features an interchangeable seat to adapt the product to the future appearance of the room
- The bench does not require self-assembly and is delivered to the customer in its entirety
- Take a look at our fabric palette for more options
- We are at your disposal if you have any questions about the product
- By purchasing a product, you are buying a non-prefabricated item made according to specifications (selection of color, upholstery, materials, etc.)