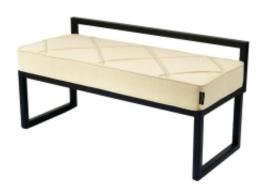

# **Upholstered Bench Industrial Style LGM-342 HAMILTON-2802**

| Number        | 24666            |
|---------------|------------------|
| Producer code | LGM-342          |
| Manufacturer  | Emra Wood Design |

# **Product description**

Upholstered Bench Industrial Style LGM-342 HAMILTON-2802 | Width: 40 cm - 200 cm | Height: 40 cm - 50 cm | Depth: 30 cm - 40 cm |

Technical data

Product-Code:

| LGM-342                 |  |  |
|-------------------------|--|--|
| Catalogue number:       |  |  |
| 24666                   |  |  |
| Condition:              |  |  |
| New                     |  |  |
| Bench width:            |  |  |
| 40 cm - 200 cm          |  |  |
| Choose from parameter   |  |  |
| Bench height:           |  |  |
| 40 cm - 50 cm           |  |  |
| Choose from parameter   |  |  |
| Bench depth:            |  |  |
| 30 cm - 40 cm           |  |  |
| Choose from parameter   |  |  |
| Type of fabric:         |  |  |
| Choose from parameter   |  |  |
| Type of fabric (Photo): |  |  |
| HAMILTON-2802           |  |  |
|                         |  |  |
|                         |  |  |
|                         |  |  |
|                         |  |  |

## Upholstered Bench Industrial Style LGM-342 HAMILTON-2802

- · A functional and practical bench for hallway, living room, bedroom, dressing room, bathroom, reception and office
- Some bench models have a practical shelf for shoes
- The frame and upholstery are made of the highest quality materials
- Production of the bench according to customer requirements

#### **Product features**

- Very high-quality and precise workmanship directly from the manufacturer
- The bench features an interchangeable seat to adapt the product to the future appearance of the room
- The bench does not require self-assembly and is delivered to the customer in its entirety
- Take a look at our fabric palette for more options
- We are at your disposal if you have any questions about the product
- By purchasing a product, you are buying a non-prefabricated item made according to specifications (selection of color, upholstery, materials, etc.)