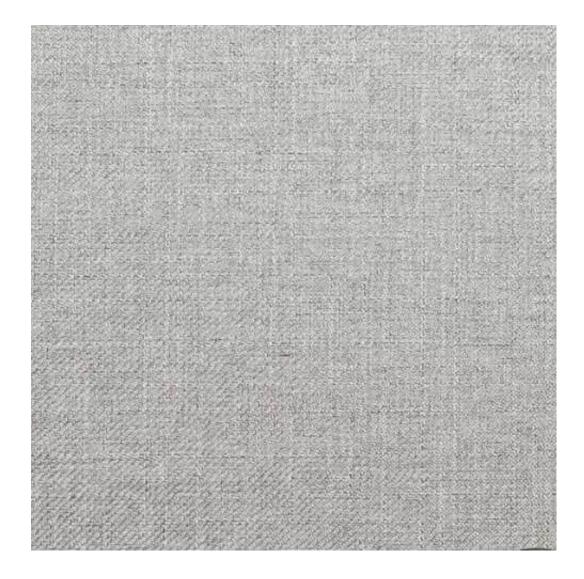

# **Product description**

Upholstered Bench Industrial Style LGM-342 HAMILTON-2802 | Width: 40 cm - 200 cm | Height: 40 cm - 50 cm | Depth: 30 cm - 40 cm |

Technical data

Product-Code:

| LGM-342                 |  |  |
|-------------------------|--|--|
| Catalogue number:       |  |  |
| 24666                   |  |  |
| Condition:              |  |  |
| New                     |  |  |
| Bench width:            |  |  |
| 40 cm - 200 cm          |  |  |
| Choose from parameter   |  |  |
| Bench height:           |  |  |
| 40 cm - 50 cm           |  |  |
| Choose from parameter   |  |  |
| Bench depth:            |  |  |
| 30 cm - 40 cm           |  |  |
| Choose from parameter   |  |  |
| Type of fabric:         |  |  |
| Choose from parameter   |  |  |
| Type of fabric (Photo): |  |  |
| HAMILTON-2802           |  |  |
|                         |  |  |
|                         |  |  |
|                         |  |  |
|                         |  |  |

FLORENCE-ECO-LEATHER

FLOWER-VELVET

FUSHION-ECO-LEATHER

**GEODY** 

**HAMILTON** 

**HEXAGON-VELVET** 

HOLD-ME

**HUSK-VELVET** 