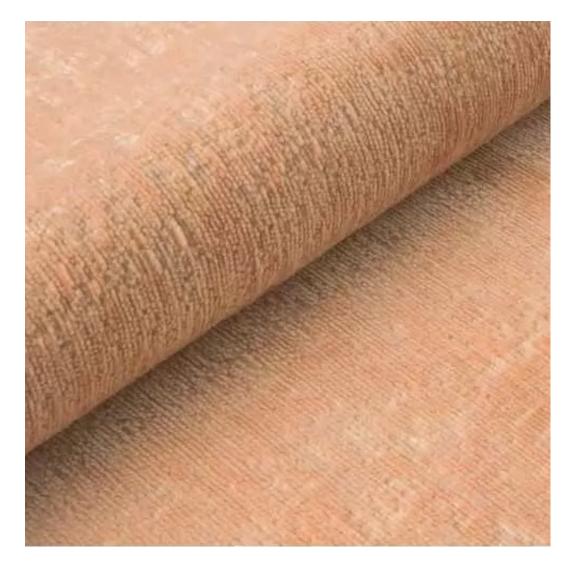

# **Product description**

Upholstered Bench Industrial Style LGM-342 HAMILTON-2802 | Width: 40 cm - 200 cm | Height: 40 cm - 50 cm | Depth: 30 cm - 40 cm |

Technical data

Product-Code:

| LGM-342                 |  |  |
|-------------------------|--|--|
| Catalogue number:       |  |  |
| 24666                   |  |  |
| Condition:              |  |  |
| New                     |  |  |
| Bench width:            |  |  |
| 40 cm - 200 cm          |  |  |
| Choose from parameter   |  |  |
| Bench height:           |  |  |
| 40 cm - 50 cm           |  |  |
| Choose from parameter   |  |  |
| Bench depth:            |  |  |
| 30 cm - 40 cm           |  |  |
| Choose from parameter   |  |  |
| Type of fabric:         |  |  |
| Choose from parameter   |  |  |
| Type of fabric (Photo): |  |  |
| HAMILTON-2802           |  |  |
|                         |  |  |
|                         |  |  |
|                         |  |  |
|                         |  |  |

FLORENCE-ECO-LEATHER

FLOWER-VELVET

FUSHION-ECO-LEATHER

**GEODY** 

**HAMILTON** 

**HEXAGON-VELVET** 

HOLD-ME

**HUSK-VELVET** 