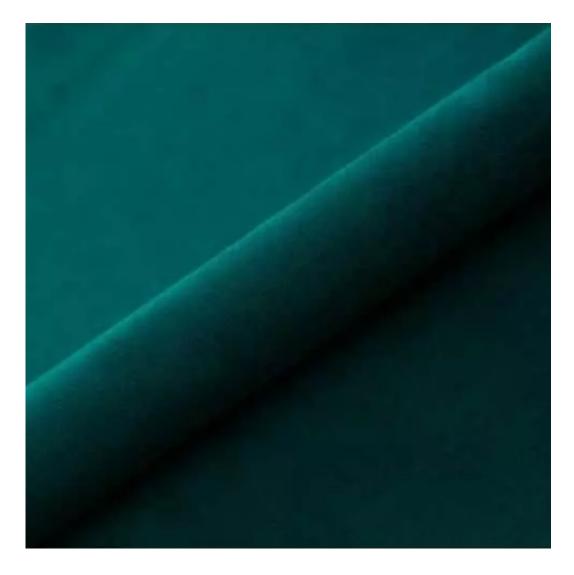

# **Product description**

Upholstered Bench Industrial Style LGM-342 HAMILTON-2802 | Width: 40 cm - 200 cm | Height: 40 cm - 50 cm | Depth: 30 cm - 40 cm |

Technical data

Product-Code:

| LGM-342                 |  |  |
|-------------------------|--|--|
| Catalogue number:       |  |  |
| 24666                   |  |  |
| Condition:              |  |  |
| New                     |  |  |
| Bench width:            |  |  |
| 40 cm - 200 cm          |  |  |
| Choose from parameter   |  |  |
| Bench height:           |  |  |
| 40 cm - 50 cm           |  |  |
| Choose from parameter   |  |  |
| Bench depth:            |  |  |
| 30 cm - 40 cm           |  |  |
| Choose from parameter   |  |  |
| Type of fabric:         |  |  |
| Choose from parameter   |  |  |
| Type of fabric (Photo): |  |  |
| HAMILTON-2802           |  |  |
|                         |  |  |
|                         |  |  |
|                         |  |  |
|                         |  |  |

**Height**: 40 cm , 45 cm , 50 cm **Depth**: 30 cm , 35 cm , 40 cm

Type of fabric: HAMILTON-2802 (Photo), ANDRE-1300, ANDRE-1301, ANDRE-1302, ANDRE-1303, ANDRE-1304, ANDRE-1305, ANDRE-1306, ANDRE-1307, ANDRE-1308, ANDRE-1309, ANDRE-1310, ART-DECO-VELVET-01, ART-DECO-VELVET-02, ART-DECO-VELVET-03, ART-DECO-VELVET-04, ART-DECO-VELVET-05, ART-DECO-VELVET-06, ART-DECO-VELVET-07, ART-DECO-VELVET-08, ART-DECO-VELVET-09, ART-DECO-VELVET-10...11 (write a comment in order), ATOS-111, ATOS-112, ATOS-113, ATOS-114, ATOS-115, ATOS-116, ATOS-117, ATOS-118, ATOS-119, ATOS-120...126 (write a comment in order), AURORA-2480, AURORA-2481, AURORA-2482, AURORA-2483, AURORA-2484, AURORA-2485, AURORA-2486, AURORA-2487, AURORA-2488, AURORA-2489...2505 (write a comment in order), BALOO-2071, BALOO-2072, BALOO-2073, BALOO-2074, BALOO-2076, BALOO-2077, BALOO-2078, BALOO-2079, BALOO-2081, BALOO-2082...2089 (write a comment in order), BLACK-WHITE-VELVET-01, BLACK-WHITE-VELVET-02, BLACK-WHITE-VELVET-03, BLACK-WHITE-VELVET-04, BLACK-WHITE-VELVET-05, BLACK-WHITE-VELVET-06, BLACK-WHITE-VELVET-07, BLACK-WHITE-VELVET-08, BLACK-WHITE-VELVET-09, BLACK-WHITE-VELVET-09, BLOOM-02, BLOOM-03, BLOOM-04, BLOOM-05, BLOOM-06, BLOOM-07, BLOOM-08, BLOOM-09, BLOOM-10, BRAID-3001, BRAID-3002,