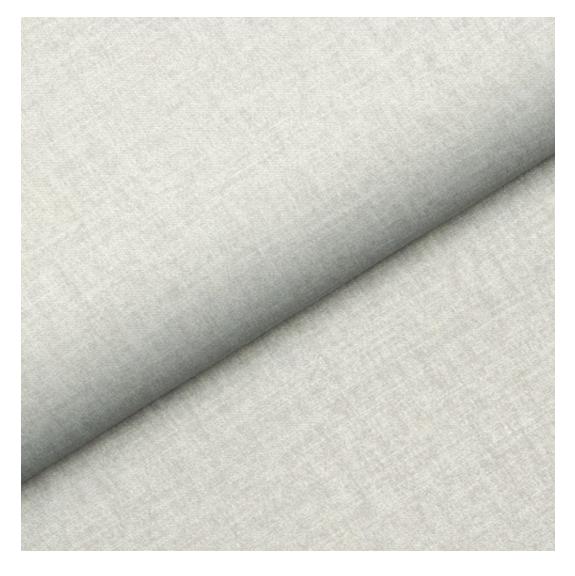

# **Product description**

Upholstered Bench Industrial Style LGM-342 HAMILTON-2802 | Width: 40 cm - 200 cm | Height: 40 cm - 50 cm | Depth: 30 cm - 40 cm |

Technical data

Product-Code:

| LGM-342                 |  |  |
|-------------------------|--|--|
| Catalogue number:       |  |  |
| 24666                   |  |  |
| Condition:              |  |  |
| New                     |  |  |
| Bench width:            |  |  |
| 40 cm - 200 cm          |  |  |
| Choose from parameter   |  |  |
| Bench height:           |  |  |
| 40 cm - 50 cm           |  |  |
| Choose from parameter   |  |  |
| Bench depth:            |  |  |
| 30 cm - 40 cm           |  |  |
| Choose from parameter   |  |  |
| Type of fabric:         |  |  |
| Choose from parameter   |  |  |
| Type of fabric (Photo): |  |  |
| HAMILTON-2802           |  |  |
|                         |  |  |
|                         |  |  |
|                         |  |  |
|                         |  |  |

FLORENCE-ECO-LEATHER

FLOWER-VELVET

FUSHION-ECO-LEATHER

**GEODY** 

**HAMILTON** 

**HEXAGON-VELVET** 

HOLD-ME

**HUSK-VELVET** 